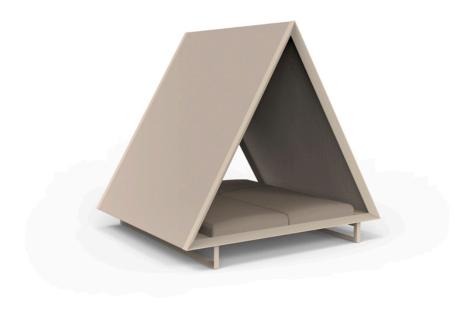

# Vineyard daybed. fabric roof

## by Ramón Esteve

Vineyard Collection, by Ramon Esteve, is an aluminium and wooden outdoor furniture collection with a rustic and warm style.

### Description

Daybed with a lacquered aluminum frame . The roof is fitted with Sunvision fabric. Suitable for indoor and outdoor use.

Weight: 142.26 Kg