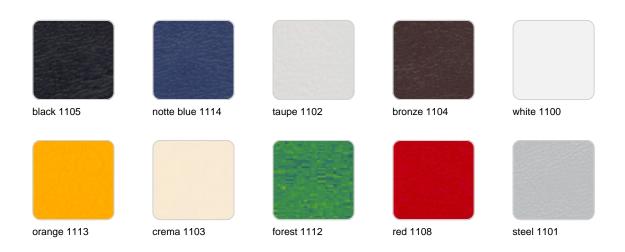

#### NAUTIC Ref. 54321CO

Soft leather like fabric suitable for indoor and outdoor use. Stantard option for upholstery.