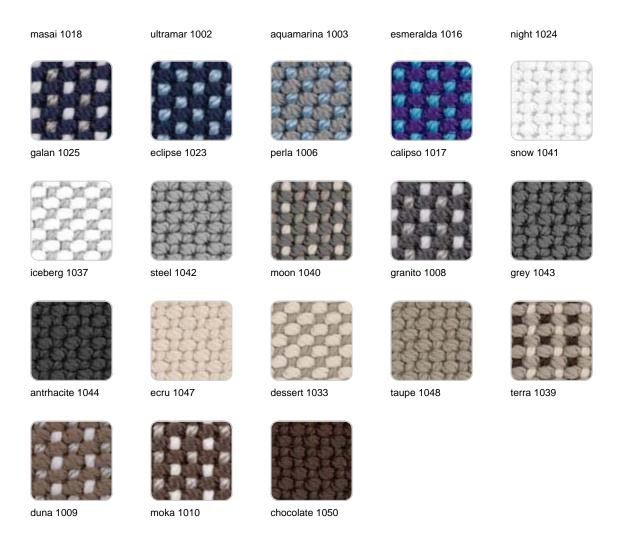

### fabric

#### **SAVANE**

### Ref. 54321CO

white 1501

whisper 1502

Outdoor fabrics are waterproof 100% acrylic.