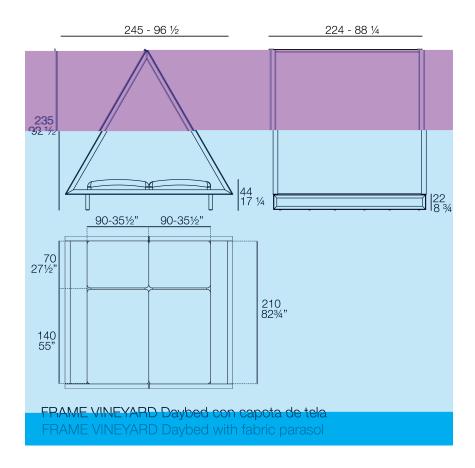

### Description

Daybed with a lacquered aluminum frame . The roof is fitted with Sunvision fabric. Suitable for indoor and outdoor use.

Weight: 142.26 Kg