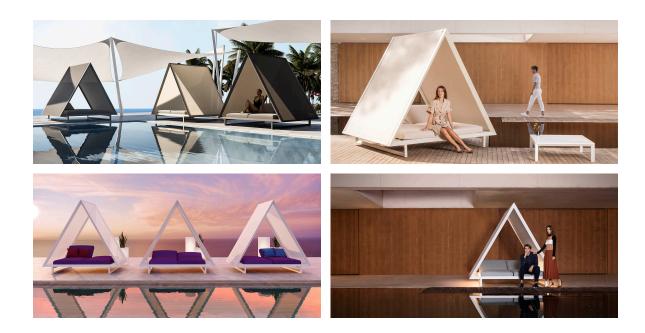

fabric suitable for indoor and outdoor use. Special option for upholstery.

#### CREVIN Ref. 54321CO



Upholstery fabric, that as and natural appearance and can be easy cleaned by washing machines, allowing an easy removal of mildew. Suitable for indoor and outdoor use

CICO

Ref. 54321CO

Cozy fabric with an elegant look and soft touch.

ACAPULCO Ref. 54321CO

Cozy fabric with an elegant look and soft touch.

SIESTA Ref. 54321CO

Cozy fabric with an elegant look and soft touch.

IKON Ref. 54321CO

Cozy fabric with an elegant look and soft touch.

HERITAGE Ref. 54321CO



granite 1531

Outdoor fabrics are waterproof 50% recycled acrylic, 47% acrylic and 3% PE.

#### **SAVANE**

### Ref. 54321CO







white 1501

whisper 1502

Outdoor fabrics are waterproof 100% acrylic.

# **Ambients**