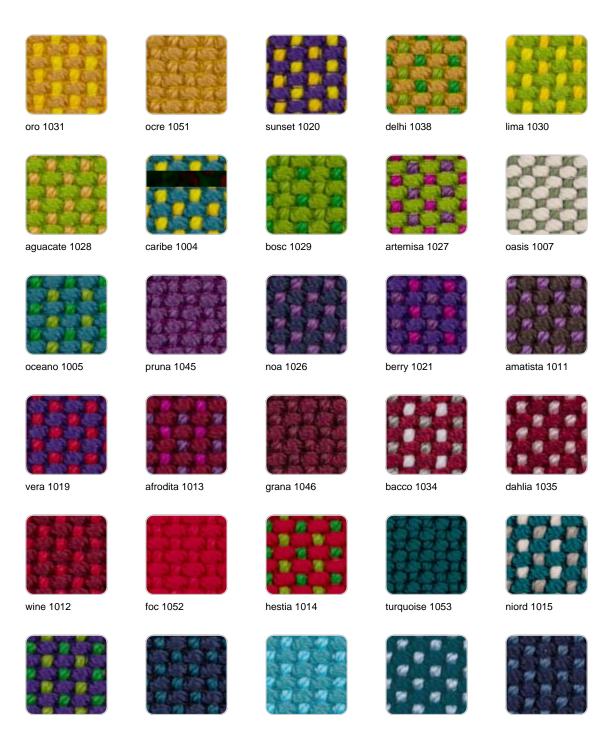

### fabric

#### **SAVANE**

### Ref. 54321CO

white 1501

whisper 1502

Outdoor fabrics are waterproof 100% acrylic.