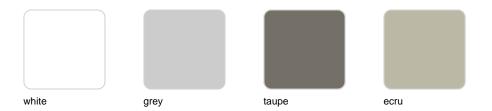

# Vineyard daybed. fabric roof

## by Ramón Esteve

Vineyard Collection, by Ramon Esteve, is an aluminium and wooden outdoor furniture collection with a rustic and warm style.



## Info

### Description

Daybed with a lacquered aluminum frame . The roof is fitted with Sunvision fabric. Suitable for indoor and outdoor use.

Weight: 142.26 Kg



# **Accessories**

#### • 4-Pillow pack 60x60 cm.

4 Pillow pack - 23"1/2"x23"1/2"

#### • PACK SOUND BLUETOOTH SYSTEM

Link your smartphone or tablet to the sound system via Bluetooth.

# **Finishes**

### finishes

### BASIC Ref. 54321



.

# lighting

### LIGHT Ref. 54321W



Includes white ambient light either with white LED.

RGB LED Ref. 54321L



Includes ambient RGB LED light operated by remote control. Colors can be selected or changed automatically (white, red, green, blue, light blue, pink and yellow)

### RGB LED DMX Ref. 54321D



\_

### fabric

#### GLAD Ref. 54321CO





Soft and cozy fabric suitable for indoor and outdoor use.

#### NAUTIC Ref. 54321CO





Soft leather like fabric suitable for indoor and outdoor use. Stantard option for upholstery.

#### SILVERTEX Ref. 54321CO



Vinyl fabric suitable for indoor and outdoor use. Special option for upholstery.

#### CREVIN Ref. 54321CO



Upholstery fabric, that as and natural appearance and can be easy cleaned by washing machines, allowing an easy removal of mildew. Suitable for indoor and outdoor use

CICO

Ref. 54321CO

Cozy fabric with an elegant look and soft touch