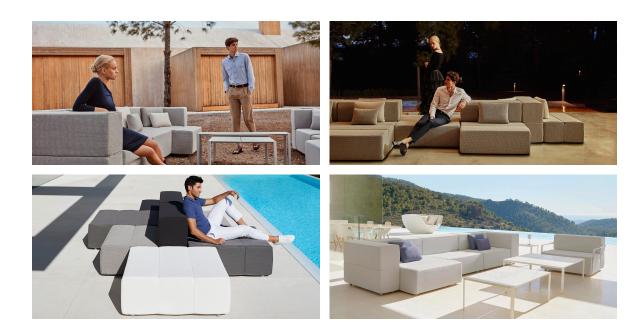

ofa Armless Chaiselongue
  2 x 54224 Sofá Módulo Brazo Izquierdo Sectional Sofa Left Arm
  2 x 54225 Sofá Módulo Brazo Derecho Sectional Sofa Right Arm
  2 x 54219 Juff L Oltroman L
  1 x 54219 Mesa Baja 1 Coffee Table 1
  1 x 54220 Mesa Baja 2 Coffee Table 2
  1 x 54221 Mesa Baja 3 Coffee Table 3

## **Finishes**

### finishes

#### **POLYURETHANE**

Furniture made of flexible polyurethane injected cold. This material possesses a high resilience and durability.

### fabric

#### **GLAD**





Soft and cozy fabric suitable for indoor and outdoor use.

#### **VARM**

Soft and cozy fabric suitable for indoor and outdoor use.

#### **HYGGE**

Soft and cozy fabric suitable for indoor and outdoor use.

#### **KROLLET**

Soft and cozy fabric suitable for indoor and outdoor use.

# **Ambients**