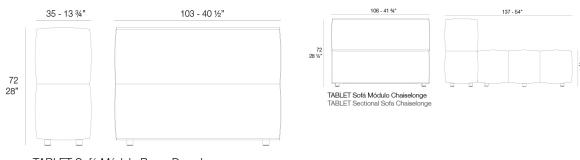

# **Modules**

TABLET Sofá Módulo Brazo Izquierdo TABLET Sectional Sofa Left Arm