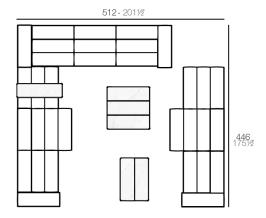

# **Modules**

TABLET Sofá Módulo Brazo Izquierdo TABLET Sectional Sofa Left Arm

## **Combinations**

- 4 x 54214 Sofá Módulo Central Sectional Sofa Armiess
  2 x 54226 Sofá Módulo Central Chaiseiongue Sectional Sofa Armiess Chaiseiongue
  2 x 54224 Sofá Módulo Brazo Izquierdo Sectional Sofa Left Arm
  2 x 54225 Sofá Módulo Brazo Derecho Sectional Sofa Right Arm
  1 x 54219 Mesa Baja 1 Coffee Table 1
  1 x 54220 Mesa Baja 2 Coffee Table 2

- 1 x 54214 Sofá Módulo Central Sectional Sofa Armless 1 x 54226 Sofá Módulo Central Chaiselongue Sectional Sofa Armless Chaiselongue 1 x 54224 Sofá Módulo Brazo Izquierdo Sectional Sofa Left Arm 1 x 54213 Puff L Ottoman L

- 5 x 54214 Sofá Módulo Central Sectional Sofa Armless
  2 x 54226 Sofá Módulo Central Chaiselongue Sectional Sofa Armless Chaiselongue
  2 x 54224 Sofá Módulo Brazo Izquierdo Sectional Sofa Left Arm
  2 x 54225 Sofá Módulo Brazo Derecho Sectional Sofa Right Arm
  2 x 54219 Juff L Oltroman L
  1 x 54219 Mesa Baja 1 Coffee Table 1
  1 x 54220 Mesa Baja 2 Coffee Table 2
  1 x 54221 Mesa Baja 3 Coffee Table 3