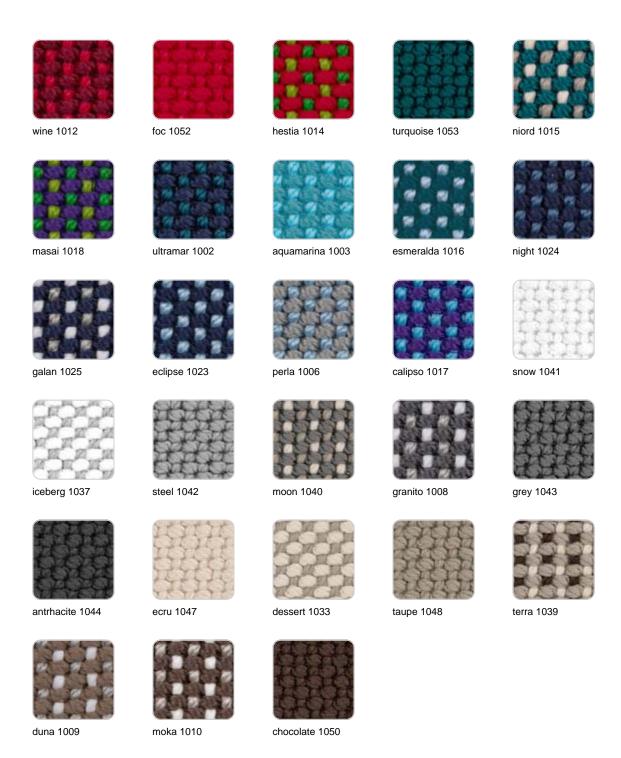

### fabric

#### **GLAD**

Soft and cozy fabric suitable for indoor and outdoor use.

#### **VARM**

Soft and cozy fabric suitable for indoor and outdoor use.

#### **HYGGE**

Soft and cozy fabric suitable for indoor and outdoor use.

#### **KROLLET**

Soft and cozy fabric suitable for indoor and outdoor use.