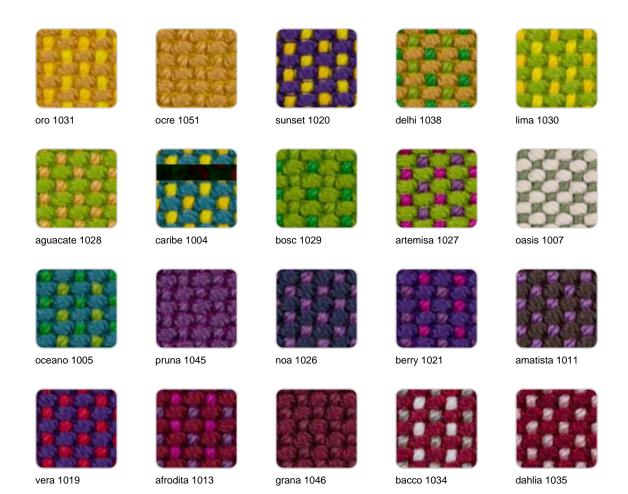

### fabric

#### **GLAD**

Soft and cozy fabric suitable for indoor and outdoor use.

#### **VARM**

Soft and cozy fabric suitable for indoor and outdoor use.

#### **HYGGE**

Soft and cozy fabric suitable for indoor and outdoor use.

#### **KROLLET**

Soft and cozy fabric suitable for indoor and outdoor use.