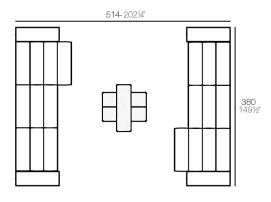

Esteve</u> for <u>Vondom</u>, links new technologies and flexibility to the versatility of a sectional composition, creating a program based on the duality, identity and integration. Its character blends with the space and adapts itself to it.



## Info

### Description

Modular type sofa, made from flexible polyurethane foam. Completely upholstered, with fabrics that are designed exclusively for outdoor use, but that still maintain the warmth and comfort of a fabric for indoor use.

These fabrics are available in a wide range of colours, which offer the possibility of creating completely unique ,particular and comfortable spaces. This collection is suitable in and outdoors.

# **Modules**









TABLET Sofá Módulo Brazo Izquierdo TABLET Sectional Sofa Left Arm



## **Combinations**





- 4 x 54214 Sofá Módulo Central Sectional Sofa Armiess
  2 x 54226 Sofá Módulo Central Chaiseiongue Sectional Sofa Armiess Chaiseiongue
  2 x 54224 Sofá Módulo Brazo Izquierdo Sectional Sofa Left Arm
  2 x 54225 Sofá Módulo Brazo Derecho Sectional Sofa Right Arm
  1 x 54219 Mesa Baja 1 Coffee Table 1
  1 x 54220 Mesa Baja 2 Coffee Table 2

- 1 x 54214 Sofá Módulo Central Sectional Sofa Armless 1 x 54226 Sofá Módulo Central Chaiselongue Sectional Sofa Armless Chaiselongue 1 x 54224 Sofá Módulo Brazo Izquierdo Sectional Sofa Left Arm 1 x 54213 Puff L Ottoman L



- 5 x 54214 Sofá Módulo Central Sectional Sofa Armless
  2 x 54226 Sofá Módulo Central Chaiselongue Sectional Sofa Armless Chaiselongue
  2 x 54224 Sofá Módulo Brazo Izquierdo Sectional Sofa Left Arm
  2 x 54225 Sofá Módulo Braz