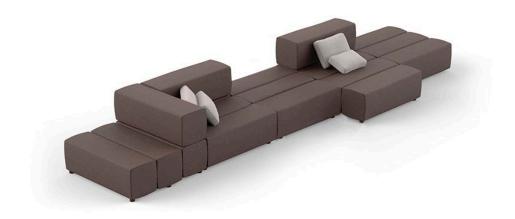

# Tablet sofa modular

### by Ramón Esteve

The outdoor sofa Tablet collection, designed by <u>Ramon Esteve</u> for <u>Vondom</u>, links new technologies and flexibility to the versatility of a sectional composition, creating a program based on the duality, identity and integration. Its character blends with the space and adapts itself to it.

## **Combinations**

- 4 x 54214 Sofá Módulo Central Sectional Sofa Armiess
  2 x 54226 Sofá Módulo Central Chaiseiongue Sectional Sofa Armiess Chaiseiongue
  2 x 54224 Sofá Módulo Brazo Izquierdo Sectional Sofa Left Arm
  2 x 54225 Sofá Módulo Brazo Derecho Sectional Sofa Right Arm
  1 x 54219 Mesa Baja 1 Coffee Table 1
  1 x 54220 Mesa Baja 2 Coffee Table 2

- 1 x 54214 Sofá Módulo Central Sectional Sofa Armless 1 x 54226 Sofá Módulo Central Chaiselongue Sectional Sofa Armless Chaiselongue 1 x 54224 Sofá Módulo Brazo Izquierdo Sectional Sofa Left Arm 1 x 54213 Puff L Ottoman L

- 5 x 54214 Sofá Módulo Central Sectional Sofa Armless
  2 x 54226 Sofá Módulo Central Chaiselongue Sectional Sofa Armless Chaiselongue
  2 x 54224 Sofá Módulo Brazo Izquierdo Sectional Sofa Left Arm
  2 x 54225 Sofá Módulo Brazo Derecho Sectional Sofa Right Arm
  2 x 54219 Juff L Oltroman L
  1 x 54219 Mesa Baja 1 Coffee Table 1
  1 x 54220 Mesa Baja 2 Coffee Table 2
  1 x 54221 Mesa Baja 3 Coffee Table 3