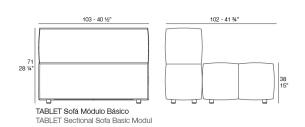

# **Modules**

TABLET Sofá Módulo Brazo Izquierdo TABLET Sectional Sofa Left Arm

## **Combinations**

- 4 x 54214 Sofá Módulo Central Sectional Sofa Armiess
  2 x 54226 Sofá Módulo Central Chaiseiongue Sectional Sofa Armiess Chaiseiongue
  2 x 54224 Sofá Módulo Brazo Izquierdo Sectional Sofa Left Arm
  2 x 54225 Sofá Módulo Brazo Derecho Sectional Sofa Right Arm
  1 x 54219 Mesa Baja 1 Coffee Table 1
  1 x 54220 Mesa Baja 2 Coffee Table 2

- 1 x 54214 Sofá Módulo Central Sectional Sofa Armless 1 x 54226 Sofá Módulo Central Chaiselongue Sectional Sofa Armless Chaiselongue 1 x 54224 Sofá Módulo Brazo Izquierdo Sectional Sofa Left Arm 1 x 54213 Puff L Ottoman L

- 5 x 54214 Sofá Módulo Central Sectional Sofa Armless
  2 x 54226 Sofá Módulo Central Chaiselongue Sectional Sofa Armless Chaiselongue
  2 x 54224 Sofá Módulo Brazo Izquierdo Sectional Sofa Left Arm
  2 x 54225 Sofá Módulo Brazo Derecho Sectional Sofa Right Arm
  2 x 54219 Juff L Oltroman L
  1 x 54219 Mesa Baja 1 Coffee Table 1
  1 x 54220 Mesa Baja 2 Coffee Table 2
  1 x 54221 Mesa Baja 3 Coffee Table 3