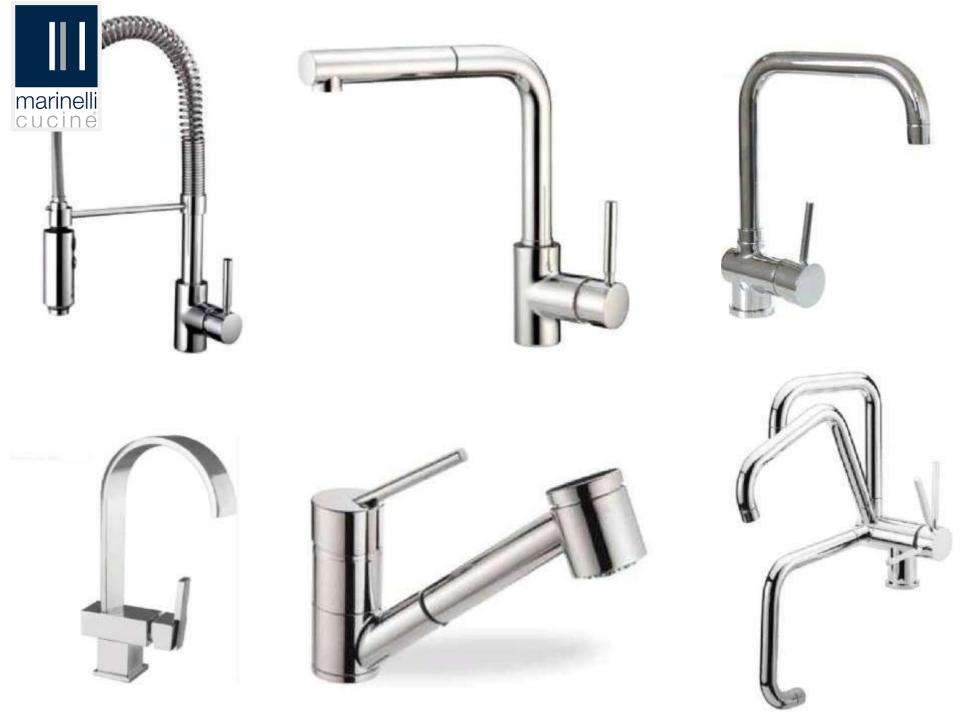

k top contrasts with the glossy white of the doors, breaking the composition into functional and stylish spaces.



## **VERONICA**

#### **COLORS**







#### **FINISHES FOR SHELL**



**OFFWHITE** 



### **VERONICA**



**BIANCO SEGNALE** 



**AVORIO LACCATO** 



**BORDEAUXLACC** 



**CAMOSCIO LACC** 



**FUMO LACCATO** 



**GHIACCIO LACCATO** 



### **VERONICA**







GRIGIA TALPA LACCATO



**PANNALACCATO** 



**NERO LACCATO** 















# KITCHEN ACCESSORIES











### **TANDEM DRAWERS & CUTLERY TRAY**







# **PHARMACY PULLOUT**





#### **WOODEN CUTLERY TRAY**





#### PLASTIC CUTLERY TRAY



# marinelli cucine

#### **MAGIC CORNERS**





## **ROLLER SHUTTERS**





#### <u>SINK UNIT – SINGLE BOWL</u>











#### <u>SINK UNIT - DOUBLE BOWL</u>























### **DUSTBINS**



































# Thank you

We welcome your questions and queries.

Contact us on: +91 98202 54444

Email: info@pcubesolutions.com

Website: www.pcubesolutions.com