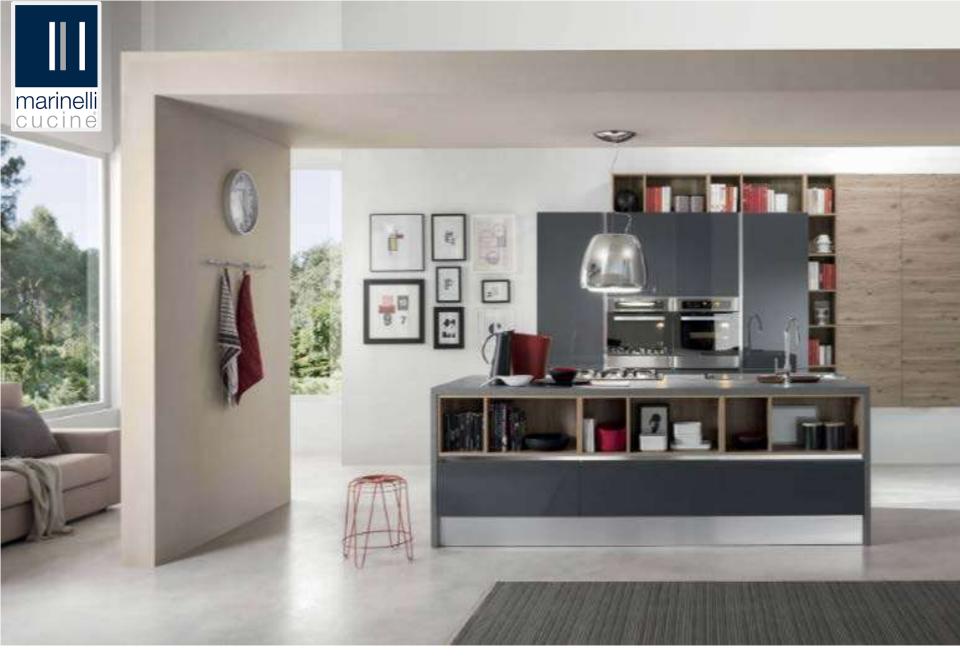

A kitchen that looks like a living room with specialized elements and intelligent elements, free to welcome more.

There are really many possible combinations, combining colors and essences. Elegance at a glance that captures the essential.

- ➤ Go ahead for every interpretation of the kitchen thanks to design variations and elastic and punctual innovation.
- ➤ The Mustard of some elements put together in various ways makes the whole Truffle Oak even more pleasant.

- A top case of elegance and once again a designer kitchen.
- The functions that must have a good kitchen do not escape the aesthetic research.
- This minimal kitchen takes up the idea but warms it up.