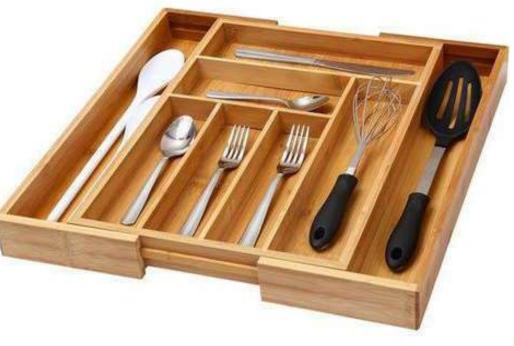

iant, the glossy white lacquer is combined with the satin-finished aluminium of the handles, creating an extremely modern variant that will never go out of style.
- The choice of the peninsula with a dark top contrasts with the glossy white of the doors, breaking the composition into functional and stylish spaces.



## **VERONICA**

#### **COLORS**







#### **FINISHES FOR SHELL**



**OFFWHITE** 



### **VERONICA**



**BIANCO SEGNALE** 



**AVORIO LACCATO** 



**BORDEAUXLACC** 



**CAMOSCIO LACC** 



**FUMO LACCATO** 



**GHIACCIO LACCATO** 



### **VERONICA**







GRIGIA TALPA LACCATO



**PANNALACCATO** 



**NERO LACCATO** 















# KITCHEN ACCESSORIES











### **TANDEM DRAWERS & CUTLERY TRAY**







# **PHARMACY PULLOUT**





#### **WOODEN CUTLERY TRAY**





#### PLASTIC CUTLERY TRAY



# marinelli cucine

#### **MAGIC CORNERS**





## **ROLLER SHUTTERS**





#### <u>SINK UNIT – SINGLE BOWL</u>











#### <u>SINK UNIT - DOUBLE BOWL</u>























### **DUSTBINS**



































# Thank you

We welcome your questions and queries.

Contact us on: +91 98202 54444

Email: info@pcubesolutions.com

Website: www.pcubesolutions.com