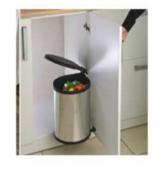

ps to increase the brightness of the kitchen and practicality in the opening of the doors.





erpetual

Project

Janning









- ➤In this variant, the glossy white lacquer is combined with the satin-finished aluminium of the handles, creating an extremely modern variant that will never go out of style.
- The choice of the peninsula with a dark top contrasts with the glossy white of the doors, breaking the composition into functional and stylish spaces.



## **VERONICA**

#### **COLORS**







#### **FINISHES FOR SHELL**



**OFFWHITE** 



### **VERONICA**



**BIANCO SEGNALE** 



**AVORIO LACCATO** 



**BORDEAUXLACC** 



**CAMOSCIO LACC** 



**FUMO LACCATO** 



**GHIACCIO LACCATO** 



### **VERONICA**







GRIGIA TALPA LACCATO



**PANNALACCATO** 



**NERO LACCATO** 















# KITCHEN ACCESSORIES











### **TANDEM DRAWERS & CUTLERY TRAY**







# **PHARMACY PULLOUT**





#### **WOODEN CUTLERY TRAY**





#### PLASTIC CUTLERY TRAY



# marinelli cucine

#### **MAGIC CORNERS**





## **ROLLER SHUTTERS**





#### <u>SINK UNIT – SINGLE BOWL</u>











#### <u>SINK UNIT - DOUBLE BOWL</u>























### **DUSTBINS**



































# Thank you

We welcome your questions and queries.

Contact us on: +91 98202 54444

Email: info@pcubesolutions.com

Website: www.pcubesolutions.com