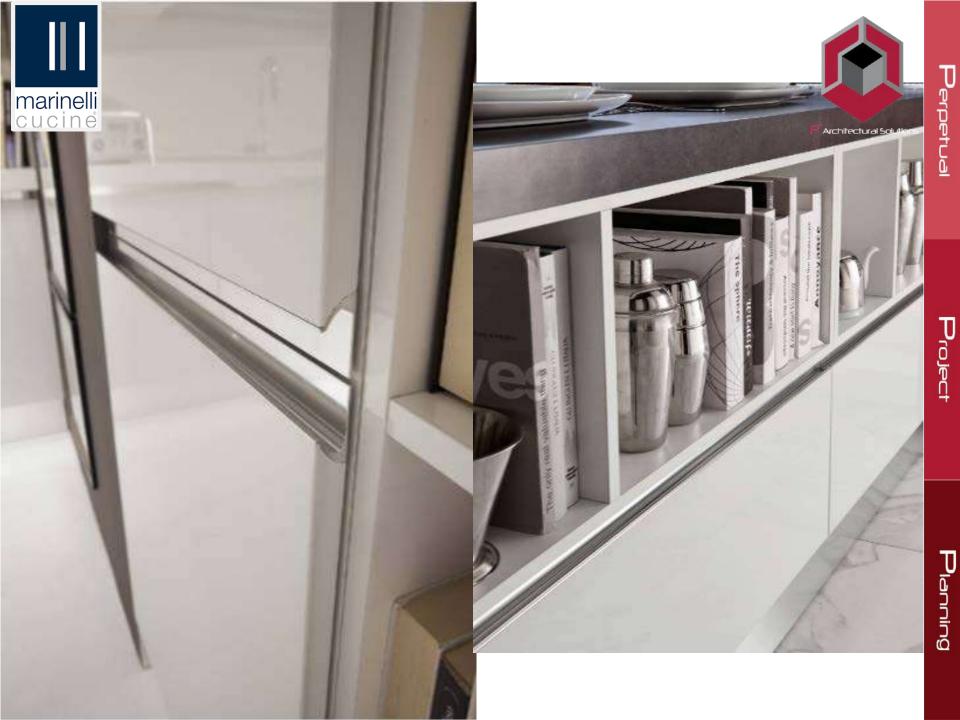

### <u>URBAN</u>

**PINO CHIARO** 

**OLMO NATURALE** 

**EUCALIPTO BIANCO** 

**EUCALIPTO GRIGIO** 

- The Bianco Lucido meets the warmth of a Grigio Talpa, also lacquered to enhance the shine of the elegant composition.
- The throat in satin aluminium helps to increase the brightness of the kitchen and practicality in the opening of the doors.

erpetual

Project

Janning

- ➤In this variant, the glossy white lacquer is combined with the satin-finished aluminium of the handles, creating an extremely modern variant that will never go out of style.
- The choice of the peninsula with a dark top contrasts with the glossy white of the doors, breaking the composition into functional and stylish spaces.