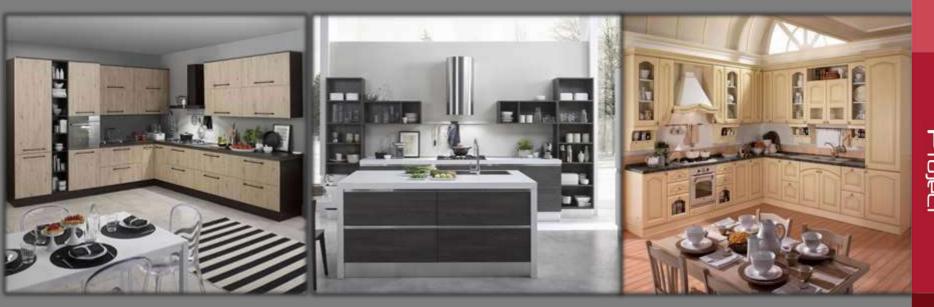

#### **CLASSICAL KITCHEN**

- > CARMEN
- > EVA

The material used for Classical Kitchens is the door with massive wooden frame & central panel. The Carcass will be in engineered wood with laminate finish.

#### **MODERN KITCHEN**

- > ALICE
- > CHIARA
- > GAIA
- > FABBRICA
- > **KATY22**
- > MIDDLE
- > SELLY
- > STELLA
- > URBAN
- > VERONICA

Material used for Modern kitchens is an Engineered wood with laminate or lacquered finish.