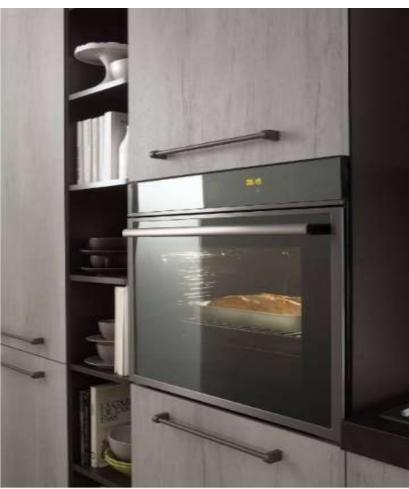

### **STELLA**

**EUCALIPTO BIANCO** 

**EUCALIPTO GRIGIO** 

**GHIACCO OPACO** 

**AVORIO OPACO** 

**EUCALIPTO GRIGIO** 

**OLMO NATURALE** 

- Light pine, heat and important veins. Cast iron, the memories of the past and the material that becomes design.
- ➤ Great functionality, capacity and brightness: these are the characteristics of Urban that immediately stand out.

- The combination of two hot and natural materials, wood and cast iron, give life and vigour to this composition.
- The choice of materials always falls on the best style and reliability solution to always offer a quality and design kitchen.

➤ Still cast iron and wood are the masters of this composition too, but in cooler and minimal tones.

The choice of materials always falls on the best style and reliability solution to always offer a quality and design kitchen