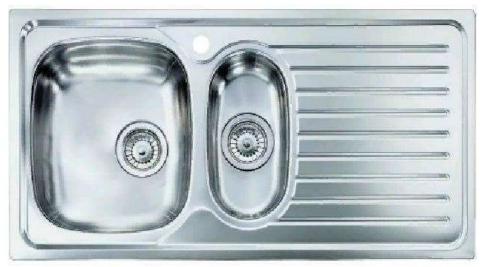

th a dark top contrasts with the glossy white of the doors, breaking the composition into functional and stylish spaces.



## **VERONICA**

#### **COLORS**







#### **FINISHES FOR SHELL**



**OFFWHITE** 



### **VERONICA**



**BIANCO SEGNALE** 



**AVORIO LACCATO** 



**BORDEAUXLACC** 



**CAMOSCIO LACC** 



**FUMO LACCATO** 



**GHIACCIO LACCATO** 



### **VERONICA**







GRIGIA TALPA LACCATO



**PANNALACCATO** 



**NERO LACCATO** 















# KITCHEN ACCESSORIES











### **TANDEM DRAWERS & CUTLERY TRAY**







# **PHARMACY PULLOUT**





#### **WOODEN CUTLERY TRAY**





#### PLASTIC CUTLERY TRAY



# marinelli cucine

#### **MAGIC CORNERS**





## **ROLLER SHUTTERS**





#### <u>SINK UNIT – SINGLE BOWL</u>











#### <u>SINK UNIT - DOUBLE BOWL</u>























### **DUSTBINS**



































# Thank you

We welcome your questions and queries.

Contact us on: +91 98202 54444

Email: info@pcubesolutions.com

Website: www.pcubesolutions.com