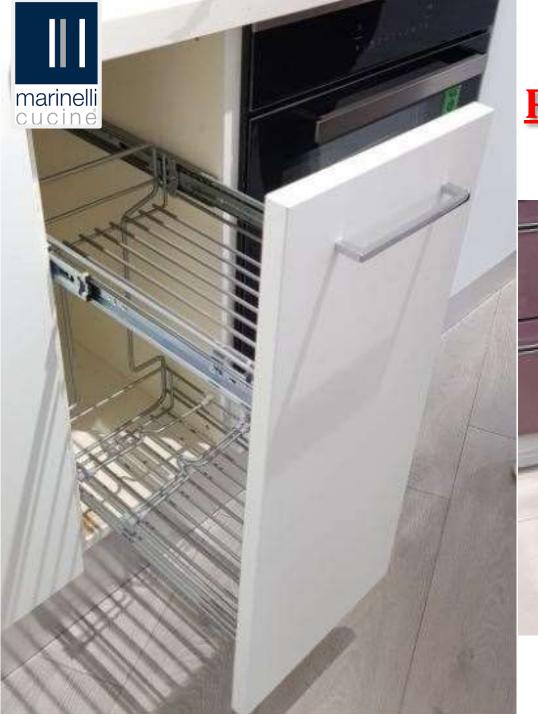

ors.





erpetual

Project

Janning









- ➤In this variant, the glossy white lacquer is combined with the satin-finished aluminium of the handles, creating an extremely modern variant that will never go out of style.
- The choice of the peninsula with a dark top contrasts with the glossy white of the doors, breaking the composition into functional and stylish spaces.



## **VERONICA**

#### **COLORS**







#### **FINISHES FOR SHELL**



**OFFWHITE** 



### **VERONICA**



**BIANCO SEGNALE** 



**AVORIO LACCATO** 



**BORDEAUXLACC** 



**CAMOSCIO LACC** 



**FUMO LACCATO** 



**GHIACCIO LACCATO** 



### **VERONICA**







GRIGIA TALPA LACCATO



**PANNALACCATO** 



**NERO LACCATO** 















# KITCHEN ACCESSORIES











### **TANDEM DRAWERS & CUTLERY TRAY**







# **PHARMACY PULLOUT**





#### **WOODEN CUTLERY TRAY**





#### PLASTIC CUTLERY TRAY



# marinelli cucine

#### **MAGIC CORNERS**





## **ROLLER SHUTTERS**





#### <u>SINK UNIT – SINGLE BOWL</u>











#### <u>SINK UNIT - DOUBLE BOWL</u>























### **DUSTBINS**



































# Thank you

We welcome your questions and queries.

Contact us on: +91 98202 54444

Email: info@pcubesolutions.com

Website: www.pcubesolutions.com