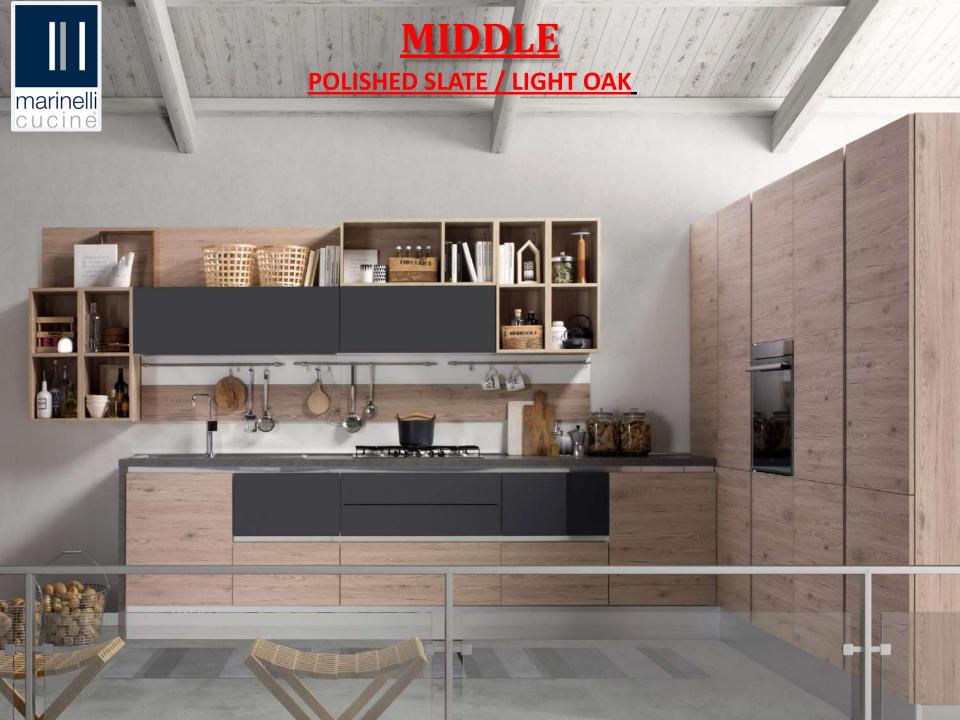

➤ Flap up with hydraulic gas pump.

1.Single Flap up

2.Lift up flap up

➤ Wall unit with one adjustable shelf with one or two doors can be customized.

➤ Middle can also be interpreted with suggestions coming from the English countryside in Yorkshire, in a single harmony, the Slate Gray and the Dark Oak.

A kitchen that looks like a living room with specialized elements and intelligent elements, free to welcome more.

There are really many possible combinations, combining colors and essences. Elegance at a glance that captures the essential.

- ➤ Go ahead for every interpretation of the kitchen thanks to design variations and elastic and punctual innovation.
- ➤ The Mustard of some elements put together in various ways makes the whole Truffle Oak even more pleasant.

- A top case of elegance and once again a designer kitchen.
- The functions that must have a good kitchen do not escape the aesthetic research.
- This minimal kitchen takes up the idea but warms it up.

➤ Tandem Drawers without handles, pull grip concept, integrated gola profile handles are available.

- A precious work also of a sociological nature. "What for whom". And the result is high. Even if it does not give on the Madrid roofs. Natural elm, white and a pinch of mustard.
- ➤ Youthfulness, orderly minimalism rich in intuitions. There is everything in a small space. Another demonstration of how Middle looks in every direction, from the important kitchens to the essential ones.

Flap ups with aluminum frame with smoke glass shutter is also available with us.

Simple, open, clean modularity for the kitchen that reads at a glance but turns out a little at a time.

Even for those in a hurry - Boston is a cultural centre but also a sea port, as this house could be - here is another variant of Middle, with beautiful and spacious wardrobe