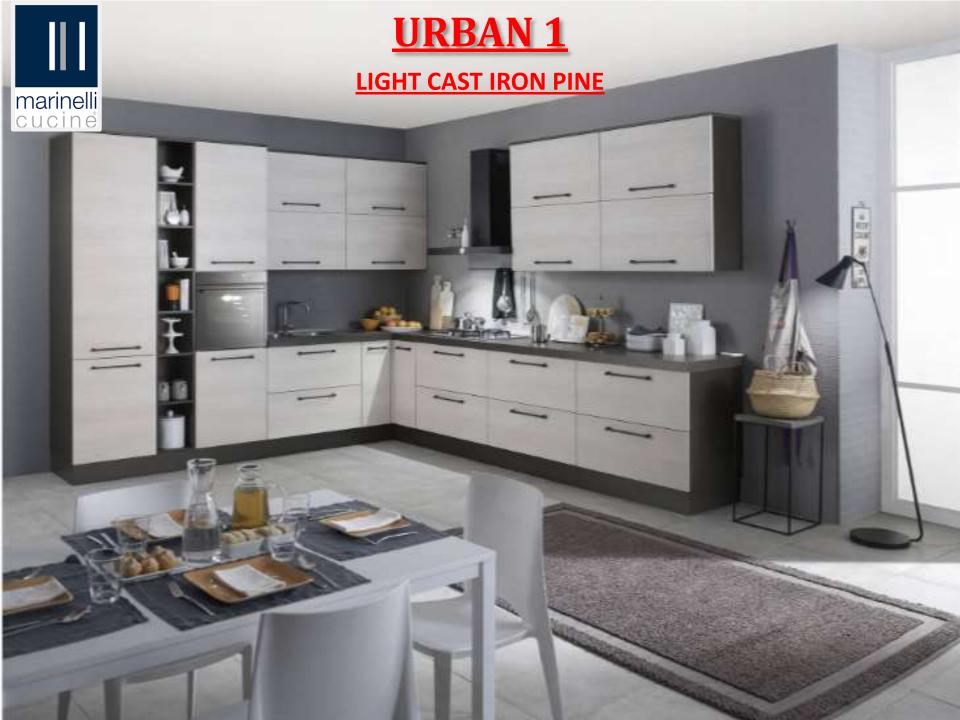

### **STELLA**

**EUCALIPTO BIANCO** 

**EUCALIPTO GRIGIO** 

**GHIACCO OPACO** 

**AVORIO OPACO** 

**EUCALIPTO GRIGIO** 

**OLMO NATURALE** 

- Light pine, heat and important veins. Cast iron, the memories of the past and the material that becomes design.
- ➤ Great functionality, capacity and brightness: these are the characteristics of Urban that immediately stand out.

- The combination of two hot and natural materials, wood and cast iron, give life and vigour to this composition.
- The choice of materials always falls on the best style and reliability solution to always offer a quality and design kitchen.