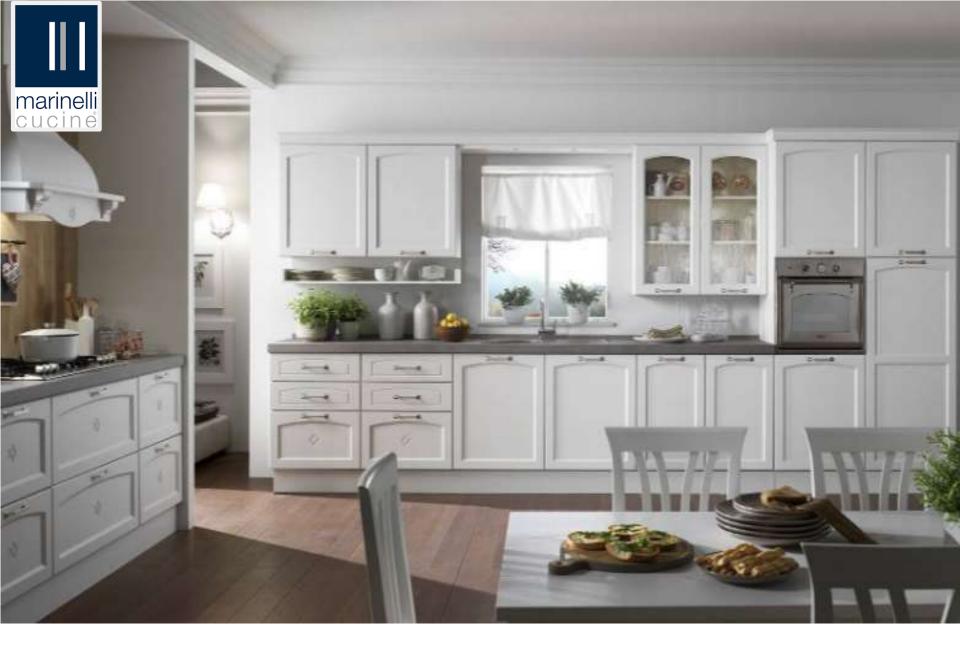

## **CARMEN**

- ➤ Being chic in no way means being inaccessible and Carmen is the proof.
- An elegant kitchen that recalls the warmth of the country style represented in the mouldings, in the inlays of the wooden doors and in the windows.
- The stylistic personality of Carmen is revealed by the attention to detail and the chromatic research of the structure.

A high modularity is integrated into the palette of pastel shades to make this kitchen range as complete as possible.