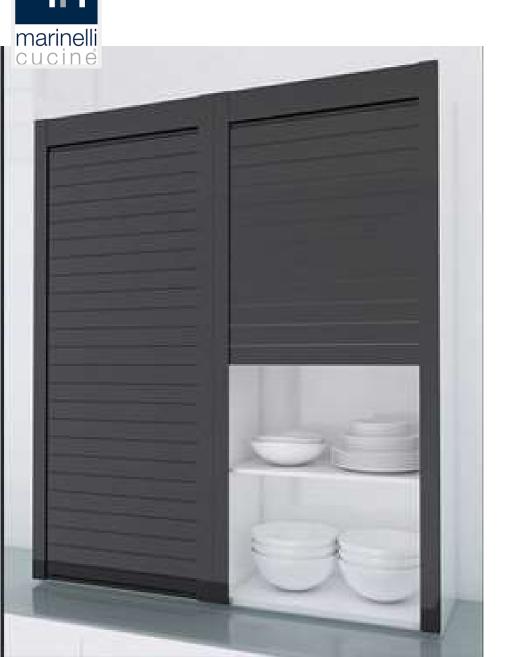

extremely modern variant that will never go out of style.
- The choice of the peninsula with a dark top contrasts with the glossy white of the doors, breaking the composition into functional and stylish spaces.



## **VERONICA**

#### **COLORS**







#### **FINISHES FOR SHELL**



**OFFWHITE** 



### **VERONICA**



**BIANCO SEGNALE** 



**AVORIO LACCATO** 



**BORDEAUXLACC** 



**CAMOSCIO LACC** 



**FUMO LACCATO** 



**GHIACCIO LACCATO** 



### **VERONICA**







GRIGIA TALPA LACCATO



**PANNALACCATO** 



**NERO LACCATO** 















# KITCHEN ACCESSORIES











### **TANDEM DRAWERS & CUTLERY TRAY**







# **PHARMACY PULLOUT**





#### **WOODEN CUTLERY TRAY**





#### PLASTIC CUTLERY TRAY



# marinelli cucine

#### **MAGIC CORNERS**





## **ROLLER SHUTTERS**





#### <u>SINK UNIT – SINGLE BOWL</u>











#### <u>SINK UNIT - DOUBLE BOWL</u>























### **DUSTBINS**



































# Thank you

We welcome your questions and queries.

Contact us on: +91 98202 54444

Email: info@pcubesolutions.com

Website: www.pcubesolutions.com