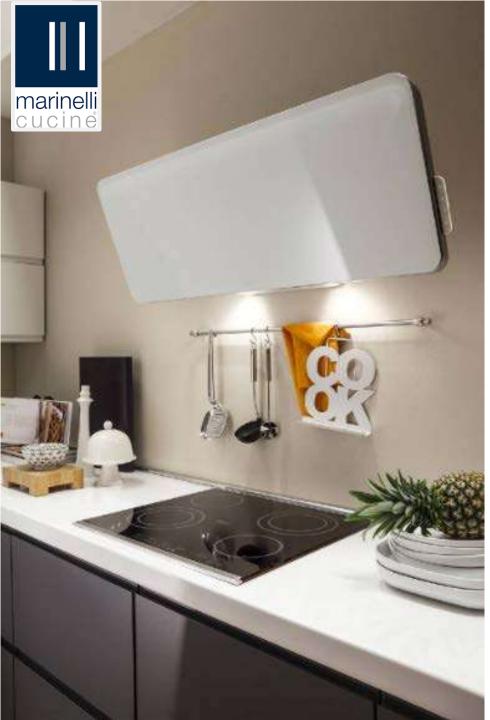

➤ Overhead unit have height of 600mm and 720mm. Work top is of laminate finish which is heat and fire proof.

The glossy lacquered doors and the satin-finished steel of the handles contribute to increase the brightness of the composition.

➤ Flap up with hydraulic gas pump.

1.Single Flap up

2.Lift up flap up

➤ Wall unit with one adjustable shelf with one or two doors can be customized.

➤ Middle can also be interpreted with suggestions coming from the English countryside in Yorkshire, in a single harmony, the Slate Gray and the Dark Oak.