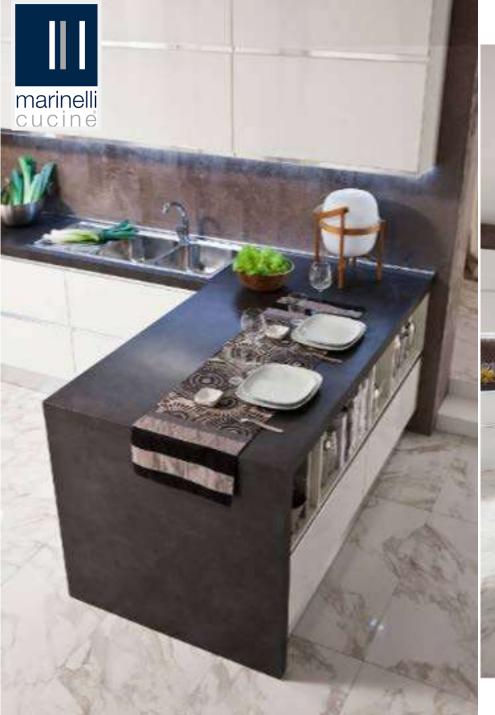

erpetual

Project

Janning

- ➤In this variant, the glossy white lacquer is combined with the satin-finished aluminium of the handles, creating an extremely modern variant that will never go out of style.
- The choice of the peninsula with a dark top contrasts with the glossy white of the doors, breaking the composition into functional and stylish spaces.

## **VERONICA**