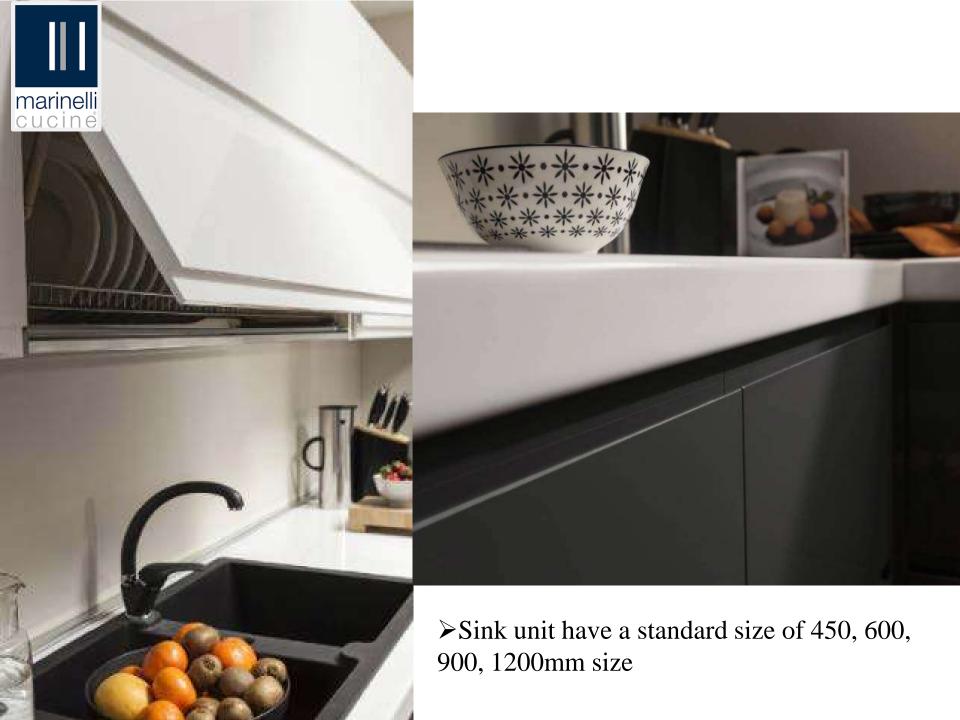

➤ Overhead unit have height of 600mm and 720mm. Work top is of laminate finish which is heat and fire proof.

The glossy lacquered doors and the satin-finished steel of the handles contribute to increase the brightness of the composition.

➤ Sink is built in stainless steel and scratch resistant with aluminum protection for sink units.

#### <u>SINK UNIT – SINGLE BOWL</u>

#### <u>SINK UNIT - DOUBLE BOWL</u>