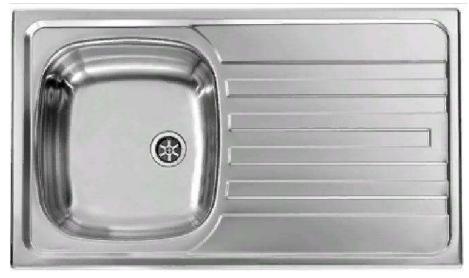

of style.
- The choice of the peninsula with a dark top contrasts with the glossy white of the doors, breaking the composition into functional and stylish spaces.



## **VERONICA**

#### **COLORS**







#### **FINISHES FOR SHELL**



**OFFWHITE** 



### **VERONICA**



**BIANCO SEGNALE** 



**AVORIO LACCATO** 



**BORDEAUXLACC** 



**CAMOSCIO LACC** 



**FUMO LACCATO** 



**GHIACCIO LACCATO** 



### **VERONICA**







GRIGIA TALPA LACCATO



**PANNALACCATO** 



**NERO LACCATO** 















# KITCHEN ACCESSORIES











### **TANDEM DRAWERS & CUTLERY TRAY**







# **PHARMACY PULLOUT**





#### **WOODEN CUTLERY TRAY**





#### PLASTIC CUTLERY TRAY



# marinelli cucine

#### **MAGIC CORNERS**





## **ROLLER SHUTTERS**





#### <u>SINK UNIT – SINGLE BOWL</u>











#### <u>SINK UNIT - DOUBLE BOWL</u>























### **DUSTBINS**



































# Thank you

We welcome your questions and queries.

Contact us on: +91 98202 54444

Email: info@pcubesolutions.com

Website: www.pcubesolutions.com