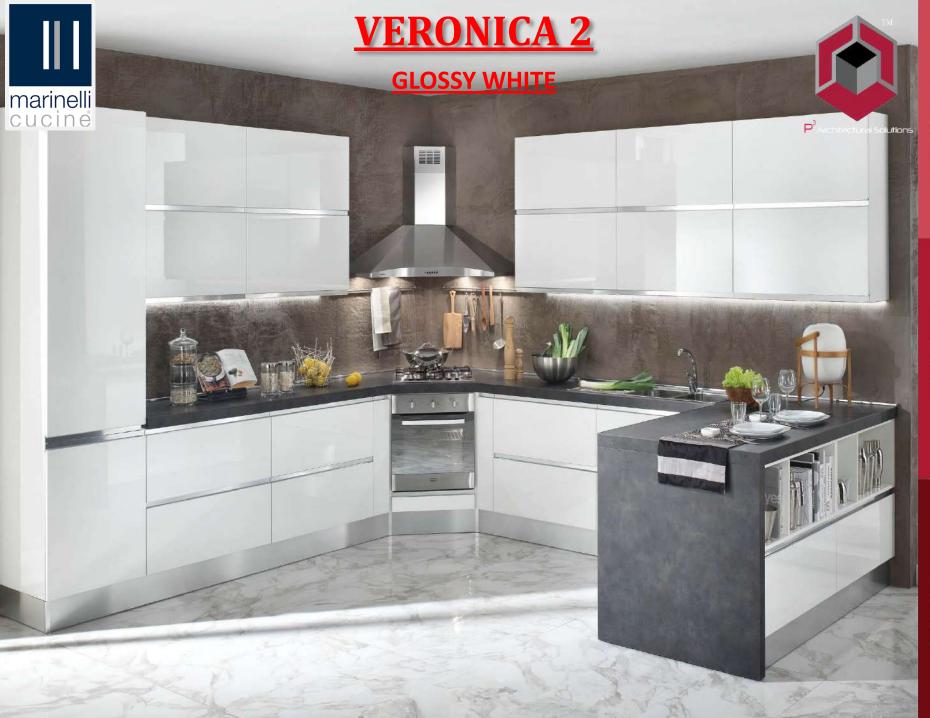

erpetual

Project

Janning

- ➤In this variant, the glossy white lacquer is combined with the satin-finished aluminium of the handles, creating an extremely modern variant that will never go out of style.
- The choice of the peninsula with a dark top contrasts with the glossy white of the doors, breaking the composition into functional and stylish spaces.

## **VERONICA**

#### **COLORS**

#### **FINISHES FOR SHELL**

**OFFWHITE** 

### **VERONICA**

**BIANCO SEGNALE** 

**AVORIO LACCATO** 

**BORDEAUXLACC** 

**CAMOSCIO LACC** 

**FUMO LACCATO** 

**GHIACCIO LACCATO** 

### **VERONICA**

GRIGIA TALPA LACCATO

**PANNALACCATO** 

**NERO LACCATO** 