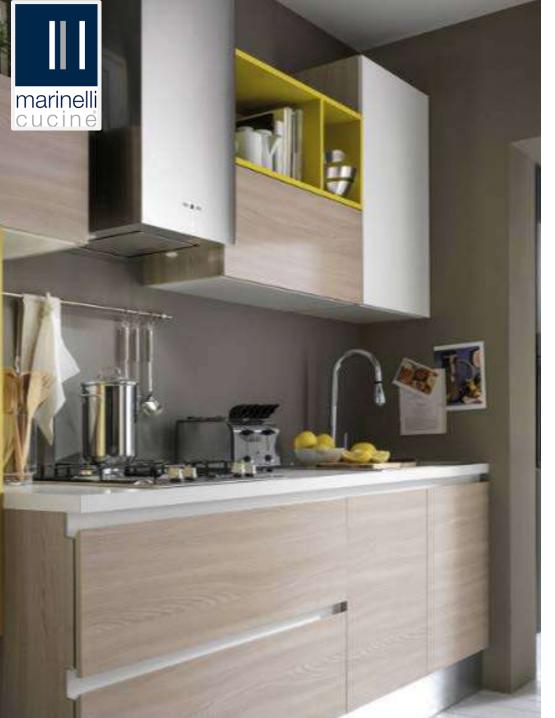

➤ Flap up with hydraulic gas pump.

1.Single Flap up

2.Lift up flap up

➤ Wall unit with one adjustable shelf with one or two doors can be customized.

➤ Middle can also be interpreted with suggestions coming from the English countryside in Yorkshire, in a single harmony, the Slate Gray and the Dark Oak.

A kitchen that looks like a living room with specialized elements and intelligent elements, free to welcome more.

There are really many possible combinations, combining colors and essences. Elegance at a glance that captures the essential.

- ➤ Go ahead for every interpretation of the kitchen thanks to design variations and elastic and punctual innovation.
- ➤ The Mustard of some elements put together in various ways makes the whole Truffle Oak even more pleasant.

- A top case of elegance and once again a designer kitchen.
- The functions that must have a good kitchen do not escape the aesthetic research.
- This minimal kitchen takes up the idea but warms it up.

➤ Tandem Drawers without handles, pull grip concept, integrated gola profile handles are available.

- A precious work also of a sociological nature. "What for whom". And the result is high. Even if it does not give on the Madrid roofs. Natural elm, white and a pinch of mustard.
- ➤ Youthfulness, orderly minimalism rich in intuitions. There is everything in a small space. Another demonstration of how Middle looks in every direction, from the important kitchens to the essential ones.

Flap ups with aluminum frame with smoke glass shutter is also available with us.

Simple, open, clean modularity for the kitchen that reads at a glance but turns out a little at a time.

Even for those in a hurry - Boston is a cultural centre but also a sea port, as this house could be - here is another variant of Middle, with beautiful and spacious wardrobe