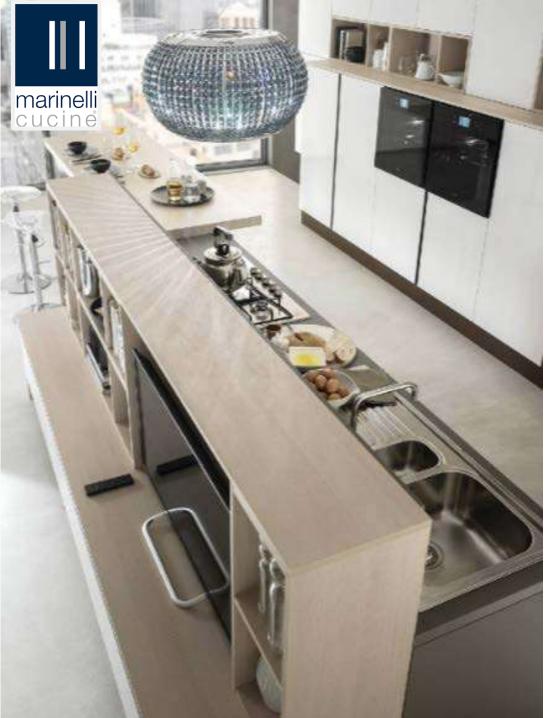

➤ Flap up with hydraulic gas pump.

1.Single Flap up

2.Lift up flap up

➤ Wall unit with one adjustable shelf with one or two doors can be customized.

➤ Middle can also be interpreted with suggestions coming from the English countryside in Yorkshire, in a single harmony, the Slate Gray and the Dark Oak.

A kitchen that looks like a living room with specialized elements and intelligent elements, free to welcome more.

There are really many possible combinations, combining colors and essences. Elegance at a glance that captures the essential.

- ➤ Go ahead for every interpretation of the kitchen thanks to design variations and elastic and punctual innovation.
- ➤ The Mustard of some elements put together in various ways makes the whole Truffle Oak even more pleasant.

- A top case of elegance and once again a designer kitchen.
- The functions that must have a good kitchen do not escape the aesthetic research.
- This minimal kitchen takes up the idea but warms it up.

➤ Tandem Drawers without handles, pull grip concept, integrated gola profile handles are available.

- A precious work also of a sociological nature. "What for whom". And the result is high. Even if it does not give on the Madrid roofs. Natural elm, white and a pinch of mustard.
- ➤ Youthfulness, orderly minimalism rich in intuitions. There is everything in a small space. Another demonstration of how Middle looks in every direction, from the important kitchens to the essential ones.

Flap ups with aluminum frame with smoke glass shutter is also available with us.

Simple, open, clean modularity for the kitchen that reads at a glance but turns out a little at a time.

Even for those in a hurry - Boston is a cultural centre but also a sea port, as this house could be - here is another variant of Middle, with beautiful and spacious wardrobe