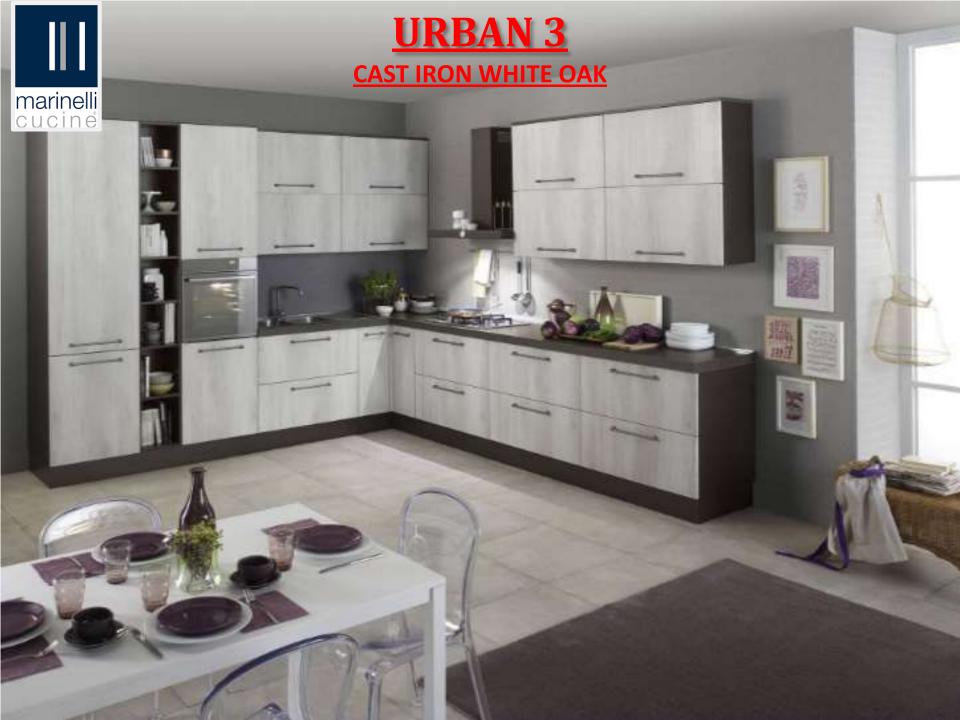

### **STELLA**

**EUCALIPTO BIANCO** 

**EUCALIPTO GRIGIO** 

**GHIACCO OPACO** 

**AVORIO OPACO** 

**EUCALIPTO GRIGIO** 

**OLMO NATURALE** 

- Light pine, heat and important veins. Cast iron, the memories of the past and the material that becomes design.
- ➤ Great functionality, capacity and brightness: these are the characteristics of Urban that immediately stand out.

- The combination of two hot and natural materials, wood and cast iron, give life and vigour to this composition.
- The choice of materials always falls on the best style and reliability solution to always offer a quality and design kitchen.

➤ Still cast iron and wood are the masters of this composition too, but in cooler and minimal tones.

The choice of materials always falls on the best style and reliability solution to always offer a quality and design kitchen

- ➤ All the warmth and naturalness of the Elm that at a glance seduces.
- As always the many available components make this kitchen the right choice for the most disparate needs.

### <u>URBAN</u>