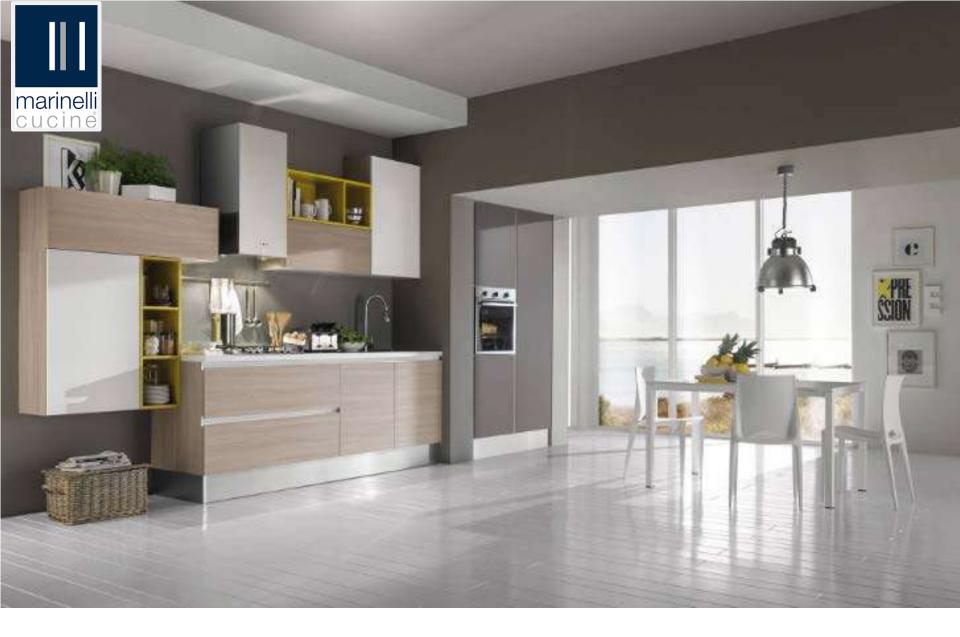

➤ Flap up with hydraulic gas pump.

1.Single Flap up

2.Lift up flap up

➤ Wall unit with one adjustable shelf with one or two doors can be customized.

➤ Middle can also be interpreted with suggestions coming from the English countryside in Yorkshire, in a single harmony, the Slate Gray and the Dark Oak.

A kitchen that looks like a living room with specialized elements and intelligent elements, free to welcome more.

There are really many possible combinations, combining colors and essences. Elegance at a glance that captures the essential.

- ➤ Go ahead for every interpretation of the kitchen thanks to design variations and elastic and punctual innovation.
- ➤ The Mustard of some elements put together in various ways makes the whole Truffle Oak even more pleasant.

- A top case of elegance and once again a designer kitchen.
- The functions that must have a good kitchen do not escape the aesthetic research.
- This minimal kitchen takes up the idea but warms it up.

➤ Tandem Drawers without handles, pull grip concept, integrated gola profile handles are available.

- A precious work also of a sociological nature. "What for whom". And the result is high. Even if it does not give on the Madrid roofs. Natural elm, white and a pinch of mustard.
- ➤ Youthfulness, orderly minimalism rich in intuitions. There is everything in a small space. Another demonstration of how Middle looks in every direction, from the important kitchens to the essential ones.

Flap ups with aluminum frame with smoke glass shutter is also available with us.

Simple, open, clean modularity for the kitchen that reads at a glance but turns out a little at a time.

Even for those in a hurry - Boston is a cultural centre but also a sea port, as this house could be - here is another variant of Middle, with beautiful and spacious wardrobe