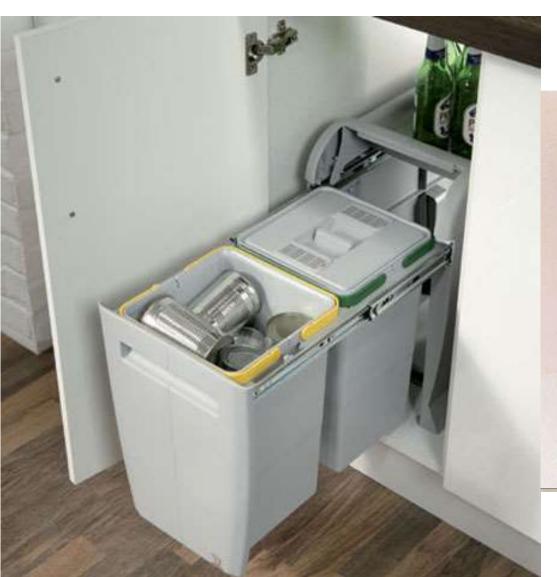

y white of the doors, breaking the composition into functional and stylish spaces.



## **VERONICA**

#### **COLORS**







#### **FINISHES FOR SHELL**



**OFFWHITE** 



### **VERONICA**



**BIANCO SEGNALE** 



**AVORIO LACCATO** 



**BORDEAUXLACC** 



**CAMOSCIO LACC** 



**FUMO LACCATO** 



**GHIACCIO LACCATO** 



### **VERONICA**







GRIGIA TALPA LACCATO



**PANNALACCATO** 



**NERO LACCATO** 















# KITCHEN ACCESSORIES











### **TANDEM DRAWERS & CUTLERY TRAY**







# **PHARMACY PULLOUT**





#### **WOODEN CUTLERY TRAY**





#### PLASTIC CUTLERY TRAY



# marinelli cucine

#### **MAGIC CORNERS**





## **ROLLER SHUTTERS**





#### <u>SINK UNIT – SINGLE BOWL</u>











#### <u>SINK UNIT - DOUBLE BOWL</u>























### **DUSTBINS**



































# Thank you

We welcome your questions and queries.

Contact us on: +91 98202 54444

Email: info@pcubesolutions.com

Website: www.pcubesolutions.com