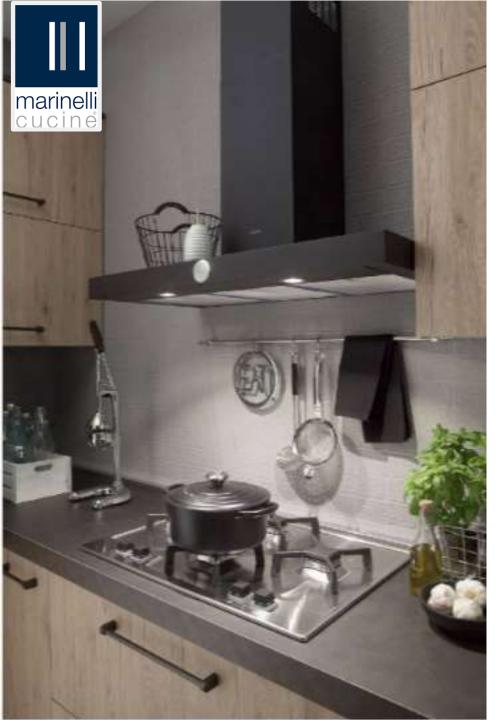

### **STELLA**

**EUCALIPTO BIANCO** 

**EUCALIPTO GRIGIO** 

**GHIACCO OPACO** 

**AVORIO OPACO** 

**EUCALIPTO GRIGIO** 

**OLMO NATURALE** 

- Light pine, heat and important veins. Cast iron, the memories of the past and the material that becomes design.
- ➤ Great functionality, capacity and brightness: these are the characteristics of Urban that immediately stand out.

- The combination of two hot and natural materials, wood and cast iron, give life and vigour to this composition.
- The choice of materials always falls on the best style and reliability solution to always offer a quality and design kitchen.

➤ Still cast iron and wood are the masters of this composition too, but in cooler and minimal tones.

The choice of materials always falls on the best style and reliability solution to always offer a quality and design kitchen

- ➤ All the warmth and naturalness of the Elm that at a glance seduces.
- As always the many available components make this kitchen the right choice for the most disparate needs.