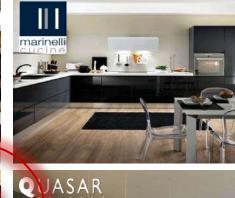

# All India Exclusive Distributor For Marinelli, Italy

➤ Marinelli is an Italian manufacturing brand started back in 1973 at PESARO in Italy.

➤ Marinelli produces and delivers 900 kitchens, 600 bedrooms, 300 living rooms and 200 kids room every day.

#### **MODERN KITCHEN**

- > ALICE
- > CHIARA
- > GAIA
- > FABBRICA
- > **KATY22**
- > MIDDLE
- > SELLY
- > STELLA
- > URBAN
- > VERONICA

Material used for Modern kitchens is an Engineered wood with laminate or lacquered finish.