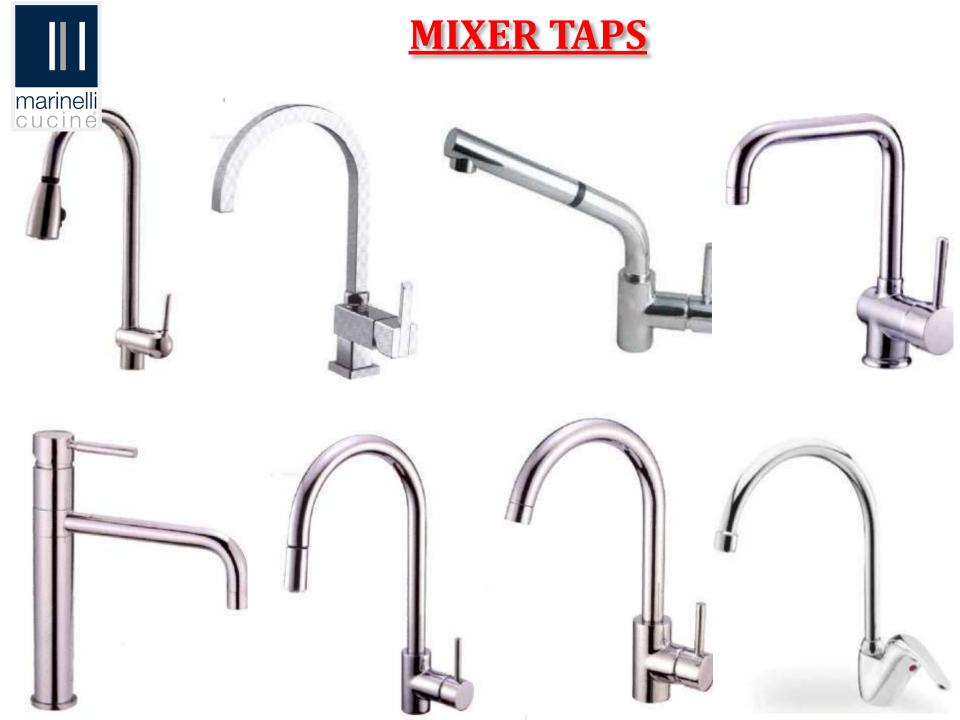

ark top contrasts with the glossy white of the doors, breaking the composition into functional and stylish spaces.



## **VERONICA**

#### **COLORS**







#### **FINISHES FOR SHELL**



**OFFWHITE** 



### **VERONICA**



**BIANCO SEGNALE** 



**AVORIO LACCATO** 



**BORDEAUXLACC** 



**CAMOSCIO LACC** 



**FUMO LACCATO** 



**GHIACCIO LACCATO** 



### **VERONICA**







GRIGIA TALPA LACCATO



**PANNALACCATO** 



**NERO LACCATO** 















# KITCHEN ACCESSORIES











### **TANDEM DRAWERS & CUTLERY TRAY**







# **PHARMACY PULLOUT**





#### **WOODEN CUTLERY TRAY**





#### PLASTIC CUTLERY TRAY



# marinelli cucine

#### **MAGIC CORNERS**





## **ROLLER SHUTTERS**





#### <u>SINK UNIT – SINGLE BOWL</u>











#### <u>SINK UNIT - DOUBLE BOWL</u>























### **DUSTBINS**



































# Thank you

We welcome your questions and queries.

Contact us on: +91 98202 54444

Email: info@pcubesolutions.com

Website: www.pcubesolutions.com