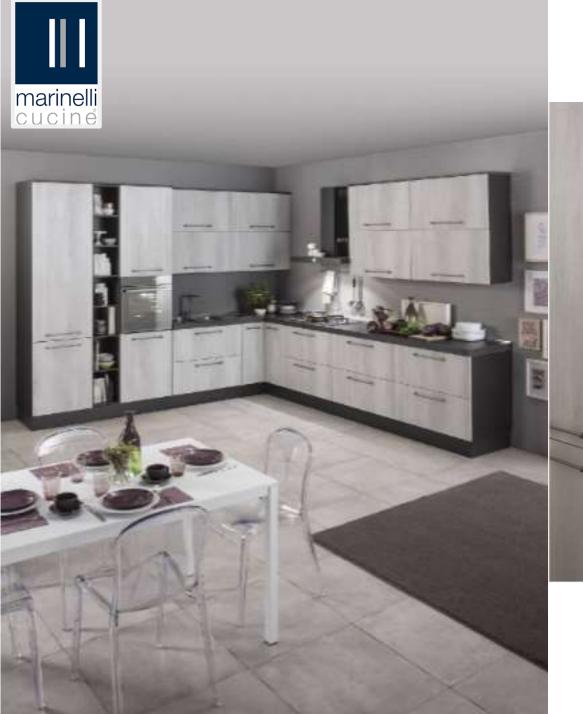

### **STELLA**

**EUCALIPTO BIANCO** 

**EUCALIPTO GRIGIO** 

**GHIACCO OPACO** 

**AVORIO OPACO** 

**EUCALIPTO GRIGIO** 

**OLMO NATURALE** 

- Light pine, heat and important veins. Cast iron, the memories of the past and the material that becomes design.
- ➤ Great functionality, capacity and brightness: these are the characteristics of Urban that immediately stand out.

- The combination of two hot and natural materials, wood and cast iron, give life and vigour to this composition.
- The choice of materials always falls on the best style and reliability solution to always offer a quality and design kitchen.

➤ Still cast iron and wood are the masters of this composition too, but in cooler and minimal tones.

The choice of materials always falls on the best style and reliability solution to always offer a quality and design kitchen

- ➤ All the warmth and naturalness of the Elm that at a glance seduces.
- As always the many available components make this kitchen the right choice for the most disparate needs.

### <u>URBAN</u>