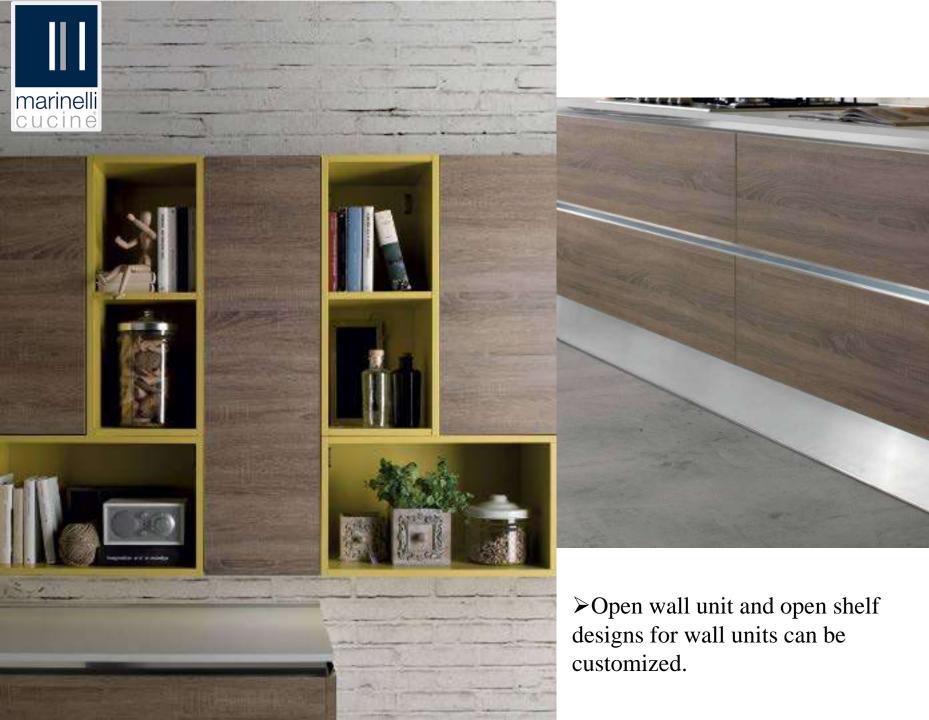

➤ Tandem Drawers without handles, pull grip concept, integrated gola profile handles are available.

- A precious work also of a sociological nature. "What for whom". And the result is high. Even if it does not give on the Madrid roofs. Natural elm, white and a pinch of mustard.
- ➤ Youthfulness, orderly minimalism rich in intuitions. There is everything in a small space. Another demonstration of how Middle looks in every direction, from the important kitchens to the essential ones.

Flap ups with aluminum frame with smoke glass shutter is also available with us.

Simple, open, clean modularity for the kitchen that reads at a glance but turns out a little at a time.

Even for those in a hurry - Boston is a cultural centre but also a sea port, as this house could be - here is another variant of Middle, with beautiful and spacious wardrobe