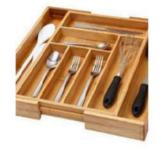

the kitchen and practicality in the opening of the doors.





erpetual

Project

Janning









- ➤In this variant, the glossy white lacquer is combined with the satin-finished aluminium of the handles, creating an extremely modern variant that will never go out of style.
- The choice of the peninsula with a dark top contrasts with the glossy white of the doors, breaking the composition into functional and stylish spaces.



## **VERONICA**

#### **COLORS**







#### **FINISHES FOR SHELL**



**OFFWHITE** 



### **VERONICA**



**BIANCO SEGNALE** 



**AVORIO LACCATO** 



**BORDEAUXLACC** 



**CAMOSCIO LACC** 



**FUMO LACCATO** 



**GHIACCIO LACCATO** 



### **VERONICA**







GRIGIA TALPA LACCATO



**PANNALACCATO** 



**NERO LACCATO** 















# KITCHEN ACCESSORIES











### **TANDEM DRAWERS & CUTLERY TRAY**







# **PHARMACY PULLOUT**





#### **WOODEN CUTLERY TRAY**





#### PLASTIC CUTLERY TRAY



# marinelli cucine

#### **MAGIC CORNERS**





## **ROLLER SHUTTERS**





#### <u>SINK UNIT – SINGLE BOWL</u>











#### <u>SINK UNIT - DOUBLE BOWL</u>























### **DUSTBINS**



































# Thank you

We welcome your questions and queries.

Contact us on: +91 98202 54444

Email: info@pcubesolutions.com

Website: www.pcubesolutions.com