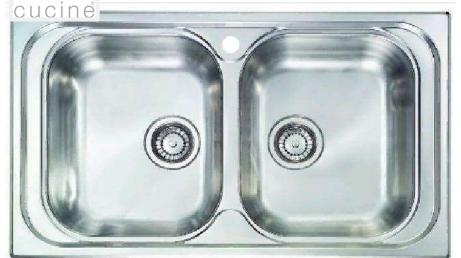

with a dark top contrasts with the glossy white of the doors, breaking the composition into functional and stylish spaces.



## **VERONICA**

#### **COLORS**







#### **FINISHES FOR SHELL**



**OFFWHITE** 



### **VERONICA**



**BIANCO SEGNALE** 



**AVORIO LACCATO** 



**BORDEAUXLACC** 



**CAMOSCIO LACC** 



**FUMO LACCATO** 



**GHIACCIO LACCATO** 



### **VERONICA**







GRIGIA TALPA LACCATO



**PANNALACCATO** 



**NERO LACCATO** 















# KITCHEN ACCESSORIES











### **TANDEM DRAWERS & CUTLERY TRAY**







# **PHARMACY PULLOUT**





#### **WOODEN CUTLERY TRAY**





#### PLASTIC CUTLERY TRAY



# marinelli cucine

#### **MAGIC CORNERS**





## **ROLLER SHUTTERS**





#### <u>SINK UNIT – SINGLE BOWL</u>











#### <u>SINK UNIT - DOUBLE BOWL</u>























### **DUSTBINS**



































# Thank you

We welcome your questions and queries.

Contact us on: +91 98202 54444

Email: info@pcubesolutions.com

Website: www.pcubesolutions.com