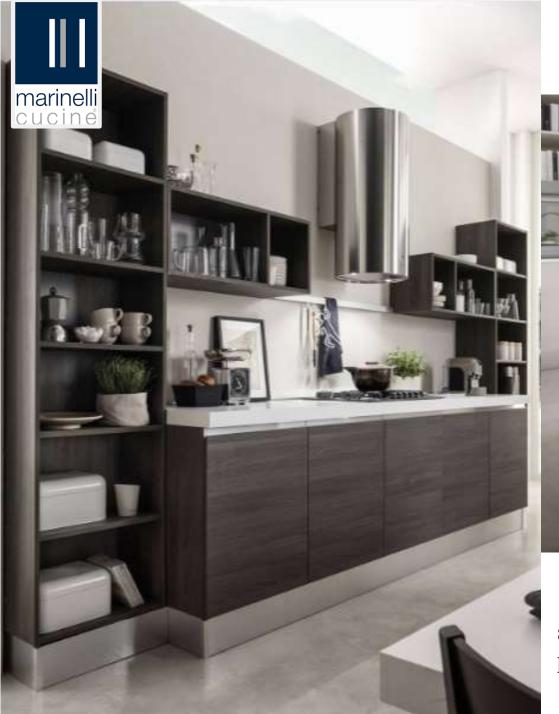

#### **CLASSICAL KITCHEN**

- > CARMEN
- > EVA

The material used for Classical Kitchens is the door with massive wooden frame & central panel. The Carcass will be in engineered wood with laminate finish.

- ➤ Being chic in no way means being inaccessible and Carmen is the proof.
- An elegant kitchen that recalls the warmth of the country style represented in the mouldings, in the inlays of the wooden doors and in the windows.
- The stylistic personality of Carmen is revealed by the attention to detail and the chromatic research of the structure.

A high modularity is integrated into the palette of pastel shades to make this kitchen range as complete as possible.

## **CARMEN**