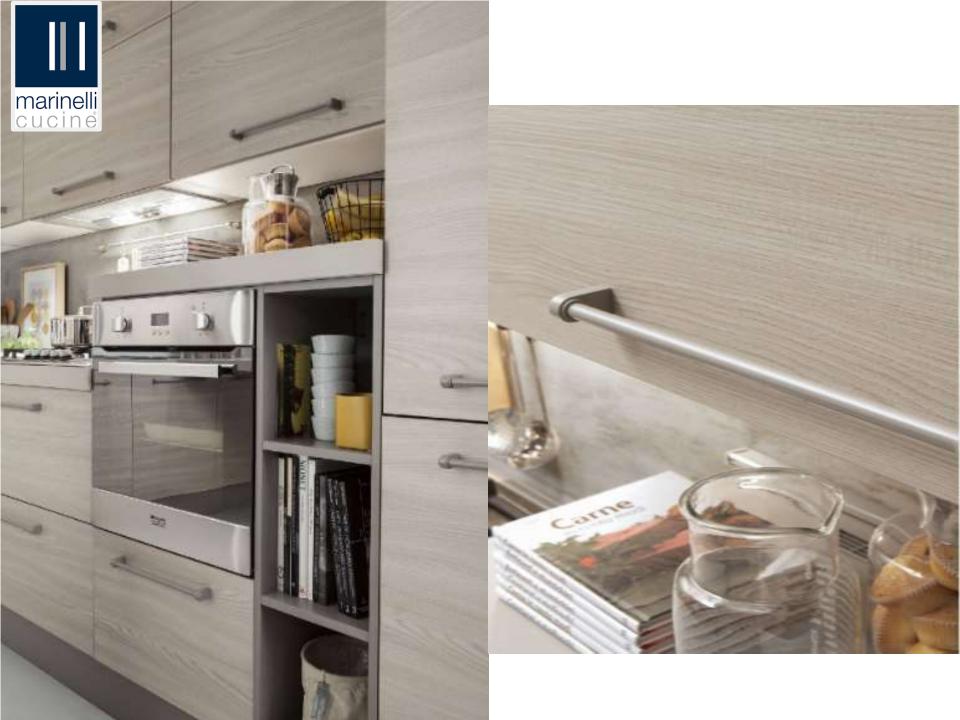

### **STELLA**

**EUCALIPTO BIANCO** 

**EUCALIPTO GRIGIO** 

**GHIACCO OPACO** 

**AVORIO OPACO** 

**EUCALIPTO GRIGIO** 

**OLMO NATURALE** 

- Light pine, heat and important veins. Cast iron, the memories of the past and the material that becomes design.
- ➤ Great functionality, capacity and brightness: these are the characteristics of Urban that immediately stand out.

- The combination of two hot and natural materials, wood and cast iron, give life and vigour to this composition.
- The choice of materials always falls on the best style and reliability solution to always offer a quality and design kitchen.

➤ Still cast iron and wood are the masters of this composition too, but in cooler and minimal tones.

The choice of materials always falls on the best style and reliability solution to always offer a quality and design kitchen

- ➤ All the warmth and naturalness of the Elm that at a glance seduces.
- As always the many available components make this kitchen the right choice for the most disparate needs.