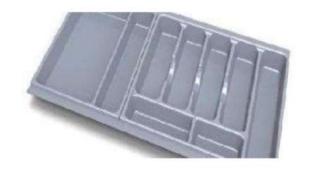

o increase the brightness of the kitchen and practicality in the opening of the doors.





erpetual

Project

Janning









- ➤In this variant, the glossy white lacquer is combined with the satin-finished aluminium of the handles, creating an extremely modern variant that will never go out of style.
- The choice of the peninsula with a dark top contrasts with the glossy white of the doors, breaking the composition into functional and stylish spaces.



## **VERONICA**

#### **COLORS**







#### **FINISHES FOR SHELL**



**OFFWHITE** 



### **VERONICA**



**BIANCO SEGNALE** 



**AVORIO LACCATO** 



**BORDEAUXLACC** 



**CAMOSCIO LACC** 



**FUMO LACCATO** 



**GHIACCIO LACCATO** 



### **VERONICA**







GRIGIA TALPA LACCATO



**PANNALACCATO** 



**NERO LACCATO** 















# KITCHEN ACCESSORIES











### **TANDEM DRAWERS & CUTLERY TRAY**







# **PHARMACY PULLOUT**





#### **WOODEN CUTLERY TRAY**





#### PLASTIC CUTLERY TRAY



# marinelli cucine

#### **MAGIC CORNERS**





## **ROLLER SHUTTERS**





#### <u>SINK UNIT – SINGLE BOWL</u>











#### <u>SINK UNIT - DOUBLE BOWL</u>























### **DUSTBINS**



































# Thank you

We welcome your questions and queries.

Contact us on: +91 98202 54444

Email: info@pcubesolutions.com

Website: www.pcubesolutions.com