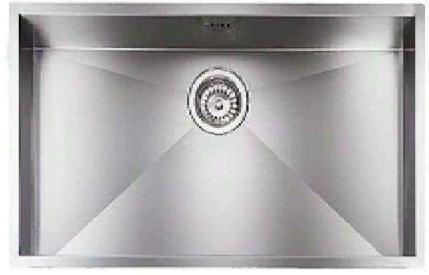

ut of style.
- The choice of the peninsula with a dark top contrasts with the glossy white of the doors, breaking the composition into functional and stylish spaces.



## **VERONICA**

#### **COLORS**







#### **FINISHES FOR SHELL**



**OFFWHITE** 



### **VERONICA**



**BIANCO SEGNALE** 



**AVORIO LACCATO** 



**BORDEAUXLACC** 



**CAMOSCIO LACC** 



**FUMO LACCATO** 



**GHIACCIO LACCATO** 



### **VERONICA**







GRIGIA TALPA LACCATO



**PANNALACCATO** 



**NERO LACCATO** 















# KITCHEN ACCESSORIES











### **TANDEM DRAWERS & CUTLERY TRAY**







# **PHARMACY PULLOUT**





#### **WOODEN CUTLERY TRAY**





#### PLASTIC CUTLERY TRAY



# marinelli cucine

#### **MAGIC CORNERS**





## **ROLLER SHUTTERS**





#### <u>SINK UNIT – SINGLE BOWL</u>











#### <u>SINK UNIT - DOUBLE BOWL</u>























### **DUSTBINS**



































# Thank you

We welcome your questions and queries.

Contact us on: +91 98202 54444

Email: info@pcubesolutions.com

Website: www.pcubesolutions.com