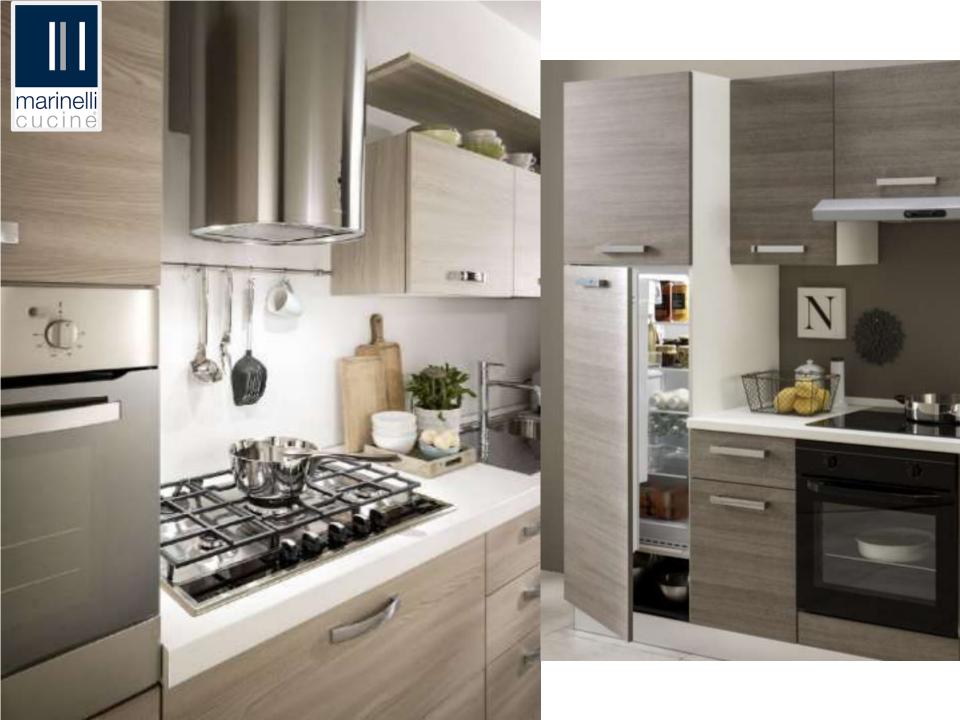

➤ Overhead unit have height of 600mm and 720mm. Work top is of laminate finish which is heat and fire proof.

The glossy lacquered doors and the satin-finished steel of the handles contribute to increase the brightness of the composition.

➤ Sink is built in stainless steel and scratch resistant with aluminum protection for sink units.

**PANNALUCIDO** 

➤ Base unit with one adjustable shelf with one door or two door can be customized.

- Design is the design of an object that is proposed as a synthesis of functionality and aesthetics.
- Designing means "throwing forward", therefore awareness of the present and imagination of the future, And we said it all.
- Details that make the difference, that make the house live better.