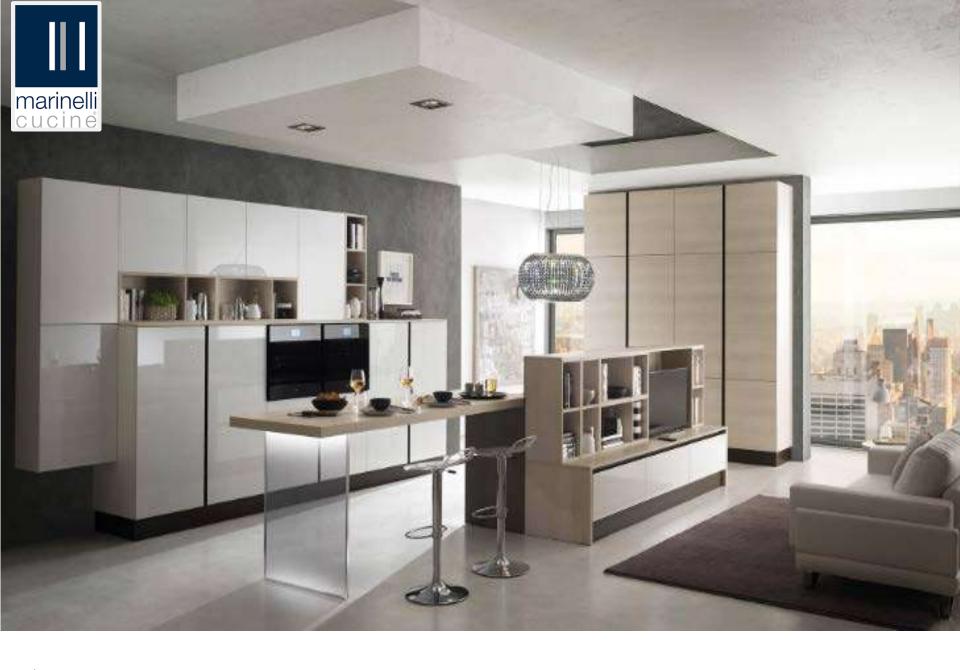

➤ Flap up with hydraulic gas pump.

1.Single Flap up

2.Lift up flap up

➤ Wall unit with one adjustable shelf with one or two doors can be customized.

➤ Middle can also be interpreted with suggestions coming from the English countryside in Yorkshire, in a single harmony, the Slate Gray and the Dark Oak.

A kitchen that looks like a living room with specialized elements and intelligent elements, free to welcome more.

There are really many possible combinations, combining colors and essences. Elegance at a glance that captures the essential.

- ➤ Go ahead for every interpretation of the kitchen thanks to design variations and elastic and punctual innovation.
- ➤ The Mustard of some elements put together in various ways makes the whole Truffle Oak even more pleasant.

- A top case of elegance and once again a designer kitchen.
- The functions that must have a good kitchen do not escape the aesthetic research.
- This minimal kitchen takes up the idea but warms it up.

➤ Tandem Drawers without handles, pull grip concept, integrated gola profile handles are available.

- A precious work also of a sociological nature. "What for whom". And the result is high. Even if it does not give on the Madrid roofs. Natural elm, white and a pinch of mustard.
- ➤ Youthfulness, orderly minimalism rich in intuitions. There is everything in a small space. Another demonstration of how Middle looks in every direction, from the important kitchens to the essential ones.

Flap ups with aluminum frame with smoke glass shutter is also available with us.

Simple, open, clean modularity for the kitchen that reads at a glance but turns out a little at a time.

Even for those in a hurry - Boston is a cultural centre but also a sea port, as this house could be - here is another variant of Middle, with beautiful and spacious wardrobe