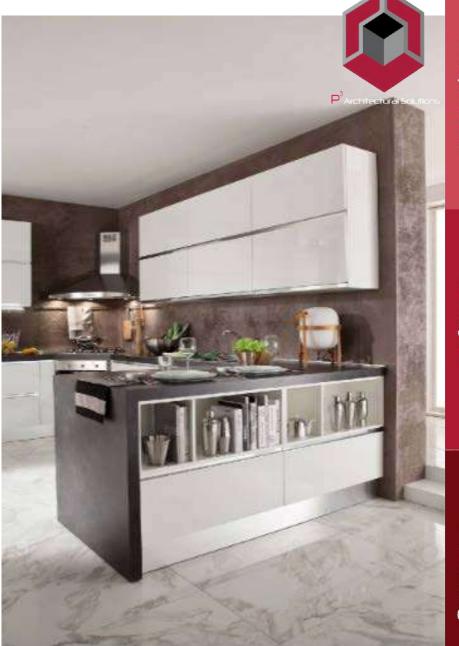

erpetual

Project

Janning

- ➤In this variant, the glossy white lacquer is combined with the satin-finished aluminium of the handles, creating an extremely modern variant that will never go out of style.
- The choice of the peninsula with a dark top contrasts with the glossy white of the doors, breaking the composition into functional and stylish spaces.

## **VERONICA**