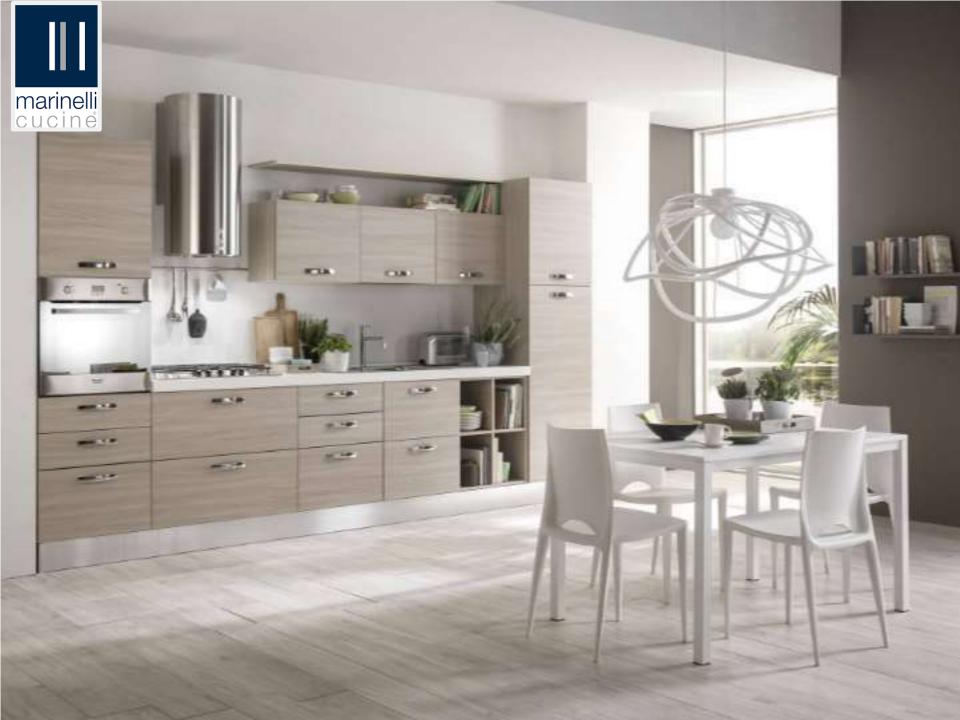

#### **CLASSICAL KITCHEN**

- > CARMEN
- > EVA

The material used for Classical Kitchens is the door with massive wooden frame & central panel. The Carcass will be in engineered wood with laminate finish.

#### **MODERN KITCHEN**

- > ALICE
- > CHIARA
- > GAIA
- > FABBRICA
- > **KATY22**
- > MIDDLE
- > SELLY
- > STELLA
- > URBAN
- > VERONICA

Material used for Modern kitchens is an Engineered wood with laminate or lacquered finish.