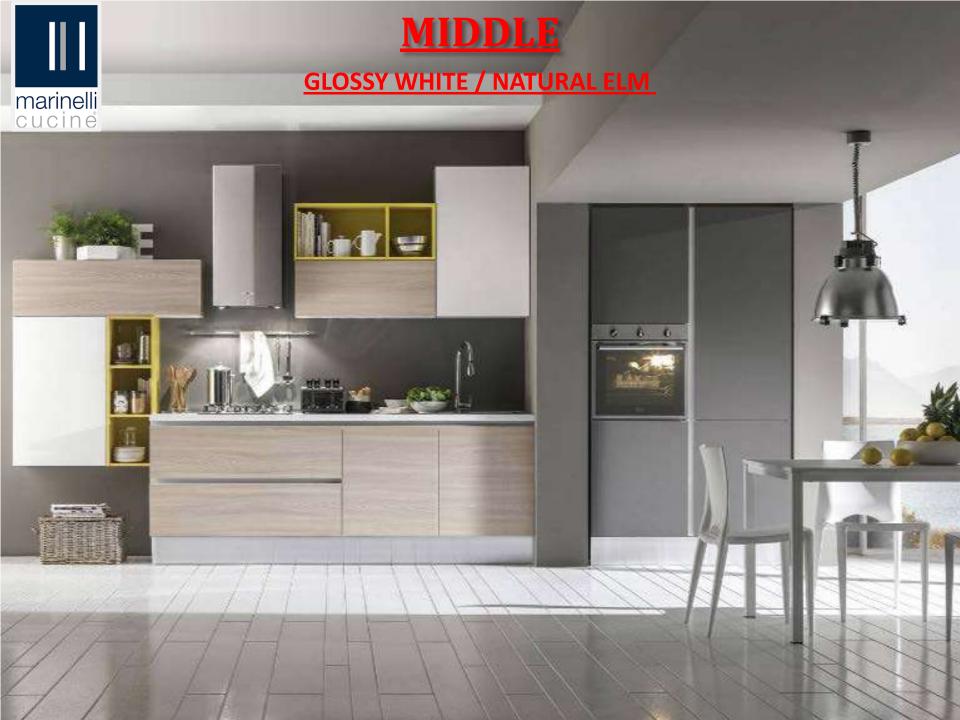

➤ Tandem Drawers without handles, pull grip concept, integrated gola profile handles are available.

- A precious work also of a sociological nature. "What for whom". And the result is high. Even if it does not give on the Madrid roofs. Natural elm, white and a pinch of mustard.
- ➤ Youthfulness, orderly minimalism rich in intuitions. There is everything in a small space. Another demonstration of how Middle looks in every direction, from the important kitchens to the essential ones.

Flap ups with aluminum frame with smoke glass shutter is also available with us.

Simple, open, clean modularity for the kitchen that reads at a glance but turns out a little at a time.

Even for those in a hurry - Boston is a cultural centre but also a sea port, as this house could be - here is another variant of Middle, with beautiful and spacious wardrobe

➤ Modern and classic at the same time. The Natural Elm finish gives a unique style to the composition.

- Details that make the difference, that make the house live better.
- Details that can be appreciated at a glance and over time, designed to make your kitchen a functional and stylish space.