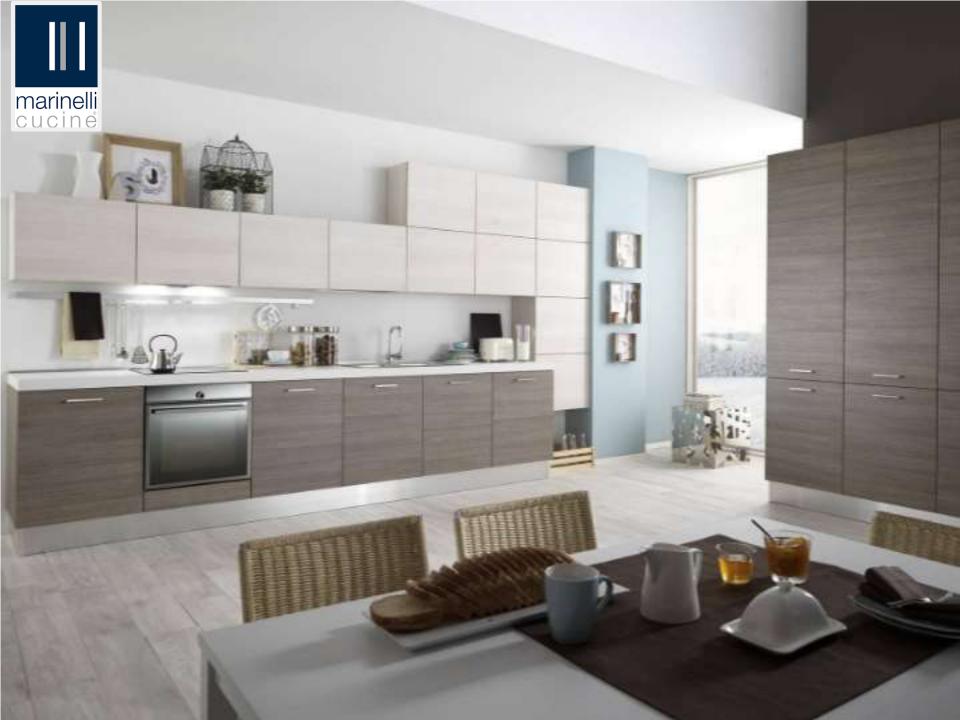

#### **FINISHES FOR DOORS & SIDES**

QUERCIA TARTUFO

Among the many colours available we have chosen here a pair of wooden finishes that perfectly match the pastel wall.

>Stella's minimal style leaves room for linear and stylish solutions

➤ Modern and classic at the same time. The Natural Elm finish gives a unique style to the composition.

- Details that make the difference, that make the house live better.
- Details that can be appreciated at a glance and over time, designed to make your kitchen a functional and stylish space.