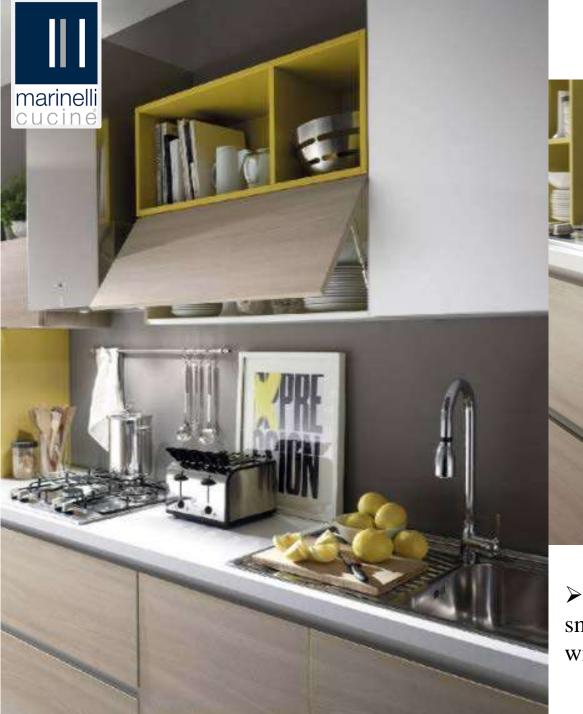

➤ Flap up with hydraulic gas pump.

1.Single Flap up

2.Lift up flap up

➤ Wall unit with one adjustable shelf with one or two doors can be customized.

➤ Middle can also be interpreted with suggestions coming from the English countryside in Yorkshire, in a single harmony, the Slate Gray and the Dark Oak.

A kitchen that looks like a living room with specialized elements and intelligent elements, free to welcome more.

There are really many possible combinations, combining colors and essences. Elegance at a glance that captures the essential.

- ➤ Go ahead for every interpretation of the kitchen thanks to design variations and elastic and punctual innovation.
- ➤ The Mustard of some elements put together in various ways makes the whole Truffle Oak even more pleasant.

- A top case of elegance and once again a designer kitchen.
- The functions that must have a good kitchen do not escape the aesthetic research.
- This minimal kitchen takes up the idea but warms it up.

➤ Tandem Drawers without handles, pull grip concept, integrated gola profile handles are available.

- A precious work also of a sociological nature. "What for whom". And the result is high. Even if it does not give on the Madrid roofs. Natural elm, white and a pinch of mustard.
- ➤ Youthfulness, orderly minimalism rich in intuitions. There is everything in a small space. Another demonstration of how Middle looks in every direction, from the important kitchens to the essential ones.

Flap ups with aluminum frame with smoke glass shutter is also available with us.

Simple, open, clean modularity for the kitchen that reads at a glance but turns out a little at a time.

Even for those in a hurry - Boston is a cultural centre but also a sea port, as this house could be - here is another variant of Middle, with beautiful and spacious wardrobe