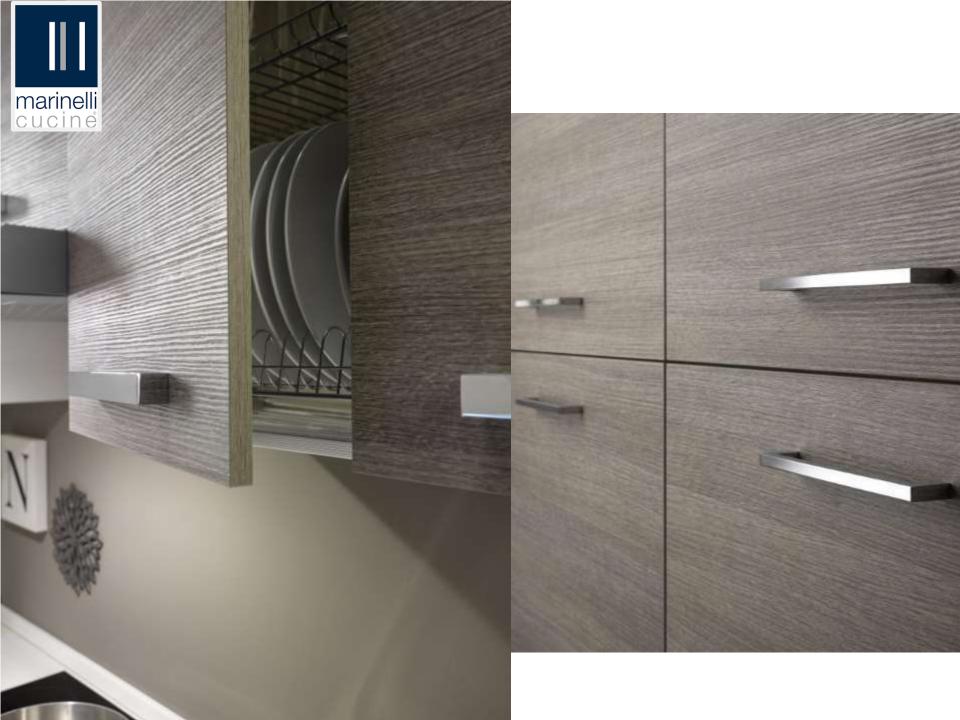

### **CARMEN**

**GRAPHITE** 

**CENERE** 

**CORDA** 

**VERDE PATINATO** 

**TORTORA** 

**BIANCO FRASS** 

➤ Shutters are made with the wooden panels of 18mm with anti-scratch laminated finish with ABS edges.

➤ Overhead unit have height of 600mm and 720mm. Work top is of laminate finish which is heat and fire proof.

The glossy lacquered doors and the satin-finished steel of the handles contribute to increase the brightness of the composition.