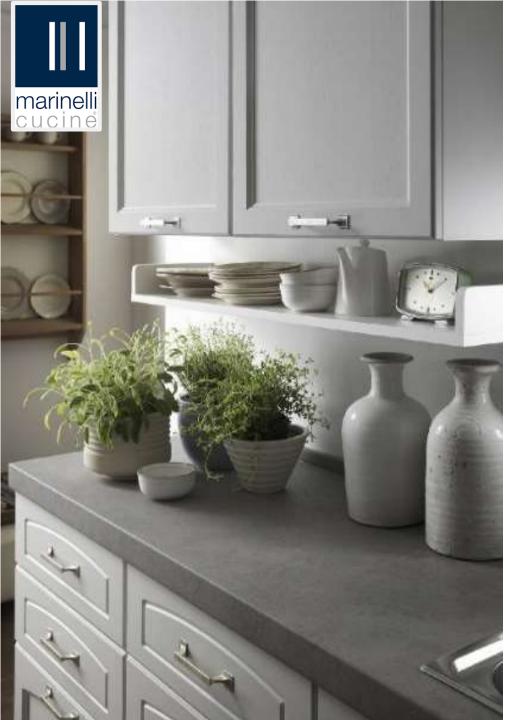

#### **COLORS**

#### **FINISHES FOR SHELL**

**OFF WHITE** 

### **CARMEN**

**GRAPHITE** 

**CENERE** 

**CORDA** 

**VERDE PATINATO** 

**TORTORA** 

**BIANCO FRASS** 

➤ Shutters are made with the wooden panels of 18mm with anti-scratch laminated finish with ABS edges.