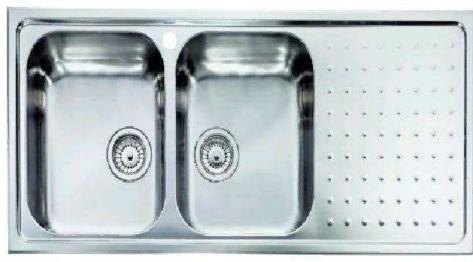

dark top contrasts with the glossy white of the doors, breaking the composition into functional and stylish spaces.



## **VERONICA**

#### **COLORS**







#### **FINISHES FOR SHELL**



**OFFWHITE** 



### **VERONICA**



**BIANCO SEGNALE** 



**AVORIO LACCATO** 



**BORDEAUXLACC** 



**CAMOSCIO LACC** 



**FUMO LACCATO** 



**GHIACCIO LACCATO** 



### **VERONICA**







GRIGIA TALPA LACCATO



**PANNALACCATO** 



**NERO LACCATO** 















# KITCHEN ACCESSORIES











### **TANDEM DRAWERS & CUTLERY TRAY**







# **PHARMACY PULLOUT**





#### **WOODEN CUTLERY TRAY**





#### PLASTIC CUTLERY TRAY



# marinelli cucine

#### **MAGIC CORNERS**





## **ROLLER SHUTTERS**





#### <u>SINK UNIT – SINGLE BOWL</u>











#### <u>SINK UNIT - DOUBLE BOWL</u>























### **DUSTBINS**



































# Thank you

We welcome your questions and queries.

Contact us on: +91 98202 54444

Email: info@pcubesolutions.com

Website: www.pcubesolutions.com