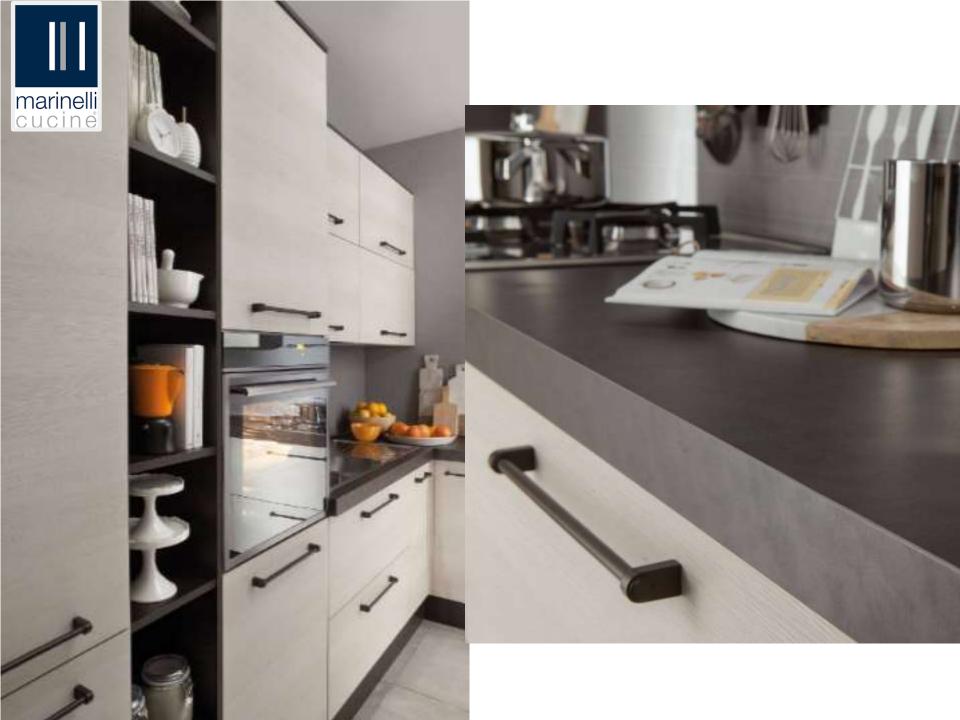

### **STELLA**

**EUCALIPTO BIANCO** 

**EUCALIPTO GRIGIO** 

**GHIACCO OPACO** 

**AVORIO OPACO** 

**EUCALIPTO GRIGIO** 

**OLMO NATURALE** 

- Light pine, heat and important veins. Cast iron, the memories of the past and the material that becomes design.
- ➤ Great functionality, capacity and brightness: these are the characteristics of Urban that immediately stand out.

- The combination of two hot and natural materials, wood and cast iron, give life and vigour to this composition.
- The choice of materials always falls on the best style and reliability solution to always offer a quality and design kitchen.

➤ Still cast iron and wood are the masters of this composition too, but in cooler and minimal tones.

The choice of materials always falls on the best style and reliability solution to always offer a quality and design kitchen

- ➤ All the warmth and naturalness of the Elm that at a glance seduces.
- As always the many available components make this kitchen the right choice for the most disparate needs.