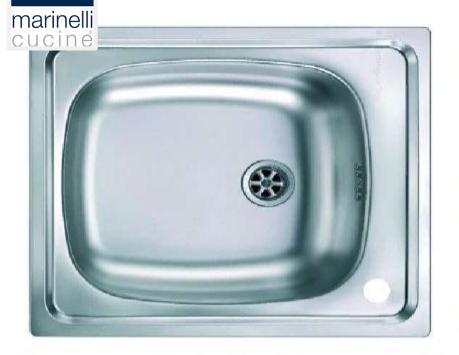

go out of style.
- The choice of the peninsula with a dark top contrasts with the glossy white of the doors, breaking the composition into functional and stylish spaces.



## **VERONICA**

#### **COLORS**







#### **FINISHES FOR SHELL**



**OFFWHITE** 



### **VERONICA**



**BIANCO SEGNALE** 



**AVORIO LACCATO** 



**BORDEAUXLACC** 



**CAMOSCIO LACC** 



**FUMO LACCATO** 



**GHIACCIO LACCATO** 



### **VERONICA**







GRIGIA TALPA LACCATO



**PANNALACCATO** 



**NERO LACCATO** 















# KITCHEN ACCESSORIES











### **TANDEM DRAWERS & CUTLERY TRAY**







# **PHARMACY PULLOUT**





#### **WOODEN CUTLERY TRAY**





#### PLASTIC CUTLERY TRAY



# marinelli cucine

#### **MAGIC CORNERS**





## **ROLLER SHUTTERS**





#### <u>SINK UNIT – SINGLE BOWL</u>











#### <u>SINK UNIT - DOUBLE BOWL</u>























### **DUSTBINS**



































# Thank you

We welcome your questions and queries.

Contact us on: +91 98202 54444

Email: info@pcubesolutions.com

Website: www.pcubesolutions.com