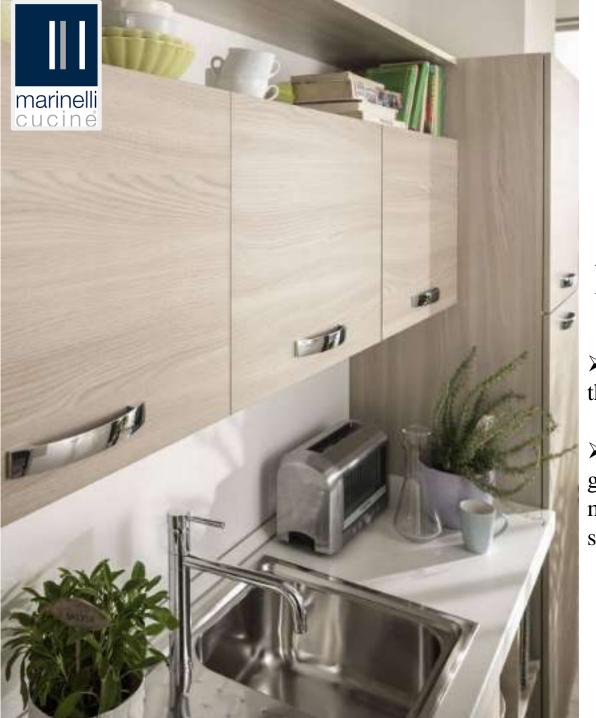

➤ Overhead unit have height of 600mm and 720mm. Work top is of laminate finish which is heat and fire proof.

The glossy lacquered doors and the satin-finished steel of the handles contribute to increase the brightness of the composition.

➤ Sink is built in stainless steel and scratch resistant with aluminum protection for sink units.