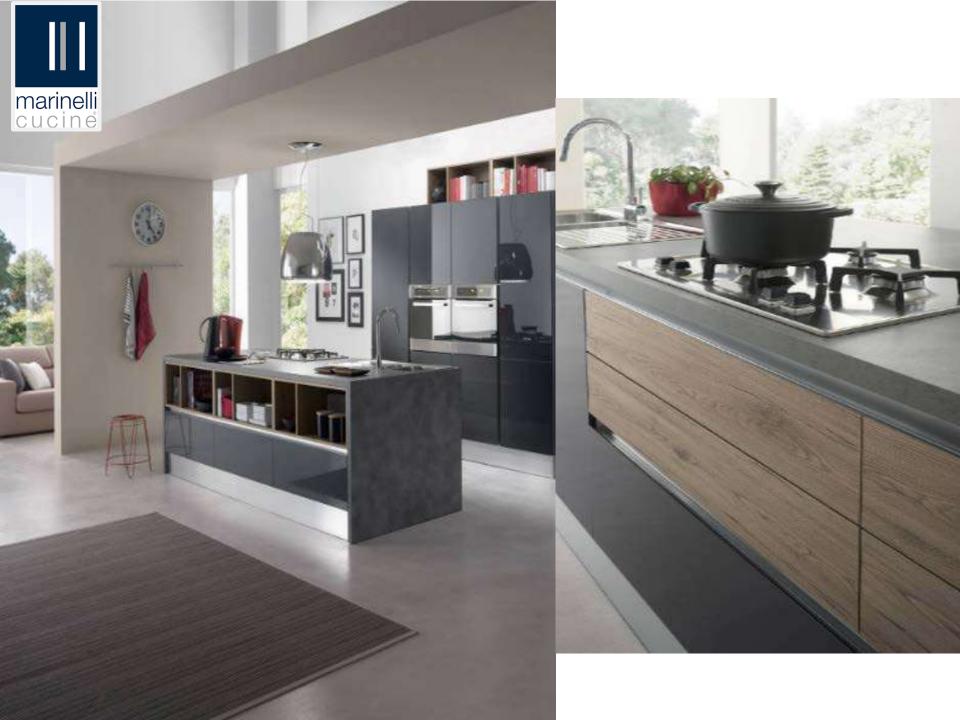

A kitchen that looks like a living room with specialized elements and intelligent elements, free to welcome more.

There are really many possible combinations, combining colors and essences. Elegance at a glance that captures the essential.

- ➤ Go ahead for every interpretation of the kitchen thanks to design variations and elastic and punctual innovation.
- ➤ The Mustard of some elements put together in various ways makes the whole Truffle Oak even more pleasant.

- A top case of elegance and once again a designer kitchen.
- The functions that must have a good kitchen do not escape the aesthetic research.
- This minimal kitchen takes up the idea but warms it up.