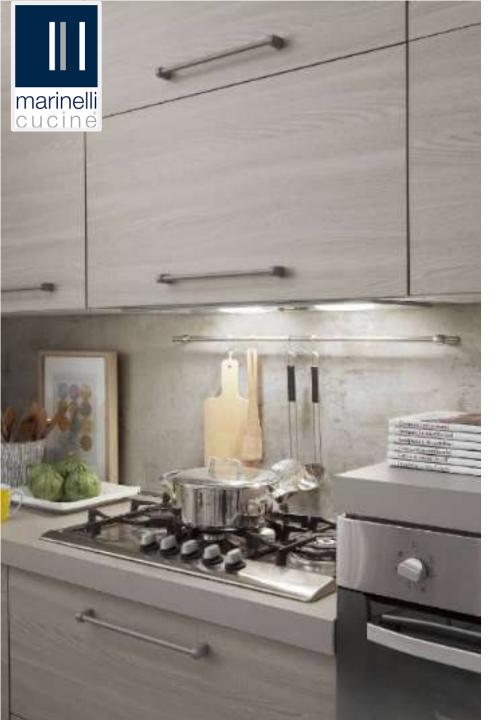

### **STELLA**

**EUCALIPTO BIANCO** 

**EUCALIPTO GRIGIO** 

**GHIACCO OPACO** 

**AVORIO OPACO** 

**EUCALIPTO GRIGIO** 

**OLMO NATURALE** 

- Light pine, heat and important veins. Cast iron, the memories of the past and the material that becomes design.
- ➤ Great functionality, capacity and brightness: these are the characteristics of Urban that immediately stand out.

- The combination of two hot and natural materials, wood and cast iron, give life and vigour to this composition.
- The choice of materials always falls on the best style and reliability solution to always offer a quality and design kitchen.

➤ Still cast iron and wood are the masters of this composition too, but in cooler and minimal tones.

The choice of materials always falls on the best style and reliability solution to always offer a quality and design kitchen

- ➤ All the warmth and naturalness of the Elm that at a glance seduces.
- As always the many available components make this kitchen the right choice for the most disparate needs.