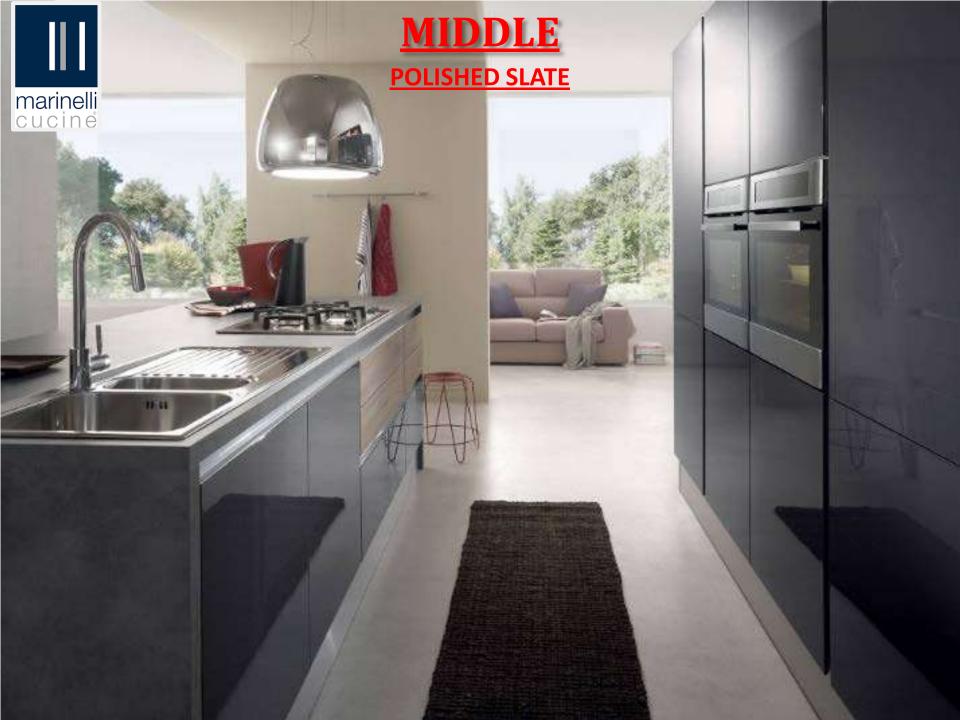

➤ Flap up with hydraulic gas pump.

1.Single Flap up

2.Lift up flap up

➤ Wall unit with one adjustable shelf with one or two doors can be customized.

➤ Middle can also be interpreted with suggestions coming from the English countryside in Yorkshire, in a single harmony, the Slate Gray and the Dark Oak.

➤ Tandem Drawers without handles, pull grip concept, integrated gola profile handles are available.

- A precious work also of a sociological nature. "What for whom". And the result is high. Even if it does not give on the Madrid roofs. Natural elm, white and a pinch of mustard.
- ➤ Youthfulness, orderly minimalism rich in intuitions. There is everything in a small space. Another demonstration of how Middle looks in every direction, from the important kitchens to the essential ones.

Flap ups with aluminum frame with smoke glass shutter is also available with us.

Simple, open, clean modularity for the kitchen that reads at a glance but turns out a little at a time.

Even for those in a hurry - Boston is a cultural centre but also a sea port, as this house could be - here is another variant of Middle, with beautiful and spacious wardrobe