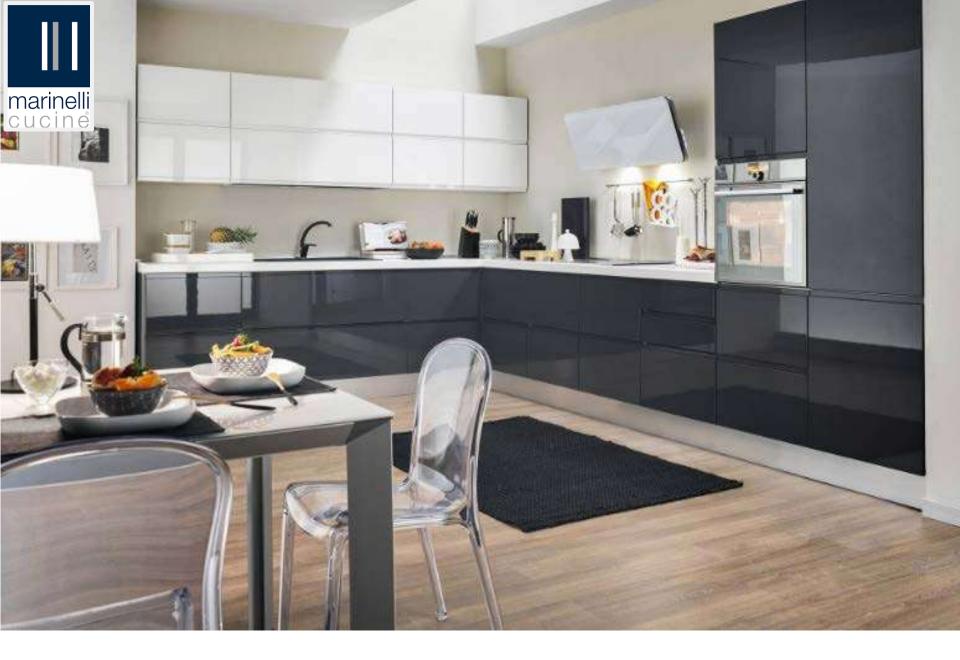

- Alice reflects all the qualities that a kitchen should possess: purity of form and structure, high aesthetic and design level and of course functionality.
- ➤ Capacity, practicality, elegance: these are the guidelines behind the conception of Alice, a kitchen that will redefine the concept of exploitable space, between high aesthetic level and total functionality.

➤ Overhead unit have height of 600mm and 720mm. Work top is of laminate finish which is heat and fire proof.

The glossy lacquered doors and the satin-finished steel of the handles contribute to increase the brightness of the composition.