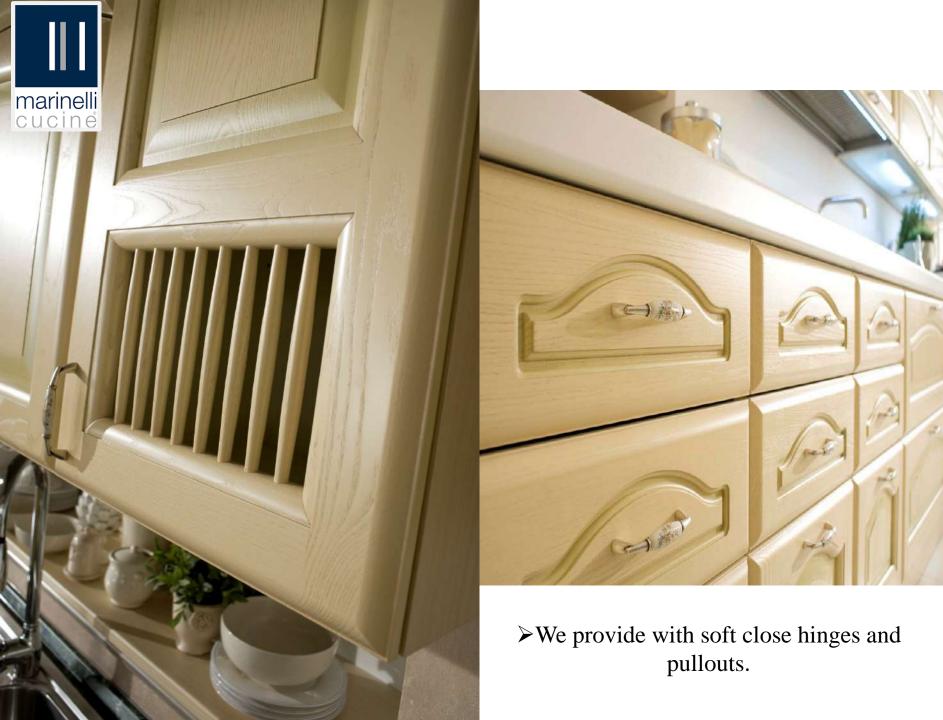

### **CARMEN**

**GRAPHITE** 

**CENERE** 

**CORDA** 

**VERDE PATINATO** 

**TORTORA** 

**BIANCO FRASS** 

➤ Shutters are made with the wooden panels of 18mm with anti-scratch laminated finish with ABS edges.