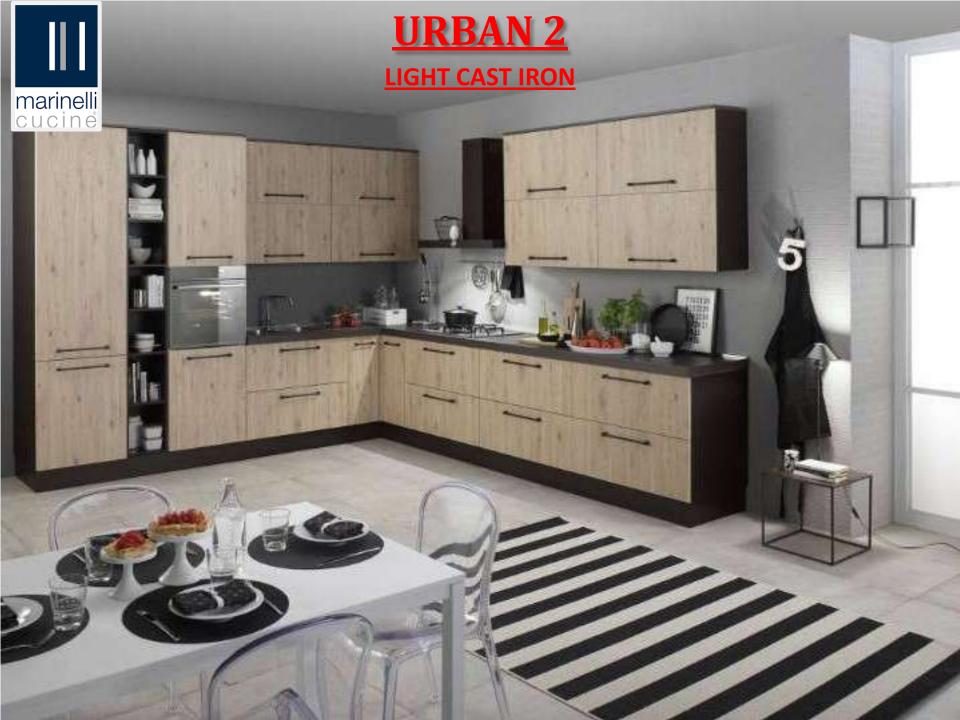

### **STELLA**

**EUCALIPTO BIANCO** 

**EUCALIPTO GRIGIO** 

**GHIACCO OPACO** 

**AVORIO OPACO** 

**EUCALIPTO GRIGIO** 

**OLMO NATURALE** 

- Light pine, heat and important veins. Cast iron, the memories of the past and the material that becomes design.
- ➤ Great functionality, capacity and brightness: these are the characteristics of Urban that immediately stand out.

- The combination of two hot and natural materials, wood and cast iron, give life and vigour to this composition.
- The choice of materials always falls on the best style and reliability solution to always offer a quality and design kitchen.

➤ Still cast iron and wood are the masters of this composition too, but in cooler and minimal tones.

The choice of materials always falls on the best style and reliability solution to always offer a quality and design kitchen

- ➤ All the warmth and naturalness of the Elm that at a glance seduces.
- As always the many available components make this kitchen the right choice for the most disparate needs.