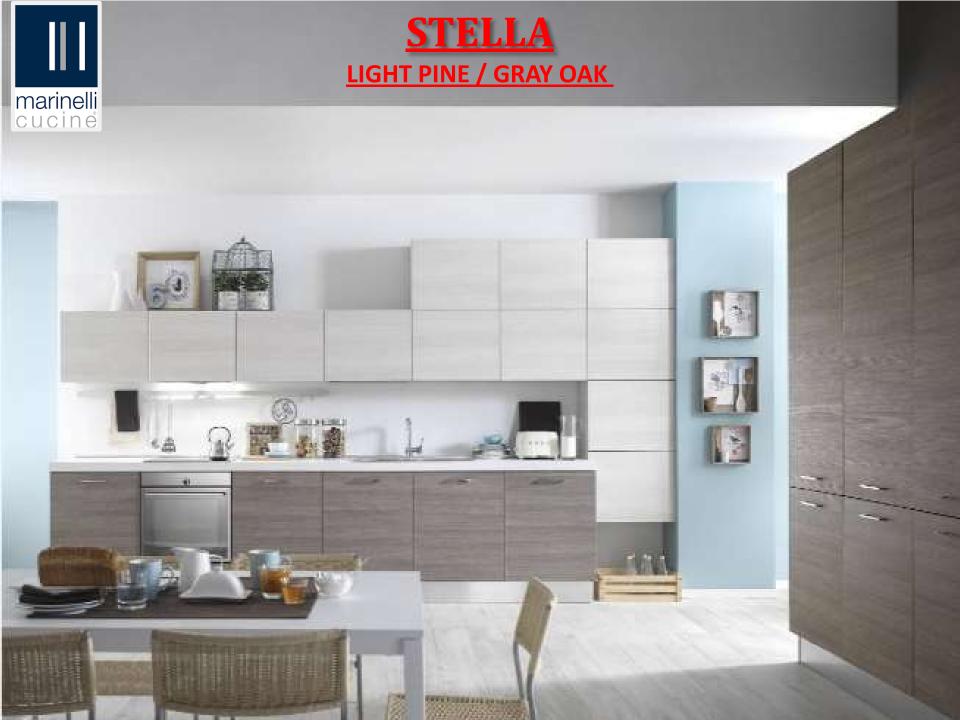

#### **FINISHES FOR DOORS & SIDES**

QUERCIA TARTUFO

Among the many colours available we have chosen here a pair of wooden finishes that perfectly match the pastel wall.

>Stella's minimal style leaves room for linear and stylish solutions

➤ Modern and classic at the same time. The Natural Elm finish gives a unique style to the composition.

- Details that make the difference, that make the house live better.
- Details that can be appreciated at a glance and over time, designed to make your kitchen a functional and stylish space.