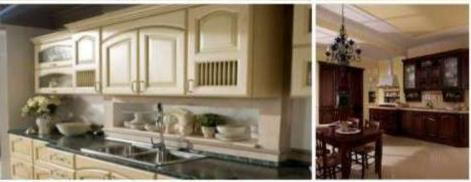

#### **CLASSICAL KITCHEN**

- > CARMEN
- > EVA

The material used for Classical Kitchens is the door with massive wooden frame & central panel. The Carcass will be in engineered wood with laminate finish.

- The stylistic personality of Eva is revealed by the attention to detail and the chromatic research of the structure.
- The structure of this elegant kitchen is extremely unique and pleasant.
- Details that can be appreciated at a glance and over time, designed to make your kitchen something unique.