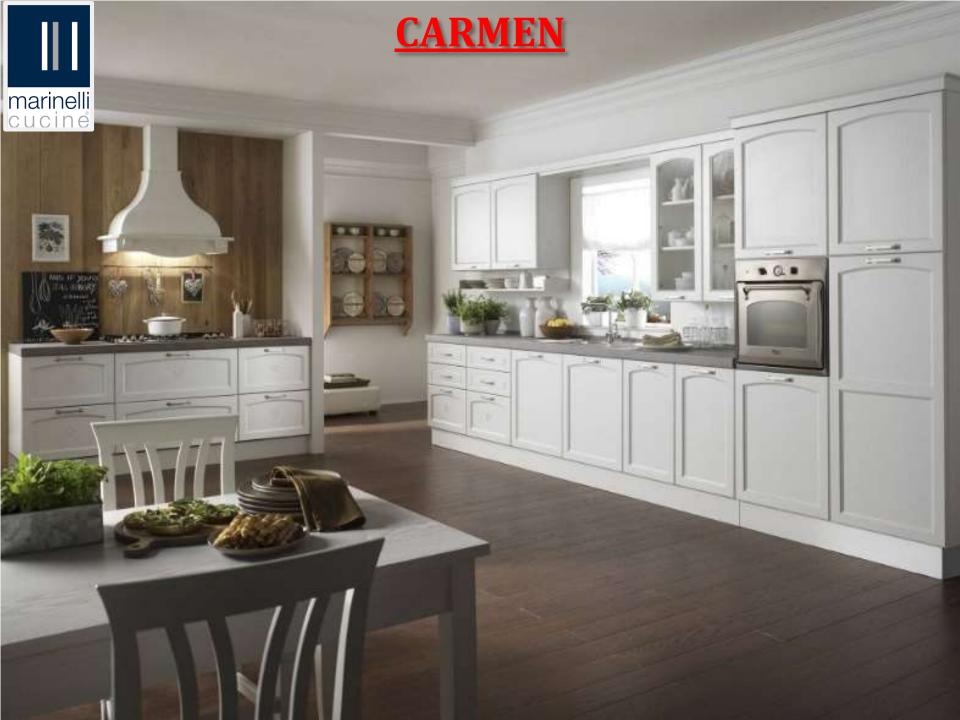

## **CARMEN**

- ➤ Being chic in no way means being inaccessible and Carmen is the proof.
- An elegant kitchen that recalls the warmth of the country style represented in the mouldings, in the inlays of the wooden doors and in the windows.
- The stylistic personality of Carmen is revealed by the attention to detail and the chromatic research of the structure.

A high modularity is integrated into the palette of pastel shades to make this kitchen range as complete as possible.