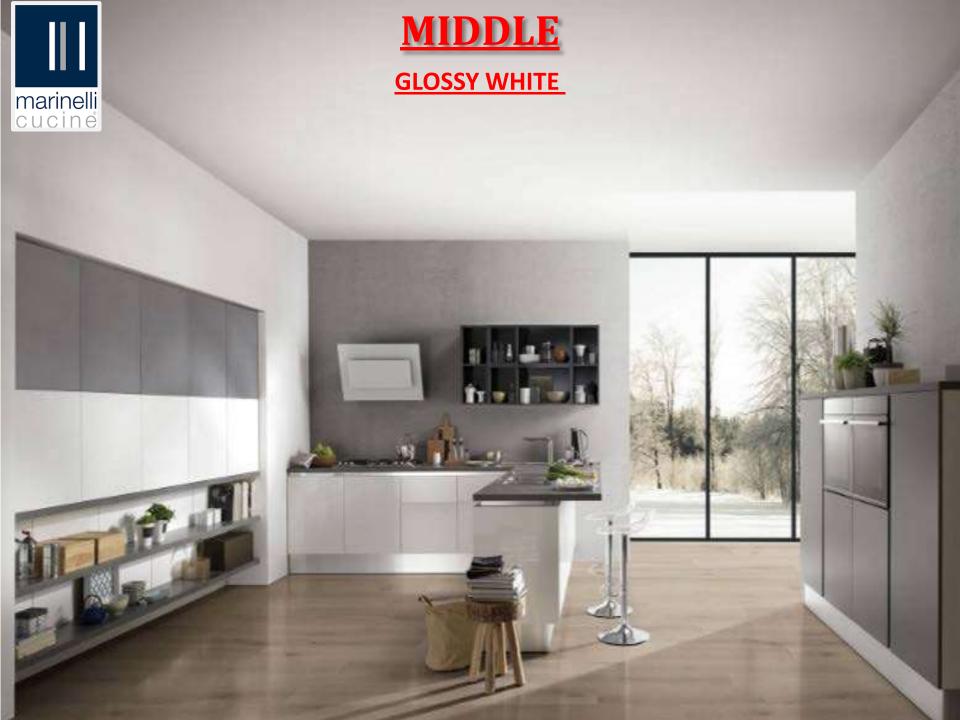

➤ Flap up with hydraulic gas pump.

1.Single Flap up

2.Lift up flap up

➤ Wall unit with one adjustable shelf with one or two doors can be customized.

➤ Middle can also be interpreted with suggestions coming from the English countryside in Yorkshire, in a single harmony, the Slate Gray and the Dark Oak.

A kitchen that looks like a living room with specialized elements and intelligent elements, free to welcome more.

There are really many possible combinations, combining colors and essences. Elegance at a glance that captures the essential.

- ➤ Go ahead for every interpretation of the kitchen thanks to design variations and elastic and punctual innovation.
- ➤ The Mustard of some elements put together in various ways makes the whole Truffle Oak even more pleasant.

- A top case of elegance and once again a designer kitchen.
- The functions that must have a good kitchen do not escape the aesthetic research.
- This minimal kitchen takes up the idea but warms it up.

➤ Tandem Drawers without handles, pull grip concept, integrated gola profile handles are available.

- A precious work also of a sociological nature. "What for whom". And the result is high. Even if it does not give on the Madrid roofs. Natural elm, white and a pinch of mustard.
- ➤ Youthfulness, orderly minimalism rich in intuitions. There is everything in a small space. Another demonstration of how Middle looks in every direction, from the important kitchens to the essential ones.

Flap ups with aluminum frame with smoke glass shutter is also available with us.

Simple, open, clean modularity for the kitchen that reads at a glance but turns out a little at a time.

Even for those in a hurry - Boston is a cultural centre but also a sea port, as this house could be - here is another variant of Middle, with beautiful and spacious wardrobe