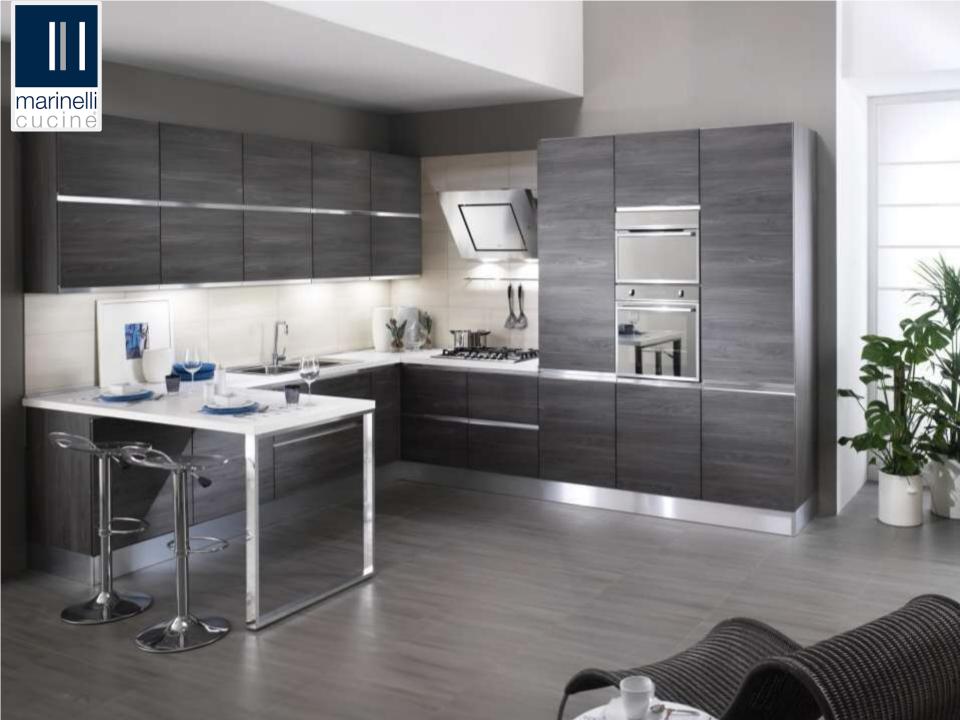

➤ Flap up with hydraulic gas pump.

1.Single Flap up

2.Lift up flap up

➤ Wall unit with one adjustable shelf with one or two doors can be customized.

➤ Middle can also be interpreted with suggestions coming from the English countryside in Yorkshire, in a single harmony, the Slate Gray and the Dark Oak.

A kitchen that looks like a living room with specialized elements and intelligent elements, free to welcome more.

There are really many possible combinations, combining colors and essences. Elegance at a glance that captures the essential.