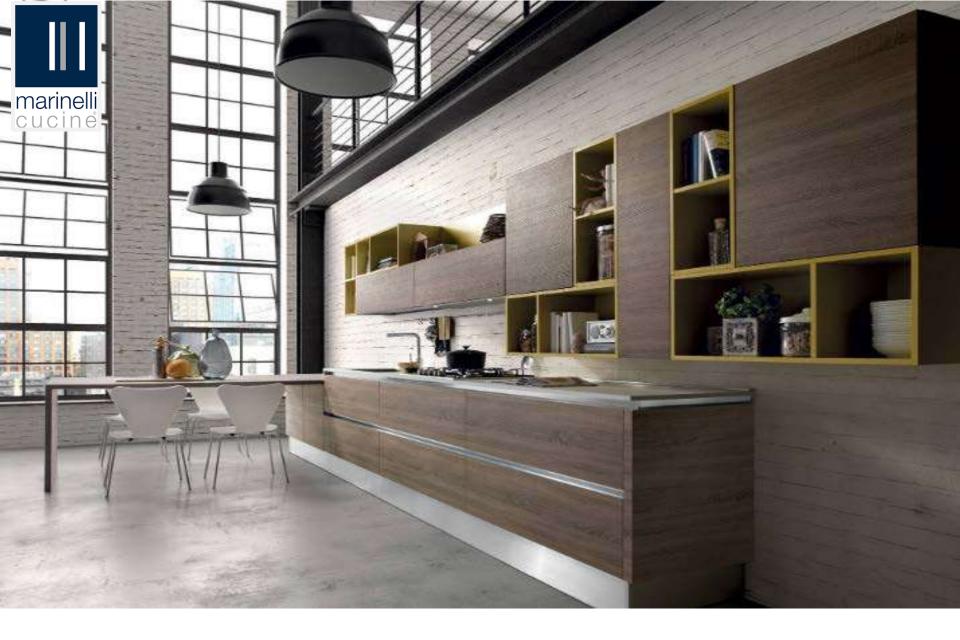

➤ Flap up with hydraulic gas pump.

1.Single Flap up

2.Lift up flap up

➤ Wall unit with one adjustable shelf with one or two doors can be customized.

➤ Middle can also be interpreted with suggestions coming from the English countryside in Yorkshire, in a single harmony, the Slate Gray and the Dark Oak.

A kitchen that looks like a living room with specialized elements and intelligent elements, free to welcome more.

There are really many possible combinations, combining colors and essences. Elegance at a glance that captures the essential.

- ➤ Go ahead for every interpretation of the kitchen thanks to design variations and elastic and punctual innovation.
- ➤ The Mustard of some elements put together in various ways makes the whole Truffle Oak even more pleasant.

- A top case of elegance and once again a designer kitchen.
- The functions that must have a good kitchen do not escape the aesthetic research.
- This minimal kitchen takes up the idea but warms it up.

➤ Tandem Drawers without handles, pull grip concept, integrated gola profile handles are available.

- A precious work also of a sociological nature. "What for whom". And the result is high. Even if it does not give on the Madrid roofs. Natural elm, white and a pinch of mustard.
- ➤ Youthfulness, orderly minimalism rich in intuitions. There is everything in a small space. Another demonstration of how Middle looks in every direction, from the important kitchens to the essential ones.

Flap ups with aluminum frame with smoke glass shutter is also available with us.

Simple, open, clean modularity for the kitchen that reads at a glance but turns out a little at a time.

Even for those in a hurry - Boston is a cultural centre but also a sea port, as this house could be - here is another variant of Middle, with beautiful and spacious wardrobe