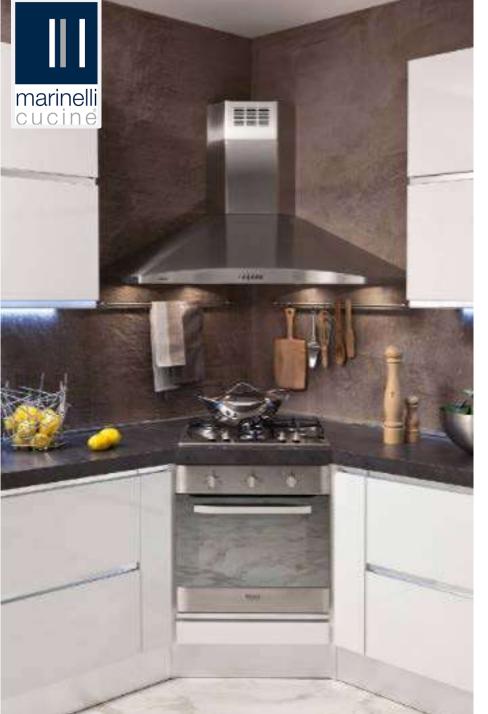

erpetual

Project

Janning

- ➤In this variant, the glossy white lacquer is combined with the satin-finished aluminium of the handles, creating an extremely modern variant that will never go out of style.
- The choice of the peninsula with a dark top contrasts with the glossy white of the doors, breaking the composition into functional and stylish spaces.

## **VERONICA**