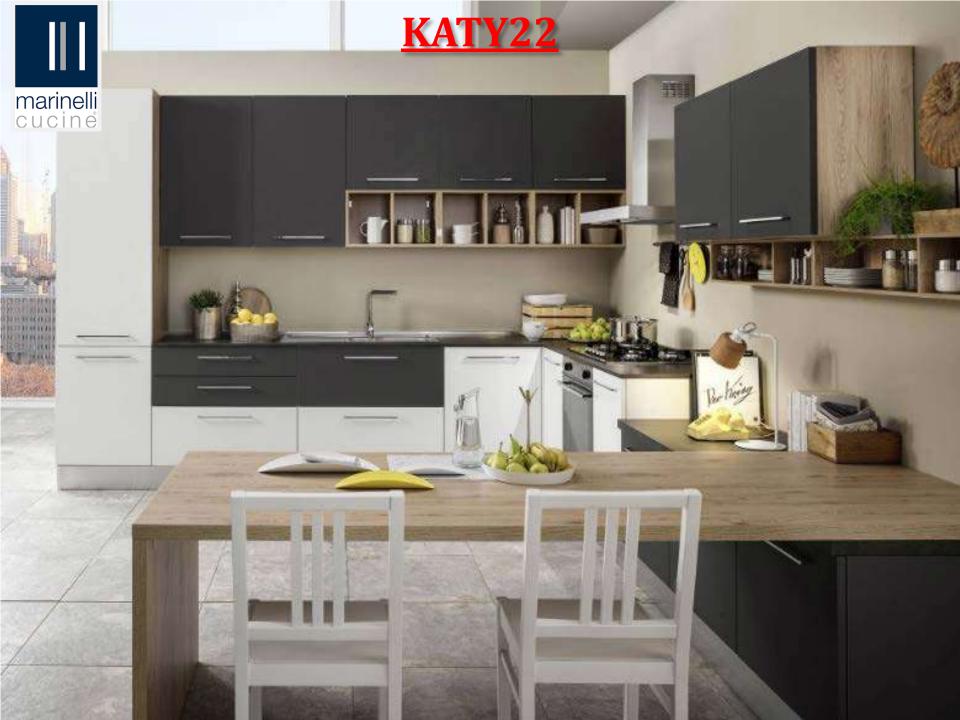

➤ Katy22, as suggested by its name, is made with doors in robust 22 mm thick MDF covered in PVC.

➤ A Practically Eternal kitchen.

## **KATY22**

**GRIGIO TALPALUCIDO** 

**ARDESIA LUCIDO** 

**AVORIO LUCIDO** 

**AVORIO OPPACO** 

**BIANCOLUCIDO** 

**BIANCO OPPACO** 

**BORDEAUXLUCIDO** 

**CAMOSCIOLUCIDO** 

## **KATY22**

**FUMOLUCIDO** 

**GHIACCO LUCIDO** 

**GHIACCO OPACO** 

**GRIGIO LONDRA LUCIDO** 

**GRIGIO LONDRAOPACO** 

**GRIGIO TALPAOPACO** 

**NERO LUCIDO** 

**PANNALUCIDO** 

➤ Base unit with one adjustable shelf with one door or two door can be customized.

- Design is the design of an object that is proposed as a synthesis of functionality and aesthetics.
- Designing means "throwing forward", therefore awareness of the present and imagination of the future, And we said it all.
- Details that make the difference, that make the house live better.