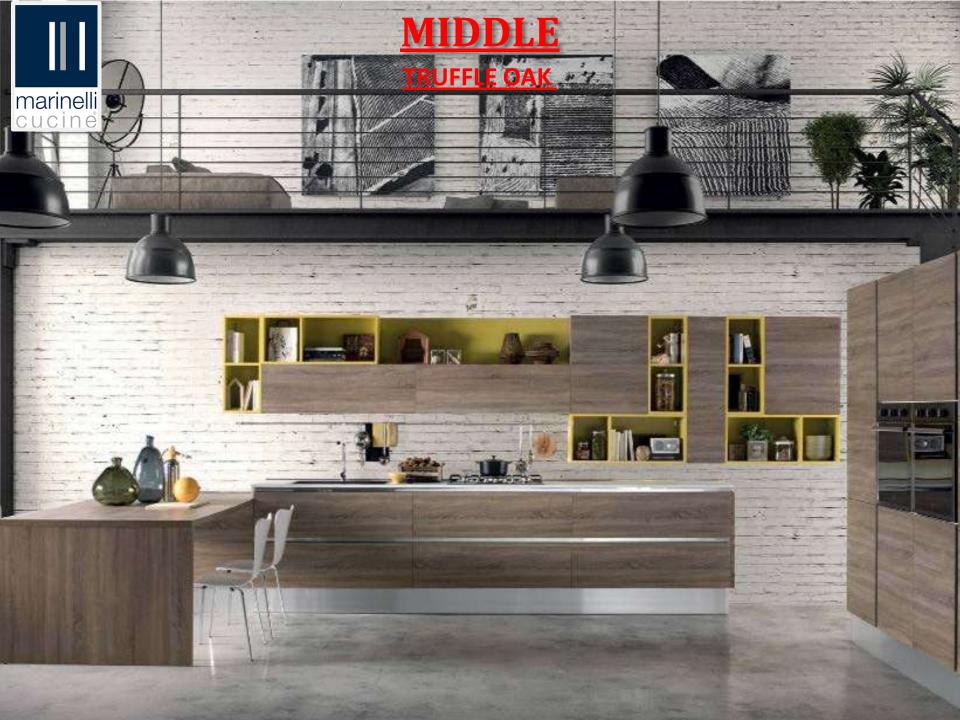

➤ Flap up with hydraulic gas pump.

1.Single Flap up

2.Lift up flap up

➤ Wall unit with one adjustable shelf with one or two doors can be customized.

➤ Middle can also be interpreted with suggestions coming from the English countryside in Yorkshire, in a single harmony, the Slate Gray and the Dark Oak.

A kitchen that looks like a living room with specialized elements and intelligent elements, free to welcome more.

There are really many possible combinations, combining colors and essences. Elegance at a glance that captures the essential.

- ➤ Go ahead for every interpretation of the kitchen thanks to design variations and elastic and punctual innovation.
- ➤ The Mustard of some elements put together in various ways makes the whole Truffle Oak even more pleasant.

- A top case of elegance and once again a designer kitchen.
- The functions that must have a good kitchen do not escape the aesthetic research.
- This minimal kitchen takes up the idea but warms it up.

➤ Tandem Drawers without handles, pull grip concept, integrated gola profile handles are available.

- A precious work also of a sociological nature. "What for whom". And the result is high. Even if it does not give on the Madrid roofs. Natural elm, white and a pinch of mustard.
- ➤ Youthfulness, orderly minimalism rich in intuitions. There is everything in a small space. Another demonstration of how Middle looks in every direction, from the important kitchens to the essential ones.

Flap ups with aluminum frame with smoke glass shutter is also available with us.

Simple, open, clean modularity for the kitchen that reads at a glance but turns out a little at a time.

Even for those in a hurry - Boston is a cultural centre but also a sea port, as this house could be - here is another variant of Middle, with beautiful and spacious wardrobe