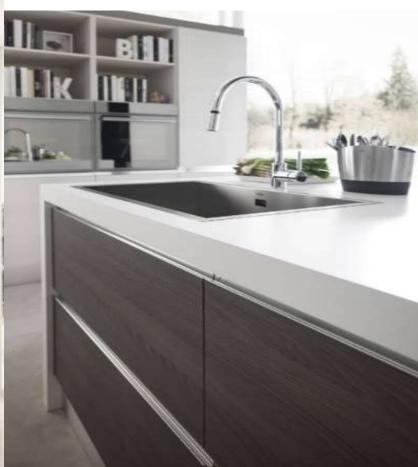

➤ Sink is built in stainless steel and scratch resistant with aluminum protection for sink units.