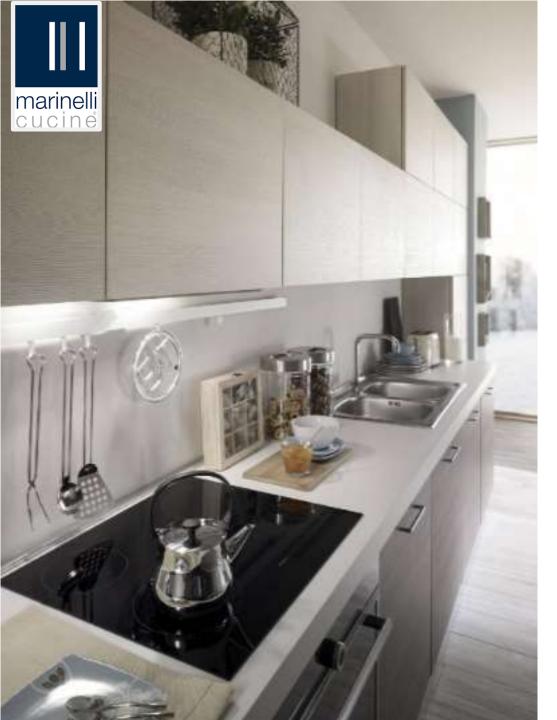

#### **FINISHES FOR DOORS & SIDES**

QUERCIA TARTUFO

Among the many colours available we have chosen here a pair of wooden finishes that perfectly match the pastel wall.

>Stella's minimal style leaves room for linear and stylish solutions

➤ Modern and classic at the same time. The Natural Elm finish gives a unique style to the composition.

- Details that make the difference, that make the house live better.
- Details that can be appreciated at a glance and over time, designed to make your kitchen a functional and stylish space.