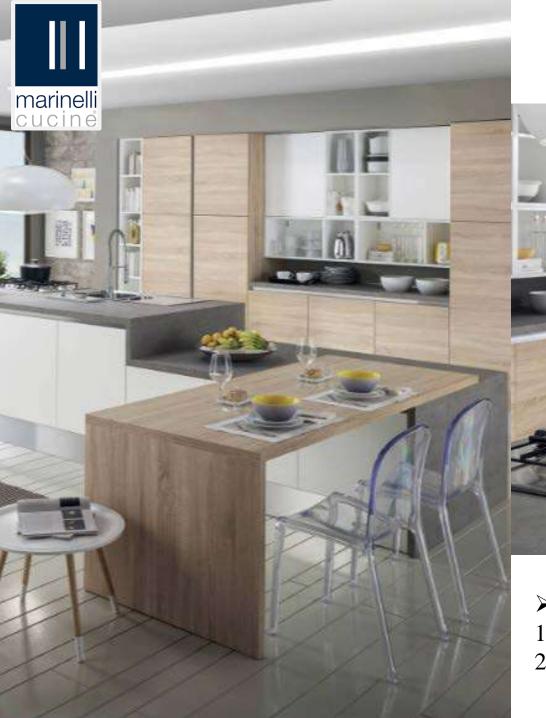

#### **MODERN KITCHEN**

- > ALICE
- > CHIARA
- > GAIA
- > FABBRICA
- > **KATY22**
- > MIDDLE
- > SELLY
- > STELLA
- > URBAN
- > VERONICA

Material used for Modern kitchens is an Engineered wood with laminate or lacquered finish.

- Alice reflects all the qualities that a kitchen should possess: purity of form and structure, high aesthetic and design level and of course functionality.
- ➤ Capacity, practicality, elegance: these are the guidelines behind the conception of Alice, a kitchen that will redefine the concept of exploitable space, between high aesthetic level and total functionality.