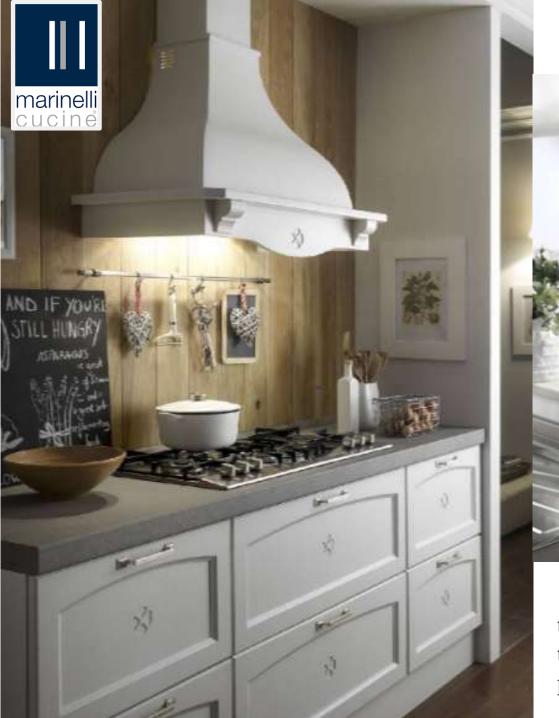

- ➤ Being chic in no way means being inaccessible and Carmen is the proof.
- An elegant kitchen that recalls the warmth of the country style represented in the mouldings, in the inlays of the wooden doors and in the windows.
- The stylistic personality of Carmen is revealed by the attention to detail and the chromatic research of the structure.

A high modularity is integrated into the palette of pastel shades to make this kitchen range as complete as possible.

## **CARMEN**