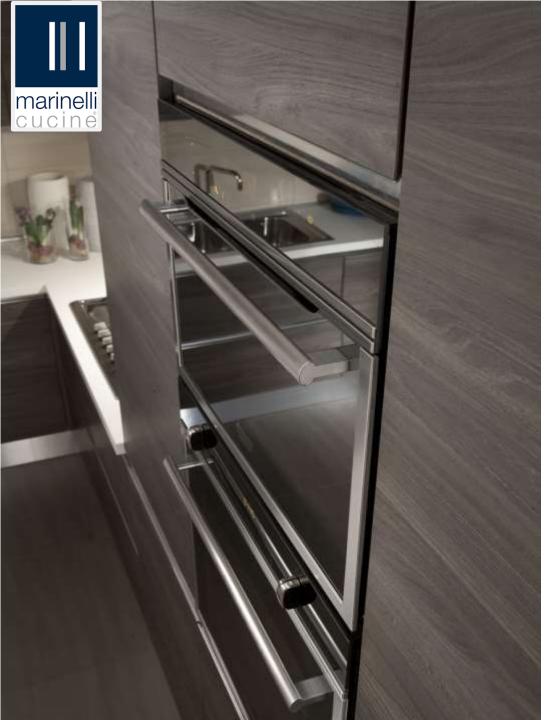

#### **FINISHES FOR DOORS**

**QUERCIA BIANCO** 

**QUERCIA CHIARO** 

**ROVERE TARTUFO** 

**ROVERE SONOMO** 

>Structure and shelves are made of 18mm water repellent of wooden micro particles

- A beautiful proposal for a modern modular kitchen, to transform any furnishing dream into reality.
- ➤ You can decide to have a column with double oven, to cook more foods at the same time; mix doors with drawers and baskets, all opening with a grooved handle or extending the worktop.
- ➤ With Selly every need is possible.