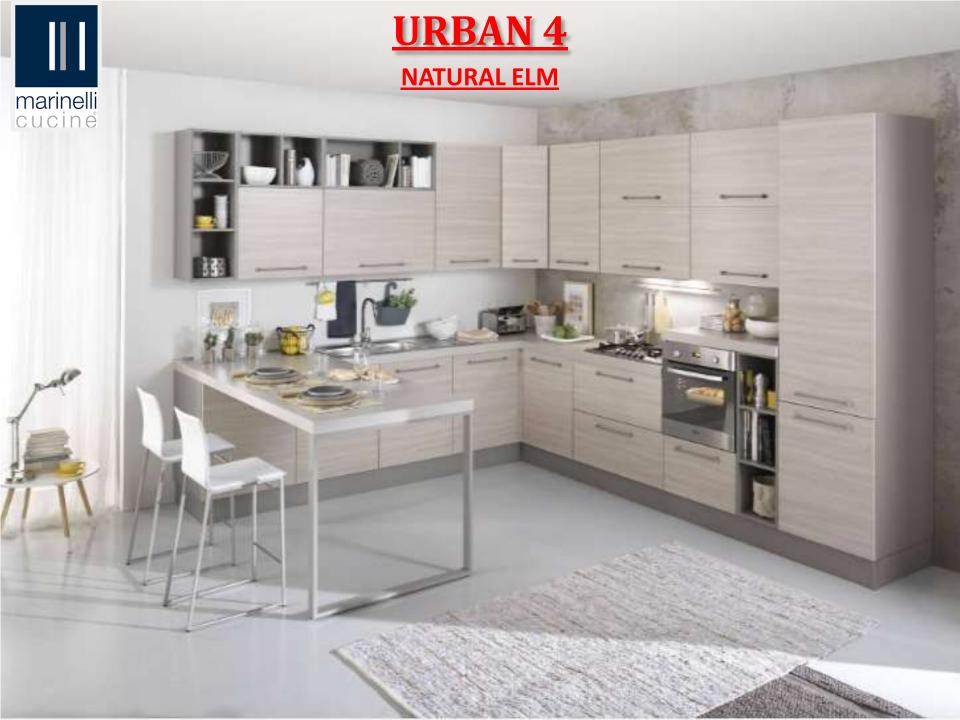

### **STELLA**

**EUCALIPTO BIANCO** 

**EUCALIPTO GRIGIO** 

**GHIACCO OPACO** 

**AVORIO OPACO** 

**EUCALIPTO GRIGIO** 

**OLMO NATURALE** 

- Light pine, heat and important veins. Cast iron, the memories of the past and the material that becomes design.
- ➤ Great functionality, capacity and brightness: these are the characteristics of Urban that immediately stand out.

- The combination of two hot and natural materials, wood and cast iron, give life and vigour to this composition.
- The choice of materials always falls on the best style and reliability solution to always offer a quality and design kitchen.

➤ Still cast iron and wood are the masters of this composition too, but in cooler and minimal tones.

The choice of materials always falls on the best style and reliability solution to always offer a quality and design kitchen

- ➤ All the warmth and naturalness of the Elm that at a glance seduces.
- As always the many available components make this kitchen the right choice for the most disparate needs.

### <u>URBAN</u>