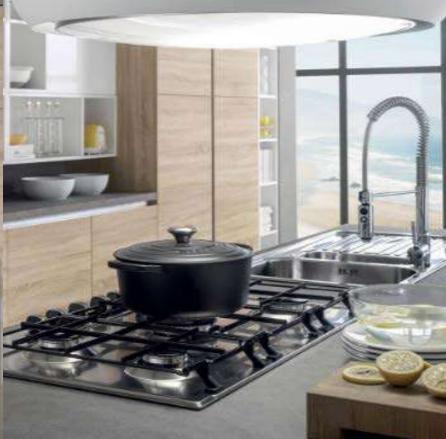

➤ Sink is built in stainless steel and scratch resistant with aluminum protection for sink units.