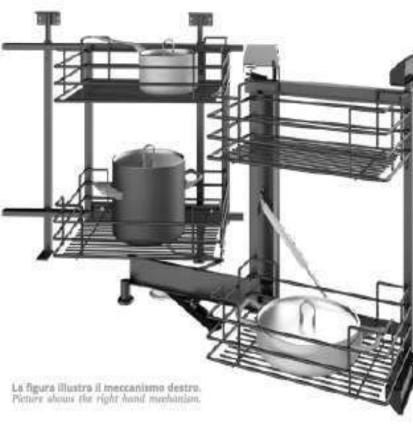

the handles, creating an extremely modern variant that will never go out of style.
- The choice of the peninsula with a dark top contrasts with the glossy white of the doors, breaking the composition into functional and stylish spaces.



## **VERONICA**

#### **COLORS**







#### **FINISHES FOR SHELL**



**OFFWHITE** 



### **VERONICA**



**BIANCO SEGNALE** 



**AVORIO LACCATO** 



**BORDEAUXLACC** 



**CAMOSCIO LACC** 



**FUMO LACCATO** 



**GHIACCIO LACCATO** 



### **VERONICA**







GRIGIA TALPA LACCATO



**PANNALACCATO** 



**NERO LACCATO** 















# KITCHEN ACCESSORIES











### **TANDEM DRAWERS & CUTLERY TRAY**







# **PHARMACY PULLOUT**





#### **WOODEN CUTLERY TRAY**





#### PLASTIC CUTLERY TRAY



# marinelli cucine

#### **MAGIC CORNERS**





## **ROLLER SHUTTERS**





#### <u>SINK UNIT – SINGLE BOWL</u>











#### <u>SINK UNIT - DOUBLE BOWL</u>























### **DUSTBINS**



































# Thank you

We welcome your questions and queries.

Contact us on: +91 98202 54444

Email: info@pcubesolutions.com

Website: www.pcubesolutions.com