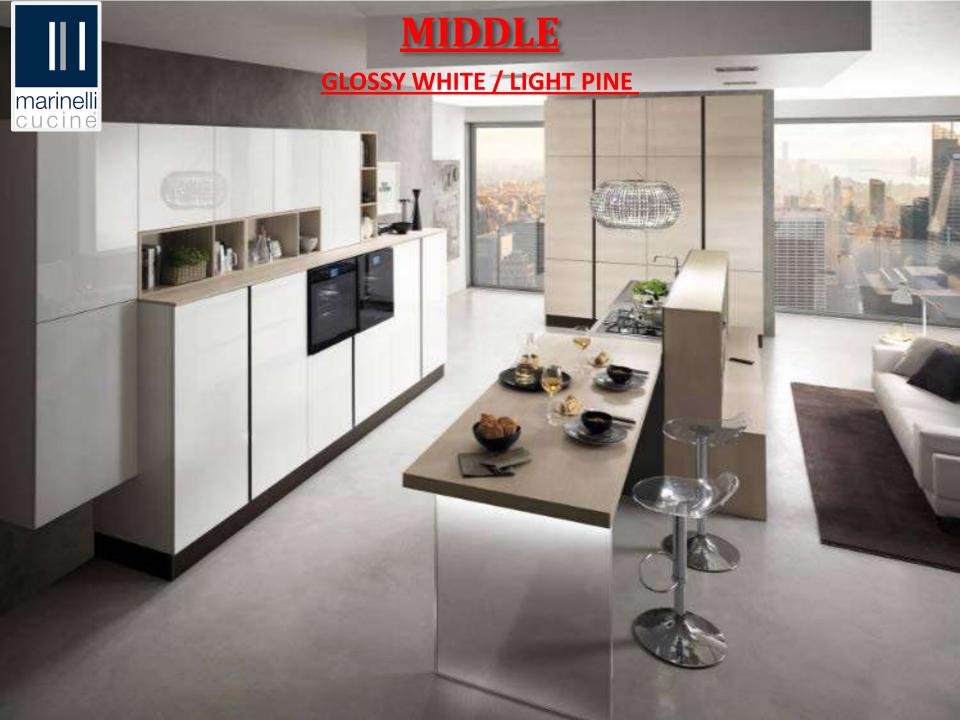

➤ Flap up with hydraulic gas pump.

1.Single Flap up

2.Lift up flap up

➤ Wall unit with one adjustable shelf with one or two doors can be customized.

➤ Middle can also be interpreted with suggestions coming from the English countryside in Yorkshire, in a single harmony, the Slate Gray and the Dark Oak.

A kitchen that looks like a living room with specialized elements and intelligent elements, free to welcome more.

There are really many possible combinations, combining colors and essences. Elegance at a glance that captures the essential.

- ➤ Go ahead for every interpretation of the kitchen thanks to design variations and elastic and punctual innovation.
- ➤ The Mustard of some elements put together in various ways makes the whole Truffle Oak even more pleasant.

- A top case of elegance and once again a designer kitchen.
- The functions that must have a good kitchen do not escape the aesthetic research.
- This minimal kitchen takes up the idea but warms it up.

➤ Tandem Drawers without handles, pull grip concept, integrated gola profile handles are available.

- A precious work also of a sociological nature. "What for whom". And the result is high. Even if it does not give on the Madrid roofs. Natural elm, white and a pinch of mustard.
- ➤ Youthfulness, orderly minimalism rich in intuitions. There is everything in a small space. Another demonstration of how Middle looks in every direction, from the important kitchens to the essential ones.

Flap ups with aluminum frame with smoke glass shutter is also available with us.

Simple, open, clean modularity for the kitchen that reads at a glance but turns out a little at a time.

Even for those in a hurry - Boston is a cultural centre but also a sea port, as this house could be - here is another variant of Middle, with beautiful and spacious wardrobe