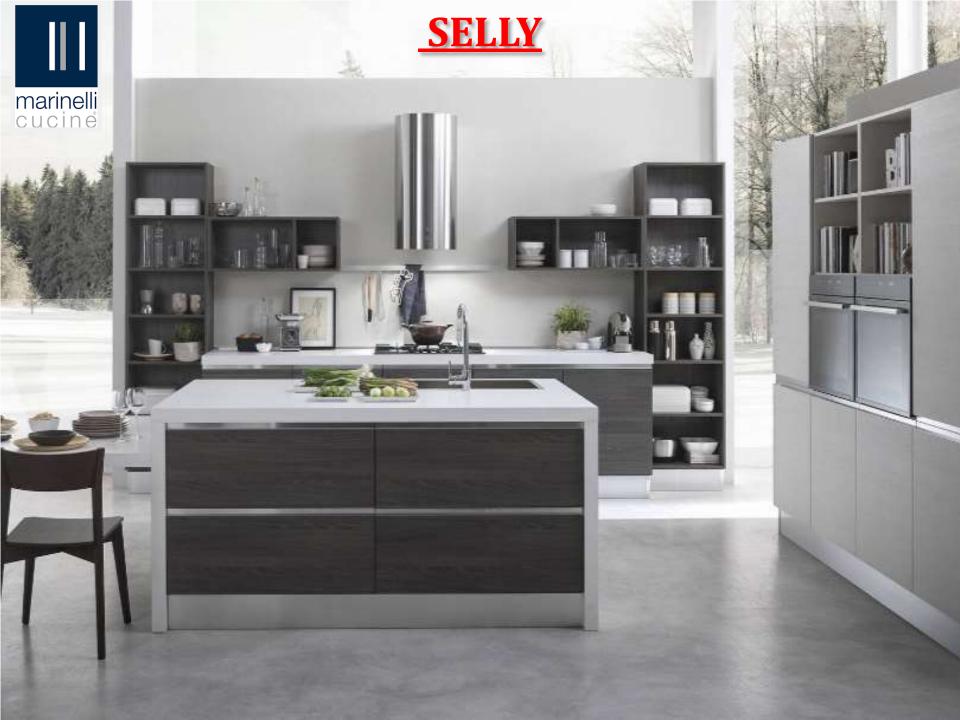

# **SELLY**

#### **FINISHES FOR DOORS**

**QUERCIA BIANCO** 

**QUERCIA CHIARO** 

**ROVERE TARTUFO** 

**ROVERE SONOMO** 

>Structure and shelves are made of 18mm water repellent of wooden micro particles

- A beautiful proposal for a modern modular kitchen, to transform any furnishing dream into reality.
- ➤ You can decide to have a column with double oven, to cook more foods at the same time; mix doors with drawers and baskets, all opening with a grooved handle or extending the worktop.
- ➤ With Selly every need is possible.

➤ Sink is built in stainless steel and scratch resistant with aluminum protection for sink units.