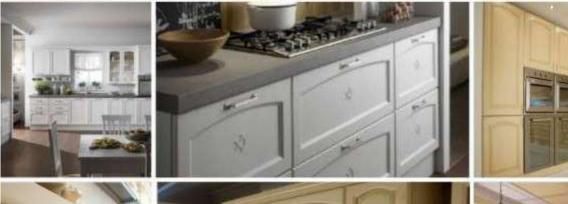

#### **CLASSICAL KITCHEN**

- > CARMEN
- > EVA

The material used for Classical Kitchens is the door with massive wooden frame & central panel. The Carcass will be in engineered wood with laminate finish.

- ➤ Being chic in no way means being inaccessible and Carmen is the proof.
- An elegant kitchen that recalls the warmth of the country style represented in the mouldings, in the inlays of the wooden doors and in the windows.
- The stylistic personality of Carmen is revealed by the attention to detail and the chromatic research of the structure.

A high modularity is integrated into the palette of pastel shades to make this kitchen range as complete as possible.

- The stylistic personality of Eva is revealed by the attention to detail and the chromatic research of the structure.
- The structure of this elegant kitchen is extremely unique and pleasant.
- Details that can be appreciated at a glance and over time, designed to make your kitchen something unique.