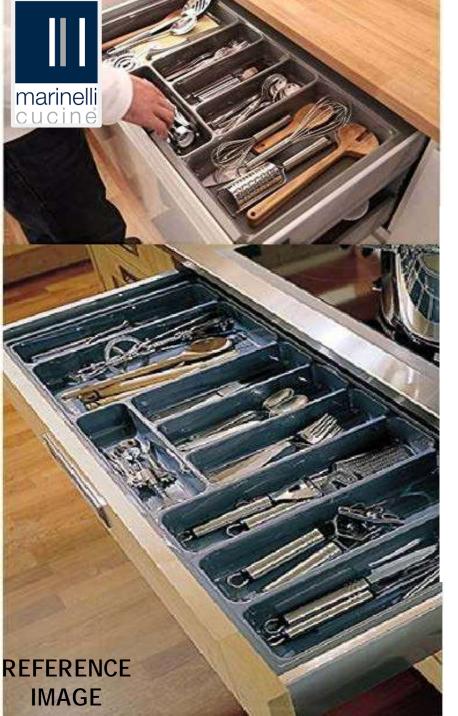

nt, the glossy white lacquer is combined with the satin-finished aluminium of the handles, creating an extremely modern variant that will never go out of style.
- The choice of the peninsula with a dark top contrasts with the glossy white of the doors, breaking the composition into functional and stylish spaces.



## **VERONICA**

#### **COLORS**







#### **FINISHES FOR SHELL**



**OFFWHITE** 



### **VERONICA**



**BIANCO SEGNALE** 



**AVORIO LACCATO** 



**BORDEAUXLACC** 



**CAMOSCIO LACC** 



**FUMO LACCATO** 



**GHIACCIO LACCATO** 



### **VERONICA**







GRIGIA TALPA LACCATO



**PANNALACCATO** 



**NERO LACCATO** 















# KITCHEN ACCESSORIES











### **TANDEM DRAWERS & CUTLERY TRAY**







# **PHARMACY PULLOUT**





#### **WOODEN CUTLERY TRAY**





#### PLASTIC CUTLERY TRAY



# marinelli cucine

#### **MAGIC CORNERS**





## **ROLLER SHUTTERS**





#### <u>SINK UNIT – SINGLE BOWL</u>











#### <u>SINK UNIT - DOUBLE BOWL</u>























### **DUSTBINS**



































# Thank you

We welcome your questions and queries.

Contact us on: +91 98202 54444

Email: info@pcubesolutions.com

Website: www.pcubesolutions.com