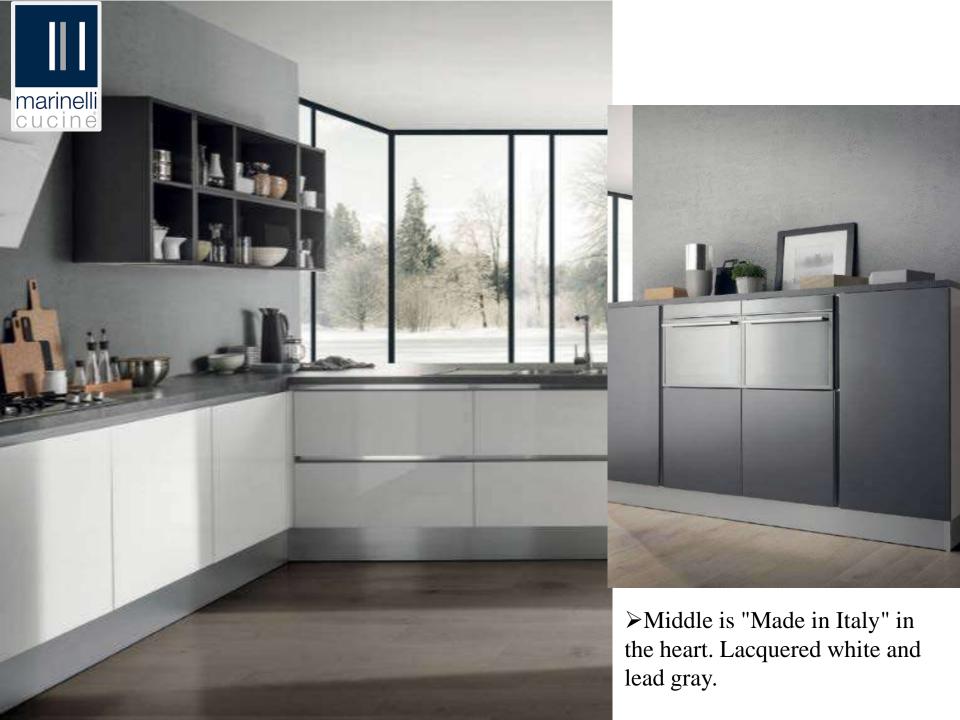

➤ Flap up with hydraulic gas pump.

1.Single Flap up

2.Lift up flap up

➤ Wall unit with one adjustable shelf with one or two doors can be customized.

➤ Middle can also be interpreted with suggestions coming from the English countryside in Yorkshire, in a single harmony, the Slate Gray and the Dark Oak.

A kitchen that looks like a living room with specialized elements and intelligent elements, free to welcome more.

There are really many possible combinations, combining colors and essences. Elegance at a glance that captures the essential.

- ➤ Go ahead for every interpretation of the kitchen thanks to design variations and elastic and punctual innovation.
- ➤ The Mustard of some elements put together in various ways makes the whole Truffle Oak even more pleasant.

- A top case of elegance and once again a designer kitchen.
- The functions that must have a good kitchen do not escape the aesthetic research.
- This minimal kitchen takes up the idea but warms it up.

➤ Tandem Drawers without handles, pull grip concept, integrated gola profile handles are available.

- A precious work also of a sociological nature. "What for whom". And the result is high. Even if it does not give on the Madrid roofs. Natural elm, white and a pinch of mustard.
- ➤ Youthfulness, orderly minimalism rich in intuitions. There is everything in a small space. Another demonstration of how Middle looks in every direction, from the important kitchens to the essential ones.

Flap ups with aluminum frame with smoke glass shutter is also available with us.

Simple, open, clean modularity for the kitchen that reads at a glance but turns out a little at a time.

Even for those in a hurry - Boston is a cultural centre but also a sea port, as this house could be - here is another variant of Middle, with beautiful and spacious wardrobe