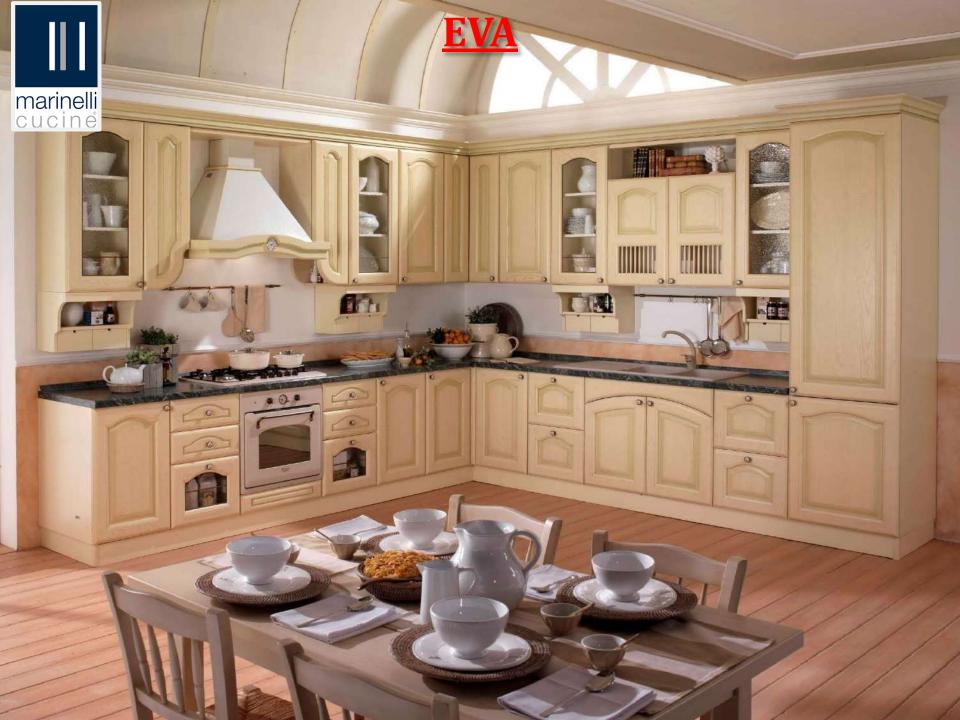

- The stylistic personality of Eva is revealed by the attention to detail and the chromatic research of the structure.
- The structure of this elegant kitchen is extremely unique and pleasant.
- Details that can be appreciated at a glance and over time, designed to make your kitchen something unique.