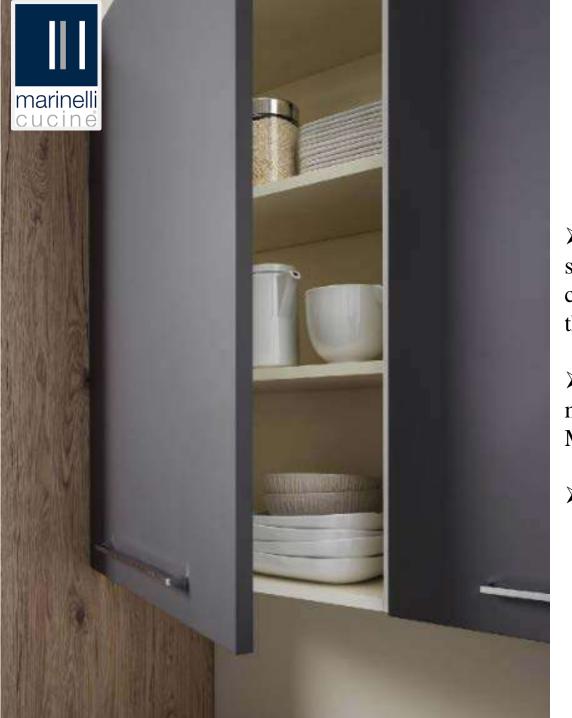

**PANNALUCIDO** 

➤ Base unit with one adjustable shelf with one door or two door can be customized.

- Design is the design of an object that is proposed as a synthesis of functionality and aesthetics.
- Designing means "throwing forward", therefore awareness of the present and imagination of the future, And we said it all.
- Details that make the difference, that make the house live better.