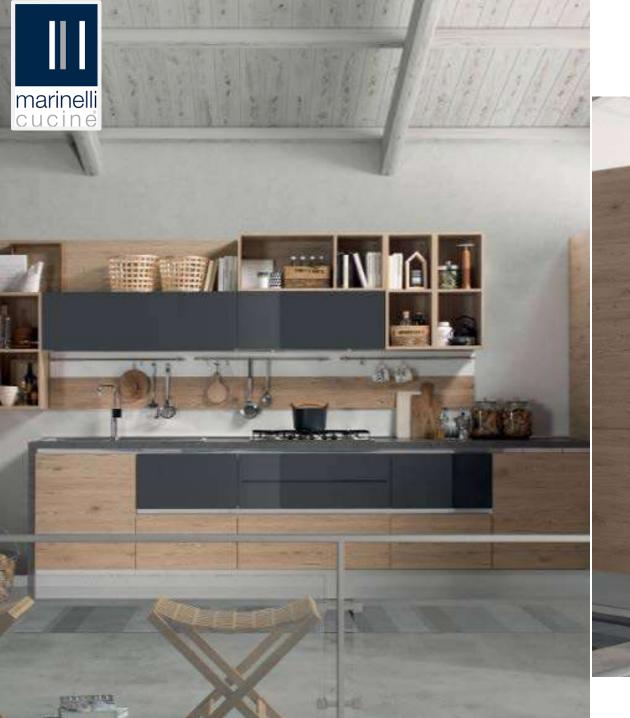

➤ Flap up with hydraulic gas pump.

1.Single Flap up

2.Lift up flap up

➤ Wall unit with one adjustable shelf with one or two doors can be customized.

➤ Middle can also be interpreted with suggestions coming from the English countryside in Yorkshire, in a single harmony, the Slate Gray and the Dark Oak.

A kitchen that looks like a living room with specialized elements and intelligent elements, free to welcome more.

There are really many possible combinations, combining colors and essences. Elegance at a glance that captures the essential.

- ➤ Go ahead for every interpretation of the kitchen thanks to design variations and elastic and punctual innovation.
- ➤ The Mustard of some elements put together in various ways makes the whole Truffle Oak even more pleasant.

- A top case of elegance and once again a designer kitchen.
- The functions that must have a good kitchen do not escape the aesthetic research.
- This minimal kitchen takes up the idea but warms it up.

➤ Tandem Drawers without handles, pull grip concept, integrated gola profile handles are available.

- A precious work also of a sociological nature. "What for whom". And the result is high. Even if it does not give on the Madrid roofs. Natural elm, white and a pinch of mustard.
- ➤ Youthfulness, orderly minimalism rich in intuitions. There is everything in a small space. Another demonstration of how Middle looks in every direction, from the important kitchens to the essential ones.

Flap ups with aluminum frame with smoke glass shutter is also available with us.

Simple, open, clean modularity for the kitchen that reads at a glance but turns out a little at a time.

Even for those in a hurry - Boston is a cultural centre but also a sea port, as this house could be - here is another variant of Middle, with beautiful and spacious wardrobe