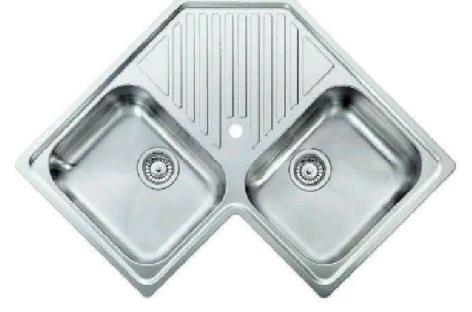

a dark top contrasts with the glossy white of the doors, breaking the composition into functional and stylish spaces.



## **VERONICA**

#### **COLORS**







#### **FINISHES FOR SHELL**



**OFFWHITE** 



### **VERONICA**



**BIANCO SEGNALE** 



**AVORIO LACCATO** 



**BORDEAUXLACC** 



**CAMOSCIO LACC** 



**FUMO LACCATO** 



**GHIACCIO LACCATO** 



### **VERONICA**







GRIGIA TALPA LACCATO



**PANNALACCATO** 



**NERO LACCATO** 















# KITCHEN ACCESSORIES











### **TANDEM DRAWERS & CUTLERY TRAY**







# **PHARMACY PULLOUT**





#### **WOODEN CUTLERY TRAY**





#### PLASTIC CUTLERY TRAY



# marinelli cucine

#### **MAGIC CORNERS**





## **ROLLER SHUTTERS**





#### <u>SINK UNIT – SINGLE BOWL</u>











#### <u>SINK UNIT - DOUBLE BOWL</u>























### **DUSTBINS**



































# Thank you

We welcome your questions and queries.

Contact us on: +91 98202 54444

Email: info@pcubesolutions.com

Website: www.pcubesolutions.com