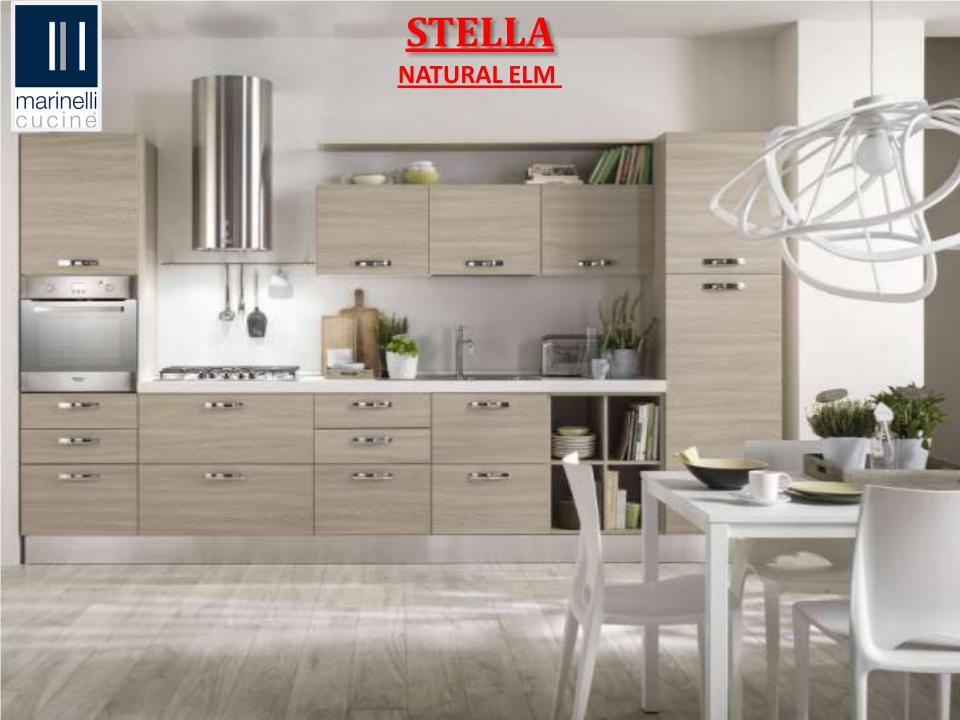

#### **FINISHES FOR DOORS & SIDES**

QUERCIA TARTUFO

Among the many colours available we have chosen here a pair of wooden finishes that perfectly match the pastel wall.

>Stella's minimal style leaves room for linear and stylish solutions

➤ Modern and classic at the same time. The Natural Elm finish gives a unique style to the composition.

- Details that make the difference, that make the house live better.
- Details that can be appreciated at a glance and over time, designed to make your kitchen a functional and stylish space.