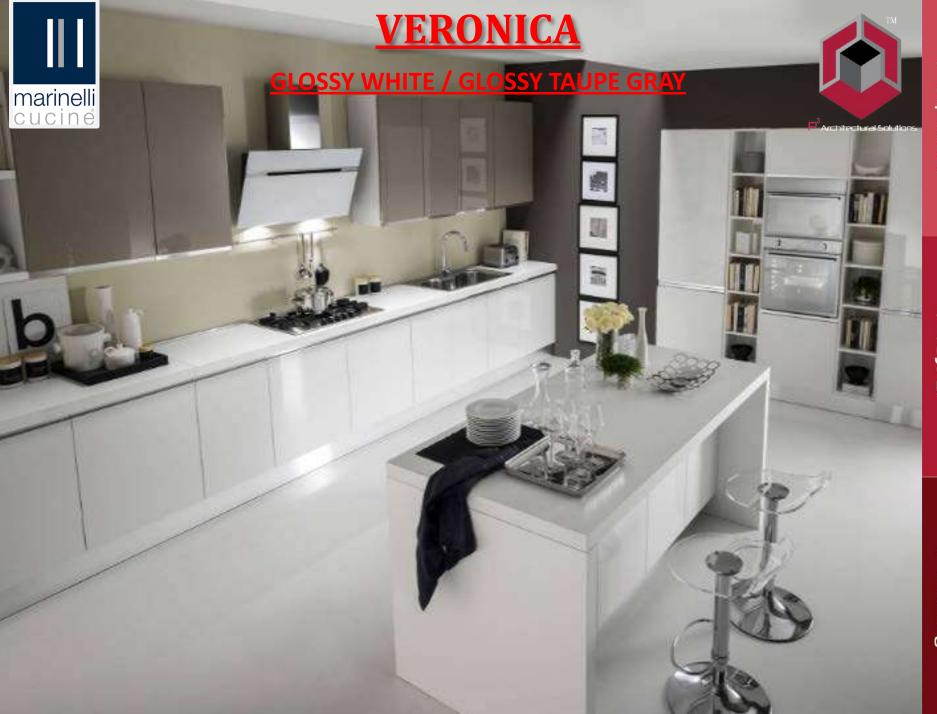

## **VERONICA**

### <u>URBAN</u>

**PINO CHIARO** 

**OLMO NATURALE** 

**EUCALIPTO BIANCO** 

**EUCALIPTO GRIGIO** 

- The Bianco Lucido meets the warmth of a Grigio Talpa, also lacquered to enhance the shine of the elegant composition.
- The throat in satin aluminium helps to increase the brightness of the kitchen and practicality in the opening of the doors.

erpetual

Project

Janning

- ➤In this variant, the glossy white lacquer is combined with the satin-finished aluminium of the handles, creating an extremely modern variant that will never go out of style.
- The choice of the peninsula with a dark top contrasts with the glossy white of the doors, breaking the composition into functional and stylish spaces.