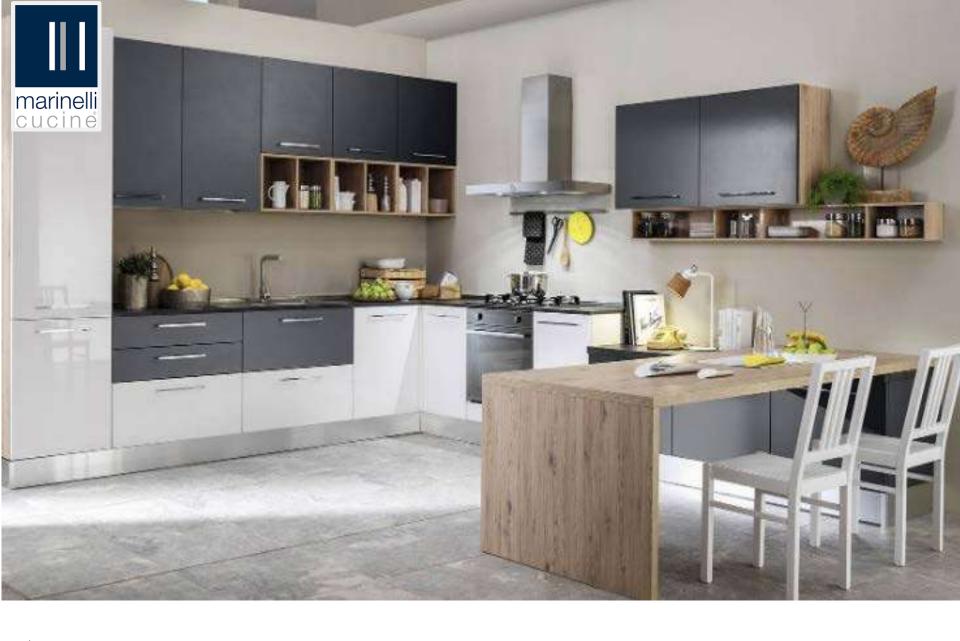

➤ Katy22, as suggested by its name, is made with doors in robust 22 mm thick MDF covered in PVC.

➤ A Practically Eternal kitchen.

## **KATY22**

**GRIGIO TALPALUCIDO** 

**ARDESIA LUCIDO** 

**AVORIO LUCIDO** 

**AVORIO OPPACO** 

**BIANCOLUCIDO** 

**BIANCO OPPACO** 

**BORDEAUXLUCIDO** 

**CAMOSCIOLUCIDO** 

## **KATY22**

**FUMOLUCIDO** 

**GHIACCO LUCIDO** 

**GHIACCO OPACO** 

**GRIGIO LONDRA LUCIDO** 

**GRIGIO LONDRAOPACO** 

**GRIGIO TALPAOPACO** 

**NERO LUCIDO** 

**PANNALUCIDO** 

➤ Base unit with one adjustable shelf with one door or two door can be customized.

- Design is the design of an object that is proposed as a synthesis of functionality and aesthetics.
- Designing means "throwing forward", therefore awareness of the present and imagination of the future, And we said it all.
- Details that make the difference, that make the house live better.