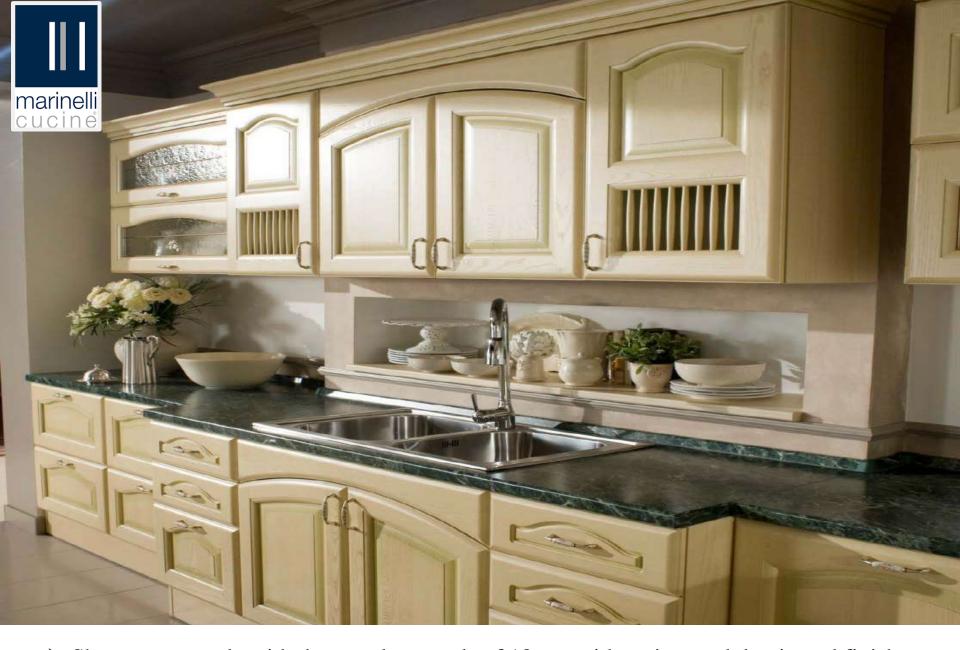

- ➤ Being chic in no way means being inaccessible and Carmen is the proof.
- An elegant kitchen that recalls the warmth of the country style represented in the mouldings, in the inlays of the wooden doors and in the windows.
- The stylistic personality of Carmen is revealed by the attention to detail and the chromatic research of the structure.

A high modularity is integrated into the palette of pastel shades to make this kitchen range as complete as possible.

## **CARMEN**