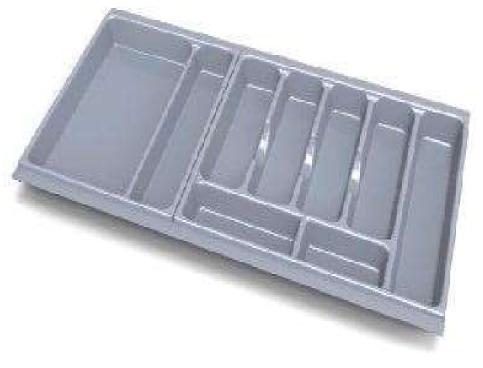

is combined with the satin-finished aluminium of the handles, creating an extremely modern variant that will never go out of style.
- The choice of the peninsula with a dark top contrasts with the glossy white of the doors, breaking the composition into functional and stylish spaces.



## **VERONICA**

#### **COLORS**







#### **FINISHES FOR SHELL**



**OFFWHITE** 



### **VERONICA**



**BIANCO SEGNALE** 



**AVORIO LACCATO** 



**BORDEAUXLACC** 



**CAMOSCIO LACC** 



**FUMO LACCATO** 



**GHIACCIO LACCATO** 



### **VERONICA**







GRIGIA TALPA LACCATO



**PANNALACCATO** 



**NERO LACCATO** 















# KITCHEN ACCESSORIES











### **TANDEM DRAWERS & CUTLERY TRAY**







# **PHARMACY PULLOUT**





#### **WOODEN CUTLERY TRAY**





#### PLASTIC CUTLERY TRAY



# marinelli cucine

#### **MAGIC CORNERS**





## **ROLLER SHUTTERS**





#### <u>SINK UNIT – SINGLE BOWL</u>











#### <u>SINK UNIT - DOUBLE BOWL</u>























### **DUSTBINS**



































# Thank you

We welcome your questions and queries.

Contact us on: +91 98202 54444

Email: info@pcubesolutions.com

Website: www.pcubesolutions.com