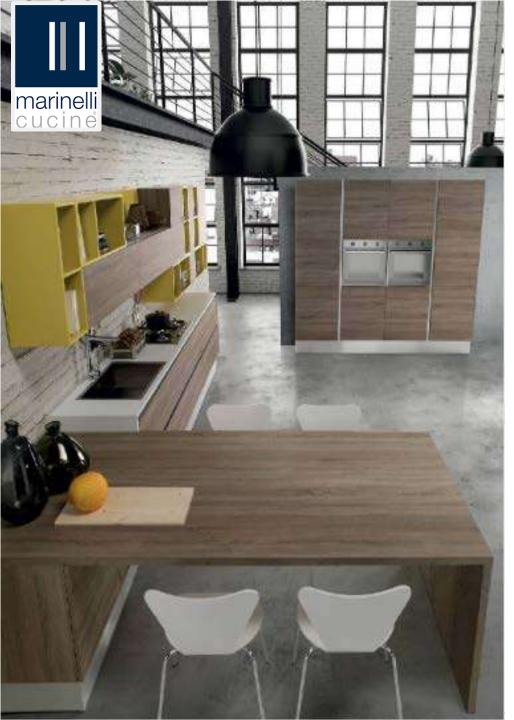

➤ Flap up with hydraulic gas pump.

1.Single Flap up

2.Lift up flap up

➤ Wall unit with one adjustable shelf with one or two doors can be customized.

➤ Middle can also be interpreted with suggestions coming from the English countryside in Yorkshire, in a single harmony, the Slate Gray and the Dark Oak.

A kitchen that looks like a living room with specialized elements and intelligent elements, free to welcome more.

There are really many possible combinations, combining colors and essences. Elegance at a glance that captures the essential.

- ➤ Go ahead for every interpretation of the kitchen thanks to design variations and elastic and punctual innovation.
- ➤ The Mustard of some elements put together in various ways makes the whole Truffle Oak even more pleasant.

- A top case of elegance and once again a designer kitchen.
- The functions that must have a good kitchen do not escape the aesthetic research.
- This minimal kitchen takes up the idea but warms it up.

➤ Tandem Drawers without handles, pull grip concept, integrated gola profile handles are available.

- A precious work also of a sociological nature. "What for whom". And the result is high. Even if it does not give on the Madrid roofs. Natural elm, white and a pinch of mustard.
- ➤ Youthfulness, orderly minimalism rich in intuitions. There is everything in a small space. Another demonstration of how Middle looks in every direction, from the important kitchens to the essential ones.

Flap ups with aluminum frame with smoke glass shutter is also available with us.

Simple, open, clean modularity for the kitchen that reads at a glance but turns out a little at a time.

Even for those in a hurry - Boston is a cultural centre but also a sea port, as this house could be - here is another variant of Middle, with beautiful and spacious wardrobe