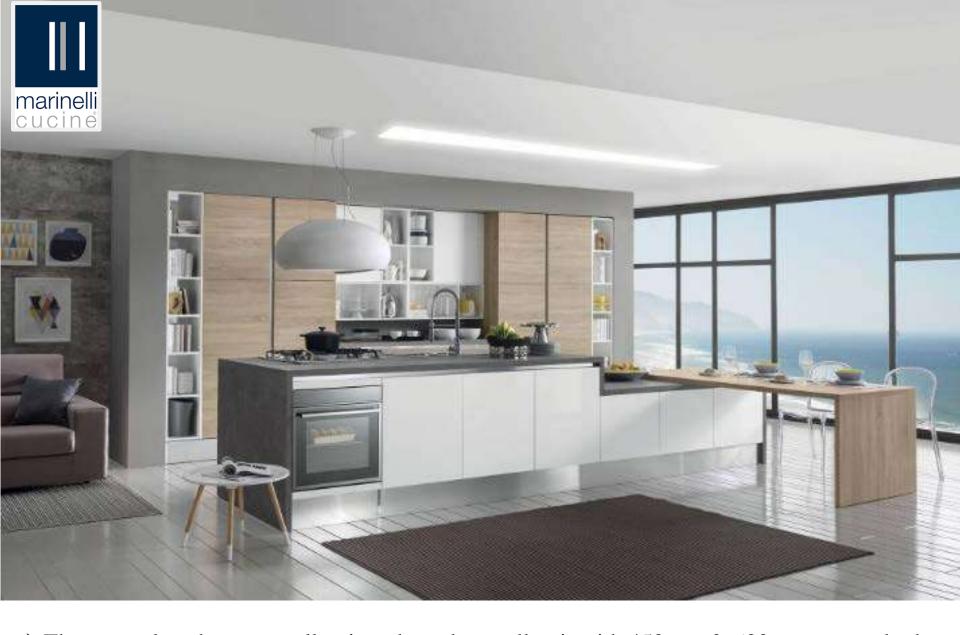

#### **MODERN KITCHEN**

- > ALICE
- > CHIARA
- > GAIA
- > FABBRICA
- > **KATY22**
- > MIDDLE
- > SELLY
- > STELLA
- > URBAN
- > VERONICA

Material used for Modern kitchens is an Engineered wood with laminate or lacquered finish.

- Alice reflects all the qualities that a kitchen should possess: purity of form and structure, high aesthetic and design level and of course functionality.
- ➤ Capacity, practicality, elegance: these are the guidelines behind the conception of Alice, a kitchen that will redefine the concept of exploitable space, between high aesthetic level and total functionality.