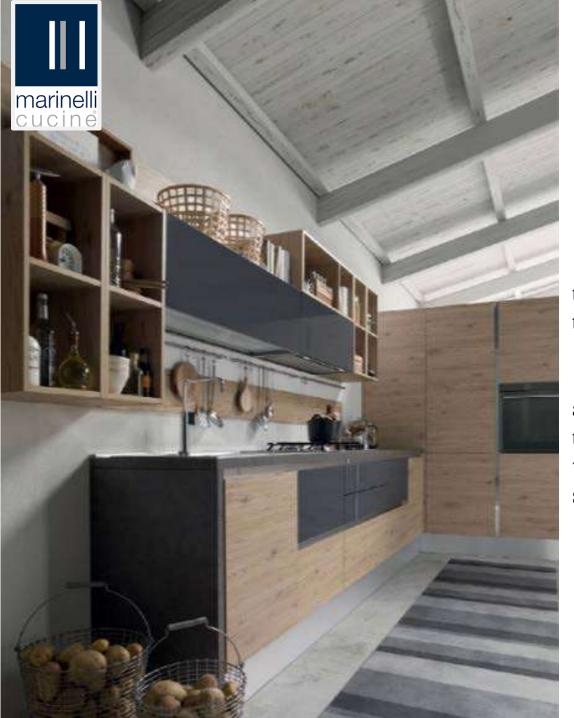

➤ Flap up with hydraulic gas pump.

1.Single Flap up

2.Lift up flap up

➤ Wall unit with one adjustable shelf with one or two doors can be customized.

➤ Middle can also be interpreted with suggestions coming from the English countryside in Yorkshire, in a single harmony, the Slate Gray and the Dark Oak.

A kitchen that looks like a living room with specialized elements and intelligent elements, free to welcome more.

There are really many possible combinations, combining colors and essences. Elegance at a glance that captures the essential.

- ➤ Go ahead for every interpretation of the kitchen thanks to design variations and elastic and punctual innovation.
- ➤ The Mustard of some elements put together in various ways makes the whole Truffle Oak even more pleasant.

- A top case of elegance and once again a designer kitchen.
- The functions that must have a good kitchen do not escape the aesthetic research.
- This minimal kitchen takes up the idea but warms it up.

➤ Tandem Drawers without handles, pull grip concept, integrated gola profile handles are available.

- A precious work also of a sociological nature. "What for whom". And the result is high. Even if it does not give on the Madrid roofs. Natural elm, white and a pinch of mustard.
- ➤ Youthfulness, orderly minimalism rich in intuitions. There is everything in a small space. Another demonstration of how Middle looks in every direction, from the important kitchens to the essential ones.

Flap ups with aluminum frame with smoke glass shutter is also available with us.

Simple, open, clean modularity for the kitchen that reads at a glance but turns out a little at a time.

Even for those in a hurry - Boston is a cultural centre but also a sea port, as this house could be - here is another variant of Middle, with beautiful and spacious wardrobe