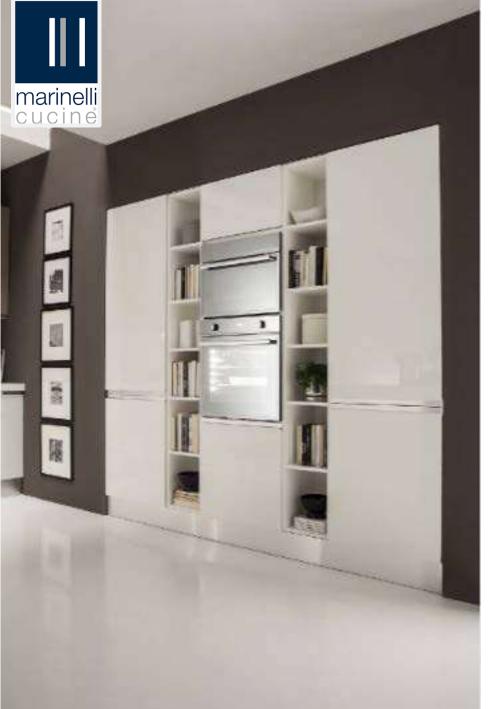

### <u>URBAN</u>

**PINO CHIARO** 

**OLMO NATURALE** 

**EUCALIPTO BIANCO** 

**EUCALIPTO GRIGIO** 

- The Bianco Lucido meets the warmth of a Grigio Talpa, also lacquered to enhance the shine of the elegant composition.
- The throat in satin aluminium helps to increase the brightness of the kitchen and practicality in the opening of the doors.

erpetual

Project

Janning

- ➤In this variant, the glossy white lacquer is combined with the satin-finished aluminium of the handles, creating an extremely modern variant that will never go out of style.
- The choice of the peninsula with a dark top contrasts with the glossy white of the doors, breaking the composition into functional and stylish spaces.