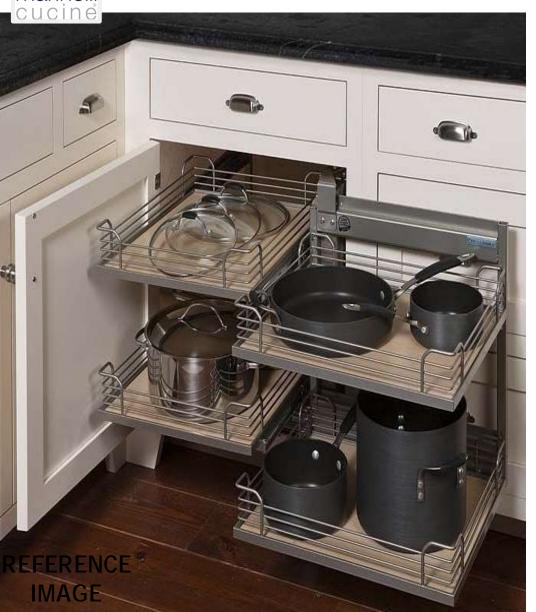

of the handles, creating an extremely modern variant that will never go out of style.
- The choice of the peninsula with a dark top contrasts with the glossy white of the doors, breaking the composition into functional and stylish spaces.



## **VERONICA**

#### **COLORS**







#### **FINISHES FOR SHELL**



**OFFWHITE** 



### **VERONICA**



**BIANCO SEGNALE** 



**AVORIO LACCATO** 



**BORDEAUXLACC** 



**CAMOSCIO LACC** 



**FUMO LACCATO** 



**GHIACCIO LACCATO** 



### **VERONICA**







GRIGIA TALPA LACCATO



**PANNALACCATO** 



**NERO LACCATO** 















# KITCHEN ACCESSORIES











### **TANDEM DRAWERS & CUTLERY TRAY**







# **PHARMACY PULLOUT**





#### **WOODEN CUTLERY TRAY**





#### PLASTIC CUTLERY TRAY



# marinelli cucine

#### **MAGIC CORNERS**





## **ROLLER SHUTTERS**





#### <u>SINK UNIT – SINGLE BOWL</u>











#### <u>SINK UNIT - DOUBLE BOWL</u>























### **DUSTBINS**



































# Thank you

We welcome your questions and queries.

Contact us on: +91 98202 54444

Email: info@pcubesolutions.com

Website: www.pcubesolutions.com