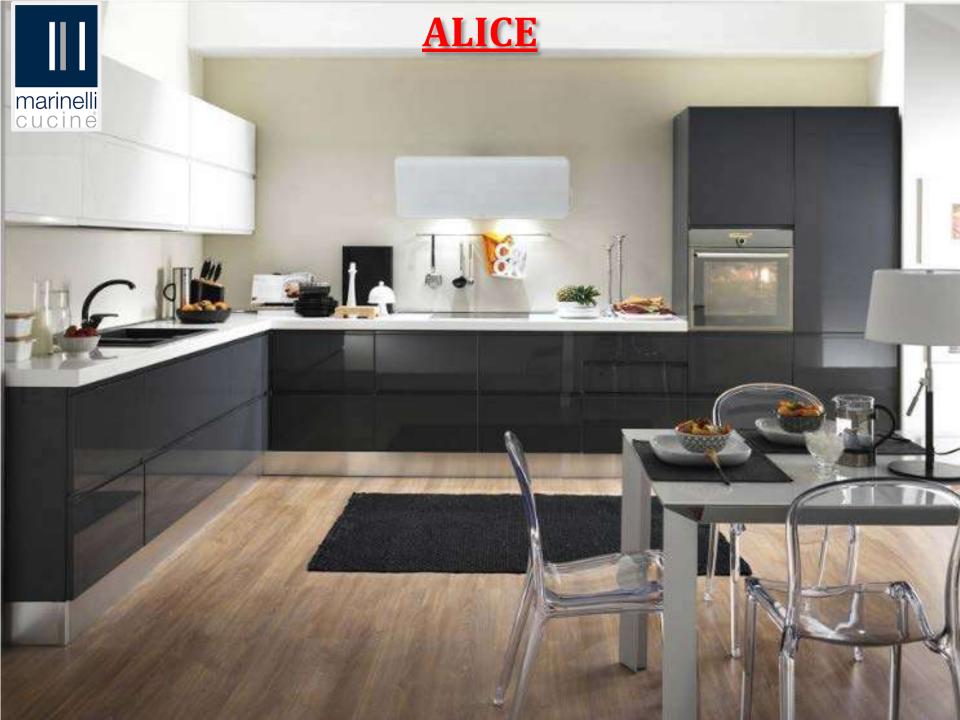

- Alice reflects all the qualities that a kitchen should possess: purity of form and structure, high aesthetic and design level and of course functionality.
- ➤ Capacity, practicality, elegance: these are the guidelines behind the conception of Alice, a kitchen that will redefine the concept of exploitable space, between high aesthetic level and total functionality.

➤ Overhead unit have height of 600mm and 720mm. Work top is of laminate finish which is heat and fire proof.

The glossy lacquered doors and the satin-finished steel of the handles contribute to increase the brightness of the composition.