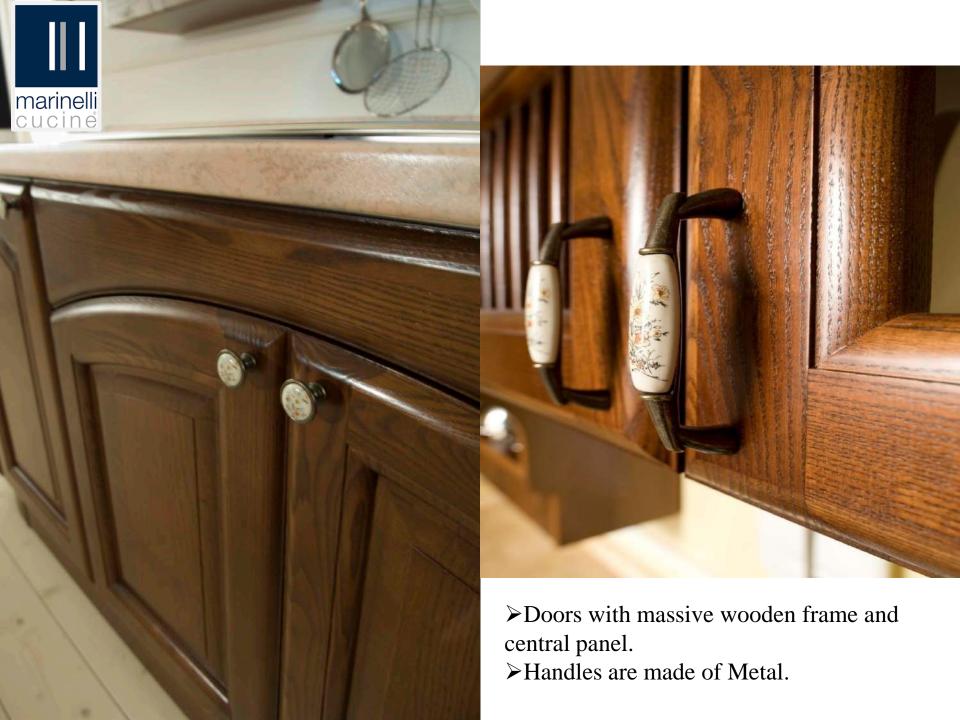

#### **CLASSICAL KITCHEN**

- > CARMEN
- > EVA

The material used for Classical Kitchens is the door with massive wooden frame & central panel. The Carcass will be in engineered wood with laminate finish.

### **CARMEN**

**GRAPHITE** 

**CENERE** 

**CORDA** 

**VERDE PATINATO** 

**TORTORA** 

**BIANCO FRASS** 

➤ Shutters are made with the wooden panels of 18mm with anti-scratch laminated finish with ABS edges.