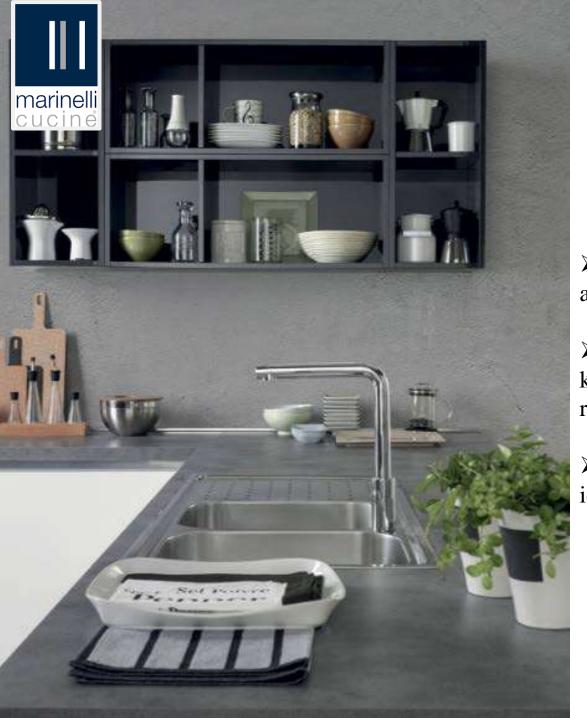

➤ Sink is built in stainless steel and scratch resistant with aluminum protection for sink units.