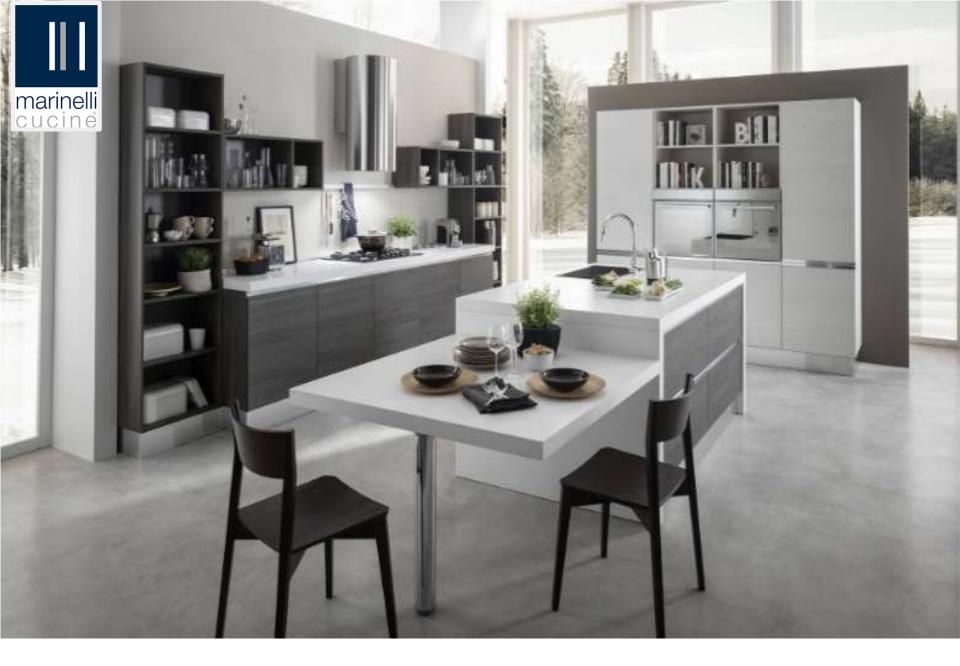

# **SELLY**

#### **FINISHES FOR DOORS**

**QUERCIA BIANCO** 

**QUERCIA CHIARO** 

**ROVERE TARTUFO** 

**ROVERE SONOMO** 

>Structure and shelves are made of 18mm water repellent of wooden micro particles

- A beautiful proposal for a modern modular kitchen, to transform any furnishing dream into reality.
- ➤ You can decide to have a column with double oven, to cook more foods at the same time; mix doors with drawers and baskets, all opening with a grooved handle or extending the worktop.
- ➤ With Selly every need is possible.

➤ Sink is built in stainless steel and scratch resistant with aluminum protection for sink units.