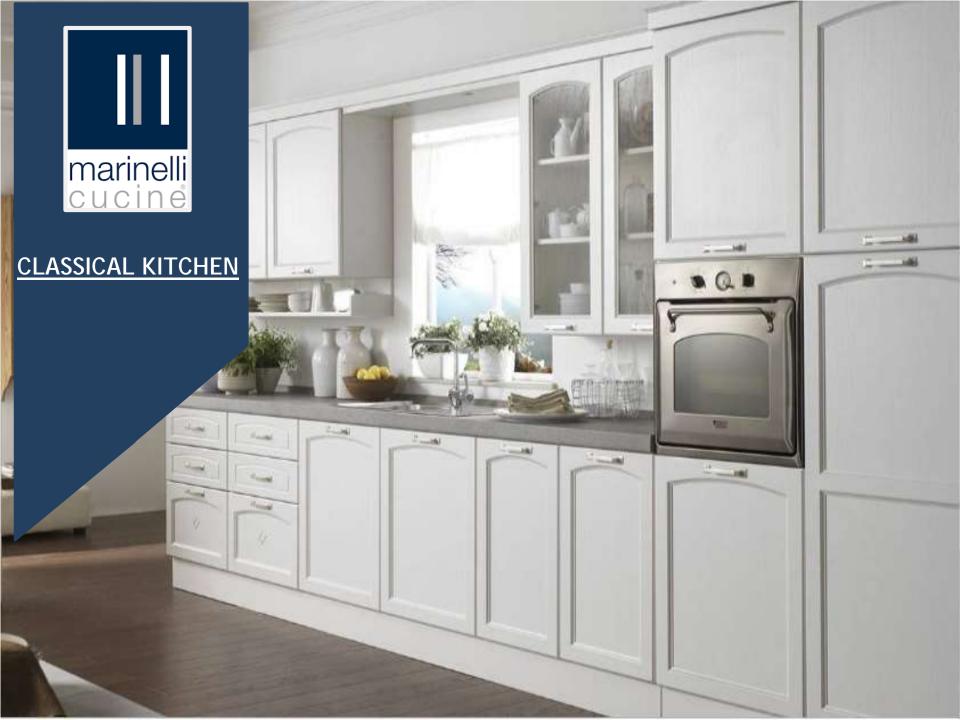

#### **CLASSICAL KITCHEN**

- > CARMEN
- > EVA

The material used for Classical Kitchens is the door with massive wooden frame & central panel. The Carcass will be in engineered wood with laminate finish.