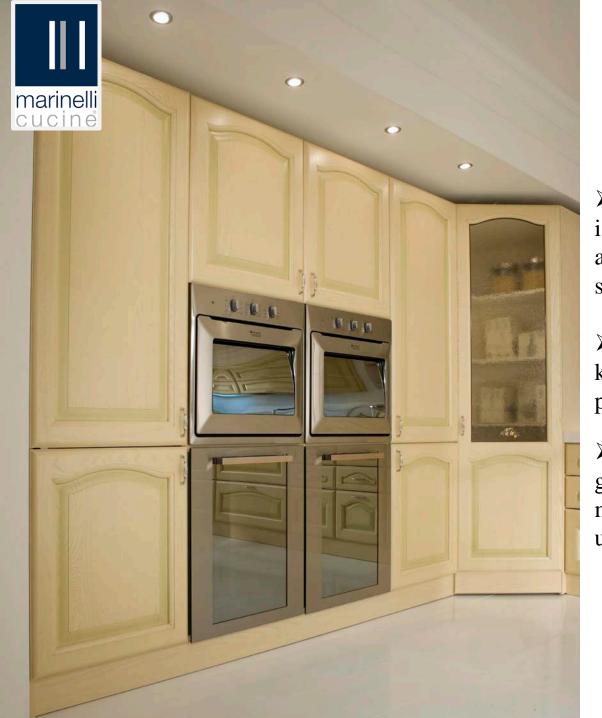

➤ Overhead unit have height of 600mm and 720mm. Work top is of laminate finish which is heat and fire proof.

The glossy lacquered doors and the satin-finished steel of the handles contribute to increase the brightness of the composition.