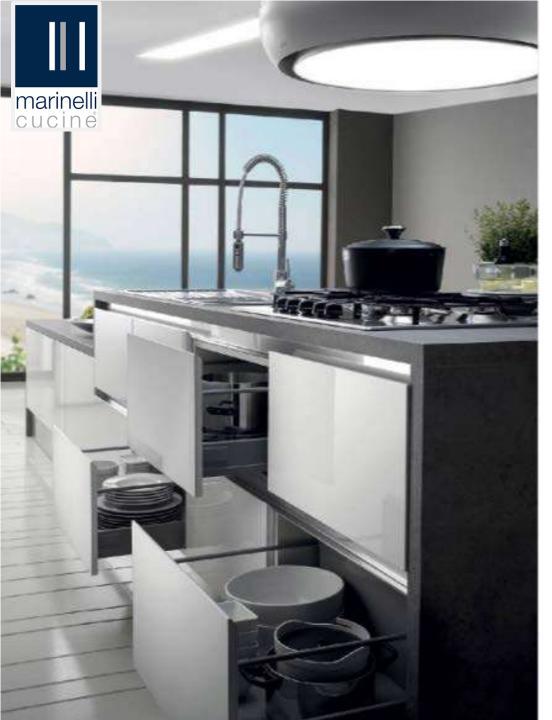

➤ Tandem Drawers without handles, pull grip concept, integrated gola profile handles are available.

- A precious work also of a sociological nature. "What for whom". And the result is high. Even if it does not give on the Madrid roofs. Natural elm, white and a pinch of mustard.
- ➤ Youthfulness, orderly minimalism rich in intuitions. There is everything in a small space. Another demonstration of how Middle looks in every direction, from the important kitchens to the essential ones.

➤ Sink is built in stainless steel and scratch resistant with aluminum protection for sink units.