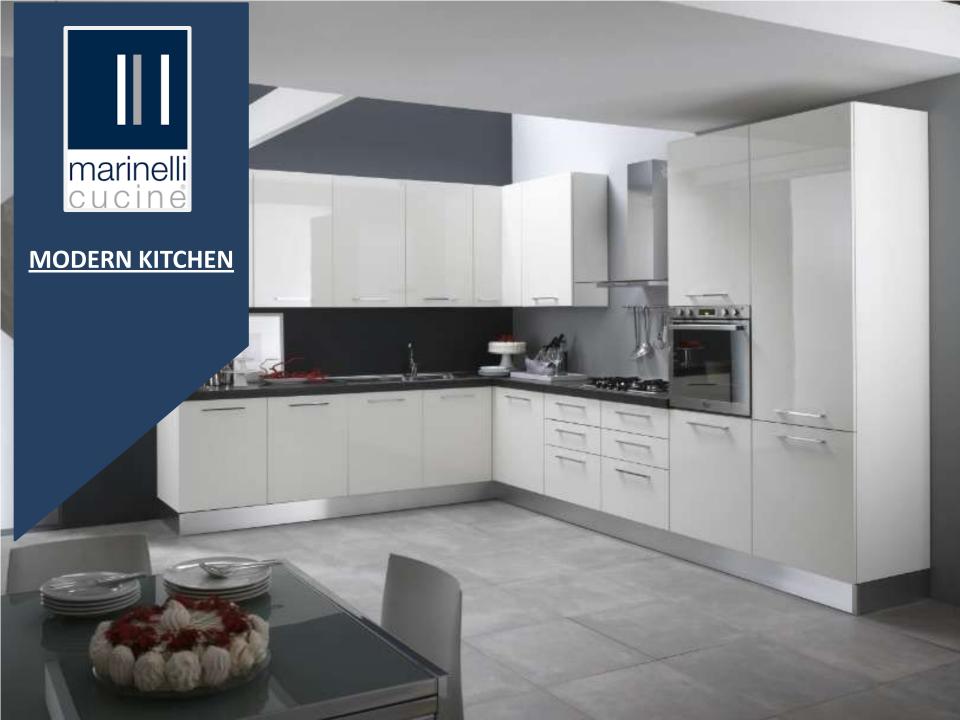

#### **MODERN KITCHEN**

- > ALICE
- > CHIARA
- > GAIA
- > FABBRICA
- > **KATY22**
- > MIDDLE
- > SELLY
- > STELLA
- > URBAN
- > VERONICA

Material used for Modern kitchens is an Engineered wood with laminate or lacquered finish.