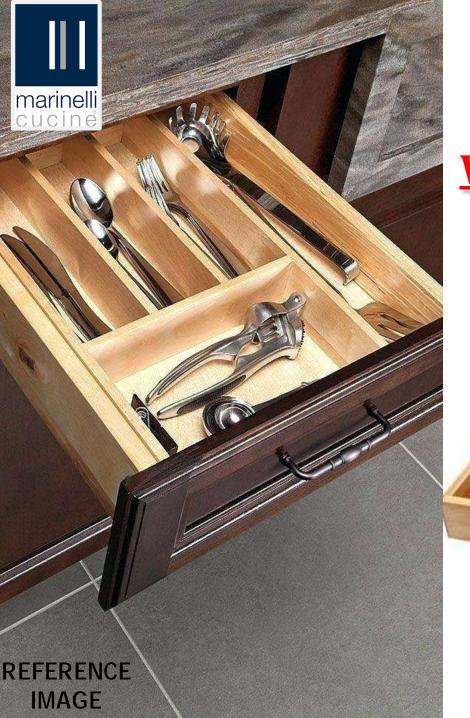

Janning









- ➤In this variant, the glossy white lacquer is combined with the satin-finished aluminium of the handles, creating an extremely modern variant that will never go out of style.
- The choice of the peninsula with a dark top contrasts with the glossy white of the doors, breaking the composition into functional and stylish spaces.



## **VERONICA**

#### **COLORS**







#### **FINISHES FOR SHELL**



**OFFWHITE** 



### **VERONICA**



**BIANCO SEGNALE** 



**AVORIO LACCATO** 



**BORDEAUXLACC** 



**CAMOSCIO LACC** 



**FUMO LACCATO** 



**GHIACCIO LACCATO** 



### **VERONICA**







GRIGIA TALPA LACCATO



**PANNALACCATO** 



**NERO LACCATO** 















# KITCHEN ACCESSORIES











### **TANDEM DRAWERS & CUTLERY TRAY**







# **PHARMACY PULLOUT**





#### **WOODEN CUTLERY TRAY**





#### PLASTIC CUTLERY TRAY



# marinelli cucine

#### **MAGIC CORNERS**





## **ROLLER SHUTTERS**





#### <u>SINK UNIT – SINGLE BOWL</u>











#### <u>SINK UNIT - DOUBLE BOWL</u>























### **DUSTBINS**



































# Thank you

We welcome your questions and queries.

Contact us on: +91 98202 54444

Email: info@pcubesolutions.com

Website: www.pcubesolutions.com