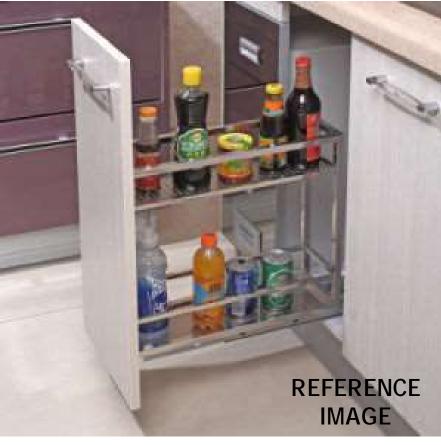

t

Janning









- ➤In this variant, the glossy white lacquer is combined with the satin-finished aluminium of the handles, creating an extremely modern variant that will never go out of style.
- The choice of the peninsula with a dark top contrasts with the glossy white of the doors, breaking the composition into functional and stylish spaces.



## **VERONICA**

#### **COLORS**







#### **FINISHES FOR SHELL**



**OFFWHITE** 



### **VERONICA**



**BIANCO SEGNALE** 



**AVORIO LACCATO** 



**BORDEAUXLACC** 



**CAMOSCIO LACC** 



**FUMO LACCATO** 



**GHIACCIO LACCATO** 



### **VERONICA**







GRIGIA TALPA LACCATO



**PANNALACCATO** 



**NERO LACCATO** 















# KITCHEN ACCESSORIES











### **TANDEM DRAWERS & CUTLERY TRAY**







# **PHARMACY PULLOUT**





#### **WOODEN CUTLERY TRAY**





#### PLASTIC CUTLERY TRAY



# marinelli cucine

#### **MAGIC CORNERS**





## **ROLLER SHUTTERS**





#### <u>SINK UNIT – SINGLE BOWL</u>











#### <u>SINK UNIT - DOUBLE BOWL</u>























### **DUSTBINS**



































# Thank you

We welcome your questions and queries.

Contact us on: +91 98202 54444

Email: info@pcubesolutions.com

Website: www.pcubesolutions.com