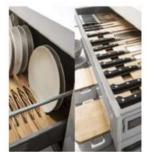

crease the brightness of the kitchen and practicality in the opening of the doors.





erpetual

Project

Janning









- ➤In this variant, the glossy white lacquer is combined with the satin-finished aluminium of the handles, creating an extremely modern variant that will never go out of style.
- The choice of the peninsula with a dark top contrasts with the glossy white of the doors, breaking the composition into functional and stylish spaces.



## **VERONICA**

#### **COLORS**







#### **FINISHES FOR SHELL**



**OFFWHITE** 



### **VERONICA**



**BIANCO SEGNALE** 



**AVORIO LACCATO** 



**BORDEAUXLACC** 



**CAMOSCIO LACC** 



**FUMO LACCATO** 



**GHIACCIO LACCATO** 



### **VERONICA**







GRIGIA TALPA LACCATO



**PANNALACCATO** 



**NERO LACCATO** 















# KITCHEN ACCESSORIES











### **TANDEM DRAWERS & CUTLERY TRAY**







# **PHARMACY PULLOUT**





#### **WOODEN CUTLERY TRAY**





#### PLASTIC CUTLERY TRAY



# marinelli cucine

#### **MAGIC CORNERS**





## **ROLLER SHUTTERS**





#### <u>SINK UNIT – SINGLE BOWL</u>











#### <u>SINK UNIT - DOUBLE BOWL</u>























### **DUSTBINS**



































# Thank you

We welcome your questions and queries.

Contact us on: +91 98202 54444

Email: info@pcubesolutions.com

Website: www.pcubesolutions.com