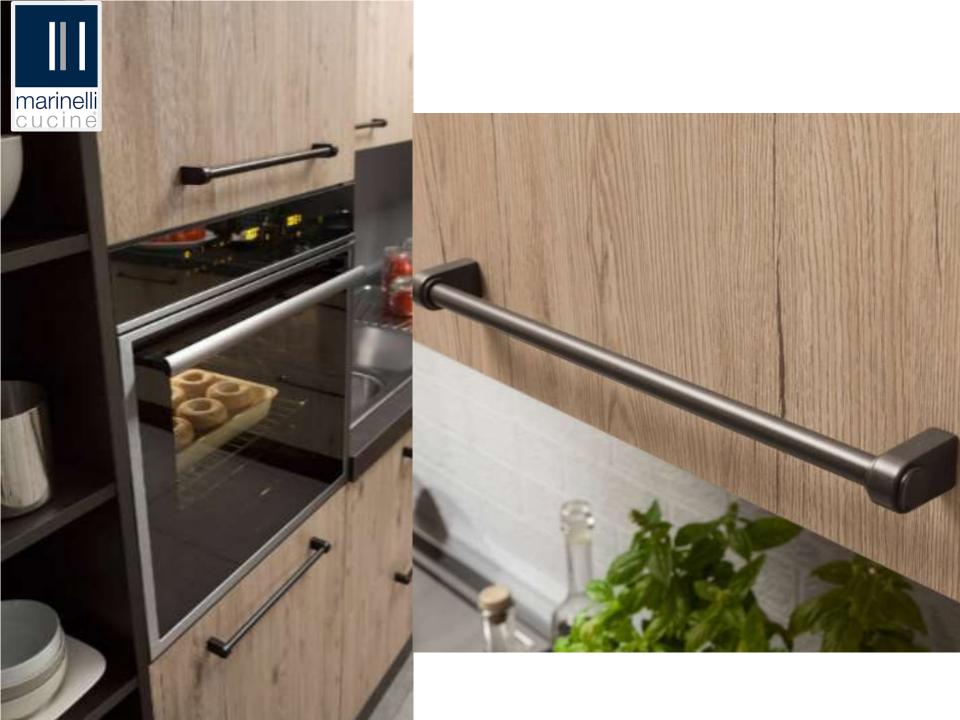

### **STELLA**

**EUCALIPTO BIANCO** 

**EUCALIPTO GRIGIO** 

**GHIACCO OPACO** 

**AVORIO OPACO** 

**EUCALIPTO GRIGIO** 

**OLMO NATURALE** 

- Light pine, heat and important veins. Cast iron, the memories of the past and the material that becomes design.
- ➤ Great functionality, capacity and brightness: these are the characteristics of Urban that immediately stand out.

- The combination of two hot and natural materials, wood and cast iron, give life and vigour to this composition.
- The choice of materials always falls on the best style and reliability solution to always offer a quality and design kitchen.

➤ Still cast iron and wood are the masters of this composition too, but in cooler and minimal tones.

The choice of materials always falls on the best style and reliability solution to always offer a quality and design kitchen

- ➤ All the warmth and naturalness of the Elm that at a glance seduces.
- As always the many available components make this kitchen the right choice for the most disparate needs.