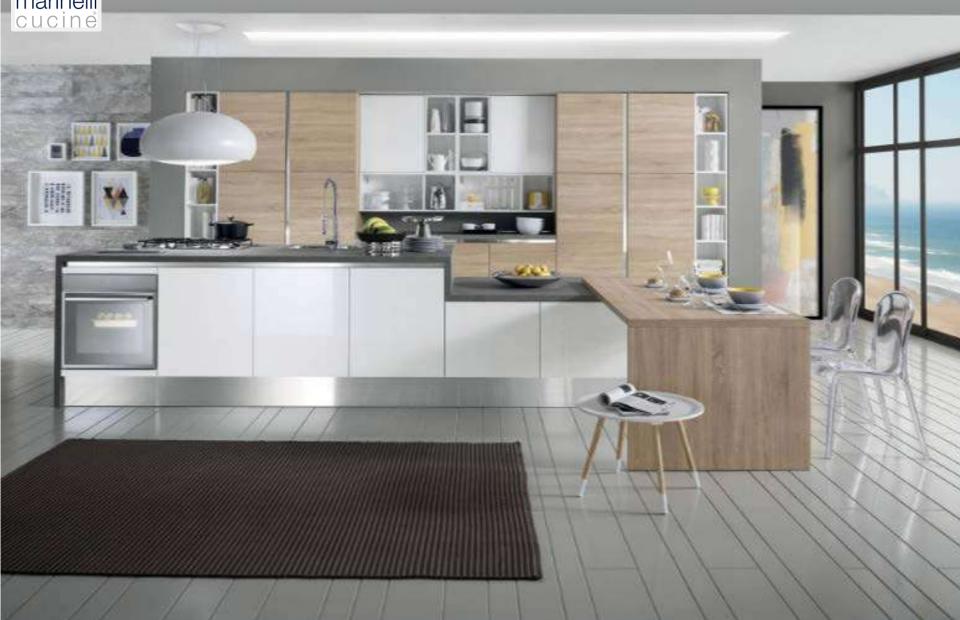

#### **FINISHES FOR DOORS**

**QUERCIA BIANCO** 

**QUERCIA CHIARO** 

**ROVERE TARTUFO** 

**ROVERE SONOMO** 

>Structure and shelves are made of 18mm water repellent of wooden micro particles

- A beautiful proposal for a modern modular kitchen, to transform any furnishing dream into reality.
- ➤ You can decide to have a column with double oven, to cook more foods at the same time; mix doors with drawers and baskets, all opening with a grooved handle or extending the worktop.
- ➤ With Selly every need is possible.

#### **FINISHES FOR DOORS & SIDES**

QUERCIA TARTUFO

Among the many colours available we have chosen here a pair of wooden finishes that perfectly match the pastel wall.

>Stella's minimal style leaves room for linear and stylish solutions