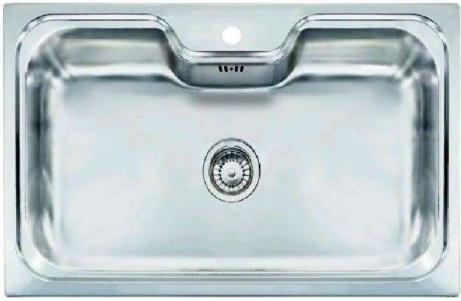

out of style.
- The choice of the peninsula with a dark top contrasts with the glossy white of the doors, breaking the composition into functional and stylish spaces.



## **VERONICA**

#### **COLORS**







#### **FINISHES FOR SHELL**



**OFFWHITE** 



### **VERONICA**



**BIANCO SEGNALE** 



**AVORIO LACCATO** 



**BORDEAUXLACC** 



**CAMOSCIO LACC** 



**FUMO LACCATO** 



**GHIACCIO LACCATO** 



### **VERONICA**







GRIGIA TALPA LACCATO



**PANNALACCATO** 



**NERO LACCATO** 















# KITCHEN ACCESSORIES











### **TANDEM DRAWERS & CUTLERY TRAY**







# **PHARMACY PULLOUT**





#### **WOODEN CUTLERY TRAY**





#### PLASTIC CUTLERY TRAY



# marinelli cucine

#### **MAGIC CORNERS**





## **ROLLER SHUTTERS**





#### <u>SINK UNIT – SINGLE BOWL</u>











#### <u>SINK UNIT - DOUBLE BOWL</u>























### **DUSTBINS**



































# Thank you

We welcome your questions and queries.

Contact us on: +91 98202 54444

Email: info@pcubesolutions.com

Website: www.pcubesolutions.com