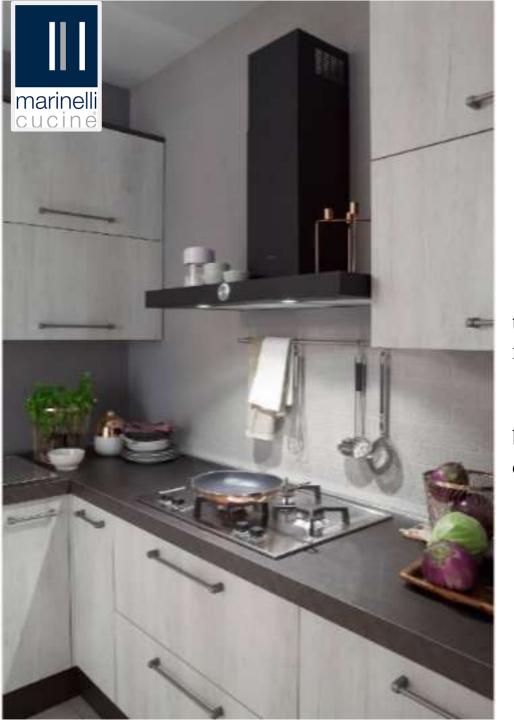

### **STELLA**

**EUCALIPTO BIANCO** 

**EUCALIPTO GRIGIO** 

**GHIACCO OPACO** 

**AVORIO OPACO** 

**EUCALIPTO GRIGIO** 

**OLMO NATURALE** 

- Light pine, heat and important veins. Cast iron, the memories of the past and the material that becomes design.
- ➤ Great functionality, capacity and brightness: these are the characteristics of Urban that immediately stand out.

- The combination of two hot and natural materials, wood and cast iron, give life and vigour to this composition.
- The choice of materials always falls on the best style and reliability solution to always offer a quality and design kitchen.

➤ Still cast iron and wood are the masters of this composition too, but in cooler and minimal tones.

The choice of materials always falls on the best style and reliability solution to always offer a quality and design kitchen