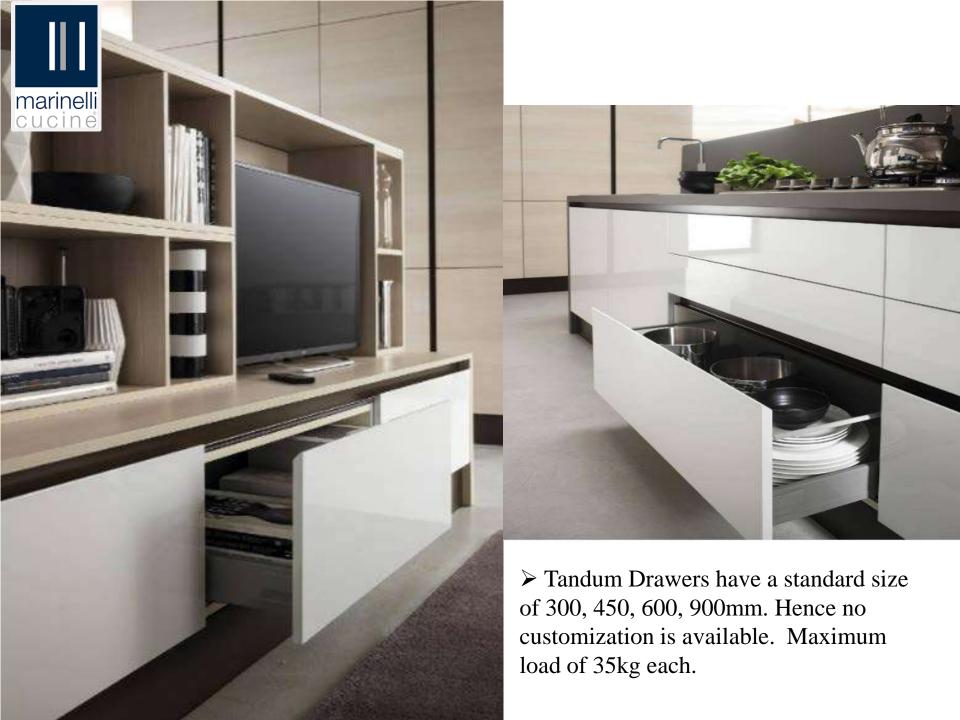

F WHITE** 



## **KATY22**



**GRIGIO TALPALUCIDO** 



**ARDESIA LUCIDO** 



**AVORIO LUCIDO** 



**AVORIO OPPACO** 



**BIANCOLUCIDO** 



**BIANCO OPPACO** 



**BORDEAUXLUCIDO** 



**CAMOSCIOLUCIDO** 



## **KATY22**



**FUMOLUCIDO** 



**GHIACCO LUCIDO** 



**GHIACCO OPACO** 



**GRIGIO LONDRA LUCIDO** 



**GRIGIO LONDRAOPACO** 



**GRIGIO TALPAOPACO** 



**NERO LUCIDO** 



**PANNALUCIDO** 





➤ Base unit with one adjustable shelf with one door or two door can be customized.



- Design is the design of an object that is proposed as a synthesis of functionality and aesthetics.
- Designing means "throwing forward", therefore awareness of the present and imagination of the future, And we said it all.
- Details that make the difference, that make the house live better.





**SONOMA OAK / GLOSSY WHITE** 





There are also pharmacy tall unit and crockery tall unit with 450mm & 600mm as standard size and 2160mm as its height including 120mm the height of skirting.



- The glossy white lacquer and the Sonoma oak enhance the You breathe the beauty of functionality.
- ➤In this kitchen you live every day as if it were a beautiful summer lines in an unmissable combination.





➤ Flap up with hydraulic gas pump.

1.Single Flap up

2.Lift up flap up





➤ Wall unit with one adjustable shelf with one or two doors can be customized.



➤ Middle can also be interpreted with suggestions coming from the English countryside in Yorkshire, in a single harmony, the Slate Gray and the Dark Oak.

A kitchen that looks like a living room with specialized elements and inte