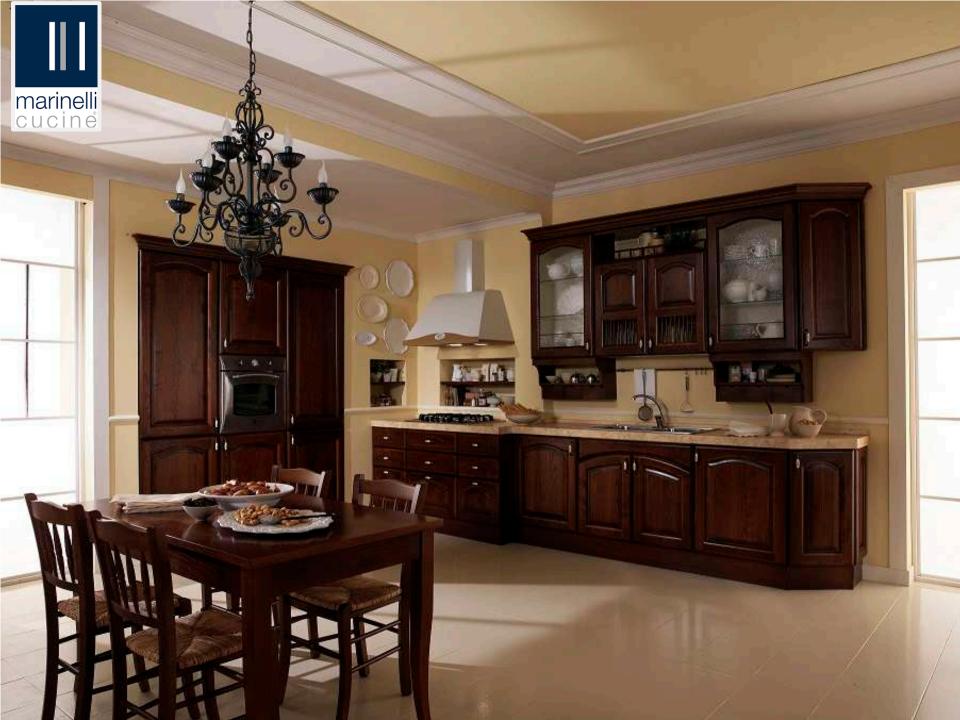

#### **CLASSICAL KITCHEN**

- > CARMEN
- > EVA

The material used for Classical Kitchens is the door with massive wooden frame & central panel. The Carcass will be in engineered wood with laminate finish.