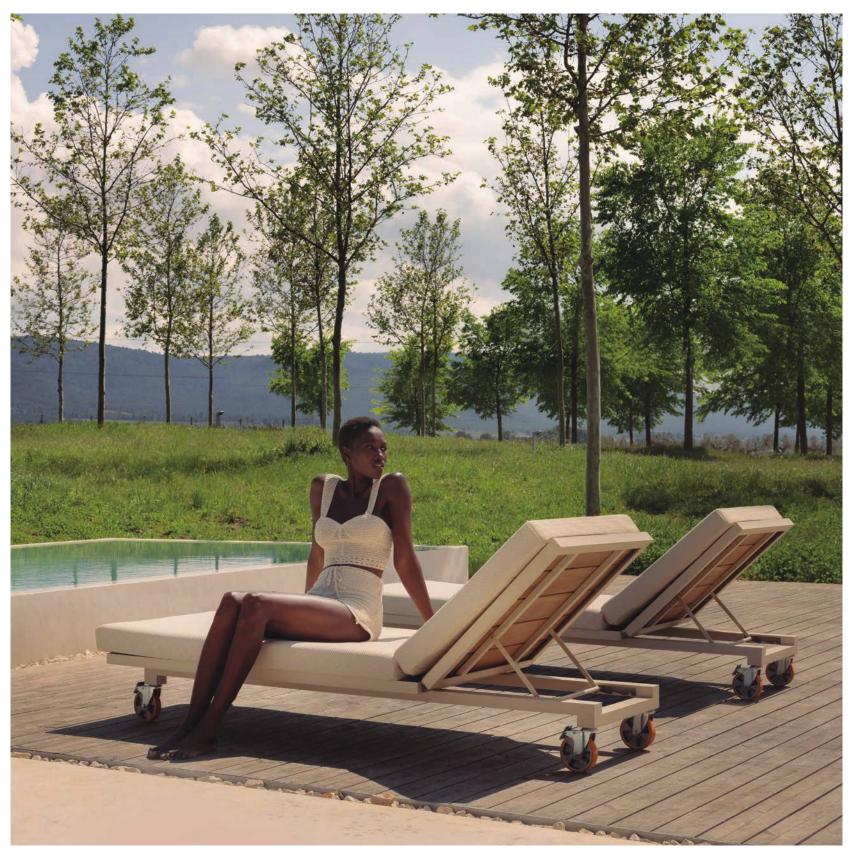

(P. 14) Vineyard planters. Teak and aluminium.

(P.15) Vineyard Sun loungers. Teak and aluminium.