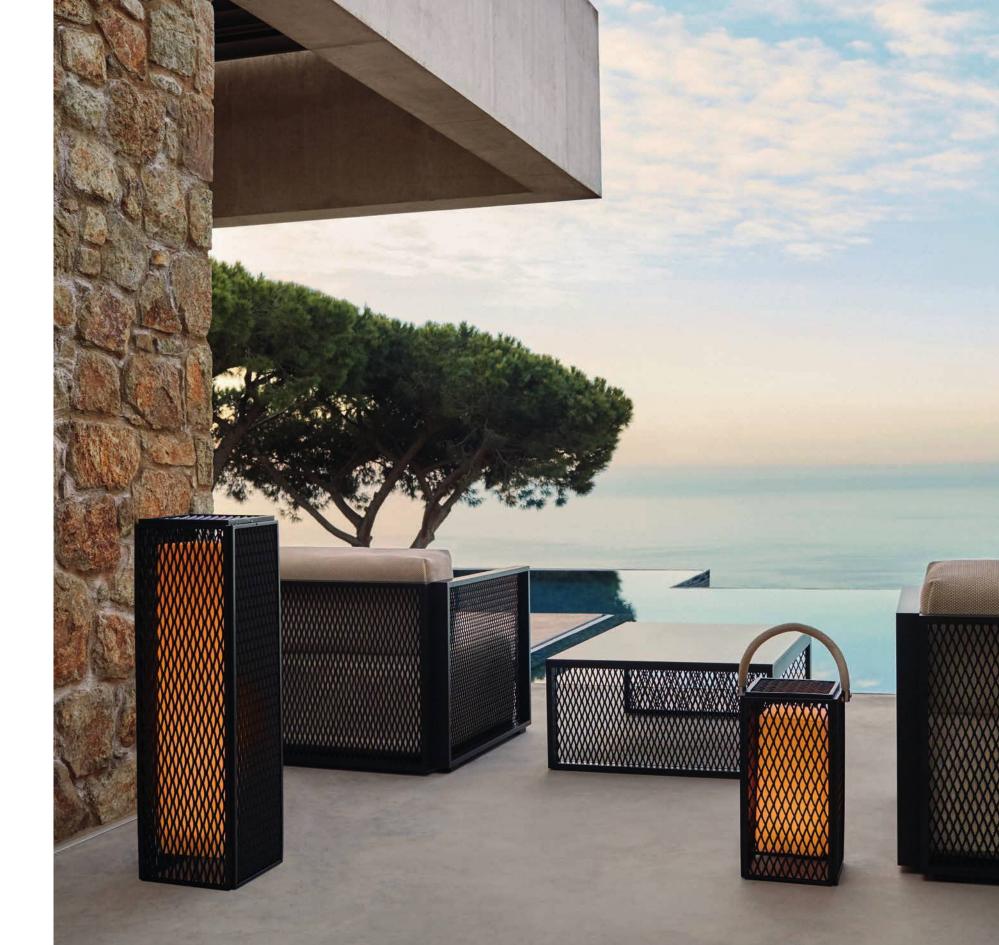

### THE FACTORY

*The Factory* lounge chair

### 02 THE FACTORY

*The Factory* collection, designed by Ramón Esteve for Vondom, is characterized by it's aluminium profile structure and deployée mesh.

Inspired by New York's cast-iron architecture, this collection breathes and industrial air just like some districts of the city such as Tribeca or Soho. At the same time, the contrast of it's generously proportioned upholstered cushions gives this collection a warm and friendly touch.

(P. 19 / P. 21 / P. 22) The Factory lounge chair, sofa and side table set. Aluminium and deployée.

Deployée mesh detail.

The Factory coffee table. Aluminium and deployée.

(P. 25) The Factory sun lounger. Aluminium and deployée.