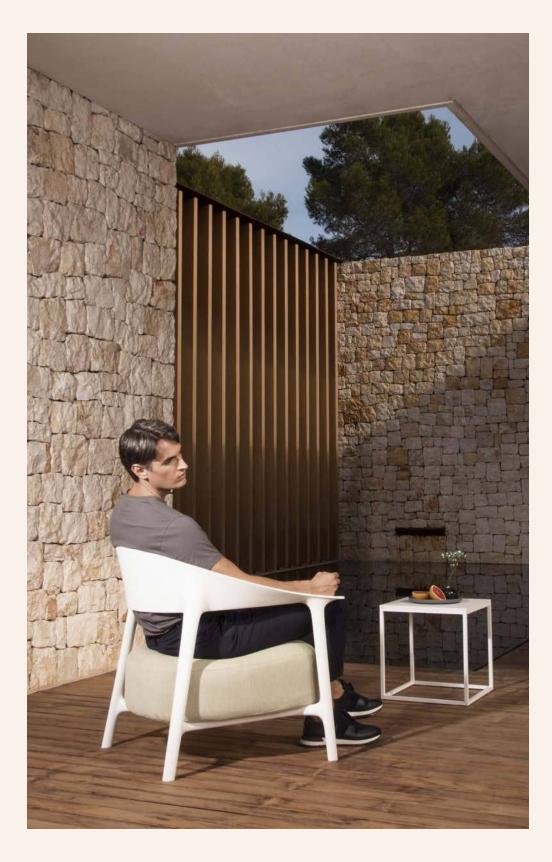

## outdoor life One of its main features is ideal to chill out. Manufactures thanks to its upholstery, avaitable

One of its main features is its low seating, designed for more intimate use, it is ideal to chill out. Manufactured in rotational molding, its versatility is enhanced thanks to its upholstery, available in a wide variety of fabrics and finishes.