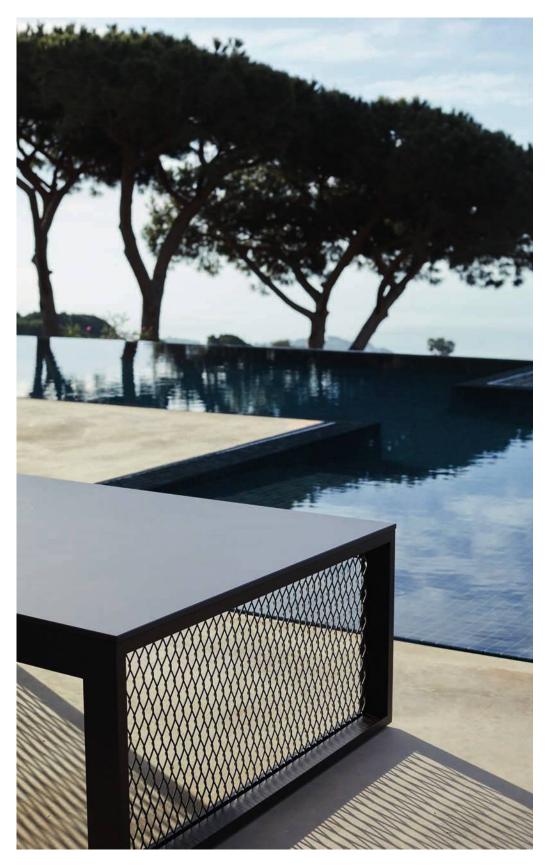

### 02 THE FACTORY

*The Factory* collection, designed by Ramón Esteve for Vondom, is characterized by it's aluminium profile structure and deployée mesh.

Inspired by New York's cast-iron architecture, this collection breathes and industrial air just like some districts of the city such as Tribeca or Soho. At the same time, the contrast of it's generously proportioned upholstered cushions gives this collection a warm and friendly touch.

(P. 19 / P. 21 / P. 22) The Factory lounge chair, sofa and side table set. Aluminium and deployée.

Deployée mesh detail.

The Factory coffee table. Aluminium and deployée.

(P. 25) The Factory sun lounger. Aluminium and deployée.