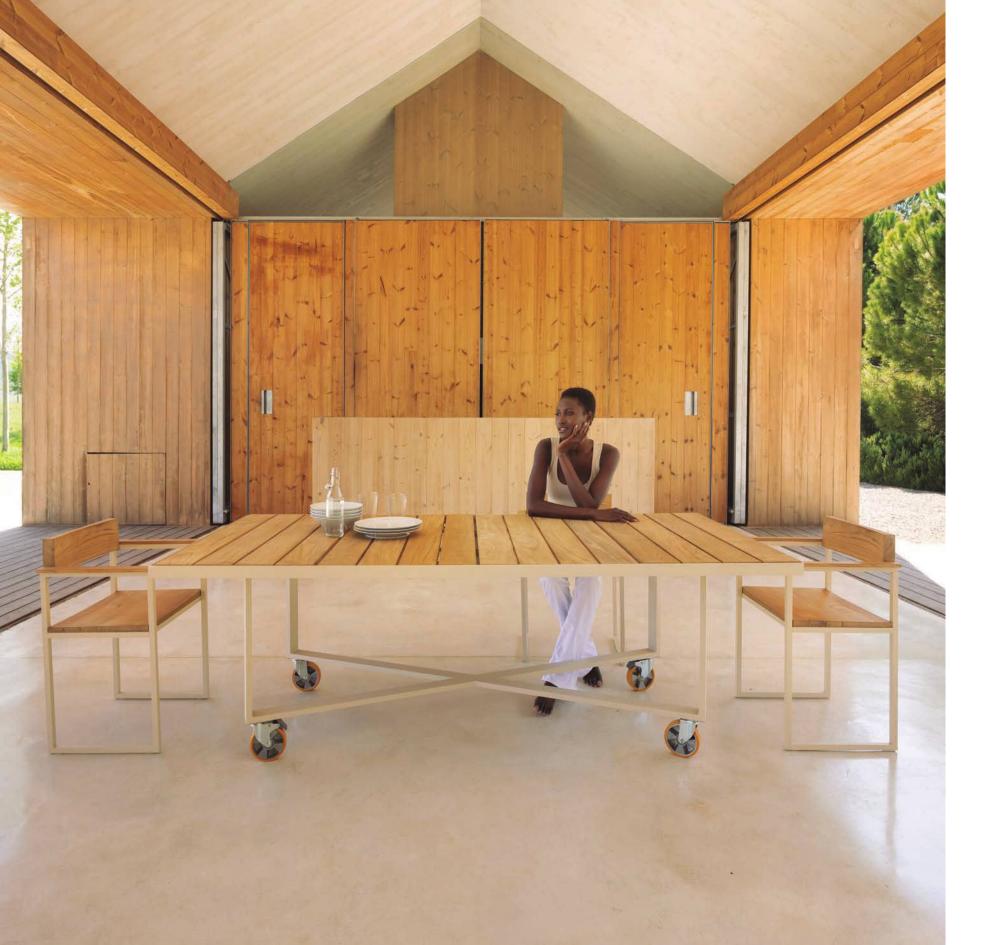

Sofa and coffee table set. Teak and aluminium. Vineyard side table. Teak and aluminium.

(P. 11) Sofa, armchairs and center table set. Teak and aluminium.

Vineyard Dining table and chairs. Teak and aluminium.