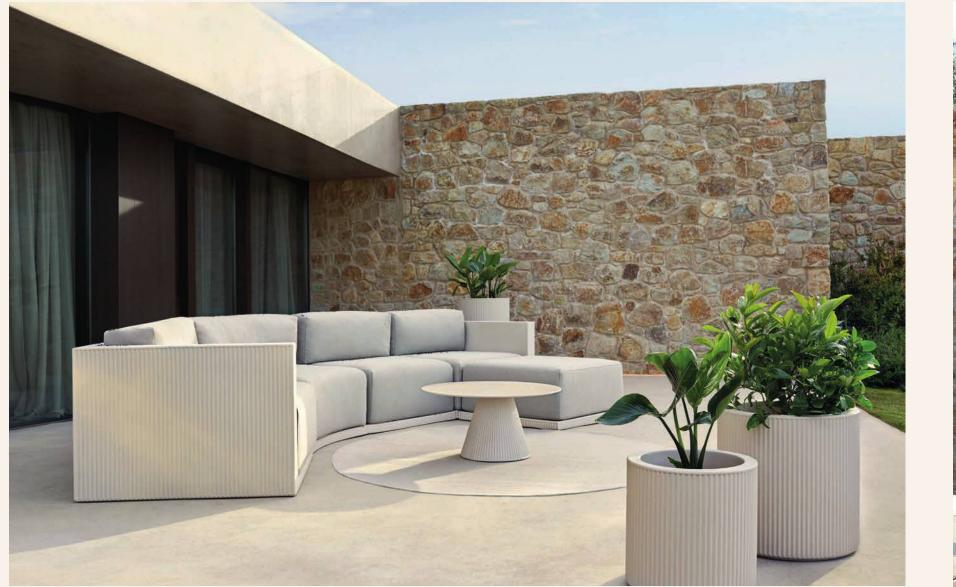

#### Pots

Pieces of different sizes that join the great FAZ family, inspired by the faceted mineral forms that we find in nature.

#### Sunbed

As part of the FAZ collection, the new Sunbed designed by Ramón Esteve for Vondom is born. Its faceted shapes are elegantly softened to accompany the posture of the body and embrace it, seeking maximum comfort to generate moments of relaxation and enjoyment.