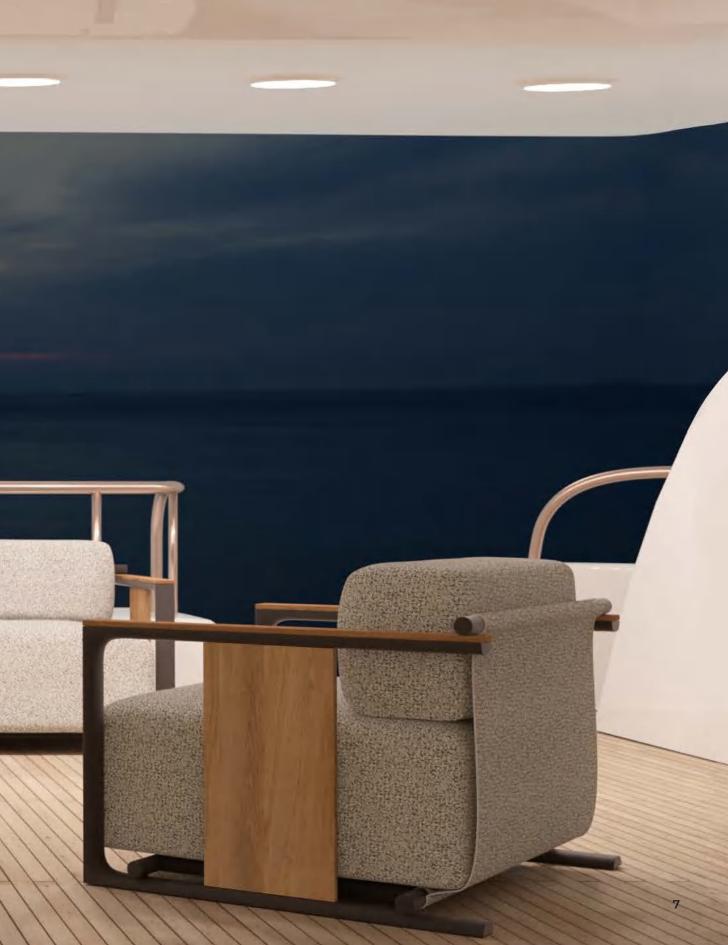

### 02 THE FACTORY

*The Factory* collection, designed by Ramón Esteve for Vondom, is characterized by it's aluminium profile structure and deployée mesh.

Inspired by New York's cast-iron architecture, this collection breathes and industrial air just like some districts of the city such as Tribeca or Soho. At the same time, the contrast of it's generously proportioned upholstered cushions gives this collection a warm and friendly touch.

(P. 19 / P. 21 / P. 22) The Factory lounge chair, sofa and side table set. Aluminium and deployée.

Deployée mesh detail.

The Factory coffee table. Aluminium and deployée.

(P. 25) The Factory sun lounger. Aluminium and deployée.