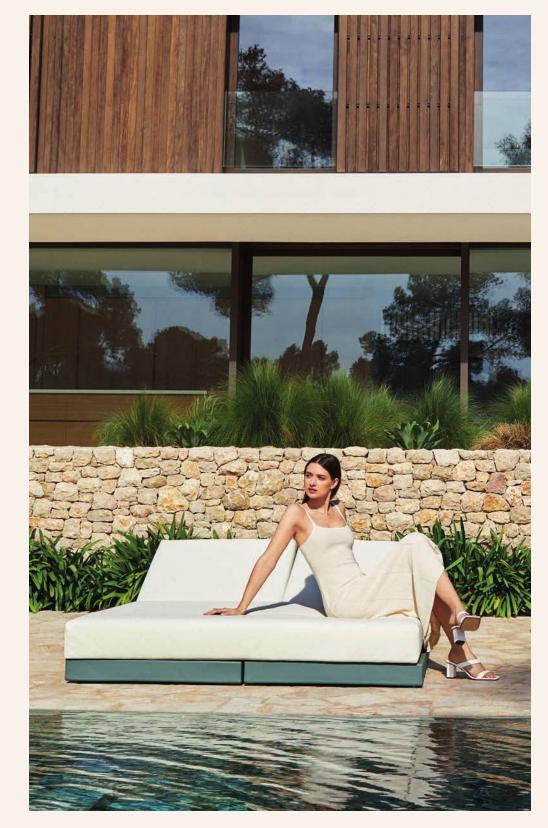

# lglu

The dome is formed by linked triangles with a light fabric that provides an interesting set of lights and shades. Iglu is conceived as a shelter place for the user, inviting us to relax and enjoy.

The new Iglu daybed, designed by Ramon Esteve for Vondom, is inspired by Fuller's mid-20th century geodesic domes. Conceived as a place for shelter and enjoyment, the item shows geometric forms on the outside while the inside has softer lines and shapes.