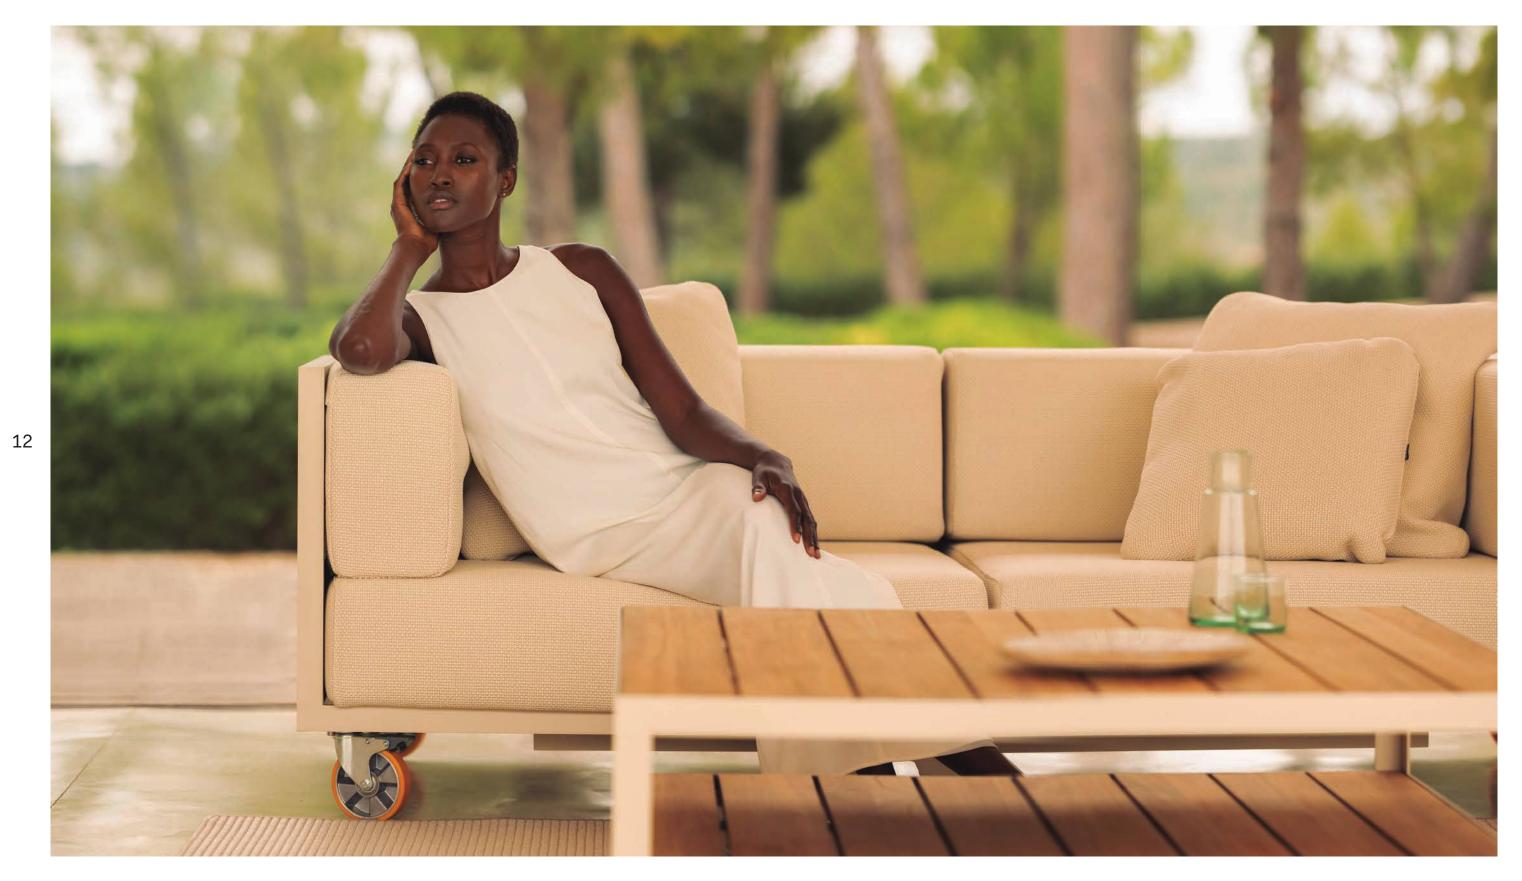

### 01 VINEYARD

10

The *Vineyard* collection was designed *ad hoc* by Ramón Esteve himself, for his own country house. These pieces were conceived in harmony with the house itself, just like a common language based on the introduction of wooden slats, framed by a lacquered aluminum profile, combined with it's upholstery.

The *Vineyard* collection is composed by ample and comfortable modules, with industrial wheels to help move these modules, creating a versatile and easily combinable set.

Versatile Comfortable Warmly Sustainable Timeless

Sofa and coffee table set. Teak and aluminium. Vineyard side table. Teak and aluminium.

(P. 11) Sofa, armchairs and center table set. Teak and aluminium.

Vineyard Dining table and chairs. Teak and aluminium.