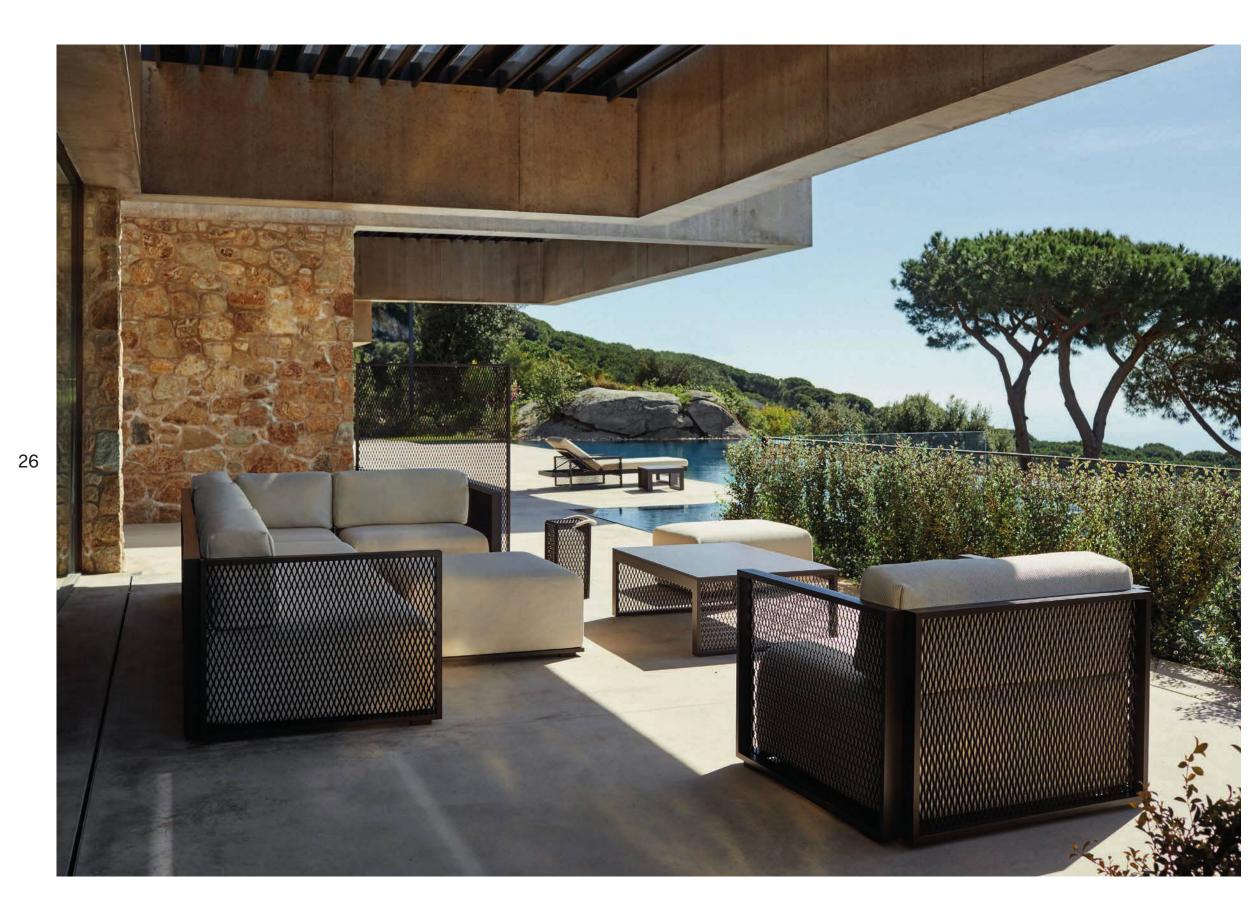

### 02 THE FACTORY

*The Factory* collection, designed by Ramón Esteve for Vondom, is characterized by it's aluminium profile structure and deployée mesh.

Inspired by New York's cast-iron architecture, this collection breathes and industrial air just like some districts of the city such as Tribeca or Soho. At the same time, the contrast of it's generously proportioned upholstered cushions gives this collection a warm and friendly touch.

(P. 19 / P. 21 / P. 22) The Factory lounge chair, sofa and side table set. Aluminium and deployée.

Deployée mesh detail.

The Factory coffee table. Aluminium and deployée.

(P. 25) The Factory sun lounger. Aluminium and deployée.