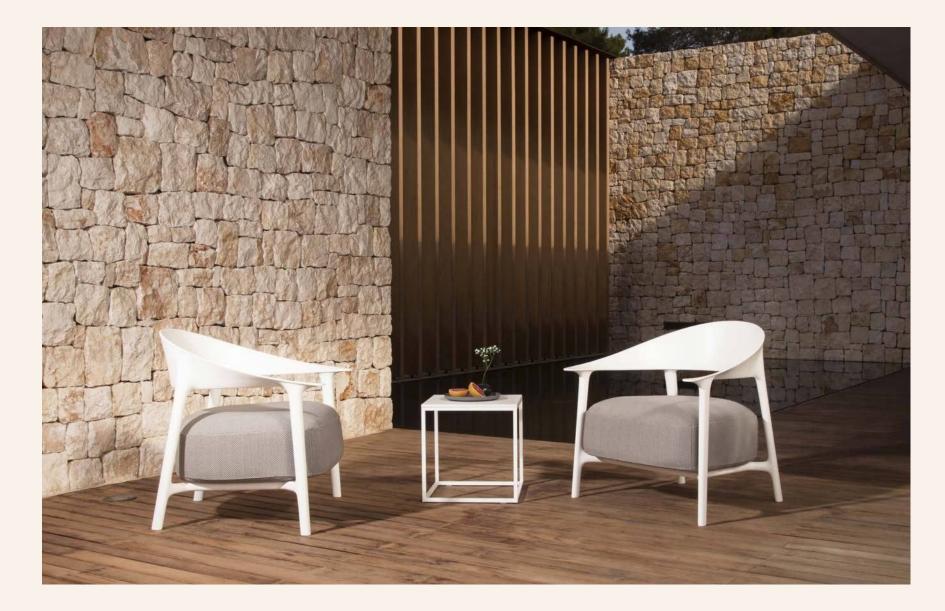

## outdoor life One of its main features is ideal to chill out. Manufactures thanks to its upholstery, avaitable

One of its main features is its low seating, designed for more intimate use, it is ideal to chill out. Manufactured in rotational molding, its versatility is enhanced thanks to its upholstery, available in a wide variety of fabrics and finishes.