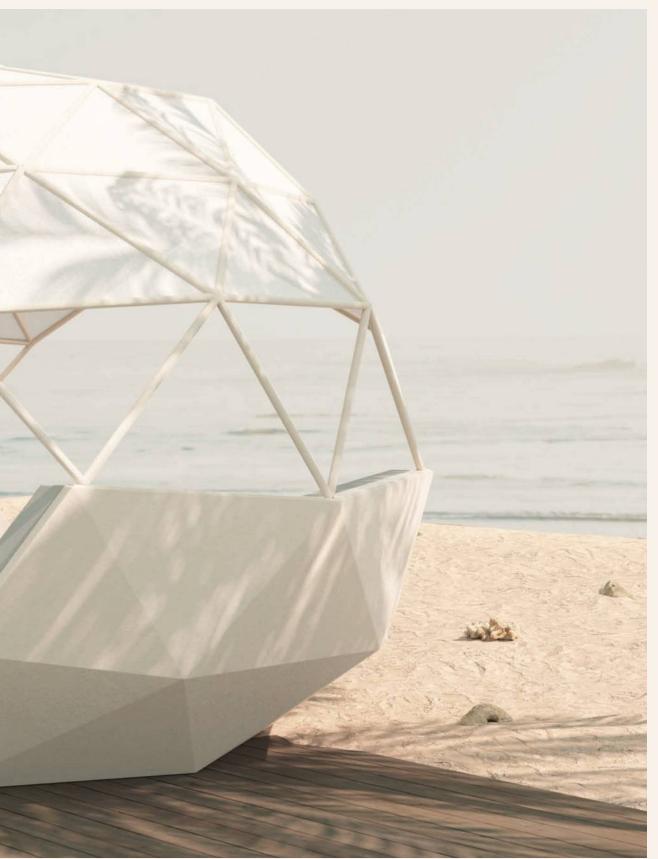

# lglu

The dome is formed by linked triangles with a light fabric that provides an interesting set of lights and shades. Iglu is conceived as a shelter place for the user, inviting us to relax and enjoy.

The new Iglu daybed, designed by Ramon Esteve for Vondom, is inspired by Fuller's mid-20th century geodesic domes. Conceived as a place for shelter and enjoyment, the item shows geometric forms on the outside while the inside has softer lines and shapes.