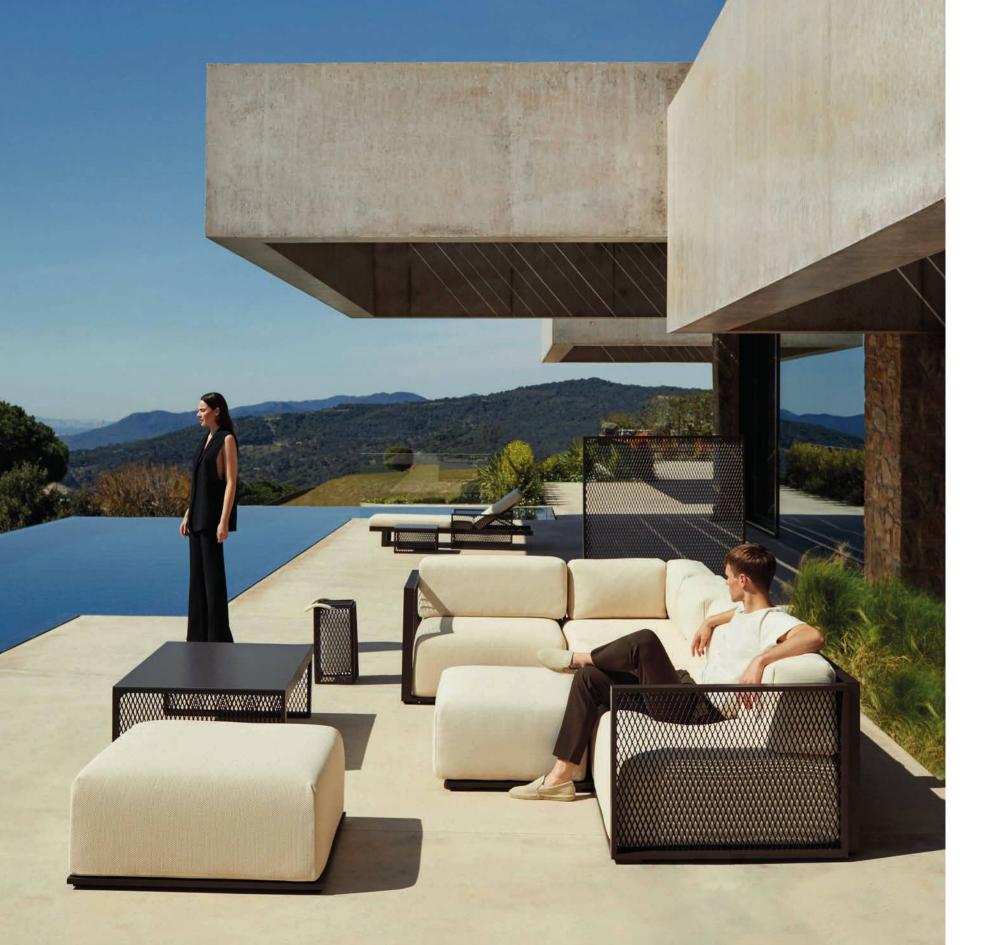

### 02 THE FACTORY

*The Factory* collection, designed by Ramón Esteve for Vondom, is characterized by it's aluminium profile structure and deployée mesh.

Inspired by New York's cast-iron architecture, this collection breathes and industrial air just like some districts of the city such as Tribeca or Soho. At the same time, the contrast of it's generously proportioned upholstered cushions gives this collection a warm and friendly touch.

(P. 19 / P. 21 / P. 22) The Factory lounge chair, sofa and side table set. Aluminium and deployée.

Deployée mesh detail.

The Factory coffee table. Aluminium and deployée.

(P. 25) The Factory sun lounger. Aluminium and deployée.