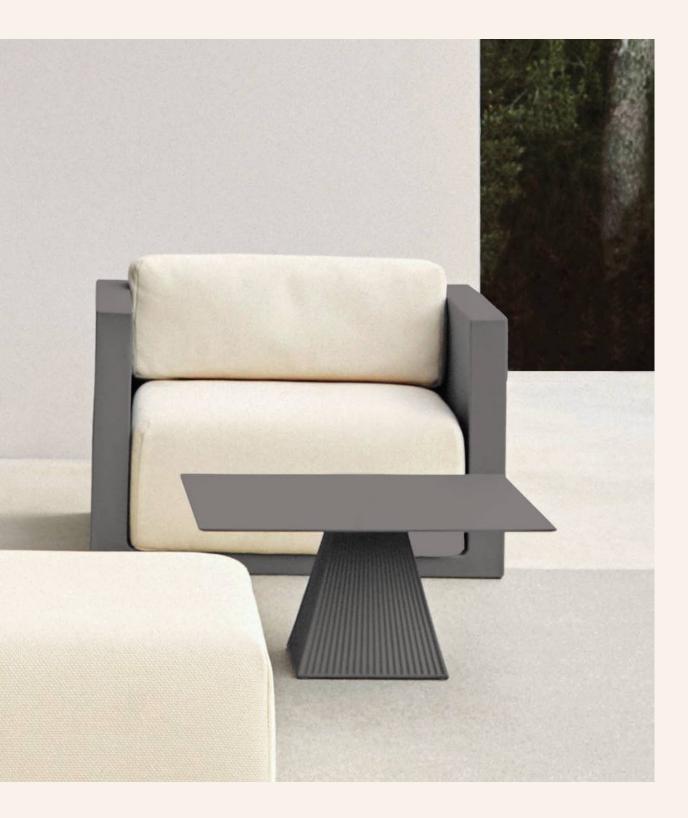

# Pixel

The Pixel collection is composed of different modules, which allow you to create infinite shapes; from linear sofas, a chaise longue, sofa corners, and even a lounge bed. This year this collection has grown, adding new modules.

#### Puffs

Designed by Ramón Esteve for Vondom, this collection is inspired by small color elements that make up an image, a multitude of possible combinations, which are based on its layout.

## outdoor life One of its main features is ideal to chill out. Manufactures thanks to its upholstery, avaitable

One of its main features is its low seating, designed for more intimate use, it is ideal to chill out. Manufactured in rotational molding, its versatility is enhanced thanks to its upholstery, available in a wide variety of fabrics and finishes.