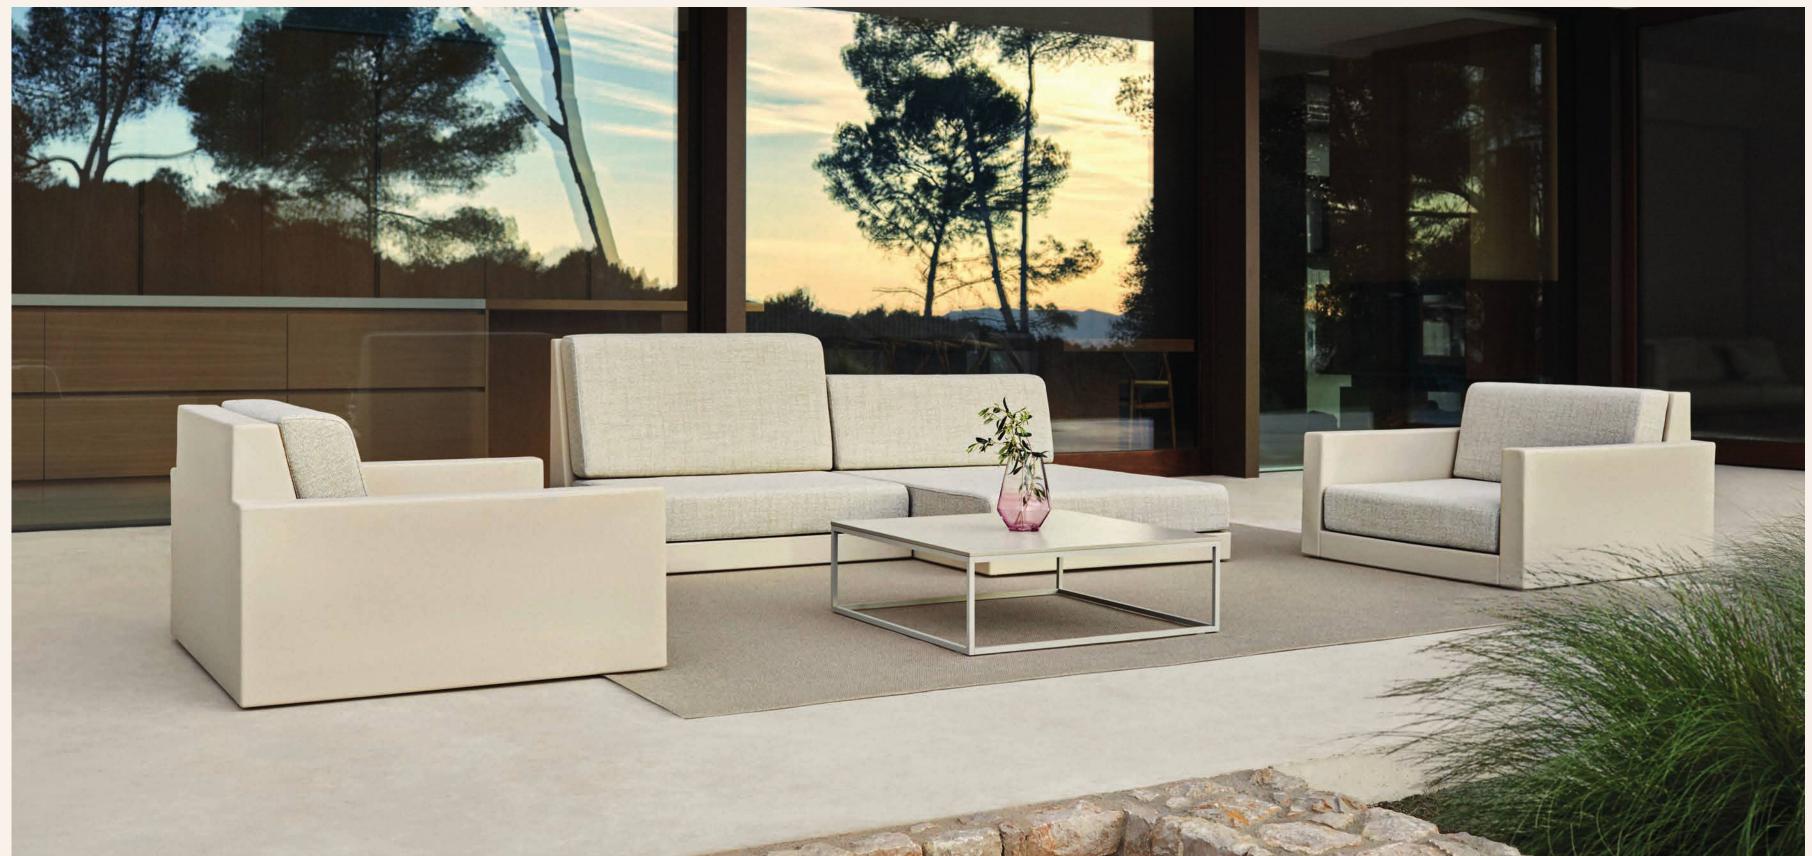

# Pixel

The Pixel collection is composed of different modules, which allow you to create infinite shapes; from linear sofas, a chaise longue, sofa corners, and even a lounge bed. This year this collection has grown, adding new modules.

#### Puffs

Designed by Ramón Esteve for Vondom, this collection is inspired by small color elements that make up an image, a multitude of possible combinations, which are based on its layout.

## outdoor life One of its main features is ideal to chill out. Manufactures thanks to its upholstery, avaitable

One of its main features is its low seating, designed for more intimate use, it is ideal to chill out. Manufactured in rotational molding, its versatility is enhanced thanks to its upholstery, available in a wide variety of fabrics and finishes.