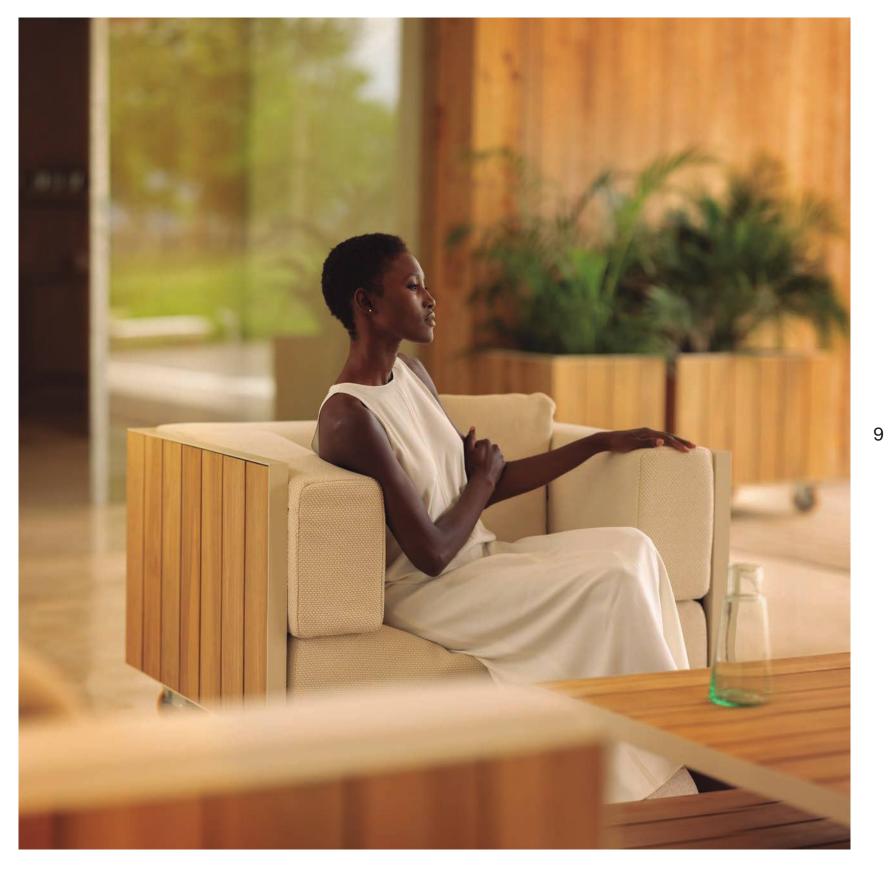

### 01 VINEYARD

10

The *Vineyard* collection was designed *ad hoc* by Ramón Esteve himself, for his own country house. These pieces were conceived in harmony with the house itself, just like a common language based on the introduction of wooden slats, framed by a lacquered aluminum profile, combined with it's upholstery.

Sofa and coffee table set. Teak and aluminium. Vineyard side table. Teak and aluminium.

(P. 11) Sofa, armchairs and center table set. Teak and aluminium.

Vineyard Dining table and chairs. Teak and aluminium.

### 02 THE FACTORY

*The Factory* collection, designed by Ramón Esteve for Vondom, is characterized by it's aluminium profile structure and deployée mesh.

Inspired by New York's cast-iron architecture, this collection breathes and industrial air just like some districts of the city such as Tribeca or Soho. At the same time, the contrast of it's generously proportioned upholstered cushions gives this collection a warm and friendly touch.

(P. 19 / P. 21 / P. 22) The Factory lounge chair, sofa and side table set. Aluminium and deployée.

Deployée mesh detail.

The Factory coffee table. Aluminium and deployée.

(P. 25) The Factory sun lounger. Aluminium and deployée.