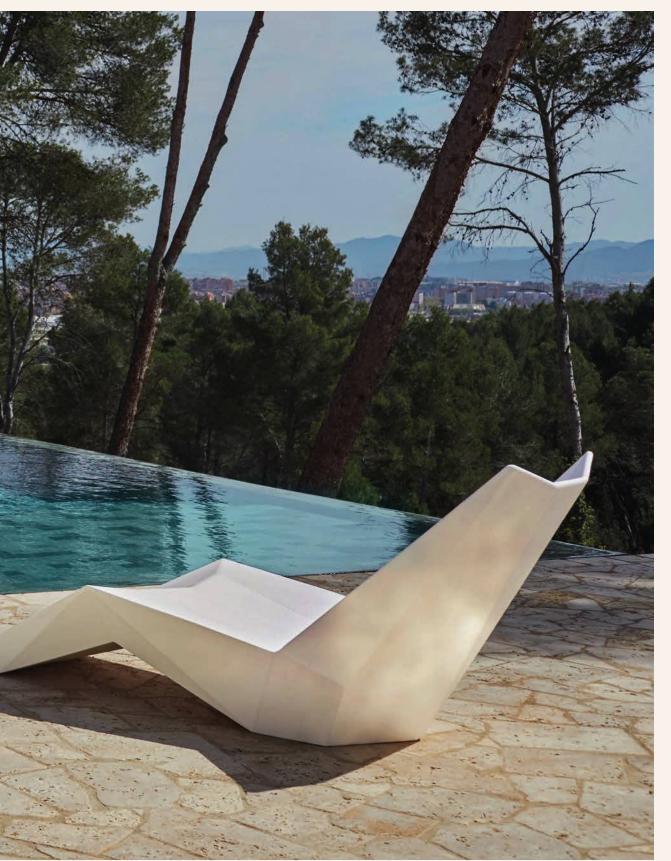

## Faz

Due to its submersible nature, the new FAZ lounger is perfect for pool environments.

#### Pots

Pieces of different sizes that join the great FAZ family, inspired by the faceted mineral forms that we find in nature.

#### Sunbed

As part of the FAZ collection, the new Sunbed designed by Ramón Esteve for Vondom is born. Its faceted shapes are elegantly softened to accompany the posture of the body and embrace it, seeking maximum comfort to generate moments of relaxation and enjoyment.