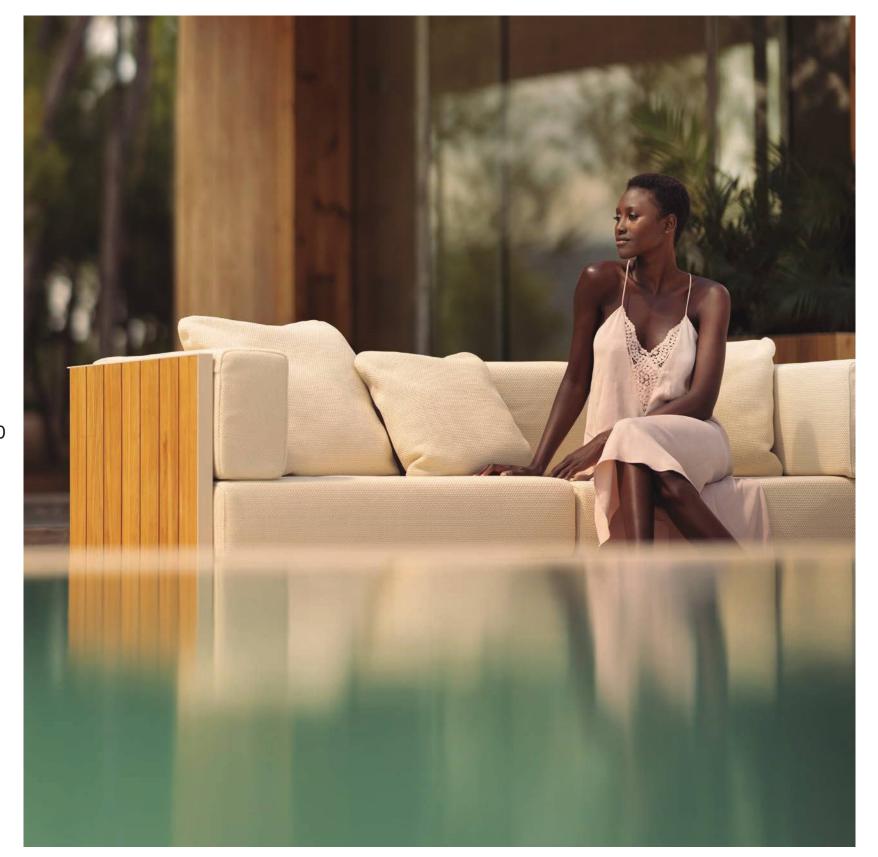

The *Vineyard* collection is composed by ample and comfortable modules, with industrial wheels to help move these modules, creating a versatile and easily combinable set.

Versatile Comfortable Warmly Sustainable Timeless

Sofa and coffee table set. Teak and aluminium. Vineyard side table. Teak and aluminium.

(P. 11) Sofa, armchairs and center table set. Teak and aluminium.

Vineyard Dining table and chairs. Teak and aluminium.