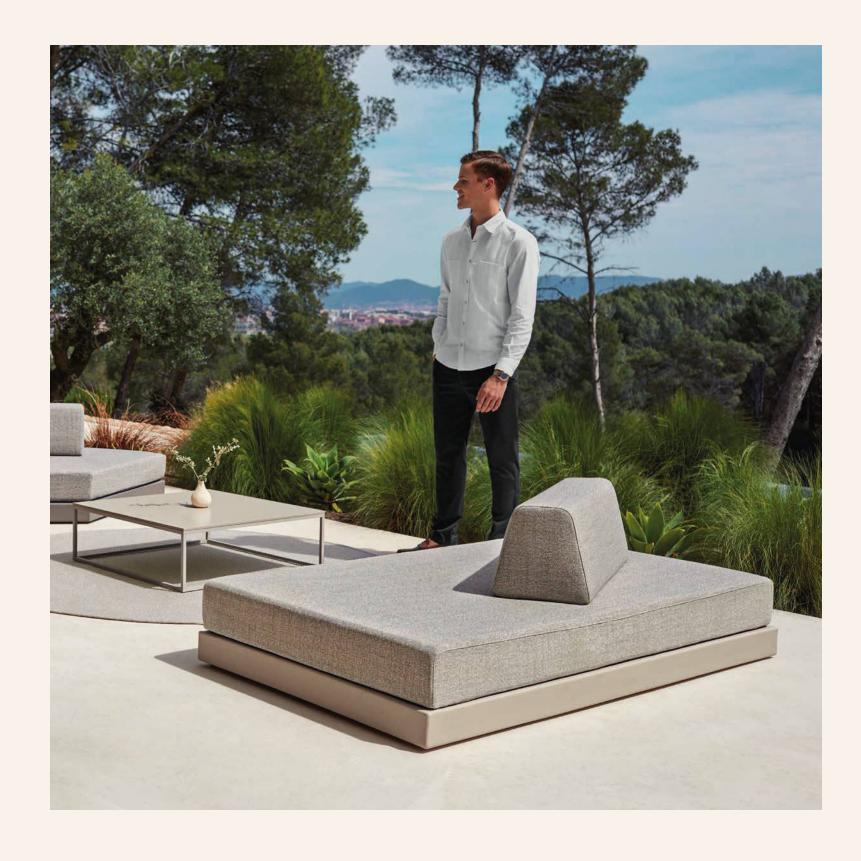

# Pixel

The Pixel collection is composed of different modules, which allow you to create infinite shapes; from linear sofas, a chaise longue, sofa corners, and even a lounge bed. This year this collection has grown, adding new modules.

#### Puffs

Designed by Ramón Esteve for Vondom, this collection is inspired by small color elements that make up an image, a multitude of possible combinations, which are based on its layout.