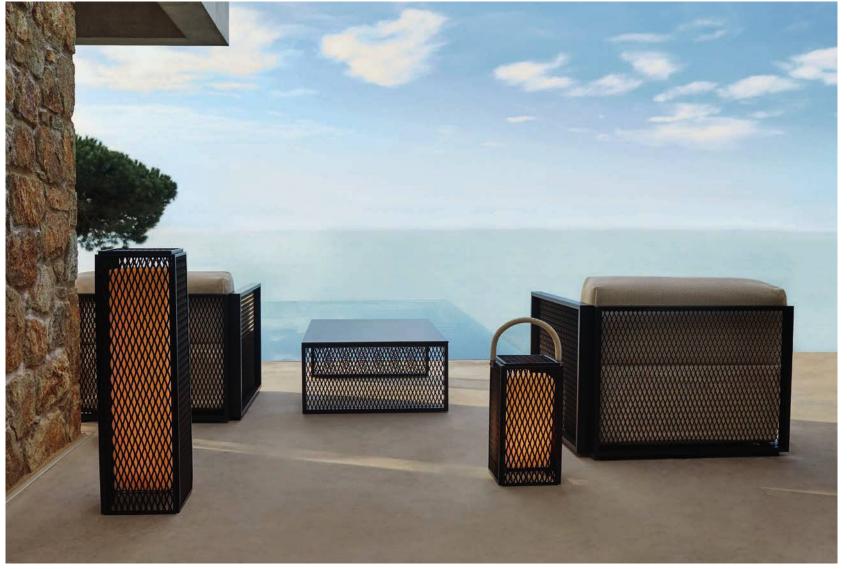

### 02 THE FACTORY

*The Factory* collection, designed by Ramón Esteve for Vondom, is characterized by it's aluminium profile structure and deployée mesh.

Inspired by New York's cast-iron architecture, this collection breathes and industrial air just like some districts of the city such as Tribeca or Soho. At the same time, the contrast of it's generously proportioned upholstered cushions gives this collection a warm and friendly touch.

(P. 19 / P. 21 / P. 22) The Factory lounge chair, sofa and side table set. Aluminium and deployée.

Deployée mesh detail.

The Factory coffee table. Aluminium and deployée.

(P. 25) The Factory sun lounger. Aluminium and deployée.