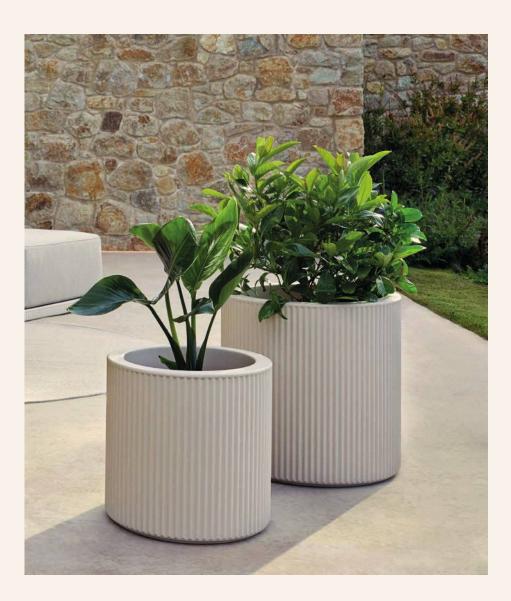

#### Pots

Pieces of different sizes that join the great FAZ family, inspired by the faceted mineral forms that we find in nature.