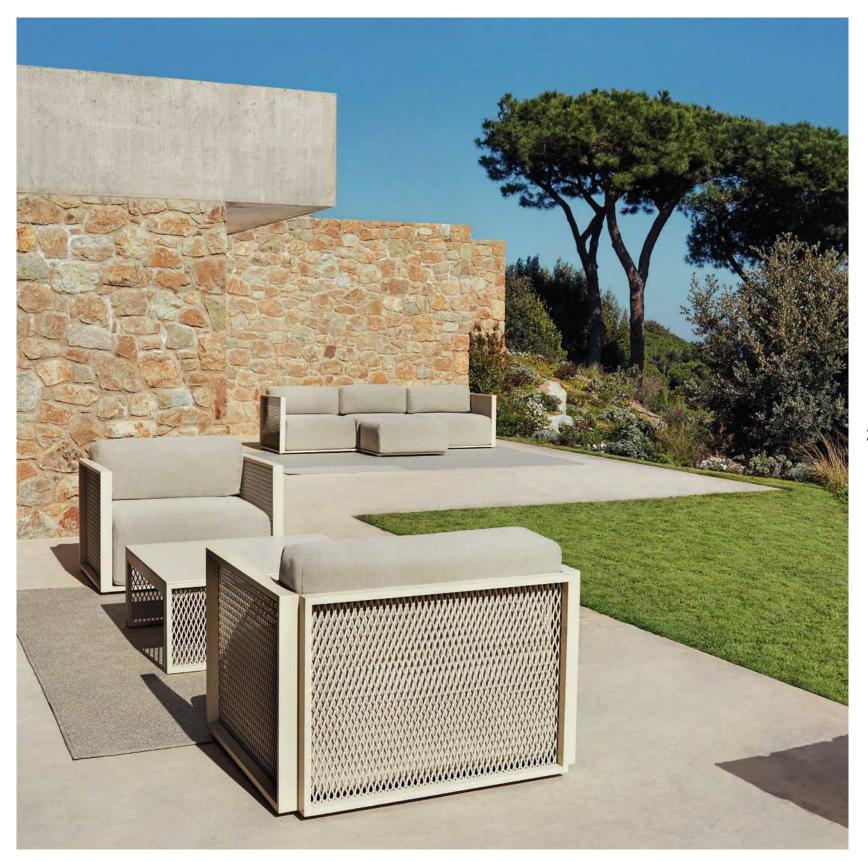

### THE FACTORY

*The Factory* lounge chair

### 02 THE FACTORY

*The Factory* collection, designed by Ramón Esteve for Vondom, is characterized by it's aluminium profile structure and deployée mesh.

Inspired by New York's cast-iron architecture, this collection breathes and industrial air just like some districts of the city such as Tribeca or Soho. At the same time, the contrast of it's generously proportioned upholstered cushions gives this collection a warm and friendly touch.

(P. 19 / P. 21 / P. 22) The Factory lounge chair, sofa and side table set. Aluminium and deployée.

Deployée mesh detail.

The Factory coffee table. Aluminium and deployée.

(P. 25) The Factory sun lounger. Aluminium and deployée.