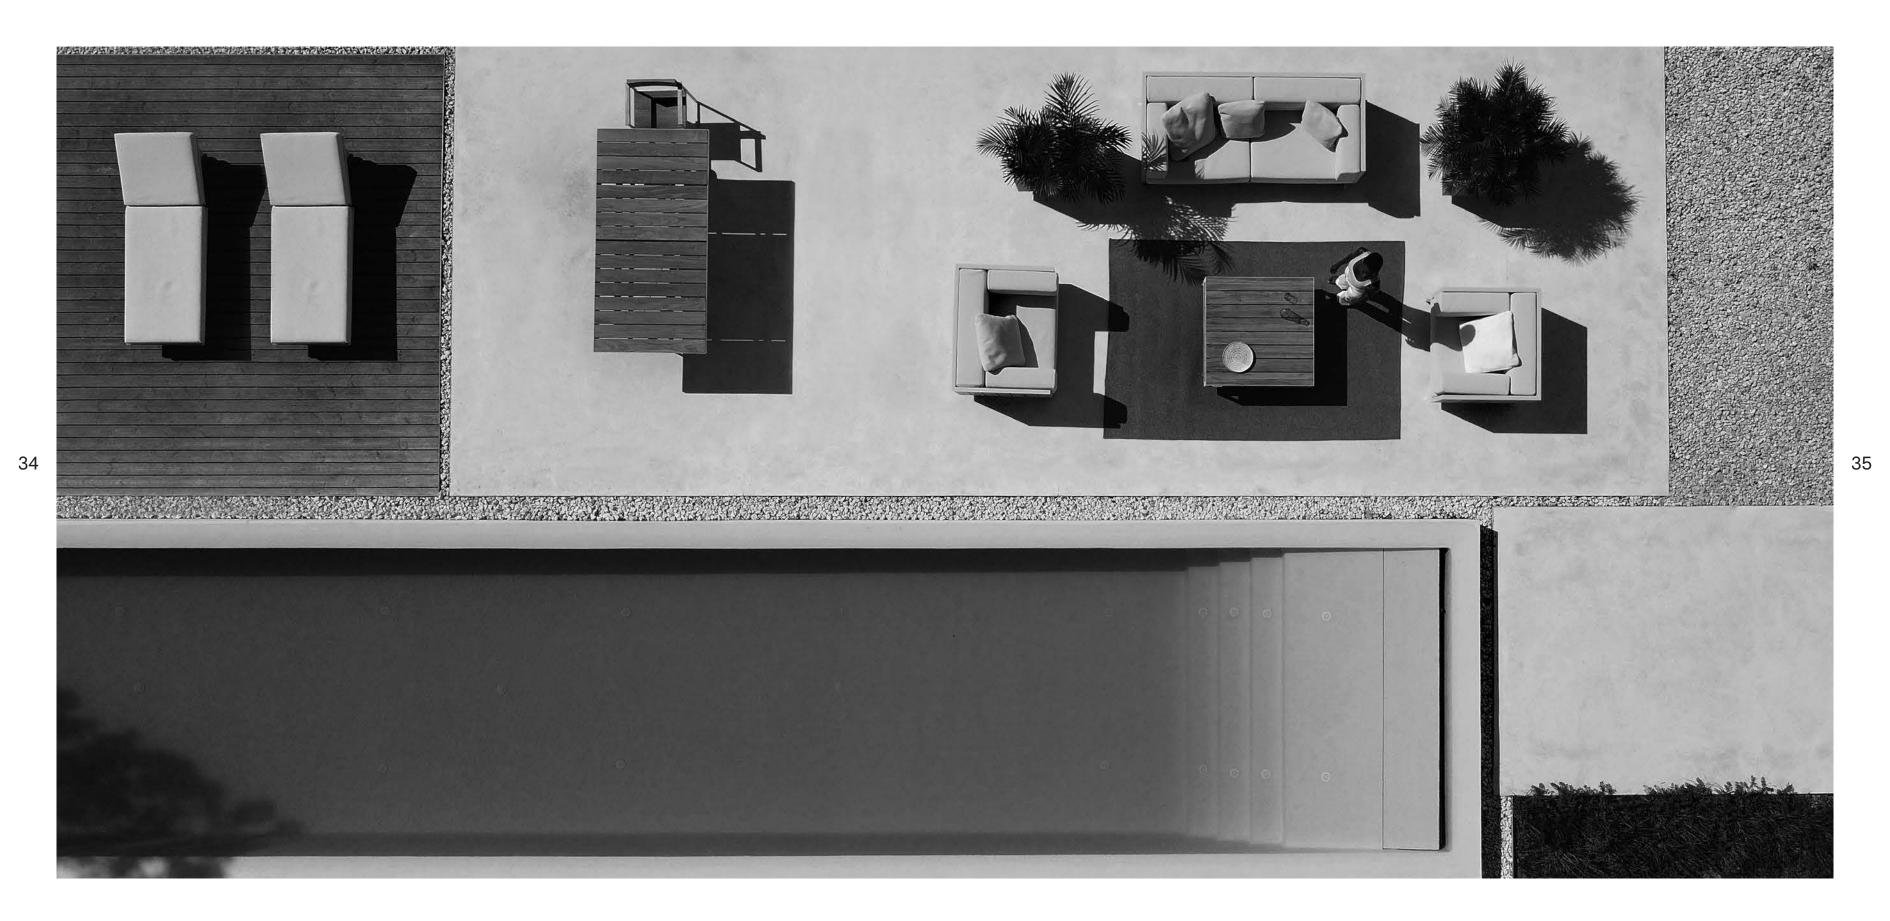

### 02 THE FACTORY

*The Factory* collection, designed by Ramón Esteve for Vondom, is characterized by it's aluminium profile structure and deployée mesh.

Inspired by New York's cast-iron architecture, this collection breathes and industrial air just like some districts of the city such as Tribeca or Soho. At the same time, the contrast of it's generously proportioned upholstered cushions gives this collection a warm and friendly touch.

(P. 19 / P. 21 / P. 22) The Factory lounge chair, sofa and side table set. Aluminium and deployée.

Deployée mesh detail.

The Factory coffee table. Aluminium and deployée.

(P. 25) The Factory sun lounger. Aluminium and deployée.