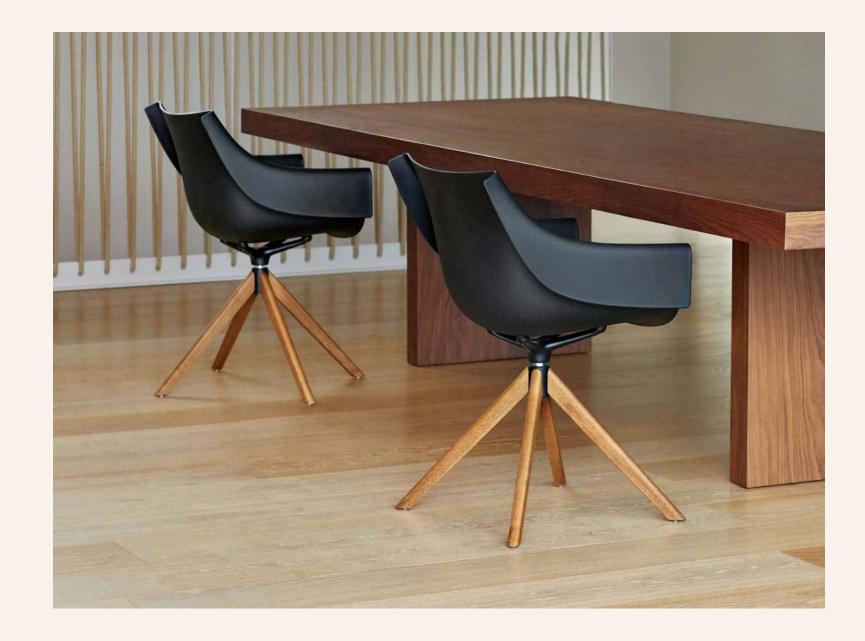

## Manta

The versatile Manta chair adapts perfectly to any space, whether in a home, office or public setting. This is all possible thanks to an interchangeable design made up of seats and bases to create countless combinations.

# design and comfort

The curved shape of the polypropylene seat melds fluidly with the human body, like an object gently floating in the sea. The base can be personalized thanks to a wide range of materials, such as wood or metal, and wheels or a swivel feature can be added. This designer chair can be used in homes, offices and public spaces. There are multiple combinations: colors, wood, metal and wheels.

resistance and resilence and This designer chair can be used in homes, offices and public spaces. There are multiple combinations: colors, wood, metal and wheels.