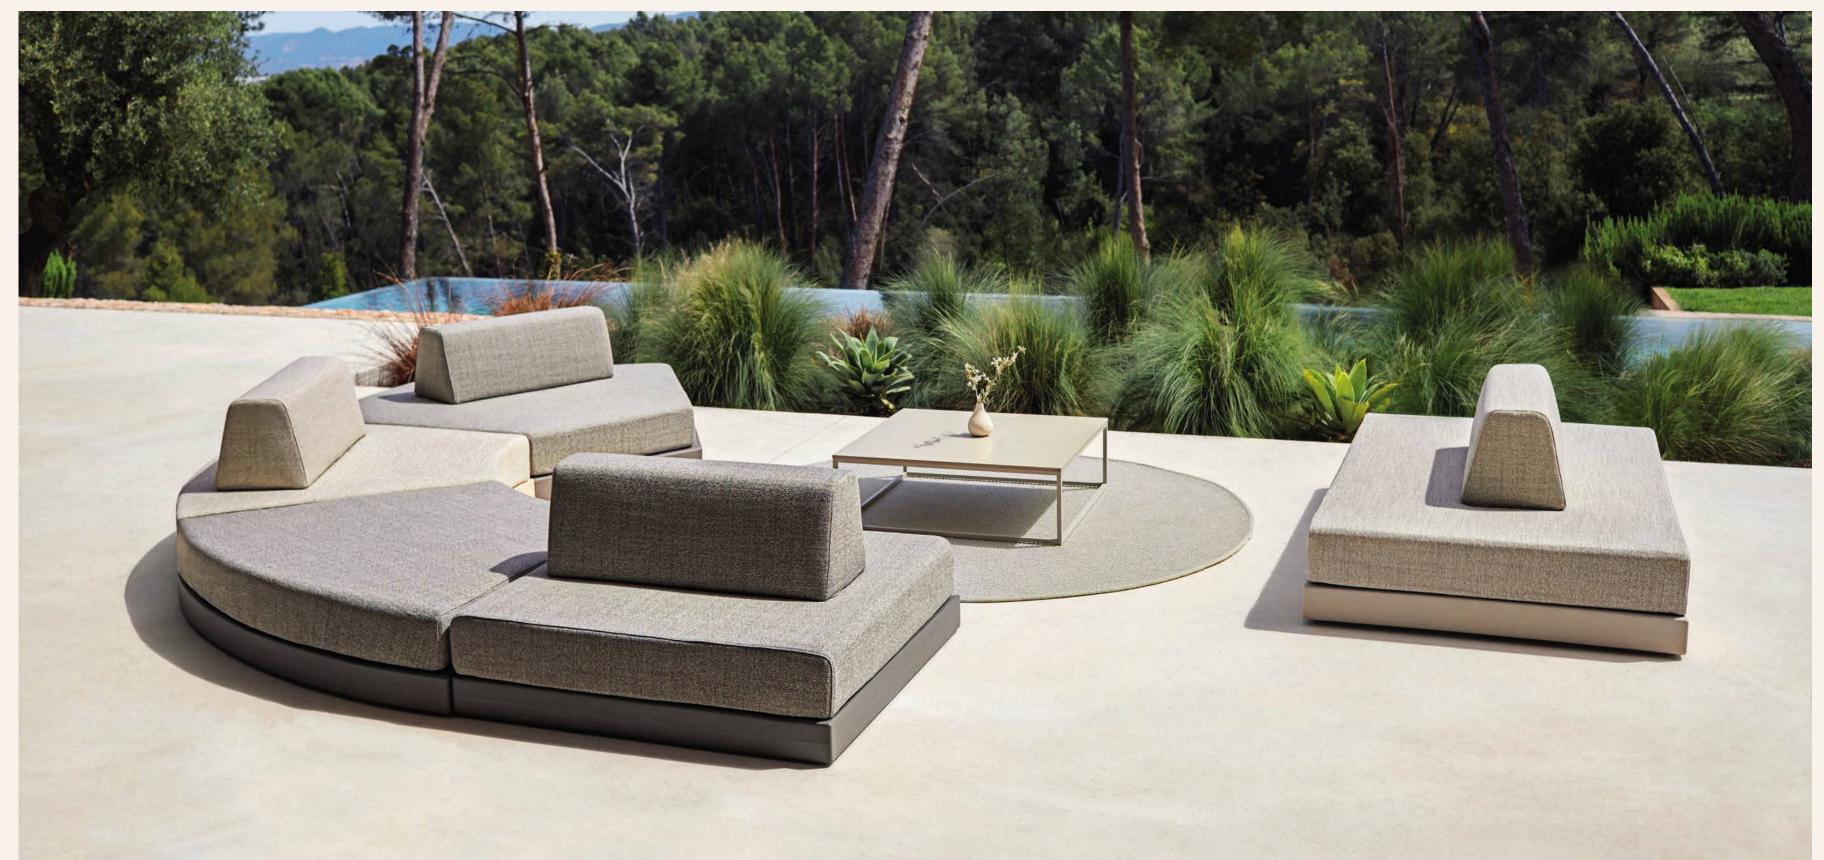

# Pixel

The Pixel collection is composed of different modules, which allow you to create infinite shapes; from linear sofas, a chaise longue, sofa corners, and even a lounge bed. This year this collection has grown, adding new modules.

#### Puffs

Designed by Ramón Esteve for Vondom, this collection is inspired by small color elements that make up an image, a multitude of possible combinations, which are based on its layout.