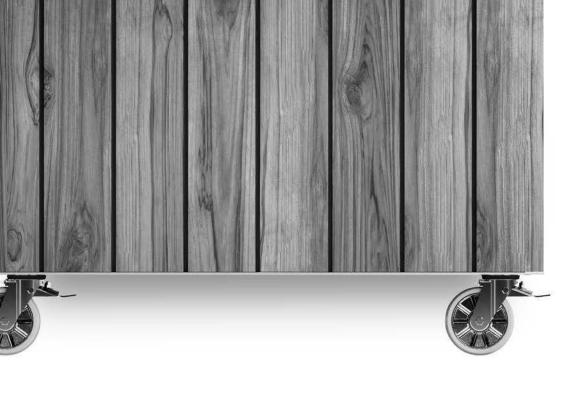

### 01 VINEYARD

10

The *Vineyard* collection was designed *ad hoc* by Ramón Esteve himself, for his own country house. These pieces were conceived in harmony with the house itself, just like a common language based on the introduction of wooden slats, framed by a lacquered aluminum profile, combined with it's upholstery.

The *Vineyard* collection is composed by ample and comfortable modules, with industrial wheels to help move these modules, creating a versatile and easily combinable set.

Versatile Comfortable Warmly Sustainable Timeless