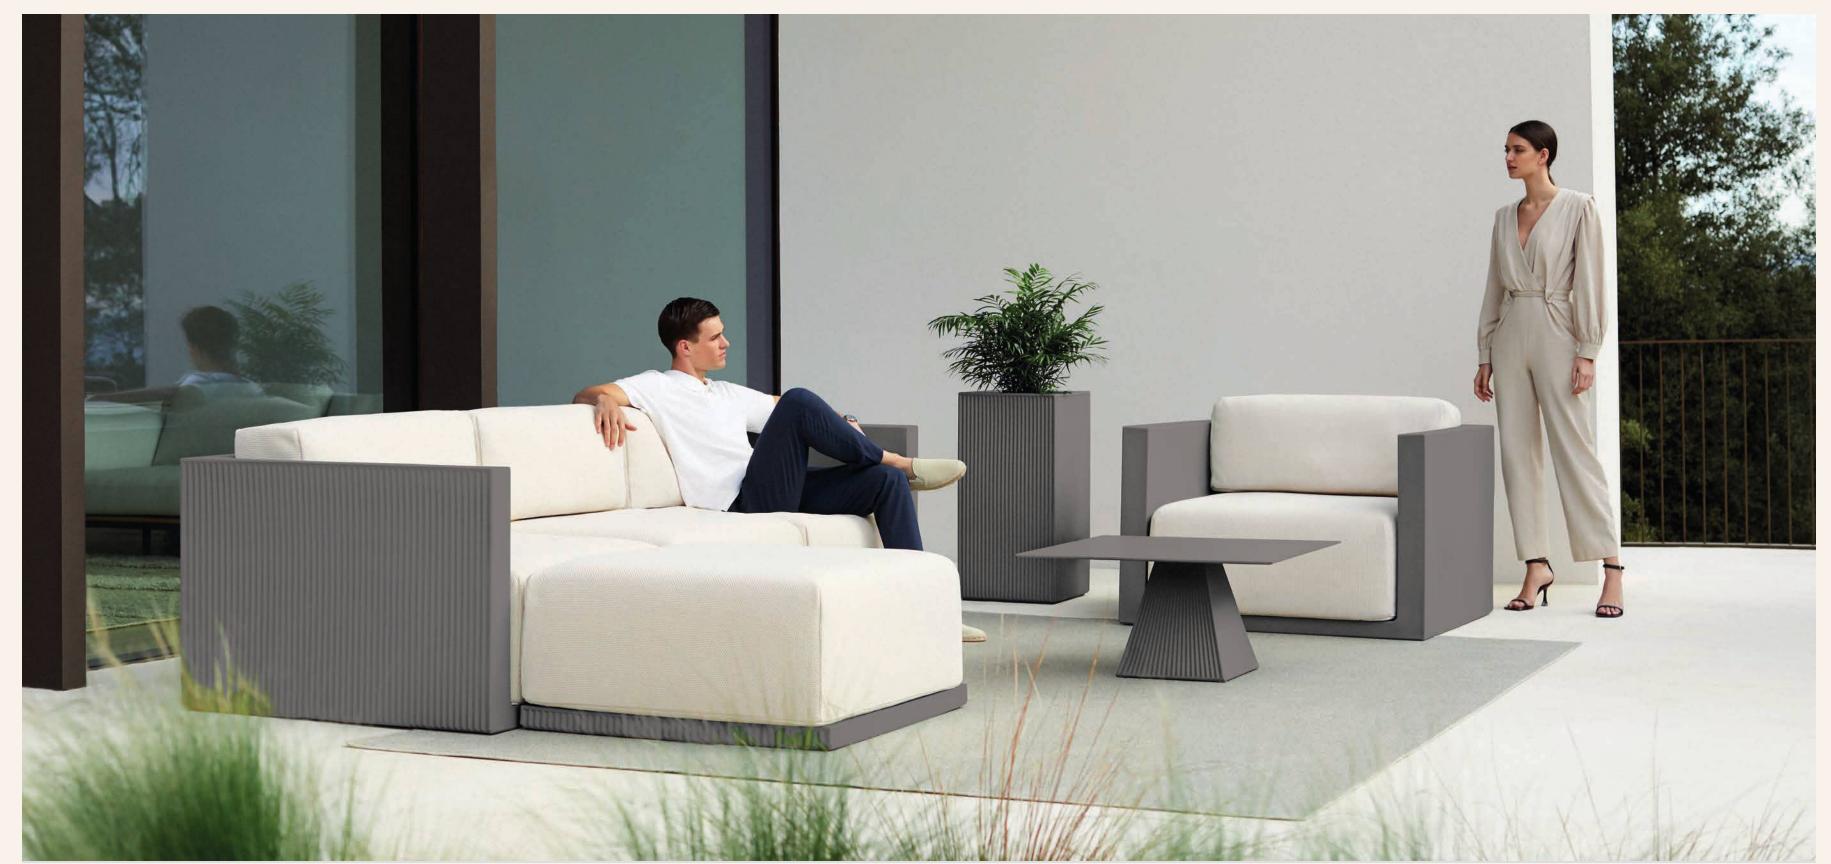

# Pixel

The Pixel collection is composed of different modules, which allow you to create infinite shapes; from linear sofas, a chaise longue, sofa corners, and even a lounge bed. This year this collection has grown, adding new modules.

#### Puffs

Designed by Ramón Esteve for Vondom, this collection is inspired by small color elements that make up an image, a multitude of possible combinations, which are based on its layout.

## outdoor life One of its main features is ideal to chill out. Manufactures thanks to its upholstery, avaitable

One of its main features is its low seating, designed for more intimate use, it is ideal to chill out. Manufactured in rotational molding, its versatility is enhanced thanks to its upholstery, available in a wide variety of fabrics and finishes.