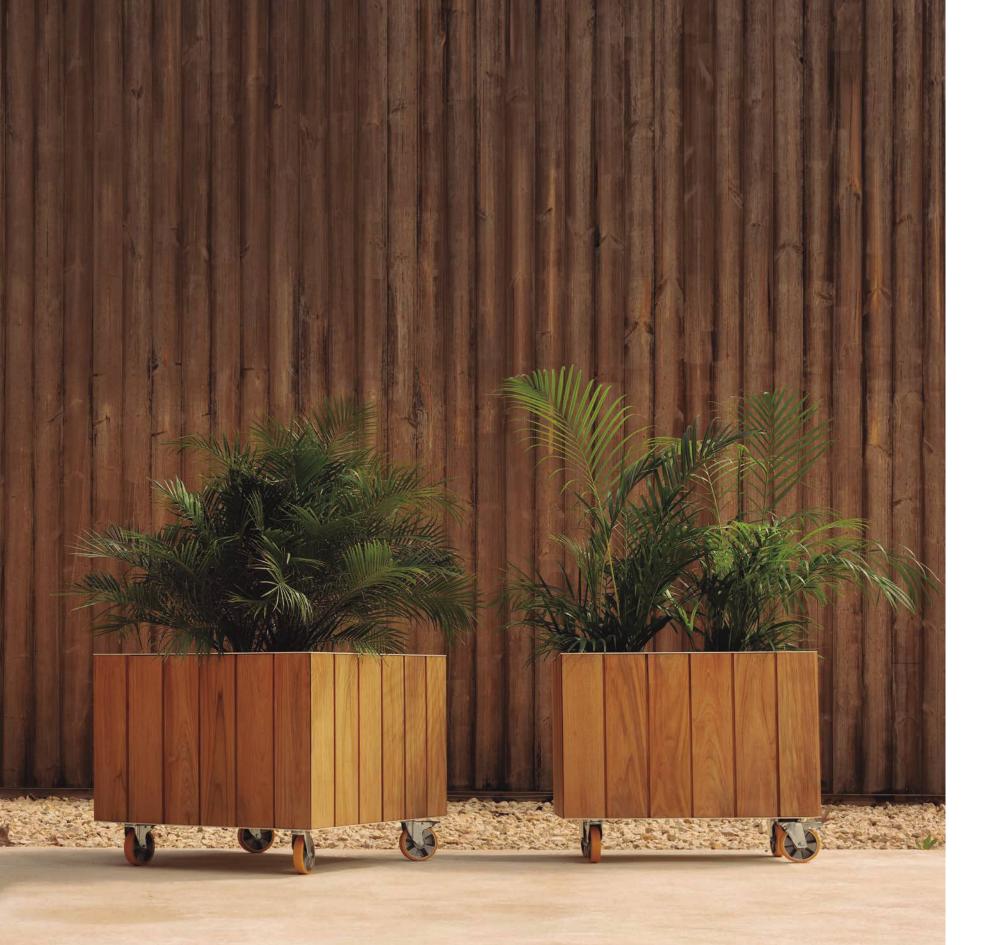

(P. 14) Vineyard planters. Teak and aluminium.

(P.15) Vineyard Sun loungers. Teak and aluminium.