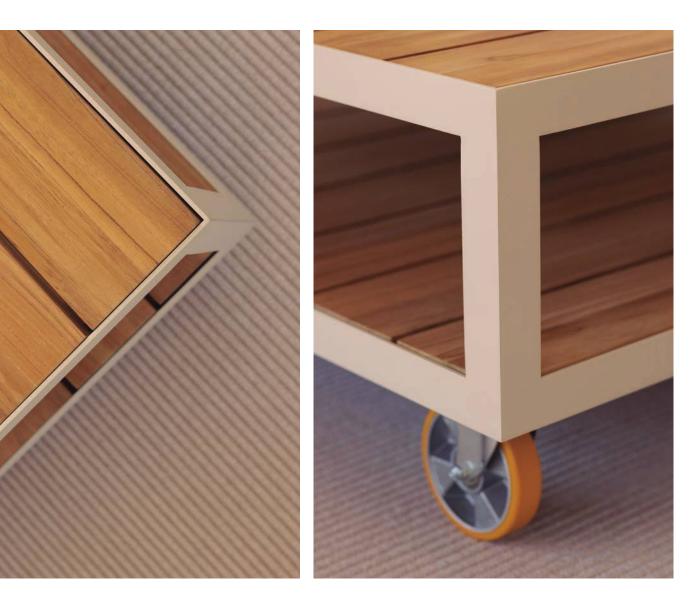

The *Vineyard* collection is composed by ample and comfortable modules, with industrial wheels to help move these modules, creating a versatile and easily combinable set.

Versatile Comfortable Warmly Sustainable Timeless