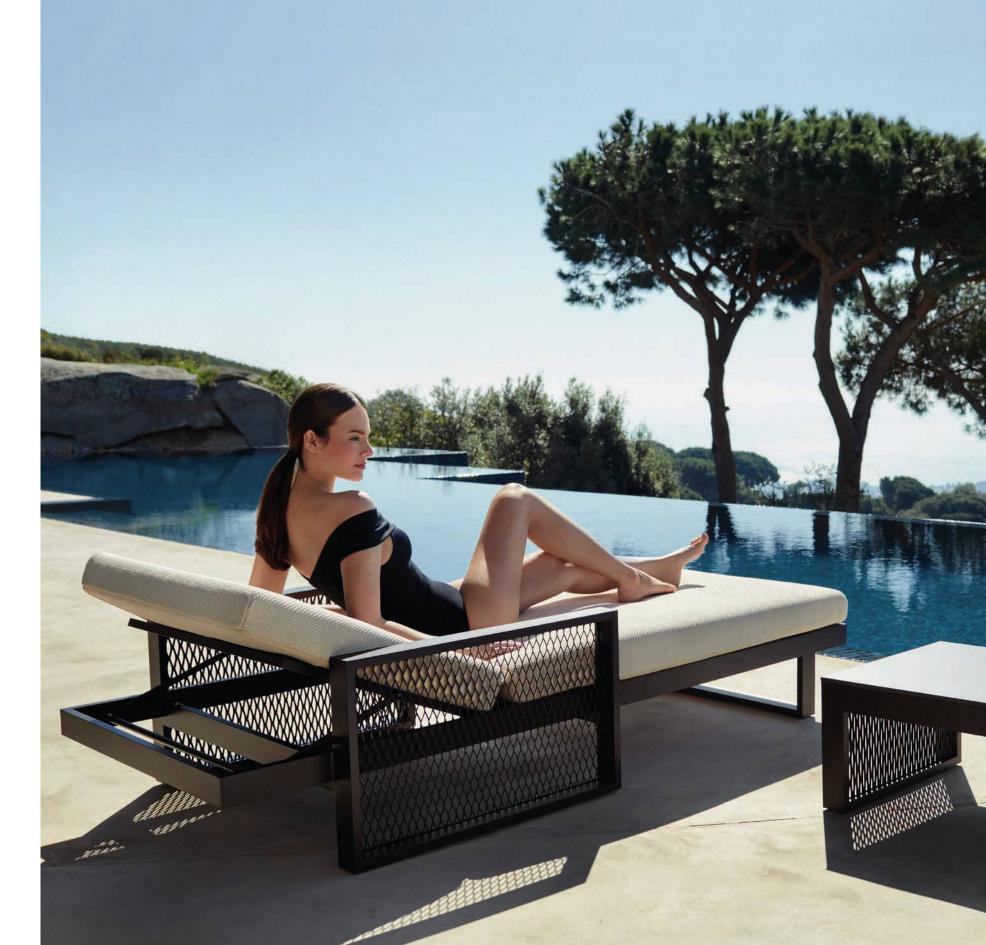

### 02 THE FACTORY

*The Factory* collection, designed by Ramón Esteve for Vondom, is characterized by it's aluminium profile structure and deployée mesh.

Inspired by New York's cast-iron architecture, this collection breathes and industrial air just like some districts of the city such as Tribeca or Soho. At the same time, the contrast of it's generously proportioned upholstered cushions gives this collection a warm and friendly touch.

(P. 19 / P. 21 / P. 22) The Factory lounge chair, sofa and side table set. Aluminium and deployée.

Deployée mesh detail.

The Factory coffee table. Aluminium and deployée.

(P. 25) The Factory sun lounger. Aluminium and deployée.