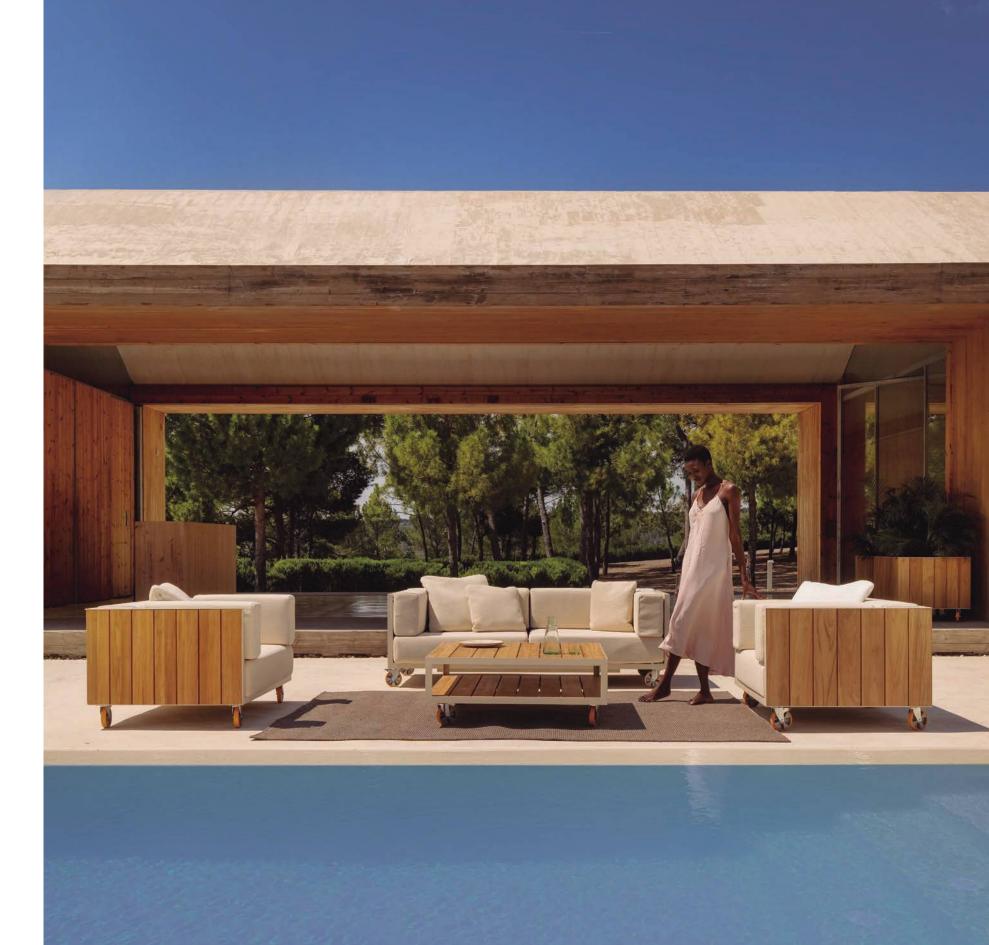

### 01 VINEYARD

10

The *Vineyard* collection was designed *ad hoc* by Ramón Esteve himself, for his own country house. These pieces were conceived in harmony with the house itself, just like a common language based on the introduction of wooden slats, framed by a lacquered aluminum profile, combined with it's upholstery.

The *Vineyard* collection is composed by ample and comfortable modules, with industrial wheels to help move these modules, creating a versatile and easily combinable set.

Versatile Comfortable Warmly Sustainable Timeless

Sofa and coffee table set. Teak and aluminium. Vineyard side table. Teak and aluminium.

(P. 11) Sofa, armchairs and center table set. Teak and aluminium.

Vineyard Dining table and chairs. Teak and aluminium.