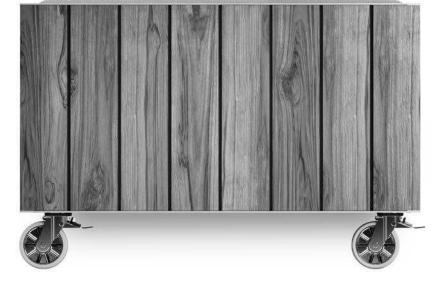

### 01 VINEYARD

10

The *Vineyard* collection was designed *ad hoc* by Ramón Esteve himself, for his own country house. These pieces were conceived in harmony with the house itself, just like a common language based on the introduction of wooden slats, framed by a lacquered aluminum profile, combined with it's upholstery.

The *Vineyard* collection is composed by ample and comfortable modules, with industrial wheels to help move these modules, creating a versatile and easily combinable set.

Versatile Comfortable Warmly Sustainable Timeless