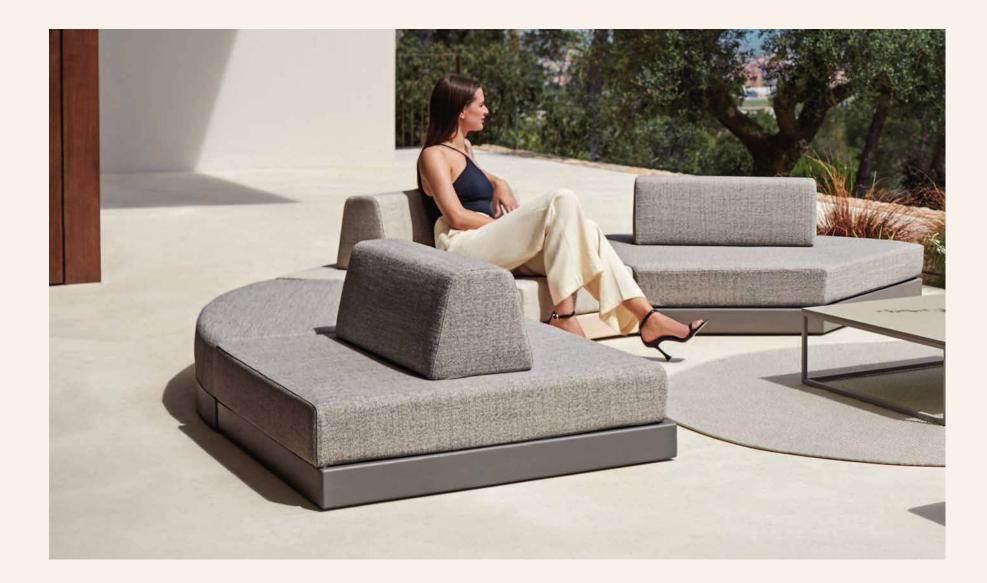

# Pixel

The Pixel collection is composed of different modules, which allow you to create infinite shapes; from linear sofas, a chaise longue, sofa corners, and even a lounge bed. This year this collection has grown, adding new modules.

#### Puffs

Designed by Ramón Esteve for Vondom, this collection is inspired by small color elements that make up an image, a multitude of possible combinations, which are based on its layout.