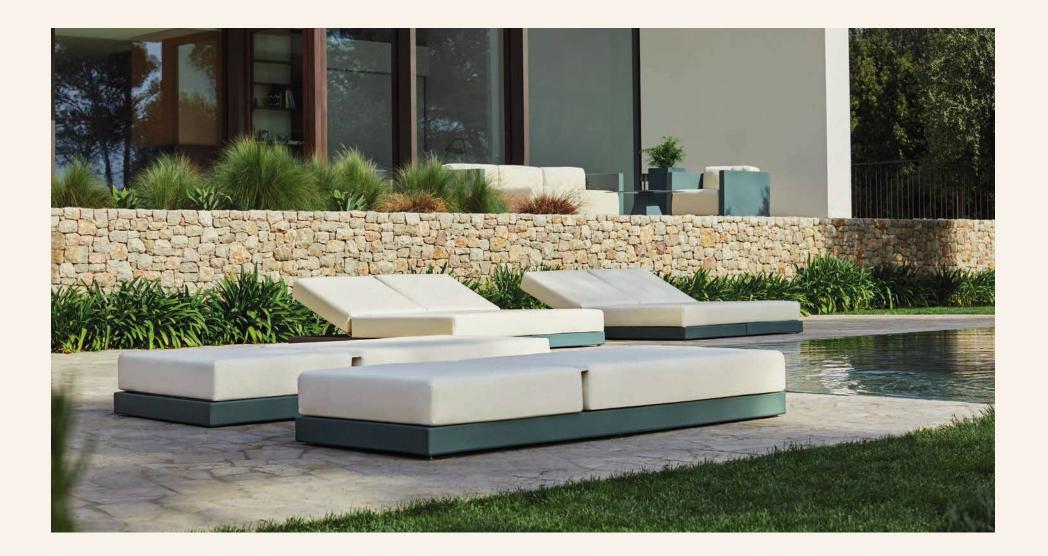

## Faz

Due to its submersible nature, the new FAZ lounger is perfect for pool environments.

#### Pots

Pieces of different sizes that join the great FAZ family, inspired by the faceted mineral forms that we find in nature.

#### Sunbed

As part of the FAZ collection, the new Sunbed designed by Ramón Esteve for Vondom is born. Its faceted shapes are elegantly softened to accompany the posture of the body and embrace it, seeking maximum comfort to generate moments of relaxation and enjoyment.