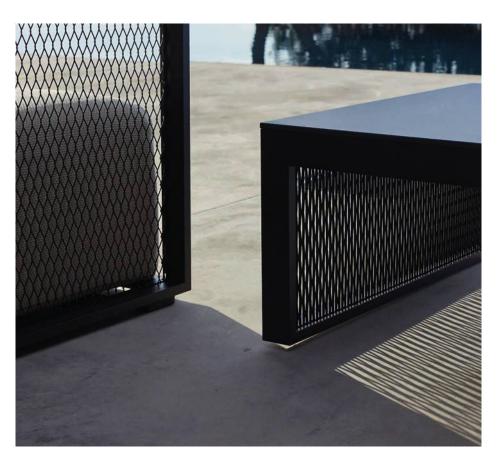

### 02 THE FACTORY

*The Factory* collection, designed by Ramón Esteve for Vondom, is characterized by it's aluminium profile structure and deployée mesh.

Inspired by New York's cast-iron architecture, this collection breathes and industrial air just like some districts of the city such as Tribeca or Soho. At the same time, the contrast of it's generously proportioned upholstered cushions gives this collection a warm and friendly touch.

(P. 19 / P. 21 / P. 22) The Factory lounge chair, sofa and side table set. Aluminium and deployée.

Deployée mesh detail.

The Factory coffee table. Aluminium and deployée.

(P. 25) The Factory sun lounger. Aluminium and deployée.