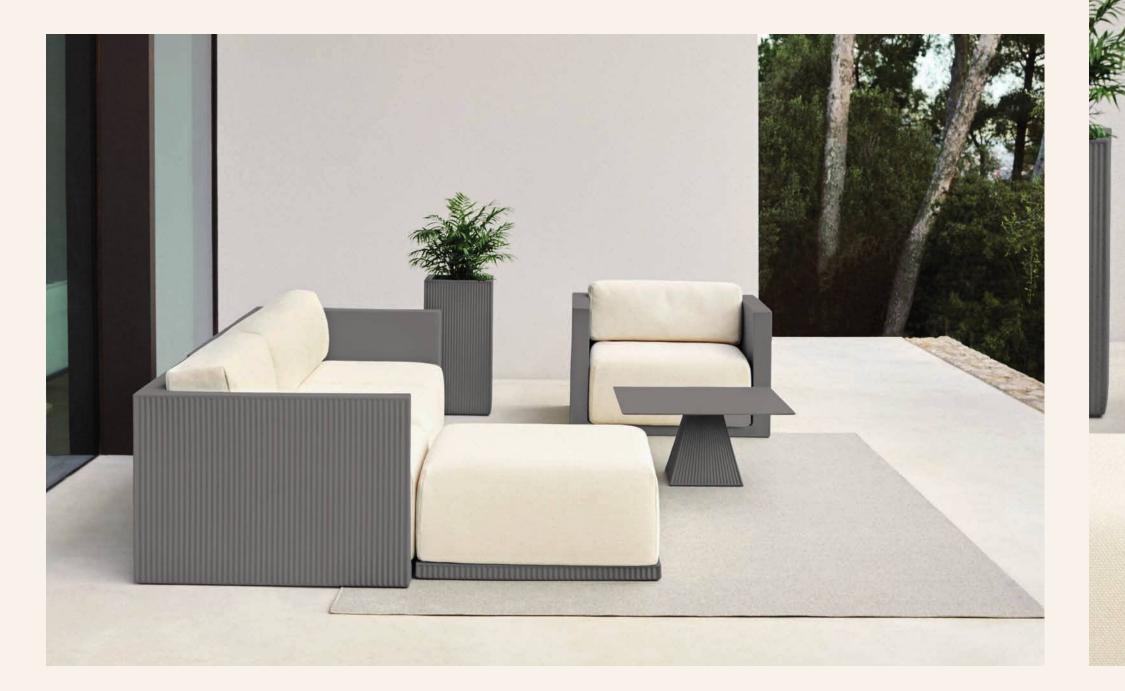

# Pixel

The Pixel collection is composed of different modules, which allow you to create infinite shapes; from linear sofas, a chaise longue, sofa corners, and even a lounge bed. This year this collection has grown, adding new modules.

#### Puffs

Designed by Ramón Esteve for Vondom, this collection is inspired by small color elements that make up an image, a multitude of possible combinations, which are based on its layout.

## outdoor life One of its main features is ideal to chill out. Manufactures thanks to its upholstery, avaitable

One of its main features is its low seating, designed for more intimate use, it is ideal to chill out. Manufactured in rotational molding, its versatility is enhanced thanks to its upholstery, available in a wide variety of fabrics and finishes.