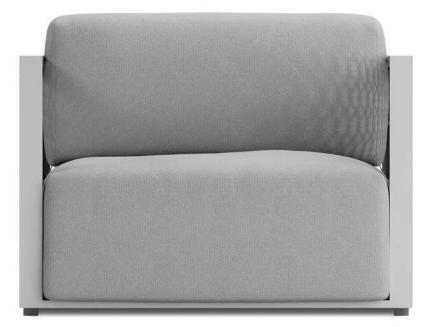

# Pixel

The Pixel collection is composed of different modules, which allow you to create infinite shapes; from linear sofas, a chaise longue, sofa corners, and even a lounge bed. This year this collection has grown, adding new modules.

#### Puffs

Designed by Ramón Esteve for Vondom, this collection is inspired by small color elements that make up an image, a multitude of possible combinations, which are based on its layout.