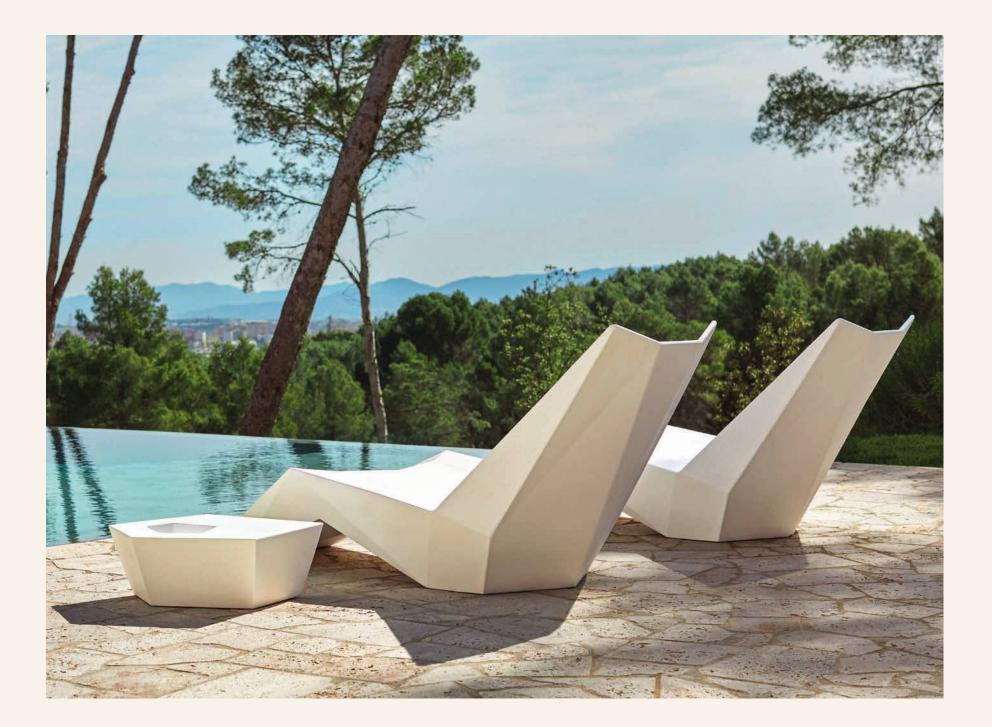

## Faz

Due to its submersible nature, the new FAZ lounger is perfect for pool environments.

#### Pots

Pieces of different sizes that join the great FAZ family, inspired by the faceted mineral forms that we find in nature.

#### Sunbed

As part of the FAZ collection, the new Sunbed designed by Ramón Esteve for Vondom is born. Its faceted shapes are elegantly softened to accompany the posture of the body and embrace it, seeking maximum comfort to generate moments of relaxation and enjoyment.