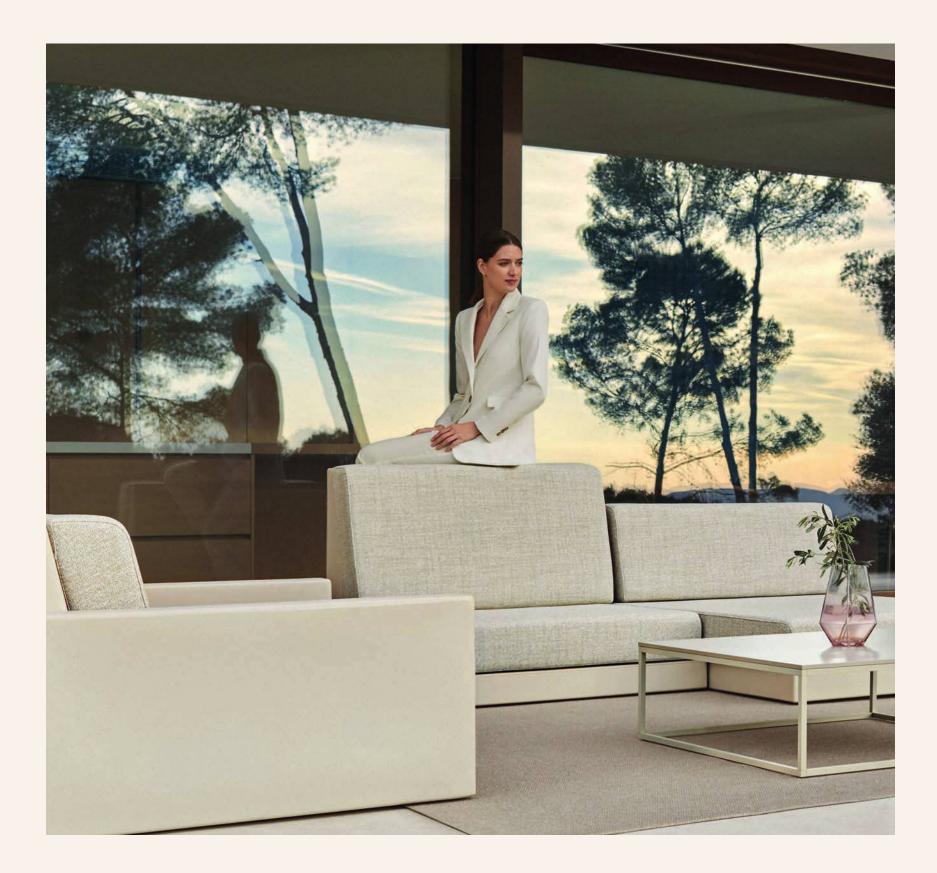

# Pixel

The Pixel collection is composed of different modules, which allow you to create infinite shapes; from linear sofas, a chaise longue, sofa corners, and even a lounge bed. This year this collection has grown, adding new modules.

#### Puffs

Designed by Ramón Esteve for Vondom, this collection is inspired by small color elements that make up an image, a multitude of possible combinations, which are based on its layout.

## outdoor life One of its main features is ideal to chill out. Manufactures thanks to its upholstery, avaitable

One of its main features is its low seating, designed for more intimate use, it is ideal to chill out. Manufactured in rotational molding, its versatility is enhanced thanks to its upholstery, available in a wide variety of fabrics and finishes.