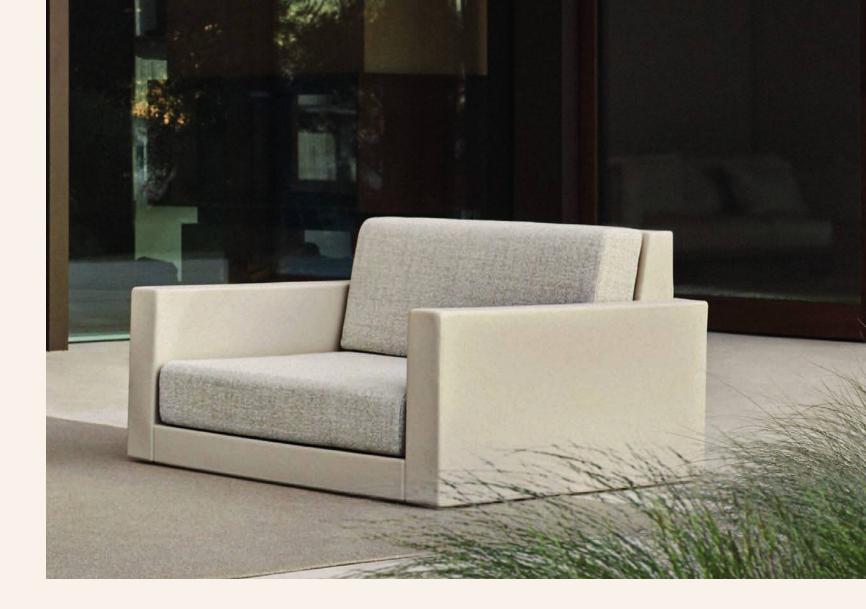

# Pixel

The Pixel collection is composed of different modules, which allow you to create infinite shapes; from linear sofas, a chaise longue, sofa corners, and even a lounge bed. This year this collection has grown, adding new modules.

#### Puffs

Designed by Ramón Esteve for Vondom, this collection is inspired by small color elements that make up an image, a multitude of possible combinations, which are based on its layout.

## outdoor life One of its main features is ideal to chill out. Manufactures thanks to its upholstery, avaitable

One of its main features is its low seating, designed for more intimate use, it is ideal to chill out. Manufactured in rotational molding, its versatility is enhanced thanks to its upholstery, available in a wide variety of fabrics and finishes.