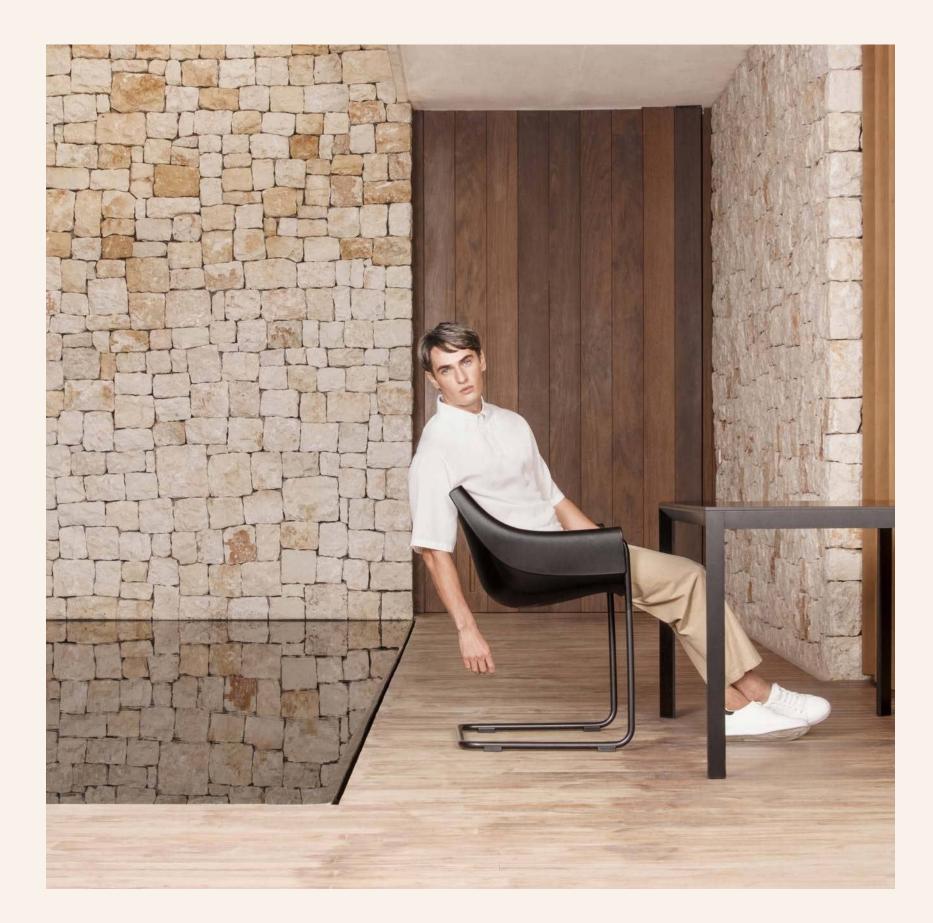

## Manta

The versatile Manta chair adapts perfectly to any space, whether in a home, office or public setting. This is all possible thanks to an interchangeable design made up of seats and bases to create countless combinations.

# design and comfort

The curved shape of the polypropylene seat melds fluidly with the human body, like an object gently floating in the sea. The base can be personalized thanks to a wide range of materials, such as wood or metal, and wheels or a swivel feature can be added. This designer chair can be used in homes, offices and public spaces. There are multiple combinations: colors, wood, metal and wheels.

resistance and resilence and This designer chair can be used in homes, offices and public spaces. There are multiple combinations: colors, wood, metal and wheels.