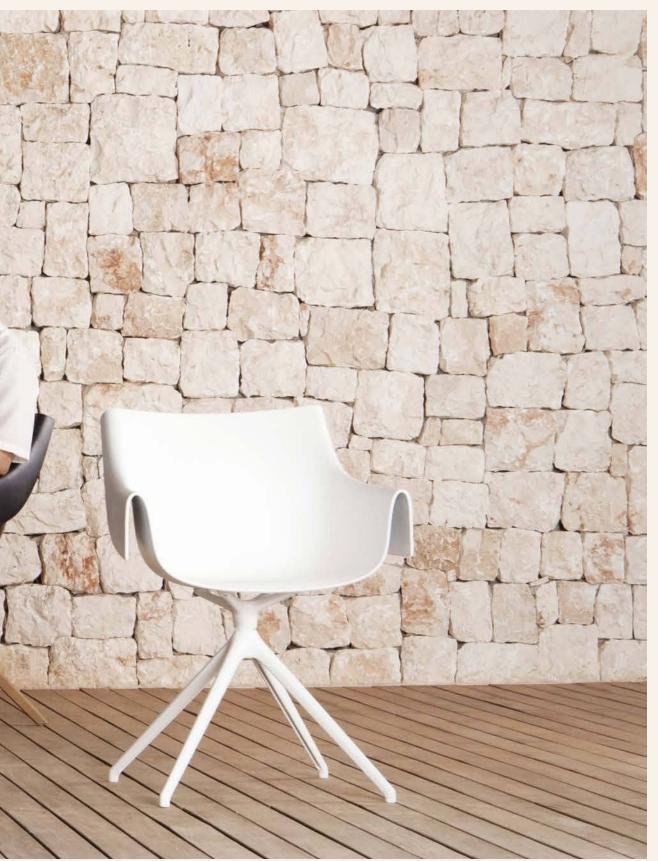

## Manta

The versatile Manta chair adapts perfectly to any space, whether in a home, office or public setting. This is all possible thanks to an interchangeable design made up of seats and bases to create countless combinations.

# design and comfort

The curved shape of the polypropylene seat melds fluidly with the human body, like an object gently floating in the sea. The base can be personalized thanks to a wide range of materials, such as wood or metal, and wheels or a swivel feature can be added. This designer chair can be used in homes, offices and public spaces. There are multiple combinations: colors, wood, metal and wheels.

resistance and resilence and This designer chair can be used in homes, offices and public spaces. There are multiple combinations: colors, wood, metal and wheels.