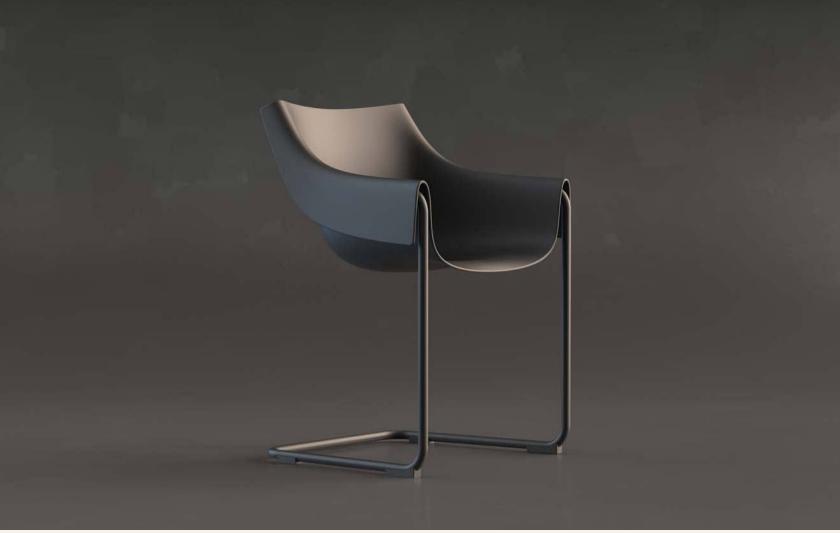

## Manta

The versatile Manta chair adapts perfectly to any space, whether in a home, office or public setting. This is all possible thanks to an interchangeable design made up of seats and bases to create countless combinations.

# design and comfort

The curved shape of the polypropylene seat melds fluidly with the human body, like an object gently floating in the sea. The base can be personalized thanks to a wide range of materials, such as wood or metal, and wheels or a swivel feature can be added. This designer chair can be used in homes, offices and public spaces. There are multiple combinations: colors, wood, metal and wheels.

resistance and resilence and This designer chair can be used in homes, offices and public spaces. There are multiple combinations: colors, wood, metal and wheels.