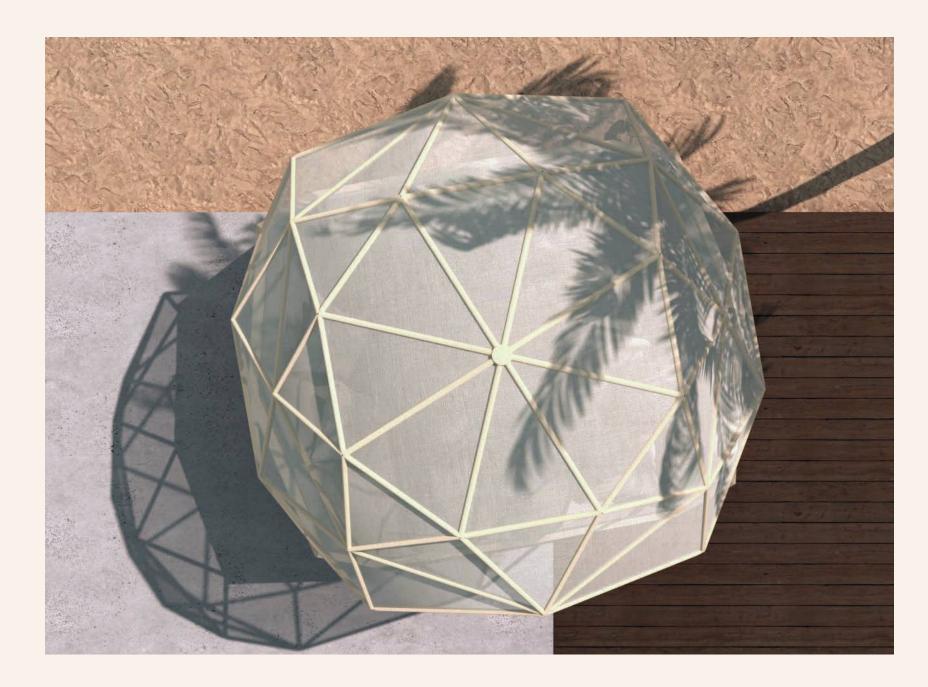

# lglu

The dome is formed by linked triangles with a light fabric that provides an interesting set of lights and shades. Iglu is conceived as a shelter place for the user, inviting us to relax and enjoy.

The new Iglu daybed, designed by Ramon Esteve for Vondom, is inspired by Fuller's mid-20th century geodesic domes. Conceived as a place for shelter and enjoyment, the item shows geometric forms on the outside while the inside has softer lines and shapes.