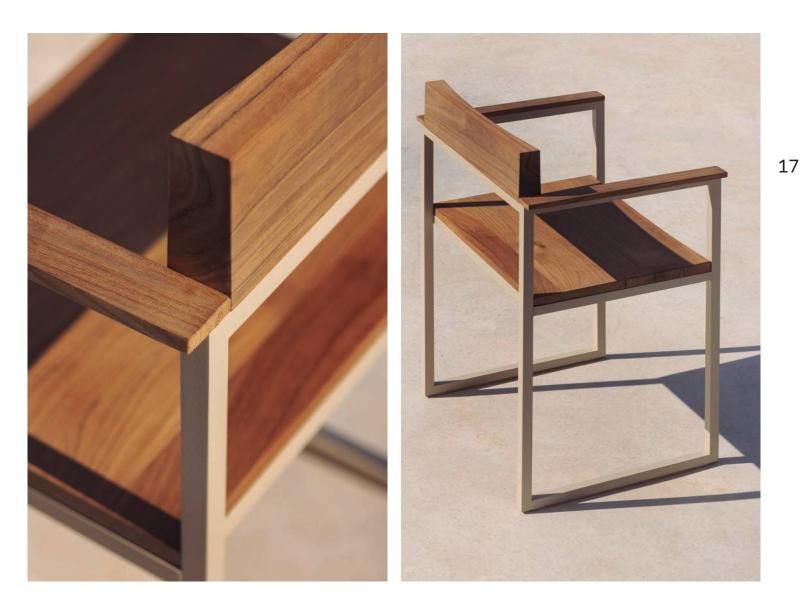

### 01 VINEYARD

10

The *Vineyard* collection was designed *ad hoc* by Ramón Esteve himself, for his own country house. These pieces were conceived in harmony with the house itself, just like a common language based on the introduction of wooden slats, framed by a lacquered aluminum profile, combined with it's upholstery.

The *Vineyard* collection is composed by ample and comfortable modules, with industrial wheels to help move these modules, creating a versatile and easily combinable set.

Versatile Comfortable Warmly Sustainable Timeless

Sofa and coffee table set. Teak and aluminium. Vineyard side table. Teak and aluminium.

(P. 11) Sofa, armchairs and center table set. Teak and aluminium.

Vineyard Dining table and chairs. Teak and aluminium.