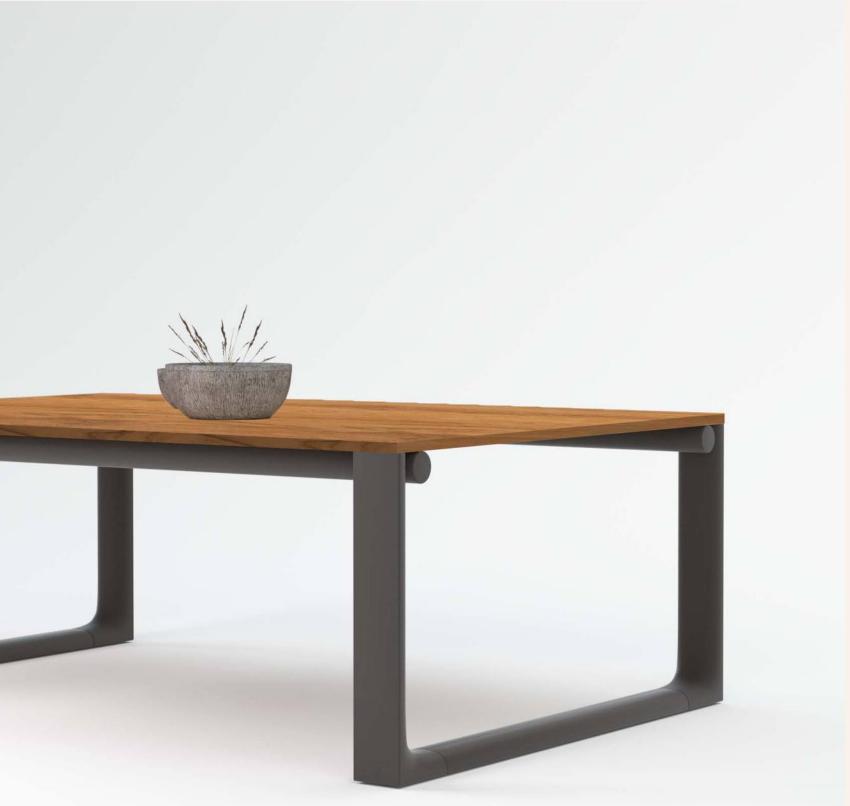

### 01 VINEYARD

10

The *Vineyard* collection was designed *ad hoc* by Ramón Esteve himself, for his own country house. These pieces were conceived in harmony with the house itself, just like a common language based on the introduction of wooden slats, framed by a lacquered aluminum profile, combined with it's upholstery.

The *Vineyard* collection is composed by ample and comfortable modules, with industrial wheels to help move these modules, creating a versatile and easily combinable set.

Versatile Comfortable Warmly Sustainable Timeless

Sofa and coffee table set. Teak and aluminium. Vineyard side table. Teak and aluminium.

(P. 11) Sofa, armchairs and center table set. Teak and aluminium.

Vineyard Dining table and chairs. Teak and aluminium.