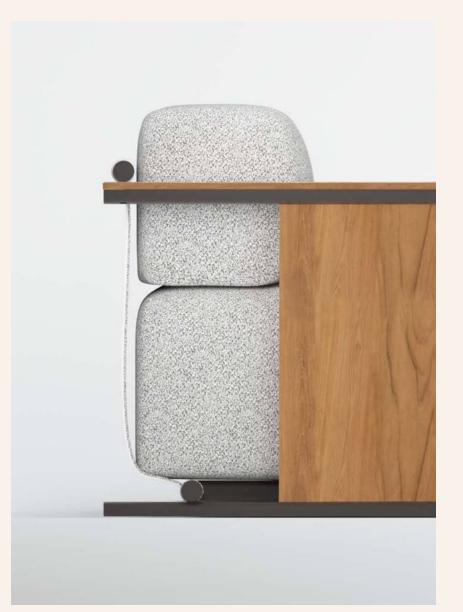

### 01 VINEYARD

10

The *Vineyard* collection was designed *ad hoc* by Ramón Esteve himself, for his own country house. These pieces were conceived in harmony with the house itself, just like a common language based on the introduction of wooden slats, framed by a lacquered aluminum profile, combined with it's upholstery.

The *Vineyard* collection is composed by ample and comfortable modules, with industrial wheels to help move these modules, creating a versatile and easily combinable set.

Versatile Comfortable Warmly Sustainable Timeless

Sofa and coffee table set. Teak and aluminium. Vineyard side table. Teak and aluminium.

(P. 11) Sofa, armchairs and center table set. Teak and aluminium.

Vineyard Dining table and chairs. Teak and aluminium.