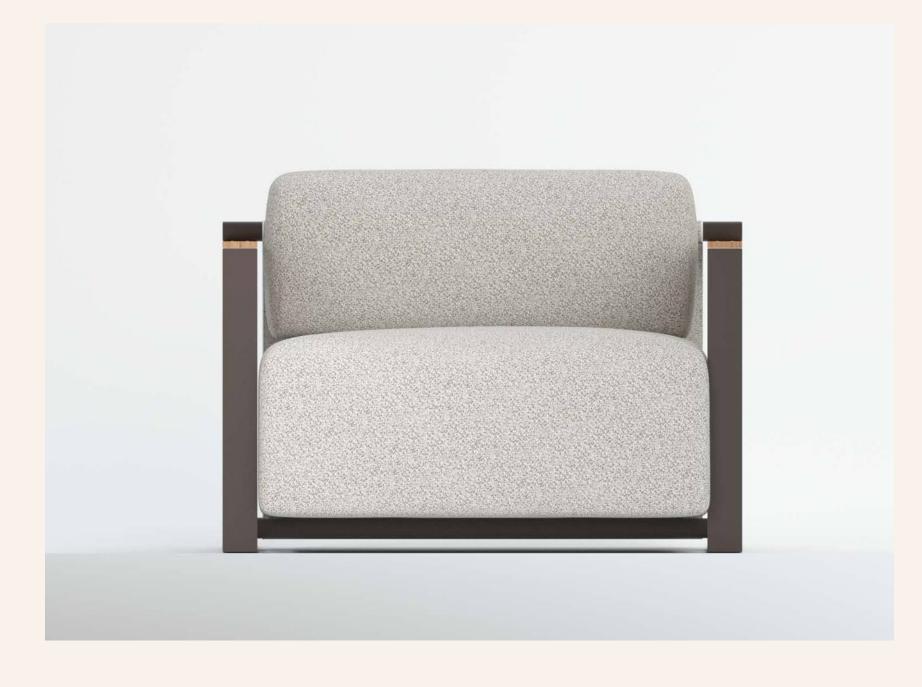

### 01 VINEYARD

10

The *Vineyard* collection was designed *ad hoc* by Ramón Esteve himself, for his own country house. These pieces were conceived in harmony with the house itself, just like a common language based on the introduction of wooden slats, framed by a lacquered aluminum profile, combined with it's upholstery.

The *Vineyard* collection is composed by ample and comfortable modules, with industrial wheels to help move these modules, creating a versatile and easily combinable set.

Versatile Comfortable Warmly Sustainable Timeless