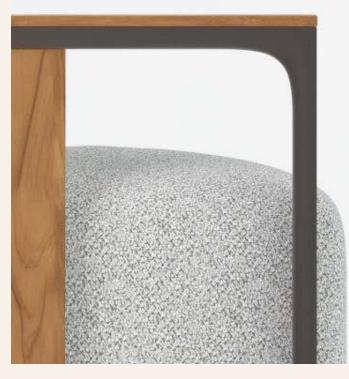

### 01 VINEYARD

10

The *Vineyard* collection was designed *ad hoc* by Ramón Esteve himself, for his own country house. These pieces were conceived in harmony with the house itself, just like a common language based on the introduction of wooden slats, framed by a lacquered aluminum profile, combined with it's upholstery.

The *Vineyard* collection is composed by ample and comfortable modules, with industrial wheels to help move these modules, creating a versatile and easily combinable set.

Versatile Comfortable Warmly Sustainable Timeless