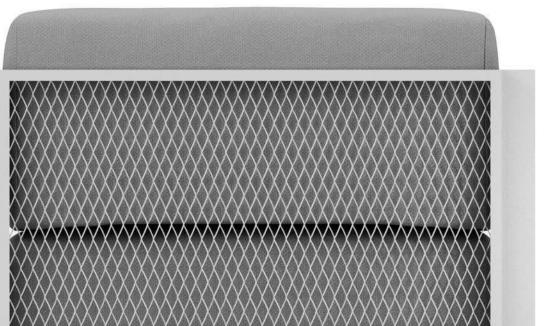

### 02 THE FACTORY

*The Factory* collection, designed by Ramón Esteve for Vondom, is characterized by it's aluminium profile structure and deployée mesh.

Inspired by New York's cast-iron architecture, this collection breathes and industrial air just like some districts of the city such as Tribeca or Soho. At the same time, the contrast of it's generously proportioned upholstered cushions gives this collection a warm and friendly touch.

(P. 19 / P. 21 / P. 22) The Factory lounge chair, sofa and side table set. Aluminium and deployée.

Deployée mesh detail.

The Factory coffee table. Aluminium and deployée.

(P. 25) The Factory sun lounger. Aluminium and deployée.