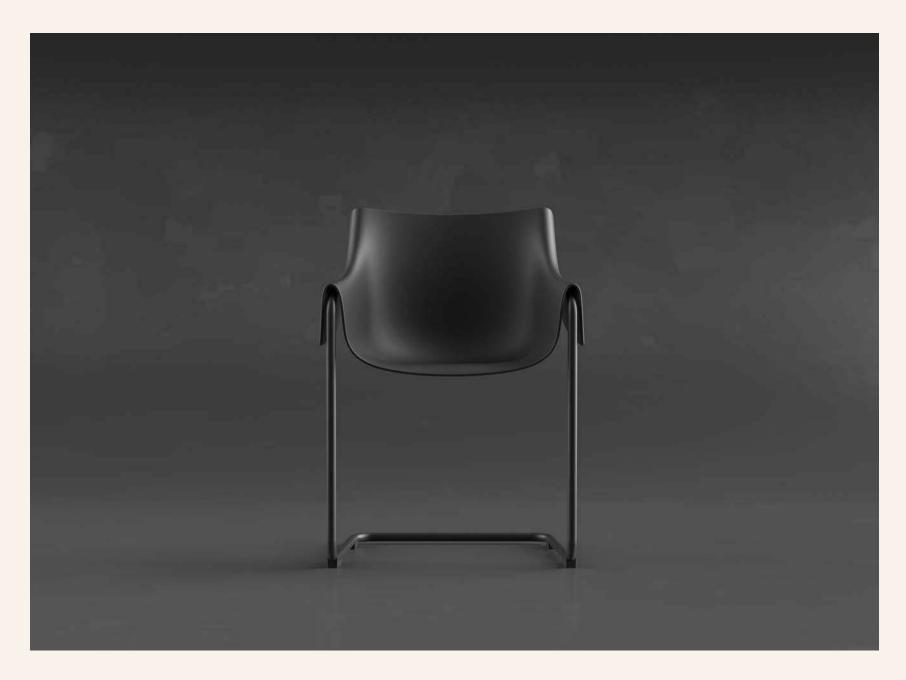

## Manta

The versatile Manta chair adapts perfectly to any space, whether in a home, office or public setting. This is all possible thanks to an interchangeable design made up of seats and bases to create countless combinations.

# design and comfort

The curved shape of the polypropylene seat melds fluidly with the human body, like an object gently floating in the sea. The base can be personalized thanks to a wide range of materials, such as wood or metal, and wheels or a swivel feature can be added. This designer chair can be used in homes, offices and public spaces. There are multiple combinations: colors, wood, metal and wheels.

resistance and resilence and This designer chair can be used in homes, offices and public spaces. There are multiple combinations: colors, wood, metal and wheels.