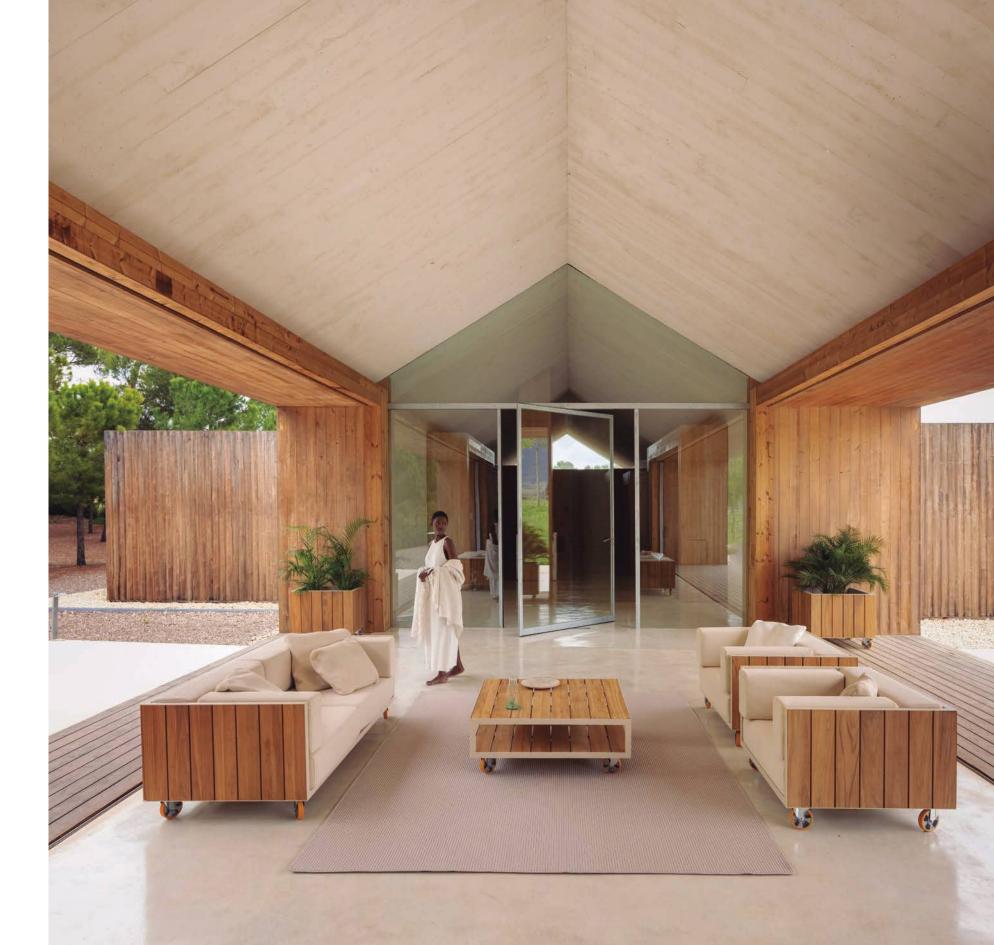

### 01 VINEYARD

10

The *Vineyard* collection was designed *ad hoc* by Ramón Esteve himself, for his own country house. These pieces were conceived in harmony with the house itself, just like a common language based on the introduction of wooden slats, framed by a lacquered aluminum profile, combined with it's upholstery.

The *Vineyard* collection is composed by ample and comfortable modules, with industrial wheels to help move these modules, creating a versatile and easily combinable set.

Versatile Comfortable Warmly Sustainable Timeless

Sofa and coffee table set. Teak and aluminium. Vineyard side table. Teak and aluminium.

(P. 11) Sofa, armchairs and center table set. Teak and aluminium.

Vineyard Dining table and chairs. Teak and aluminium.