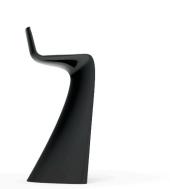

# WING BAR STOOL

# By A-cero

The WING collection by A-cero for VONDOM, was born by weaving together straight and curved lines in a dynamic way. These extremes curves and angles, which are a typical trait in architectures latest advances have now reached out to furniture design, going for a free, delicate and organic line, that generates movement and separates itself from of any former trace of over-rigidness. These are bold pieces that make up a set of furniture with a huge visual impact and a impressive sculptural and dynamic significance.