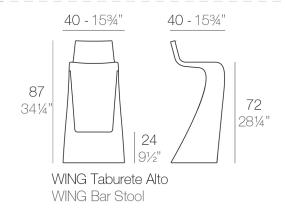

BAR STOOL

# By A-cero

The WING collection by A-cero for VONDOM, was born by weaving together straight and curved lines in a dynamic way. These extremes curves and angles, which are a typical trait in architectures latest advances have now reached out to furniture design, going for a free, delicate and organic line, that generates movement and separates itself from of any former trace of over-rigidness. These are bold pieces that make up a set of furniture with a huge visual impact and a impressive sculptural and dynamic significance.

View online: https://www.vondom.com/products/53031

#### **Features**

### **Description**

Made of polyethylene resin by rotational moulding. 100% Recyclable. Item suitable for indoor and outdoor use. Available in different finishes.

#### Weight

5.5 Kg



# **Finishes**

#### **BASIC**

Ref. 5303:

Matt Polyethylene

### **LACQUERED**

Ref. 53031F

Lacquered Polyethylene

# **RGBW LED**

Ref. 53031L

Unit with internal lighting with RGBW LED technology and remote control unit for switching colors. Available only in matte ice white finish. Remote control included.

#### **RGBW LED DMX**

Ref. 53031D

Unit with internal lighting with RGBW LED technology and remote control unit for switching colors. Also controlLED by DMX-1024 (wireless), enabling communication between one or more products simultaneously via the DMX transmitter (not included).

# **RGBW LED BATTERY**

Ref. 53031Y

Unit with internal lighting with battery-powered RGBW LED technology. Includes charger and remote control for switching colors and charger. Available only in matte