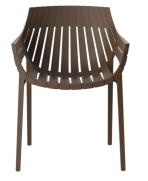

# **SPRITZ ARMCHAIR**

### **By Archirivolto Design**

"The white wooden fences lining the beach, the small strips that follow each other, in their perfect geometry. It's this picture that inspired the collection Spritz, which is composed of the stolen details to this inspiration. Chair, armchair, stool and high table: perfect for every need, the collection Spritz adapts well to any context, hopitality and home. It is not a coincidence that Spritz, the collection created by Archirivolto for Vondom, embodies in the name the idea of freshness and purity of shapes. Rigorous shapes that connect home and world, with a kaleidoscope of variations and nuances: this mix between the linearity of northern European style and the typical warmth of Mediterranean creates a dialogue between indoor and outdoor. View online: <u>https://www.vondom.com/products/56017</u>