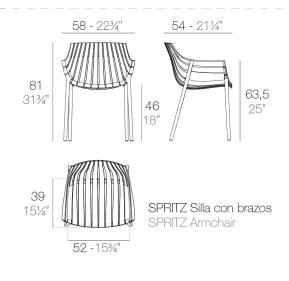

# **SPRITZ ARMCHAIR**

#### Description

Made of injected polypropylene with fiber glass. Stackable. Available in several colors. Item suitable for indoor and outdoor use.