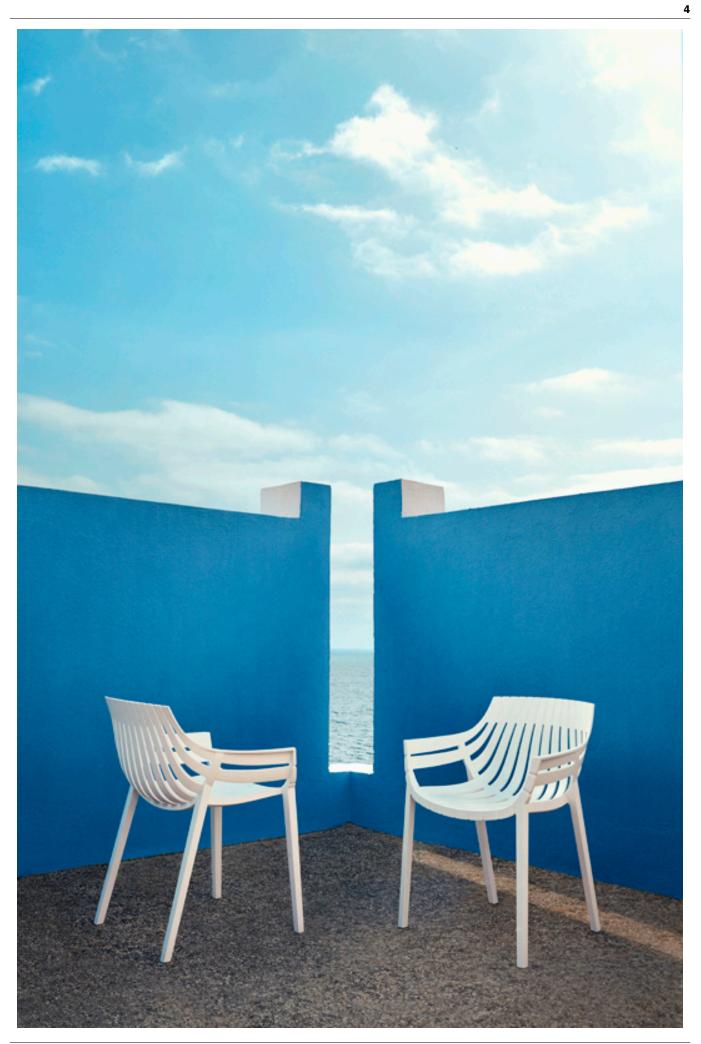

# **SPRITZ ARMCHAIR**

### **By Archirivolto Design**

"The white wooden fences lining the beach, the small strips that follow each other, in their perfect geometry. It's this picture that inspired the collection Spritz, which is composed of the stolen details to this inspiration. Chair, armchair, stool and high table: perfect for every need, the collection Spritz adapts well to any context, hopitality and home. It is not a coincidence that Spritz, the collection created by Archirivolto for Vondom, embodies in the name the idea of freshness and purity of shapes. Rigorous shapes that connect home and world, with a kaleidoscope of variations and nuances: this mix between the linearity of northern European style and the typical warmth of Mediterranean creates a dialogue between indoor and outdoor. View online: <u>https://www.vondom.com/products/56017</u>