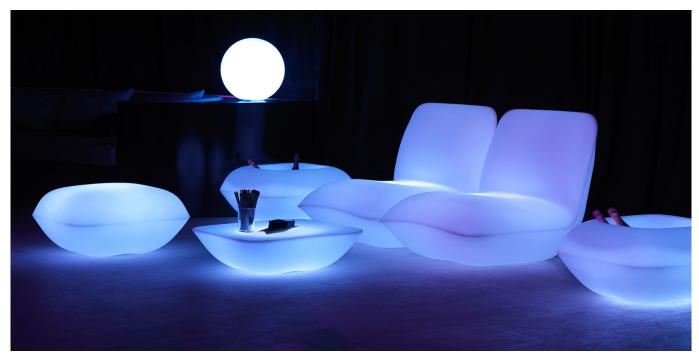

### LIGHT

Ref. 55001W

White internally lit unit with LED technology. Available only in matte ice white finish.

### **RGBW LED DMX**

Ref. 55001D

Unit with internal lighting with RGBW LED technology and remote control unit for switching colors. Also controlLED by DMX-1024 (wireless), enabling communication between one or more products simultaneously via the DMX transmitter (not included).

#### **RGBW LED BATTERY**

Ref. 55001Y

Unit with internal lighting with battery-powered RGBW LED technology. Includes charger and remote control for switching colors and charger. Available only in matte ice white finish.

## **RGBW LED**

Dof EEOO11

Unit with internal lighting with RGBW LED technology and remote control unit for switching colors. Available only in matte ice white finish. Remote control included.

Unit with internal lighting with RGBW LED technology and remote control unit for switching colors. Also controlLED by DMX-1024 (wireless), enabling communication between one or more products simultaneously via the DMX transmitter (not included).