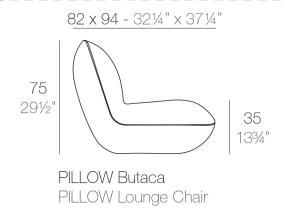

# **PILLOW LOUNGE CHAIR**

In an amusing gesture, Stefano Giovannoni, one of the World's most prestigious designers, designs a great furniture collection that forms a chillout space created by means of cushions. With a warm, Mediterranean design that holds that universal appeal common to all of master Giovannoni's creations it calls us to come relax and enjoy life. As every VONDOM product, it is suitable for outside use, even in the most extreme weather conditions since it is made of PE using the rotational molding technique. These are exclusive items of furniture that make people live and feel, that encourage human contact and peaceful conversation.

### **Description**

Made of polyethylene resin by rotational moulding 100% Recyclable. Item suitable for indoor and outdoor use. Available in different finishes.

### Weight

16 Kg