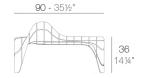

# F3 SIDE TABLE 75x90x51

## By Fabio Novembre





Through the various pieces of the collection manages to combine its aesthetic and functional function. Sculptural beauty lines that help us to flow from its shape. Mathematical Science became design ...

View online: https://www.vondom.com/products/60002



# **Features**

#### **Description**

Made of polyethylene resin by rotational moulding.100% Recyclable. Item suitable for indoor and outdoor use. Available in different finishes.



F<sup>3</sup> Mesa Baja

F<sup>3</sup> Low Table



10 Kg

Weight

# **Finishes**

# BASIC

Matt Polyethylene

## **TWO-TONE LACQUERED**

Ref. 60002FP

Two-tone lacquered Polyethylene

## **LACQUERED**

Ref. 60002F

Lacquered Polyethylene

| COLOR  | BASIC | LACQUERED /<br>LACADO | BICOLOR<br>LACADO |
|--------|-------|-----------------------|-------------------|
| WHITE  |       |                       |                   |
| BLACK  |       |                       |                   |
| BRONZE |       |                       |                   |

| STEEL      |  |  |
|------------|--|--|
| ANTHRACITE |  |  |
| CHAMPANY   |  |  |
| RED        |  |  |
| PISTACHIO  |  |  |
| ORANGE     |  |  |
| KHAKI      |  |  |
| NAVY       |  |  |
| TAUPE      |  |  |
| PLUM       |  |  |
| ECRU       |  |  |
| BEIGE      |  |  |
|            |  |  |