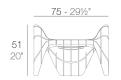

# F3 SIDE TABLE 75x90x51

## By Fabio Novembre





Through the various pieces of the collection manages to combine its aesthetic and functional function. Sculptural beauty lines that help us to flow from its shape. Mathematical Science became design ...

View online: https://www.vondom.com/products/60002



# **Features**

#### **Description**

Made of polyethylene resin by rotational moulding.100% Recyclable. Item suitable for indoor and outdoor use. Available in different finishes.



F<sup>3</sup> Mesa Baja

F<sup>3</sup> Low Table



10 Kg

Weight

# **Finishes**

# BASIC

Matt Polyethylene

## **TWO-TONE LACQUERED**

Ref. 60002FP

Two-tone lacquered Polyethylene

## **LACQUERED**

Ref. 60002F

Lacquered Polyethylene

| COLOR  | BASIC | LACQUERED /<br>LACADO | BICOLOR<br>LACADO |
|--------|-------|-----------------------|-------------------|
| WHITE  |       |                       |                   |
| BLACK  |       |                       |                   |
| BRONZE |       |                       |                   |

| STEEL      |  |  |
|------------|--|--|
| ANTHRACITE |  |  |
| CHAMPANY   |  |  |
| RED        |  |  |
| PISTACHIO  |  |  |
| ORANGE     |  |  |
| KHAKI      |  |  |
| NAVY       |  |  |
| TAUPE      |  |  |
| PLUM       |  |  |
| ECRU