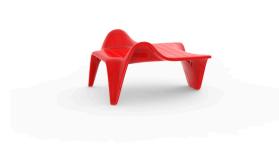

# F3 SIDE TABLE 75x90x51

#### **Description**

Made of polyethylene resin by rotational moulding.100% Recyclable. Item suitable for indoor and outdoor use. Available in different finishes.

F<sup>3</sup> Mesa Baja

F<sup>3</sup> Low Table