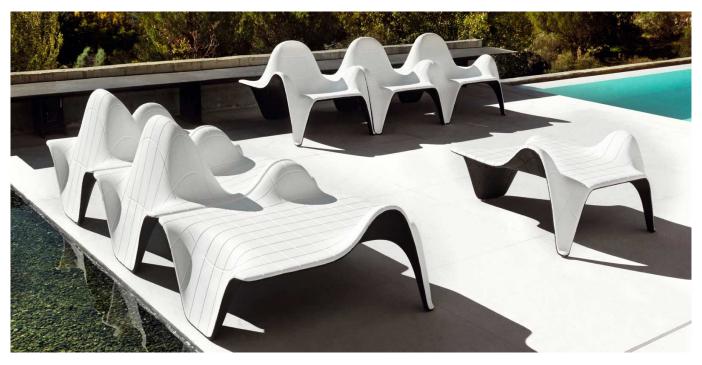

# F3 SIDE TABLE 75x90x51

## By Fabio Novembre

Through the various pieces of the collection manages to combine its aesthetic and functional function. Sculptural beauty lines that help us to flow from its shape. Mathematical Science became design ...

#### **Description**

Made of polyethylene resin by rotational moulding.100% Recyclable. Item suitable for indoor and outdoor use. Available in different finishes.

F<sup>3</sup> Mesa Baja

F<sup>3</sup> Low Table