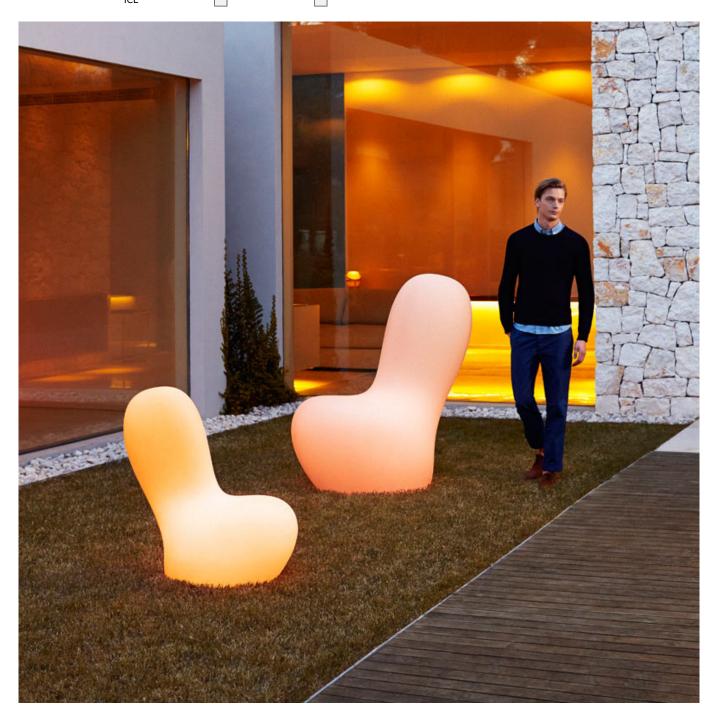

### LIGHT

Ref. 45010W

White internally lit unit with LED technology. Available only in matte ice white finish.

#### **RGBW LED**

Ref. 45010L

Unit with internal lighting with RGBW LED technology and remote control unit for switching colors. Available only in matte ice white finish. Remote control included.

## **RGBW LED DMX**

Ref. 45010D

Unit with internal lighting with RGBW LED technology and remote control unit for switching colors. Also controlLED by DMX-1024

### **RGBW LED BATTERY**

Ref. 45010Y

Unit with internal lighting with battery-powered RGBW LED technology. Includes charger and remote control for switching colors and charger. Available only in matte ice white finish.

### **RGBW LED DMX BATTERY**

Ref. 45010DY

Unit with internal lighting with RGBW LED technology and remote control unit for switching colors. Also controlLED by DMX-1024 (wireless), enabling communication between one or more products simultaneously via the DMX transmitter (not included).