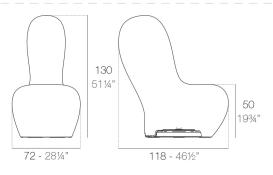

# **SABINAS LAMP HIGH**

## By Javier Mariscal

It's inspired by natural fluid shapes, avoiding any straight lines or geometry. Its outline hints at sand dunes, at female curves. This collection goes beyond fulfilling a purpose, or use, but poses a special friendship and attachment with its user. As all collections by this author it adheres to a very formal "mariscalish" code.

View online: https://www.vondom.com/products/45010A

## **Features**

## **Description**

Made of polyethylene resin by rotational moulding. 100% Recyclable. Item suitable for indoor and outdoor use. Available in different finishes.

## Weight

15 Kg



SABINAS Lámpara High Sabinas High Lamp

## **Finishes**

### LIGHT

Ref. 45010W

White internally lit unit with LED technology. Available only in matte ice white finish.

#### **RGBW LED**

Ref. 45010L

Unit with internal lighting with RGBW LED technology and remote control unit for switching colors. Available only in matte ice white finish. Remote control included.

## **RGBW LED DMX**

Ref. 45010D

Unit with internal lighting with RGBW LED technology and remote control unit for switching colors. Also controlLED by DMX-1024

### **RGBW LED BATTERY**

Ref. 45010Y

Unit with internal lighting with battery-powered RGBW LED technology. Includes charger and remote control for switching colors and charger. Available only in matte ice white finish.

### **RGBW LED DMX BATTERY**

Ref. 45010DY