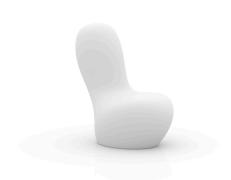

# **SABINAS LAMP HIGH**

## By Javier Mariscal

It's inspired by natural fluid shapes, avoiding any straight lines or geometry. Its outline hints at sand dunes, at female curves. This collection goes beyond fulfilling a purpose, or use, but poses a special friendship and attachment with its user. As all collections by this author it adheres to a very formal "mariscalish" code.

## **Description**

Made of polyethylene resin by rotational moulding. 100% Recyclable. Item suitable for indoor and outdoor use. Available in different finishes.