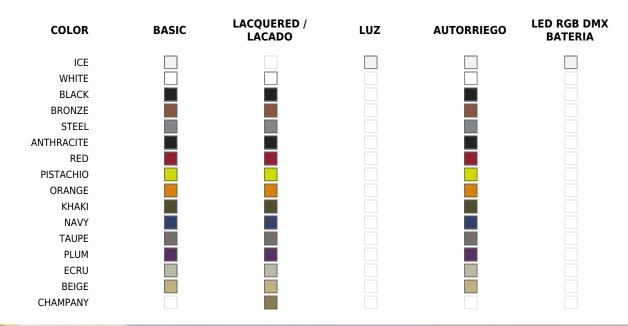

# **Finishes**

\_ \_ \_ \_ \_

## BASIC

Ref. 55004

Matt Polyethylene

### SELF-WATERING

Ref. 55004R

Self-watering system included in all planters except those with basic finish

#### LACQUERED

Ref. 55004F

#### Lacquered Polyethylene

# RGBW LED

Ref. 55004L

Unit with internal lighting with RGBW LED technology and remote control unit for switching colors. Available only in matte ice white finish. Remote control included.

#### **RGBW LED DMX**

Ref. 55004D

Unit with internal lighting with RGBW LED technology and remote control unit for switching colors. Also controlLED by DMX-1024 (wireless), enabling communication between one or more products simultaneously via the DMX transmitter (not included).

#### **RGBW LED BATTERY**

Ref. 55004`

### LIGHT

Ref. 55004W

White internally lit unit with LED technology. Available only in matte ice white finish.

Unit with internal lighting with battery-powered RGBW LED technology. Includes charger and remote control for switching colors and charger. Available only in matte ice white finish.

## **RGBW LED DMX BATTERY**

Ref. 55004D

Unit with internal lighting with RGBW LED technology and remote control unit for switching colors. Also controlLED by DMX-1024 (wireless), enabling communication between one or more products simultaneously via the DMX transmitter (not included).