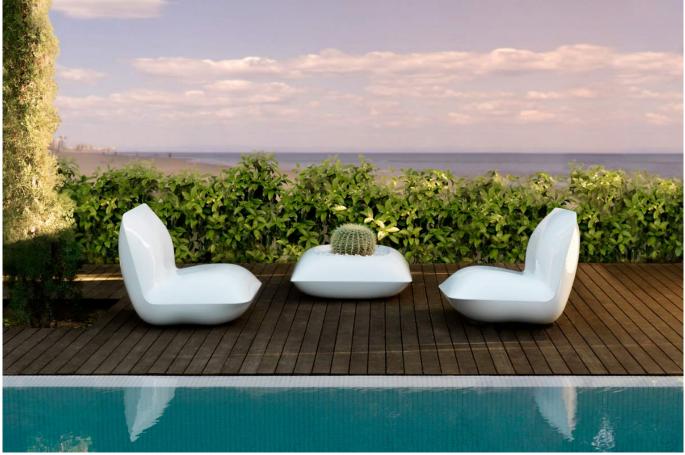

# **By STEFANO**

In an amusing gesture, Stefano Giovannoni, one of the World's most prestigious designers, designs a great furniture collection that forms a chillout space created by means of cushions. With a warm, Mediterranean design that holds that universal appeal common to all of master Giovannoni's creations it calls us to come relax and enjoy life. As every VONDOM product, it is suitable for outside use, even in the most extreme weather conditions since it is made of PE using the rotational molding technique. These are exclusive items of furniture that make people live and feel, that encourage human contact and peaceful conversation.