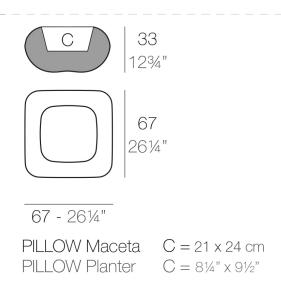

# **PILLOW PLANTER**

#### Description

Pot made of polyethylene resin by rotational moulding. 100% Recyclable. Item suitable for indoor and outdoor use. Available in different finishes.

#### Weight

8 Kg