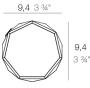

# **MARQUIS TABLE LAMP**

## By JMFERRERO



Marquis, originating from the inspiration of diamond cutting. Its polygonal design recalls facets created through cutting. The clear and stylish shapes make a huge visual impact. Circular or oval, and in 2 combinations of colours, they give a space great dynamism.

Its soft texture achieved through polyethylene fibers allows for outdoor use, it also being resistant to UV rays.

View online: https://www.vondom.com/us/products/47093Y

## **Features**

## **Description**

Polymethylmethacrylate resin. Transparent or colored

## Weight

0.53 Kg





MARQUIS Lampara Mesa MARQUIS Table Lamp

## **Finishes**

## **LIGHT BATTERY**

Ref. 47093W

White internally lit unit with LED technology, with battery-powered. Single LED Warm White  $2700k^{\circ}$ 

#### **RGBW LED BATTERY**

Ref. 47093Y

Unit with internal lighting with battery-powered RGBW LED technology. Includes charger.
5 LEDs Colors. (Blue / Fucsia / Amber / Turquoise / Warm White 2700k<sup>o</sup>)

## **RGBW LED DMX BATTERY**

Ref. 47093DY

Unit with internal lighting with RGBW LED technology. Also control LED by DMX-1024 (wireless), enabling communication between one or more products simultaneously via the DMX transmitter (not included).

COLOR LM\_LUZBATERIA LM\_LEDRGBBATERIA LM\_LEDRGBDMXBATERIA

GLASS

AMBAR FUME