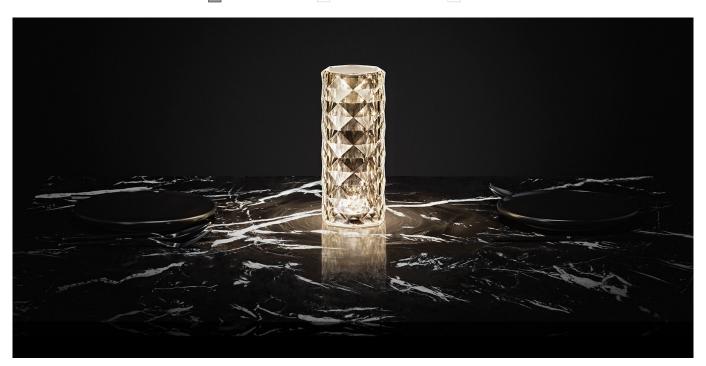

## **LIGHT BATTERY**

Ref. 47093W

White internally lit unit with LED technology, with battery-powered. Single LED Warm White  $2700k^{\circ}$ 

#### **RGBW LED BATTERY**

Ref. 47093Y

Unit with internal lighting with battery-powered RGBW LED technology. Includes charger.
5 LEDs Colors. (Blue / Fucsia / Amber / Turquoise / Warm White 2700k<sup>o</sup>)

## **RGBW LED DMX BATTERY**

Ref. 47093DY

Unit with internal lighting with RGBW LED technology. Also control LED by DMX-1024 (wireless), enabling communication between one or more products simultaneously via the DMX transmitter (not included).