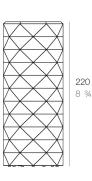

# **MARQUIS TABLE LAMP**

## By JMFERRERO



Marquis, originating from the inspiration of diamond cutting. Its polygonal design recalls facets created through cutting. The clear and stylish shapes make a huge visual impact. Circular or oval, and in 2 combinations of colours, they give a space great dynamism.

Its soft texture achieved through polyethylene fibers allows for outdoor use, it also being resistant to UV rays.

View online: https://www.vondom.com/us/products/47093Y

## **Features**

## **Description**

Polymethylmethacrylate resin. Transparent or colored

## Weight

0.53 Kg





MARQUIS Lampara Mesa MARQUIS Table Lamp

## **Finishes**

## **LIGHT BATTERY**

Ref. 47093W

White internally lit unit with LED technology, with battery-powered. Single LED Warm White  $2700k^{\circ}$ 

#### **RGBW LED BATTERY**

Ref. 47093Y

Unit with internal lighting with battery-powered RGBW LED technology. Includes charger.
5 LEDs Colors. (Blue / Fucsia / Amber / Turquoise / Warm White 2700k<sup>o</sup>)

## **RGBW LED DMX BATTERY**

Ref. 47093DY

Unit with internal lighting with RGBW LED technology. Also control LED by DMX-1024 (wireless), enabling communication between one or more products simultaneously via the DMX transmitter (not included).

COLOR LM\_LUZBATERIA LM\_LEDRGBBATERIA LM\_LEDRGBDMXBATERIA

GLASS

AMBAR FUME