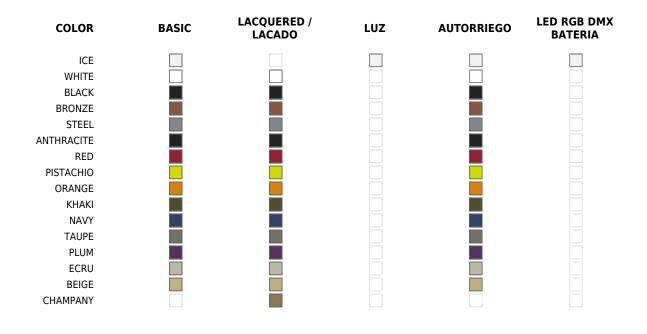

## Finishes

\_ \_ \_ \_ \_ \_

#### BASIC

Ref. 54038A

Matt Polyethylene

#### SELF-WATERING

Ref. 54038R

Self-watering system included in all planters except those with basic finish

#### LACQUERED

Ref. 54038F

#### Lacquered Polyethylene

RGBW LED

Unit with internal lighting with RGBW LED technology and remote

control unit for switching colors. Available only in matte ice white finish. Remote control included.

#### **RGBW LED DMX**

Ref. 54038D

Unit with internal lighting with RGBW LED technology and remote control unit for switching colors. Also controlLED by DMX-1024 (wireless), enabling communication between one or more products simultaneously via the DMX transmitter (not included).

#### **RGBW LED BATTERY**

Ref. 54038)

1

#### LIGHT

Ref. 54038W

White internally lit unit with LED technology. Available only in matte ice white finish.

Unit with internal lighting with battery-powered RGBW LED technology. Includes charger and remote control for switching colors and charger. Available only in matte ice white finish.

#### **RGBW LED DMX BATTERY**

Ref. 54038D

Unit with internal lighting with RGBW LED technology and remote control unit for switching colors. Also controlLED by DMX-1024 (wireless), enabling communication between one or more products simultaneously via the DMX transmitter (not included).