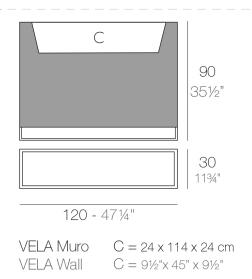

quality of interior furniture without losing it's original qualities. VELA is a modulate system with an elementary prismatic geometry that bases its singularity in the balance of its proportions. The elements can combine among themselves to integrate into any space. Their precise volumes create the illusion of hovering some centimetres off the floor, and when they are illuminated they are transformed into floating architectures.

View online: https://www.vondom.com/us/products/54038A

### **Features**

#### Description

Pot made of polyethylene resin by rotational moulding. 100% Recyclable. Item suitable for indoor and outdoor use. Available in different finishes.

#### Weight

22.1 Kg

#### Includes

AUTORRIEGO Self-watering system included in all planters except those with basic finish



## Finishes

\_ \_ \_ \_ \_ \_

#### BASIC

Ref. 54038A

Matt Polyethylene

#### SELF-WATERING

Ref. 54038R

Self-watering system included in all planters except those with basic finish

#### LACQUERED

Ref. 54038F

#### Lacquered Polyethylene

RGBW LED

Unit with internal lighting with RGBW LED technology and remote

control unit for switching colors. Available only in matte ice white finish. Remote control included.

#### **RGBW LED DMX**

Ref. 54038D

Unit with internal lighting with RGBW LED technology and remote control unit for switching colors. Also controlLED by DMX-1024 (wireless), enabling communication between one or more products simultaneously via the DMX transmitter (not included).

#### **RGBW LED BATTERY**

Ref. 54038)

1

#### LIGHT

Ref. 54038W

White internally lit uni