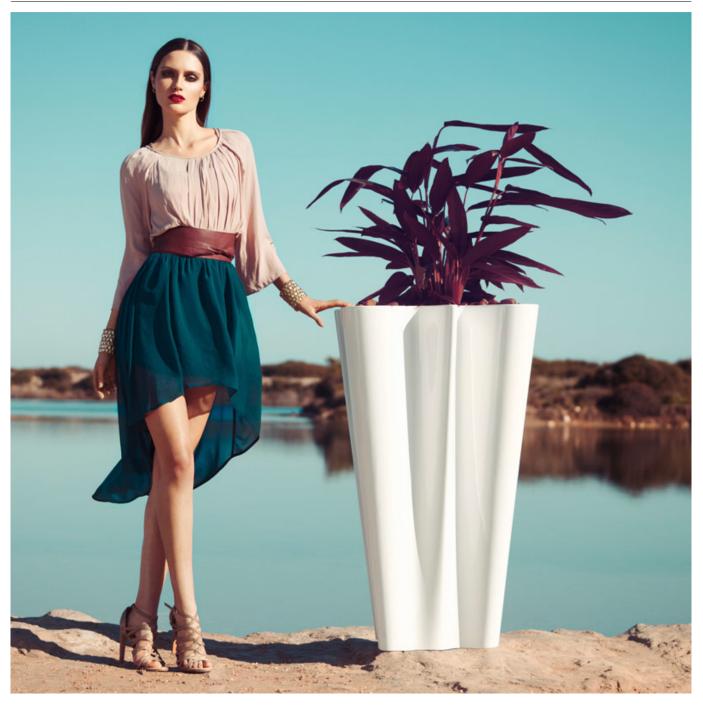

# **BYE-BYE PLANTER 60x56x100**

#### **By HARRY**

The artistic couple's objective with this new collection: To attain two completely different shapes. An abstract shape drawn by the upper edge and yet an overall inferior outline which appears to be geometric, although flowing from side to side, but never seeming to join, something that catches our interest. An ordinary vertical outline holds the object within it's own identity. Its overall stretched cartoon-like appearance symbolizes journeys through space at light-speed. The fascination of BYE-BYE is contained in its contrast of a simultaneous unity, yet inner conflict.