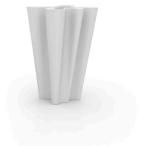

# **BYE-BYE PLANTER 60x56x100**

#### **By HARRY**

The artistic couple's objective with this new collection: To attain two completely different shapes. An abstract shape drawn by the upper edge and yet an overall inferior outline which appears to be geometric, although flowing from side to side, but never seeming to join, something that catches our interest. An ordinary vertical outline holds the object within it's own identity. Its overall stretched cartoon-like appearance symbolizes journeys through space at light-speed. The fascination of BYE-BYE is contained in its contrast of a simultaneous unity, yet inner conflict.

#### Description

Made of polyethylene resin by rotational moulding. 100% Recyclable. Item suitable for indoor and outdoor use. Available in different finishes.