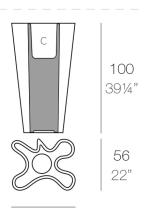

#### Weight

12 Kg

60-231/2"

| BYE-BYE | Maceta 100  |
|---------|-------------|
| BYE-BYE | Planter 100 |

 $C = \emptyset 25 \times 30 \text{ cm}$  $C = \emptyset 934'' \times 1134''$ 