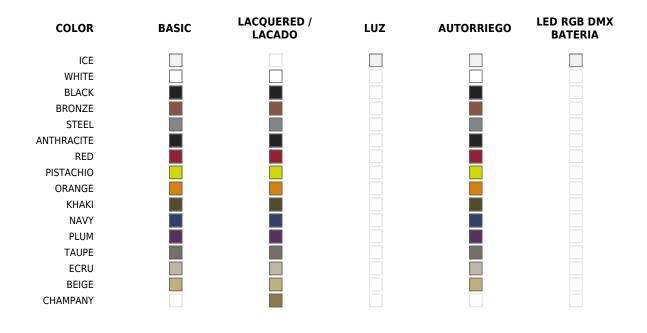

## **Finishes**

\_ \_ \_ \_ \_ \_

#### BASIC

Ref. 58004A

Matt Polyethylene

#### SELF-WATERING

Ref. 58004R

Self-watering system included in all planters except those with basic finish

#### LACQUERED

Ref. 58004F

#### Lacquered Polyethylene

RGBW LED

Unit with internal lighting with RGBW LED technology and remote

control unit for switching colors. Available only in matte ice white finish. Remote control included.

#### **RGBW LED DMX**

Ref. 58004D

Unit with internal lighting with RGBW LED technology and remote control unit for switching colors. Also controlLED by DMX-1024 (wireless), enabling communication between one or more products simultaneously via the DMX transmitter (not included).

#### **RGBW LED BATTERY**

Ref. 58004)

#### LIGHT

Ref. 58004W

White internally lit unit with LED technology. Available only in matte ice white finish.

Unit with internal lighting with battery-powered RGBW LED technology. Includes charger and remote control for switching colors and charger. Available only in matte ice white finish.

### **RGBW LED DMX BATTERY**

Ref. 58004D

Unit with internal lighting with RGBW LED technology and remote control unit for switching colors. Also controlLED by DMX-1024 (wireless), enabling communication between one or more products simultaneously via the DMX transmitter (not included).