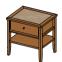

#### sesam open bedside cabinet

top: solid wood, coloured glass, clear glass, frosted glass glass colours: see next page additional shelf: solid wood types of wood: alder, beech, beech heartwood,

oak, cherry, walnut, oak white oil

NKS 1I