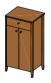

#### sesam bedside cabinet with 1 drawer

top: solid wood, coloured glass, clear glass, frosted glass glass colours: see next page optional additional shelf: solid wood handles: nickel knob, stainless steel knob types of wood: alder, beech, beech heartwood, oak, cherry, walnut, oak white oil

| w | 49      |  |
|---|---------|--|
| h | 43   50 |  |
| d | 40      |  |

NKS 2