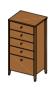

#### sesam chest of drawers

4 drawers (height 15.6), 1 drawer (height 31.6) top: solid wood

handles: nickel knob, stainless steel knob types of wood: alder, beech, beech heartwood, oak, cherry, walnut, oak white oil

| w | 55        | 85 | 105 |
|---|-----------|----|-----|
| h | 108.3     |    |     |
| d | 43.6   50 |    |     |

S 1LT