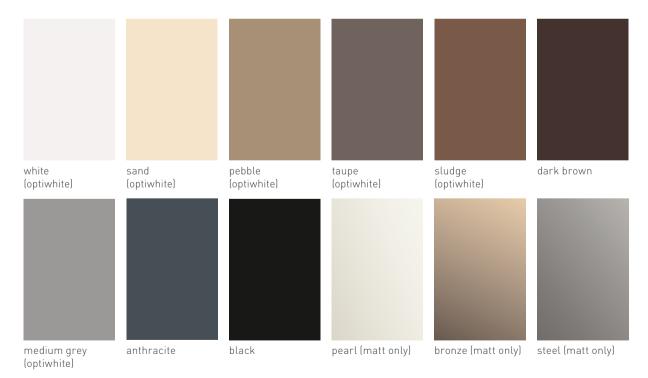

## coloured glass

glossy or matt | glass surfaces in a colour of your choice (see available colours on NCS colour charts, surcharge applies)

#### colour patterns

Wood is one of the most noble, beautiful and versatile natural products we have. Every piece of wood is unique. Differences in colour are a result of the wood's structure and place of origin. Similarly, the age of the piece of furniture will determine its colour, as natural factors in your home's environment (e.g. sunlight) can change the surface colour. When your order specifies a particular colour, we do our best to match it. But minor variations in wood, glass, fabric or leather are inevitable. An exact colour match will never be possible.