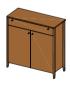

#### sesam chest with doors

1 drawer (height 15.6), 1 pair of doors top: solid wood handles: nickel knob, stainless steel knob

types of wood: alder, beech, beech heartwood, oak, cherry, walnut, oak white oil

| w | 55        | 85 | 105 |  |
|---|-----------|----|-----|--|
| h | 108.3     |    |     |  |
| d | 43.6   50 |    |     |  |