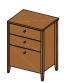

#### sesam bedside cabinet with 2 drawers

top: solid wood

handles: nickel knob, stainless steel knob types of wood: alder, beech, beech heartwood, oak, cherry, walnut, oak white oil

| w | 45        |  |
|---|-----------|--|
| h | 44.3   50 |  |
| d | 43.6      |  |