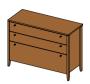

#### sesam chest of drawers

2 drawers (height 15.6), 1 drawer (height 31.6) top: solid wood handles: nickel knob, stainless steel knob

types of wood: alder, beech, beech heartwood, oak, cherry, walnut, oak white oil

| w | 55        | 85 | 105 |
|---|-----------|----|-----|
| h | 76.3      |    |     |
| d | 43.6   50 |    |     |

S 4LG