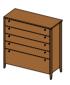

#### sesam chest of drawers

2 drawers (height 15.6), 1 drawer (height 31.6) top: solid wood handles: nickel knob, stainless steel knob

types of wood: alder, beech, beech heartwood, oak, cherry, walnut, oak white oil

| w | 55        | 85 | 105 |
|---|-----------|----|-----|
| h | 76.3      |    |     |
| d | 43.6   50 |    |     |

S 4LG