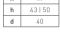

| w | 49      |  |
|---|---------|--|
| h | 43   50 |  |
| d | 40      |  |

NKS 2