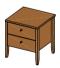

#### sesam bedside cabinet with 1 drawer

top: solid wood, coloured glass, clear glass, frosted glass glass colours: see next page optional additional shelf: solid wood handles: nickel knob, stainless steel knob types of wood: alder, beech, beech heartwood, oak, cherry, walnut, oak white oil

| w | 49      |  |
|---|---------|--|
| h | 43   50 |  |
| d | 40      |  |

NKS 2