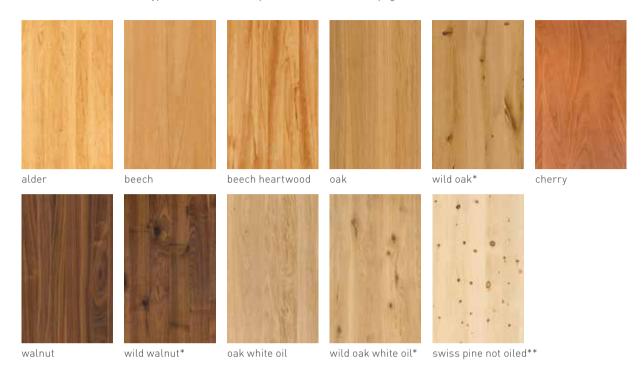

# types of wood

Unless stated otherwise, all wooden surfaces are finished with pure natural oil.

A detailed list of the wood types available for this product can be found on page 1.

#### colour patterns

Wood is one of the most noble, beautiful and versatile natural products we have. Every piece of wood is unique. Differences in colour are a result of the wood's structure and place of origin. Similarly, the age of the piece of furniture will determine its colour, as natural factors in your home's environment (e.g. sunlight) can change the surface colour. When your order specifies a particular colour, we do our best to match it. But minor variations in wood, glass, fabric or leather are inevitable. An exact colour match will never be possible.

<sup>\*</sup>wild arrangement only available on fronts

 $<sup>\</sup>hbox{**swiss pine only available for selected items; finished with natural oil on request}$