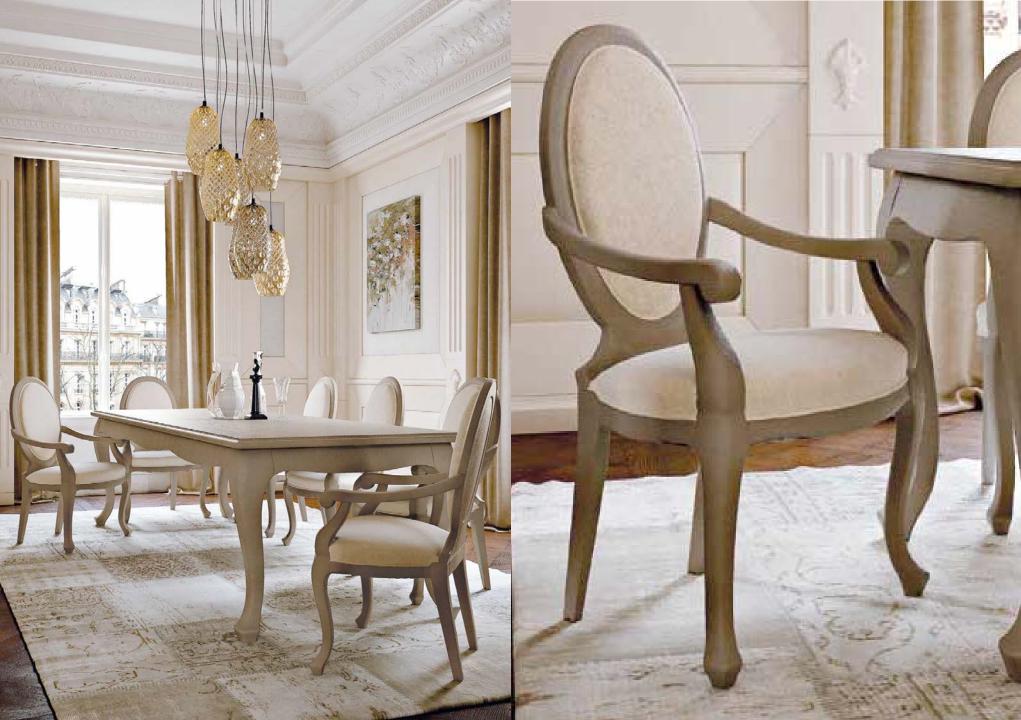

details with brogue decoration. Lower doors upholstered in fabric and interior shelves in Makassar Ebony. Internal LED lighting, base and profiles in bronze-plated brass.



OXFORD SHOWCASE

-







Bookcase with wooden frame in Makassar ebony, sides and under-shelves covered in Nubuck with central handmade stitching, details and bases in bronze-plated brass.





CONTRACTOR OF THE OWNER OF THE OWNER OF THE OWNER OF



## MERIDIANA DINING TABLE

IIIII

NEW COLLECTION MILAN 19

Inner

Table in bleached Canaletto walnut, leather upholstery. lady susan with marble with bronzed brass inserts.

107



































### VIA BAGUTTA WITH MARBLE TOP



### VIA BAGUTTA WITH WOODEN TOP

in No

Rosewood table with matte finish, details in leather and bronzeplated brass.

126









pro le inlays in the depth of the wood.









Table with wooden frame covered in leather, handmade stitching, and top in Brazilian quartzite. Base in bronze-plated brass and detail in hand-interwoven leather.



## PHOENIX

1

Table with central leg in bronze- plated brass and interwoven leather, carried out by hand. Top in Honey Onyx marble. Wooden base covered in leather with handmade tone-on-tone stitchings.





# BEDROOM

in the second

-

ALL AL

MU

NT6

139

CU.

## NOCTIS LETTO BED

#### NEW COLLECTION MILAN '19

1

## NOCTIS BEDSIDE TABLE

R















## CHEST OF DRAWERS





Bed structure in ziricote wood with corners covered in leather and bronzed brass inlays. Headboard with interlaced ziricote wood stripes and leather, headboard frame in ziricote wood with corners