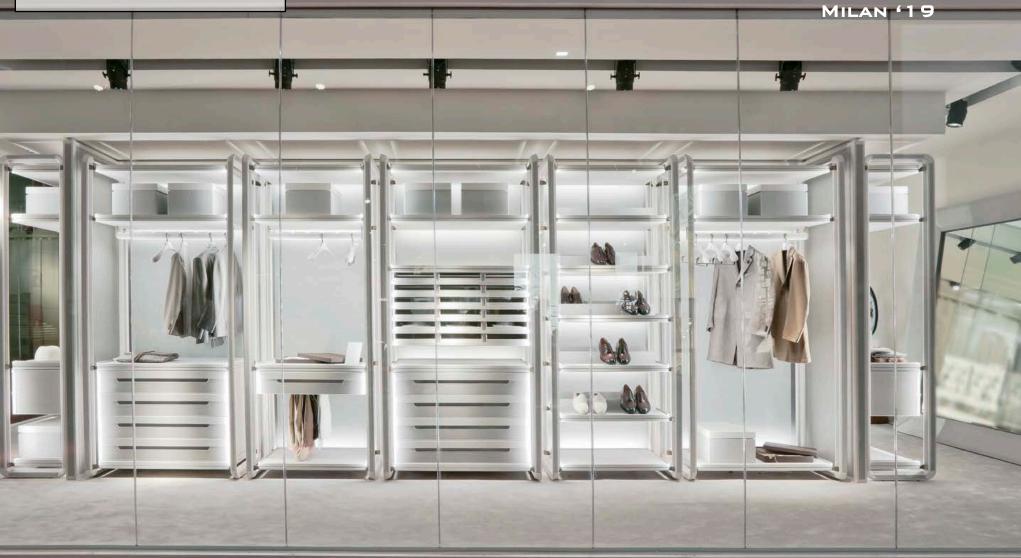

rame covered in 100% Cashmere, bed frame covered in leather, base in bronze-plated brass.



Bed with wooden frame upholstered in leather, headboard with interwoven system covered in leather and bronze-plated brass, LED lighting. Wooden bedside tables covered in leather, interior of drawers covered in micro-fibre with handmade tone-on-tone stitching and Sucupira wood. Base in bronze-plated brass.

# CHEST OF DRAWERS / BEDSIDE TABLES / 6-DRAWERS UNIT

















### NOCTIS TOILETTE

in the second

NEW COLLECTION MILAN '19

Vanity table covered in leather with legs and handles in bronze-plated brass. Interior drawers lined with Nubuck. Lit mirror with leather trim frame and telescopic movement.

CAPRI

TOILETTE



## WARDROBE / WALK-IN CLOSET



#### VIA DEL CORSO

#### NEW COLLECTION









































































## VIA MONTENAPOLEONE

1000

Wardrobe with structure in patina-finished elm wood, doors covered with perforated leather and stopsol glass. Interior drawers in wood and leather. Hand-woven and handsewn leather handles. Backlit backs built in white onyx or with fabric lining.























Walk-in closet entirely covered in 100% cashmere. Drawer inside in microfibre with handmade stitchings. Handles covered in leather. Equipped with adjustable shelves on racks, hanging rods, drawers and racks for shoes.

ARIEL

248









Beauty chest with wooden frame, outer covering in leather and interior in Nubuck. Details: embroidered workmanship, shelves and drawers, dimmable LED, "stop sol" glass with integrated monitor