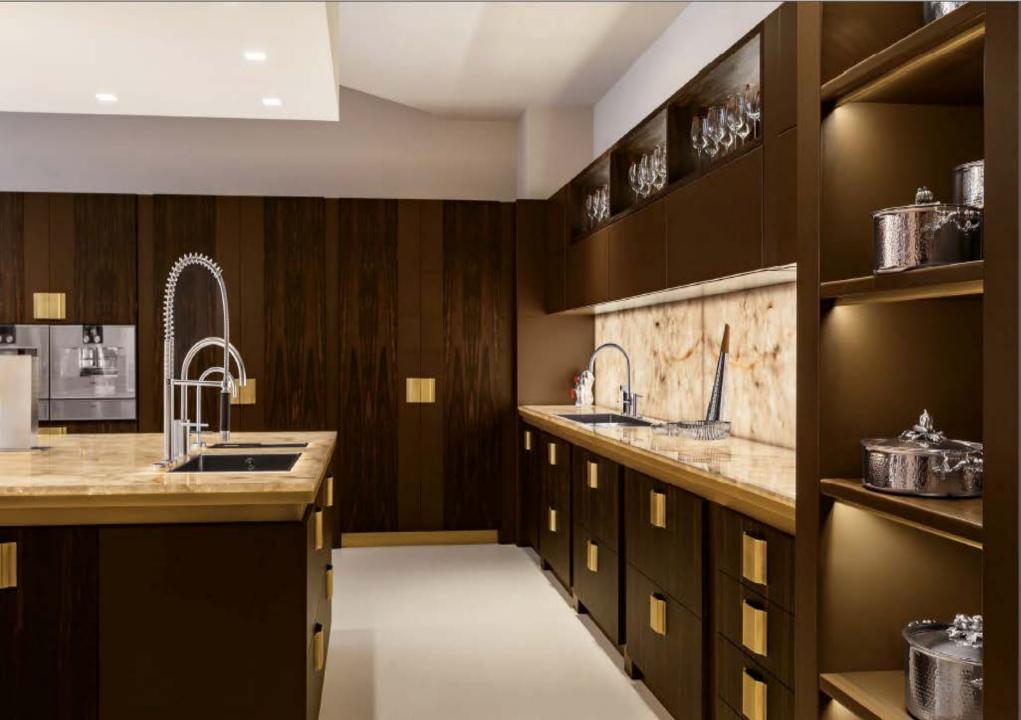

elm wood, doors covered with perforated leather and stopsol glass. Interior drawers in wood and leather. Hand-woven and handsewn leather handles. Backlit backs built in white onyx or with fabric lining.























Walk-in closet entirely covered in 100% cashmere. Drawer inside in microfibre with handmade stitchings. Handles covered in leather. Equipped with adjustable shelves on racks, hanging rods, drawers and racks for shoes.

ARIEL

248









Beauty chest with wooden frame, outer covering in leather and interior in Nubuck. Details: embroidered workmanship, shelves and drawers, dimmable LED, "stop sol" glass with integrated monitor, clothes hangers and details painted in gold nish.

**F**iz

jÈ

1A

1 Ac

1

A

h

h

he

h



10 10 10 10 10 UU

1274-

R











































## SUNROOMIIII

































## Thankyou

We welcome your questions and queries. Contact us on: +91 98202 54444 Email: info@pcubesolutions.com Website: www.pcubesolutions.com

**H**lanning

**U**roject

erpetual