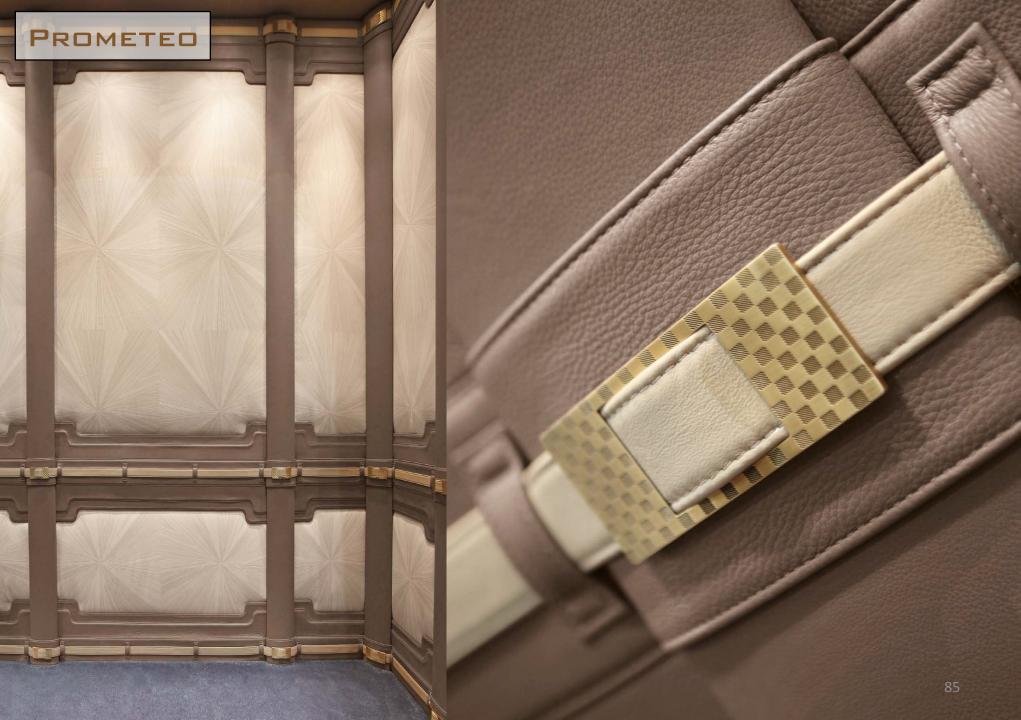

ocodile leather. Interior in Amara Ebony, bronze-finished mirrors, LED lighting with opening sensors and minibar fridge. Handle and details in bronze-plated brass.



## FUSION BOISERIE

NEW COLLECTION Milan '19

10

5

## VIA DELLA SETA

134





Wood frame boiserie covered with three-dimensional hexagonal panels in nubuck and fabric. built-in neo sound shape wireless broadcast system to spread the music without giving up design.

LYRA













LM

Wainscoting with wooden frame covered in lightly-padded leather.

147

LUDOVICA N





Wainscoting with wooden frame covered in leather. Panels in 100% Cashmere. Detail: lily in bas-relief covered in leather.

LM

GIGLIO





SERENA



Wainscoting with wooden frame covered in leather and fabric, light padding with soft touch effect.

EDRA



TRIVIO











CONTRACTOR OF STREET







Wainscoting with pantographed MDF, covered in Nubuck.





Wainscoting with wooden frame covered in leather, fabric panels, bronze-plated brass inserts and details in perforated leather with brogue decoration.

OXFORD











## SHOWCASES / BOOKCASES



Showcase with glass shelves, wooden frame covered in leather. Perforated details with brogue decoration. Lower doors upholstered in fabric and interior shelves in Makassar Ebony. Internal LED lighting, base and profiles in bronze-plated brass.



OXFORD SHOWCASE

-







Bookcase with wooden frame in Makassar ebony, sides and under-shelves covered in Nubuck with central handmade stitching, details and bases in bronze-plated brass.





CONTRACTOR OF THE OWNER OF THE OWNER OF THE OWNER OF