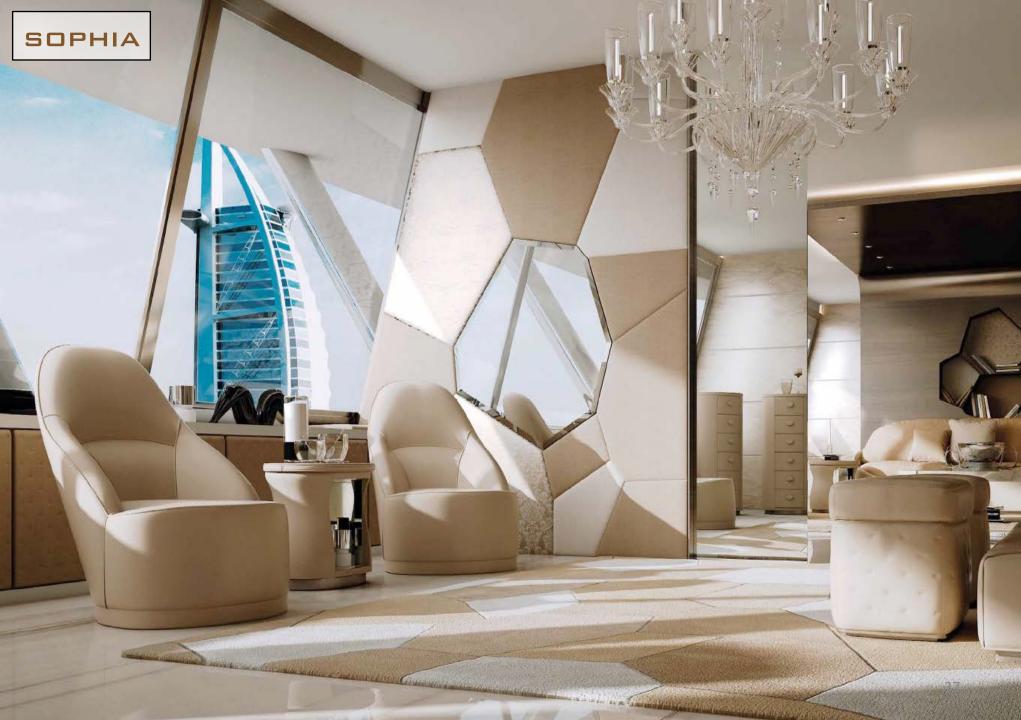

ing in goose feather and expanded polyurethane, covering in Nubuck and cushions in soft goose feather.

n por

CLERO



| ΙΤΑ |  |  |  |  |
|-----|--|--|--|--|
|     |  |  |  |  |
|     |  |  |  |  |
|     |  |  |  |  |



Sofa with frame in beech wood, traditional suspension system on springs, interwoven elastic straps, vegetable bres and horsehair. Padding in goose feather and foamed polyurethane, covering in leather and cushions in soft goose feather. Details of the armrest in Portoro Marble with pro les and feet in bronze-plated brass.









Sofa with frame in beech, traditional suspension system on springs, interwoven elastic straps, vegetable fibres and horsehair, padding in goose feather and expanded polyurethane, covering in velvet and leather. Base in bronze-plated brass.







Sofa with frame in beech, traditional suspension system on springs, interwoven elastic straps, vegetable fibres and horsehair, padding in goose feather and expanded polyurethane, covering in leather and fabric. Feet in bronze-plated brass. 

COLUMN STREET

PRIVE SOFA









777775

TREVIS SOFA

Sofa with frame in beech, traditional suspension system on springs, interwoven elastic straps, vegetable fibres and horsehair, padding in goose feather and expanded polyurethane, hand- interwoven armrests and backrest, covering in silk velvet.

MARINA

1211012



Sofa with solid Canaletto walnut base with matt finish. Structure covered in Nubuck, fabric seating.

VIA CONDOTTI







## PORTOROTONDO POUF



Pouf with solid Canaletto walnut rings, alternated with leather-covered rings. Bronze-plat