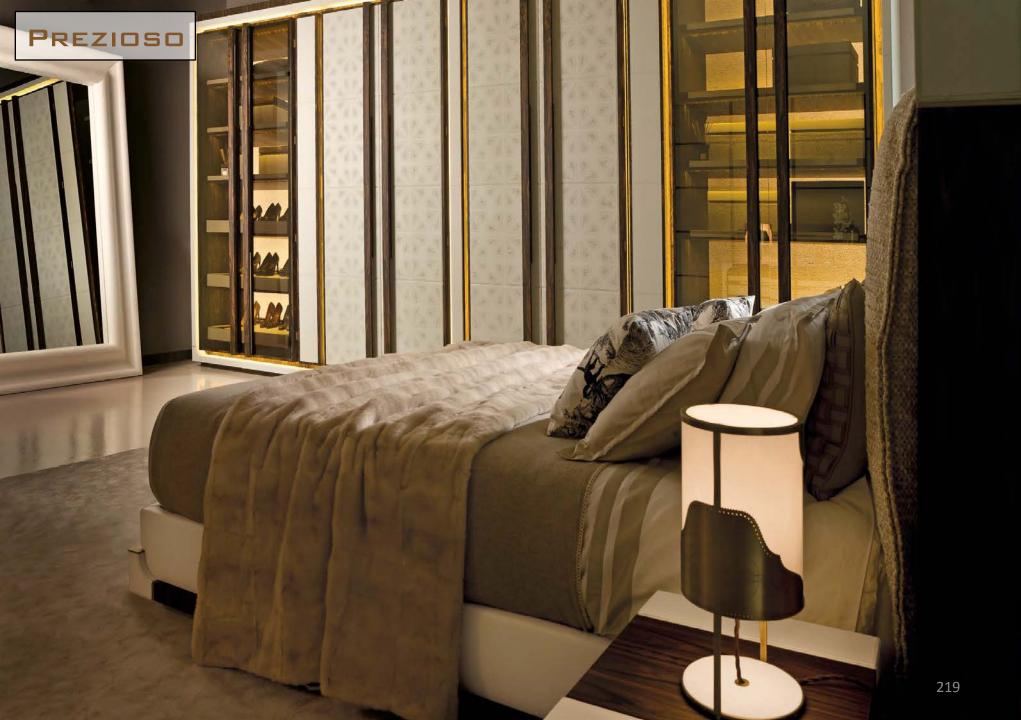

## VIA MONTENAPOLEONE

1000

Wardrobe with structure in patina-finished elm wood, doors covered with perforated leather and stopsol glass. Interior drawers in wood and leather. Hand-woven and handsewn leather handles. Backlit backs built in white onyx or with fabric lining.

Walk-in closet entirely covered in 100% cashmere. Drawer inside in microfibre with handmade stitchings. Handles covered in leather. Equipped with adjustable shelves on racks, hanging rods, drawers and racks for shoes.