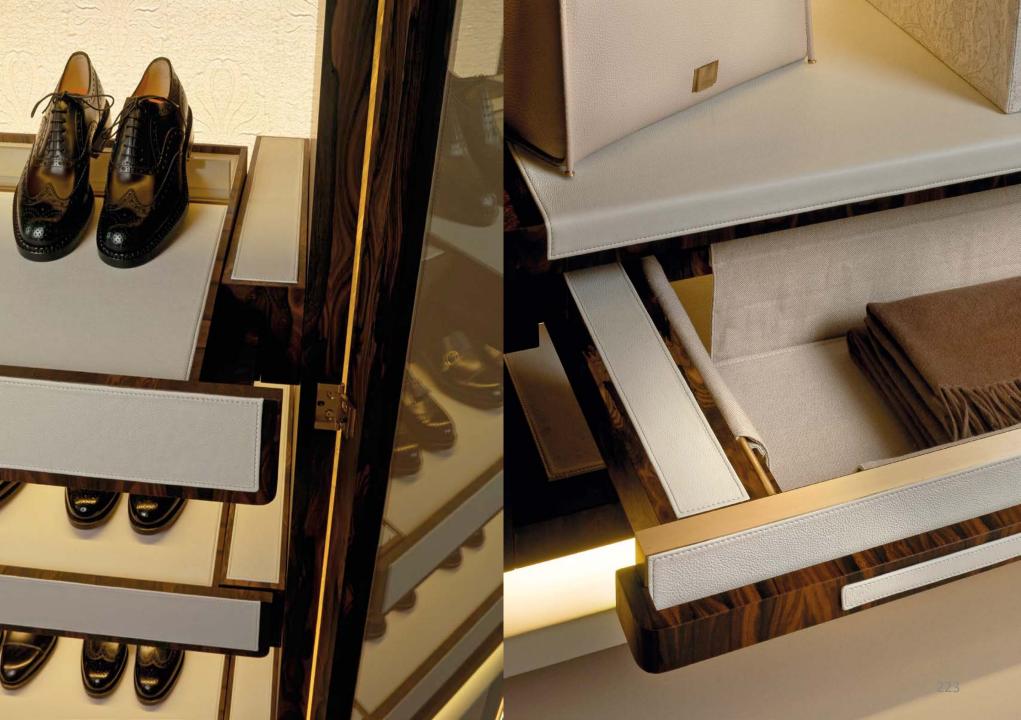

Walk-in closet entirely covered in 100% cashmere. Drawer inside in microfibre with handmade stitchings. Handles covered in leather. Equipped with adjustable shelves on racks, hanging rods, drawers and racks for shoes.