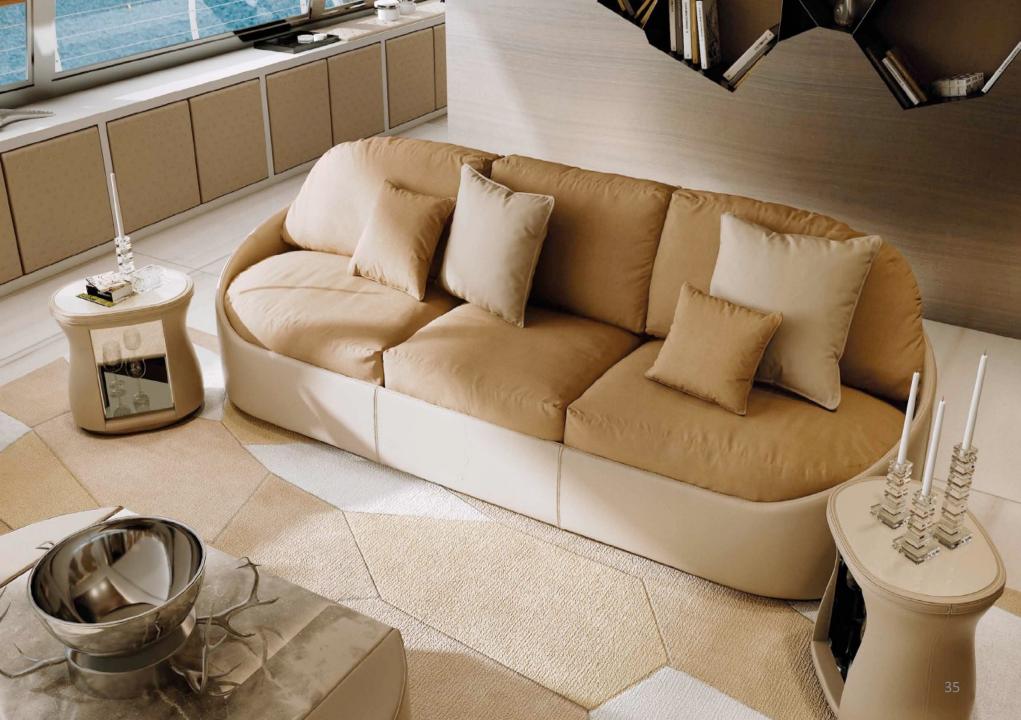

padding in goose feather and expanded polyurethane, covering in Nubuck and cushions in soft goose feather.

n por

CLERO



| ΙΤΑ |  |  |  |  |
|-----|--|--|--|--|
|     |  |  |  |  |
|     |  |  |  |  |
|     |  |  |  |  |



Sofa with frame in beech wood, traditional suspension system on springs, interwoven elastic straps, vegetable bres and horsehair. Padding in goose feather and foamed polyurethane, covering in leather and cushions in soft goose feather. Details of the armrest in Portoro Marble with pro les and feet in bronze-plated brass.









Sofa with frame in beech, traditional suspension system on springs, interwoven elastic straps, vegetable fibres and horsehair, padding in goose feather and expanded polyurethane, covering in velvet and leather. Base in bronze-plated brass.







Sofa with frame in beech, traditional suspension system on springs, interwoven elastic straps, vegetable fibres and horsehair, padding in goose feather and expanded polyurethane, covering in leather and fabric. Feet in bronze-plated brass. 

COLUMN STREET

PRIVE SOFA









777775

TREVIS SOFA

Sofa with frame in beech, traditional suspension system on springs, interwoven elastic straps, vegetable fibres and horsehair, padding in goose feather and expanded polyurethane, hand- interwoven armrests and backrest, covering in silk velvet.

MARINA

1211012



Sofa with solid Canaletto walnut base with matt finish. Structure covered in Nubuck, fabric seating.

VIA CONDOTTI







## PORTOROTONDO POUF



Pouf with solid Canaletto walnut rings, alternated with leather-covered rings. Bronze-