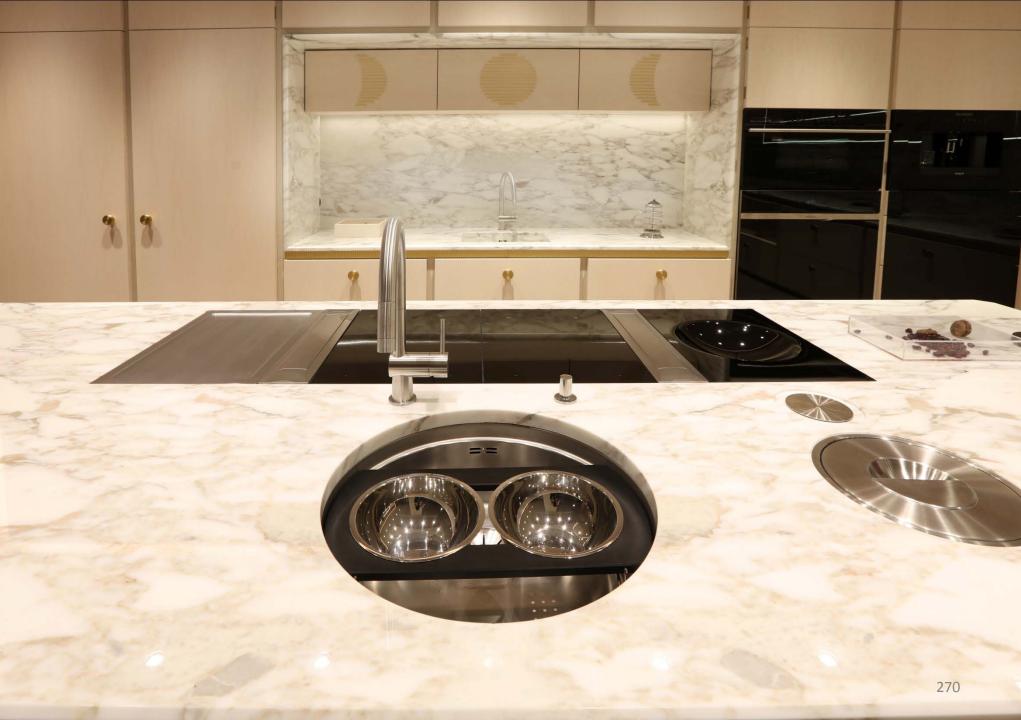

covered with perforated leather and stopsol glass. Interior drawers in wood and leather. Hand-woven and handsewn leather handles. Backlit backs built in white onyx or with fabric lining.























Walk-in closet entirely covered in 100% cashmere. Drawer inside in microfibre with handmade stitchings. Handles covered in leather. Equipped with adjustable shelves on racks, hanging rods, drawers and racks for shoes.

ARIEL

248









Beauty chest with wooden frame, outer covering in leather and interior in Nubuck. Details: embroidered workmanship, shelves and drawers, dimmable LED, "stop sol" glass with integrated monitor, clothes hangers and details painted in gold nish.

**F**iz

jÈ

1A

1 Ac

1

A

h

h

he

h



10 10 10 10 10 UU

1274-

R











































## SUNROOMIIII

































## Thankyou

We welcome your questions and queries. Contact us on: +91 98202 54444 Email: info@pcubesolutions.com Website: www.pcubesolutions.com

**H**lanning

**U**roject

erpetual