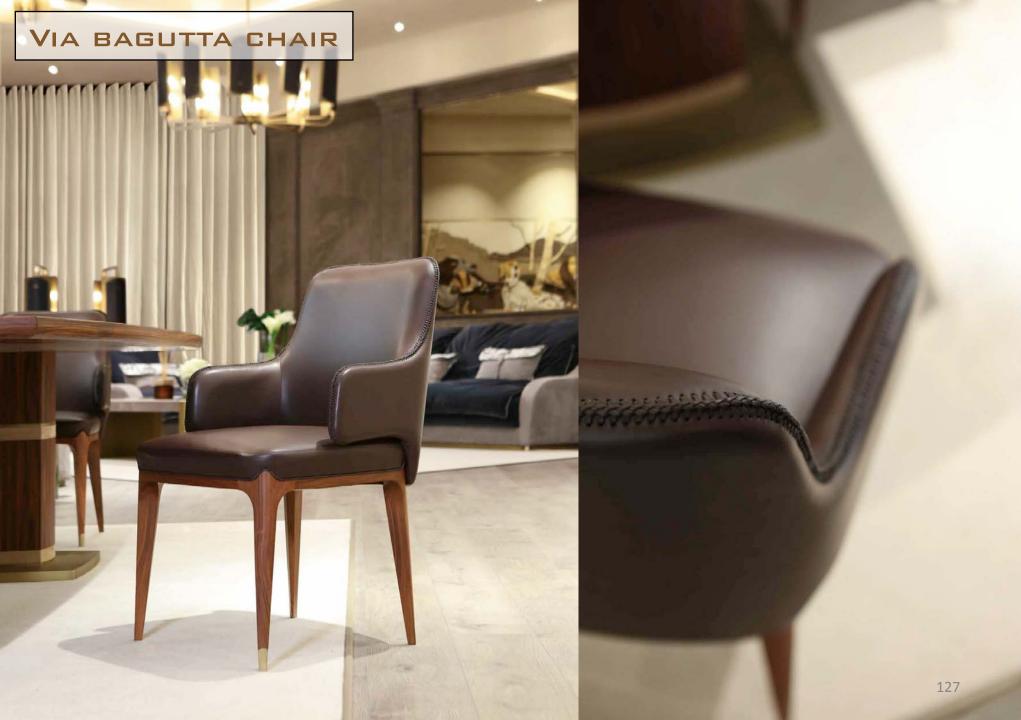

### VIA BAGUTTA WITH MARBLE TOP

### VIA BAGUTTA WITH WOODEN TOP

in No

Rosewood table with matte finish, details in leather and bronzeplated brass.

126

pro le inlays in the depth of the wood.

Table with wooden frame covered in leather, handmade stitching, and top in Brazilian quartzite. Base in bronze-plated brass and detail in hand-interwoven leather.