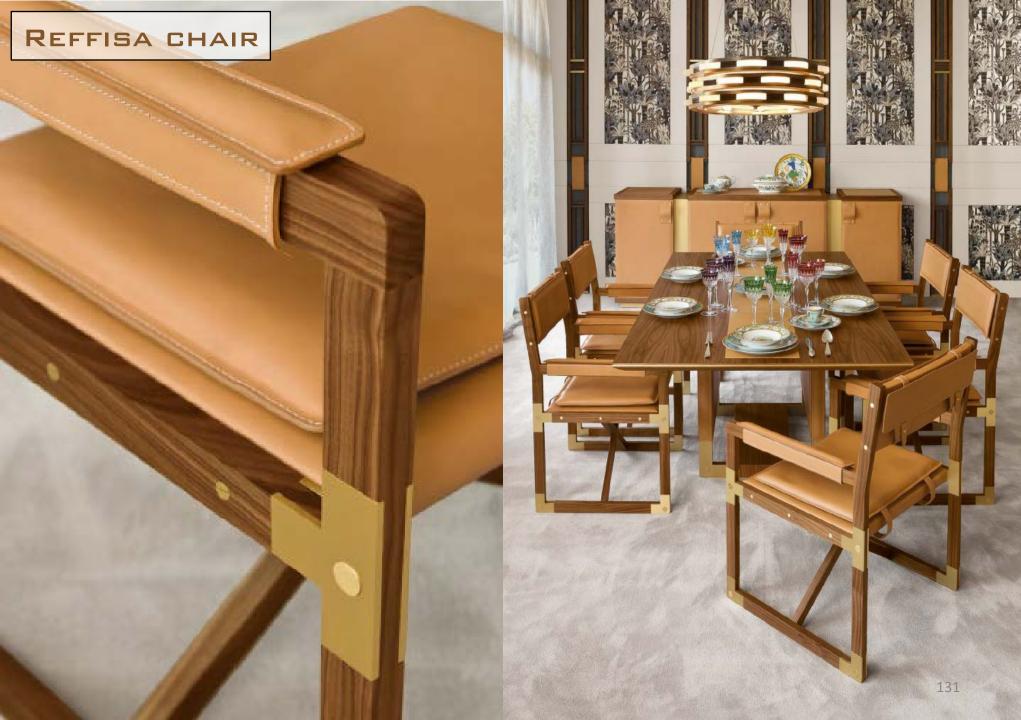

upholstered in fabric and interior shelves in Makassar Ebony. Internal LED lighting, base and profiles in bronze-plated brass.



OXFORD SHOWCASE

-







Bookcase with wooden frame in Makassar ebony, sides and under-shelves covered in Nubuck with central handmade stitching, details and bases in bronze-plated brass.





CONTRACTOR OF THE OWNER OF THE OWNER OF THE OWNER OF



## MERIDIANA DINING TABLE

IIIII

NEW COLLECTION MILAN 19

Inner

Table in bleached Canaletto walnut, leather upholstery. lady susan with marble with bronzed brass inserts.

107



































### VIA BAGUTTA WITH MARBLE TOP



### VIA BAGUTTA WITH WOODEN TOP

in No

Rosewood table with matte finish, details in leather and bronzeplated brass.

126









pro le inlays in the depth of the wood.









Table with wooden frame covered in leather, handmade stitching, and top in Brazilian quartzite. Base in bronze-plated brass and detail in hand-interwoven leather.



## PHOENIX

1

Table with central leg in bronze- plated brass and interwoven leather, carried out by hand. Top in Honey Onyx marble. Wooden base covered in leather with handmade tone-on-tone stitchings.





# BEDROOM

in the second

-

ALL AL

MU

NT6

139

CU.

## NOCTIS LETTO BED

#### NEW COLLECTION MILAN '19

1

## NOCTIS BEDSIDE TABLE

R















## CHEST OF DRAWERS





Bed structure in ziricote wood with corners covered in leather and bronzed brass inlays. Headboard with interlaced ziricote wood stripes and leather, headboard frame in ziricote wood with corners in leather and bronzed brass inlays.

KRYSTA