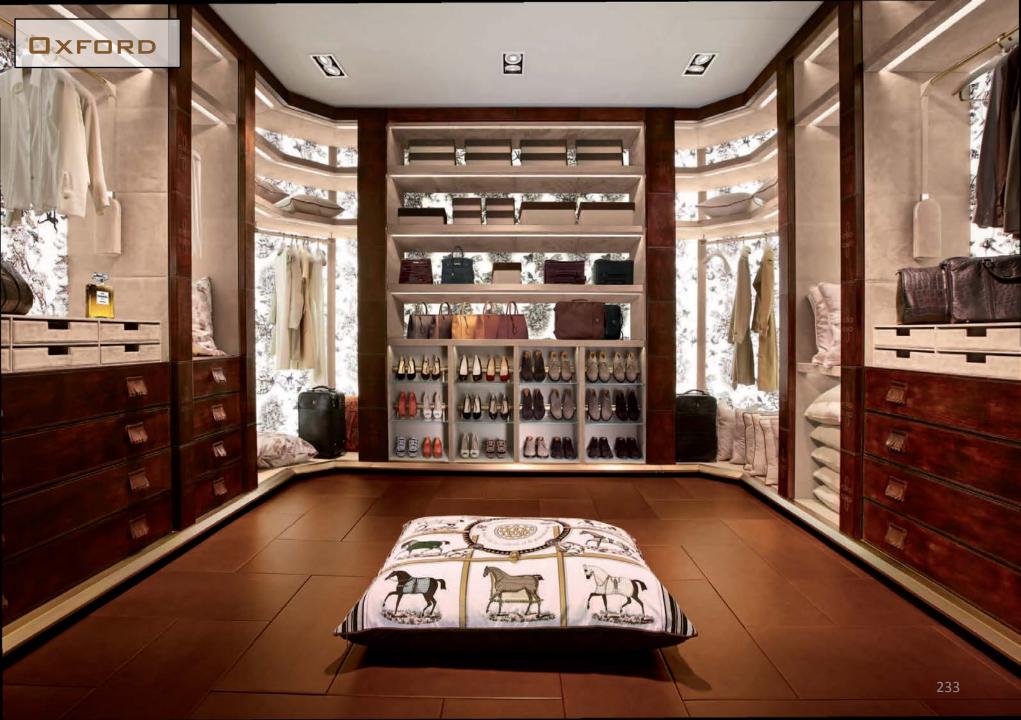

OXFORD

-

3

Sofa with frame in beech, traditional suspension system on springs, interwoven elastic straps, vegetable fibres and horsehair, padding in goose feather and expanded polyurethane, covering in Nubuck and cushions in soft goose feather.