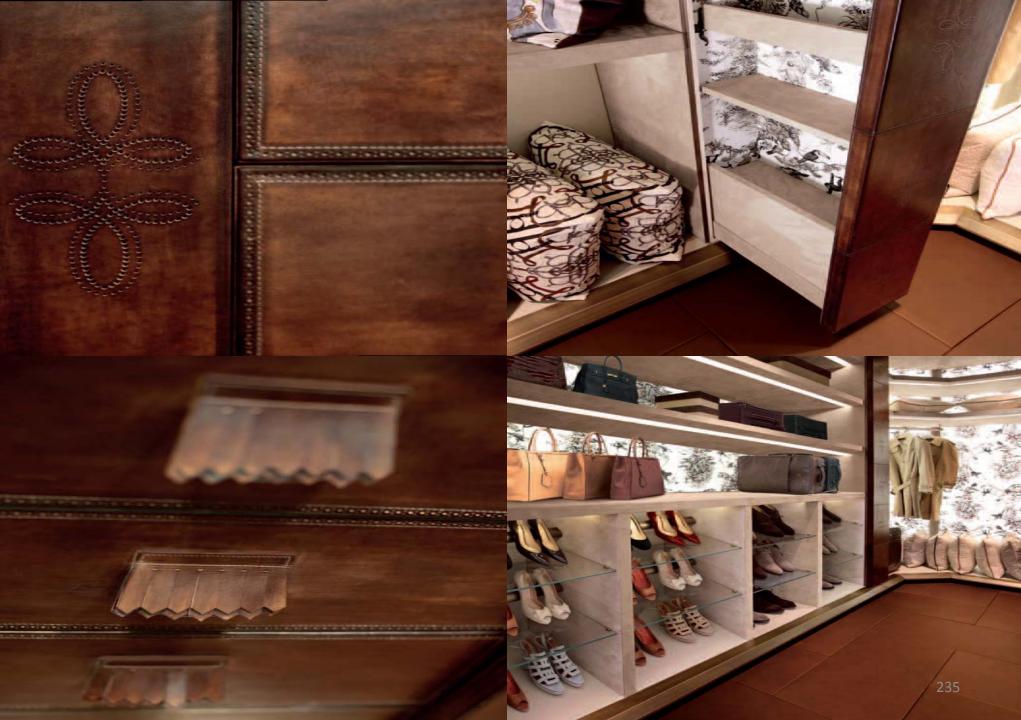

Walk-in closet entirely covered in 100% cashmere. Drawer inside in microfibre with handmade stitchings. Handles covered in leather. Equipped with adjustable shelves on racks, hanging rods, drawers and racks for shoes.