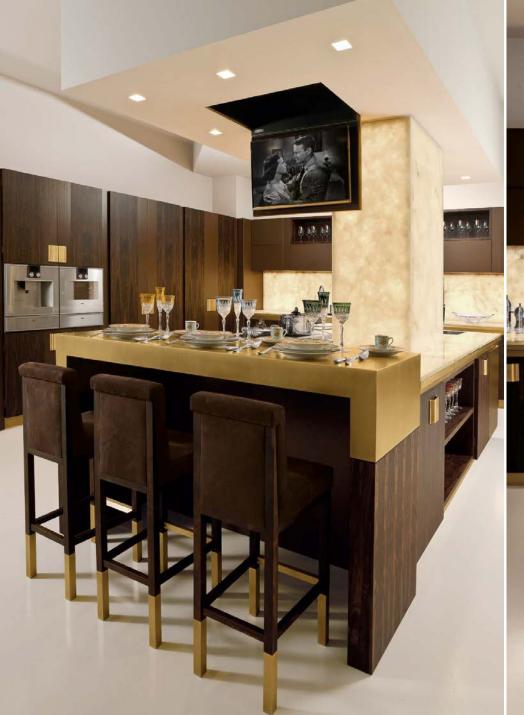

n patina-finished elm wood, doors covered with perforated leather and stopsol glass. Interior drawers in wood and leather. Hand-woven and handsewn leather handles. Backlit backs built in white onyx or with fabric lining.























Walk-in closet entirely covered in 100% cashmere. Drawer inside in microfibre with handmade stitchings. Handles covered in leather. Equipped with adjustable shelves on racks, hanging rods, drawers and racks for shoes.

ARIEL

248









Beauty chest with wooden frame, outer covering in leather and interior in Nubuck. Details: embroidered workmanship, shelves and drawers, dimmable LED, "stop sol" glass with integrated monitor, clothes hangers and details painted in gold nish.

**F**iz

jÈ

1A

1 Ac

1

A

h

h

he

h



10 10 10 10 10 UU

1274-

R











































## SUNROOMIIII

































## Thankyou

We welcome your questions and queries. Contact us on: +91 98202 54444 Email: info@pcubesolutions.com Website: www.pcubesolutions.com

**H**lanning

**U**roject

erpetual