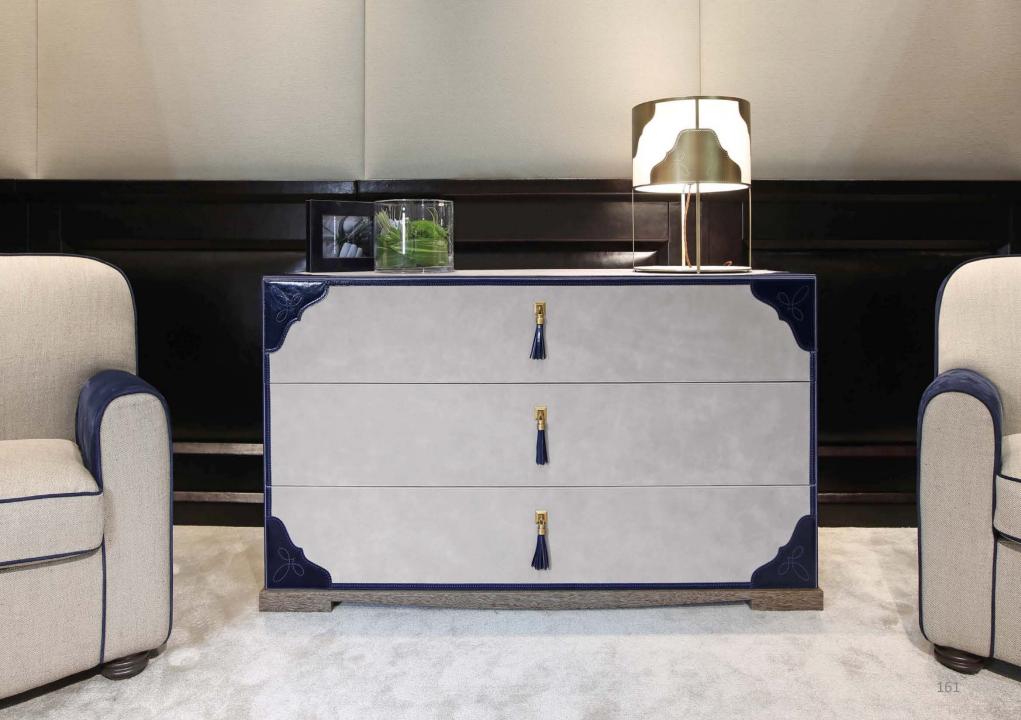

## CHEST OF DRAWERS

Bed structure in ziricote wood with corners covered in leather and bronzed brass inlays. Headboard with interlaced ziricote wood stripes and leather, headboard frame in ziricote wood with corners in leather and bronzed brass inlays.