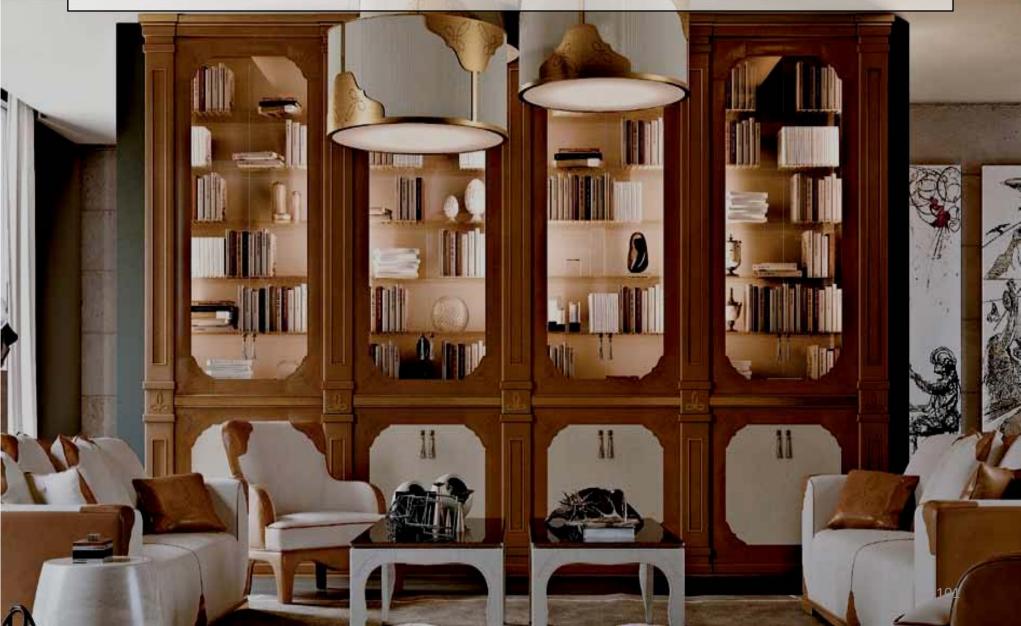

## SHOWCASES / BOOKCASES

Showcase with glass shelves, wooden frame covered in leather. Perforated details with brogue decoration. Lower doors upholstered in fabric and interior shelves in Makassar Ebony. Internal LED lighting, base and profiles in bronze-plated brass.

OXFORD SHOWCASE

-

Bookcase with wooden frame in Makassar ebony, sides and under-shelves covered in Nubuck with central handmade stitching, details and bases in bronze-plated brass.

CONTRACTOR OF THE OWNER OF THE OWNER OF THE OWNER OF