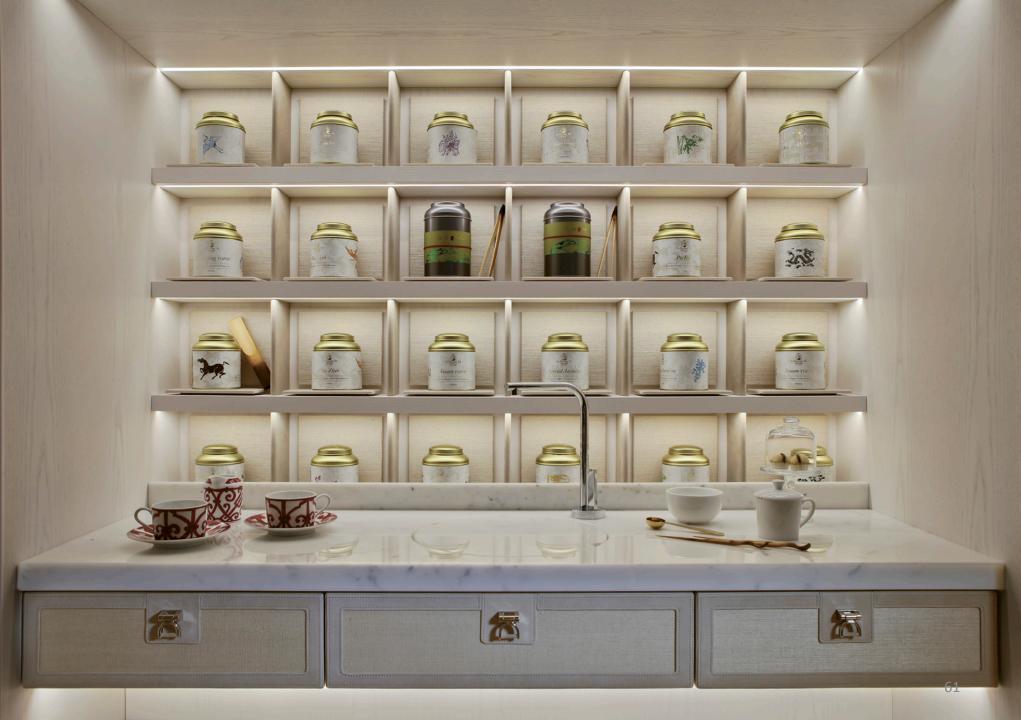

anded polyurethane, hand- interwoven armrests and backrest, covering in silk velvet.

MARINA

1211012



Sofa with solid Canaletto walnut base with matt finish. Structure covered in Nubuck, fabric seating.

VIA CONDOTTI







## PORTOROTONDO POUF



Pouf with solid Canaletto walnut rings, alternated with leather-covered rings. Bronze-plated brass base.







Sofa with frame in Beech wood, traditional suspension system on springs, interwoven elastic straps, vegetable fibres and horsehair. Padding in goose feather and expanded polyurethane, and maxi cushion in soft goose feather, covering in velvet and wool. Base in bronze-plated brass.

ARMONY











# BAR UNIT AND COCKTAIL CABINETS



## DUCALE BAR UNIT

8

C

2073×#

#### NEW COLLECTION Milan '19





## NEW COLLECTION MILAN '19





















Cocktail cabinet, frame covered in leather and central strip in fine crocodile leather. Interior in Amara Ebony, bronze-finished mirrors, LED lighting with opening sensors and minibar fridge. Handle and details in bronze-plated brass.



## FUSION BOISERIE

NEW COLLECTION Milan '19

10

5

## VIA DELLA SETA

134





Wood frame boiserie covered with three-dimensional hexagonal panels in nubuck and fabric. built-in neo sound shape wireless broadcast system to spread the music without giving up design.

LYRA













LM

Wainscoting with wooden frame covered in lightly-padded leather.

147

LUDOVICA N





Wainscoting with wooden frame covered in leather. Panels in 100% Cashmere. Detail: lily in bas-relief covered in leather.

LM

GIGLIO





SERENA



Wainscoting with