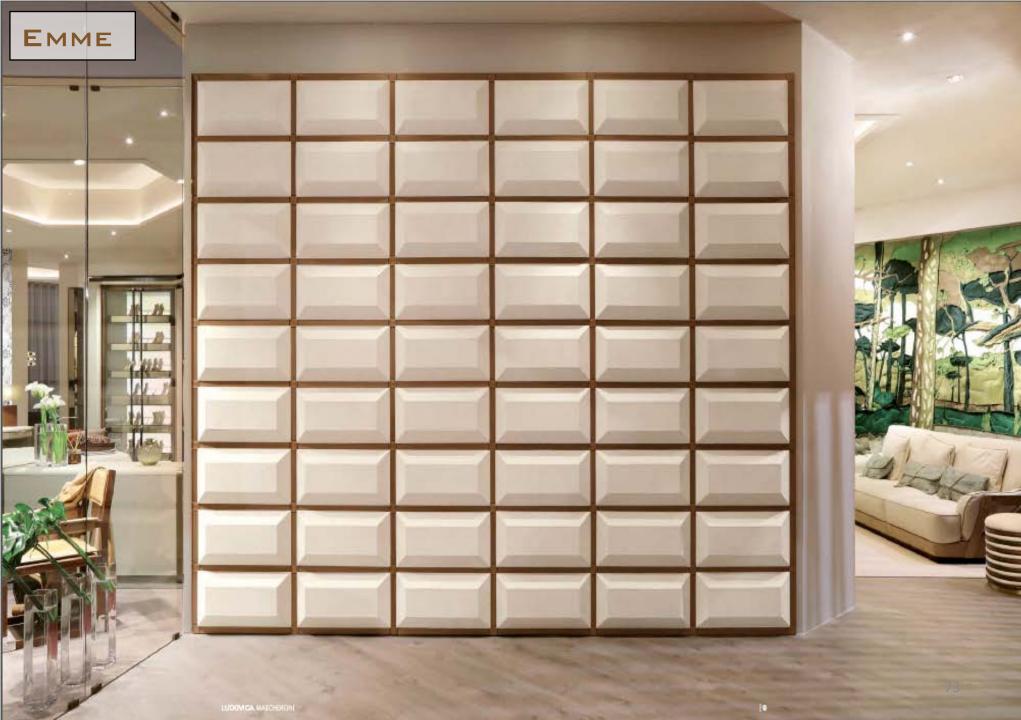

Wainscoting with wooden frame covered in leather, fabric panels, bronze-plated brass inserts and details in perforated leather with brogue decoration.

OXFORD