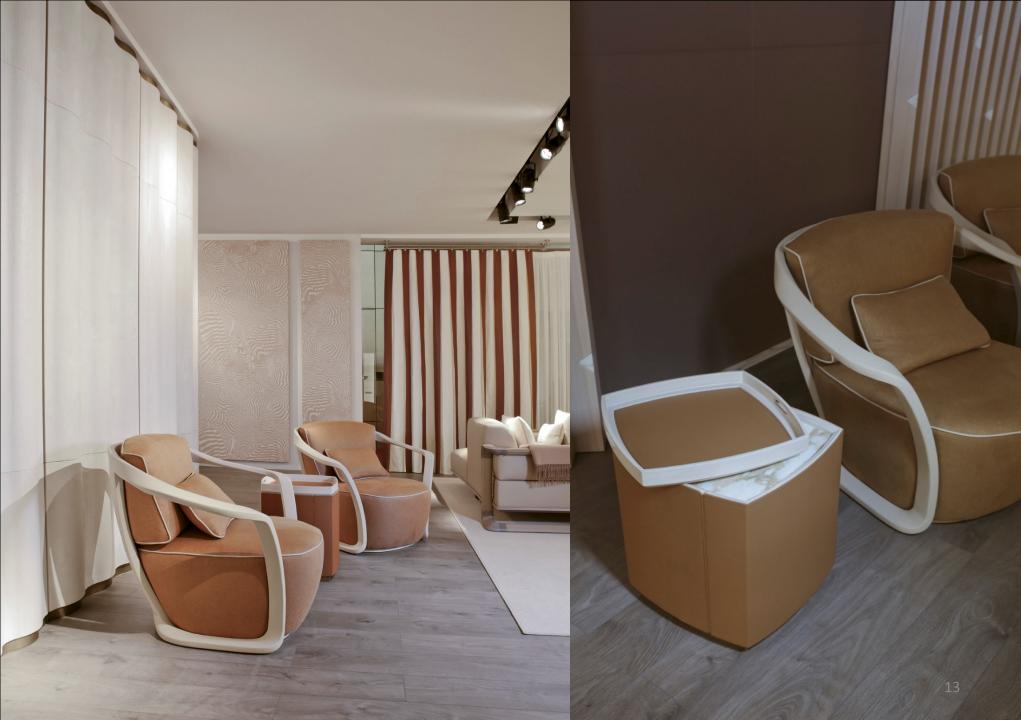

and from Italy.** 

**J**erpetua



1



"Look at these projects, the workmanship, and observe every detail – now let's put it all together, and you'll find passion, care, and design . Only then will you understand that you can't live without them."

- Fabio Mascheroni





| INDEX                       |     |
|-----------------------------|-----|
| LIVING                      | 6   |
| DINING                      | 106 |
| BEDROOM                     | 139 |
| WARDROBE /<br>ALK IN CLOSET | 199 |
| KITCHEN                     | 253 |





NEW COLLECTION



Sofa in bleached Canaletto walnut, with Nabuck Tender covering. Camel and Loro Piana hamilton natte cod. Absolute white. Cushions Dedar present perfect ivory. Bronze details









### DOLCELINEA CHAIR

#### NEW COLLECTION Milan '19



Sofa frame in wood, plinth in white oak, traditional suspension system on springs, interwoven elastic straps, vegetable fibers and horse hair, padding in goose feather and polyurethane, covering in nubuk cat A

CONLINS

14

11111























Sofa with wooden frame in Beech, traditional suspension system, elastic interwoven straps, vegetable bres and horsehair. External structure covered in thick leather, with seat and back cushions in velvet.

TITANO

ड्डा डडा ज्याद्य



Sofa with frame in Beech wood, traditional suspension system on springs and interwoven elastic traps, padding in expanded polyurethane. Covering in leather and details in perforated leather with brogue decoration. Base in lacquered wood with bronze- plated brass finish.

OXFORD

-

3



Sofa with frame in beec