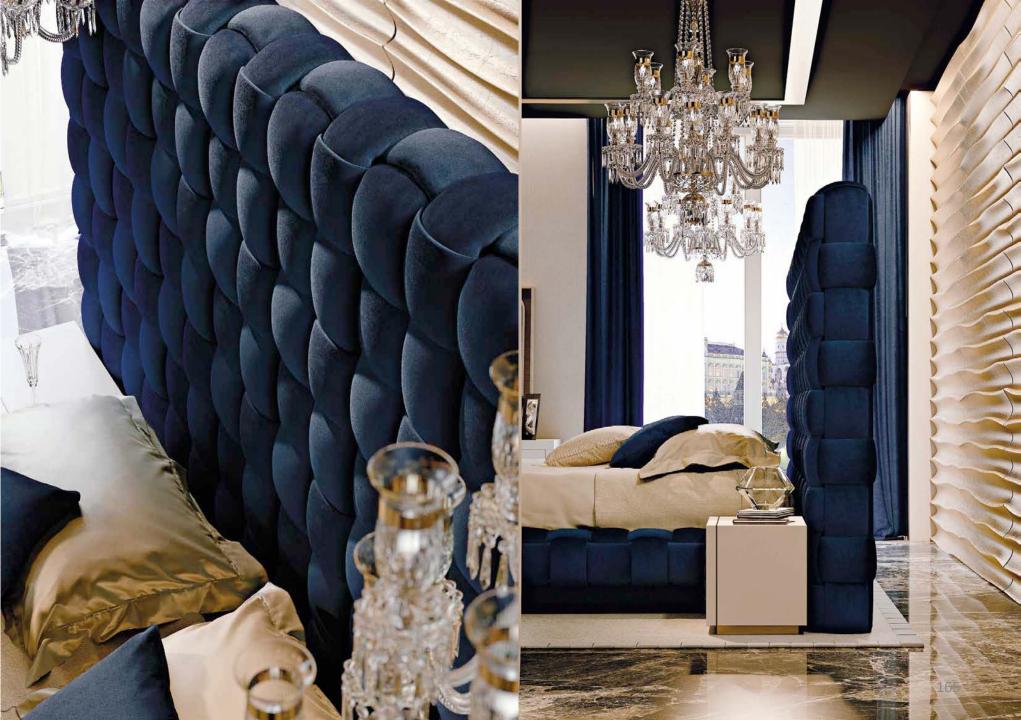

Bed with wooden frame upholstered in leather, headboard with interwoven system covered in leather and bronze-plated brass, LED lighting. Wooden bedside tables covered in leather, interior of drawers covered in micro-fibre with handmade tone-on-tone stitching and Sucupira wood. Base in bronze-plated brass.