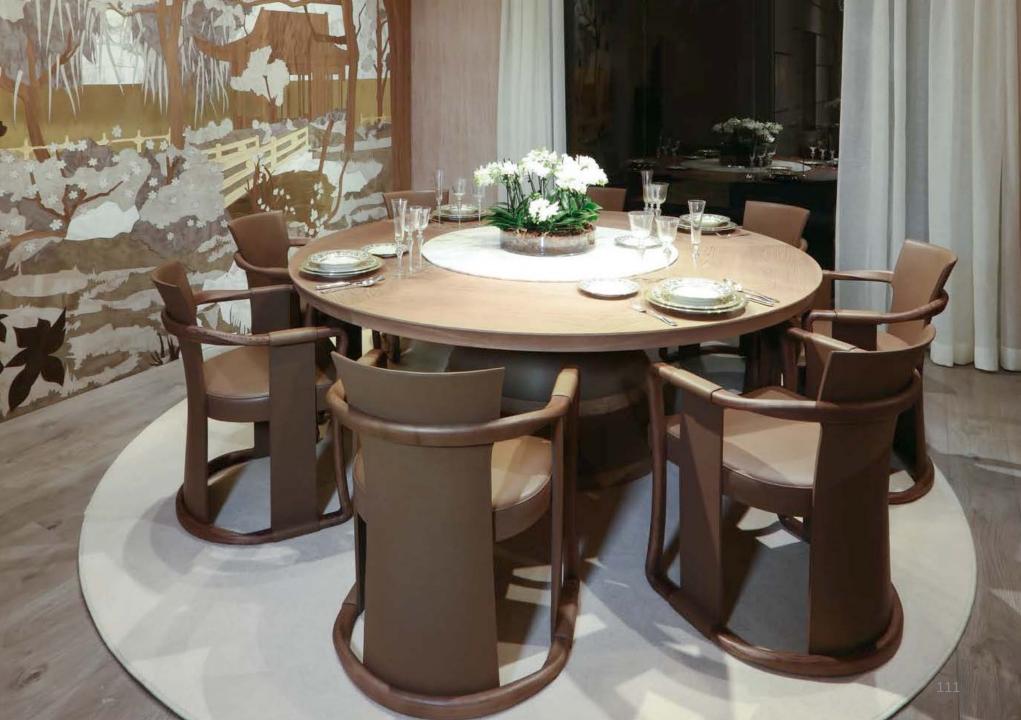

## VIA DELLA SETA

134

Wood frame boiserie covered with three-dimensional hexagonal panels in nubuck and fabric. built-in neo sound shape wireless broadcast system to spread the music without giving up design.