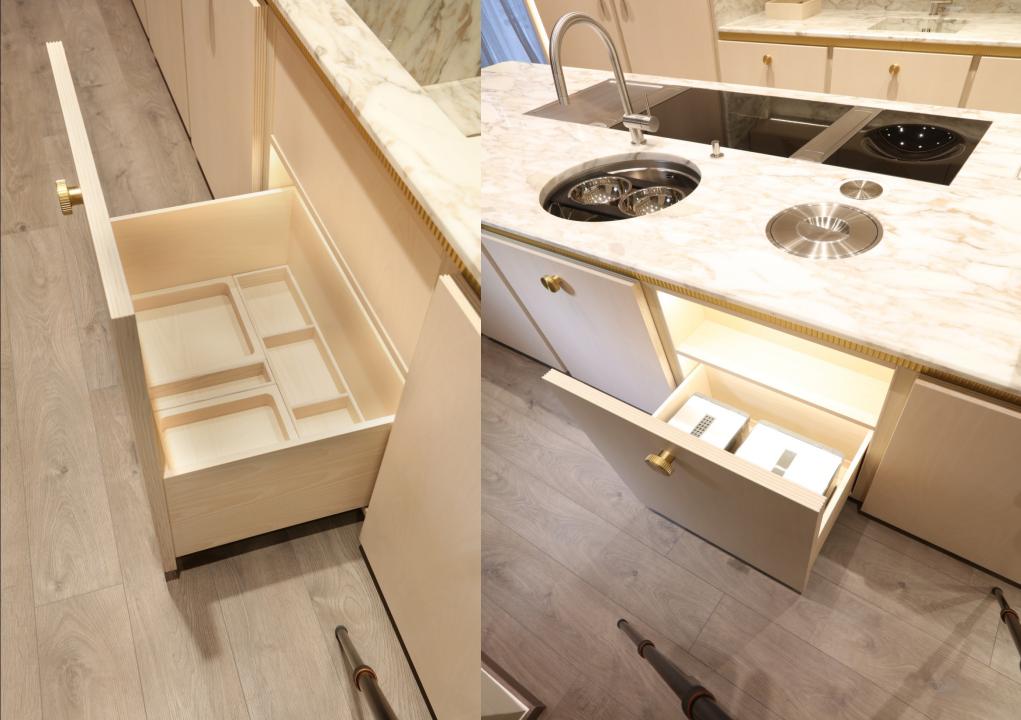

vered with perforated leather and stopsol glass. Interior drawers in wood and leather. Hand-woven and handsewn leather handles. Backlit backs built in white onyx or with fabric lining.























Walk-in closet entirely covered in 100% cashmere. Drawer inside in microfibre with handmade stitchings. Handles covered in leather. Equipped with adjustable shelves on racks, hanging rods, drawers and racks for shoes.

ARIEL

248









Beauty chest with wooden frame, outer covering in leather and interior in Nubuck. Details: embroidered workmanship, shelves and drawers, dimmable LED, "stop sol" glass with integrated monitor, clothes hangers and details painted in gold nish.

**F**iz

jÈ

1A

1 Ac

1

A

h

h

he

h



10 10 10 10 10 UU

1274-

R











































## SUNROOMIIII

































## Thankyou

We welcome your questions and queries. Contact us on: +91 98202 54444 Email: info@pcubesolutions.com Website: www.pcubesolutions.com

**H**lanning

**U**roject

erpetual