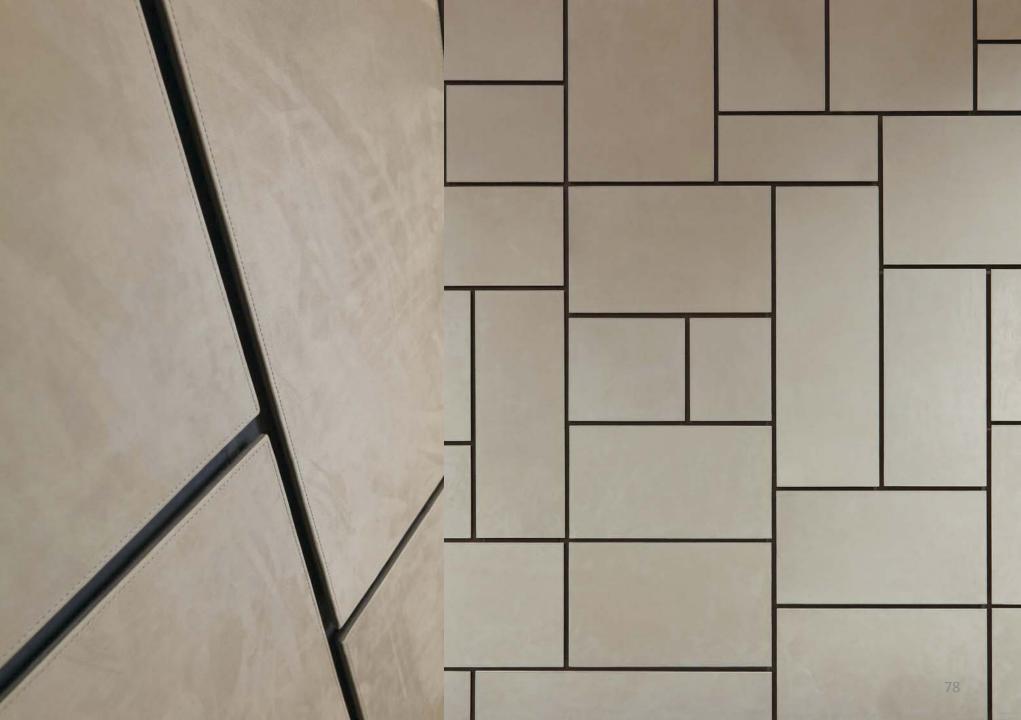

-plated brass.

ARMONY











# BAR UNIT AND COCKTAIL CABINETS



## DUCALE BAR UNIT

8

C

2073×#

#### NEW COLLECTION Milan '19





## NEW COLLECTION MILAN '19





















Cocktail cabinet, frame covered in leather and central strip in fine crocodile leather. Interior in Amara Ebony, bronze-finished mirrors, LED lighting with opening sensors and minibar fridge. Handle and details in bronze-plated brass.



## FUSION BOISERIE

NEW COLLECTION Milan '19

10

5

## VIA DELLA SETA

134





Wood frame boiserie covered with three-dimensional hexagonal panels in nubuck and fabric. built-in neo sound shape wireless broadcast system to spread the music without giving up design.

LYRA













LM

Wainscoting with wooden frame covered in lightly-padded leather.

147

LUDOVICA N





Wainscoting with wooden frame covered in leather. Panels in 100% Cashmere. Detail: lily in bas-relief covered in leather.

LM

GIGLIO





SERENA



Wainscoting with wooden frame covered in leather and fabric, light padding with soft touch effect.

EDRA



TRIVIO











CONTRACTOR OF STREET







Wainscoting with pantographed MDF, covered in Nubuck.





Wainscoting with wooden frame covered in leather, fabric panels, bronze-plated brass inserts and details in perforated leather with brogue decoration.

OXFORD











## SHOWCASES / BOOKCASES



Showcase with glass shelves, wooden frame covered in leather. Perforated details with brogue decoration. Lower doors upholstered in fabric and interior shelves in Makassar Ebony. Internal LED lighting, base and profiles in bronze-plated