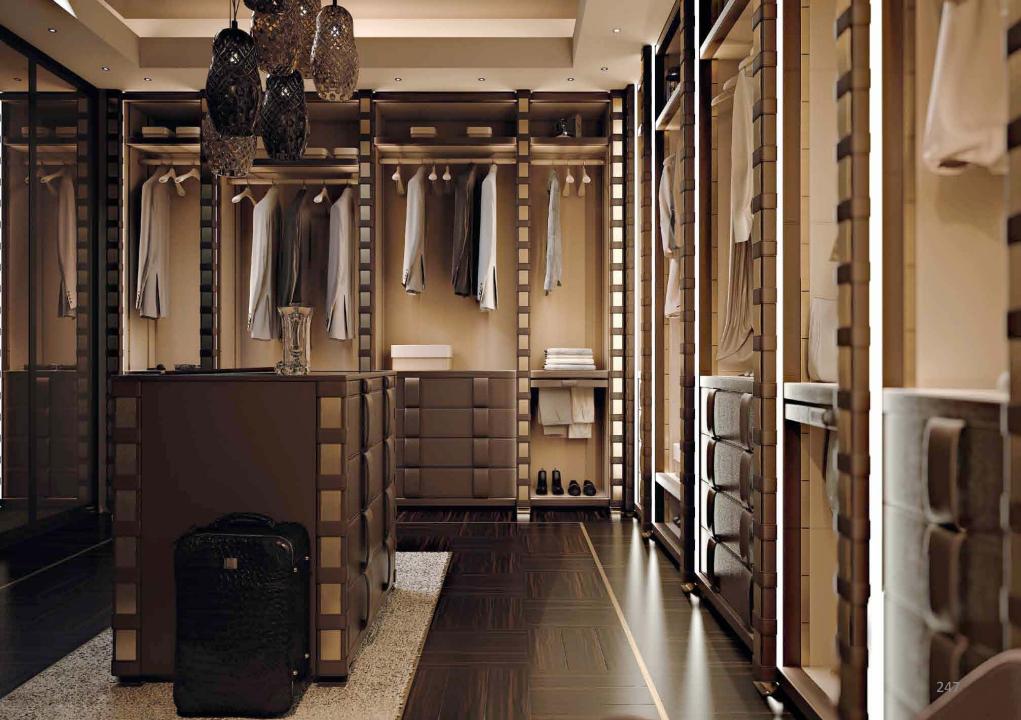

Walk-in closet entirely covered in 100% cashmere. Drawer inside in microfibre with handmade stitchings. Handles covered in leather. Equipped with adjustable shelves on racks, hanging rods, drawers and racks for shoes.