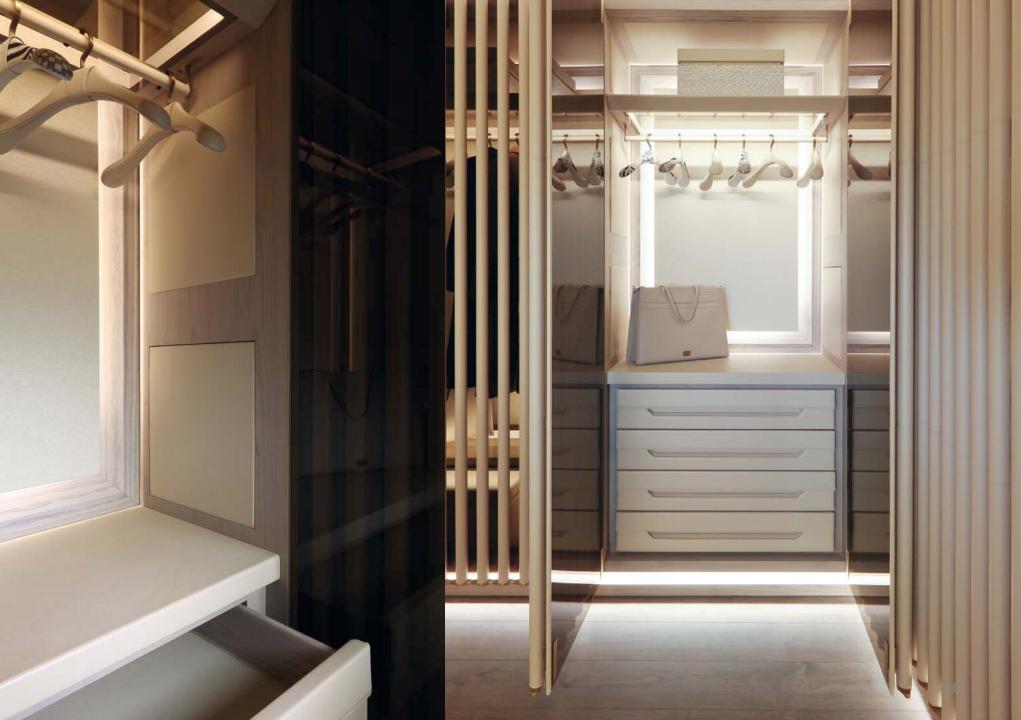

Walk-in closet entirely covered in 100% cashmere. Drawer inside in microfibre with handmade stitchings. Handles covered in leather. Equipped with adjustable shelves on racks, hanging rods, drawers and racks for shoes.