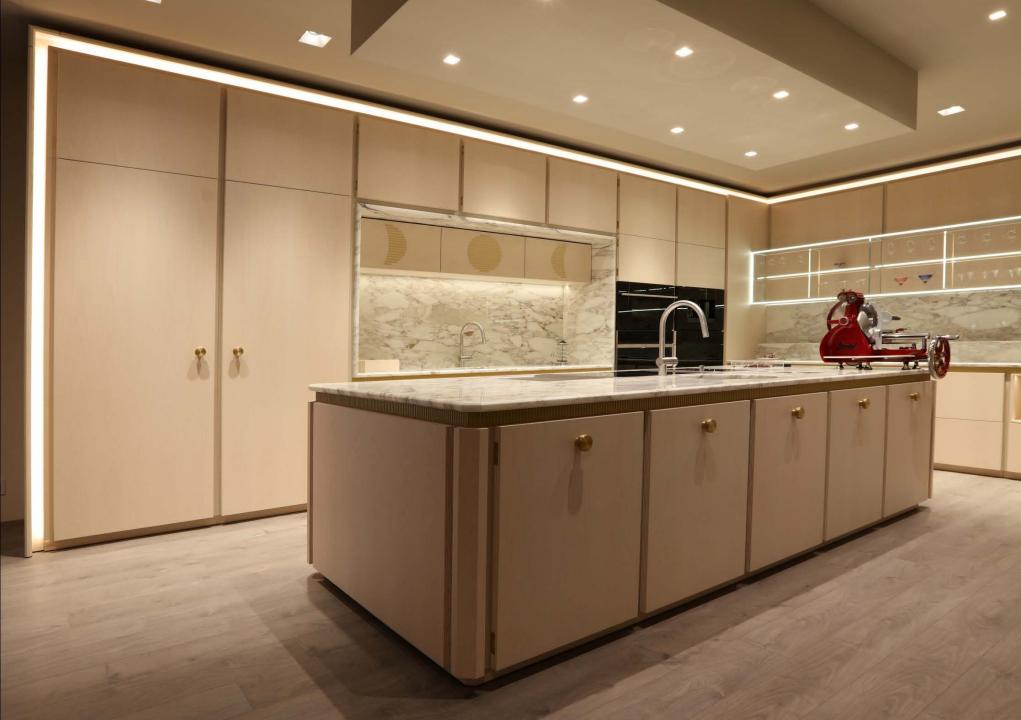

doors covered with perforated leather and stopsol glass. Interior drawers in wood and leather. Hand-woven and handsewn leather handles. Backlit backs built in white onyx or with fabric lining.























Walk-in closet entirely covered in 100% cashmere. Drawer inside in microfibre with handmade stitchings. Handles covered in leather. Equipped with adjustable shelves on racks, hanging rods, drawers and racks for shoes.

ARIEL

248









Beauty chest with wooden frame, outer covering in leather and interior in Nubuck. Details: embroidered workmanship, shelves and drawers, dimmable LED, "stop sol" glass with integrated monitor, clothes hangers and details painted in gold nish.

**F**iz

jÈ

1A

1 Ac

1

A

h

h

he

h



10 10 10 10 10 UU

1274-

R











































## SUNROOMIIII

































## Thankyou

We welcome your questions and queries. Contact us on: +91 98202 54444 Email: info@pcubesolutions.com Website: www.pcubesolutions.com

**H**lanning

**U**roject

erpetual