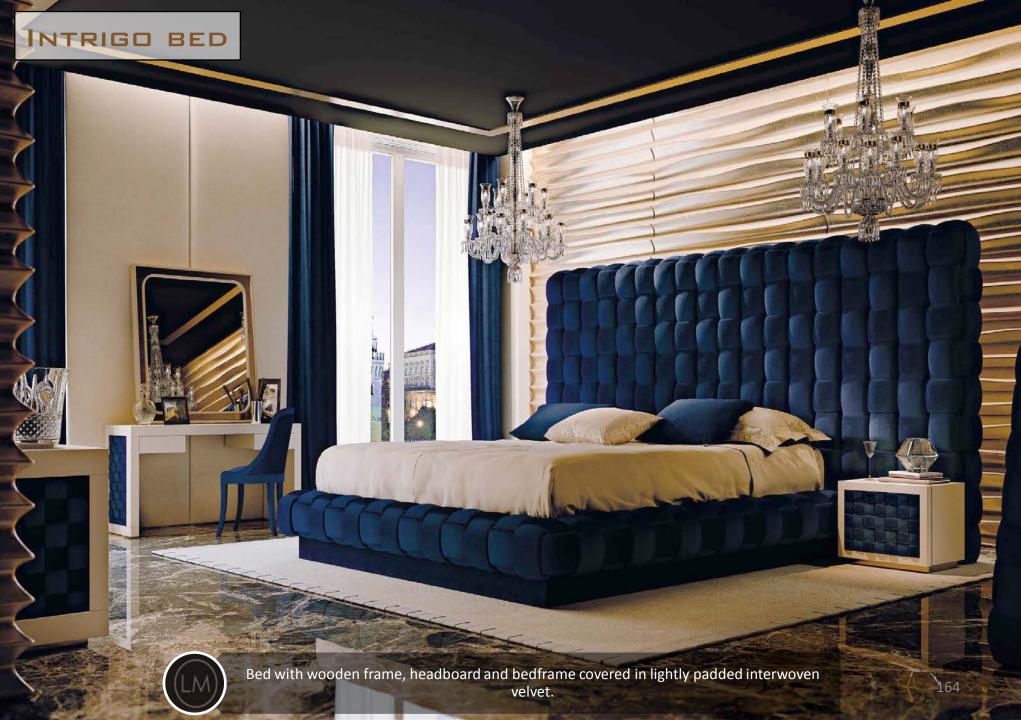

Bed with wooden frame upholstered in leather, headboard with interwoven system covered in leather and bronze-plated brass, LED lighting. Wooden bedside tables covered in leather, interior of drawers covered in micro-fibre with handmade tone-on-tone stitching and Sucupira wood. Base in bronze-plated brass.