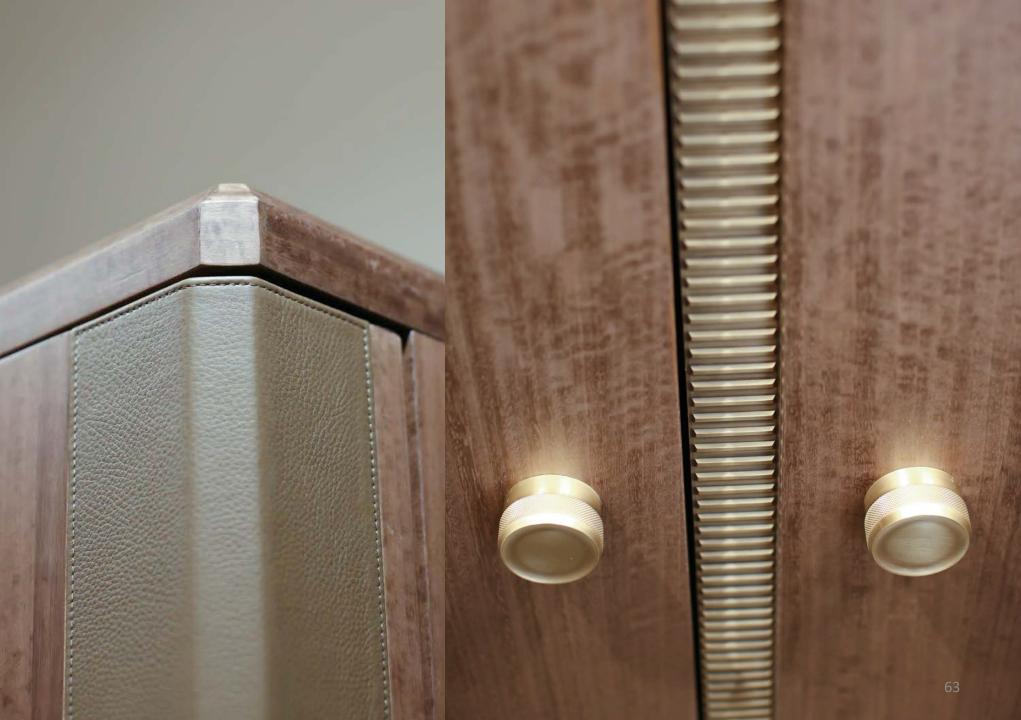

## VIA MONTENAPOLEONE

1000

Wardrobe with structure in patina-finished elm wood, doors covered with perforated leather and stopsol glass. Interior drawers in wood and leather. Hand-woven and handsewn leather handles. Backlit backs built in white onyx or with fabric lining.

Walk-in closet entirely covered in 100% cashmere. Drawer inside in microfibre with handmade stitchings. Handles covered in leather. Equipped with adjustable shelves on racks, hanging rods, drawers and racks for shoes.