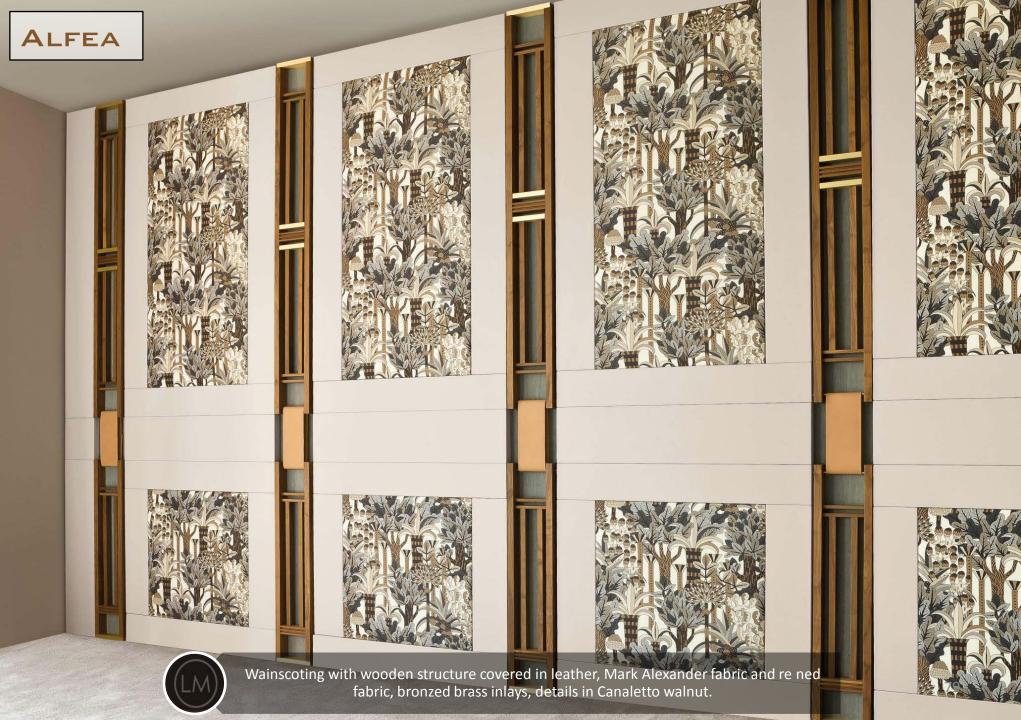

Wainscoting with wooden frame covered in leather, fabric panels, bronze-plated brass inserts and details in perforated leather with brogue decoration.

OXFORD