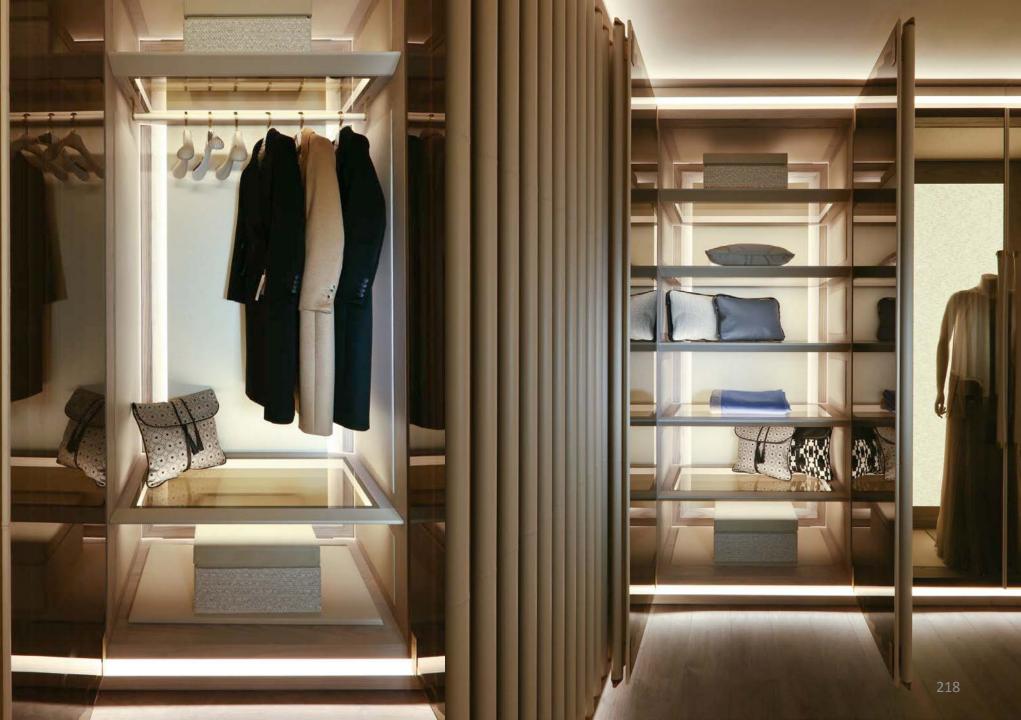

Walk-in closet entirely covered in 100% cashmere. Drawer inside in microfibre with handmade stitchings. Handles covered in leather. Equipped with adjustable shelves on racks, hanging rods, drawers and racks for shoes.