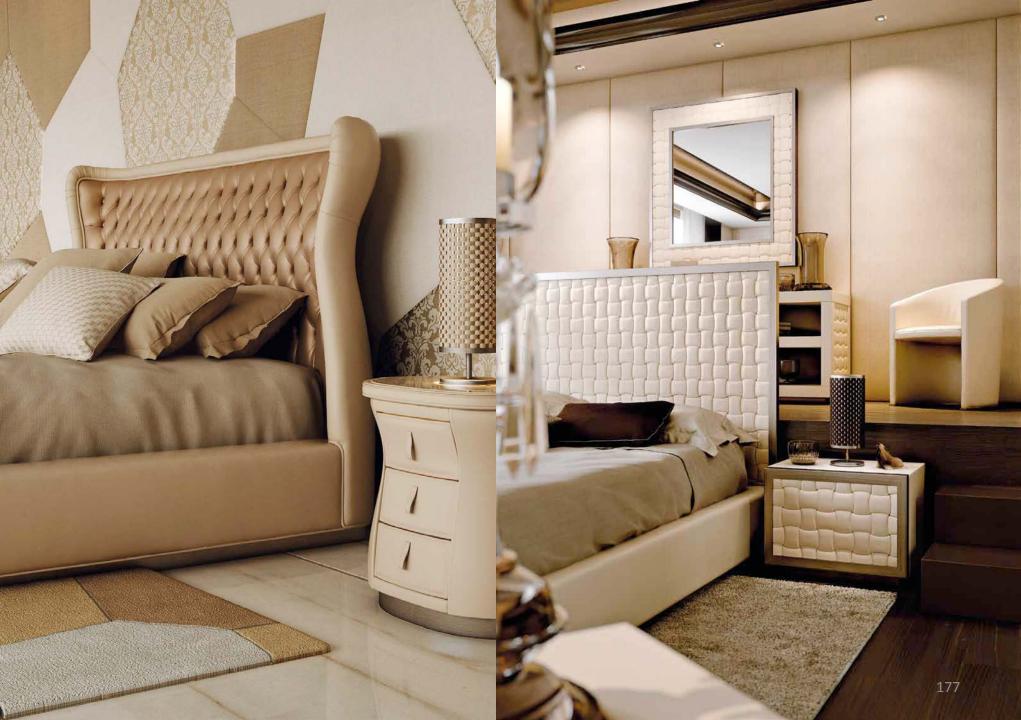

and bronzed brass inlays.

KRYSTAL BED







## KRYSTAL BEDSIDE TABLE





## OXFORD CLUB BED

1

"au























Bed with wooden frame, covered in cotton linen, details in perforated leather with brogue decoration, base in bronze-plated brass.

OXFORD BED

167



Bed with headboard covered in leather and Nubuck, details and hinges in bronze-plated brass. Side parts of the headboard with 90° rotation mechanism and integrated reading light with touch control. Bed base covered in leather.

CAPRI

BED





Bed with wooden frame covered in Nubuck, headboard in velvet or Nubuck with button-tufting. Floral carved decoration.

ALTAI BED

ABMAN =

AUR DIA

## BEDSIDE TABLE

UNITE

Fak

-

VT- 2 5-18





Bed with wooden frame covered in leather, button- tufted headboard.

5

EDRA BED





EDEN BED









### BALMORAL BEDSIDE TABLE











Glass A.



· Labora

A coline





Bed with wooden frame, headboard with button-tufting covered in velvet, frame covered in 100% Cashmere, bed frame covered in leather, base in bronze-plated brass.



Bed with wooden frame upholstered in leather, headboard with interwoven system covered in leather and bronze-plated brass, LED lighting. Wooden bedside tables covered in leather, interior of drawers covered in micro-fibre with handmade tone-on-tone stitching and Sucupira wood. Base in bronze-plated brass.

# CHEST OF DRAWERS / BEDSIDE TABLES / 6-DRAWERS UNIT

















### NOCTIS TOILETTE

in the second

NEW COLLECTION MILAN '19

Vanity table covered in leather with legs and handles in bronze-plated brass. Interior drawers lin