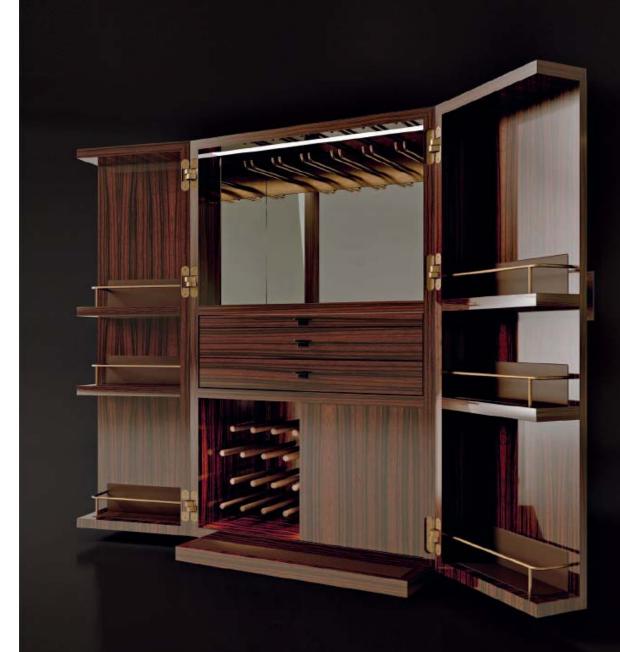

# BAR UNIT AND COCKTAIL CABINETS

## DUCALE BAR UNIT

8

C

2073×#

#### NEW COLLECTION Milan '19

## NEW COLLECTION MILAN '19

Cocktail cabinet, frame covered in leather and central strip in fine crocodile leather. Interior in Amara Ebony, bronze-finished mirrors, LED lighting with opening sensors and minibar fridge. Handle and details in bronze-plated brass.