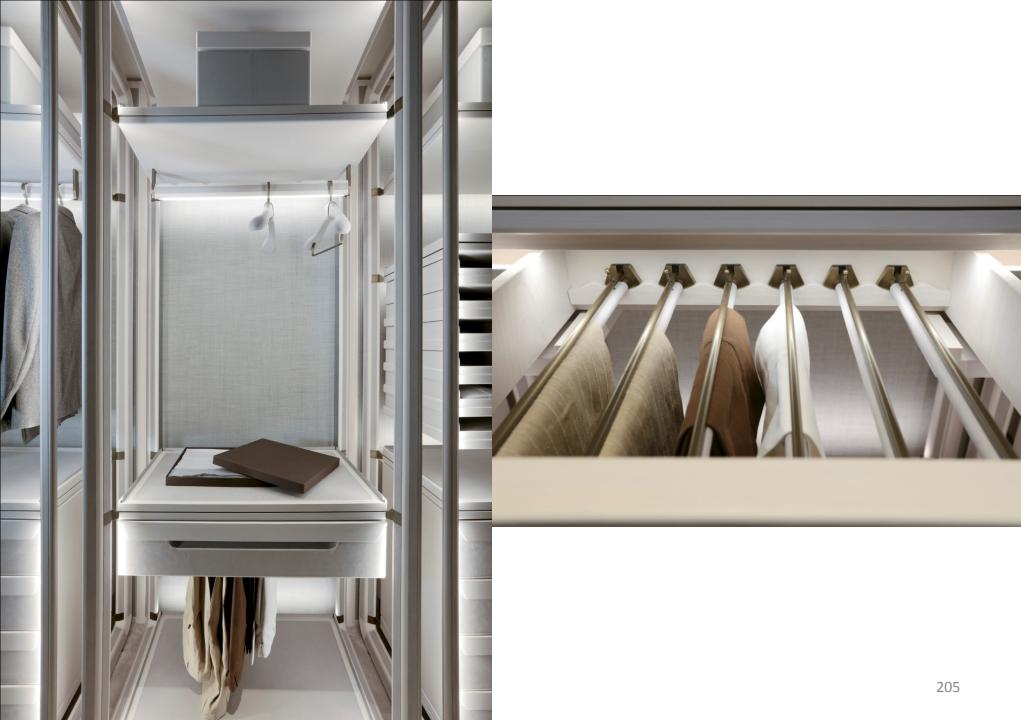

Walk-in closet entirely covered in 100% cashmere. Drawer inside in microfibre with handmade stitchings. Handles covered in leather. Equipped with adjustable shelves on racks, hanging rods, drawers and racks for shoes.