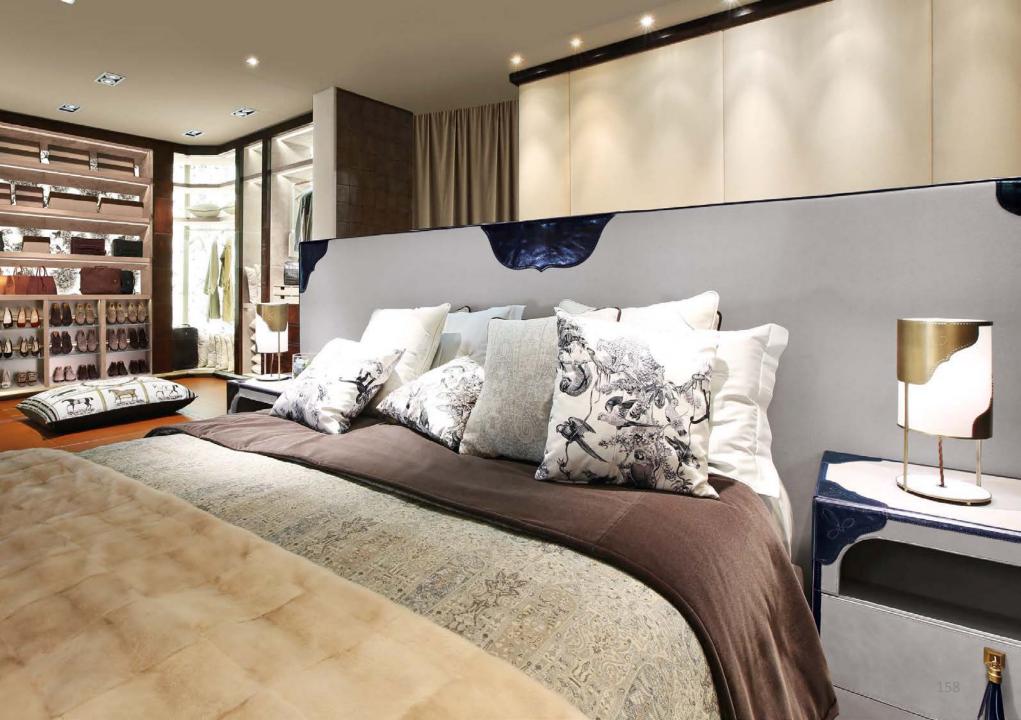

## OXFORD CLUB BED

1

"au

Bed with wooden frame, covered in cotton linen, details in perforated leather with brogue decoration, base in bronze-plated brass.

OXFORD BED

167

Bed with headboard covered in leather and Nubuck, details and hinges in bronze-plated brass. Side parts of the headboard with 90° rotation mechanism and integrated reading light with touch control. Bed base covered in leather.