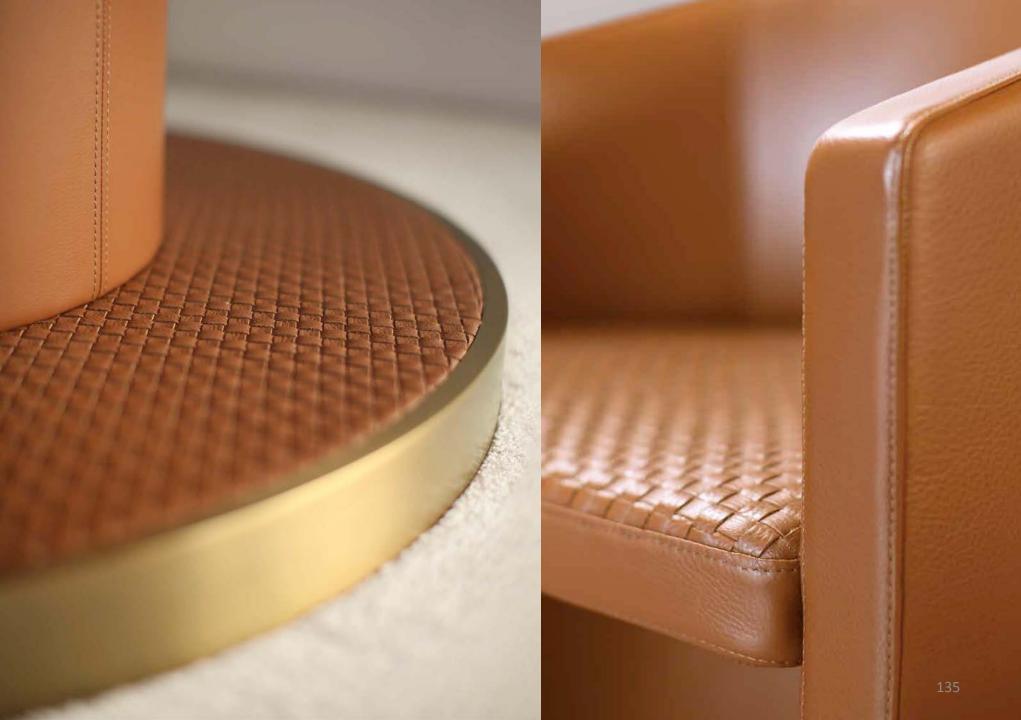

oden frame in Makassar ebony, sides and under-shelves covered in Nubuck with central handmade stitching, details and bases in bronze-plated brass.





CONTRACTOR OF THE OWNER OF THE OWNER OF THE OWNER OF



## MERIDIANA DINING TABLE

IIIII

NEW COLLECTION MILAN 19

Inner

Table in bleached Canaletto walnut, leather upholstery. lady susan with marble with bronzed brass inserts.

107



































### VIA BAGUTTA WITH MARBLE TOP



### VIA BAGUTTA WITH WOODEN TOP

in No

Rosewood table with matte finish, details in leather and bronzeplated brass.

126









pro le inlays in the depth of the wood.









Table with wooden frame covered in leather, handmade stitching, and top in Brazilian quartzite. Base in bronze-plated brass and detail in hand-interwoven leather.



## PHOENIX

1

Table with central leg in bronze- plated brass and interwoven leather, carried out by hand. Top in Honey Onyx marble. Wooden base covered in leather with handmade tone-on-tone stitchings.





# BEDROOM

in the second

-

ALL AL

MU

NT6

139

CU.

## NOCTIS LETTO BED

#### NEW COLLECTION MILAN '19

1

## NOCTIS BEDSIDE TABLE

R















## CHEST OF DRAWERS





Bed structure in ziricote wood with corners covered in leather and bronzed brass inlays. Headboard with interlaced ziricote wood stripes and leather, headboard frame in ziricote wood with corners in leather and bronzed brass inlays.

KRYSTAL BED







## KRYSTAL BEDSIDE TABLE





## OXFORD CLUB BED

1

"au























Bed with wooden frame, covered in cotton linen, details in perforated leather w