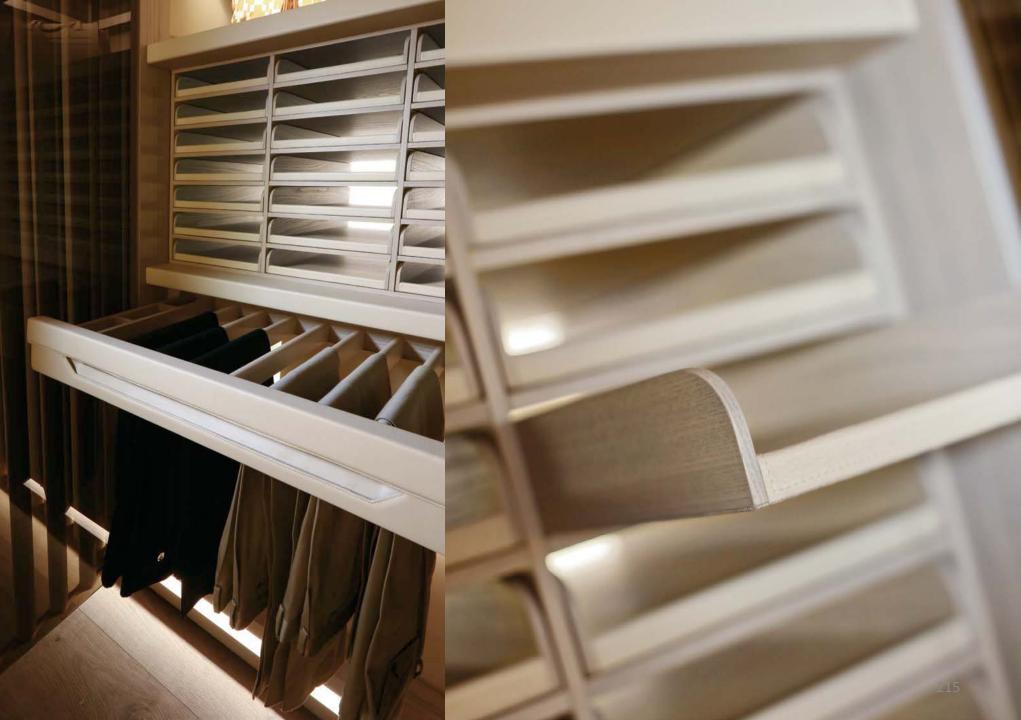

Walk-in closet entirely covered in 100% cashmere. Drawer inside in microfibre with handmade stitchings. Handles covered in leather. Equipped with adjustable shelves on racks, hanging rods, drawers and racks for shoes.