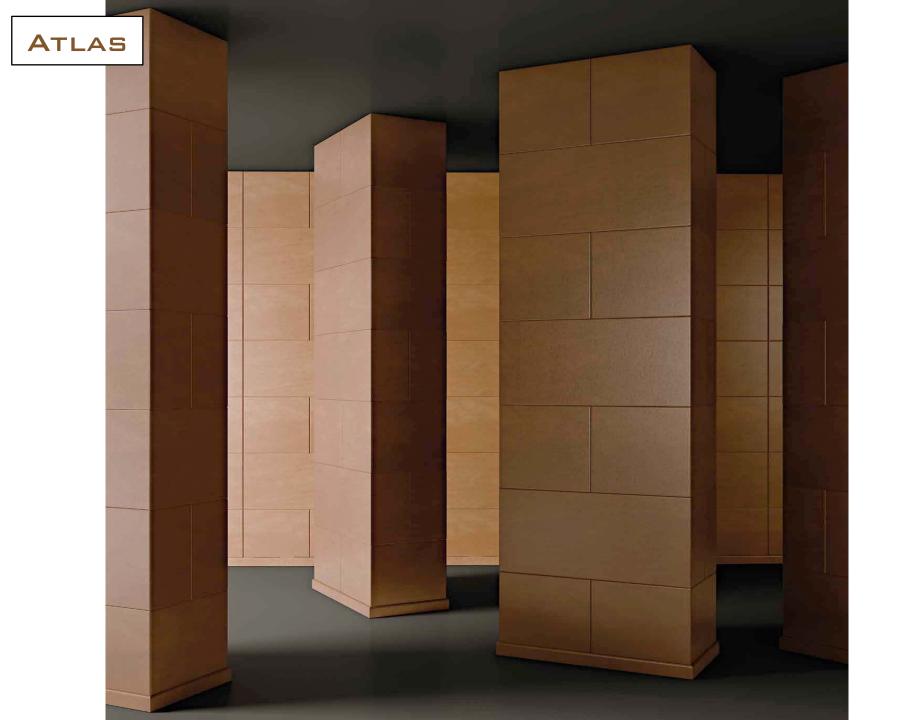

## VIA DELLA SETA

134

Wood frame boiserie covered with three-dimensional hexagonal panels in nubuck and fabric. built-in neo sound shape wireless broadcast system to spread the music without giving up design.