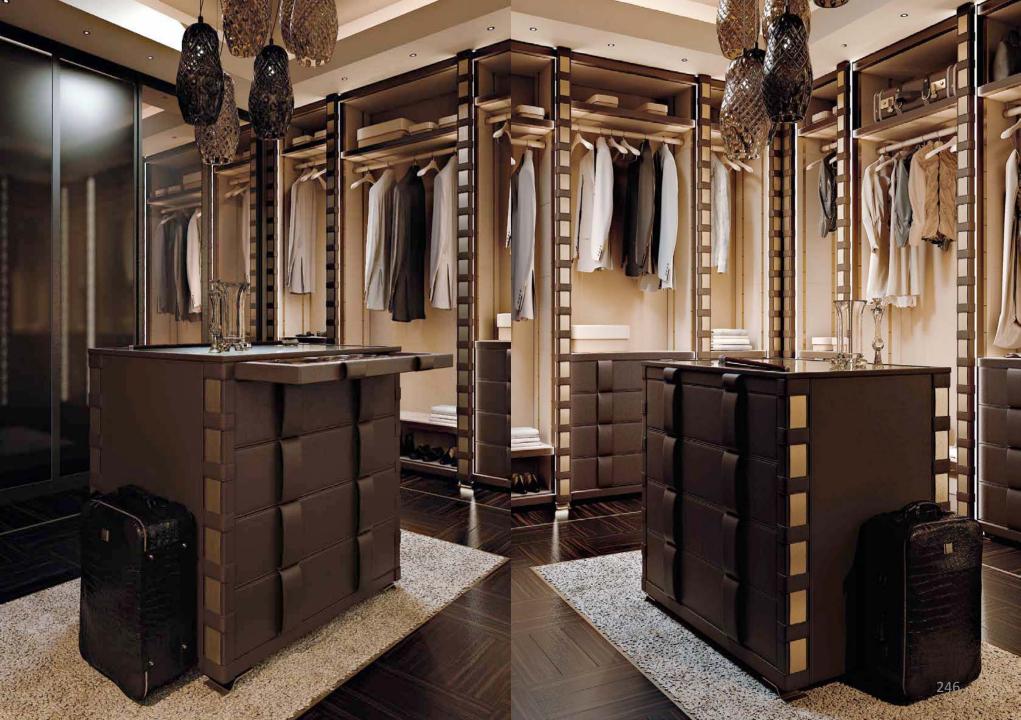

Walk-in closet entirely covered in 100% cashmere. Drawer inside in microfibre with handmade stitchings. Handles covered in leather. Equipped with adjustable shelves on racks, hanging rods, drawers and racks for shoes.