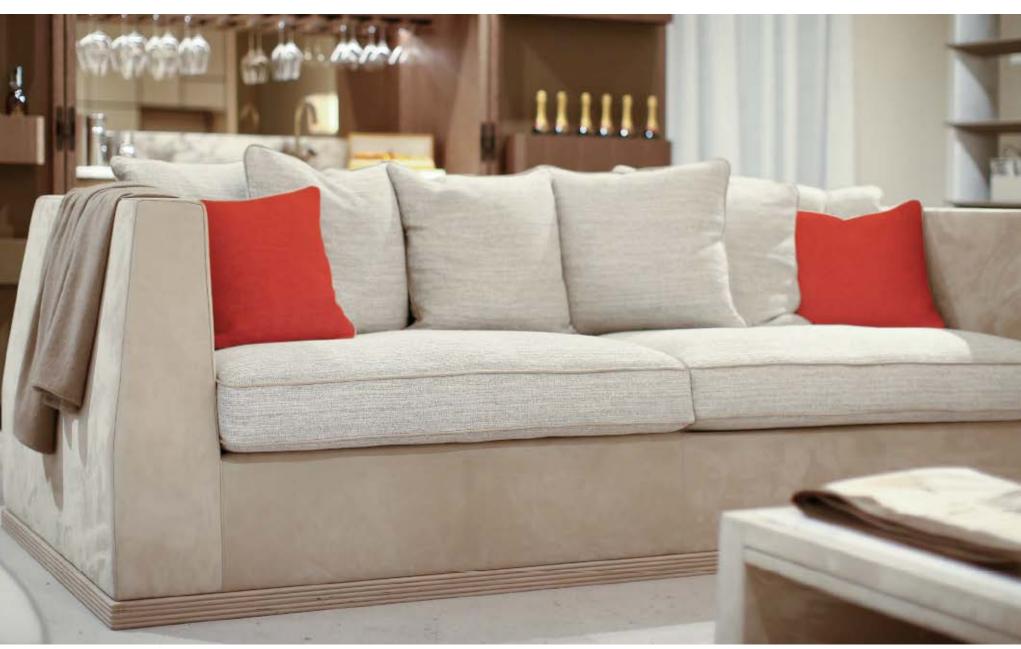

NEW COLLECTION

Sofa in bleached Canaletto walnut, with Nabuck Tender covering. Camel and Loro Piana hamilton natte cod. Absolute white. Cushions Dedar present perfect ivory. Bronze details