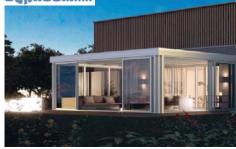

leather and stopsol glass. Interior drawers in wood and leather. Hand-woven and handsewn leather handles. Backlit backs built in white onyx or with fabric lining.























Walk-in closet entirely covered in 100% cashmere. Drawer inside in microfibre with handmade stitchings. Handles covered in leather. Equipped with adjustable shelves on racks, hanging rods, drawers and racks for shoes.

ARIEL

248









Beauty chest with wooden frame, outer covering in leather and interior in Nubuck. Details: embroidered workmanship, shelves and drawers, dimmable LED, "stop sol" glass with integrated monitor, clothes hangers and details painted in gold nish.

**F**iz

jÈ

1A

1 Ac

1

A

h

h

he

h



10 10 10 10 10 UU

1274-

R











































## SUNROOMIIII

































## Thankyou

We welcome your questions and queries. Contact us on: +91 98202 54444 Email: info@pcubesolutions.com Website: www.pcubesolutions.com

**H**lanning

**U**roject

erpetual