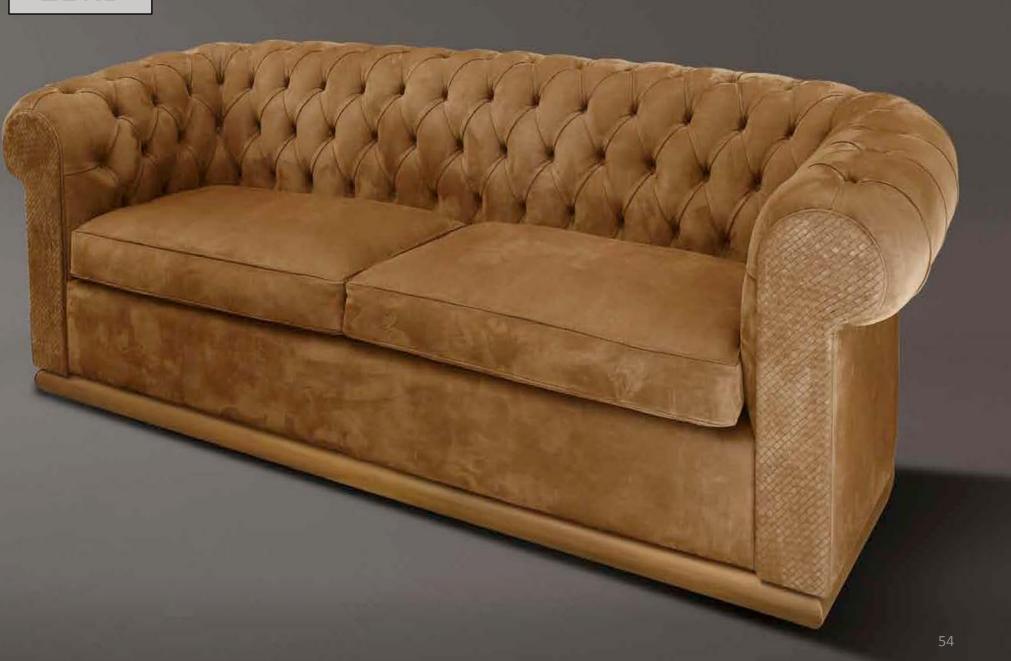

n beech, traditional suspension system on springs, interwoven elastic straps, vegetable fibres and horsehair, padding in goose feather and expanded polyurethane, hand- interwoven armrests and backrest, covering in silk velvet.

MARINA

1211012



Sofa with solid Canaletto walnut base with matt finish. Structure covered in Nubuck, fabric seating.

VIA CONDOTTI







## PORTOROTONDO POUF



Pouf with solid Canaletto walnut rings, alternated with leather-covered rings. Bronze-plated brass base.







Sofa with frame in Beech wood, traditional suspension system on springs, interwoven elastic straps, vegetable fibres and horsehair. Padding in goose feather and expanded polyurethane, and maxi cushion in soft goose feather, covering in velvet and wool. Base in bronze-plated brass.

ARMONY











# BAR UNIT AND COCKTAIL CABINETS



## DUCALE BAR UNIT

8

C

2073×#

#### NEW COLLECTION Milan '19





## NEW COLLECTION MILAN '19





















Cocktail cabinet, frame covered in leather and central strip in fine crocodile leather. Interior in Amara Ebony, bronze-finished mirrors, LED lighting with opening sensors and minibar fridge. Handle and details in bronze-plated brass.



## FUSION BOISERIE

NEW COLLECTION Milan '19

10

5

## VIA DELLA SETA

134





Wood frame boiserie covered with three-dimensional hexagonal panels in nubuck and fabric. built-in neo sound shape wireless broadcast system to spread the music without giving up design.

LYRA













LM

Wainscoting with wooden frame covered in lightly-padded leather.

147

LUDOVICA N





Wainscoting with wooden