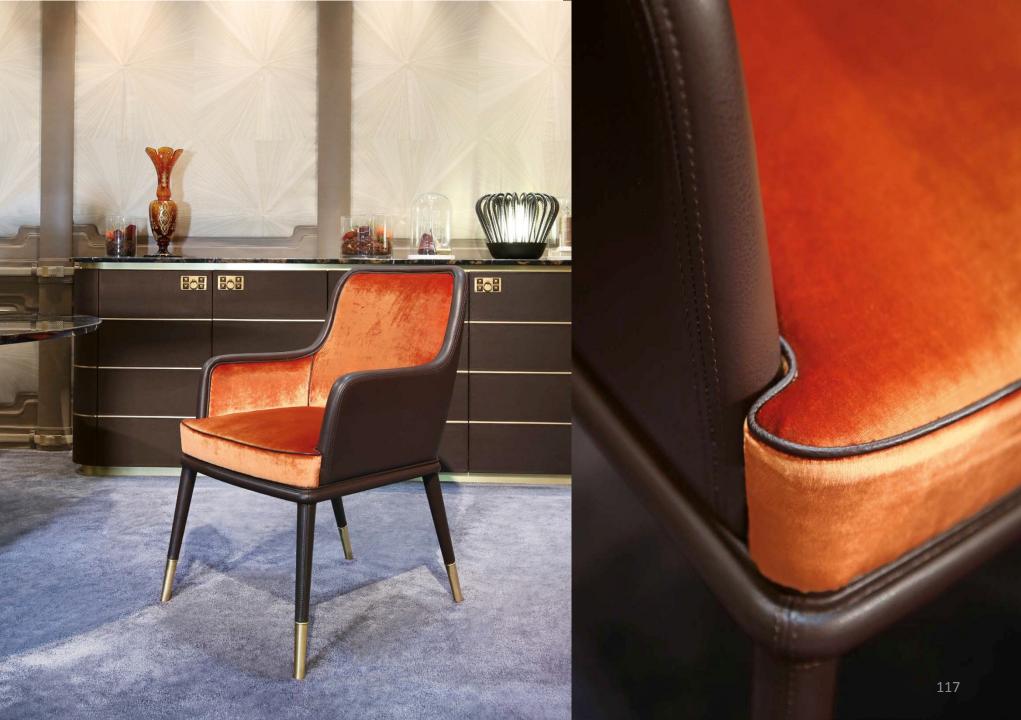

and details in perforated leather with brogue decoration.

OXFORD











## SHOWCASES / BOOKCASES



Showcase with glass shelves, wooden frame covered in leather. Perforated details with brogue decoration. Lower doors upholstered in fabric and interior shelves in Makassar Ebony. Internal LED lighting, base and profiles in bronze-plated brass.



OXFORD SHOWCASE

-







Bookcase with wooden frame in Makassar ebony, sides and under-shelves covered in Nubuck with central handmade stitching, details and bases in bronze-plated brass.





CONTRACTOR OF THE OWNER OF THE OWNER OF THE OWNER OF



## MERIDIANA DINING TABLE

IIIII

NEW COLLECTION MILAN 19

Inner

Table in bleached Canaletto walnut, leather upholstery. lady susan with marble with bronzed brass inserts.

107



































### VIA BAGUTTA WITH MARBLE TOP



### VIA BAGUTTA WITH WOODEN TOP

in No

Rosewood table with matte finish, details in leather and bronzeplated brass.

126









pro le inlays in the depth of the wood.









Table with wooden frame covered in leather, handmade stitching, and top in Brazilian quartzite. Base in bronze-plated brass and detail in hand-interwoven leather.



## PHOENIX

1

Table with central leg in bronze- plated brass and interwoven leather, carried out by hand. Top in Honey Onyx marble. Wooden base covered in leather with handmade tone-on-tone stitchings.





# BEDROOM

in the second

-

ALL AL

MU

NT6

139

CU.

## NOCTIS LETTO BED

#### NEW COLLECTION MILAN '19

1

## NOCTIS BEDSIDE TABLE

R















## CHEST OF DRAWERS





Bed structure in