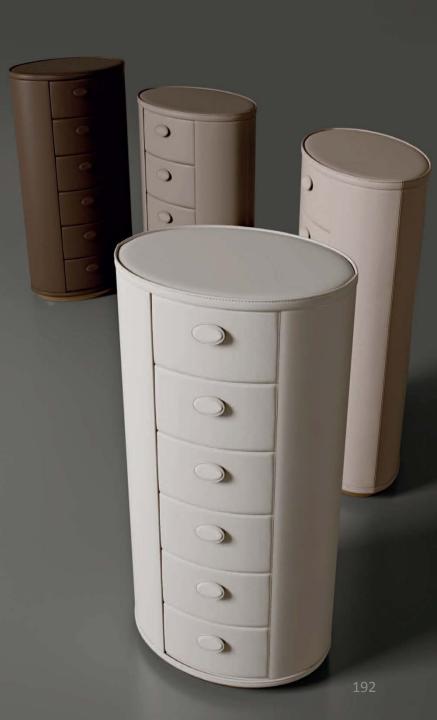

oration.

ALTAI BED

ABMAN =

AUR DIA

## BEDSIDE TABLE

UNITE

Fak

-

VT- 2 5-18





Bed with wooden frame covered in leather, button- tufted headboard.

5

EDRA BED





EDEN BED









### BALMORAL BEDSIDE TABLE











Glass A.



· Labora

A coline





Bed with wooden frame, headboard with button-tufting covered in velvet, frame covered in 100% Cashmere, bed frame covered in leather, base in bronze-plated brass.



Bed with wooden frame upholstered in leather, headboard with interwoven system covered in leather and bronze-plated brass, LED lighting. Wooden bedside tables covered in leather, interior of drawers covered in micro-fibre with handmade tone-on-tone stitching and Sucupira wood. Base in bronze-plated brass.

# CHEST OF DRAWERS / BEDSIDE TABLES / 6-DRAWERS UNIT

















### NOCTIS TOILETTE

in the second

NEW COLLECTION MILAN '19

Vanity table covered in leather with legs and handles in bronze-plated brass. Interior drawers lined with Nubuck. Lit mirror with leather trim frame and telescopic movement.

CAPRI

TOILETTE



## WARDROBE / WALK-IN CLOSET



#### VIA DEL CORSO

#### NEW COLLECTION









































































## VIA MONTENAPOLEONE

1000

Wardrobe with structure in patina-finished elm wood, doors covered with perforated leather and stopsol glass. Interior drawers in wood and leather. Hand-woven and handsewn leather handles. Backlit backs built in white onyx or with fabric lining.























Walk-in closet entirely covered in 100% cashmere. Drawer inside in microfibre with handmade