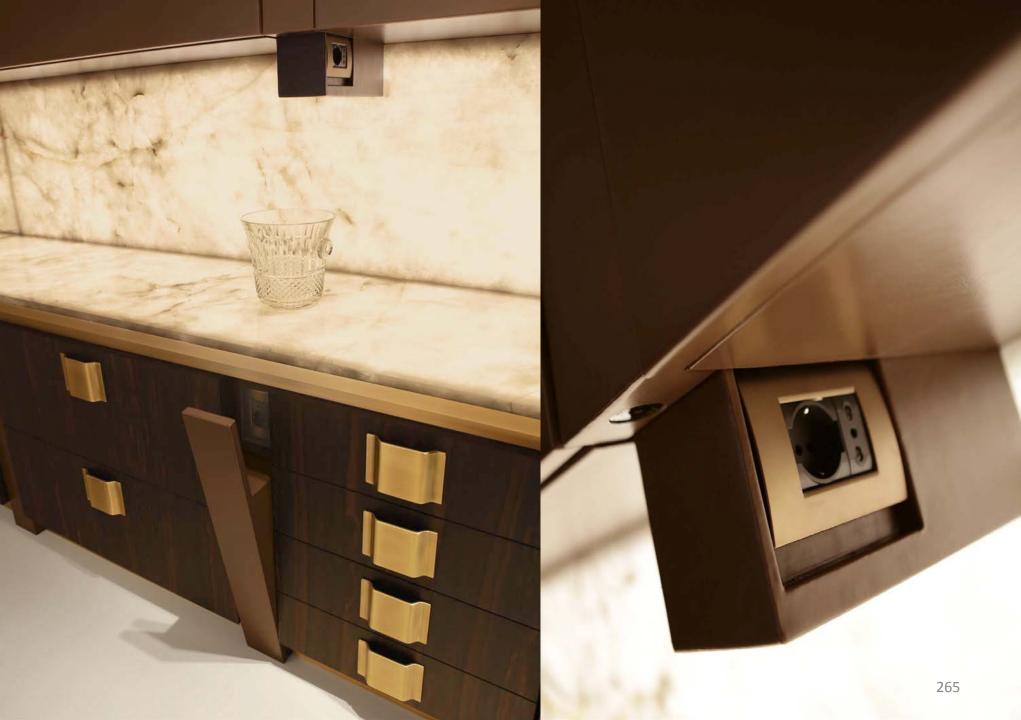

od, doors covered with perforated leather and stopsol glass. Interior drawers in wood and leather. Hand-woven and handsewn leather handles. Backlit backs built in white onyx or with fabric lining.























Walk-in closet entirely covered in 100% cashmere. Drawer inside in microfibre with handmade stitchings. Handles covered in leather. Equipped with adjustable shelves on racks, hanging rods, drawers and racks for shoes.

ARIEL

248









Beauty chest with wooden frame, outer covering in leather and interior in Nubuck. Details: embroidered workmanship, shelves and drawers, dimmable LED, "stop sol" glass with integrated monitor, clothes hangers and details painted in gold nish.

**F**iz

jÈ

1A

1 Ac

1

A

h

h

he

h



10 10 10 10 10 UU

1274-

R











































## SUNROOMIIII

































## Thankyou

We welcome your questions and queries. Contact us on: +91 98202 54444 Email: info@pcubesolutions.com Website: www.pcubesolutions.com

**H**lanning

**U**roject

erpetual