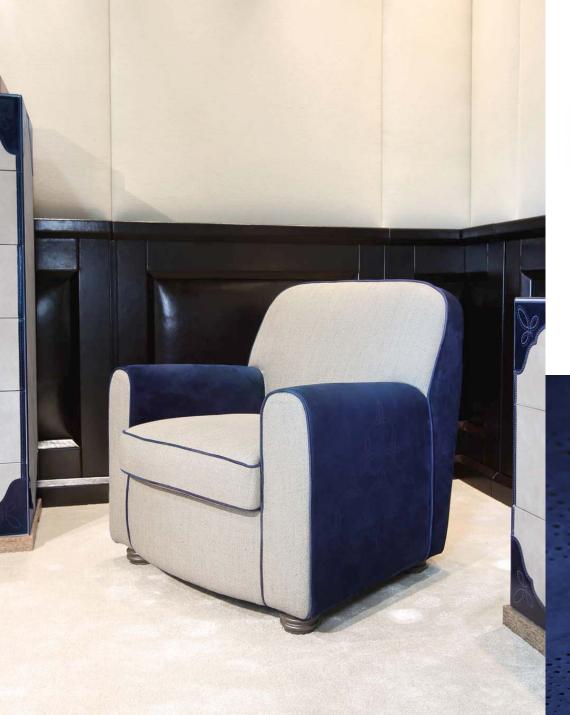

## CHEST OF DRAWERS

Bed structure in ziricote wood with corners covered in leather and bronzed brass inlays. Headboard with interlaced ziricote wood stripes and leather, headboard frame in ziricote wood with corners in leather and bronzed brass inlays.