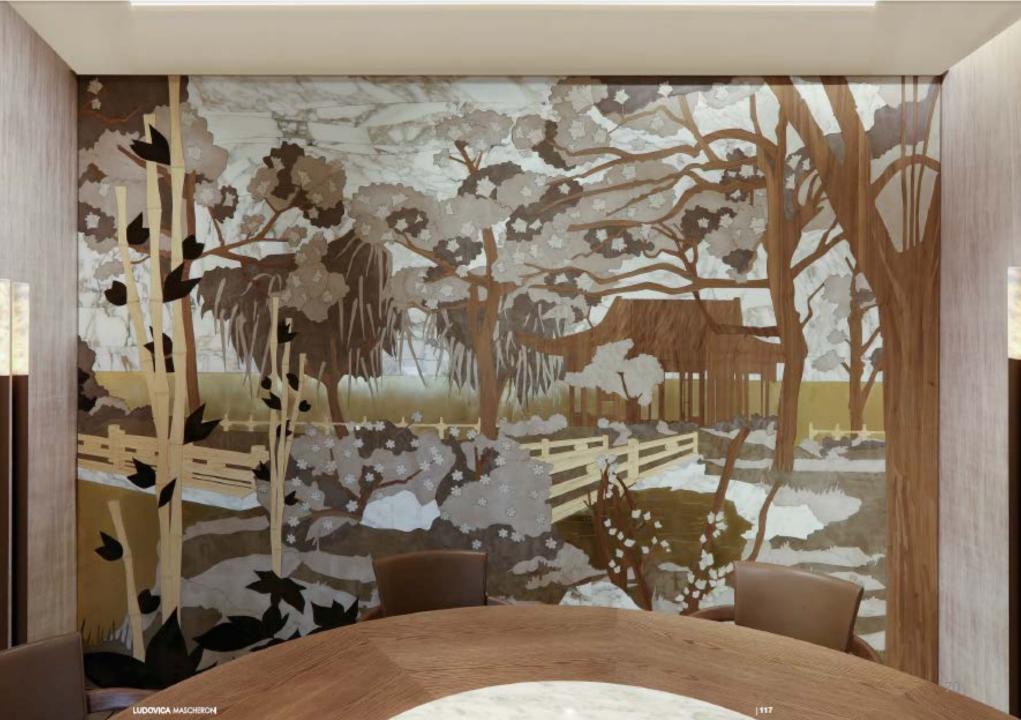

## VIA DELLA SETA

134

Wood frame boiserie covered with three-dimensional hexagonal panels in nubuck and fabric. built-in neo sound shape wireless broadcast system to spread the music without giving up design.