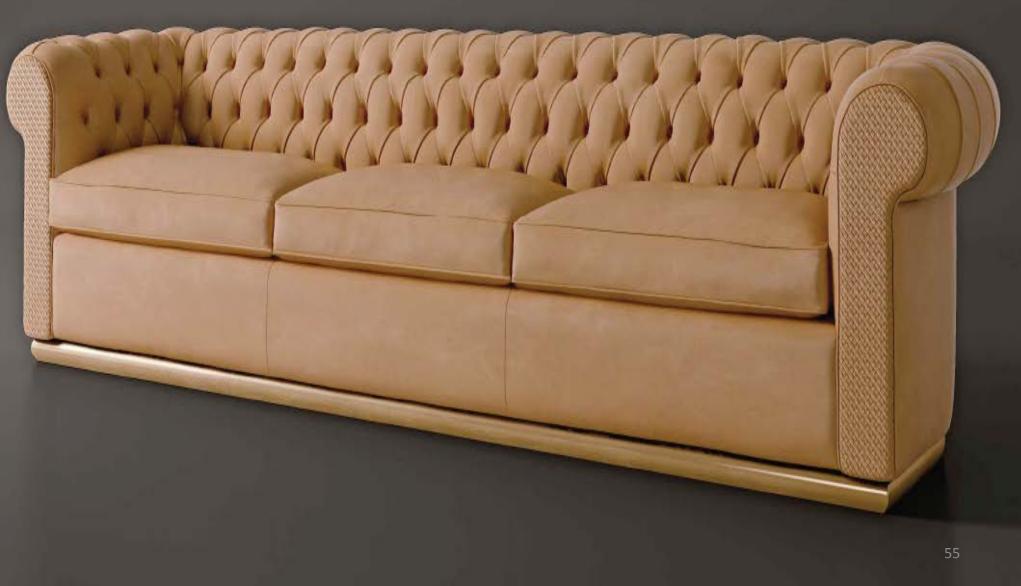

ech, traditional suspension system on springs, interwoven elastic straps, vegetable fibres and horsehair, padding in goose feather and expanded polyurethane, hand- interwoven armrests and backrest, covering in silk velvet.

MARINA

1211012



Sofa with solid Canaletto walnut base with matt finish. Structure covered in Nubuck, fabric seating.

VIA CONDOTTI







## PORTOROTONDO POUF



Pouf with solid Canaletto walnut rings, alternated with leather-covered rings. Bronze-plated brass base.







Sofa with frame in Beech wood, traditional suspension system on springs, interwoven elastic straps, vegetable fibres and horsehair. Padding in goose feather and expanded polyurethane, and maxi cushion in soft goose feather, covering in velvet and wool. Base in bronze-plated brass.

ARMONY











# BAR UNIT AND COCKTAIL CABINETS



## DUCALE BAR UNIT

8

C

2073×#

#### NEW COLLECTION Milan '19





## NEW COLLECTION MILAN '19





















Cocktail cabinet, frame covered in leather and central strip in fine crocodile leather. Interior in Amara Ebony, bronze-finished mirrors, LED lighting with opening sensors and minibar fridge. Handle and details in bronze-plated brass.



## FUSION BOISERIE

NEW COLLECTION Milan '19

10

5

## VIA DELLA SETA

134





Wood frame boiserie covered with three-dimensional hexagonal panels in nubuck and fabric. built-in neo sound shape wireless broadcast system to spread the music without giving up design.

LYRA













LM

Wainscoting with wooden frame covered in lightly-padded leather.

147

LUDOVICA N





Wainscoting with wooden fram