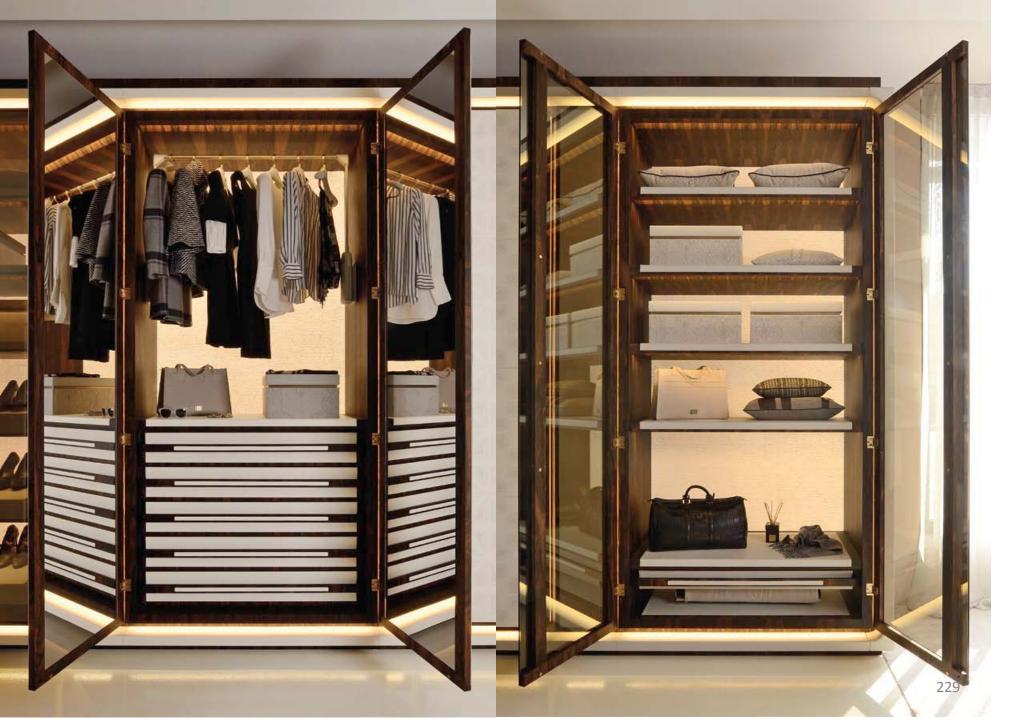

## WARDROBE / WALK-IN CLOSET

Walk-in closet entirely covered in 100% cashmere. Drawer inside in microfibre with handmade stitchings. Handles covered in leather. Equipped with adjustable shelves on racks, hanging rods, drawers and racks for shoes.