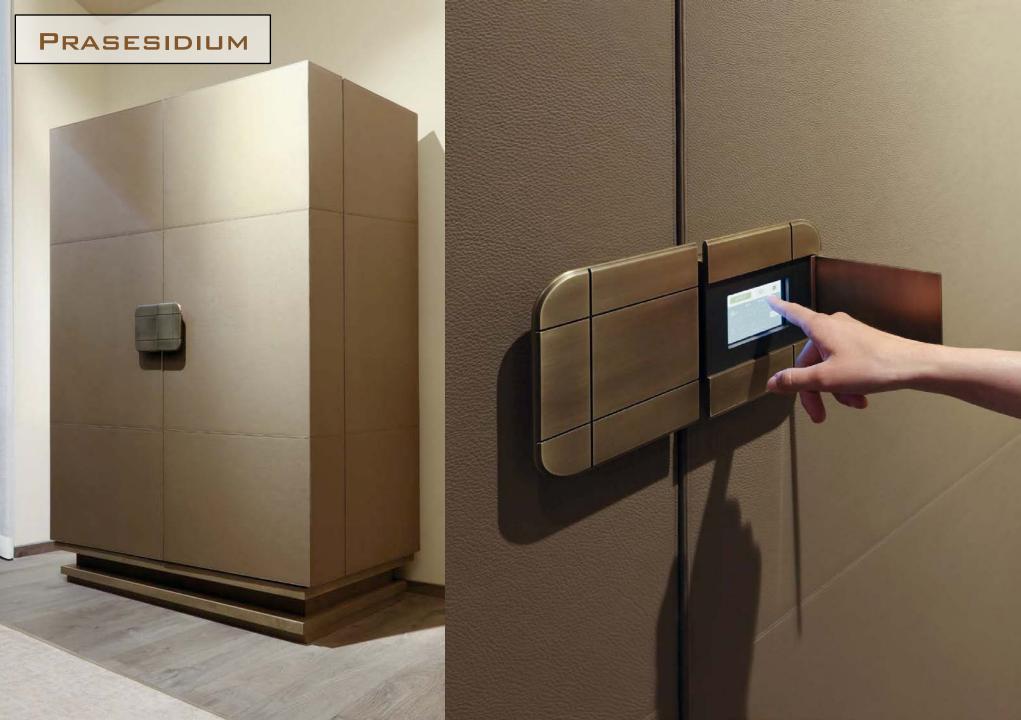

ARIEL

248

Beauty chest with wooden frame, outer covering in leather and interior in Nubuck. Details: embroidered workmanship, shelves and drawers, dimmable LED, "stop sol" glass with integrated monitor, clothes hangers and details painted in gold nish.