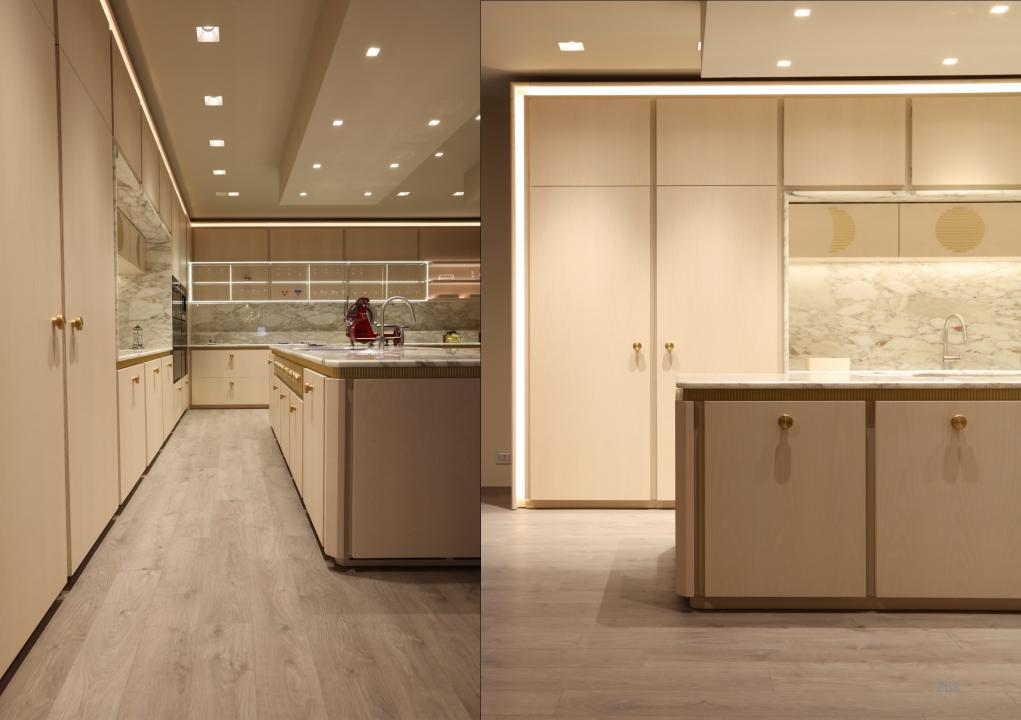

ors covered with perforated leather and stopsol glass. Interior drawers in wood and leather. Hand-woven and handsewn leather handles. Backlit backs built in white onyx or with fabric lining.























Walk-in closet entirely covered in 100% cashmere. Drawer inside in microfibre with handmade stitchings. Handles covered in leather. Equipped with adjustable shelves on racks, hanging rods, drawers and racks for shoes.

ARIEL

248









Beauty chest with wooden frame, outer covering in leather and interior in Nubuck. Details: embroidered workmanship, shelves and drawers, dimmable LED, "stop sol" glass with integrated monitor, clothes hangers and details painted in gold nish.

**F**iz

jÈ

1A

1 Ac

1

A

h

h

he

h



10 10 10 10 10 UU

1274-

R











































## SUNROOMIIII

































## Thankyou

We welcome your questions and queries. Contact us on: +91 98202 54444 Email: info@pcubesolutions.com Website: www.pcubesolutions.com

**H**lanning

**U**roject

erpetual