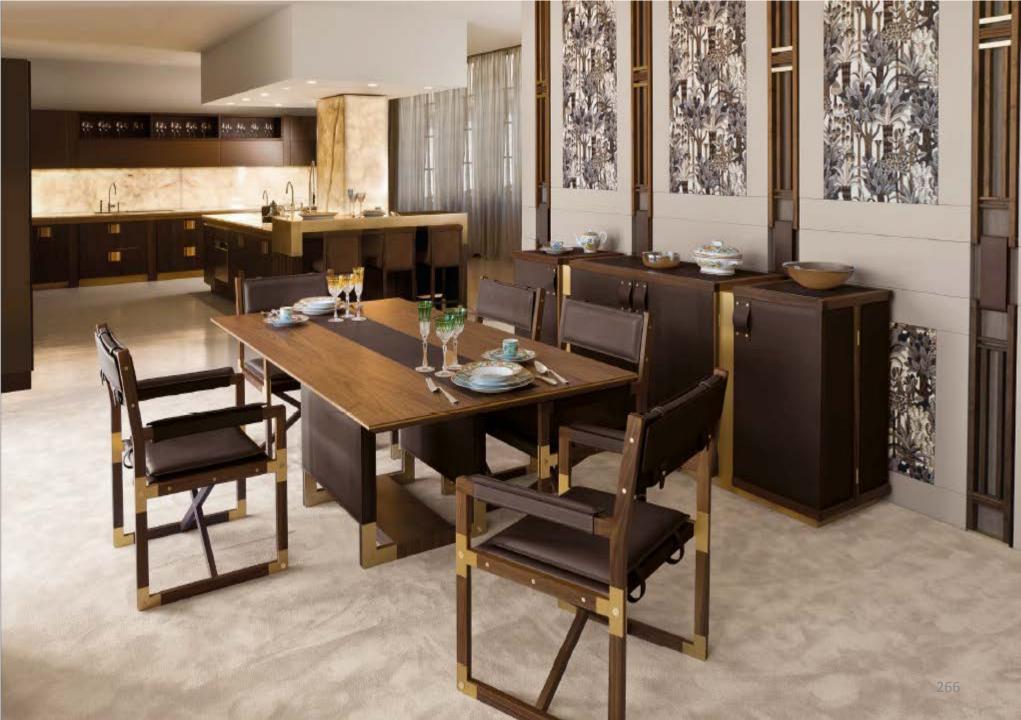

, doors covered with perforated leather and stopsol glass. Interior drawers in wood and leather. Hand-woven and handsewn leather handles. Backlit backs built in white onyx or with fabric lining.























Walk-in closet entirely covered in 100% cashmere. Drawer inside in microfibre with handmade stitchings. Handles covered in leather. Equipped with adjustable shelves on racks, hanging rods, drawers and racks for shoes.

ARIEL

248









Beauty chest with wooden frame, outer covering in leather and interior in Nubuck. Details: embroidered workmanship, shelves and drawers, dimmable LED, "stop sol" glass with integrated monitor, clothes hangers and details painted in gold nish.

**F**iz

jÈ

1A

1 Ac

1

A

h

h

he

h



10 10 10 10 10 UU

1274-

R











































## SUNROOMIIII

































## Thankyou

We welcome your questions and queries. Contact us on: +91 98202 54444 Email: info@pcubesolutions.com Website: www.pcubesolutions.com

**H**lanning

**U**roject

erpetual