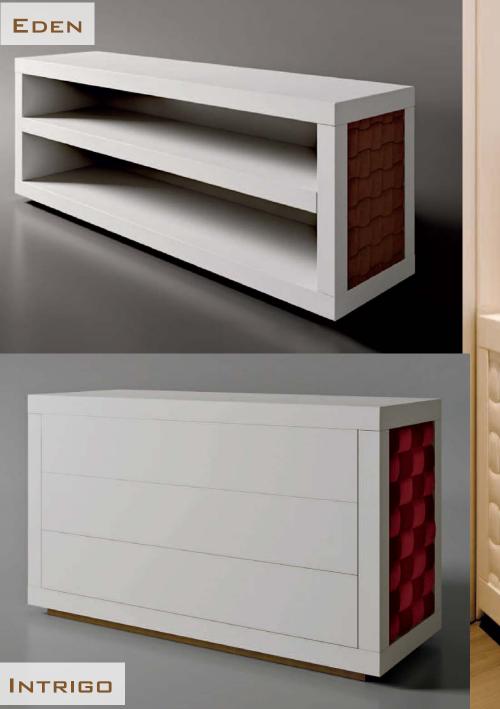

## VIA DELLA SETA

134

Wood frame boiserie covered with three-dimensional hexagonal panels in nubuck and fabric. built-in neo sound shape wireless broadcast system to spread the music without giving up design.