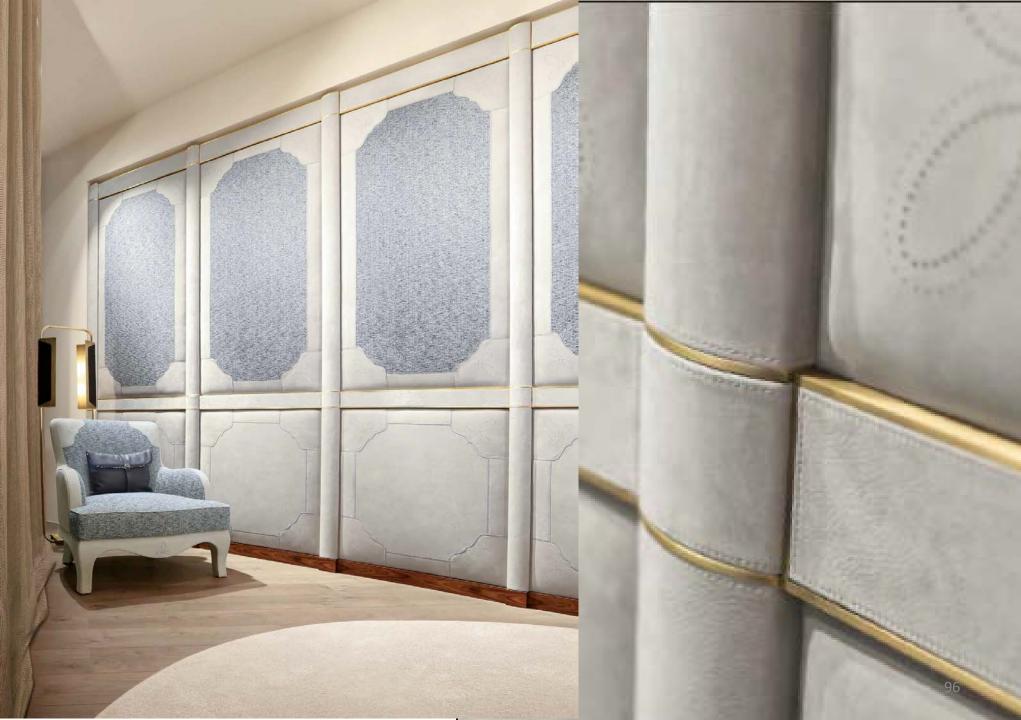

LYRA

LM

Wainscoting with wooden frame covered in lightly-padded leather.

147

LUDOVICA N

Wainscoting with wooden frame covered in leather. Panels in 100% Cashmere. Detail: lily in bas-relief covered in leather.