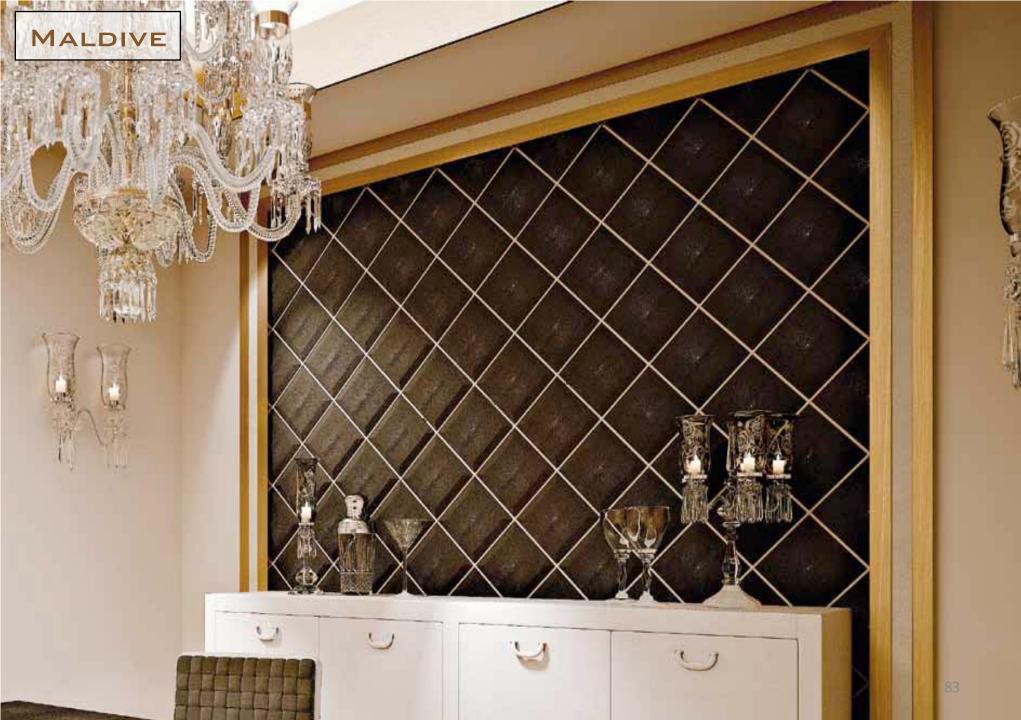

CTION MILAN '19





















Cocktail cabinet, frame covered in leather and central strip in fine crocodile leather. Interior in Amara Ebony, bronze-finished mirrors, LED lighting with opening sensors and minibar fridge. Handle and details in bronze-plated brass.



## FUSION BOISERIE

NEW COLLECTION Milan '19

10

5

## VIA DELLA SETA

134





Wood frame boiserie covered with three-dimensional hexagonal panels in nubuck and fabric. built-in neo sound shape wireless broadcast system to spread the music without giving up design.

LYRA













LM

Wainscoting with wooden frame covered in lightly-padded leather.

147

LUDOVICA N





Wainscoting with wooden frame covered in leather. Panels in 100% Cashmere. Detail: lily in bas-relief covered in leather.

LM

GIGLIO





SERENA



Wainscoting with wooden frame covered in leather and fabric, light padding with soft touch effect.

EDRA



TRIVIO











CONTRACTOR OF STREET







Wainscoting with pantographed MDF, covered in Nubuck.





Wainscoting with wooden frame covered in leather, fabric panels, bronze-plated brass inserts and details in perforated leather with brogue decoration.

OXFORD











## SHOWCASES / BOOKCASES



Showcase with glass shelves, wooden frame covered in leather. Perforated details with brogue decoration. Lower doors upholstered in fabric and interior shelves in Makassar Ebony. Internal LED lighting, base and profiles in bronze-plated brass.



OXFORD SHOWCASE

-







Bookcase with wooden frame in Makassar ebony, sides and under-shelves covered in Nubuck with central handmade stit