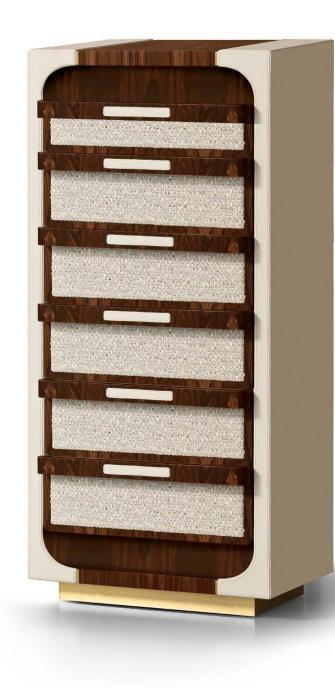

in leather, handmade stitching, and top in Brazilian quartzite. Base in bronze-plated brass and detail in hand-interwoven leather.



## PHOENIX

1

Table with central leg in bronze- plated brass and interwoven leather, carried out by hand. Top in Honey Onyx marble. Wooden base covered in leather with handmade tone-on-tone stitchings.





# BEDROOM

in the second

-

ALL AL

MU

NT6

139

CU.

## NOCTIS LETTO BED

#### NEW COLLECTION MILAN '19

1

## NOCTIS BEDSIDE TABLE

R















## CHEST OF DRAWERS





Bed structure in ziricote wood with corners covered in leather and bronzed brass inlays. Headboard with interlaced ziricote wood stripes and leather, headboard frame in ziricote wood with corners in leather and bronzed brass inlays.

KRYSTAL BED







## KRYSTAL BEDSIDE TABLE





## OXFORD CLUB BED

1

"au























Bed with wooden frame, covered in cotton linen, details in perforated leather with brogue decoration, base in bronze-plated brass.

OXFORD BED

167



Bed with headboard covered in leather and Nubuck, details and hinges in bronze-plated brass. Side parts of the headboard with 90° rotation mechanism and integrated reading light with touch control. Bed base covered in leather.

CAPRI

BED





Bed with wooden frame covered in Nubuck, headboard in velvet or Nubuck with button-tufting. Floral carved decoration.

ALTAI BED

ABMAN =

AUR DIA

## BEDSIDE TABLE

UNITE

Fak

-

VT- 2 5-18





Bed with wooden frame covered in leather, button- tufted headboard.

5

EDRA BED





EDEN BED









### BALMORAL BEDSIDE TABLE











Glass A.