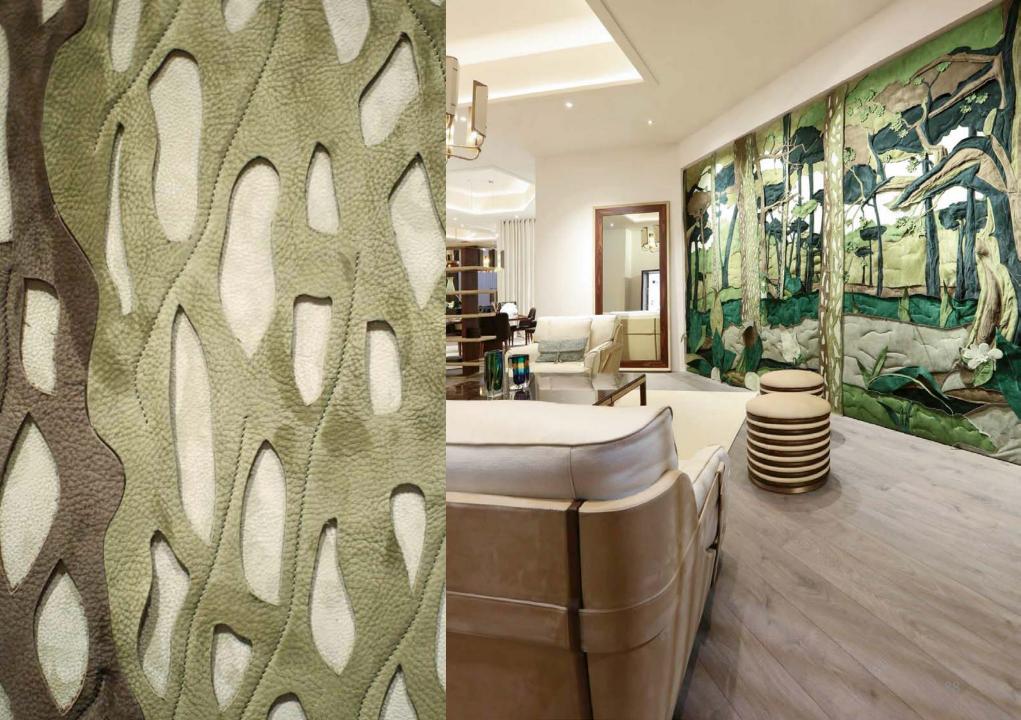

r. Interior in Amara Ebony, bronze-finished mirrors, LED lighting with opening sensors and minibar fridge. Handle and details in bronze-plated brass.



## FUSION BOISERIE

NEW COLLECTION Milan '19

10

5

## VIA DELLA SETA

134





Wood frame boiserie covered with three-dimensional hexagonal panels in nubuck and fabric. built-in neo sound shape wireless broadcast system to spread the music without giving up design.

LYRA













LM

Wainscoting with wooden frame covered in lightly-padded leather.

147

LUDOVICA N





Wainscoting with wooden frame covered in leather. Panels in 100% Cashmere. Detail: lily in bas-relief covered in leather.

LM

GIGLIO





SERENA



Wainscoting with wooden frame covered in leather and fabric, light padding with soft touch effect.

EDRA



TRIVIO











CONTRACTOR OF STREET







Wainscoting with pantographed MDF, covered in Nubuck.





Wainscoting with wooden frame covered in leather, fabric panels, bronze-plated brass inserts and details in perforated leather with brogue decoration.

OXFORD











## SHOWCASES / BOOKCASES



Showcase with glass shelves, wooden frame covered in leather. Perforated details with brogue decoration. Lower doors upholstered in fabric and interior shelves in Makassar Ebony. Internal LED lighting, base and profiles in bronze-plated brass.



OXFORD SHOWCASE

-







Bookcase with wooden frame in Makassar ebony, sides and under-shelves covered in Nubuck with central handmade stitching, details and bases in bronze-plated brass.





CONTRACTOR OF THE OWNER OF THE OWNER OF THE OWNER OF



## MERIDIANA