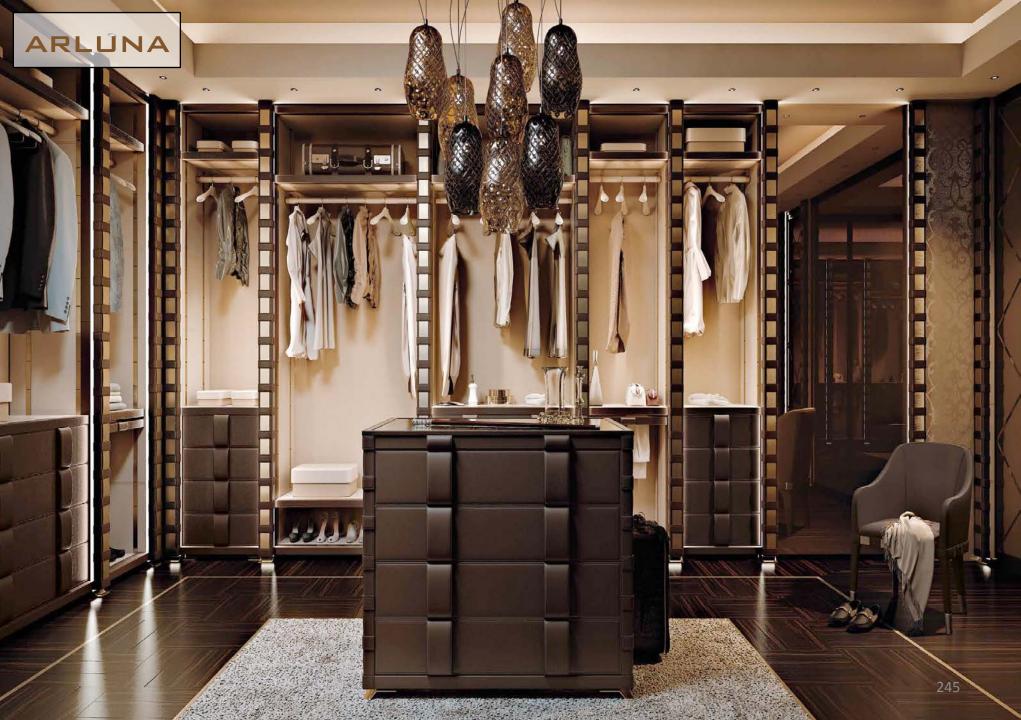

Walk-in closet entirely covered in 100% cashmere. Drawer inside in microfibre with handmade stitchings. Handles covered in leather. Equipped with adjustable shelves on racks, hanging rods, drawers and racks for shoes.