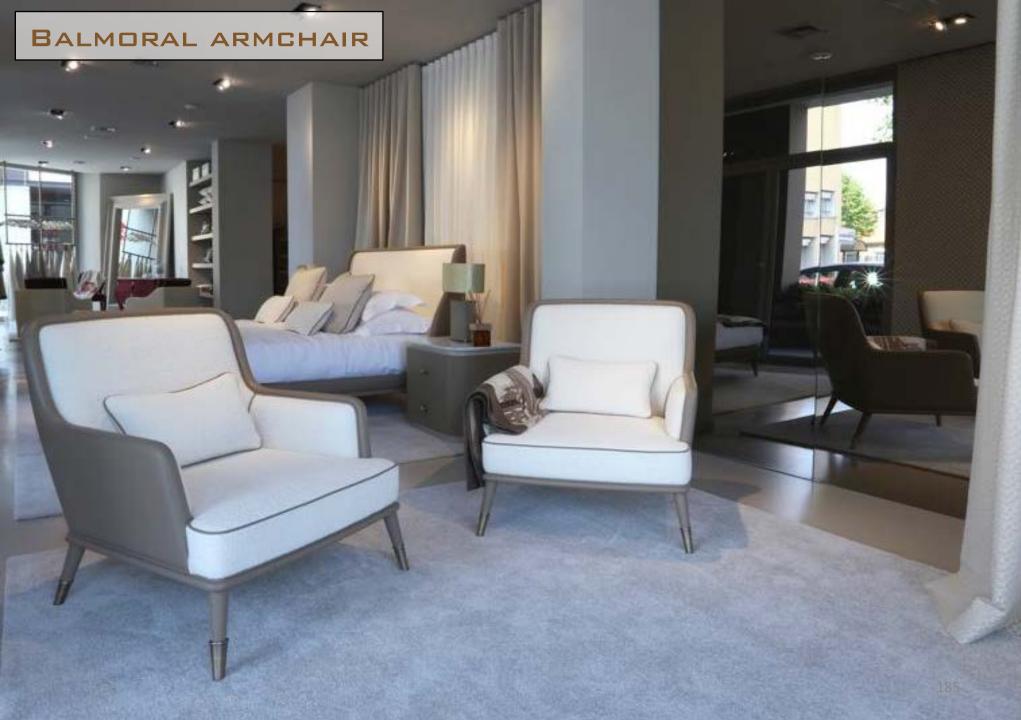

AL BEDSIDE TABLE





## OXFORD CLUB BED

1

"au























Bed with wooden frame, covered in cotton linen, details in perforated leather with brogue decoration, base in bronze-plated brass.

OXFORD BED

167



Bed with headboard covered in leather and Nubuck, details and hinges in bronze-plated brass. Side parts of the headboard with 90° rotation mechanism and integrated reading light with touch control. Bed base covered in leather.

CAPRI

BED





Bed with wooden frame covered in Nubuck, headboard in velvet or Nubuck with button-tufting. Floral carved decoration.

ALTAI BED

ABMAN =

AUR DIA

## BEDSIDE TABLE

UNITE

Fak

-

VT- 2 5-18





Bed with wooden frame covered in leather, button- tufted headboard.

5

EDRA BED





EDEN BED









### BALMORAL BEDSIDE TABLE











Glass A.



· Labora

A coline





Bed with wooden frame, headboard with button-tufting covered in velvet, frame covered in 100% Cashmere, bed frame covered in leather, base in bronze-plated brass.



Bed with wooden frame upholstered in leather, headboard with interwoven system covered in leather and bronze-plated brass, LED lighting. Wooden bedside tables covered in leather, interior of drawers covered in micro-fibre with handmade tone-on-tone stitching and Sucupira wood. Base in bronze-plated brass.

# CHEST OF DRAWERS / BEDSIDE TABLES / 6-DRAWERS UNIT

















### NOCTIS TOILETTE

in the second

NEW COLLECTION MILAN '19

Vanity table covered in leather with legs and handles in bronze-plated brass. Interior drawers lined with Nubuck. Lit mirror with leather trim frame and