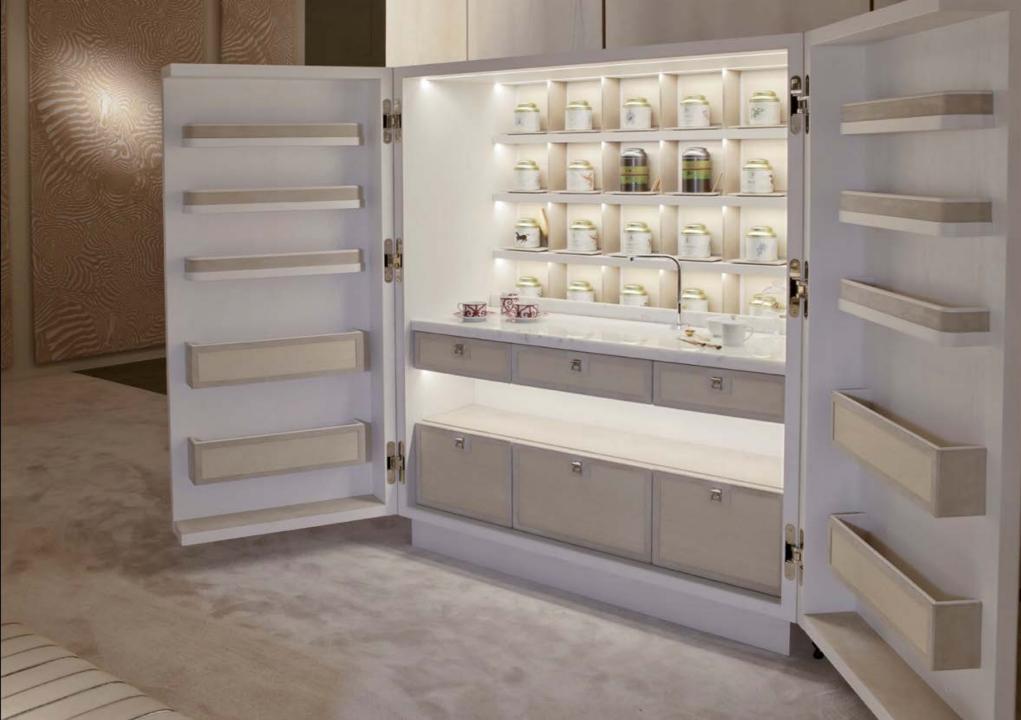

xpanded polyurethane, hand- interwoven armrests and backrest, covering in silk velvet.

MARINA

1211012



Sofa with solid Canaletto walnut base with matt finish. Structure covered in Nubuck, fabric seating.

VIA CONDOTTI







## PORTOROTONDO POUF



Pouf with solid Canaletto walnut rings, alternated with leather-covered rings. Bronze-plated brass base.







Sofa with frame in Beech wood, traditional suspension system on springs, interwoven elastic straps, vegetable fibres and horsehair. Padding in goose feather and expanded polyurethane, and maxi cushion in soft goose feather, covering in velvet and wool. Base in bronze-plated brass.

ARMONY











# BAR UNIT AND COCKTAIL CABINETS



## DUCALE BAR UNIT

8

C

2073×#

#### NEW COLLECTION Milan '19





## NEW COLLECTION MILAN '19





















Cocktail cabinet, frame covered in leather and central strip in fine crocodile leather. Interior in Amara Ebony, bronze-finished mirrors, LED lighting with opening sensors and minibar fridge. Handle and details in bronze-plated brass.



## FUSION BOISERIE

NEW COLLECTION Milan '19

10

5

## VIA DELLA SETA

134





Wood frame boiserie covered with three-dimensional hexagonal panels in nubuck and fabric. built-in neo sound shape wireless broadcast system to spread the music without giving up design.

LYRA













LM

Wainscoting with wooden frame covered in lightly-padded leather.

147

LUDOVICA N





Wainscoting with wooden frame covered in leather. Panels in 100% Cashmere. Detail: lily in bas-relief covered in leather.

LM

GIGLIO





SERENA



Wainscoting wit