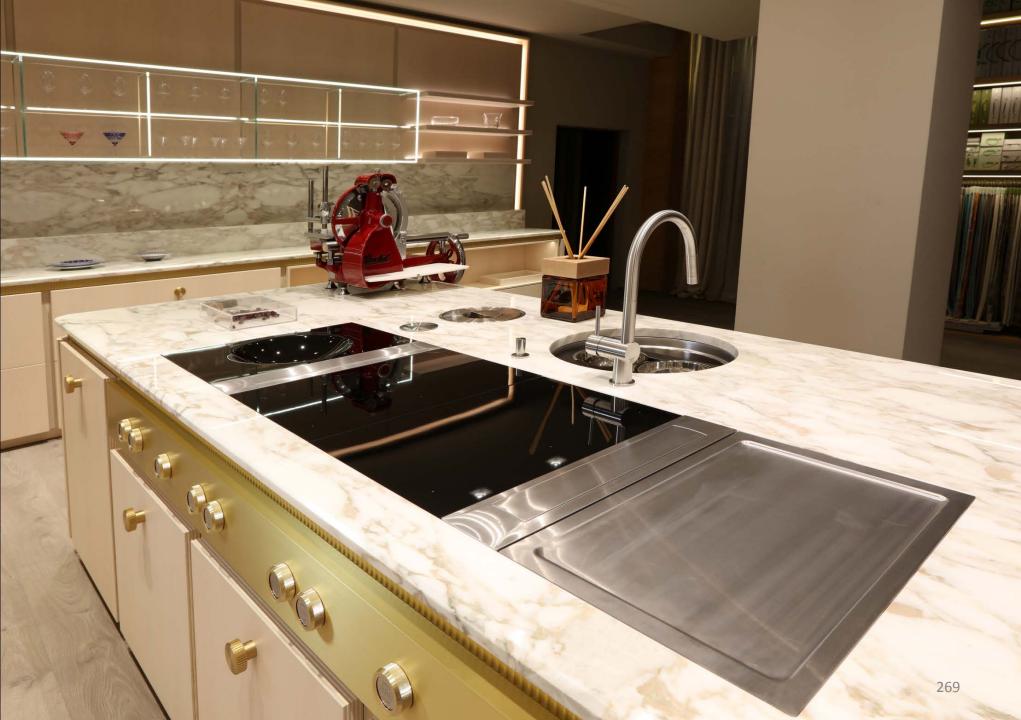

s covered with perforated leather and stopsol glass. Interior drawers in wood and leather. Hand-woven and handsewn leather handles. Backlit backs built in white onyx or with fabric lining.























Walk-in closet entirely covered in 100% cashmere. Drawer inside in microfibre with handmade stitchings. Handles covered in leather. Equipped with adjustable shelves on racks, hanging rods, drawers and racks for shoes.

ARIEL

248









Beauty chest with wooden frame, outer covering in leather and interior in Nubuck. Details: embroidered workmanship, shelves and drawers, dimmable LED, "stop sol" glass with integrated monitor, clothes hangers and details painted in gold nish.

**F**iz

jÈ

1A

1 Ac

1

A

h

h

he

h



10 10 10 10 10 UU

1274-

R











































## SUNROOMIIII

































## Thankyou

We welcome your questions and queries. Contact us on: +91 98202 54444 Email: info@pcubesolutions.com Website: www.pcubesolutions.com

**H**lanning

**U**roject

erpetual