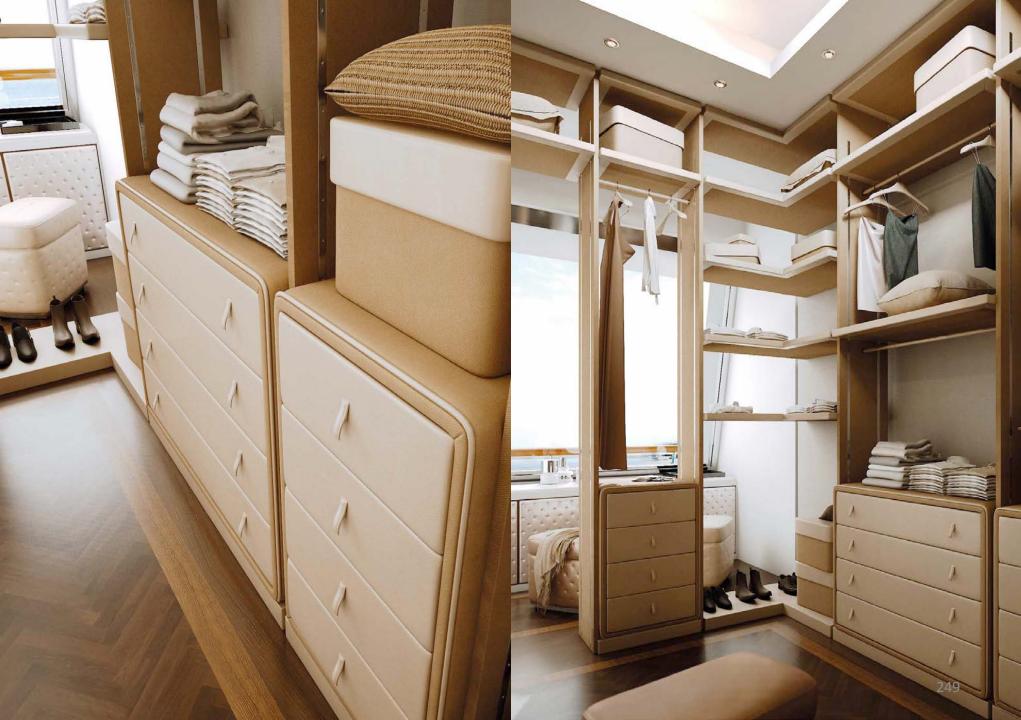

Walk-in closet entirely covered in 100% cashmere. Drawer inside in microfibre with handmade stitchings. Handles covered in leather. Equipped with adjustable shelves on racks, hanging rods, drawers and racks for shoes.