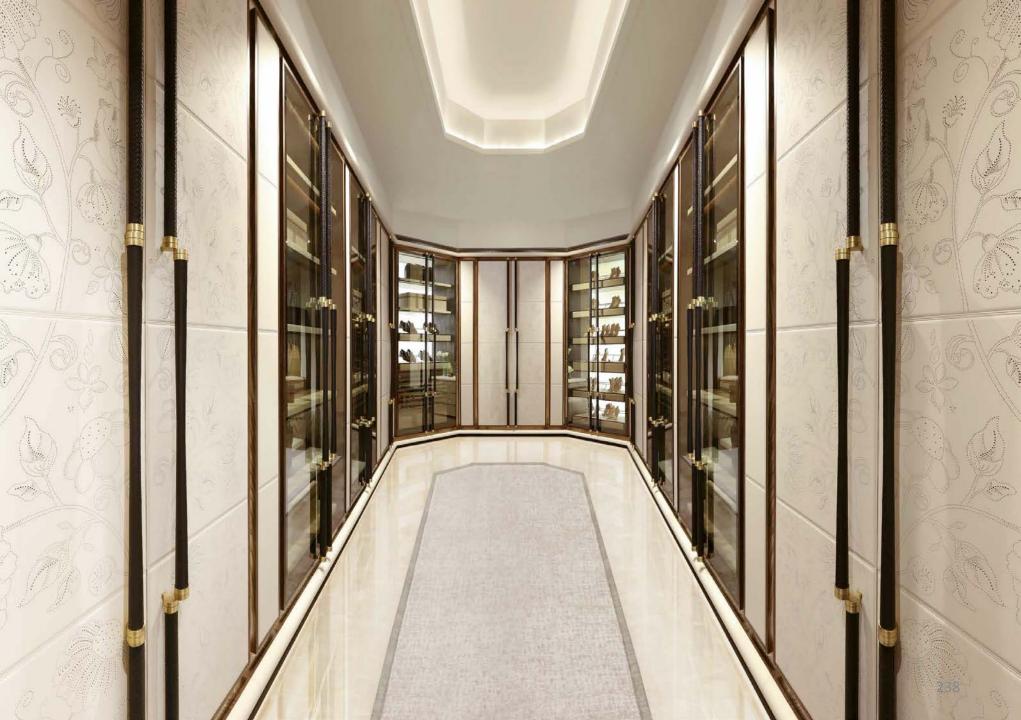

g and Sucupira wood. Base in bronze-plated brass.

# CHEST OF DRAWERS / BEDSIDE TABLES / 6-DRAWERS UNIT

















### NOCTIS TOILETTE

in the second

NEW COLLECTION MILAN '19

Vanity table covered in leather with legs and handles in bronze-plated brass. Interior drawers lined with Nubuck. Lit mirror with leather trim frame and telescopic movement.

CAPRI

TOILETTE



## WARDROBE / WALK-IN CLOSET



#### VIA DEL CORSO

#### NEW COLLECTION









































































## VIA MONTENAPOLEONE

1000

Wardrobe with structure in patina-finished elm wood, doors covered with perforated leather and stopsol glass. Interior drawers in wood and leather. Hand-woven and handsewn leather handles. Backlit backs built in white onyx or with fabric lining.























Walk-in closet entirely covered in 100% cashmere. Drawer inside in microfibre with handmade stitchings. Handles covered in leather. Equipped with adjustable shelves on racks, hanging rods, drawers and racks for shoes.

ARIEL

248









Beauty chest with wooden frame, outer covering in leather and interior in Nubuck. Details: embroidered workmanship, shelves and drawers, dimmable LED, "stop sol" glass with integrated monitor, clothes hangers and details painted in gold nish.

**F**iz

jÈ

1A

1 Ac

1

A

h

h

he

h



10 10 10 10 10 UU

1274-

R











































## SUNROOMIIII

































## Thankyou

We welcome your questions and queries. Contact us on: +91 98202 54444 Email: info@pcubesolutions.com Website: www.pcubeso