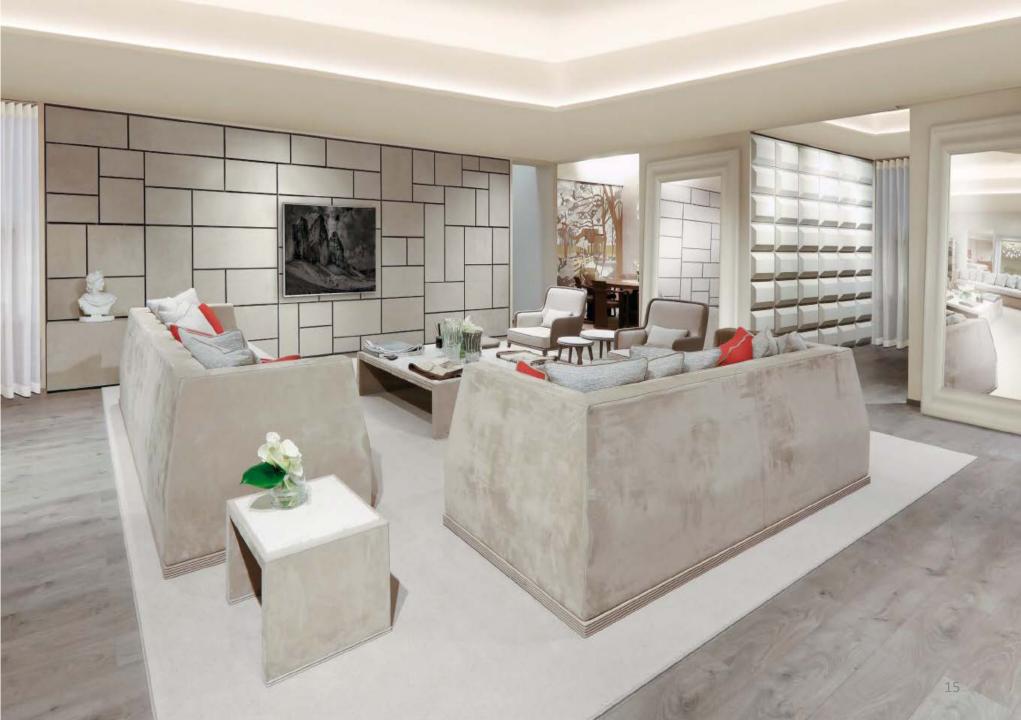

e without them."

- Fabio Mascheroni





| INDEX                       |     |
|-----------------------------|-----|
| LIVING                      | 6   |
| DINING                      | 106 |
| BEDROOM                     | 139 |
| WARDROBE /<br>ALK IN CLOSET | 199 |
| KITCHEN                     | 253 |





NEW COLLECTION



Sofa in bleached Canaletto walnut, with Nabuck Tender covering. Camel and Loro Piana hamilton natte cod. Absolute white. Cushions Dedar present perfect ivory. Bronze details









### DOLCELINEA CHAIR

#### NEW COLLECTION Milan '19



Sofa frame in wood, plinth in white oak, traditional suspension system on springs, interwoven elastic straps, vegetable fibers and horse hair, padding in goose feather and polyurethane, covering in nubuk cat A

CONLINS

14

11111























Sofa with wooden frame in Beech, traditional suspension system, elastic interwoven straps, vegetable bres and horsehair. External structure covered in thick leather, with seat and back cushions in velvet.

TITANO

ड्डा डडा ज्याद्य



Sofa with frame in Beech wood, traditional suspension system on springs and interwoven elastic traps, padding in expanded polyurethane. Covering in leather and details in perforated leather with brogue decoration. Base in lacquered wood with bronze- plated brass finish.

OXFORD

-

3



Sofa with frame in beech, traditional suspension system on springs, interwoven elastic straps, vegetable fibres and horsehair, padding in goose feather and expanded polyurethane, covering in Nubuck and cushions in soft goose feather.

n por

CLERO



| ΙΤΑ