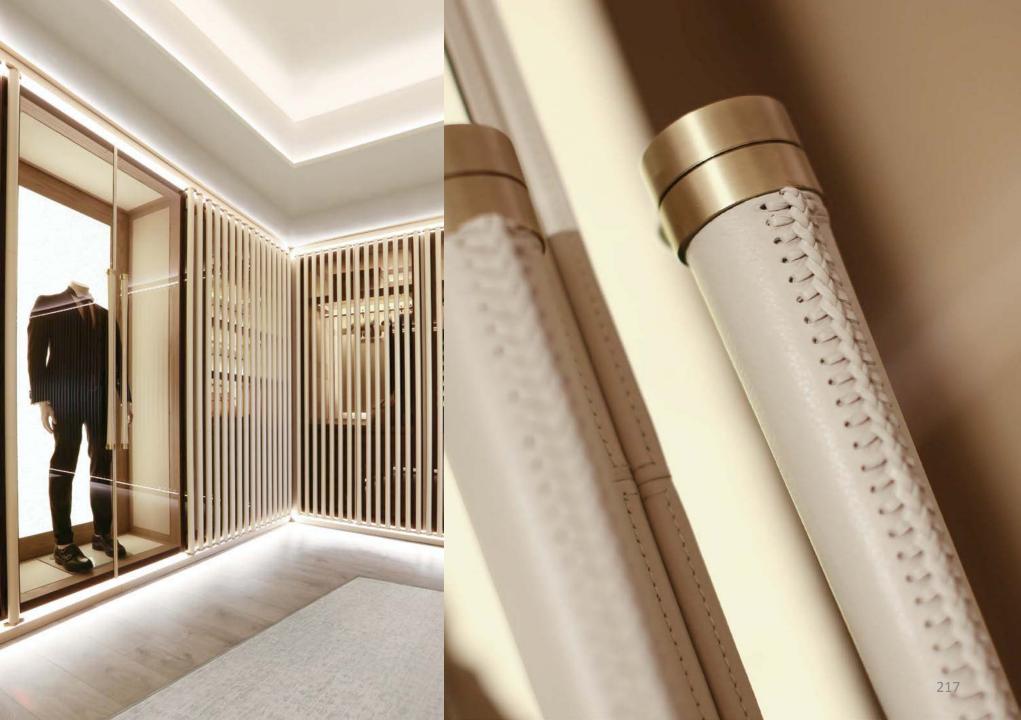

## VIA MONTENAPOLEONE

1000

Wardrobe with structure in patina-finished elm wood, doors covered with perforated leather and stopsol glass. Interior drawers in wood and leather. Hand-woven and handsewn leather handles. Backlit backs built in white onyx or with fabric lining.