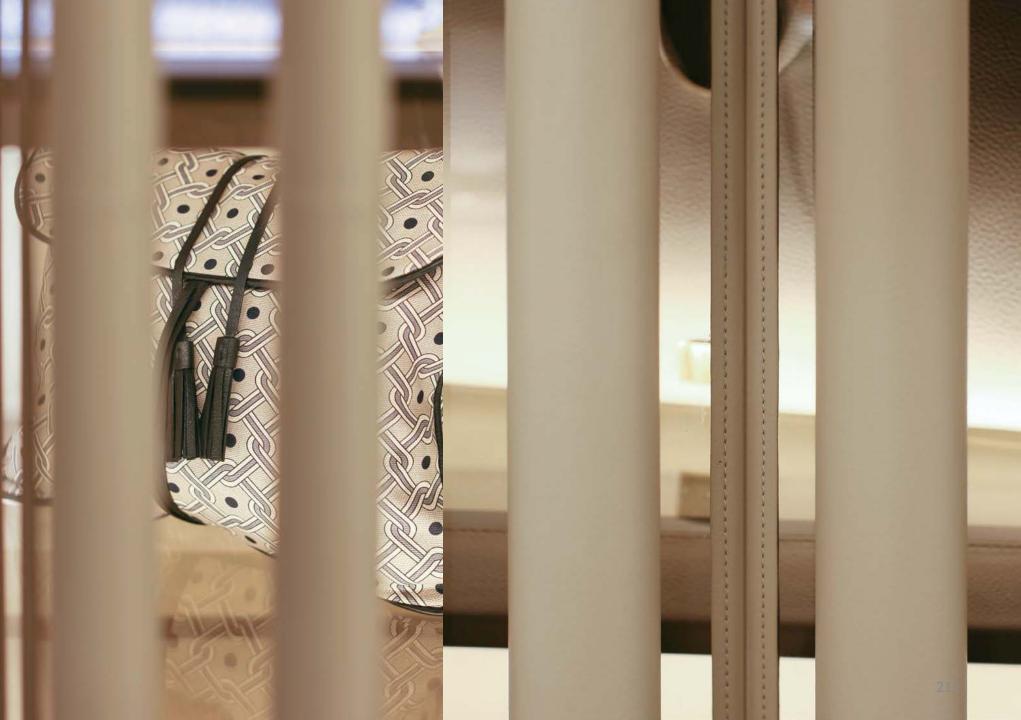

## VIA MONTENAPOLEONE

1000

Wardrobe with structure in patina-finished elm wood, doors covered with perforated leather and stopsol glass. Interior drawers in wood and leather. Hand-woven and handsewn leather handles. Backlit backs built in white onyx or with fabric lining.

Walk-in closet entirely covered in 100% cashmere. Drawer inside in microfibre with handmade stitchings. Handles covered in leather. Equipped with adjustable shelves on racks, hanging rods, drawers and racks for shoes.