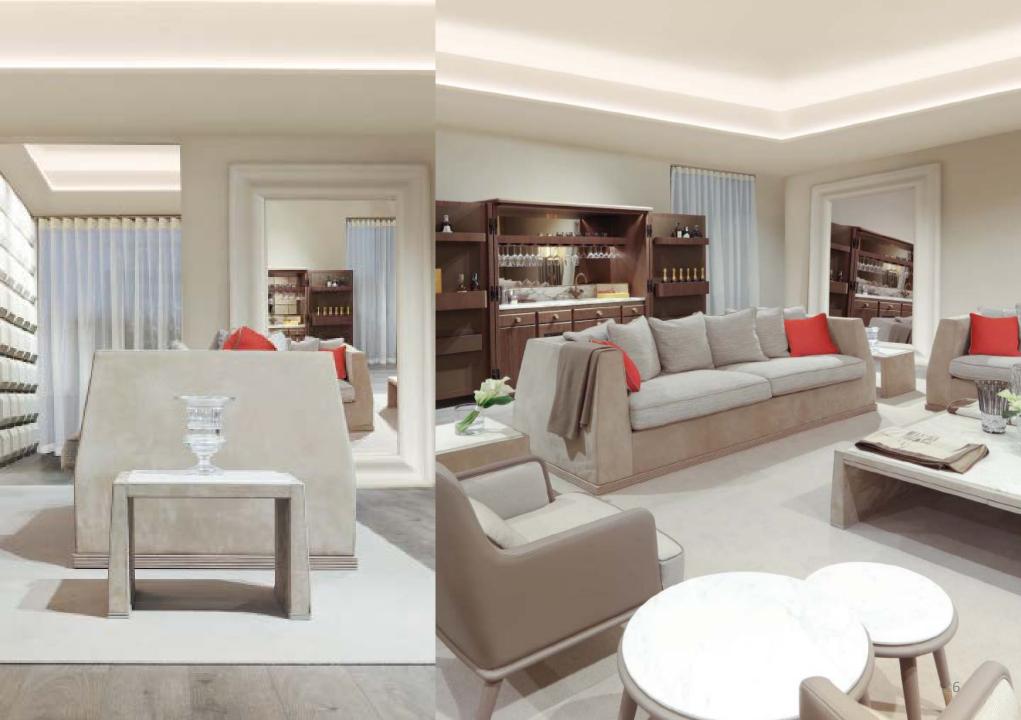

without them."

- Fabio Mascheroni





| INDEX                       |     |
|-----------------------------|-----|
| LIVING                      | 6   |
| DINING                      | 106 |
| BEDROOM                     | 139 |
| WARDROBE /<br>ALK IN CLOSET | 199 |
| KITCHEN                     | 253 |





NEW COLLECTION



Sofa in bleached Canaletto walnut, with Nabuck Tender covering. Camel and Loro Piana hamilton natte cod. Absolute white. Cushions Dedar present perfect ivory. Bronze details









### DOLCELINEA CHAIR

#### NEW COLLECTION Milan '19



Sofa frame in wood, plinth in white oak, traditional suspension system on springs, interwoven elastic straps, vegetable fibers and horse hair, padding in goose feather and polyurethane, covering in nubuk cat A

CONLINS

14

11111























Sofa with wooden frame in Beech, traditional suspension system, elastic interwoven straps, vegetable bres and horsehair. External structure covered in thick leather, with seat and back cushions in velvet.

TITANO

ड्डा डडा ज्याद्य



Sofa with frame in Beech wood, traditional suspension system on springs and interwoven elastic traps, padding in expanded polyurethane. Covering in leather and details in perforated leather with brogue decoration. Base in lacquered wood with bronze- plated brass finish.

OXFORD

-

3



Sofa with frame in beech, traditional suspension system on springs, interwoven elastic straps, vegetable fibres and horsehair, padding in goose feather and expanded polyurethane, covering in Nubuck and cushions in soft goose feather.

n por

CLERO



| ΙΤΑ |