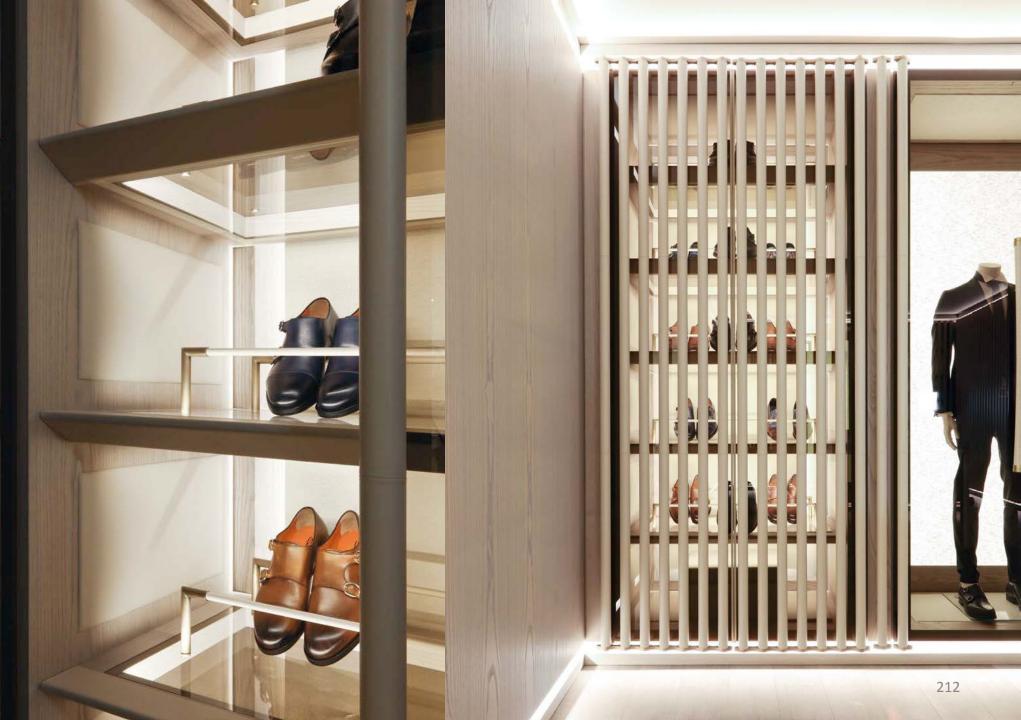

Walk-in closet entirely covered in 100% cashmere. Drawer inside in microfibre with handmade stitchings. Handles covered in leather. Equipped with adjustable shelves on racks, hanging rods, drawers and racks for shoes.