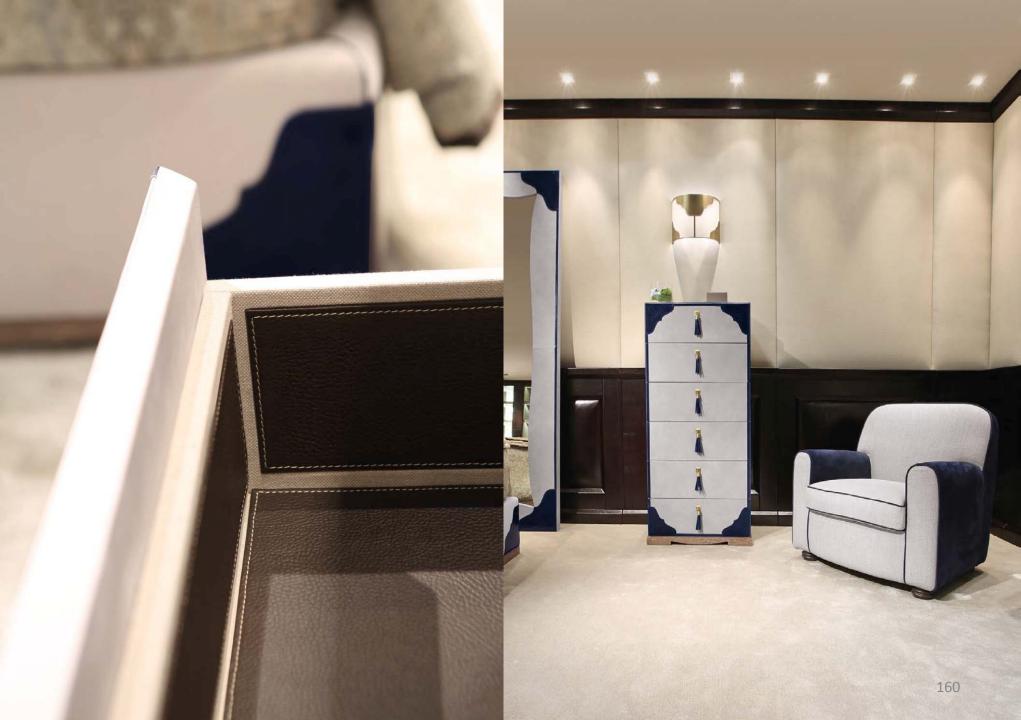

top in Brazilian quartzite. Base in bronze-plated brass and detail in hand-interwoven leather.



## PHOENIX

1

Table with central leg in bronze- plated brass and interwoven leather, carried out by hand. Top in Honey Onyx marble. Wooden base covered in leather with handmade tone-on-tone stitchings.





# BEDROOM

in the second

-

ALL AL

MU

NT6

139

CU.

## NOCTIS LETTO BED

#### NEW COLLECTION MILAN '19

1

## NOCTIS BEDSIDE TABLE

R















## CHEST OF DRAWERS





Bed structure in ziricote wood with corners covered in leather and bronzed brass inlays. Headboard with interlaced ziricote wood stripes and leather, headboard frame in ziricote wood with corners in leather and bronzed brass inlays.

KRYSTAL BED







## KRYSTAL BEDSIDE TABLE





## OXFORD CLUB BED

1

"au























Bed with wooden frame, covered in cotton linen, details in perforated leather with brogue decoration, base in bronze-plated brass.

OXFORD BED

167



Bed with headboard covered in leather and Nubuck, details and hinges in bronze-plated brass. Side parts of the headboard with 90° rotation mechanism and integrated reading light with touch control. Bed base covered in leather.

CAPRI

BED





Bed with wooden frame covered in Nubuck, headboard in velvet or Nubuck with button-tufting. Floral carved decoration.

ALTAI BED

ABMAN =

AUR DIA

## BEDSIDE TABLE

UNITE

Fak

-

VT- 2 5-18





Bed with wooden frame covered in leather, button- tufted headboard.

5

EDRA BED





EDEN BED









### BALMORAL BEDSIDE TABLE











Glass A.



· Labora

A coline





Bed with woo