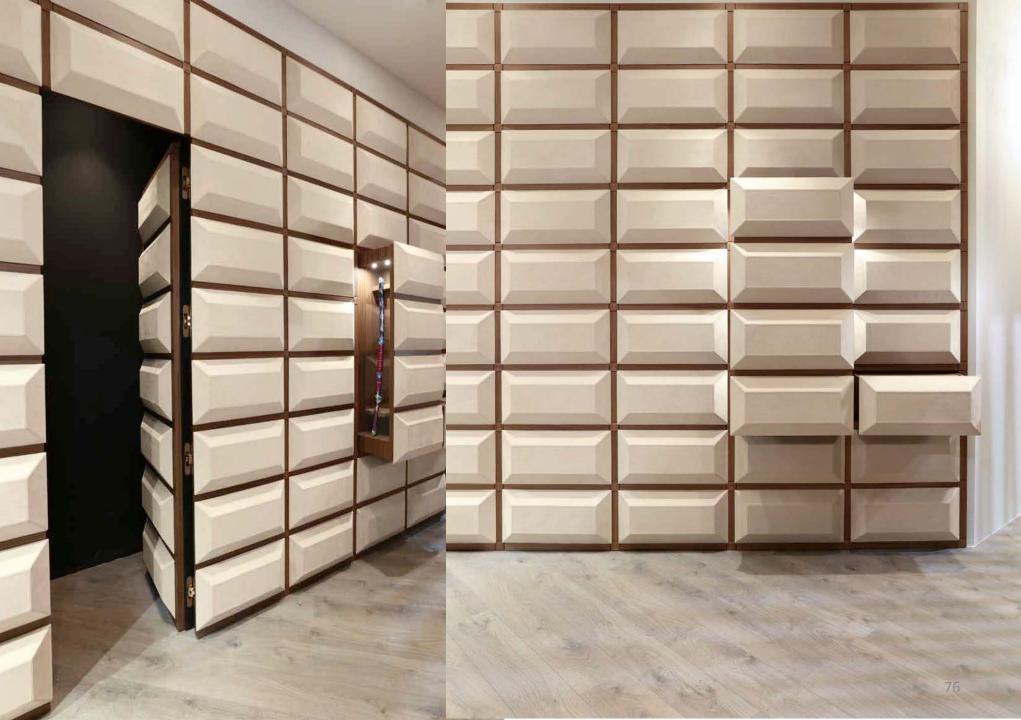

Walk-in closet entirely covered in 100% cashmere. Drawer inside in microfibre with handmade stitchings. Handles covered in leather. Equipped with adjustable shelves on racks, hanging rods, drawers and racks for shoes.

ARIEL

248

Beauty chest with wooden frame, outer covering in leather and interior in Nubuck. Details: embroidered workmanship, shelves and drawers, dimmable LED, "stop sol" glass with integrated monitor, clothes hangers and details painted in gold nish.