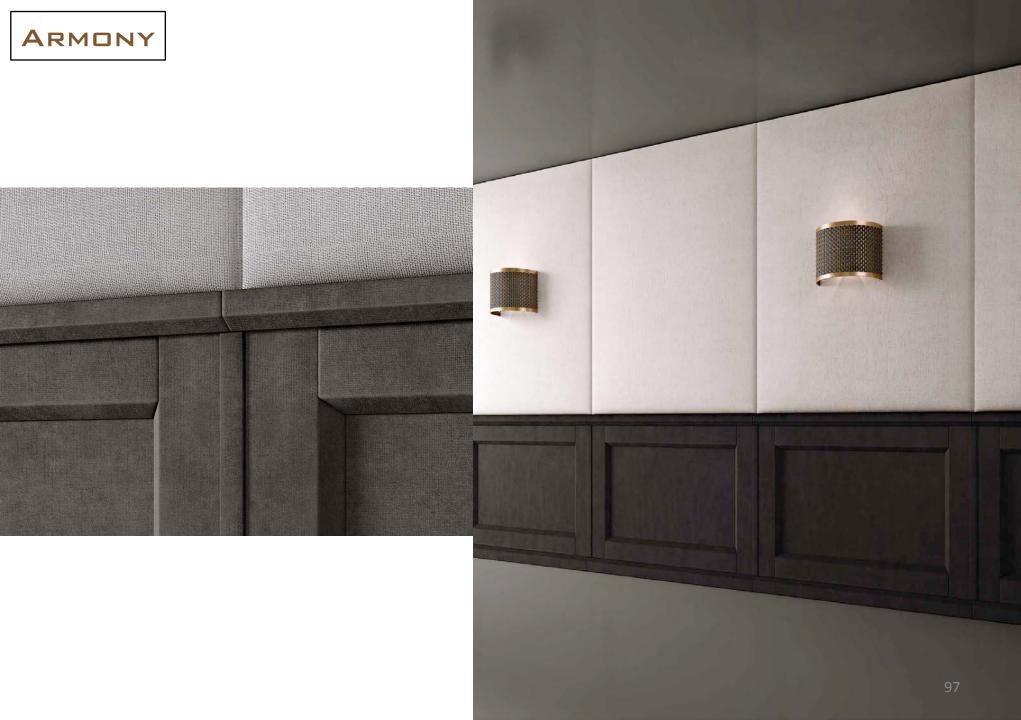

overed with three-dimensional hexagonal panels in nubuck and fabric. built-in neo sound shape wireless broadcast system to spread the music without giving up design.

LYRA













LM

Wainscoting with wooden frame covered in lightly-padded leather.

147

LUDOVICA N





Wainscoting with wooden frame covered in leather. Panels in 100% Cashmere. Detail: lily in bas-relief covered in leather.

LM

GIGLIO





SERENA



Wainscoting with wooden frame covered in leather and fabric, light padding with soft touch effect.

EDRA



TRIVIO











CONTRACTOR OF STREET







Wainscoting with pantographed MDF, covered in Nubuck.





Wainscoting with wooden frame covered in leather, fabric panels, bronze-plated brass inserts and details in perforated leather with brogue decoration.

OXFORD











## SHOWCASES / BOOKCASES



Showcase with glass shelves, wooden frame covered in leather. Perforated details with brogue decoration. Lower doors upholstered in fabric and interior shelves in Makassar Ebony. Internal LED lighting, base and profiles in bronze-plated brass.



OXFORD SHOWCASE

-







Bookcase with wooden frame in Makassar ebony, sides and under-shelves covered in Nubuck with central handmade stitching, details and bases in bronze-plated brass.





CONTRACTOR OF THE OWNER OF THE OWNER OF THE OWNER OF



## MERIDIANA DINING TABLE

IIIII

NEW COLLECTION MILAN 19

Inner

Table in bleached Canaletto walnut, leather upholstery. lady susan with marble with bronzed brass inserts.

107



































### VIA BAGUTTA WITH MARBLE TOP



### VIA BAGUTTA WIT