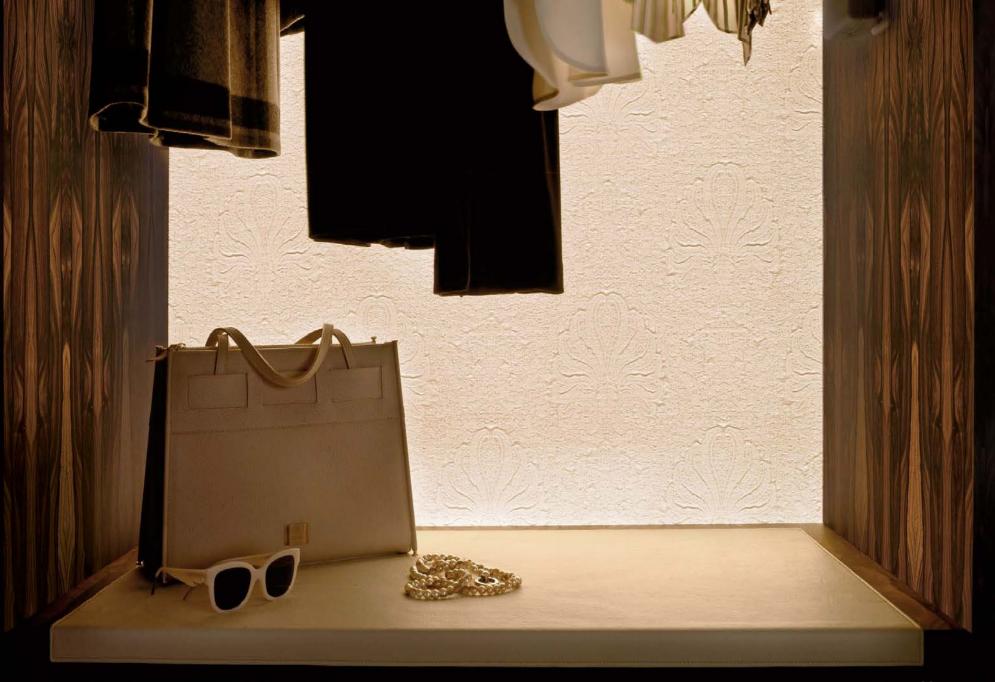

Walk-in closet entirely covered in 100% cashmere. Drawer inside in microfibre with handmade stitchings. Handles covered in leather. Equipped with adjustable shelves on racks, hanging rods, drawers and racks for shoes.