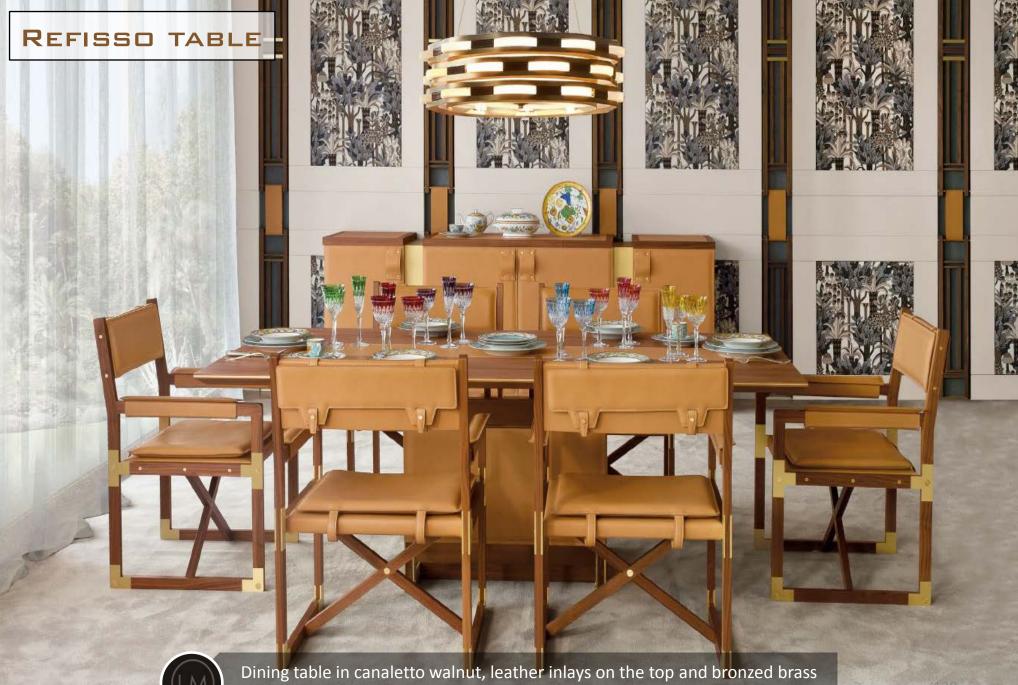

## MERIDIANA DINING TABLE

IIIII

NEW COLLECTION MILAN 19

Inner

Table in bleached Canaletto walnut, leather upholstery. lady susan with marble with bronzed brass inserts.

107