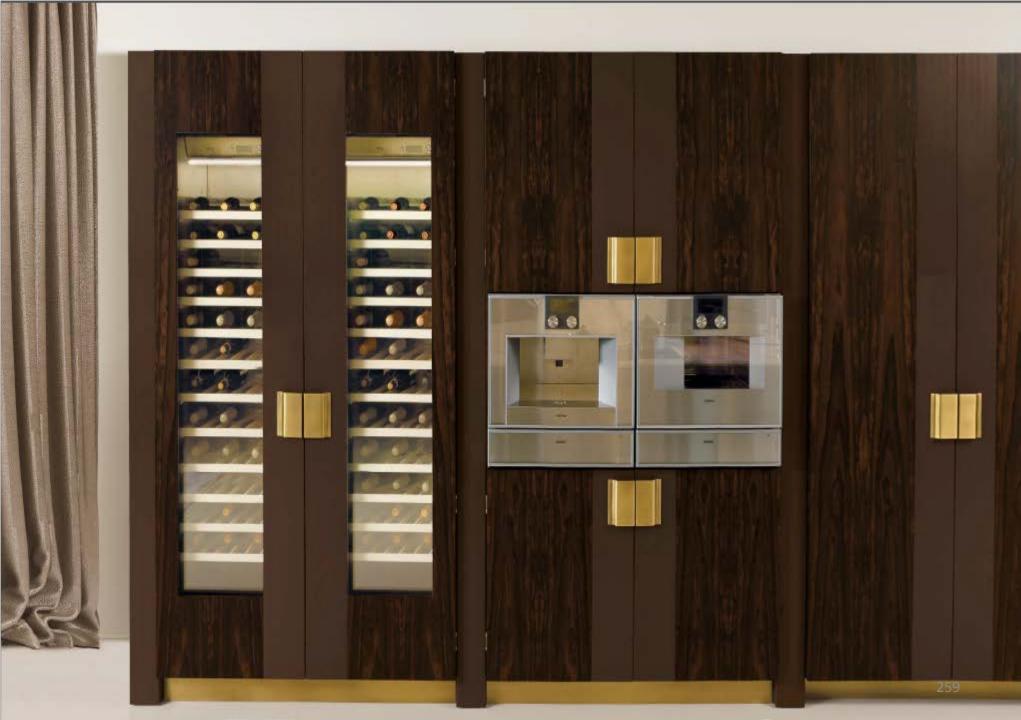

ished elm wood, doors covered with perforated leather and stopsol glass. Interior drawers in wood and leather. Hand-woven and handsewn leather handles. Backlit backs built in white onyx or with fabric lining.























Walk-in closet entirely covered in 100% cashmere. Drawer inside in microfibre with handmade stitchings. Handles covered in leather. Equipped with adjustable shelves on racks, hanging rods, drawers and racks for shoes.

ARIEL

248









Beauty chest with wooden frame, outer covering in leather and interior in Nubuck. Details: embroidered workmanship, shelves and drawers, dimmable LED, "stop sol" glass with integrated monitor, clothes hangers and details painted in gold nish.

**F**iz

jÈ

1A

1 Ac

1

A

h

h

he

h



10 10 10 10 10 UU

1274-

R











































## SUNROOMIIII

































## Thankyou

We welcome your questions and queries. Contact us on: +91 98202 54444 Email: info@pcubesolutions.com Website: www.pcubesolutions.com

**H**lanning

**U**roject

erpetual