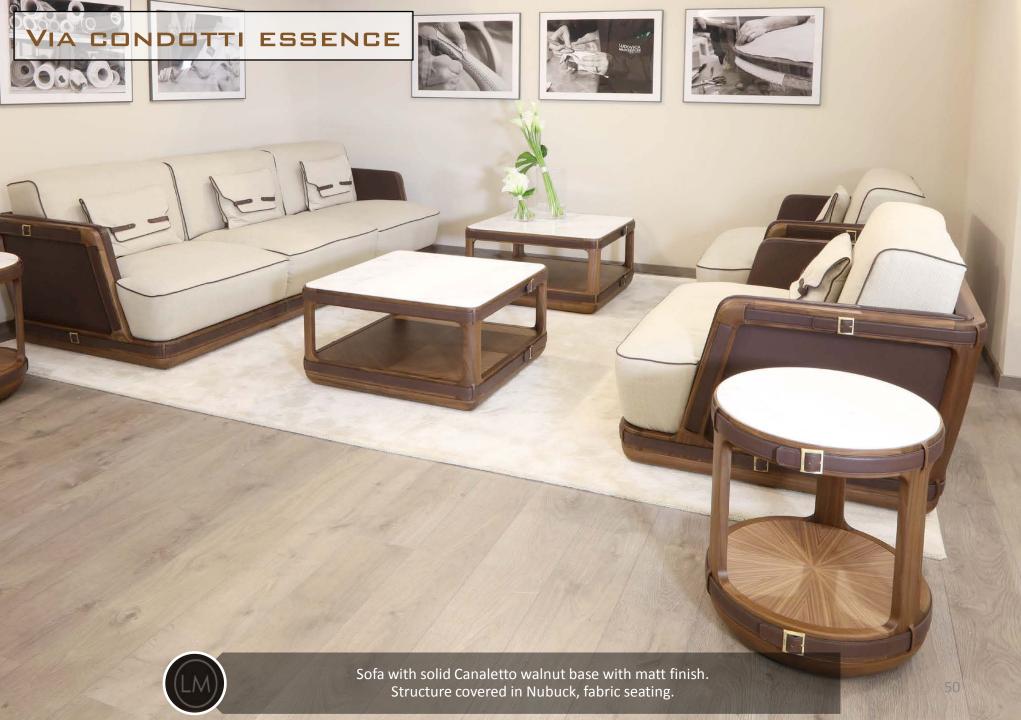

MARINA

1211012

Sofa with solid Canaletto walnut base with matt finish. Structure covered in Nubuck, fabric seating.

VIA CONDOTTI