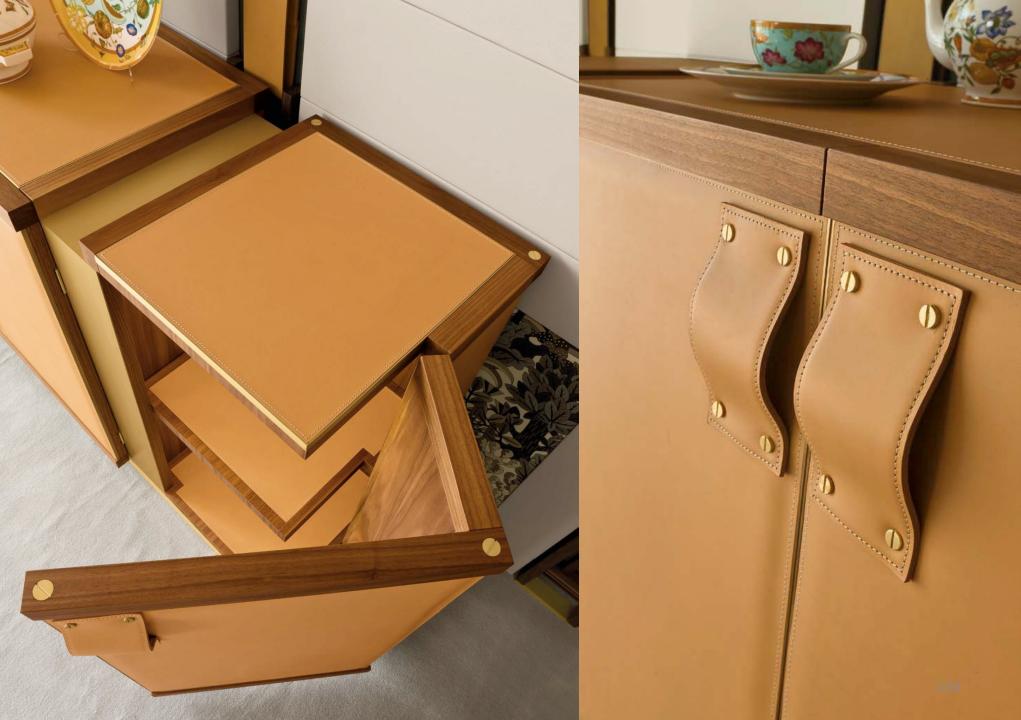

lstered in fabric and interior shelves in Makassar Ebony. Internal LED lighting, base and profiles in bronze-plated brass.



OXFORD SHOWCASE

-







Bookcase with wooden frame in Makassar ebony, sides and under-shelves covered in Nubuck with central handmade stitching, details and bases in bronze-plated brass.





CONTRACTOR OF THE OWNER OF THE OWNER OF THE OWNER OF



## MERIDIANA DINING TABLE

IIIII

NEW COLLECTION MILAN 19

Inner

Table in bleached Canaletto walnut, leather upholstery. lady susan with marble with bronzed brass inserts.

107



































### VIA BAGUTTA WITH MARBLE TOP



### VIA BAGUTTA WITH WOODEN TOP

in No

Rosewood table with matte finish, details in leather and bronzeplated brass.

126









pro le inlays in the depth of the wood.









Table with wooden frame covered in leather, handmade stitching, and top in Brazilian quartzite. Base in bronze-plated brass and detail in hand-interwoven leather.



## PHOENIX

1

Table with central leg in bronze- plated brass and interwoven leather, carried out by hand. Top in Honey Onyx marble. Wooden base covered in leather with handmade tone-on-tone stitchings.





# BEDROOM

in the second

-

ALL AL

MU

NT6

139

CU.

## NOCTIS LETTO BED

#### NEW COLLECTION MILAN '19

1

## NOCTIS BEDSIDE TABLE

R















## CHEST OF DRAWERS





Bed structure in ziricote wood with corners covered in leather and bronzed brass inlays. Headboard with interlaced ziricote wood stripes and leather, headboard frame in ziricote wood with corners in leather and bronzed brass inlays.

KRYSTAL BE