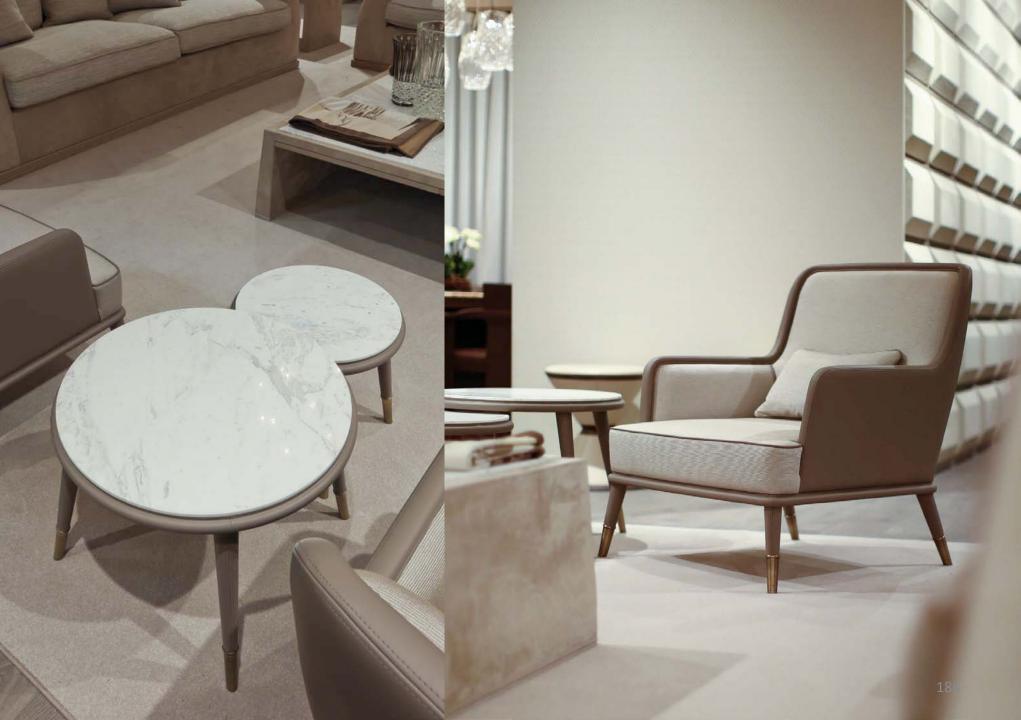

BEDSIDE TABLE





## OXFORD CLUB BED

1

"au























Bed with wooden frame, covered in cotton linen, details in perforated leather with brogue decoration, base in bronze-plated brass.

OXFORD BED

167



Bed with headboard covered in leather and Nubuck, details and hinges in bronze-plated brass. Side parts of the headboard with 90° rotation mechanism and integrated reading light with touch control. Bed base covered in leather.

CAPRI

BED





Bed with wooden frame covered in Nubuck, headboard in velvet or Nubuck with button-tufting. Floral carved decoration.

ALTAI BED

ABMAN =

AUR DIA

## BEDSIDE TABLE

UNITE

Fak

-

VT- 2 5-18





Bed with wooden frame covered in leather, button- tufted headboard.

5

EDRA BED





EDEN BED









### BALMORAL BEDSIDE TABLE











Glass A.



· Labora

A coline





Bed with wooden frame, headboard with button-tufting covered in velvet, frame covered in 100% Cashmere, bed frame covered in leather, base in bronze-plated brass.



Bed with wooden frame upholstered in leather, headboard with interwoven system covered in leather and bronze-plated brass, LED lighting. Wooden bedside tables covered in leather, interior of drawers covered in micro-fibre with handmade tone-on-tone stitching and Sucupira wood. Base in bronze-plated brass.

# CHEST OF DRAWERS / BEDSIDE TABLES / 6-DRAWERS UNIT

















### NOCTIS TOILETTE

in the second

NEW COLLECTION MILAN '19

Vanity table covered in leather with legs and handles in bronze-plated brass. Interior drawers lined with Nubuck. Lit mirror with leather trim frame and t