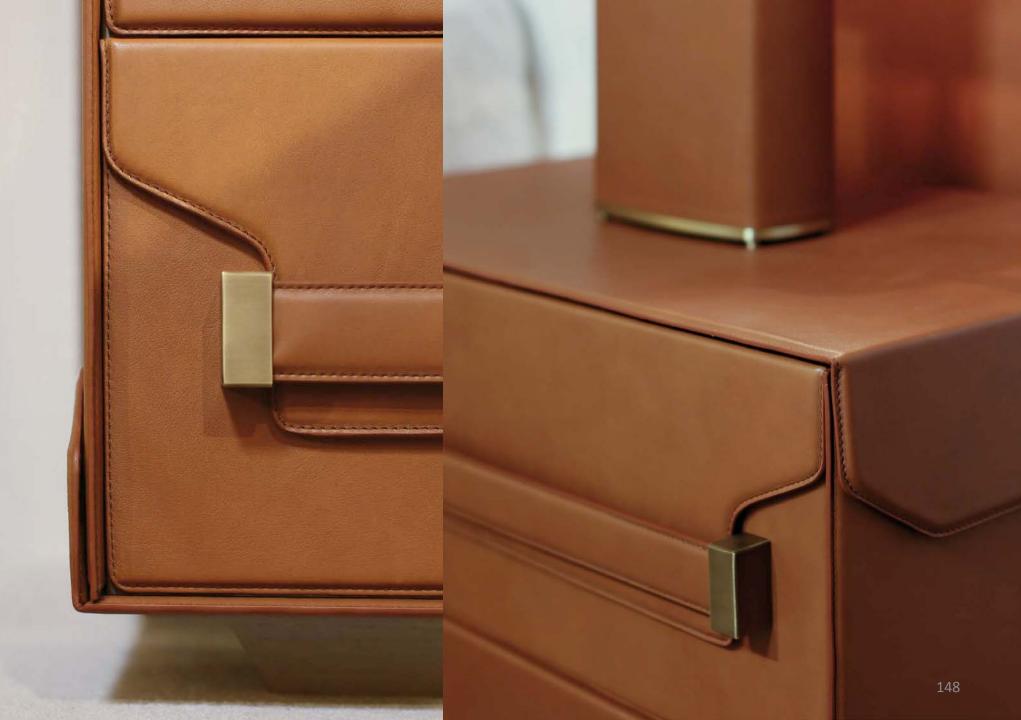

## NOCTIS BEDSIDE TABLE

R

Bed with wooden frame upholstered in leather, headboard with interwoven system covered in leather and bronze-plated brass, LED lighting. Wooden bedside tables covered in leather, interior of drawers covered in micro-fibre with handmade tone-on-tone stitching and Sucupira wood. Base in bronze-plated brass.