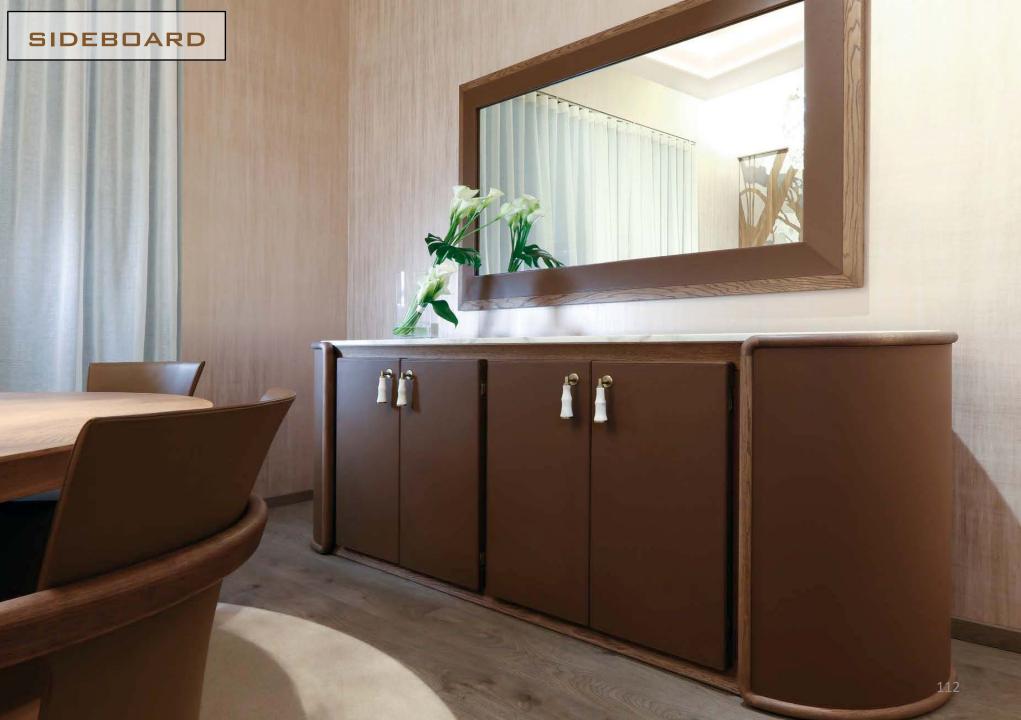

## MERIDIANA DINING TABLE

IIIII

NEW COLLECTION MILAN 19

Inner

Table in bleached Canaletto walnut, leather upholstery. lady susan with marble with bronzed brass inserts.

107