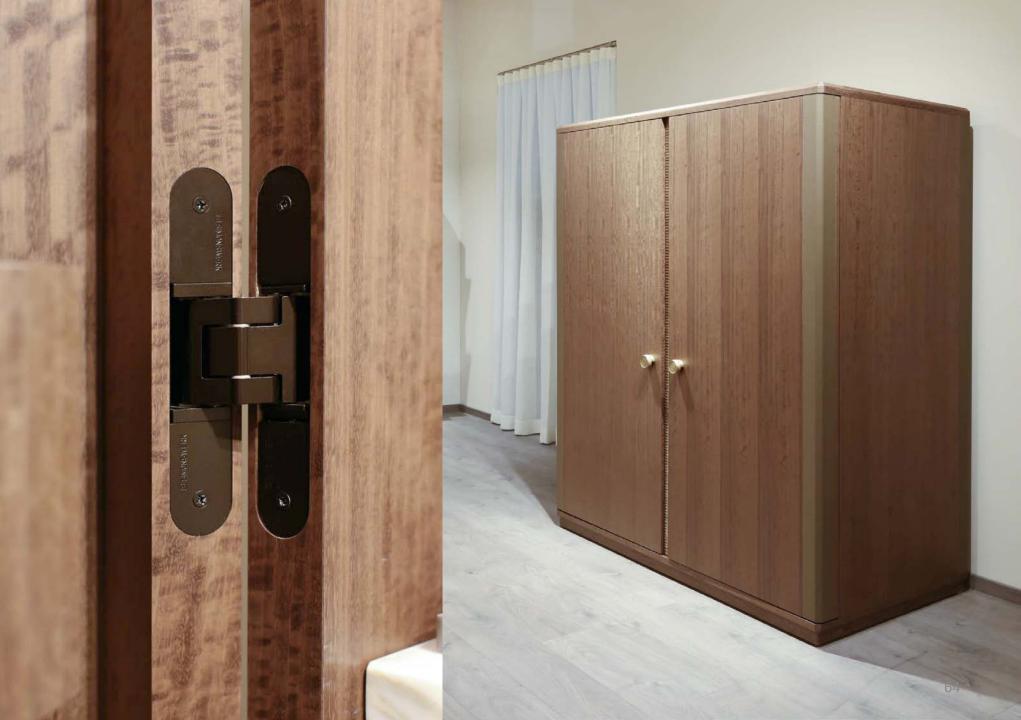

## VIA MONTENAPOLEONE

1000

Wardrobe with structure in patina-finished elm wood, doors covered with perforated leather and stopsol glass. Interior drawers in wood and leather. Hand-woven and handsewn leather handles. Backlit backs built in white onyx or with fabric lining.

Walk-in closet entirely covered in 100% cashmere. Drawer inside in microfibre with handmade stitchings. Handles covered in leather. Equipped with adjustable shelves on racks, hanging rods, drawers and racks for shoes.