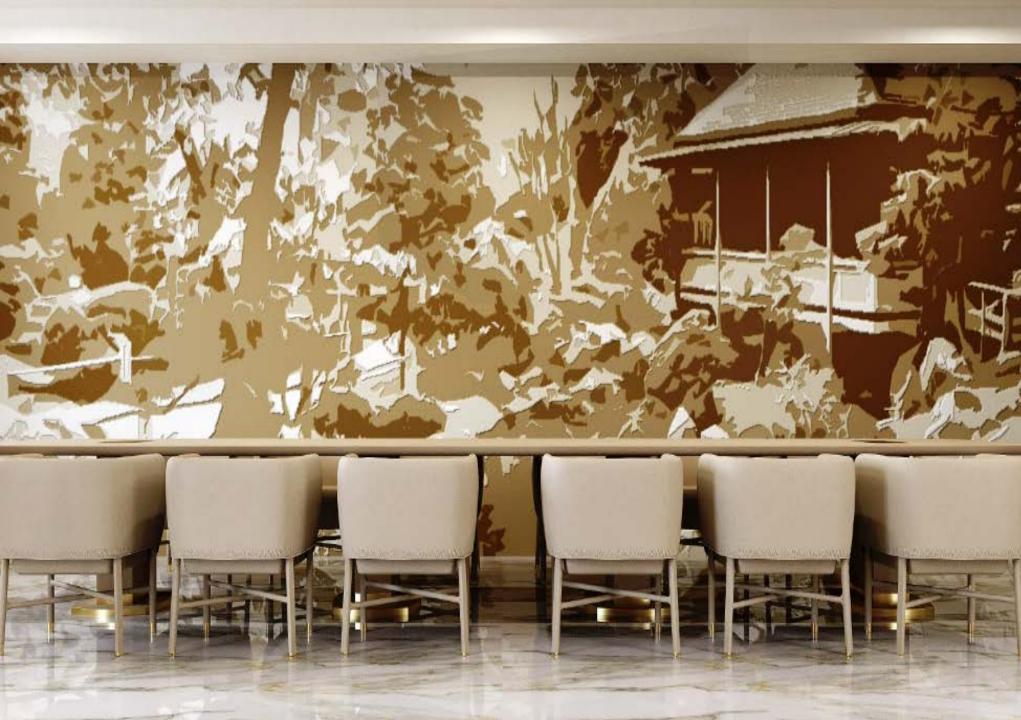

## VIA DELLA SETA

134

Wood frame boiserie covered with three-dimensional hexagonal panels in nubuck and fabric. built-in neo sound shape wireless broadcast system to spread the music without giving up design.