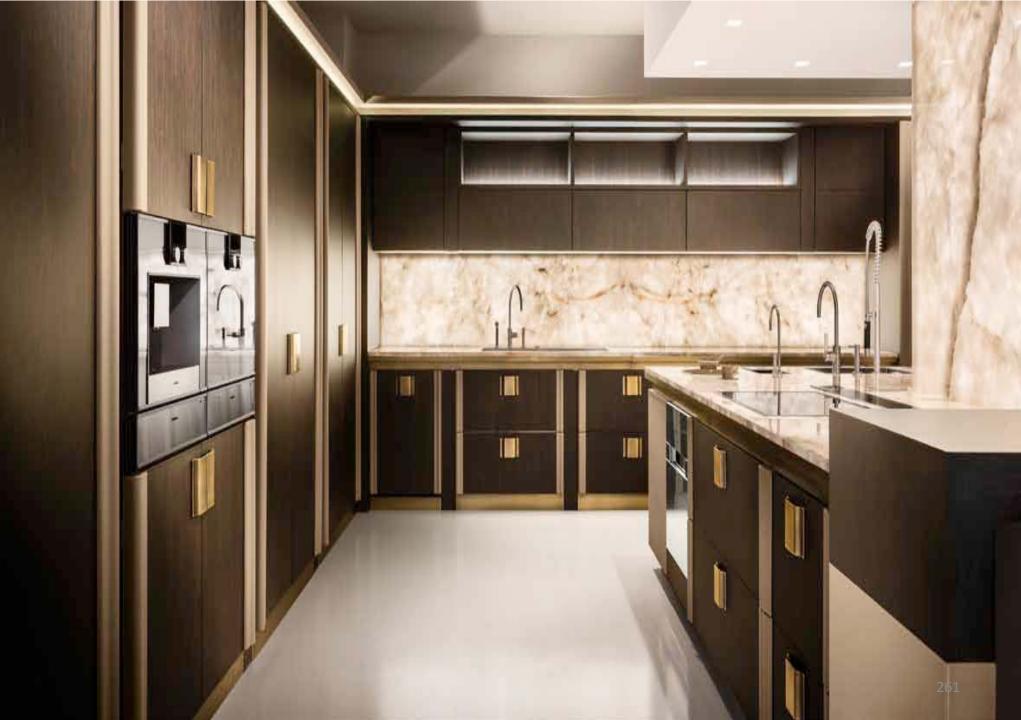

d elm wood, doors covered with perforated leather and stopsol glass. Interior drawers in wood and leather. Hand-woven and handsewn leather handles. Backlit backs built in white onyx or with fabric lining.























Walk-in closet entirely covered in 100% cashmere. Drawer inside in microfibre with handmade stitchings. Handles covered in leather. Equipped with adjustable shelves on racks, hanging rods, drawers and racks for shoes.

ARIEL

248









Beauty chest with wooden frame, outer covering in leather and interior in Nubuck. Details: embroidered workmanship, shelves and drawers, dimmable LED, "stop sol" glass with integrated monitor, clothes hangers and details painted in gold nish.

**F**iz

jÈ

1A

1 Ac

1

A

h

h

he

h



10 10 10 10 10 UU

1274-

R











































## SUNROOMIIII

































## Thankyou

We welcome your questions and queries. Contact us on: +91 98202 54444 Email: info@pcubesolutions.com Website: www.pcubesolutions.com

**H**lanning

**U**roject

erpetual