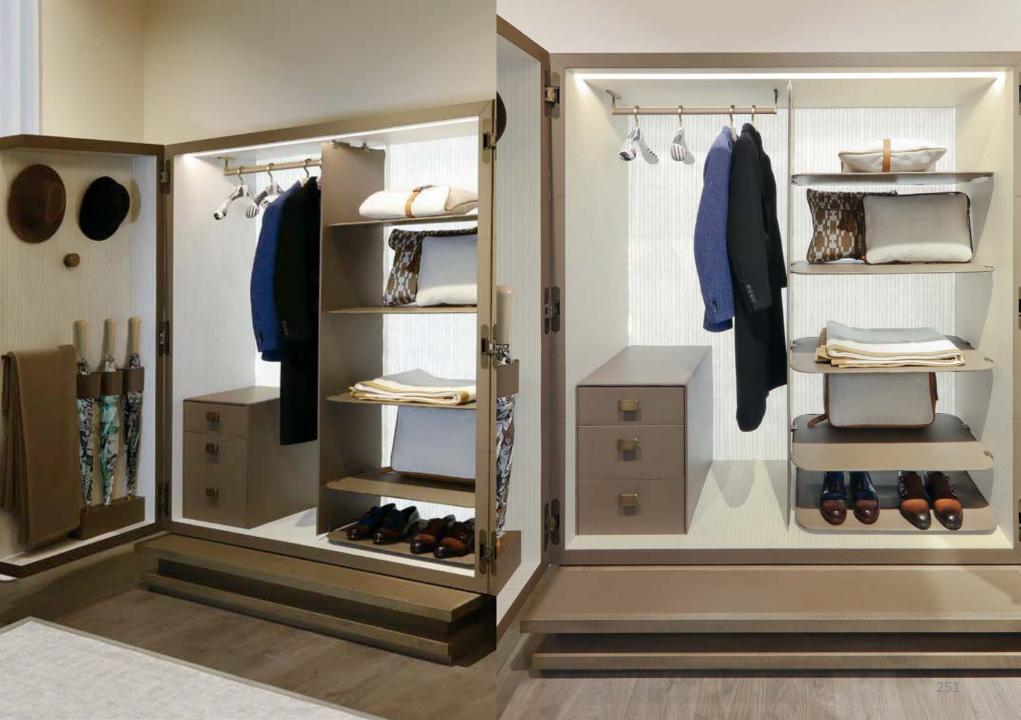

rass. Interior drawers lined with Nubuck. Lit mirror with leather trim frame and telescopic movement.

CAPRI

TOILETTE



## WARDROBE / WALK-IN CLOSET



#### VIA DEL CORSO

#### NEW COLLECTION









































































## VIA MONTENAPOLEONE

1000

Wardrobe with structure in patina-finished elm wood, doors covered with perforated leather and stopsol glass. Interior drawers in wood and leather. Hand-woven and handsewn leather handles. Backlit backs built in white onyx or with fabric lining.























Walk-in closet entirely covered in 100% cashmere. Drawer inside in microfibre with handmade stitchings. Handles covered in leather. Equipped with adjustable shelves on racks, hanging rods, drawers and racks for shoes.

ARIEL

248









Beauty chest with wooden frame, outer covering in leather and interior in Nubuck. Details: embroidered workmanship, shelves and drawers, dimmable LED, "stop sol" glass with integrated monitor, clothes hangers and details painted in gold nish.

**F**iz

jÈ

1A

1 Ac

1

A

h

h

he

h



10 10 10 10 10 UU

1274-

R











































## SUNROOMIIII

































## Thankyou

We welcome your questions and queries. Contact us on: +91 98202 54444 Email: info@pcubesolutions.com Website: www.pcubesolutions.com

**H**lanning

**U**roject

erpetual