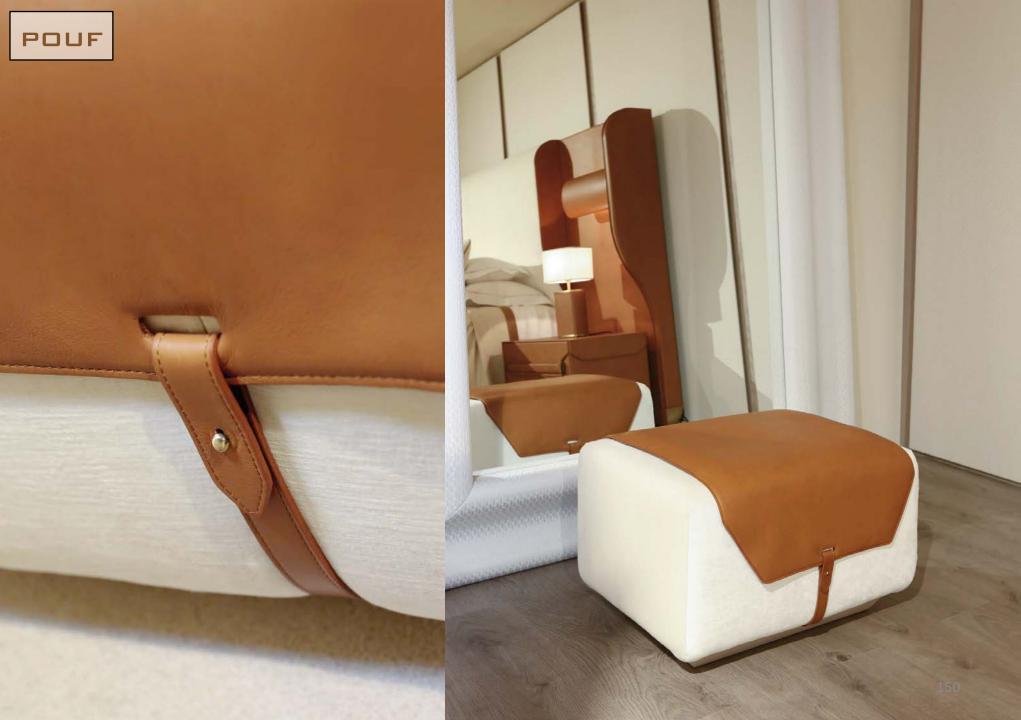

### VIA BAGUTTA WITH MARBLE TOP



### VIA BAGUTTA WITH WOODEN TOP

in No

Rosewood table with matte finish, details in leather and bronzeplated brass.

126









pro le inlays in the depth of the wood.









Table with wooden frame covered in leather, handmade stitching, and top in Brazilian quartzite. Base in bronze-plated brass and detail in hand-interwoven leather.



## PHOENIX

1

Table with central leg in bronze- plated brass and interwoven leather, carried out by hand. Top in Honey Onyx marble. Wooden base covered in leather with handmade tone-on-tone stitchings.





# BEDROOM

in the second

-

ALL AL

MU

NT6

139

CU.

## NOCTIS LETTO BED

#### NEW COLLECTION MILAN '19

1

## NOCTIS BEDSIDE TABLE

R















## CHEST OF DRAWERS





Bed structure in ziricote wood with corners covered in leather and bronzed brass inlays. Headboard with interlaced ziricote wood stripes and leather, headboard frame in ziricote wood with corners in leather and bronzed brass inlays.

KRYSTAL BED







## KRYSTAL BEDSIDE TABLE





## OXFORD CLUB BED

1

"au























Bed with wooden frame, covered in cotton linen, details in perforated leather with brogue decoration, base in bronze-plated brass.

OXFORD BED

167



Bed with headboard covered in leather and Nubuck, details and hinges in bronze-plated brass. Side parts of the headboard with 90° rotation mechanism and integrated reading light with touch control. Bed base covered in leather.

CAPRI

BED





Bed with wooden frame covered in Nubuck, headboard in velvet or Nubuck