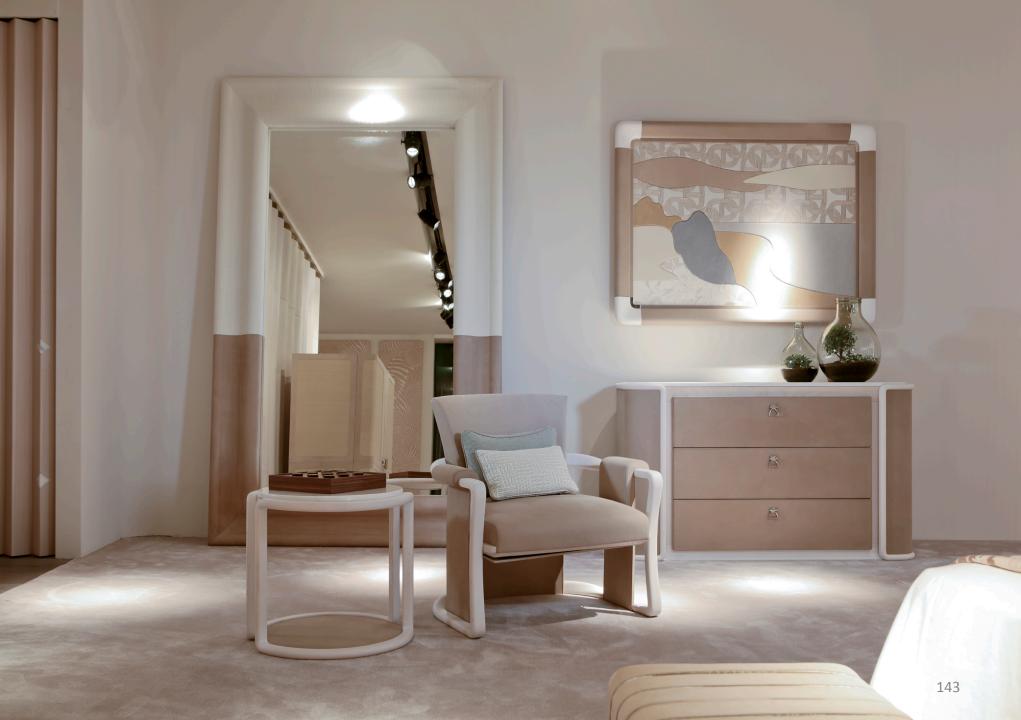

e with bronzed brass inserts.

107



































### VIA BAGUTTA WITH MARBLE TOP



### VIA BAGUTTA WITH WOODEN TOP

in No

Rosewood table with matte finish, details in leather and bronzeplated brass.

126









pro le inlays in the depth of the wood.









Table with wooden frame covered in leather, handmade stitching, and top in Brazilian quartzite. Base in bronze-plated brass and detail in hand-interwoven leather.



## PHOENIX

1

Table with central leg in bronze- plated brass and interwoven leather, carried out by hand. Top in Honey Onyx marble. Wooden base covered in leather with handmade tone-on-tone stitchings.





# BEDROOM

in the second

-

ALL AL

MU

NT6

139

CU.

## NOCTIS LETTO BED

#### NEW COLLECTION MILAN '19

1

## NOCTIS BEDSIDE TABLE

R















## CHEST OF DRAWERS





Bed structure in ziricote wood with corners covered in leather and bronzed brass inlays. Headboard with interlaced ziricote wood stripes and leather, headboard frame in ziricote wood with corners in leather and bronzed brass inlays.

KRYSTAL BED







## KRYSTAL BEDSIDE TABLE





## OXFORD CLUB BED

1

"au























Bed with wooden frame, covered in cotton linen, details in perforated leather with brogue decoration, base in bronze-plated brass.

OXFORD BED

167



Bed with headboard covered in leather and Nubuck, details and hinges in bronze-plated brass. Side parts of the headboard with 90° rotation mechanism and integrated reading light with touch control. Bed base covered in leather.

CAPRI

BED





Bed with wooden frame covered in Nu