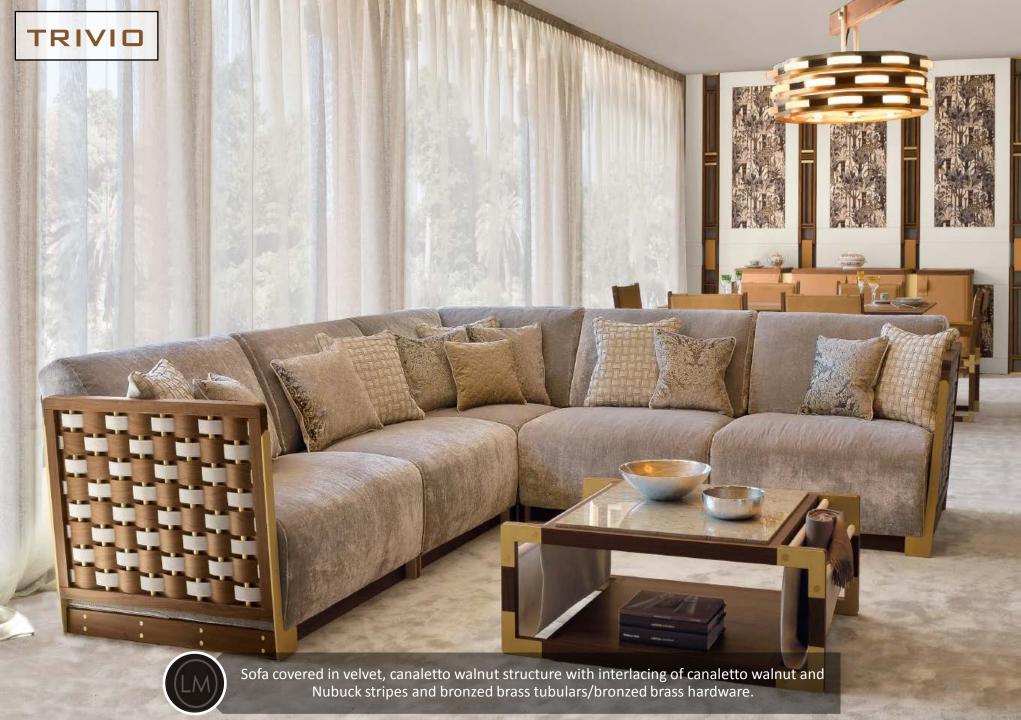

LM

GIGLIO

SERENA

Wainscoting with wooden frame covered in leather and fabric, light padding with soft touch effect.

EDRA

TRIVIO

CONTRACTOR OF STREET

Wainscoting with pantographed MDF, covered in Nubuck.