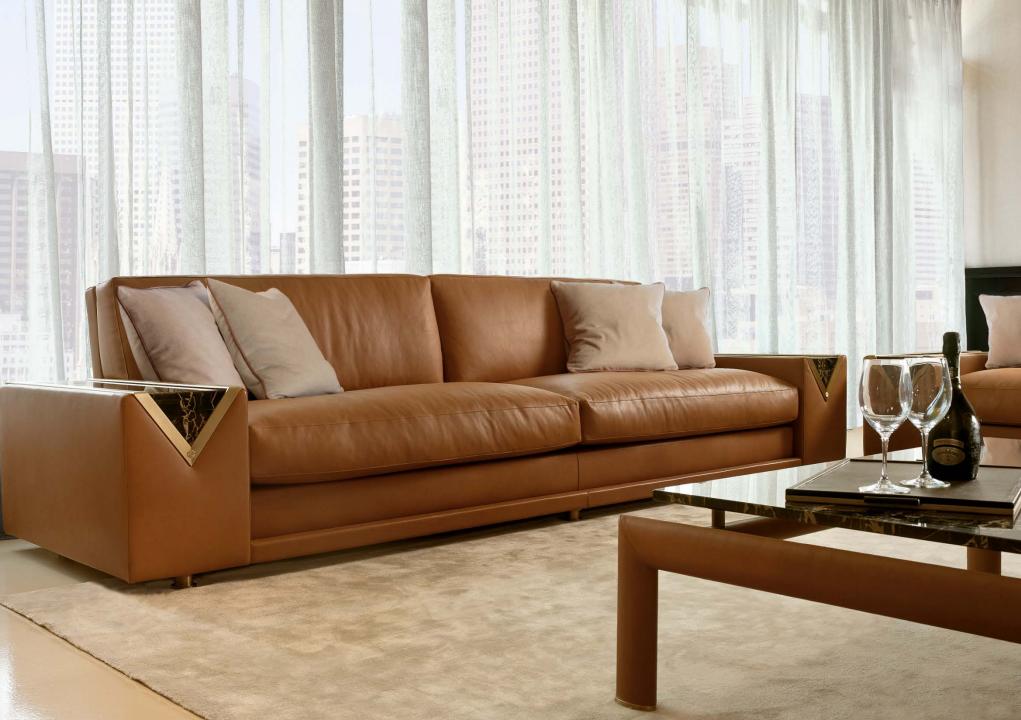

NEW COLLECTION

Sofa in bleached Canaletto walnut, with Nabuck Tender covering. Camel and Loro Piana hamilton natte cod. Absolute white. Cushions Dedar present perfect ivory. Bronze details