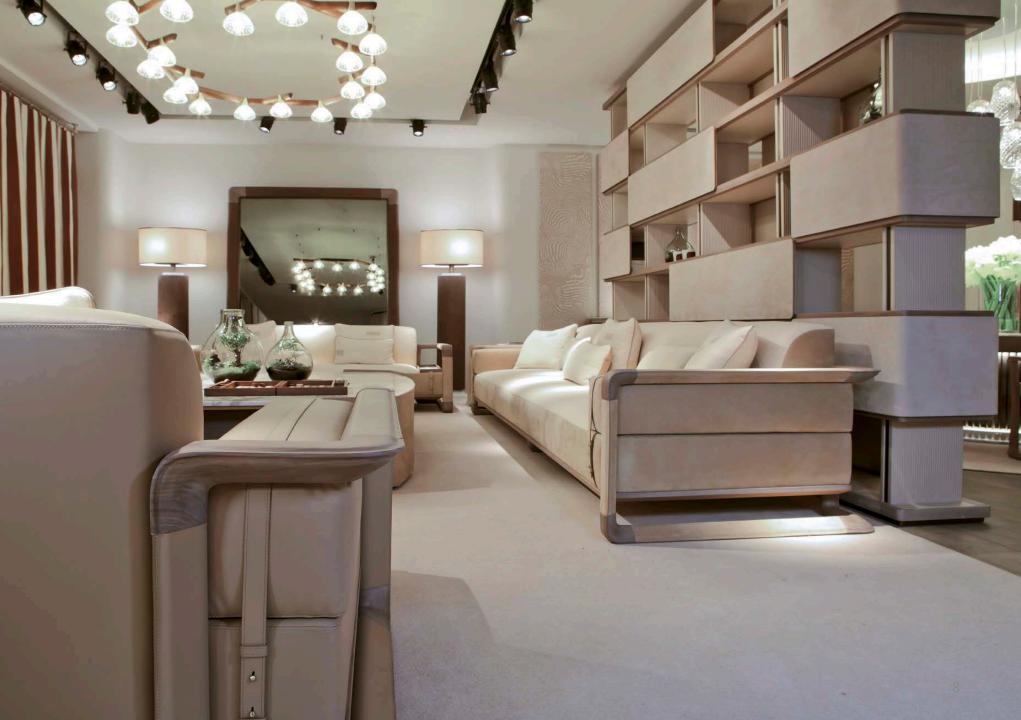

#### NEW COLLECTION Milan '19

Sofa frame in wood, plinth in white oak, traditional suspension system on springs, interwoven elastic straps, vegetable fibers and horse hair, padding in goose feather and polyurethane, covering in nubuk cat A