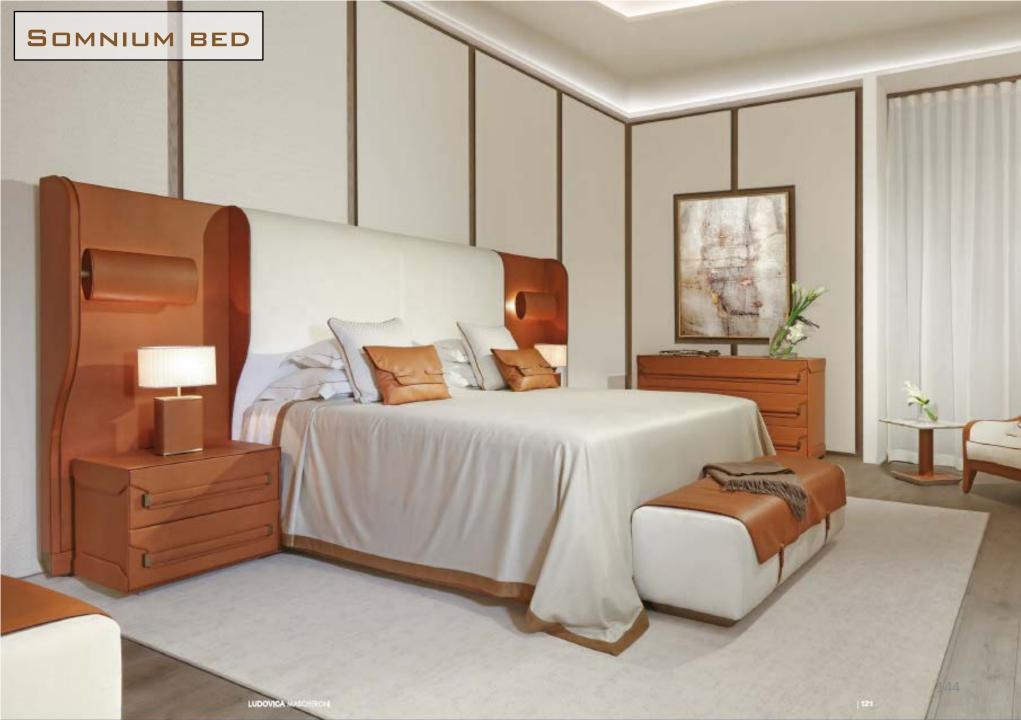

Bed with wooden frame upholstered in leather, headboard with interwoven system covered in leather and bronze-plated brass, LED lighting. Wooden bedside tables covered in leather, interior of drawers covered in micro-fibre with handmade tone-on-tone stitching and Sucupira wood. Base in bronze-plated brass.