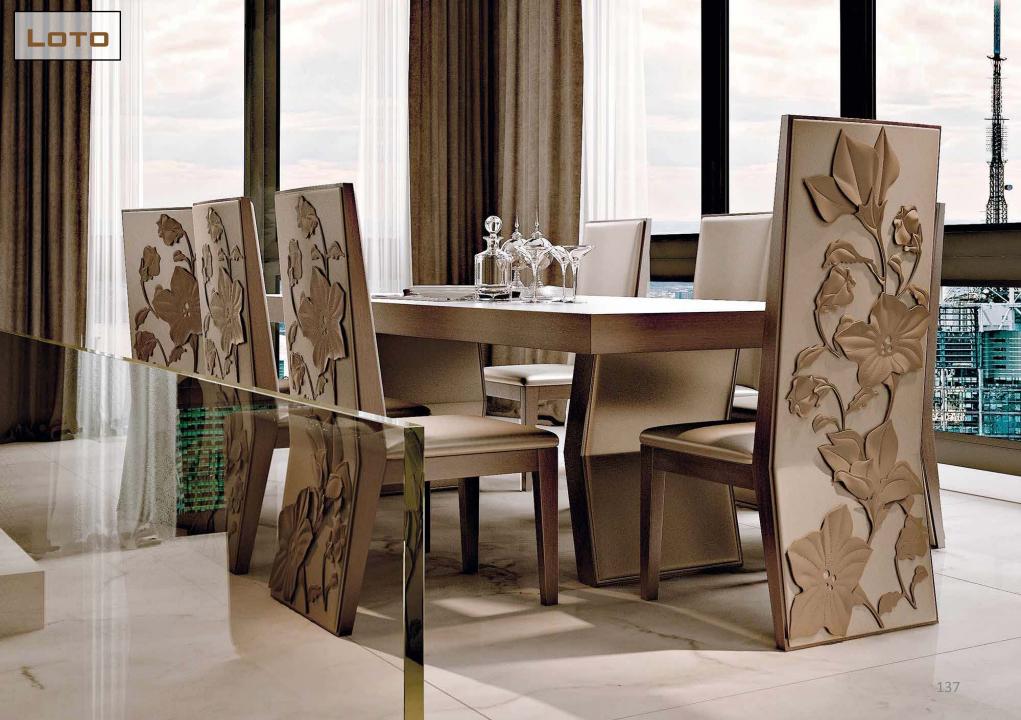

## MERIDIANA DINING TABLE

IIIII

NEW COLLECTION MILAN 19

Inner

Table in bleached Canaletto walnut, leather upholstery. lady susan with marble with bronzed brass inserts.

107



































### VIA BAGUTTA WITH MARBLE TOP



### VIA BAGUTTA WITH WOODEN TOP

in No

Rosewood table with matte finish, details in leather and bronzeplated brass.

126









pro le inlays in the depth of the wood.









Table with wooden frame covered in leather, handmade stitching, and top in Brazilian quartzite. Base in bronze-plated brass and detail in hand-interwoven leather.



## PHOENIX

1

Table with central leg in bronze- plated brass and interwoven leather, carried out by hand. Top in Honey Onyx marble. Wooden base covered in leather with handmade tone-on-tone stitchings.





# BEDROOM

in the second

-

ALL AL

MU

NT6

139

CU.

## NOCTIS LETTO BED

#### NEW COLLECTION MILAN '19

1

## NOCTIS BEDSIDE TABLE

R















## CHEST OF DRAWERS





Bed structure in ziricote wood with corners covered in leather and bronzed brass inlays. Headboard with interlaced ziricote wood stripes and leather, headboard frame in ziricote wood with corners in leather and bronzed brass inlays.

KRYSTAL BED







## KRYSTAL BEDSIDE TABLE





## OXFORD CLUB BED

1

"au























Bed with wooden frame, covered in cotton linen, details in perforated leather with brogue decoration, base in bronze-plated brass.

OXFORD BED

167



Bed with headboard covered in leather and Nubuck, details and hinges in bronze-plated brass. Side parts of the headboard with 90° rota