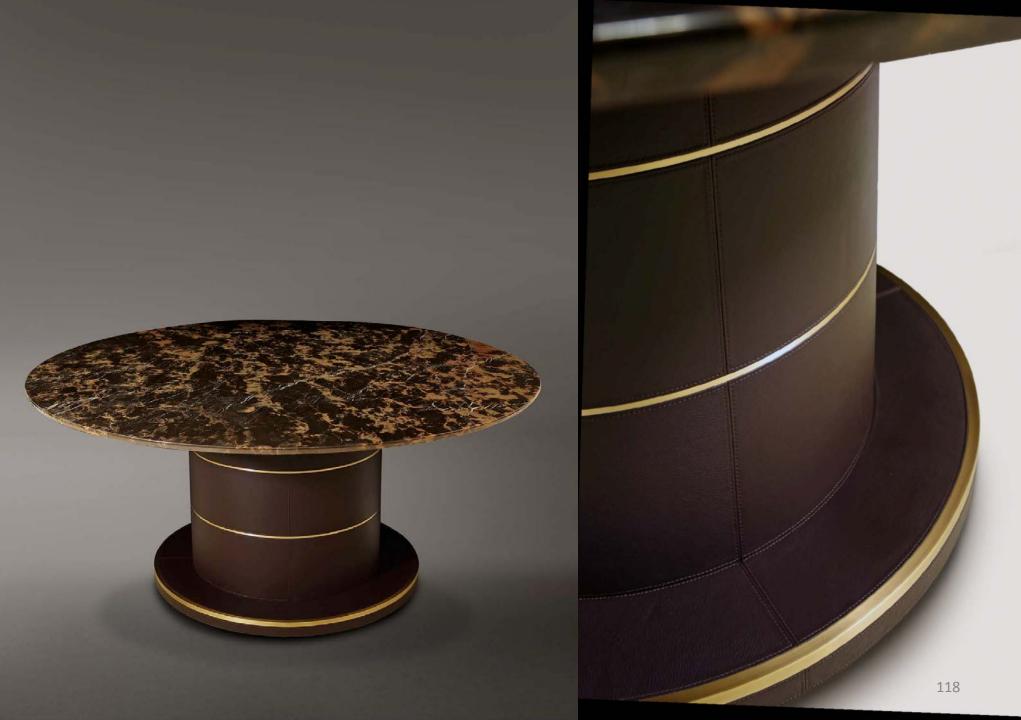

## MERIDIANA DINING TABLE

IIIII

NEW COLLECTION MILAN 19

Inner

Table in bleached Canaletto walnut, leather upholstery. lady susan with marble with bronzed brass inserts.

107