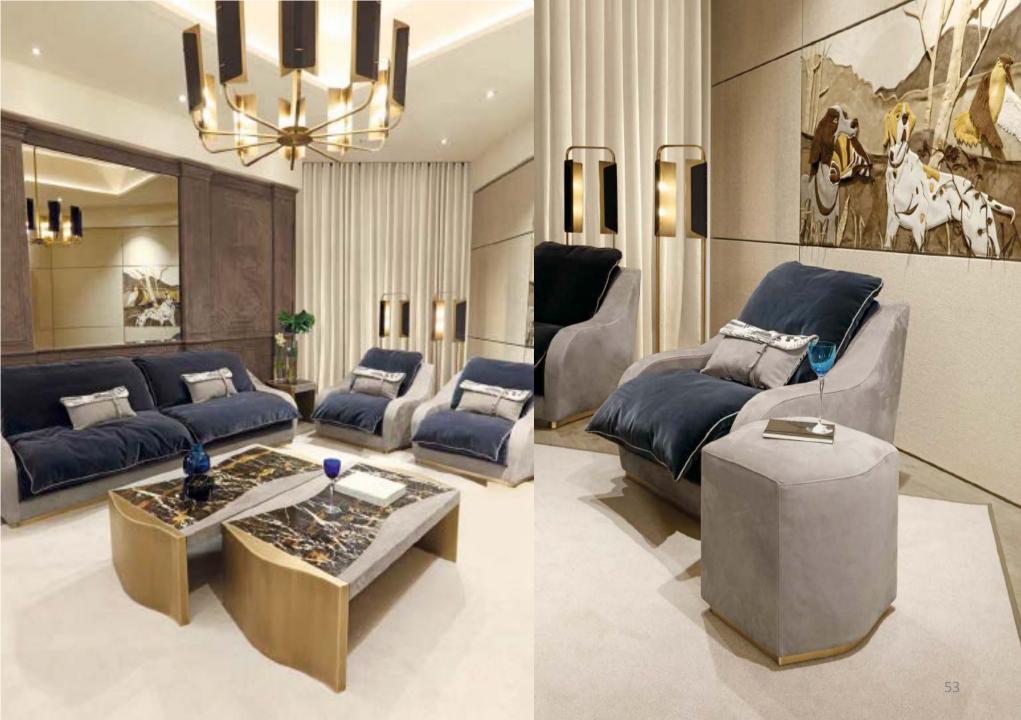

me in beech, traditional suspension system on springs, interwoven elastic straps, vegetable fibres and horsehair, padding in goose feather and expanded polyurethane, hand- interwoven armrests and backrest, covering in silk velvet.

MARINA

1211012



Sofa with solid Canaletto walnut base with matt finish. Structure covered in Nubuck, fabric seating.

VIA CONDOTTI







## PORTOROTONDO POUF



Pouf with solid Canaletto walnut rings, alternated with leather-covered rings. Bronze-plated brass base.







Sofa with frame in Beech wood, traditional suspension system on springs, interwoven elastic straps, vegetable fibres and horsehair. Padding in goose feather and expanded polyurethane, and maxi cushion in soft goose feather, covering in velvet and wool. Base in bronze-plated brass.

ARMONY











# BAR UNIT AND COCKTAIL CABINETS



## DUCALE BAR UNIT

8

C

2073×#

#### NEW COLLECTION Milan '19





## NEW COLLECTION MILAN '19





















Cocktail cabinet, frame covered in leather and central strip in fine crocodile leather. Interior in Amara Ebony, bronze-finished mirrors, LED lighting with opening sensors and minibar fridge. Handle and details in bronze-plated brass.



## FUSION BOISERIE

NEW COLLECTION Milan '19

10

5

## VIA DELLA SETA

134





Wood frame boiserie covered with three-dimensional hexagonal panels in nubuck and fabric. built-in neo sound shape wireless broadcast system to spread the music without giving up design.

LYRA













LM

Wainscoting with wooden frame covered in lightly-padded leather.

147

LUDOVICA N





Wainscoting with woo