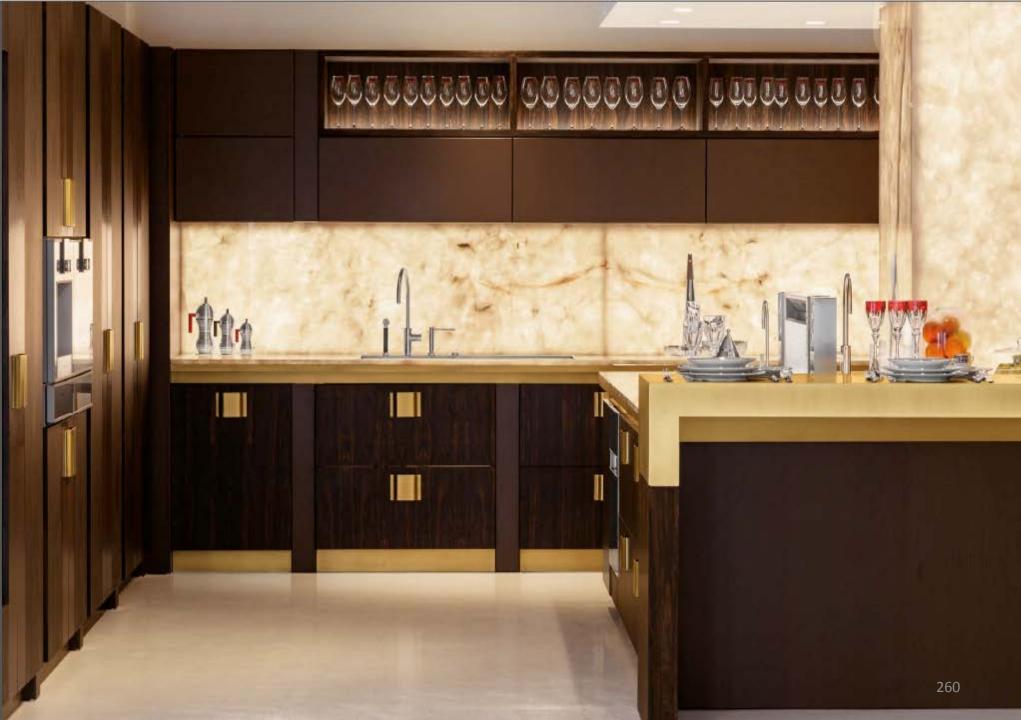

hed elm wood, doors covered with perforated leather and stopsol glass. Interior drawers in wood and leather. Hand-woven and handsewn leather handles. Backlit backs built in white onyx or with fabric lining.























Walk-in closet entirely covered in 100% cashmere. Drawer inside in microfibre with handmade stitchings. Handles covered in leather. Equipped with adjustable shelves on racks, hanging rods, drawers and racks for shoes.

ARIEL

248









Beauty chest with wooden frame, outer covering in leather and interior in Nubuck. Details: embroidered workmanship, shelves and drawers, dimmable LED, "stop sol" glass with integrated monitor, clothes hangers and details painted in gold nish.

**F**iz

jÈ

1A

1 Ac

1

A

h

h

he

h



10 10 10 10 10 UU

1274-

R











































## SUNROOMIIII

































## Thankyou

We welcome your questions and queries. Contact us on: +91 98202 54444 Email: info@pcubesolutions.com Website: www.pcubesolutions.com

**H**lanning

**U**roject

erpetual