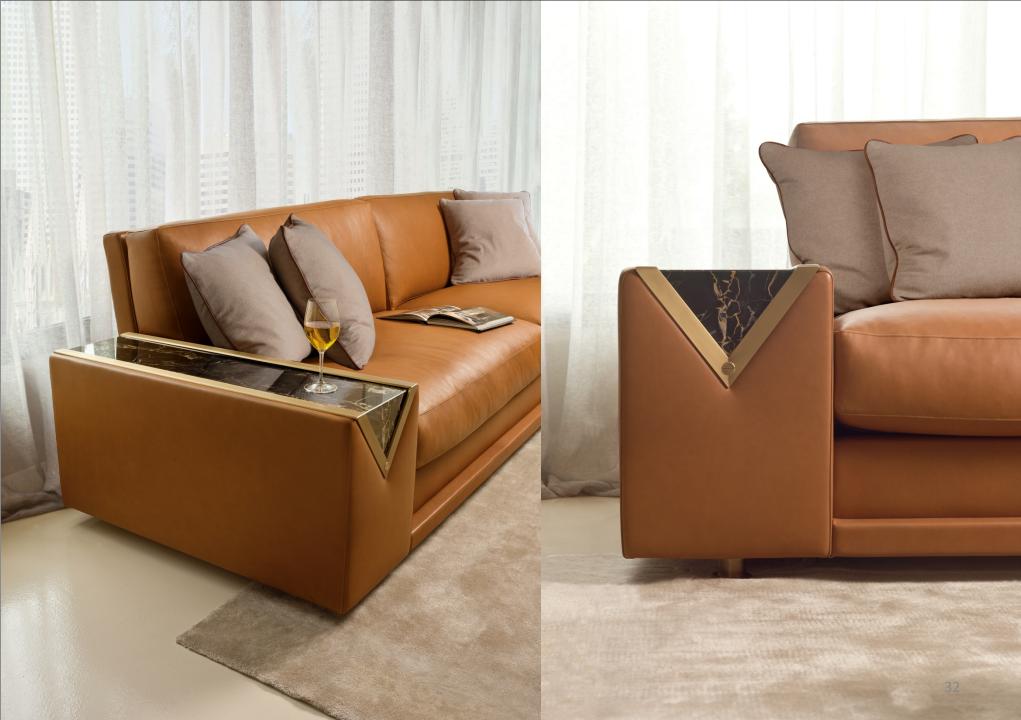

NEW COLLECTION

Sofa in bleached Canaletto walnut, with Nabuck Tender covering. Camel and Loro Piana hamilton natte cod. Absolute white. Cushions Dedar present perfect ivory. Bronze details