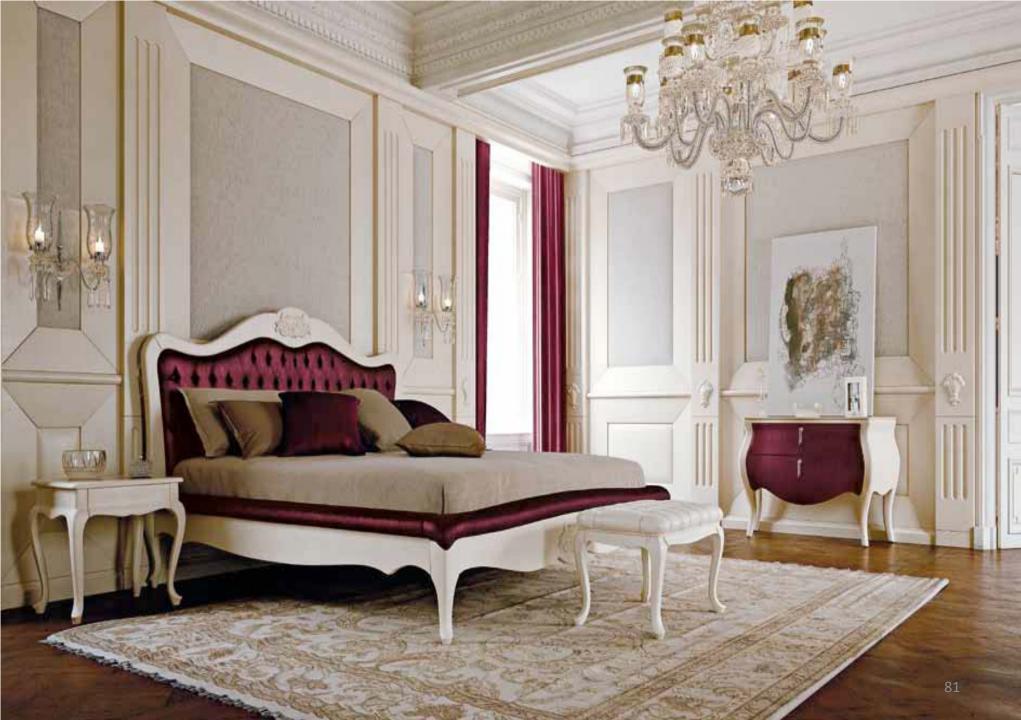

## NEW COLLECTION MILAN '19





















Cocktail cabinet, frame covered in leather and central strip in fine crocodile leather. Interior in Amara Ebony, bronze-finished mirrors, LED lighting with opening sensors and minibar fridge. Handle and details in bronze-plated brass.



## FUSION BOISERIE

NEW COLLECTION Milan '19

10

5

## VIA DELLA SETA

134





Wood frame boiserie covered with three-dimensional hexagonal panels in nubuck and fabric. built-in neo sound shape wireless broadcast system to spread the music without giving up design.

LYRA













LM

Wainscoting with wooden frame covered in lightly-padded leather.

147

LUDOVICA N





Wainscoting with wooden frame covered in leather. Panels in 100% Cashmere. Detail: lily in bas-relief covered in leather.

LM

GIGLIO





SERENA



Wainscoting with wooden frame covered in leather and fabric, light padding with soft touch effect.

EDRA



TRIVIO











CONTRACTOR OF STREET







Wainscoting with pantographed MDF, covered in Nubuck.





Wainscoting with wooden frame covered in leather, fabric panels, bronze-plated brass inserts and details in perforated leather with brogue decoration.

OXFORD











## SHOWCASES / BOOKCASES



Showcase with glass shelves, wooden frame covered in leather. Perforated details with brogue decoration. Lower doors upholstered in fabric and interior shelves in Makassar Ebony. Internal LED lighting, base and profiles in bronze-plated brass.



OXFORD SHOWCASE

-







Bookcase with wooden frame in Makassar ebony, sides and under-shelves covered in Nubuck with central h