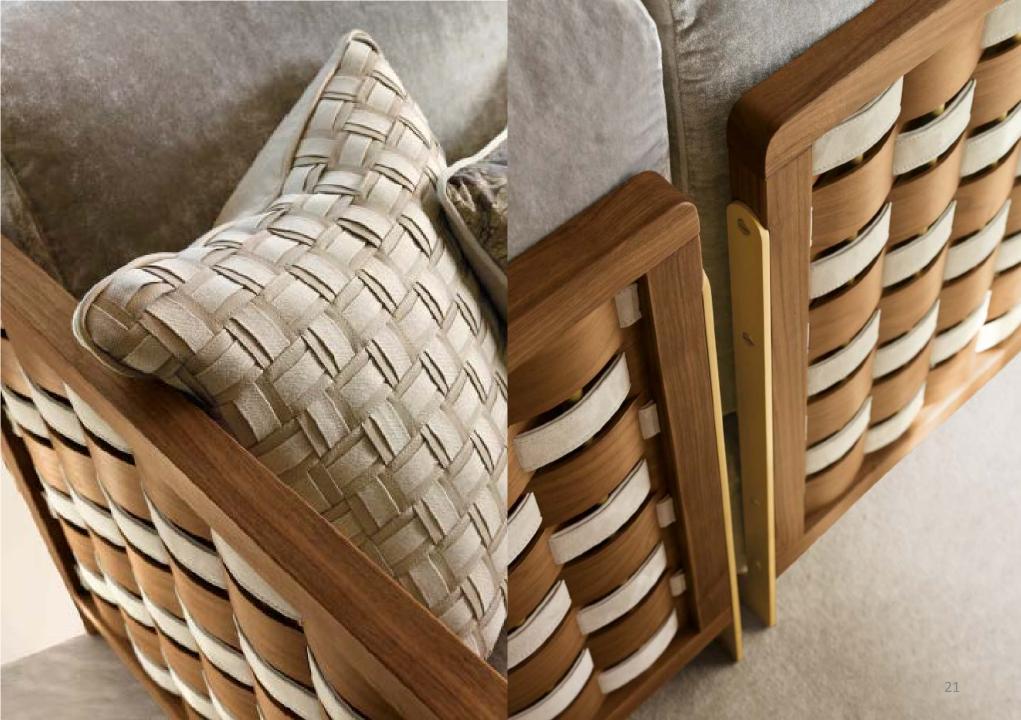

NEW COLLECTION

Sofa in bleached Canaletto walnut, with Nabuck Tender covering. Camel and Loro Piana hamilton natte cod. Absolute white. Cushions Dedar present perfect ivory. Bronze details

#### NEW COLLECTION Milan '19

Sofa frame in wood, plinth in white oak, traditional suspension system on springs, interwoven elastic straps, vegetable fibers and horse hair, padding in goose feather and polyurethane, covering in nubuk cat A