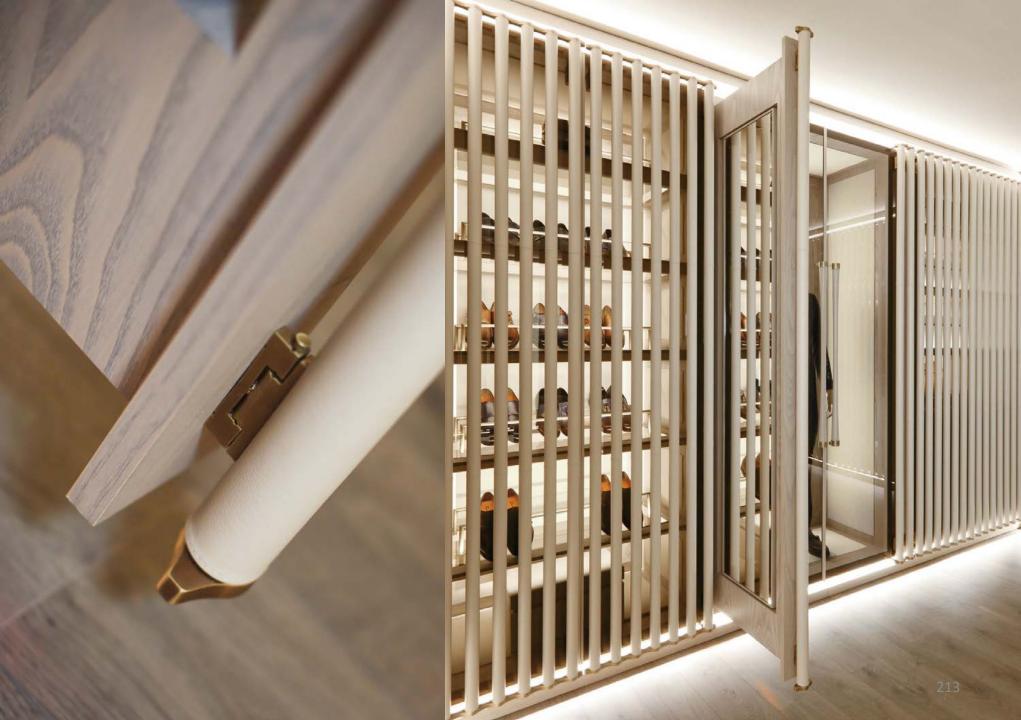

Walk-in closet entirely covered in 100% cashmere. Drawer inside in microfibre with handmade stitchings. Handles covered in leather. Equipped with adjustable shelves on racks, hanging rods, drawers and racks for shoes.