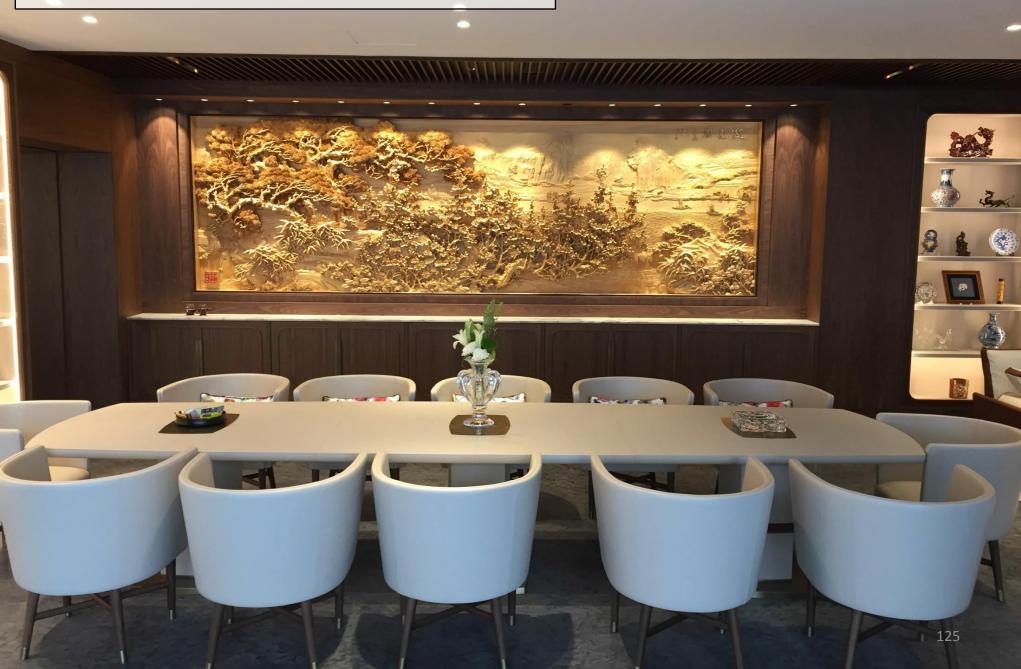

## MERIDIANA DINING TABLE

IIIII

NEW COLLECTION MILAN 19

Inner

Table in bleached Canaletto walnut, leather upholstery. lady susan with marble with bronzed brass inserts.

107