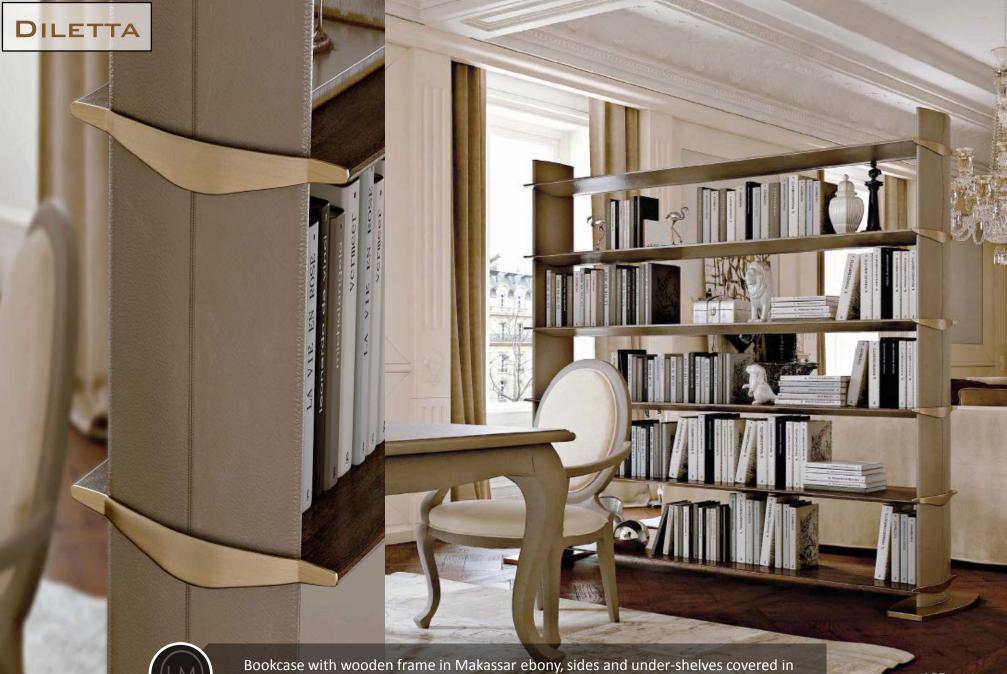

OXFORD SHOWCASE

-

Bookcase with wooden frame in Makassar ebony, sides and under-shelves covered in Nubuck with central handmade stitching, details and bases in bronze-plated brass.

CONTRACTOR OF THE OWNER OF THE OWNER OF THE OWNER OF