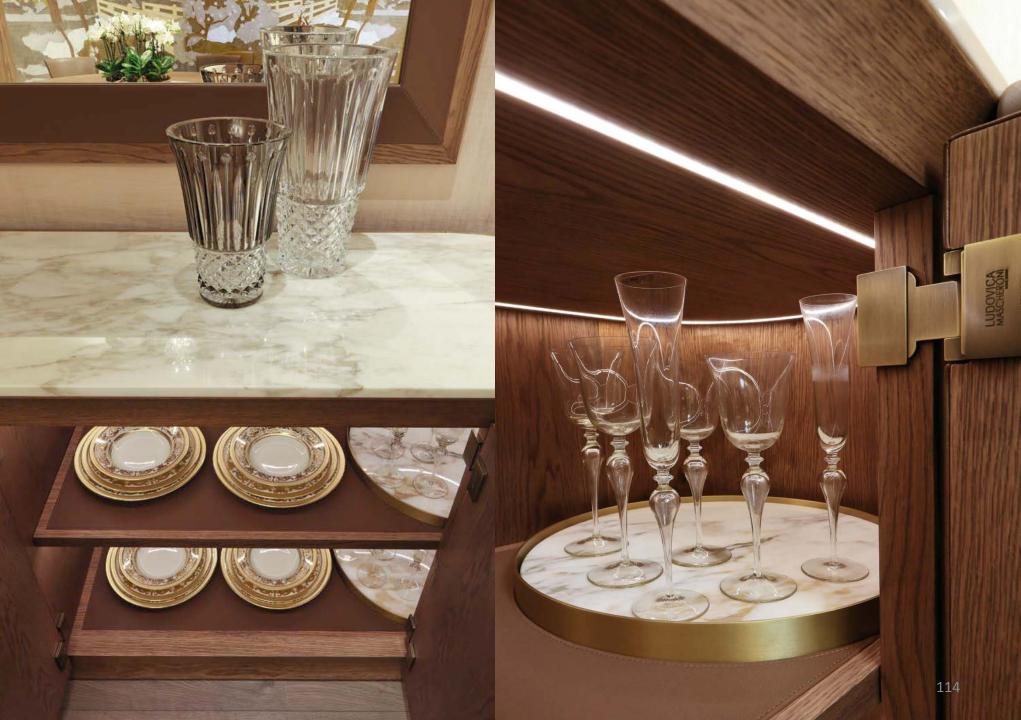

nserts and details in perforated leather with brogue decoration.

OXFORD











## SHOWCASES / BOOKCASES



Showcase with glass shelves, wooden frame covered in leather. Perforated details with brogue decoration. Lower doors upholstered in fabric and interior shelves in Makassar Ebony. Internal LED lighting, base and profiles in bronze-plated brass.



OXFORD SHOWCASE

-







Bookcase with wooden frame in Makassar ebony, sides and under-shelves covered in Nubuck with central handmade stitching, details and bases in bronze-plated brass.





CONTRACTOR OF THE OWNER OF THE OWNER OF THE OWNER OF



## MERIDIANA DINING TABLE

IIIII

NEW COLLECTION MILAN 19

Inner

Table in bleached Canaletto walnut, leather upholstery. lady susan with marble with bronzed brass inserts.

107



































### VIA BAGUTTA WITH MARBLE TOP



### VIA BAGUTTA WITH WOODEN TOP

in No

Rosewood table with matte finish, details in leather and bronzeplated brass.

126









pro le inlays in the depth of the wood.









Table with wooden frame covered in leather, handmade stitching, and top in Brazilian quartzite. Base in bronze-plated brass and detail in hand-interwoven leather.



## PHOENIX

1

Table with central leg in bronze- plated brass and interwoven leather, carried out by hand. Top in Honey Onyx marble. Wooden base covered in leather with handmade tone-on-tone stitchings.





# BEDROOM

in the second

-

ALL AL

MU

NT6

139

CU.

## NOCTIS LETTO BED

#### NEW COLLECTION MILAN '19

1

## NOCTIS BEDSIDE TABLE

R















## CHEST OF DRAWERS





Bed structu