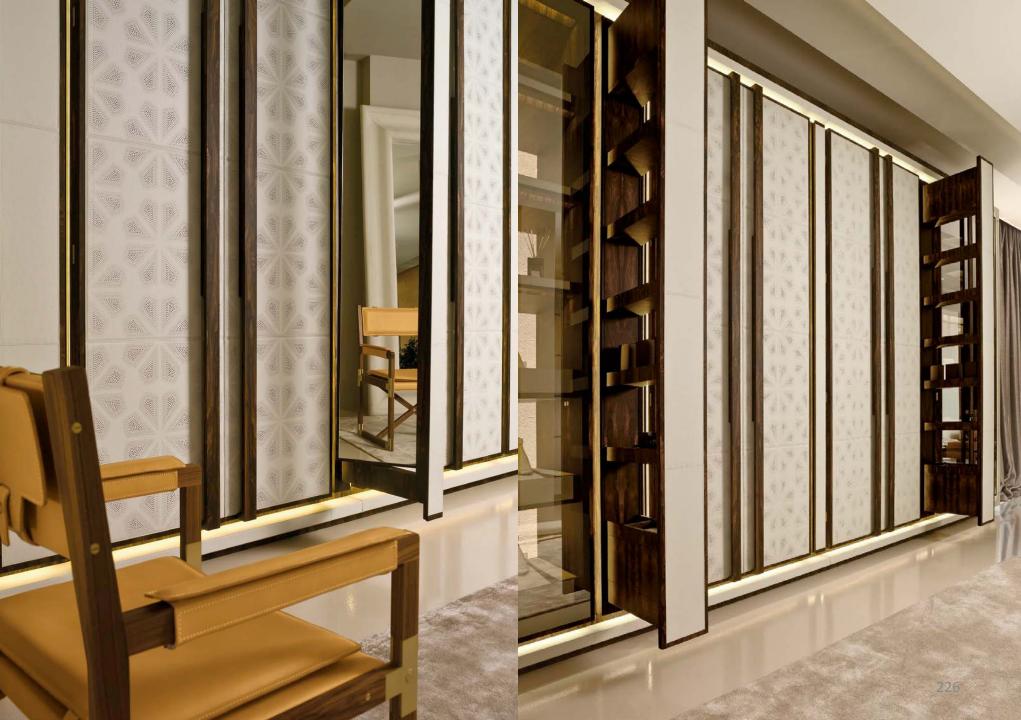

leather, base in bronze-plated brass.



Bed with wooden frame upholstered in leather, headboard with interwoven system covered in leather and bronze-plated brass, LED lighting. Wooden bedside tables covered in leather, interior of drawers covered in micro-fibre with handmade tone-on-tone stitching and Sucupira wood. Base in bronze-plated brass.

# CHEST OF DRAWERS / BEDSIDE TABLES / 6-DRAWERS UNIT

















### NOCTIS TOILETTE

in the second

NEW COLLECTION MILAN '19

Vanity table covered in leather with legs and handles in bronze-plated brass. Interior drawers lined with Nubuck. Lit mirror with leather trim frame and telescopic movement.

CAPRI

TOILETTE



## WARDROBE / WALK-IN CLOSET



#### VIA DEL CORSO

#### NEW COLLECTION









































































## VIA MONTENAPOLEONE

1000

Wardrobe with structure in patina-finished elm wood, doors covered with perforated leather and stopsol glass. Interior drawers in wood and leather. Hand-woven and handsewn leather handles. Backlit backs built in white onyx or with fabric lining.























Walk-in closet entirely covered in 100% cashmere. Drawer inside in microfibre with handmade stitchings. Handles covered in leather. Equipped with adjustable shelves on racks, hanging rods, drawers and racks for shoes.

ARIEL

248









Beauty chest with wooden frame, outer covering in leather and interior in Nubuck. Details: embroidered workmanship, shelves and drawers, dimmable LED, "stop sol" glass with integrated monitor, clothes hangers and details painted in gold nish.