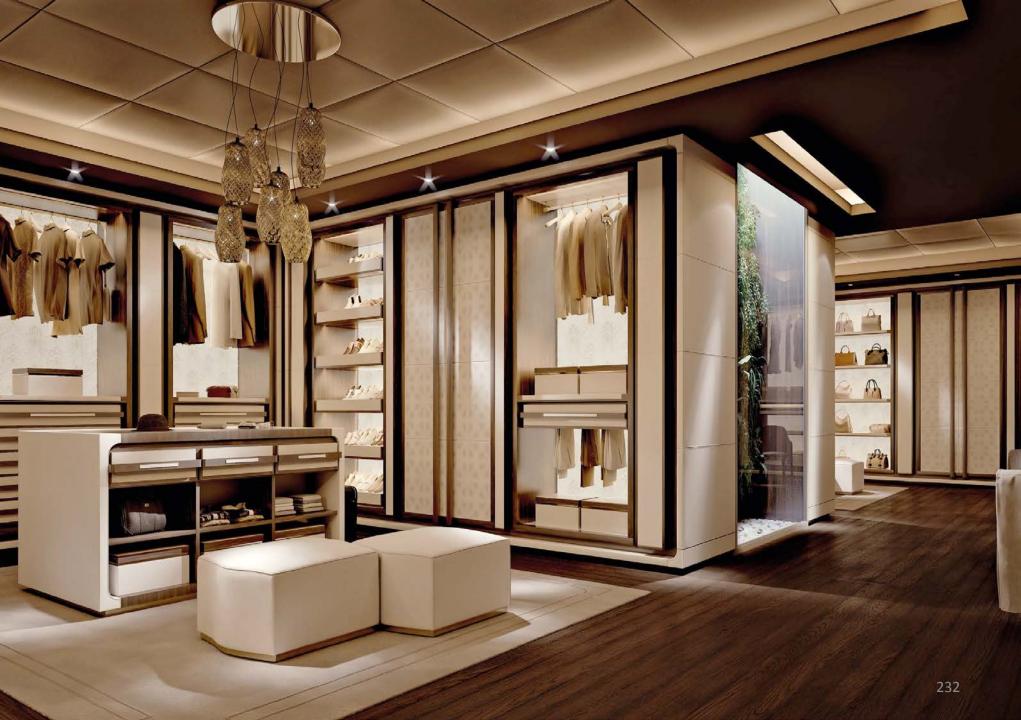

## WARDROBE / WALK-IN CLOSET

Walk-in closet entirely covered in 100% cashmere. Drawer inside in microfibre with handmade stitchings. Handles covered in leather. Equipped with adjustable shelves on racks, hanging rods, drawers and racks for shoes.