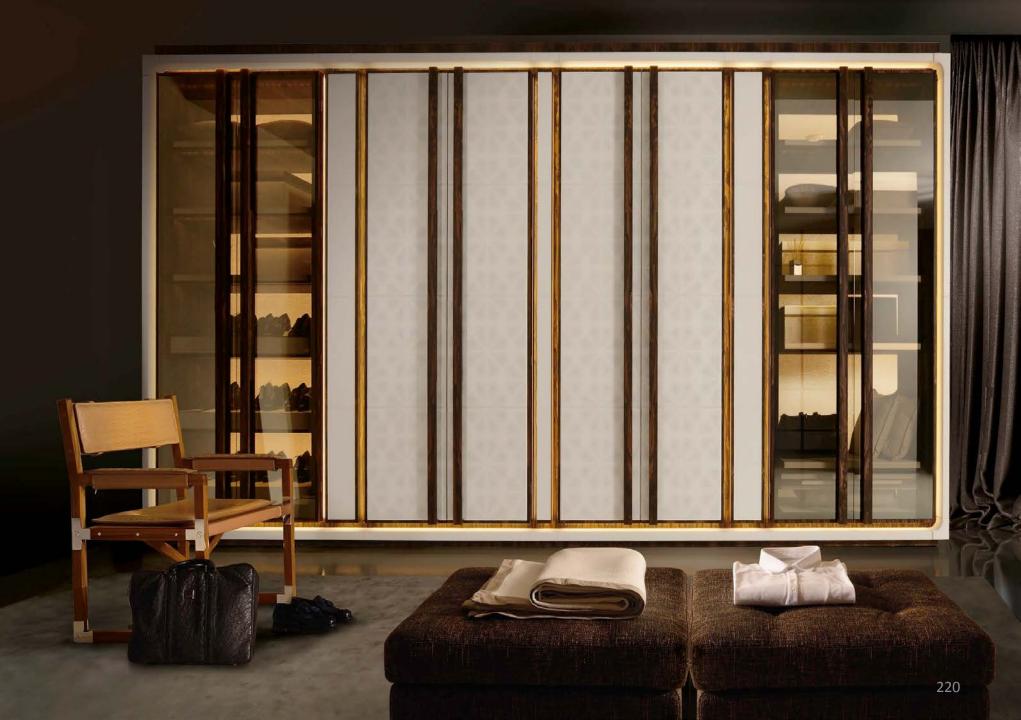

## VIA MONTENAPOLEONE

1000

Wardrobe with structure in patina-finished elm wood, doors covered with perforated leather and stopsol glass. Interior drawers in wood and leather. Hand-woven and handsewn leather handles. Backlit backs built in white onyx or with fabric lining.

Walk-in closet entirely covered in 100% cashmere. Drawer inside in microfibre with handmade stitchings. Handles covered in leather. Equipped with adjustable shelves on racks, hanging rods, drawers and racks for shoes.