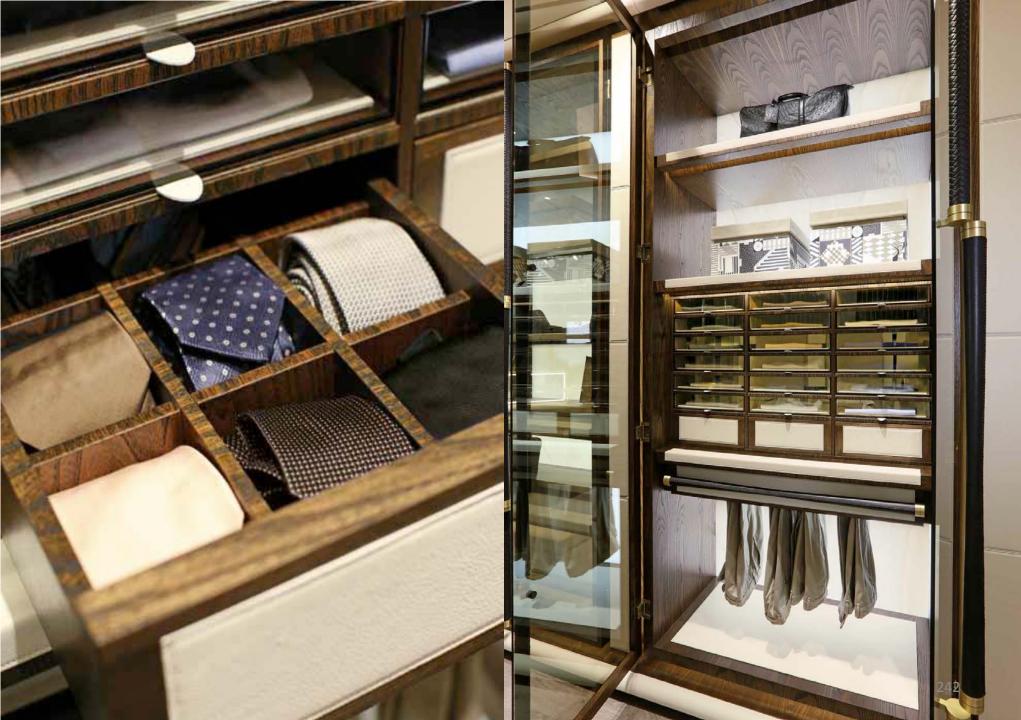

Walk-in closet entirely covered in 100% cashmere. Drawer inside in microfibre with handmade stitchings. Handles covered in leather. Equipped with adjustable shelves on racks, hanging rods, drawers and racks for shoes.

ARIEL

248

Beauty chest with wooden frame, outer covering in leather and interior in Nubuck. Details: embroidered workmanship, shelves and drawers, dimmable LED, "stop sol" glass with integrated monitor, clothes hangers and details painted in gold nish.