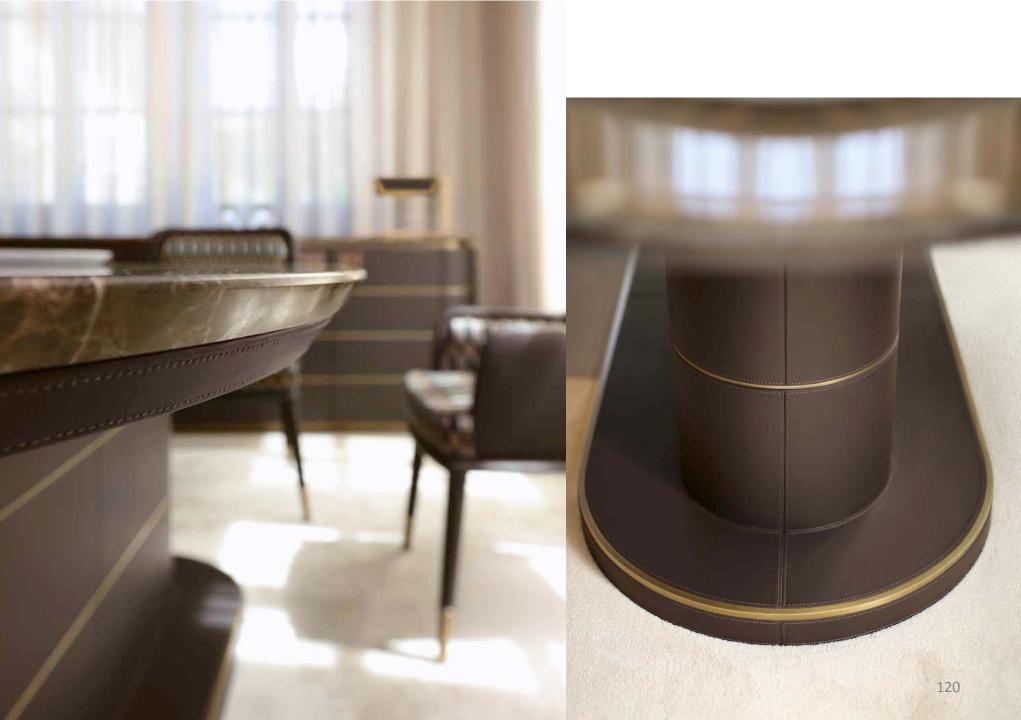

## MERIDIANA DINING TABLE

IIIII

NEW COLLECTION MILAN 19

Inner

Table in bleached Canaletto walnut, leather upholstery. lady susan with marble with bronzed brass inserts.

107