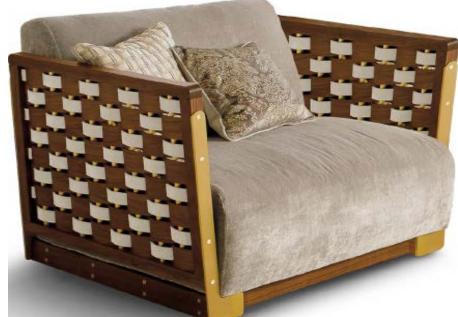

Fabio Mascheroni





| INDEX                       |     |
|-----------------------------|-----|
| LIVING                      | 6   |
| DINING                      | 106 |
| BEDROOM                     | 139 |
| WARDROBE /<br>ALK IN CLOSET | 199 |
| KITCHEN                     | 253 |





NEW COLLECTION



Sofa in bleached Canaletto walnut, with Nabuck Tender covering. Camel and Loro Piana hamilton natte cod. Absolute white. Cushions Dedar present perfect ivory. Bronze details









### DOLCELINEA CHAIR

#### NEW COLLECTION Milan '19



Sofa frame in wood, plinth in white oak, traditional suspension system on springs, interwoven elastic straps, vegetable fibers and horse hair, padding in goose feather and polyurethane, covering in nubuk cat A

CONLINS

14

11111























Sofa with wooden frame in Beech, traditional suspension system, elastic interwoven straps, vegetable bres and horsehair. External structure covered in thick leather, with seat and back cushions in velvet.

TITANO

ड्डा डडा ज्याद्य



Sofa with frame in Beech wood, traditional suspension system on springs and interwoven elastic traps, padding in expanded polyurethane. Covering in leather and details in perforated leather with brogue decoration. Base in lacquered wood with bronze- plated brass finish.

OXFORD

-

3



Sofa with frame in beech, traditional suspension system on springs, interwoven elastic straps, vegetable fibres and horsehair, padding in goose feather and expanded polyurethane, covering in Nubuck and cushions in soft goose feather.

n por

CLERO



| ΙΤΑ |  |  |  |  |
|----