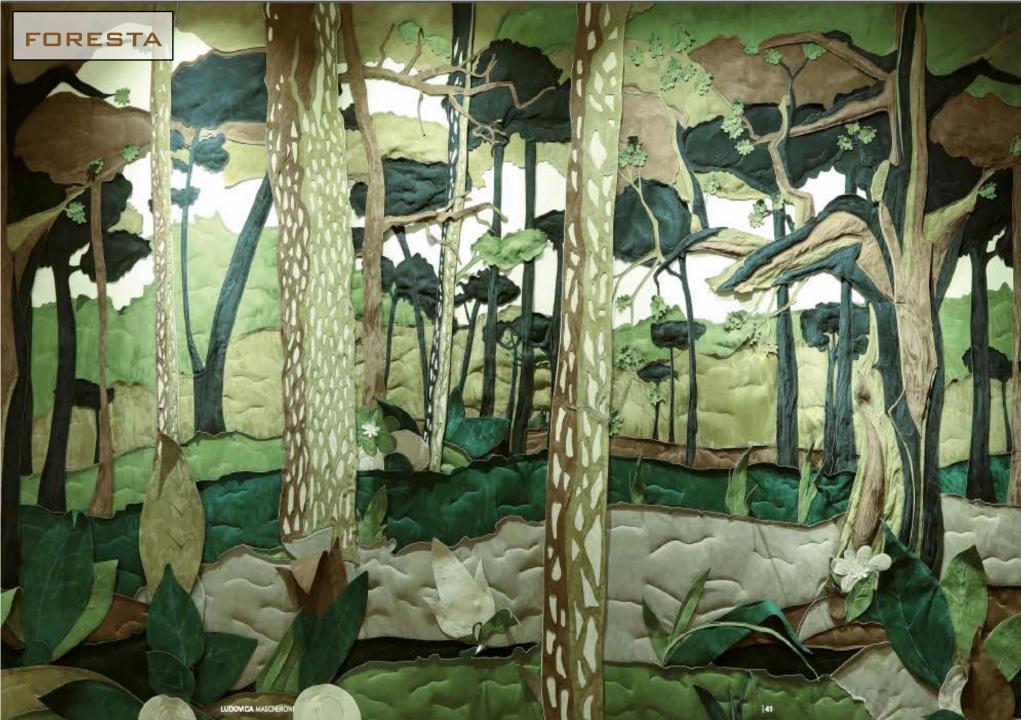

her. Interior in Amara Ebony, bronze-finished mirrors, LED lighting with opening sensors and minibar fridge. Handle and details in bronze-plated brass.



## FUSION BOISERIE

NEW COLLECTION Milan '19

10

5

## VIA DELLA SETA

134





Wood frame boiserie covered with three-dimensional hexagonal panels in nubuck and fabric. built-in neo sound shape wireless broadcast system to spread the music without giving up design.

LYRA













LM

Wainscoting with wooden frame covered in lightly-padded leather.

147

LUDOVICA N





Wainscoting with wooden frame covered in leather. Panels in 100% Cashmere. Detail: lily in bas-relief covered in leather.

LM

GIGLIO





SERENA



Wainscoting with wooden frame covered in leather and fabric, light padding with soft touch effect.

EDRA



TRIVIO











CONTRACTOR OF STREET







Wainscoting with pantographed MDF, covered in Nubuck.





Wainscoting with wooden frame covered in leather, fabric panels, bronze-plated brass inserts and details in perforated leather with brogue decoration.

OXFORD











## SHOWCASES / BOOKCASES



Showcase with glass shelves, wooden frame covered in leather. Perforated details with brogue decoration. Lower doors upholstered in fabric and interior shelves in Makassar Ebony. Internal LED lighting, base and profiles in bronze-plated brass.



OXFORD SHOWCASE

-







Bookcase with wooden frame in Makassar ebony, sides and under-shelves covered in Nubuck with central handmade stitching, details and bases in bronze-plated brass.





CONTRACTOR OF THE OWNER OF THE OWNER OF THE OWNER OF



## MERIDIA