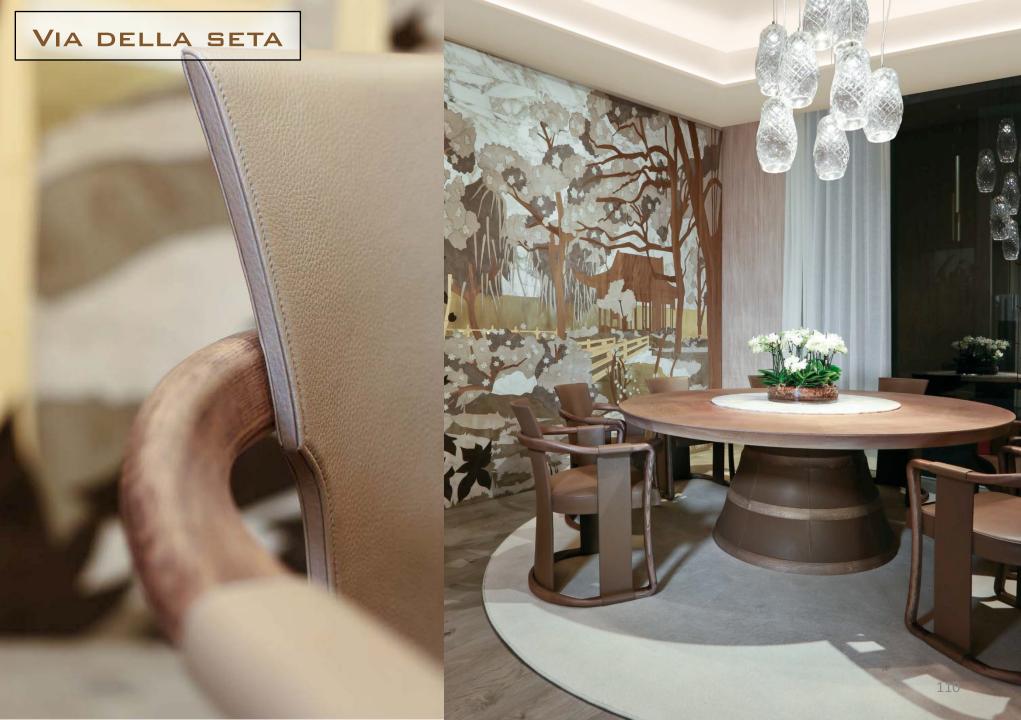

## VIA DELLA SETA

134

Wood frame boiserie covered with three-dimensional hexagonal panels in nubuck and fabric. built-in neo sound shape wireless broadcast system to spread the music without giving up design.