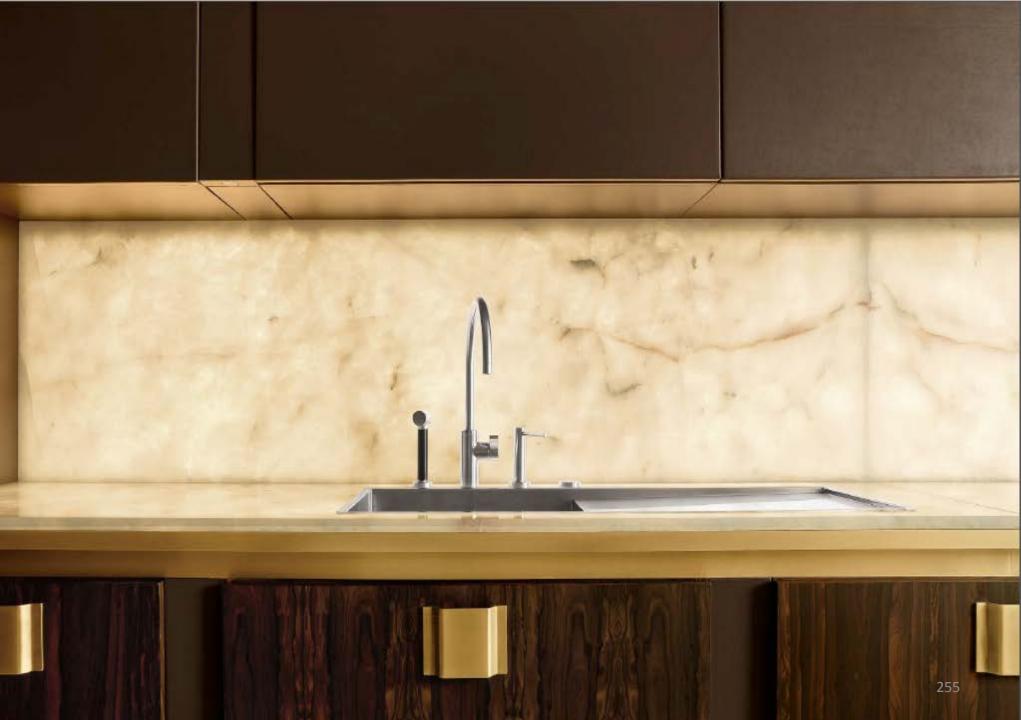

tina-finished elm wood, doors covered with perforated leather and stopsol glass. Interior drawers in wood and leather. Hand-woven and handsewn leather handles. Backlit backs built in white onyx or with fabric lining.























Walk-in closet entirely covered in 100% cashmere. Drawer inside in microfibre with handmade stitchings. Handles covered in leather. Equipped with adjustable shelves on racks, hanging rods, drawers and racks for shoes.

ARIEL

248









Beauty chest with wooden frame, outer covering in leather and interior in Nubuck. Details: embroidered workmanship, shelves and drawers, dimmable LED, "stop sol" glass with integrated monitor, clothes hangers and details painted in gold nish.

**F**iz

jÈ

1A

1 Ac

1

A

h

h

he

h



10 10 10 10 10 UU

1274-

R











































## SUNROOMIIII

































## Thankyou

We welcome your questions and queries. Contact us on: +91 98202 54444 Email: info@pcubesolutions.com Website: www.pcubesolutions.com

**H**lanning

**U**roject

erpetual