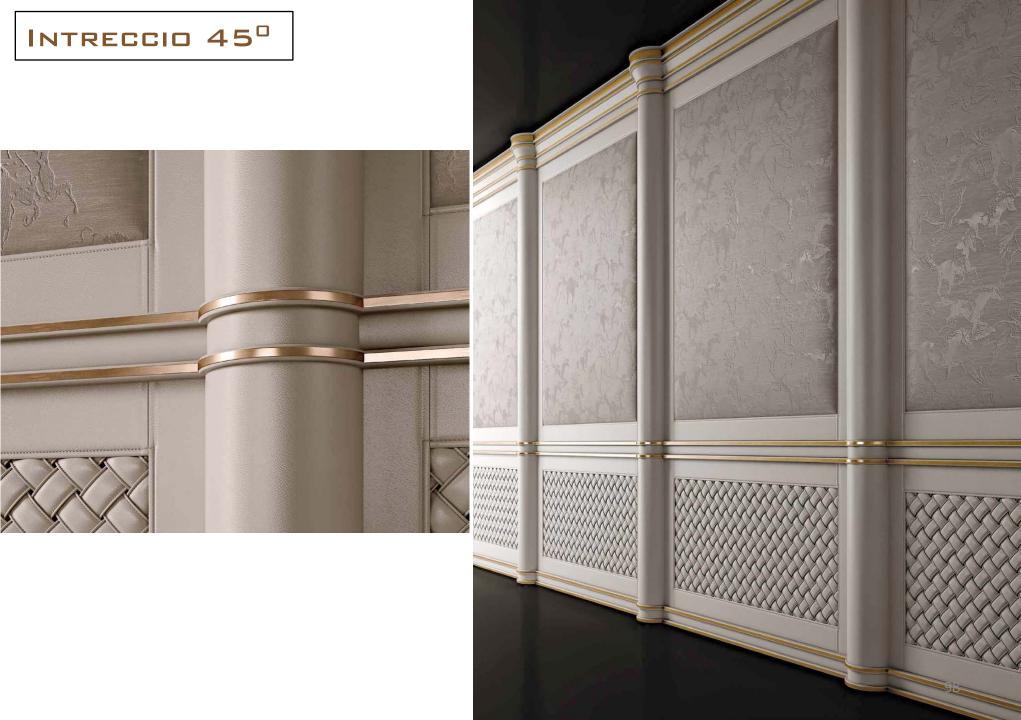

## VIA DELLA SETA

134

Wood frame boiserie covered with three-dimensional hexagonal panels in nubuck and fabric. built-in neo sound shape wireless broadcast system to spread the music without giving up design.