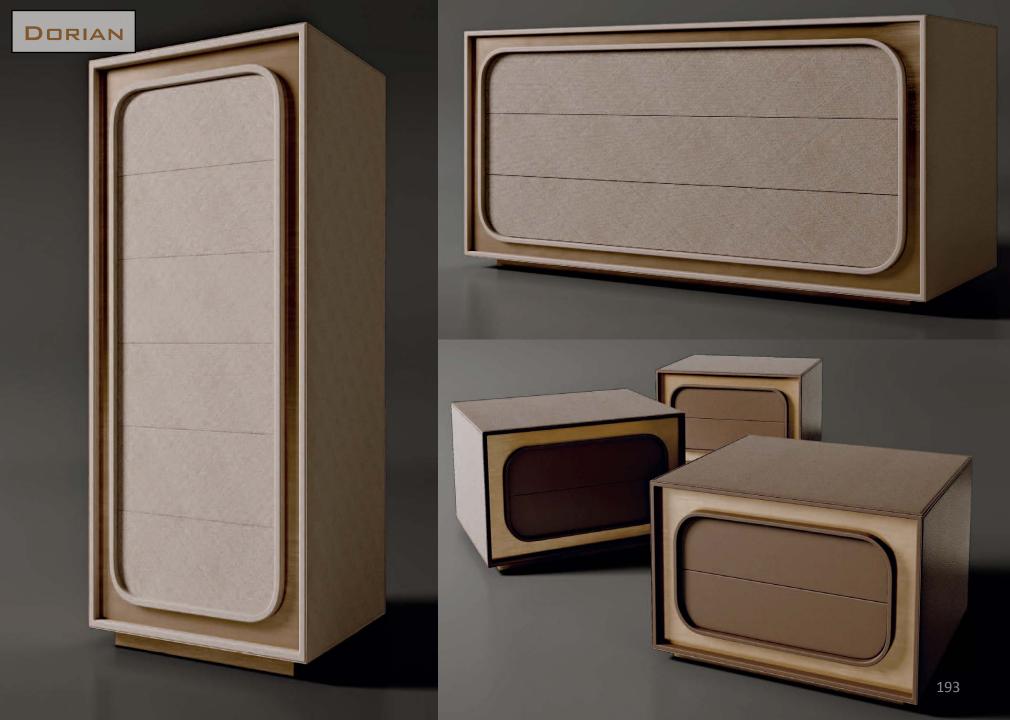

ation.

ALTAI BED

ABMAN =

AUR DIA

## BEDSIDE TABLE

UNITE

Fak

-

VT- 2 5-18





Bed with wooden frame covered in leather, button- tufted headboard.

5

EDRA BED





EDEN BED









### BALMORAL BEDSIDE TABLE











Glass A.



· Labora

A coline





Bed with wooden frame, headboard with button-tufting covered in velvet, frame covered in 100% Cashmere, bed frame covered in leather, base in bronze-plated brass.



Bed with wooden frame upholstered in leather, headboard with interwoven system covered in leather and bronze-plated brass, LED lighting. Wooden bedside tables covered in leather, interior of drawers covered in micro-fibre with handmade tone-on-tone stitching and Sucupira wood. Base in bronze-plated brass.

# CHEST OF DRAWERS / BEDSIDE TABLES / 6-DRAWERS UNIT

















### NOCTIS TOILETTE

in the second

NEW COLLECTION MILAN '19

Vanity table covered in leather with legs and handles in bronze-plated brass. Interior drawers lined with Nubuck. Lit mirror with leather trim frame and telescopic movement.

CAPRI

TOILETTE



## WARDROBE / WALK-IN CLOSET



#### VIA DEL CORSO

#### NEW COLLECTION









































































## VIA MONTENAPOLEONE

1000

Wardrobe with structure in patina-finished elm wood, doors covered with perforated leather and stopsol glass. Interior drawers in wood and leather. Hand-woven and handsewn leather handles. Backlit backs built in white onyx or with fabric lining.























Walk-in closet entirely covered in 100% cashmere. Drawer inside in microfibre with handmade s