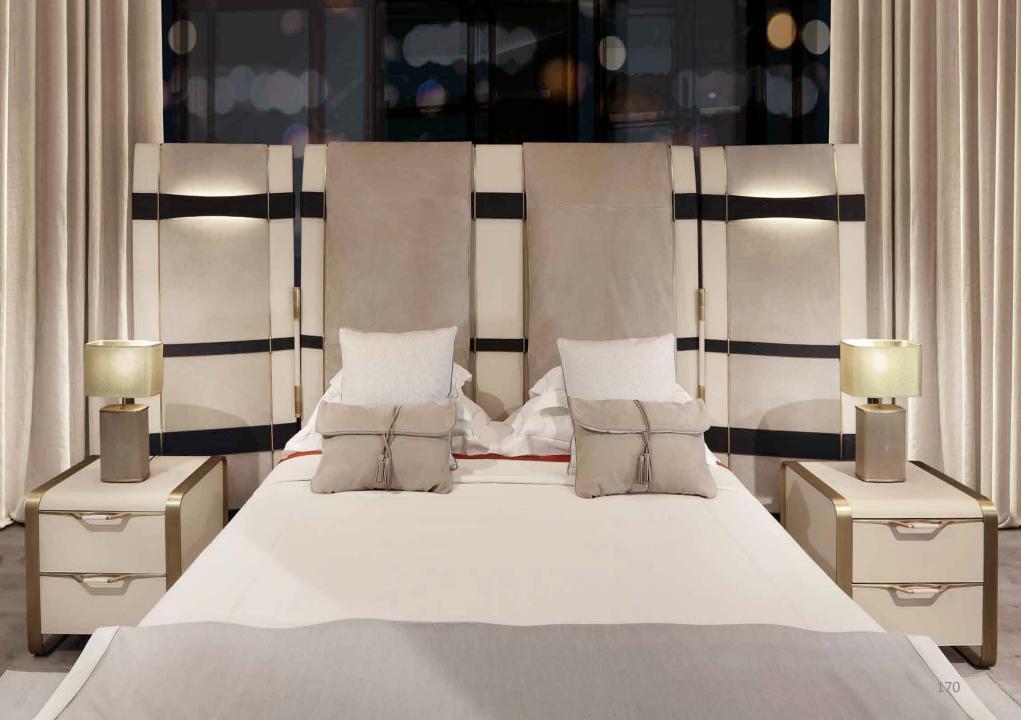

Bed with wooden frame upholstered in leather, headboard with interwoven system covered in leather and bronze-plated brass, LED lighting. Wooden bedside tables covered in leather, interior of drawers covered in micro-fibre with handmade tone-on-tone stitching and Sucupira wood. Base in bronze-plated brass.