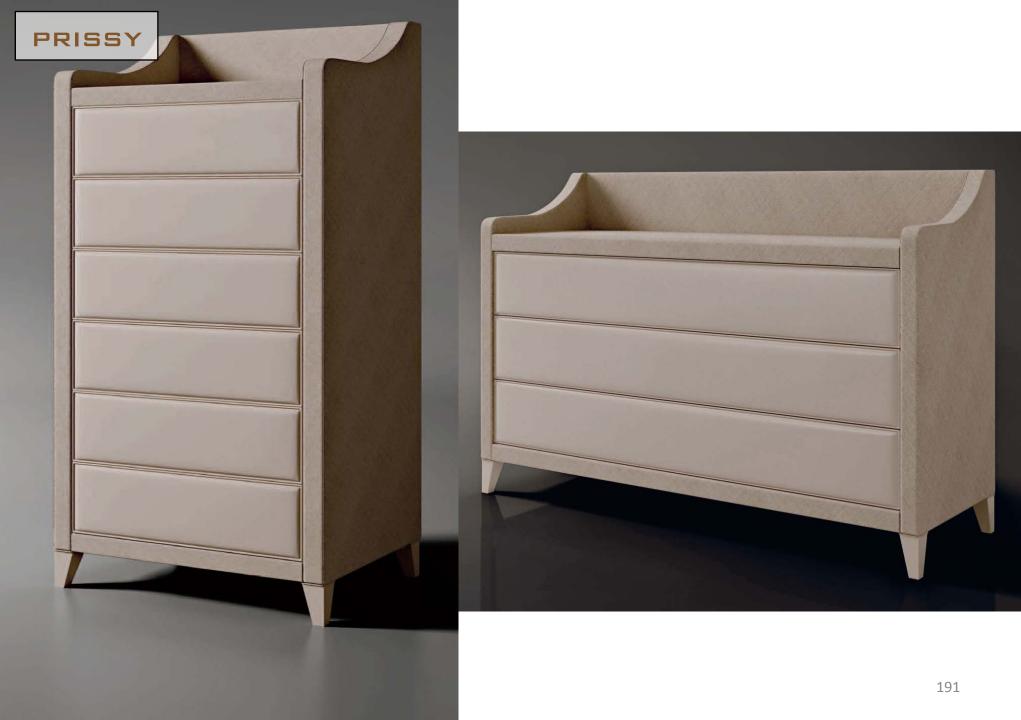

ed decoration.

ALTAI BED

ABMAN =

AUR DIA

## BEDSIDE TABLE

UNITE

Fak

-

VT- 2 5-18





Bed with wooden frame covered in leather, button- tufted headboard.

5

EDRA BED





EDEN BED









### BALMORAL BEDSIDE TABLE











Glass A.



· Labora

A coline





Bed with wooden frame, headboard with button-tufting covered in velvet, frame covered in 100% Cashmere, bed frame covered in leather, base in bronze-plated brass.



Bed with wooden frame upholstered in leather, headboard with interwoven system covered in leather and bronze-plated brass, LED lighting. Wooden bedside tables covered in leather, interior of drawers covered in micro-fibre with handmade tone-on-tone stitching and Sucupira wood. Base in bronze-plated brass.

# CHEST OF DRAWERS / BEDSIDE TABLES / 6-DRAWERS UNIT

















### NOCTIS TOILETTE

in the second

NEW COLLECTION MILAN '19

Vanity table covered in leather with legs and handles in bronze-plated brass. Interior drawers lined with Nubuck. Lit mirror with leather trim frame and telescopic movement.

CAPRI

TOILETTE



## WARDROBE / WALK-IN CLOSET



#### VIA DEL CORSO

#### NEW COLLECTION









































































## VIA MONTENAPOLEONE

1000

Wardrobe with structure in patina-finished elm wood, doors covered with perforated leather and stopsol glass. Interior drawers in wood and leather. Hand-woven and handsewn leather handles. Backlit backs built in white onyx or with fabric lining.























Walk-in closet entirely covered in 100% cashmere. Drawer inside in microfibre with ha