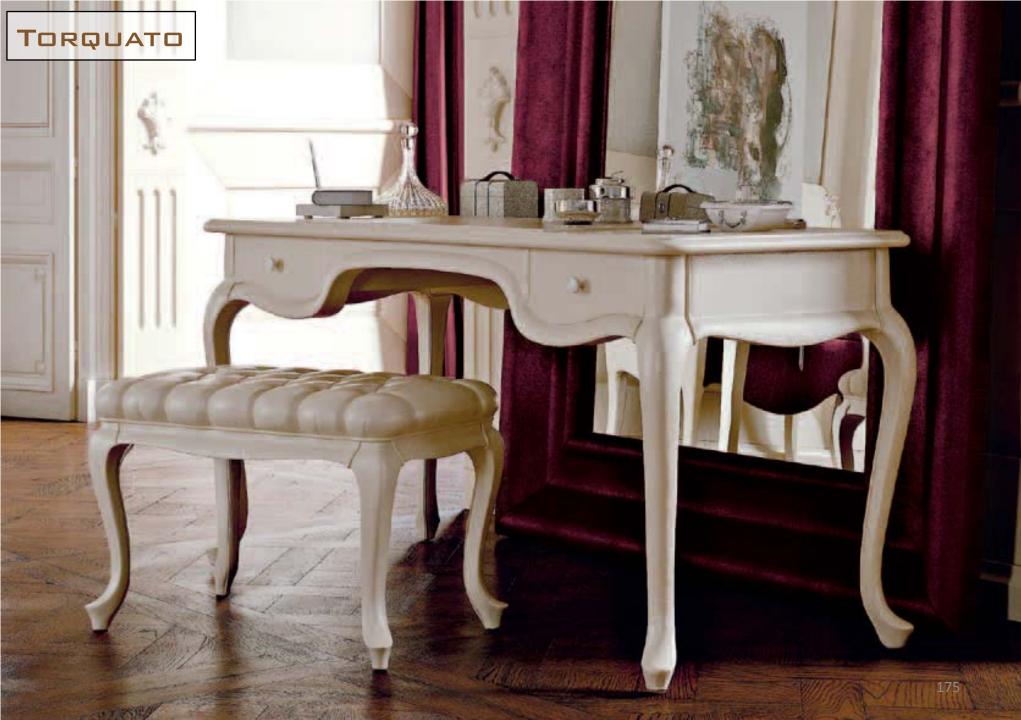

wood stripes and leather, headboard frame in ziricote wood with corners in leather and bronzed brass inlays.

KRYSTAL BED







## KRYSTAL BEDSIDE TABLE





## OXFORD CLUB BED

1

"au























Bed with wooden frame, covered in cotton linen, details in perforated leather with brogue decoration, base in bronze-plated brass.

OXFORD BED

167



Bed with headboard covered in leather and Nubuck, details and hinges in bronze-plated brass. Side parts of the headboard with 90° rotation mechanism and integrated reading light with touch control. Bed base covered in leather.

CAPRI

BED





Bed with wooden frame covered in Nubuck, headboard in velvet or Nubuck with button-tufting. Floral carved decoration.

ALTAI BED

ABMAN =

AUR DIA

## BEDSIDE TABLE

UNITE

Fak

-

VT- 2 5-18





Bed with wooden frame covered in leather, button- tufted headboard.

5

EDRA BED





EDEN BED









### BALMORAL BEDSIDE TABLE











Glass A.



· Labora

A coline





Bed with wooden frame, headboard with button-tufting covered in velvet, frame covered in 100% Cashmere, bed frame covered in leather, base in bronze-plated brass.



Bed with wooden frame upholstered in leather, headboard with interwoven system covered in leather and bronze-plated brass, LED lighting. Wooden bedside tables covered in leather, interior of drawers covered in micro-fibre with handmade tone-on-tone stitching and Sucupira wood. Base in bronze-plated brass.

# CHEST OF DRAWERS / BEDSIDE TABLES / 6-DRAWERS UNIT

















### NOCTIS TOILETTE

in the second

NEW COLLECTION MILAN '19

Vanity table c