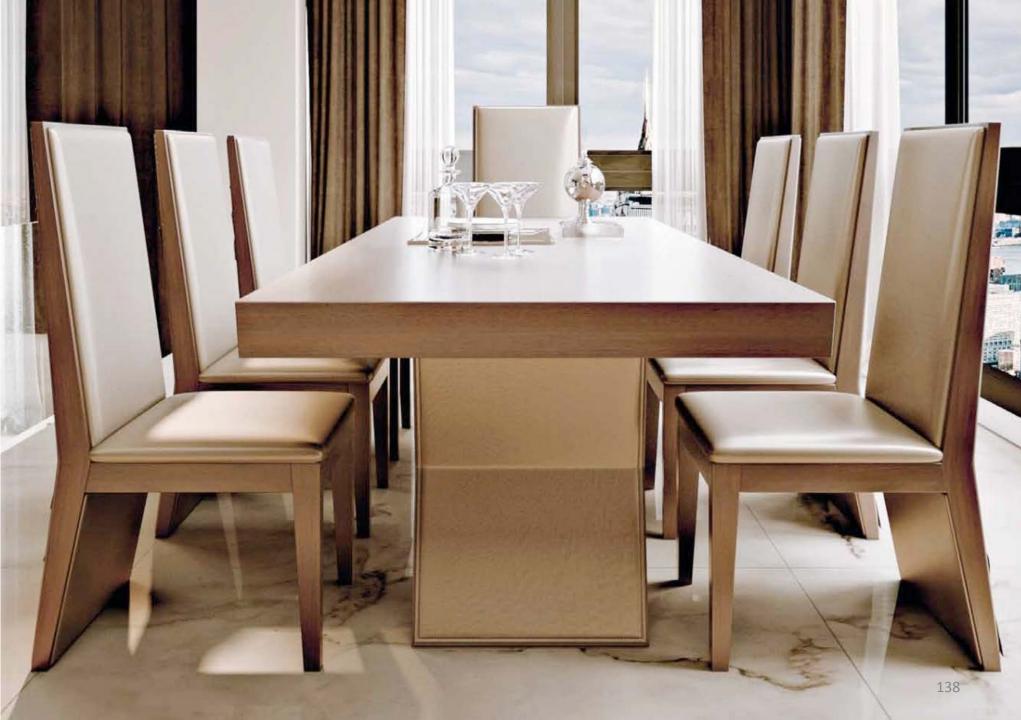

## MERIDIANA DINING TABLE

IIIII

NEW COLLECTION MILAN 19

Inner

Table in bleached Canaletto walnut, leather upholstery. lady susan with marble with bronzed brass inserts.

107