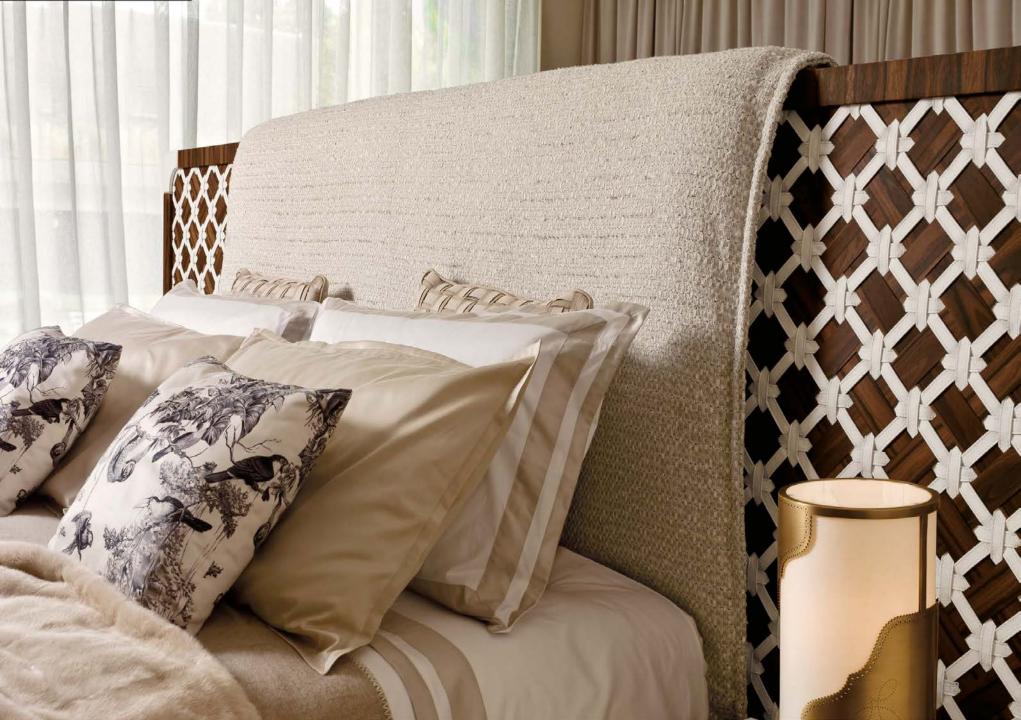

## OXFORD CLUB BED

1

"au

Bed with wooden frame, covered in cotton linen, details in perforated leather with brogue decoration, base in bronze-plated brass.

OXFORD BED

167

Bed with headboard covered in leather and Nubuck, details and hinges in bronze-plated brass. Side parts of the headboard with 90° rotation mechanism and integrated reading light with touch control. Bed base covered in leather.