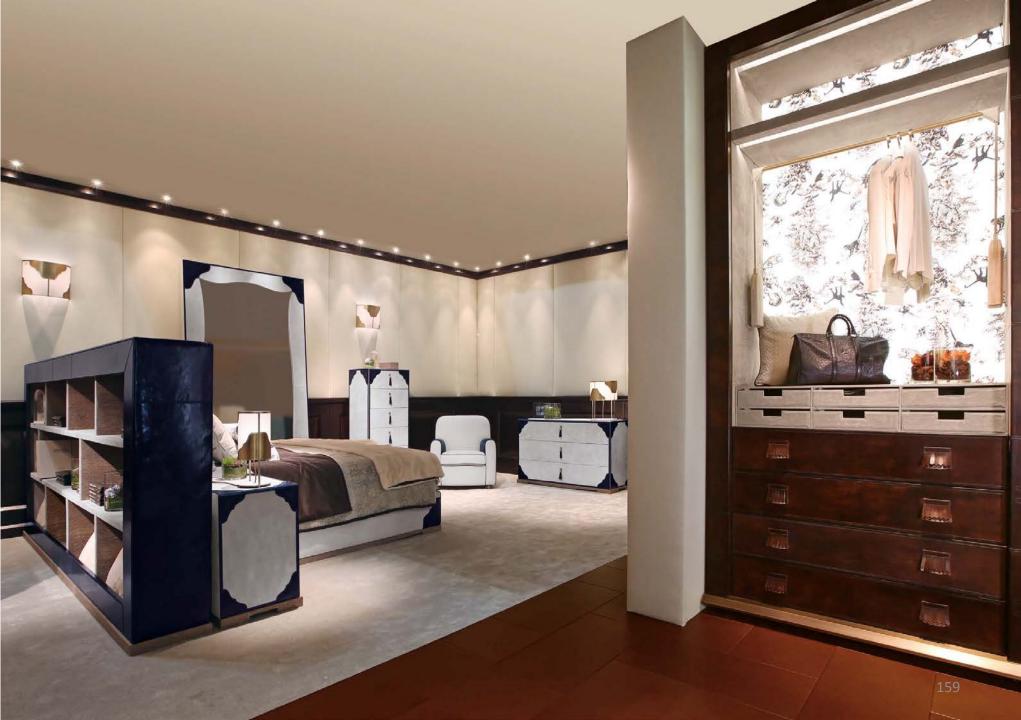

## WARDROBE / WALK-IN CLOSET

Walk-in closet entirely covered in 100% cashmere. Drawer inside in microfibre with handmade stitchings. Handles covered in leather. Equipped with adjustable shelves on racks, hanging rods, drawers and racks for shoes.