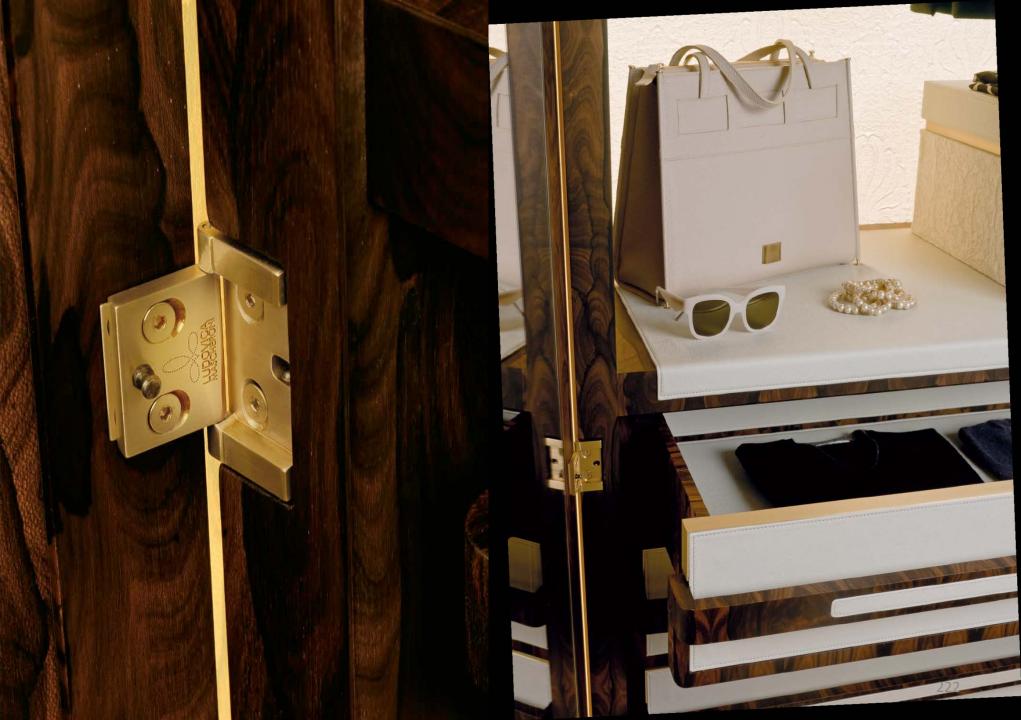

Walk-in closet entirely covered in 100% cashmere. Drawer inside in microfibre with handmade stitchings. Handles covered in leather. Equipped with adjustable shelves on racks, hanging rods, drawers and racks for shoes.