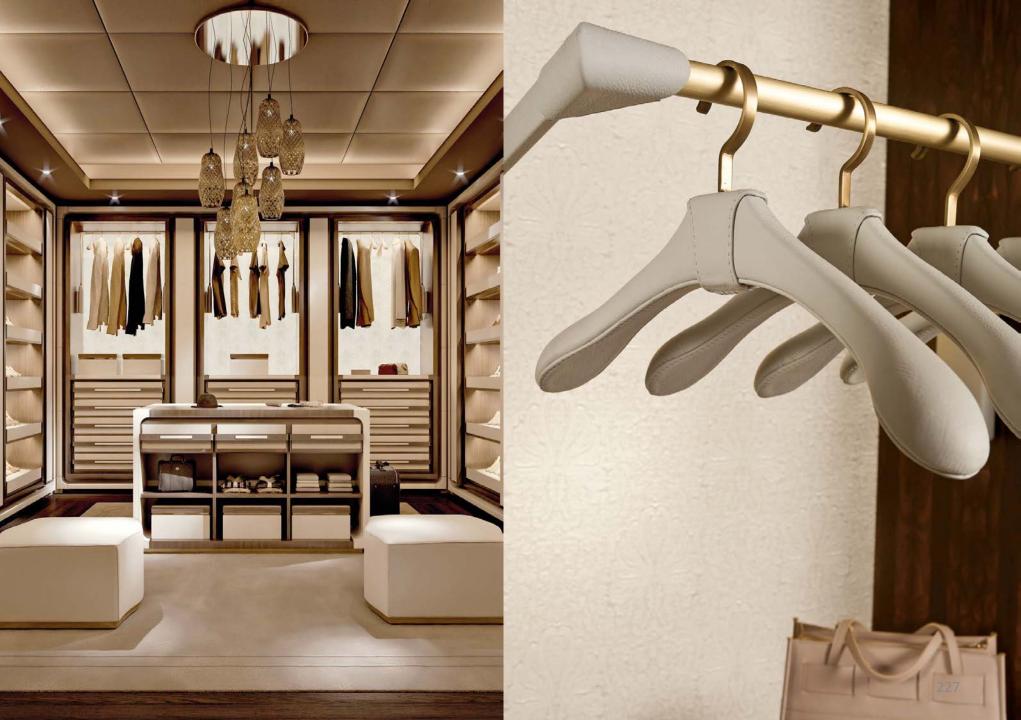

## WARDROBE / WALK-IN CLOSET

Walk-in closet entirely covered in 100% cashmere. Drawer inside in microfibre with handmade stitchings. Handles covered in leather. Equipped with adjustable shelves on racks, hanging rods, drawers and racks for shoes.

ARIEL

248

Beauty chest with wooden frame, outer covering in leather and interior in Nubuck. Details: embroidered workmanship, shelves and drawers, dimmable LED, "stop sol" glass with integrated monitor, clothes hangers and details painted in gold nish.