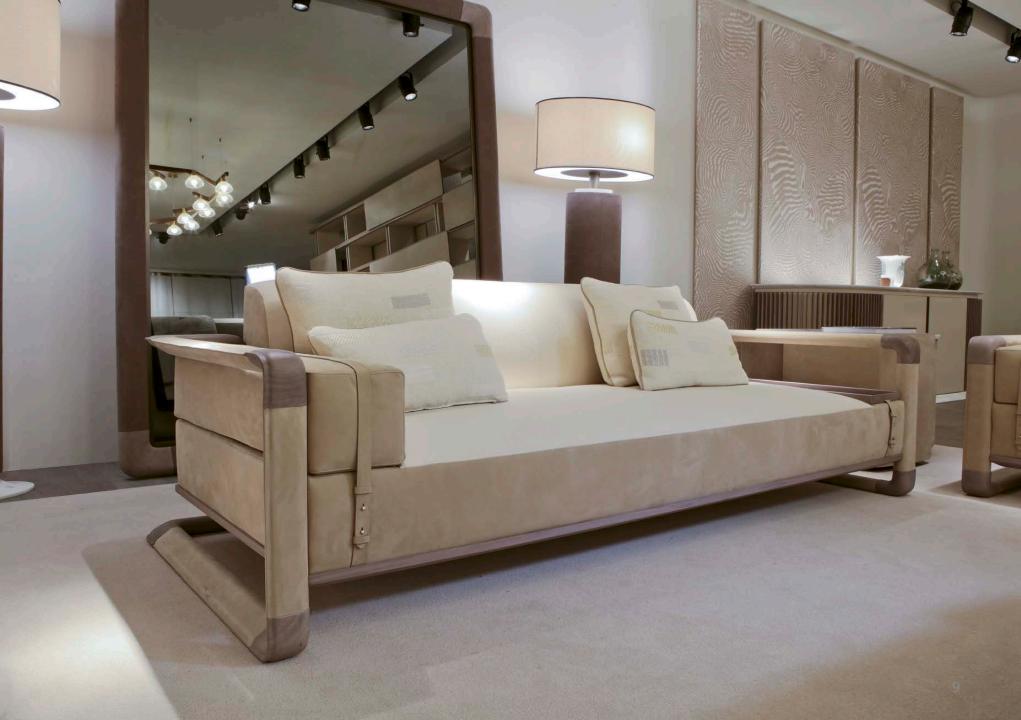

#### NEW COLLECTION Milan '19

Sofa frame in wood, plinth in white oak, traditional suspension system on springs, interwoven elastic straps, vegetable fibers and horse hair, padding in goose feather and polyurethane, covering in nubuk cat A