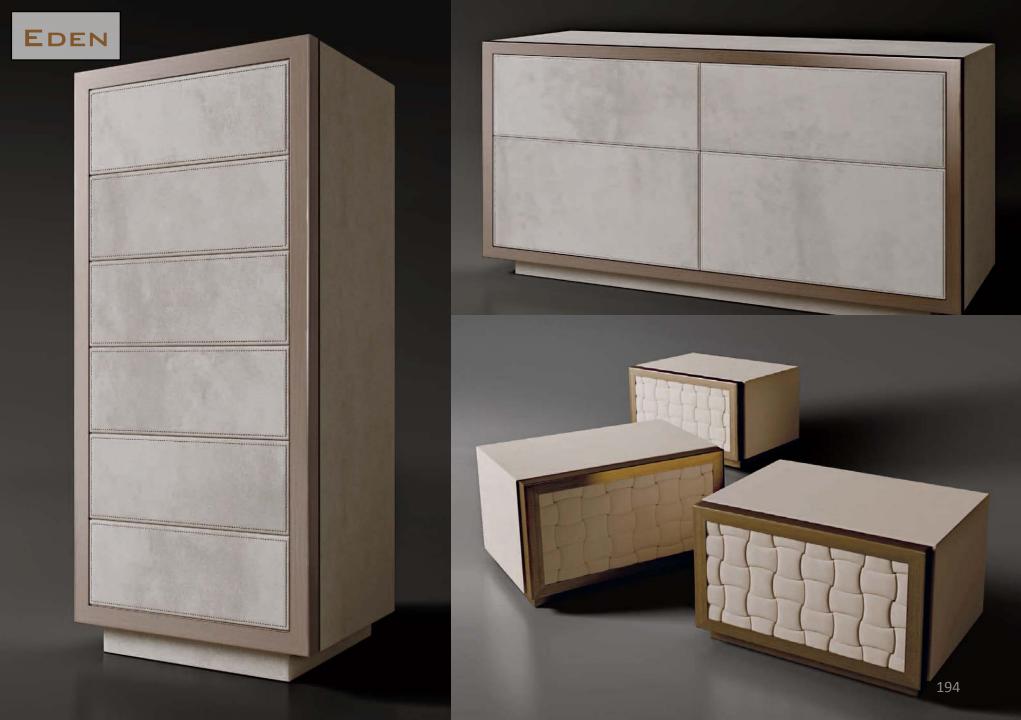

EDEN BED

## CHEST OF DRAWERS

Bed structure in ziricote wood with corners covered in leather and bronzed brass inlays. Headboard with interlaced ziricote wood stripes and leather, headboard frame in ziricote wood with corners in leather and bronzed brass inlays.