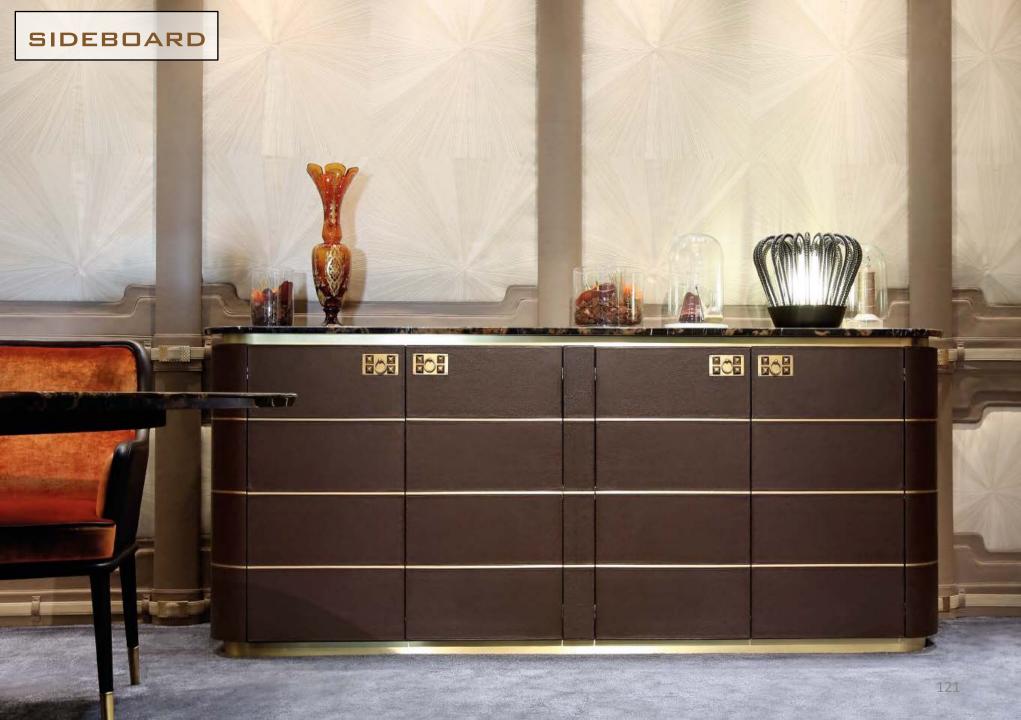

# BAR UNIT AND COCKTAIL CABINETS

## DUCALE BAR UNIT

8

C

2073×#

#### NEW COLLECTION Milan '19

## NEW COLLECTION MILAN '19

Cocktail cabinet, frame covered in leather and central strip in fine crocodile leather. Interior in Amara Ebony, bronze-finished mirrors, LED lighting with opening sensors and minibar fridge. Handle and details in bronze-plated brass.