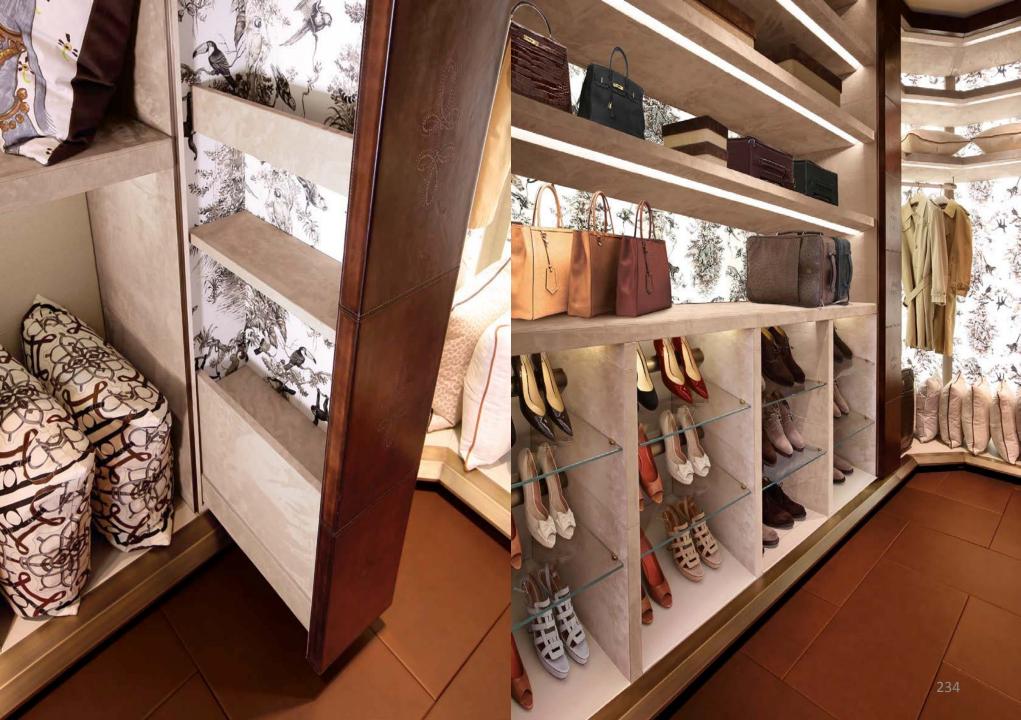

OXFORD

-

3

Sofa with frame in beech, traditional suspension system on springs, interwoven elastic straps, vegetable fibres and horsehair, padding in goose feather and expanded polyurethane, covering in Nubuck and cushions in soft goose feather.