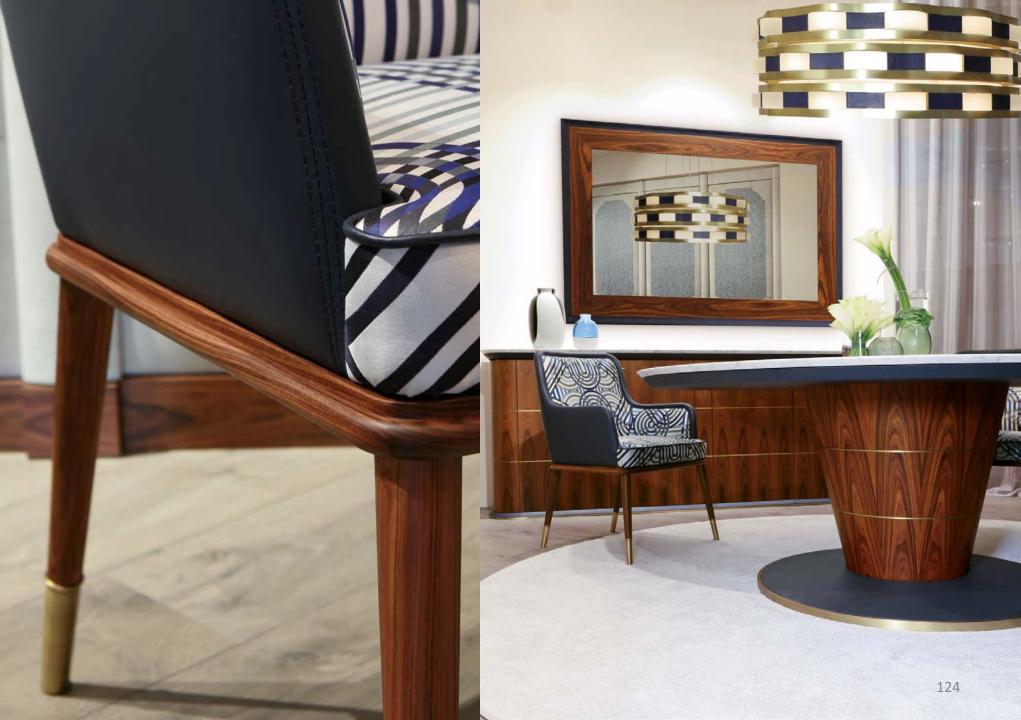

## MERIDIANA DINING TABLE

IIIII

NEW COLLECTION MILAN 19

Inner

Table in bleached Canaletto walnut, leather upholstery. lady susan with marble with bronzed brass inserts.

107

### VIA BAGUTTA WITH MARBLE TOP

### VIA BAGUTTA WITH WOODEN TOP

in No

Rosewood table with matte finish, details in leather and bronzeplated brass.

126

pro le inlays in the depth of the wood.

Table with wooden frame covered in leather, handmade stitching, and top in Brazilian quartzite. Base in bronze-plated brass and detail in hand-interwoven leather.