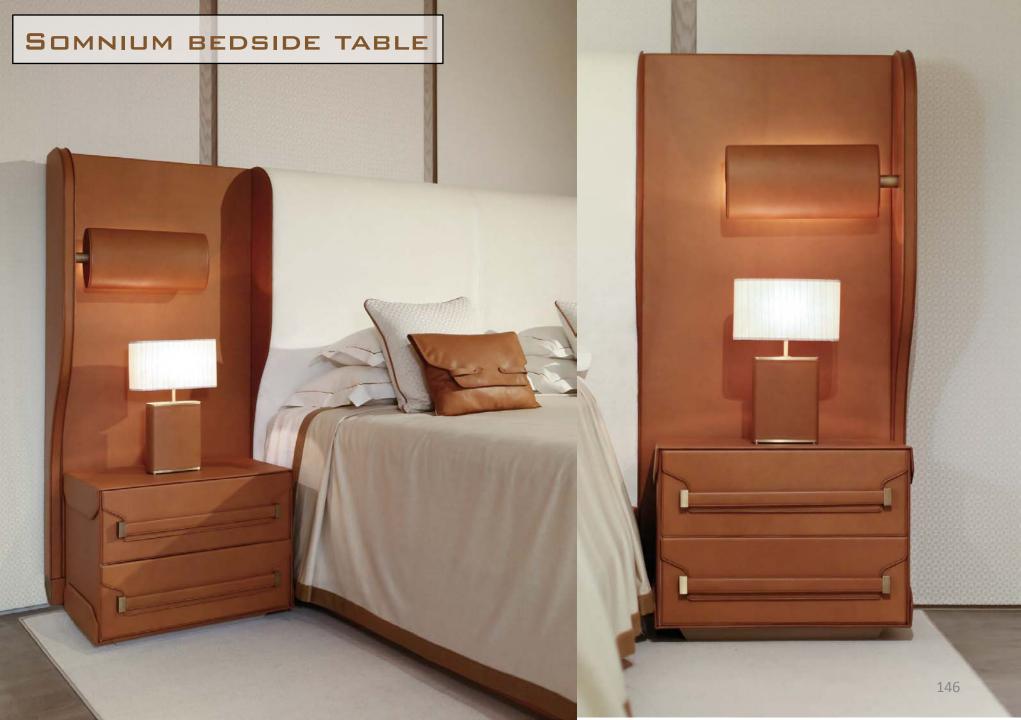

Bed with wooden frame upholstered in leather, headboard with interwoven system covered in leather and bronze-plated brass, LED lighting. Wooden bedside tables covered in leather, interior of drawers covered in micro-fibre with handmade tone-on-tone stitching and Sucupira wood. Base in bronze-plated brass.