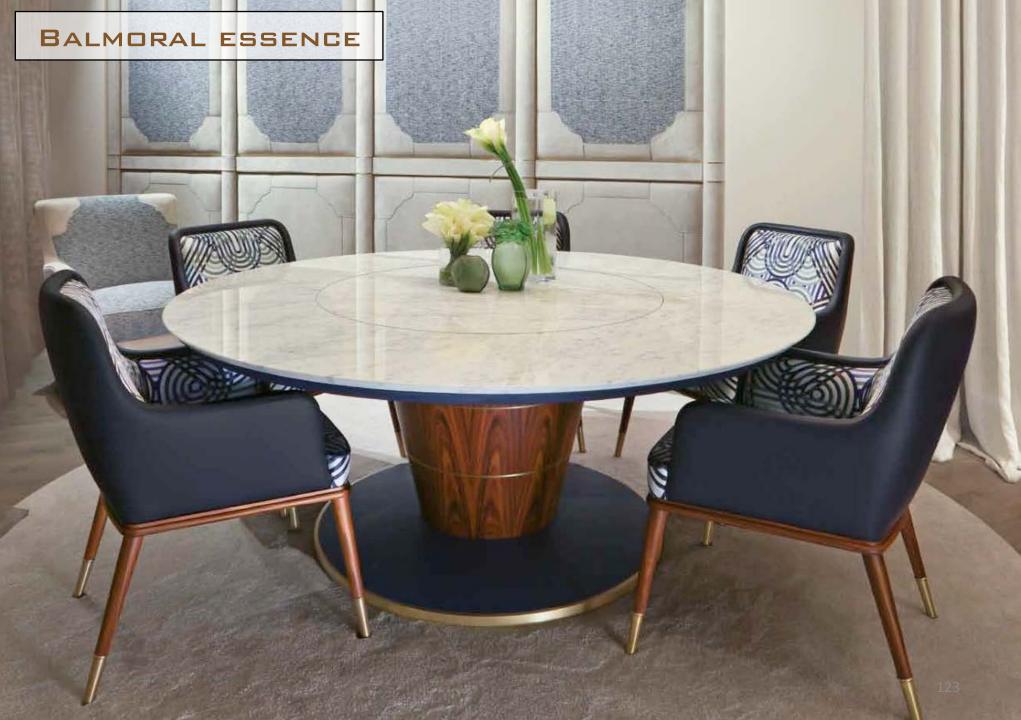

## MERIDIANA DINING TABLE

IIIII

NEW COLLECTION MILAN 19

Inner

Table in bleached Canaletto walnut, leather upholstery. lady susan with marble with bronzed brass inserts.

107

### VIA BAGUTTA WITH MARBLE TOP

### VIA BAGUTTA WITH WOODEN TOP

in No

Rosewood table with matte finish, details in leather and bronzeplated brass.

126

pro le inlays in the depth of the wood.

Table with wooden frame covered in leather, handmade stitching, and top in Brazilian quartzite. Base in bronze-plated brass and detail in hand-interwoven leather.