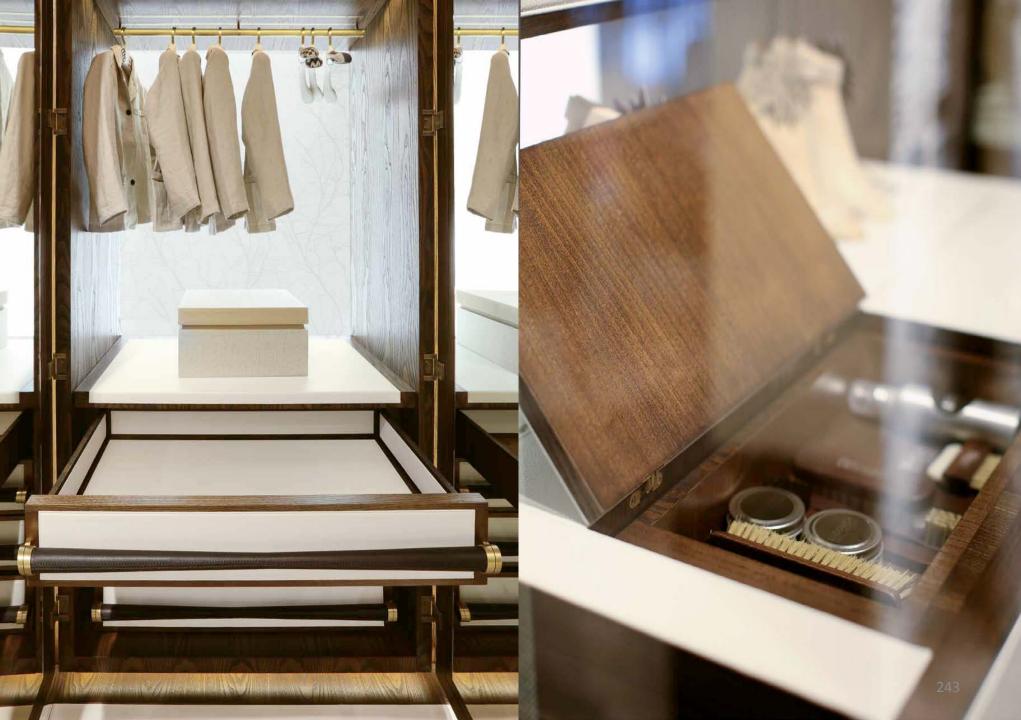

Walk-in closet entirely covered in 100% cashmere. Drawer inside in microfibre with handmade stitchings. Handles covered in leather. Equipped with adjustable shelves on racks, hanging rods, drawers and racks for shoes.

ARIEL

248

Beauty chest with wooden frame, outer covering in leather and interior in Nubuck. Details: embroidered workmanship, shelves and drawers, dimmable LED, "stop sol" glass with integrated monitor, clothes hangers and details painted in gold nish.