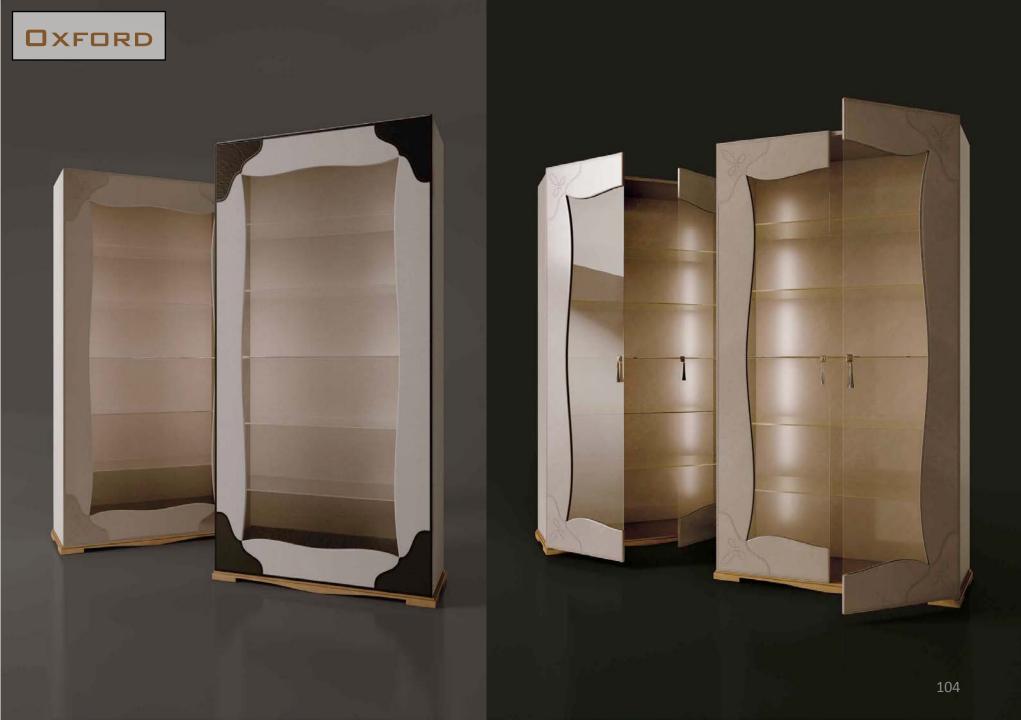

Wainscoting with wooden frame covered in leather, fabric panels, bronze-plated brass inserts and details in perforated leather with brogue decoration.

OXFORD

## SHOWCASES / BOOKCASES

Showcase with glass shelves, wooden frame covered in leather. Perforated details with brogue decoration. Lower doors upholstered in fabric and interior shelves in Makassar Ebony. Internal LED lighting, base and profiles in bronze-plated brass.