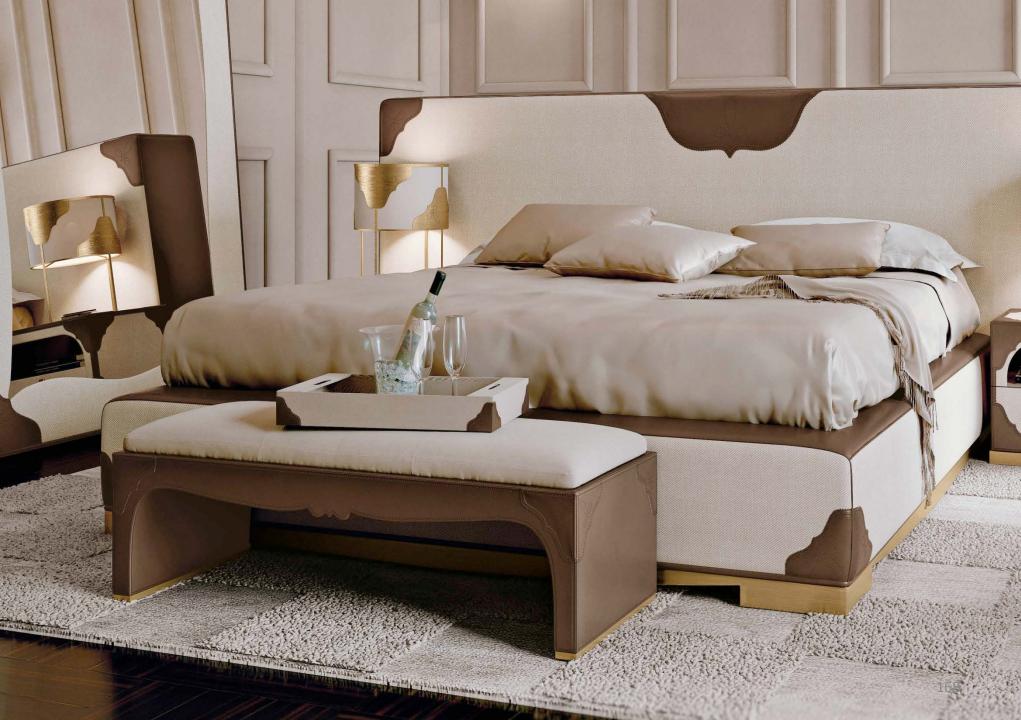

CAPRI

BED

Bed with wooden frame covered in Nubuck, headboard in velvet or Nubuck with button-tufting. Floral carved decoration.

ALTAI BED

ABMAN =

AUR DIA

CAPRI

TOILETTE