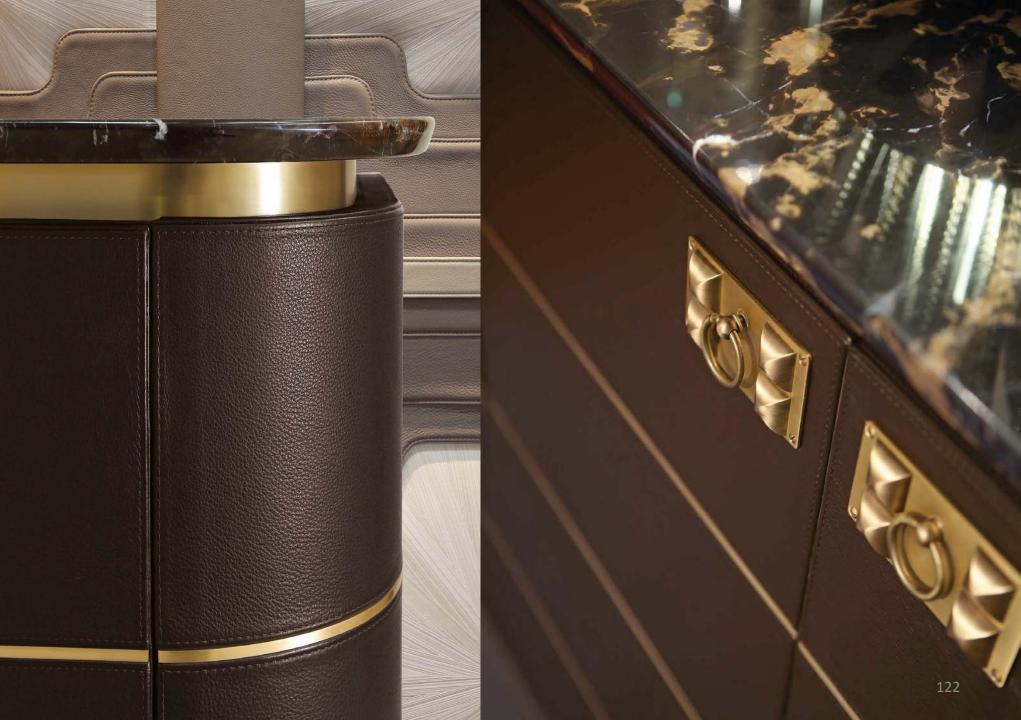

# BAR UNIT AND COCKTAIL CABINETS

## DUCALE BAR UNIT

8

C

2073×#

#### NEW COLLECTION Milan '19

## NEW COLLECTION MILAN '19

Cocktail cabinet, frame covered in leather and central strip in fine crocodile leather. Interior in Amara Ebony, bronze-finished mirrors, LED lighting with opening sensors and minibar fridge. Handle and details in bronze-plated brass.