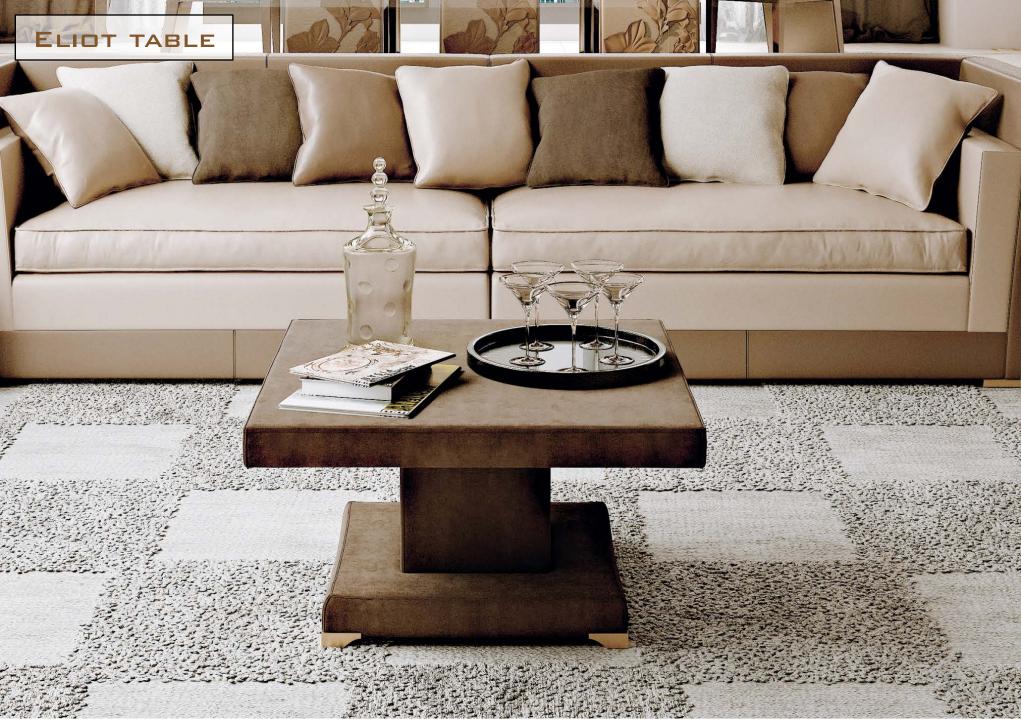

n system on springs, interwoven elastic straps, vegetable bres and horsehair. Padding in goose feather and foamed polyurethane, covering in leather and cushions in soft goose feather. Details of the armrest in Portoro Marble with pro les and feet in bronze-plated brass.









Sofa with frame in beech, traditional suspension system on springs, interwoven elastic straps, vegetable fibres and horsehair, padding in goose feather and expanded polyurethane, covering in velvet and leather. Base in bronze-plated brass.







Sofa with frame in beech, traditional suspension system on springs, interwoven elastic straps, vegetable fibres and horsehair, padding in goose feather and expanded polyurethane, covering in leather and fabric. Feet in bronze-plated brass. 

COLUMN STREET

PRIVE SOFA









777775

TREVIS SOFA

Sofa with frame in beech, traditional suspension system on springs, interwoven elastic straps, vegetable fibres and horsehair, padding in goose feather and expanded polyurethane, hand- interwoven armrests and backrest, covering in silk velvet.

MARINA

1211012



Sofa with solid Canaletto walnut base with matt finish. Structure covered in Nubuck, fabric seating.

VIA CONDOTTI







## PORTOROTONDO POUF



Pouf with solid Canaletto walnut rings, alternated with leather-covered rings. Bronze-plated brass base.







Sofa with frame in Beech wood, traditional suspension system on springs, interwoven elastic straps, vegetable fibres and horsehair. Padding in goose feather and expanded polyurethane, and maxi cushion in soft goose feather, covering in velvet and wool.