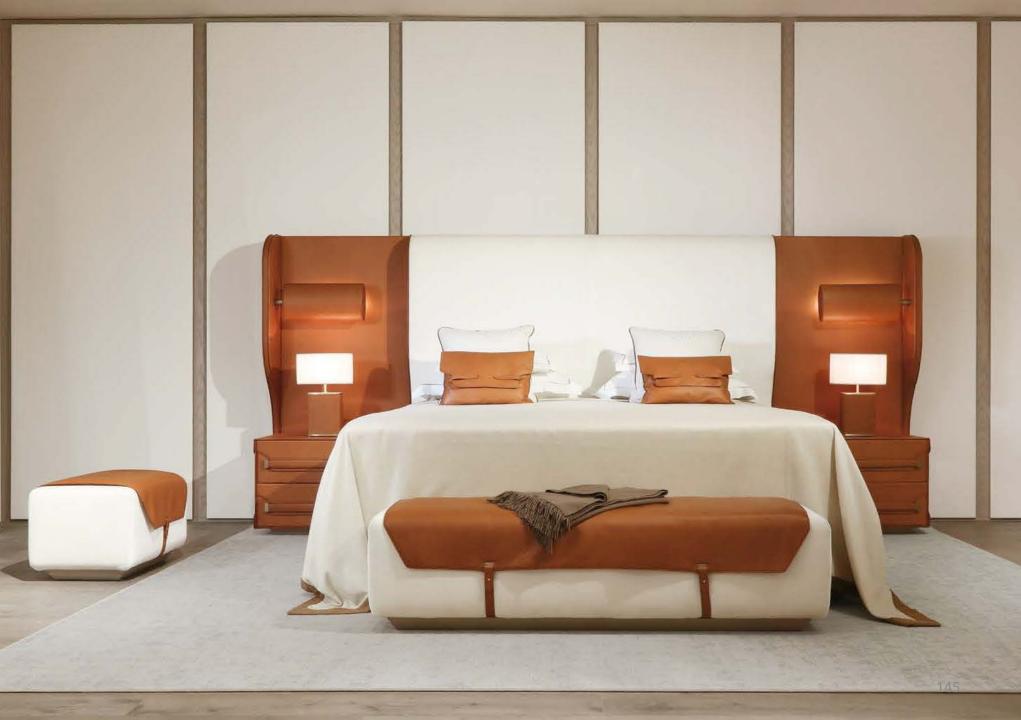

Bed with wooden frame upholstered in leather, headboard with interwoven system covered in leather and bronze-plated brass, LED lighting. Wooden bedside tables covered in leather, interior of drawers covered in micro-fibre with handmade tone-on-tone stitching and Sucupira wood. Base in bronze-plated brass.