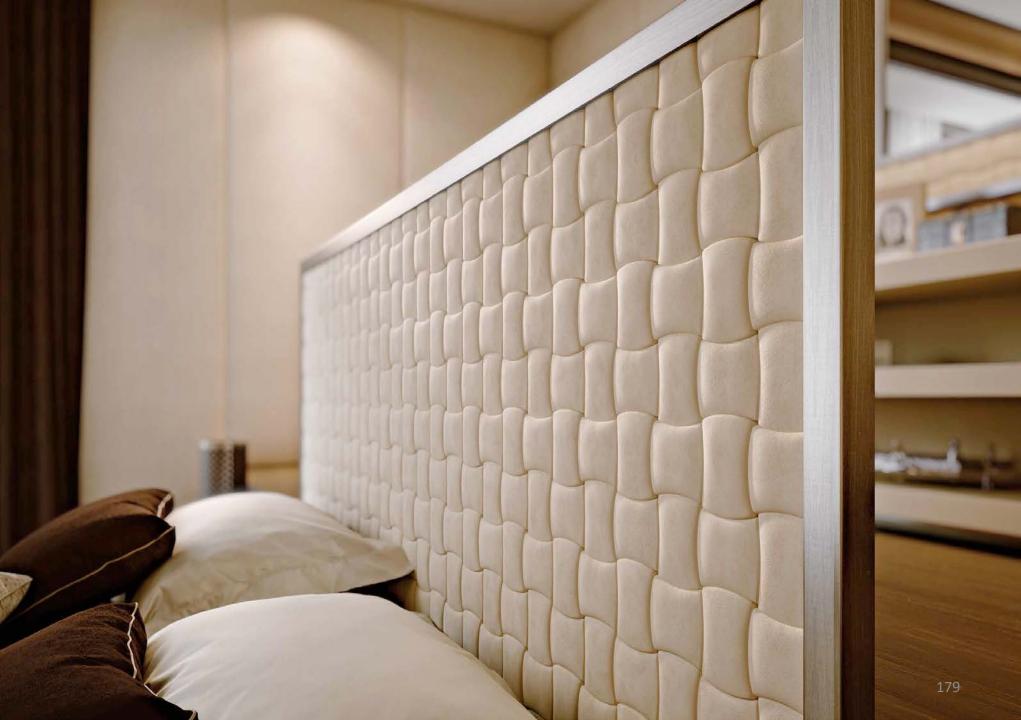

ass inlays.

KRYSTAL BED







## KRYSTAL BEDSIDE TABLE





## OXFORD CLUB BED

1

"au























Bed with wooden frame, covered in cotton linen, details in perforated leather with brogue decoration, base in bronze-plated brass.

OXFORD BED

167



Bed with headboard covered in leather and Nubuck, details and hinges in bronze-plated brass. Side parts of the headboard with 90° rotation mechanism and integrated reading light with touch control. Bed base covered in leather.

CAPRI

BED





Bed with wooden frame covered in Nubuck, headboard in velvet or Nubuck with button-tufting. Floral carved decoration.

ALTAI BED

ABMAN =

AUR DIA

## BEDSIDE TABLE

UNITE

Fak

-

VT- 2 5-18





Bed with wooden frame covered in leather, button- tufted headboard.

5

EDRA BED





EDEN BED









### BALMORAL BEDSIDE TABLE











Glass A.



· Labora

A coline





Bed with wooden frame, headboard with button-tufting covered in velvet, frame covered in 100% Cashmere, bed frame covered in leather, base in bronze-plated brass.



Bed with wooden frame upholstered in leather, headboard with interwoven system covered in leather and bronze-plated brass, LED lighting. Wooden bedside tables covered in leather, interior of drawers covered in micro-fibre with handmade tone-on-tone stitching and Sucupira wood. Base in bronze-plated brass.

# CHEST OF DRAWERS / BEDSIDE TABLES / 6-DRAWERS UNIT

















### NOCTIS TOILETTE

in the second

NEW COLLECTION MILAN '19

Vanity table covered in leather with legs and handles in bronze-plated brass. Interior drawers lined with Nubuck