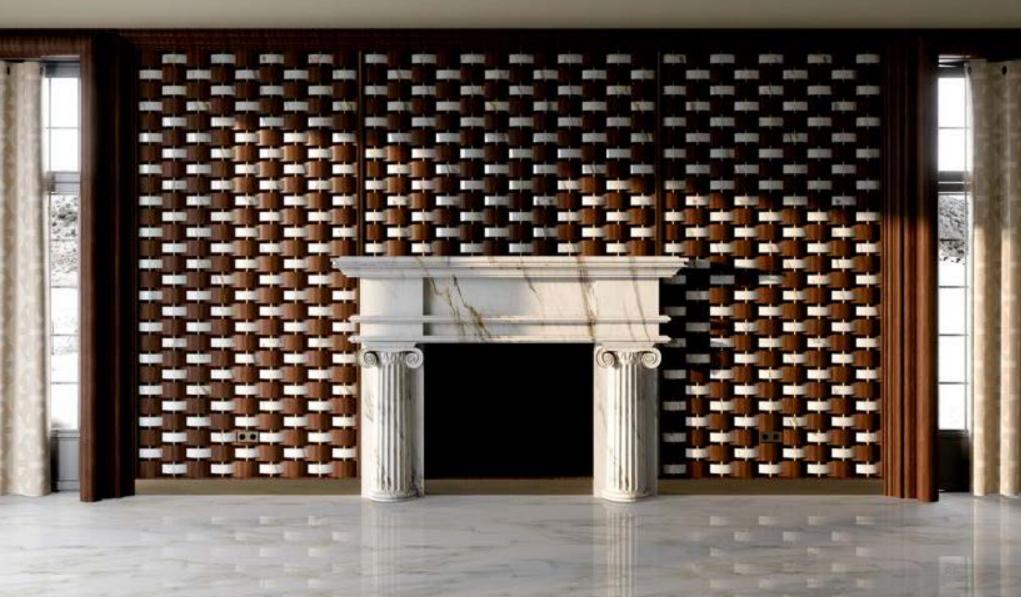

ather. Interior in Amara Ebony, bronze-finished mirrors, LED lighting with opening sensors and minibar fridge. Handle and details in bronze-plated brass.



## FUSION BOISERIE

NEW COLLECTION Milan '19

10

5

## VIA DELLA SETA

134





Wood frame boiserie covered with three-dimensional hexagonal panels in nubuck and fabric. built-in neo sound shape wireless broadcast system to spread the music without giving up design.

LYRA













LM

Wainscoting with wooden frame covered in lightly-padded leather.

147

LUDOVICA N





Wainscoting with wooden frame covered in leather. Panels in 100% Cashmere. Detail: lily in bas-relief covered in leather.

LM

GIGLIO





SERENA



Wainscoting with wooden frame covered in leather and fabric, light padding with soft touch effect.

EDRA



TRIVIO











CONTRACTOR OF STREET







Wainscoting with pantographed MDF, covered in Nubuck.





Wainscoting with wooden frame covered in leather, fabric panels, bronze-plated brass inserts and details in perforated leather with brogue decoration.

OXFORD











## SHOWCASES / BOOKCASES



Showcase with glass shelves, wooden frame covered in leather. Perforated details with brogue decoration. Lower doors upholstered in fabric and interior shelves in Makassar Ebony. Internal LED lighting, base and profiles in bronze-plated brass.



OXFORD SHOWCASE

-







Bookcase with wooden frame in Makassar ebony, sides and under-shelves covered in Nubuck with central handmade stitching, details and bases in bronze-plated brass.





CONTRACTOR OF THE OWNER OF THE OWNER OF THE OWNER OF



## MERID