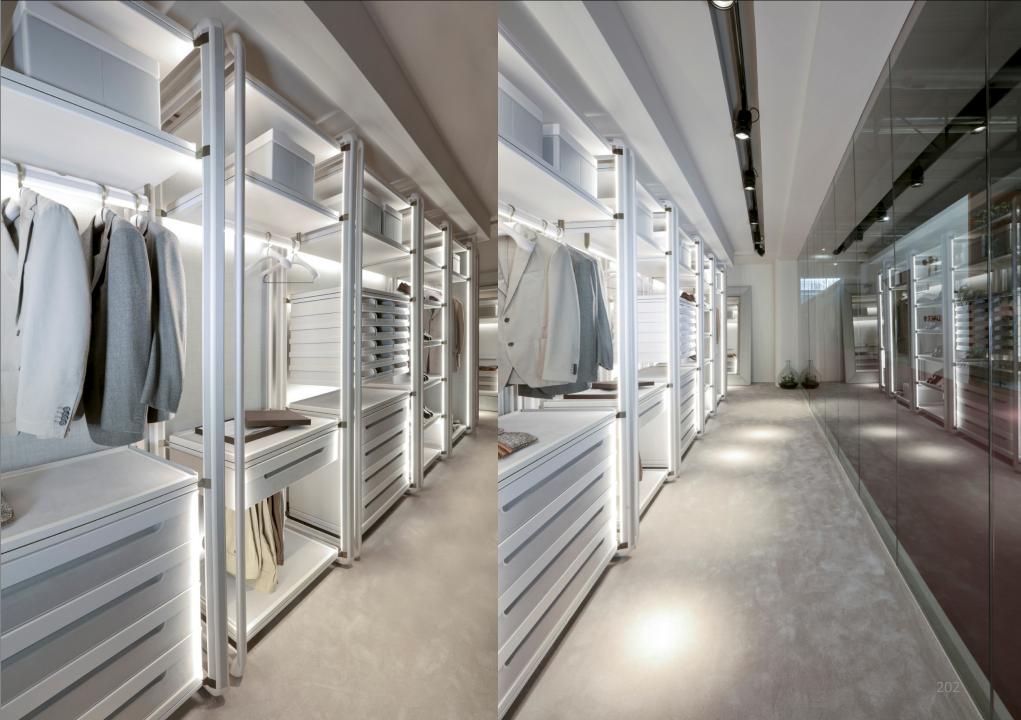

covered in 100% Cashmere, bed frame covered in leather, base in bronze-plated brass.



Bed with wooden frame upholstered in leather, headboard with interwoven system covered in leather and bronze-plated brass, LED lighting. Wooden bedside tables covered in leather, interior of drawers covered in micro-fibre with handmade tone-on-tone stitching and Sucupira wood. Base in bronze-plated brass.

# CHEST OF DRAWERS / BEDSIDE TABLES / 6-DRAWERS UNIT

















### NOCTIS TOILETTE

in the second

NEW COLLECTION MILAN '19

Vanity table covered in leather with legs and handles in bronze-plated brass. Interior drawers lined with Nubuck. Lit mirror with leather trim frame and telescopic movement.

CAPRI

TOILETTE



## WARDROBE / WALK-IN CLOSET



#### VIA DEL CORSO

#### NEW COLLECTION









































































## VIA MONTENAPOLEONE

1000

Wardrobe with structure in patina-finished elm wood, doors covered with perforated leather and stopsol glass. Interior drawers in wood and leather. Hand-woven and handsewn leather handles. Backlit backs built in white onyx or with fabric lining.























Walk-in closet entirely covered in 100% cashmere. Drawer inside in microfibre with handmade stitchings. Handles covered in leather. Equipped with adjustable shelves on racks, hanging rods, drawers and racks for shoes.

ARIEL

248









Beauty chest with wooden frame, outer covering in leather and interior in Nubuck. Details: embroidered workmanship, shelves and drawers, dimmable LED, "stop sol" glass with integrated monitor, cl