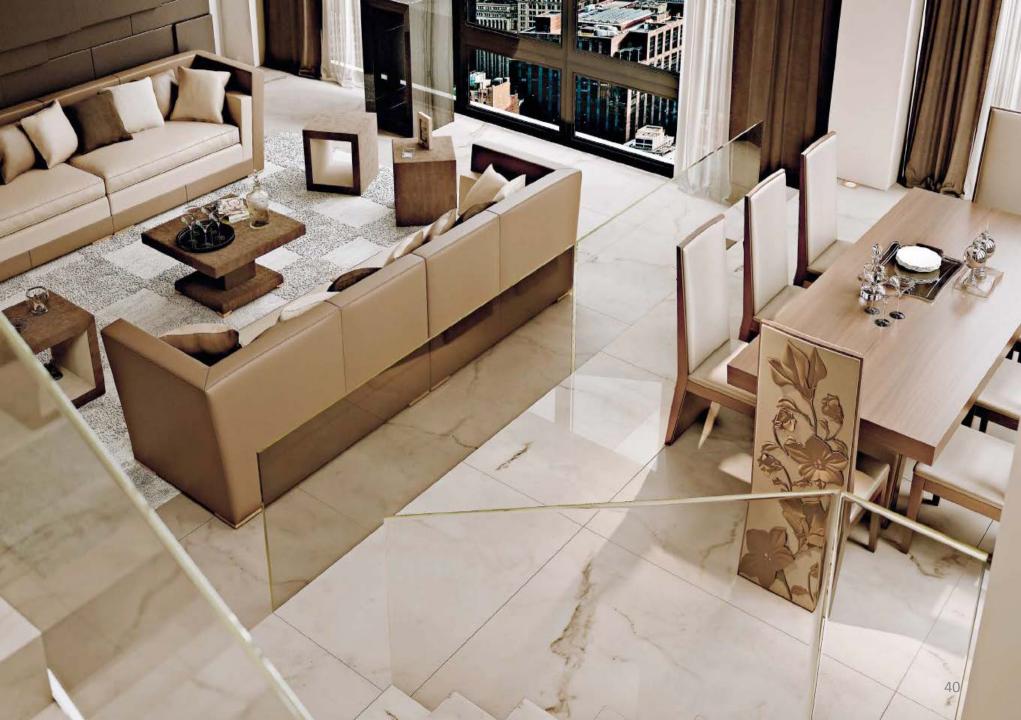

ion system on springs, interwoven elastic straps, vegetable bres and horsehair. Padding in goose feather and foamed polyurethane, covering in leather and cushions in soft goose feather. Details of the armrest in Portoro Marble with pro les and feet in bronze-plated brass.









Sofa with frame in beech, traditional suspension system on springs, interwoven elastic straps, vegetable fibres and horsehair, padding in goose feather and expanded polyurethane, covering in velvet and leather. Base in bronze-plated brass.







Sofa with frame in beech, traditional suspension system on springs, interwoven elastic straps, vegetable fibres and horsehair, padding in goose feather and expanded polyurethane, covering in leather and fabric. Feet in bronze-plated brass. 

COLUMN STREET

PRIVE SOFA









777775

TREVIS SOFA

Sofa with frame in beech, traditional suspension system on springs, interwoven elastic straps, vegetable fibres and horsehair, padding in goose feather and expanded polyurethane, hand- interwoven armrests and backrest, covering in silk velvet.

MARINA

1211012



Sofa with solid Canaletto walnut base with matt finish. Structure covered in Nubuck, fabric seating.

VIA CONDOTTI







## PORTOROTONDO POUF



Pouf with solid Canaletto walnut rings, alternated with leather-covered rings. Bronze-plated brass base.







Sofa with frame in Beech wood, traditional suspension system on springs, interwoven elastic straps, vegetable fibres and horsehair. Padding in goose feather and expanded polyurethane, and maxi cushion in soft goose feather, covering in velvet and wool