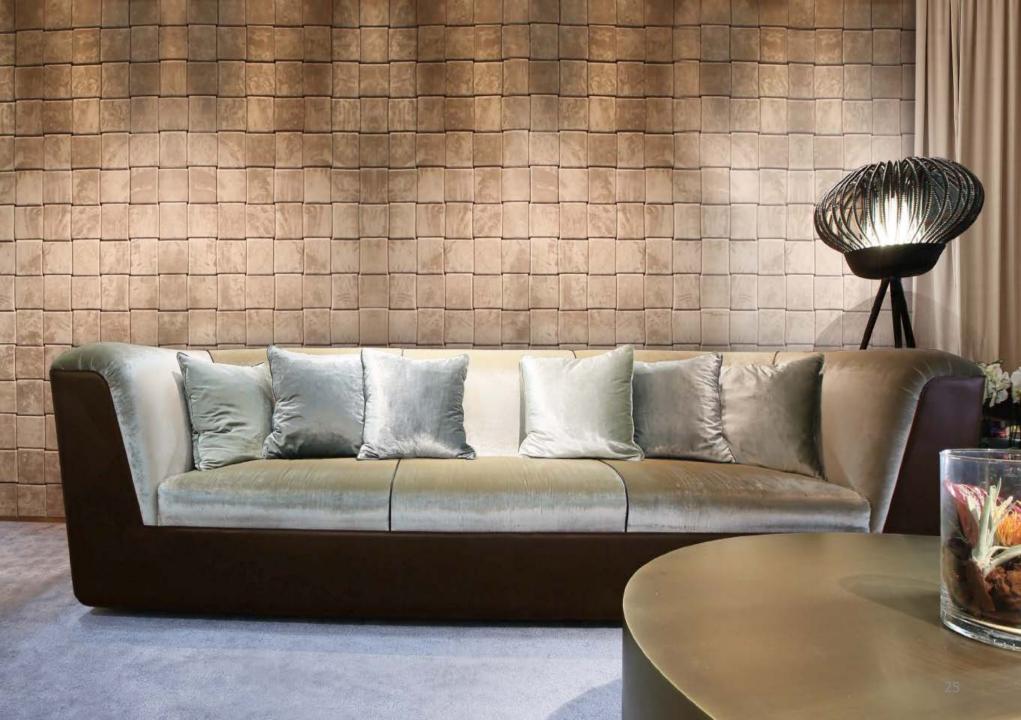

NEW COLLECTION

Sofa in bleached Canaletto walnut, with Nabuck Tender covering. Camel and Loro Piana hamilton natte cod. Absolute white. Cushions Dedar present perfect ivory. Bronze details