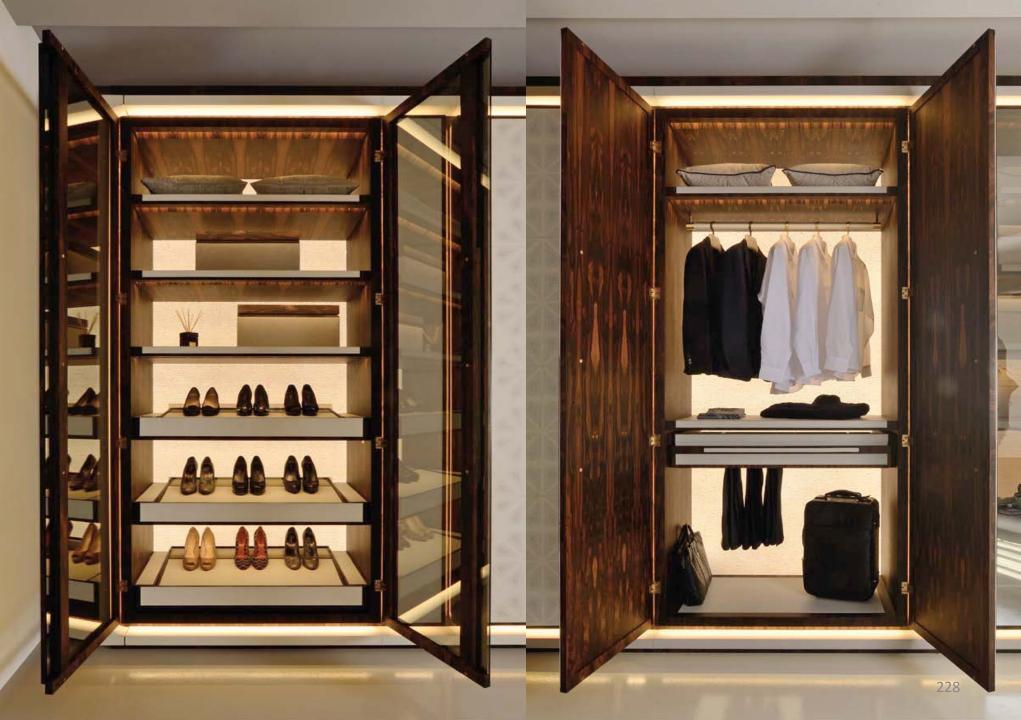

## WARDROBE / WALK-IN CLOSET

Walk-in closet entirely covered in 100% cashmere. Drawer inside in microfibre with handmade stitchings. Handles covered in leather. Equipped with adjustable shelves on racks, hanging rods, drawers and racks for shoes.