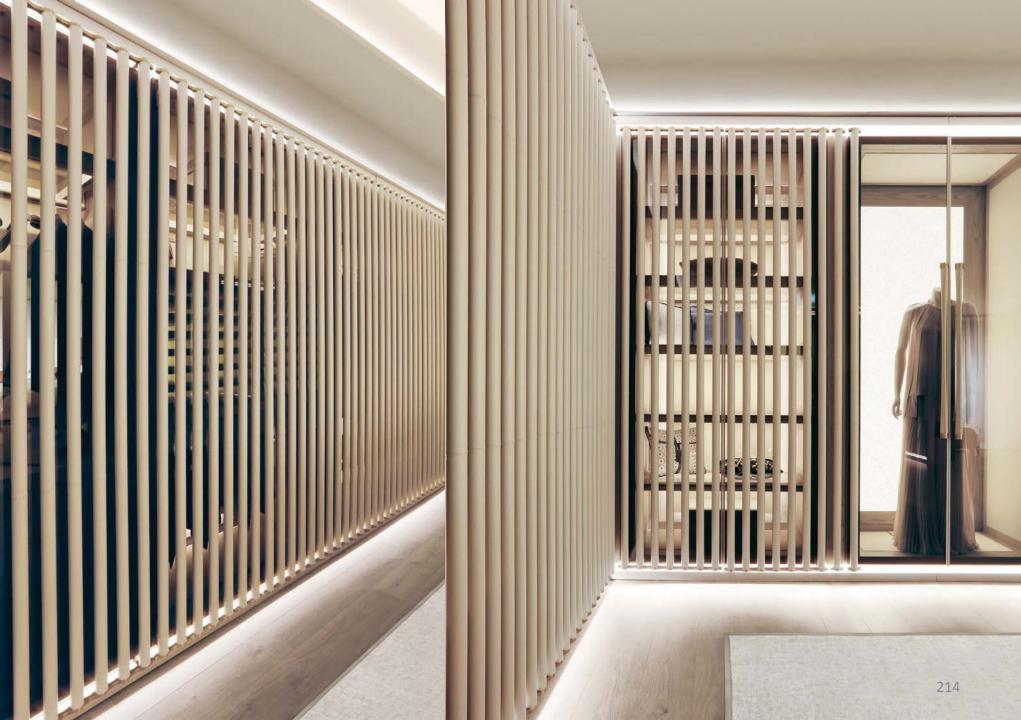

Walk-in closet entirely covered in 100% cashmere. Drawer inside in microfibre with handmade stitchings. Handles covered in leather. Equipped with adjustable shelves on racks, hanging rods, drawers and racks for shoes.