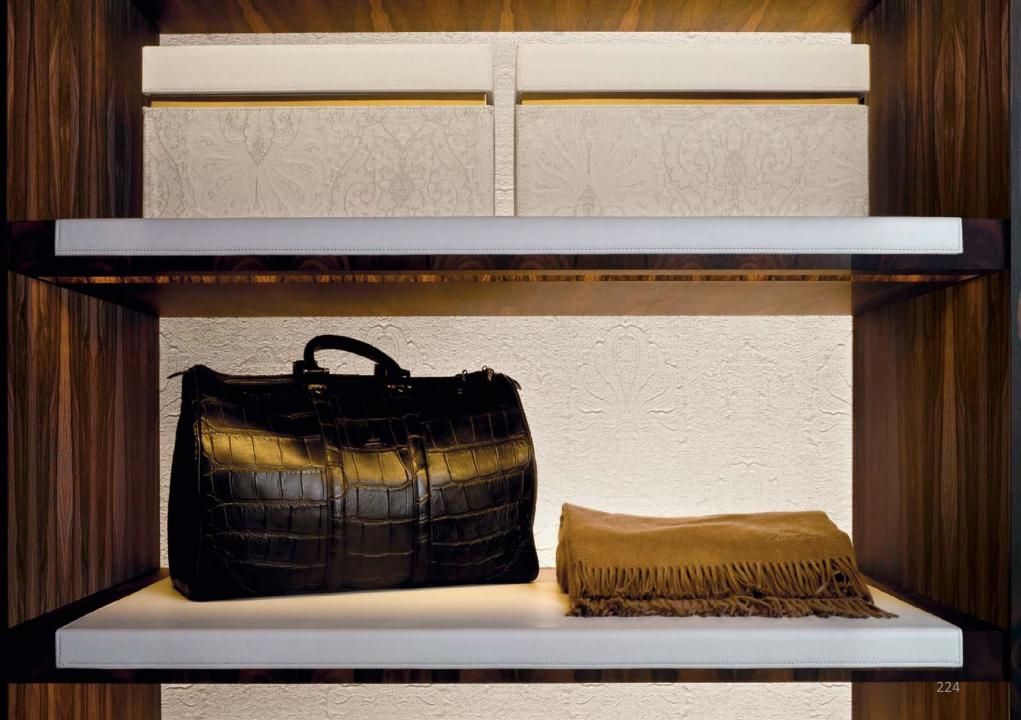

Walk-in closet entirely covered in 100% cashmere. Drawer inside in microfibre with handmade stitchings. Handles covered in leather. Equipped with adjustable shelves on racks, hanging rods, drawers and racks for shoes.