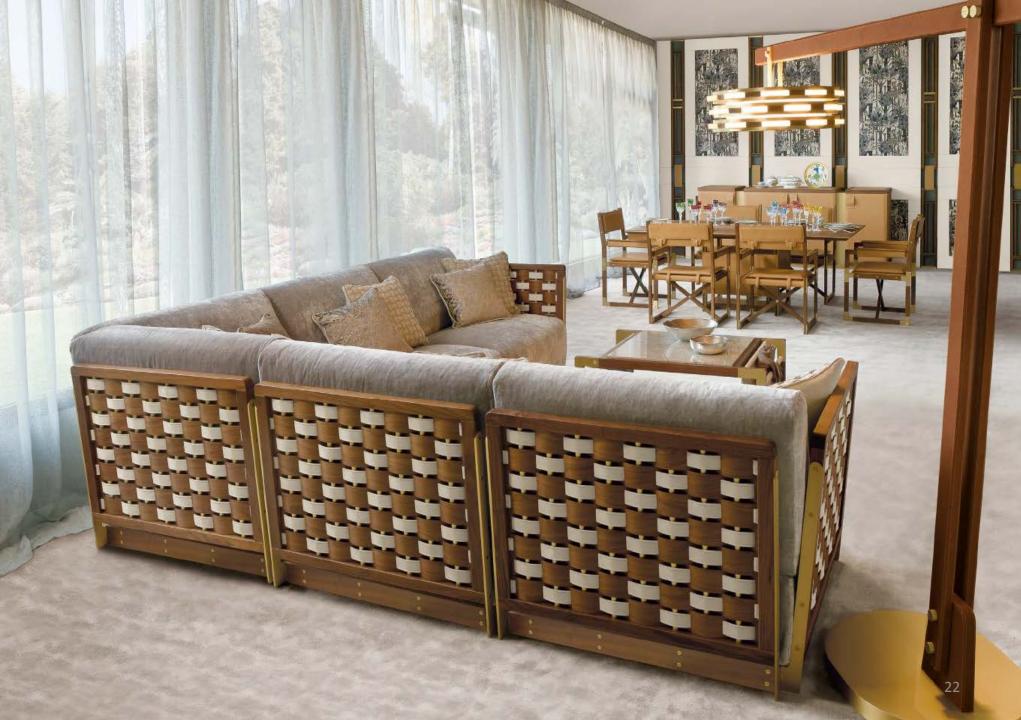

NEW COLLECTION

Sofa in bleached Canaletto walnut, with Nabuck Tender covering. Camel and Loro Piana hamilton natte cod. Absolute white. Cushions Dedar present perfect ivory. Bronze details

#### NEW COLLECTION Milan '19

Sofa frame in wood, plinth in white oak, traditional suspension system on springs, interwoven elastic straps, vegetable fibers and horse hair, padding in goose feather and polyurethane, covering in nubuk cat A