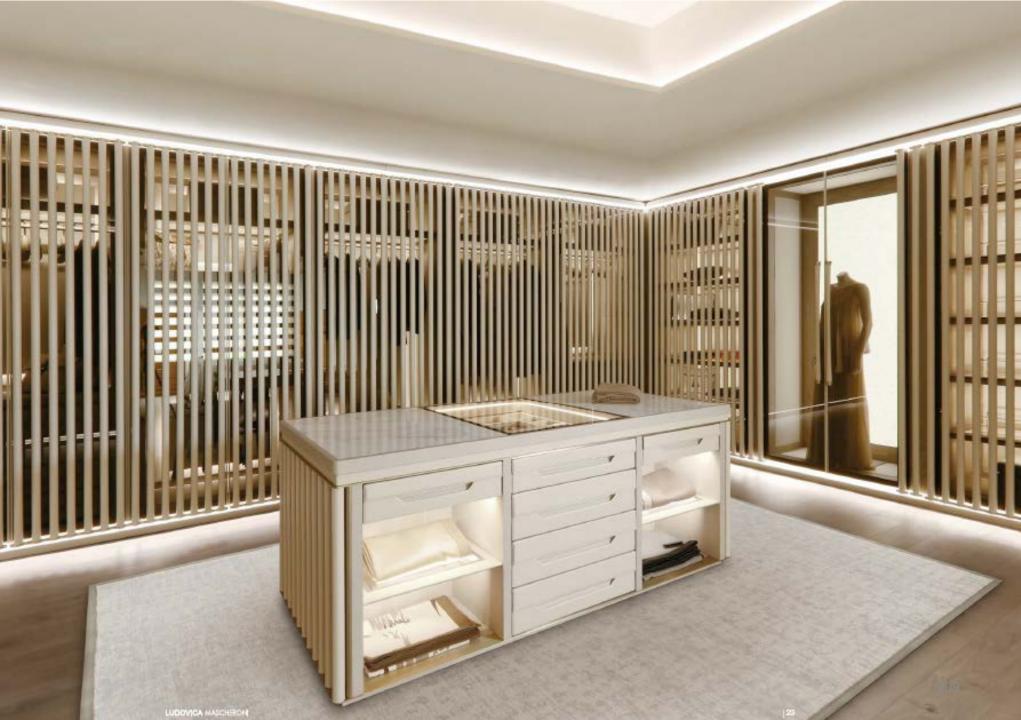

Walk-in closet entirely covered in 100% cashmere. Drawer inside in microfibre with handmade stitchings. Handles covered in leather. Equipped with adjustable shelves on racks, hanging rods, drawers and racks for shoes.

ARIEL

248

Beauty chest with wooden frame, outer covering in leather and interior in Nubuck. Details: embroidered workmanship, shelves and drawers, dimmable LED, "stop sol" glass with integrated monitor, clothes hangers and details painted in gold nish.