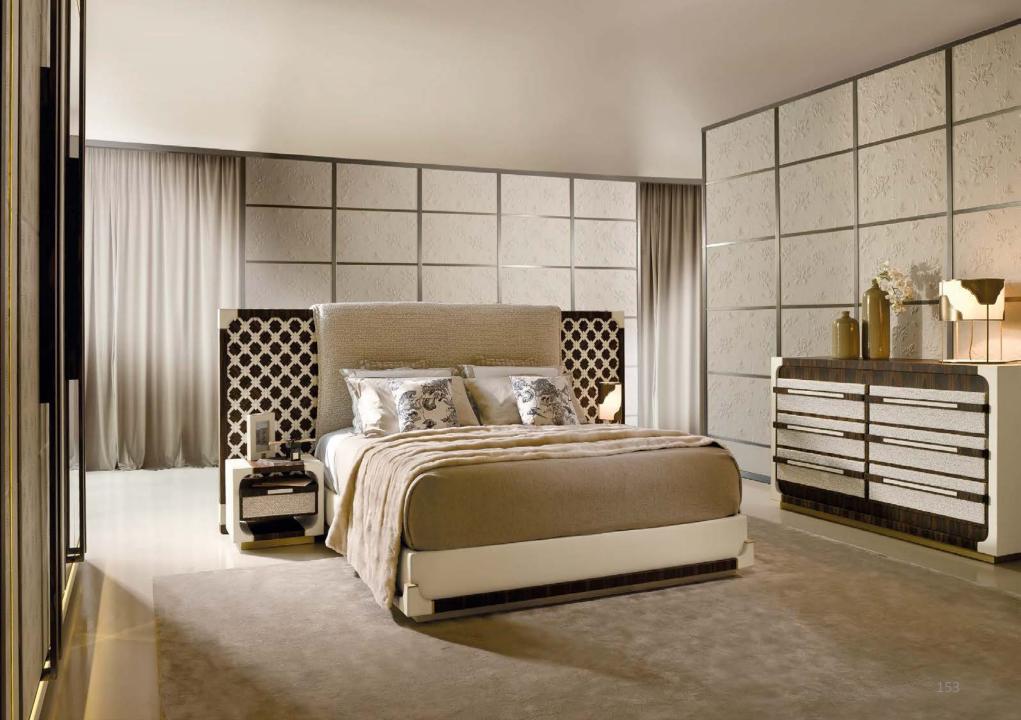

## OXFORD CLUB BED

1

"au

Bed with wooden frame, covered in cotton linen, details in perforated leather with brogue decoration, base in bronze-plated brass.

OXFORD BED

167

Bed with headboard covered in leather and Nubuck, details and hinges in bronze-plated brass. Side parts of the headboard with 90° rotation mechanism and integrated reading light with touch control. Bed base covered in leather.