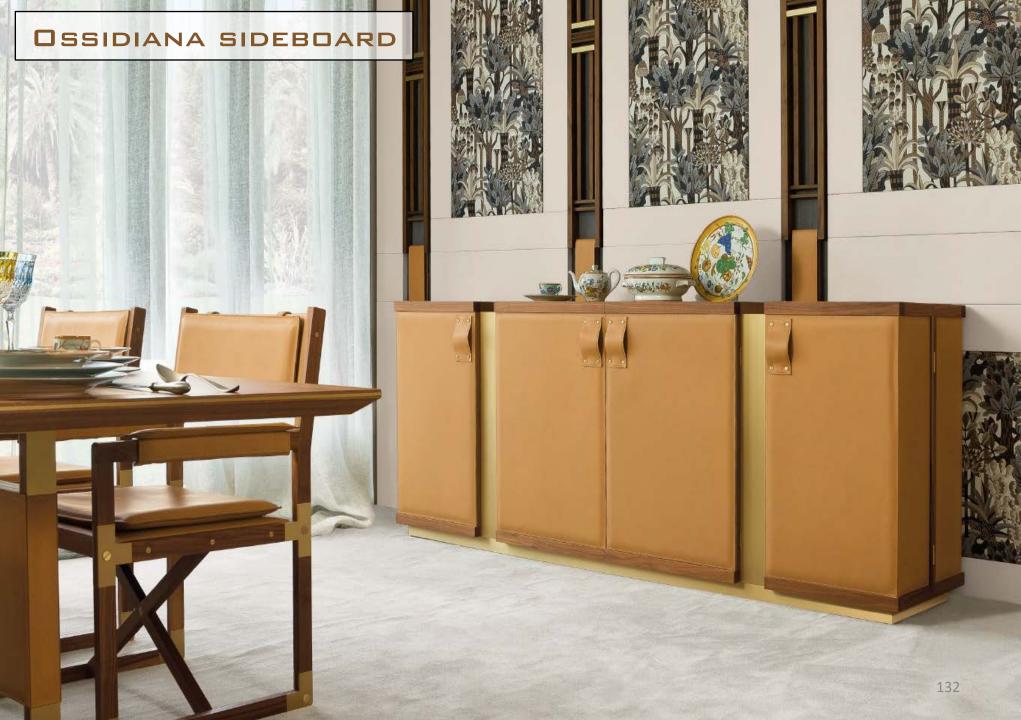

holstered in fabric and interior shelves in Makassar Ebony. Internal LED lighting, base and profiles in bronze-plated brass.



OXFORD SHOWCASE

-







Bookcase with wooden frame in Makassar ebony, sides and under-shelves covered in Nubuck with central handmade stitching, details and bases in bronze-plated brass.





CONTRACTOR OF THE OWNER OF THE OWNER OF THE OWNER OF



## MERIDIANA DINING TABLE

IIIII

NEW COLLECTION MILAN 19

Inner

Table in bleached Canaletto walnut, leather upholstery. lady susan with marble with bronzed brass inserts.

107



































### VIA BAGUTTA WITH MARBLE TOP



### VIA BAGUTTA WITH WOODEN TOP

in No

Rosewood table with matte finish, details in leather and bronzeplated brass.

126









pro le inlays in the depth of the wood.









Table with wooden frame covered in leather, handmade stitching, and top in Brazilian quartzite. Base in bronze-plated brass and detail in hand-interwoven leather.



## PHOENIX

1

Table with central leg in bronze- plated brass and interwoven leather, carried out by hand. Top in Honey Onyx marble. Wooden base covered in leather with handmade tone-on-tone stitchings.





# BEDROOM

in the second

-

ALL AL

MU

NT6

139

CU.

## NOCTIS LETTO BED

#### NEW COLLECTION MILAN '19

1

## NOCTIS BEDSIDE TABLE

R















## CHEST OF DRAWERS





Bed structure in ziricote wood with corners covered in leather and bronzed brass inlays. Headboard with interlaced ziricote wood stripes and leather, headboard frame in ziricote wood with corners in leather and bronzed brass inlays.

KRYSTAL