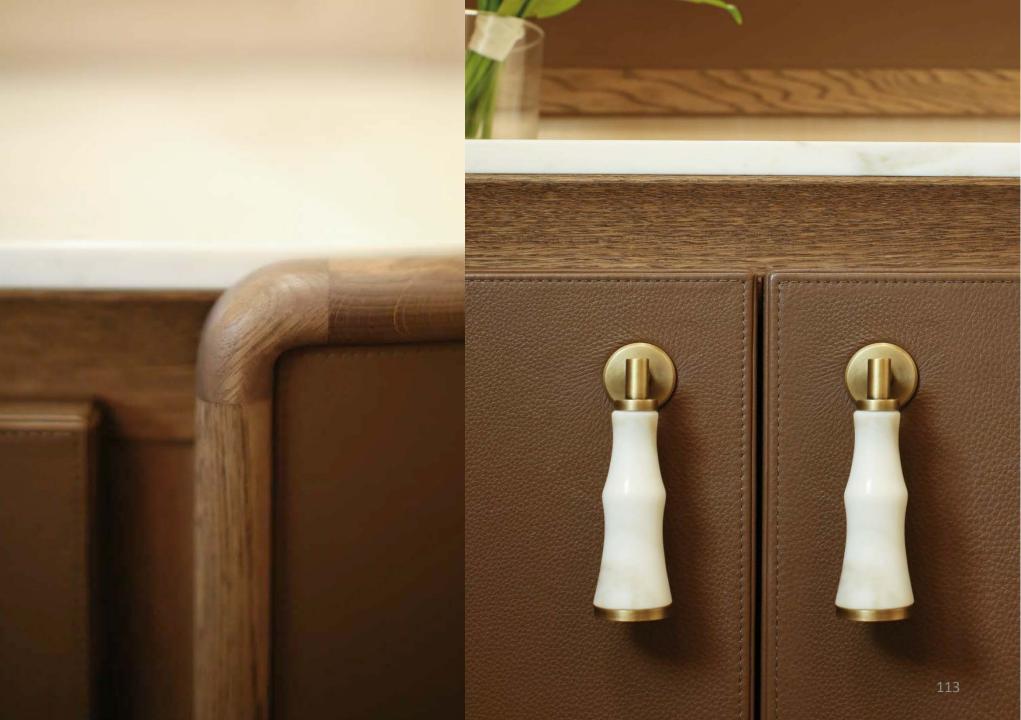

inserts and details in perforated leather with brogue decoration.

OXFORD











## SHOWCASES / BOOKCASES



Showcase with glass shelves, wooden frame covered in leather. Perforated details with brogue decoration. Lower doors upholstered in fabric and interior shelves in Makassar Ebony. Internal LED lighting, base and profiles in bronze-plated brass.



OXFORD SHOWCASE

-







Bookcase with wooden frame in Makassar ebony, sides and under-shelves covered in Nubuck with central handmade stitching, details and bases in bronze-plated brass.





CONTRACTOR OF THE OWNER OF THE OWNER OF THE OWNER OF



## MERIDIANA DINING TABLE

IIIII

NEW COLLECTION MILAN 19

Inner

Table in bleached Canaletto walnut, leather upholstery. lady susan with marble with bronzed brass inserts.

107



































### VIA BAGUTTA WITH MARBLE TOP



### VIA BAGUTTA WITH WOODEN TOP

in No

Rosewood table with matte finish, details in leather and bronzeplated brass.

126









pro le inlays in the depth of the wood.









Table with wooden frame covered in leather, handmade stitching, and top in Brazilian quartzite. Base in bronze-plated brass and detail in hand-interwoven leather.



## PHOENIX

1

Table with central leg in bronze- plated brass and interwoven leather, carried out by hand. Top in Honey Onyx marble. Wooden base covered in leather with handmade tone-on-tone stitchings.





# BEDROOM

in the second

-

ALL AL

MU

NT6

139

CU.

## NOCTIS LETTO BED

#### NEW COLLECTION MILAN '19

1

## NOCTIS BEDSIDE TABLE

R















## CHEST OF DRAWERS





Bed struc