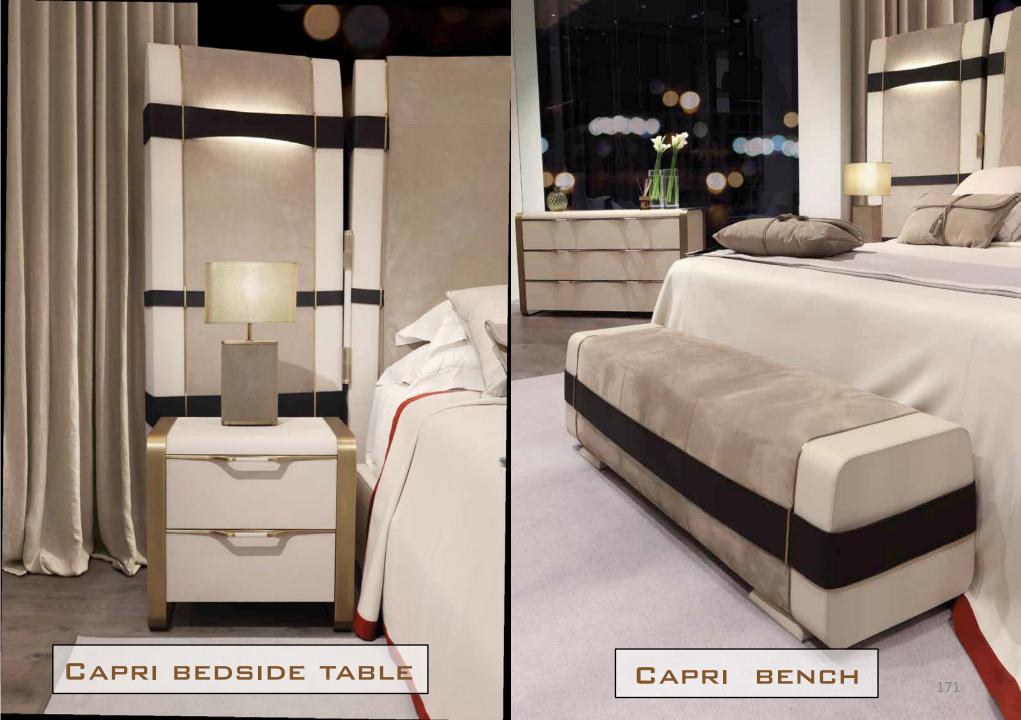

Bed with wooden frame upholstered in leather, headboard with interwoven system covered in leather and bronze-plated brass, LED lighting. Wooden bedside tables covered in leather, interior of drawers covered in micro-fibre with handmade tone-on-tone stitching and Sucupira wood. Base in bronze-plated brass.