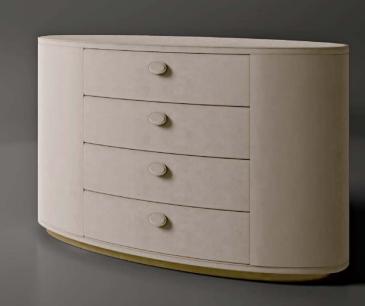

ecoration.

ALTAI BED

ABMAN =

AUR DIA

## BEDSIDE TABLE

UNITE

Fak

-

VT- 2 5-18





Bed with wooden frame covered in leather, button- tufted headboard.

5

EDRA BED





EDEN BED









### BALMORAL BEDSIDE TABLE











Glass A.



· Labora

A coline





Bed with wooden frame, headboard with button-tufting covered in velvet, frame covered in 100% Cashmere, bed frame covered in leather, base in bronze-plated brass.



Bed with wooden frame upholstered in leather, headboard with interwoven system covered in leather and bronze-plated brass, LED lighting. Wooden bedside tables covered in leather, interior of drawers covered in micro-fibre with handmade tone-on-tone stitching and Sucupira wood. Base in bronze-plated brass.

# CHEST OF DRAWERS / BEDSIDE TABLES / 6-DRAWERS UNIT

















### NOCTIS TOILETTE

in the second

NEW COLLECTION MILAN '19

Vanity table covered in leather with legs and handles in bronze-plated brass. Interior drawers lined with Nubuck. Lit mirror with leather trim frame and telescopic movement.

CAPRI

TOILETTE



## WARDROBE / WALK-IN CLOSET



#### VIA DEL CORSO

#### NEW COLLECTION









































































## VIA MONTENAPOLEONE

1000

Wardrobe with structure in patina-finished elm wood, doors covered with perforated leather and stopsol glass. Interior drawers in wood and leather. Hand-woven and handsewn leather handles. Backlit backs built in white onyx or with fabric lining.























Walk-in closet entirely covered in 100% cashmere. Drawer inside in microfibre with handma