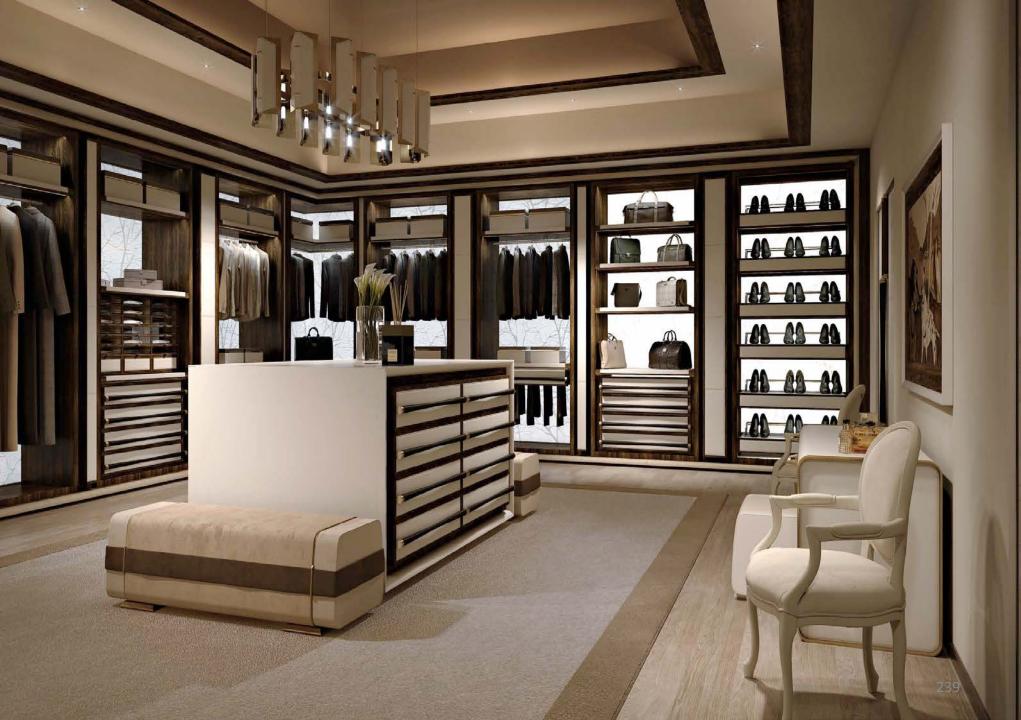

Walk-in closet entirely covered in 100% cashmere. Drawer inside in microfibre with handmade stitchings. Handles covered in leather. Equipped with adjustable shelves on racks, hanging rods, drawers and racks for shoes.

ARIEL

248

Beauty chest with wooden frame, outer covering in leather and interior in Nubuck. Details: embroidered workmanship, shelves and drawers, dimmable LED, "stop sol" glass with integrated monitor, clothes hangers and details painted in gold nish.