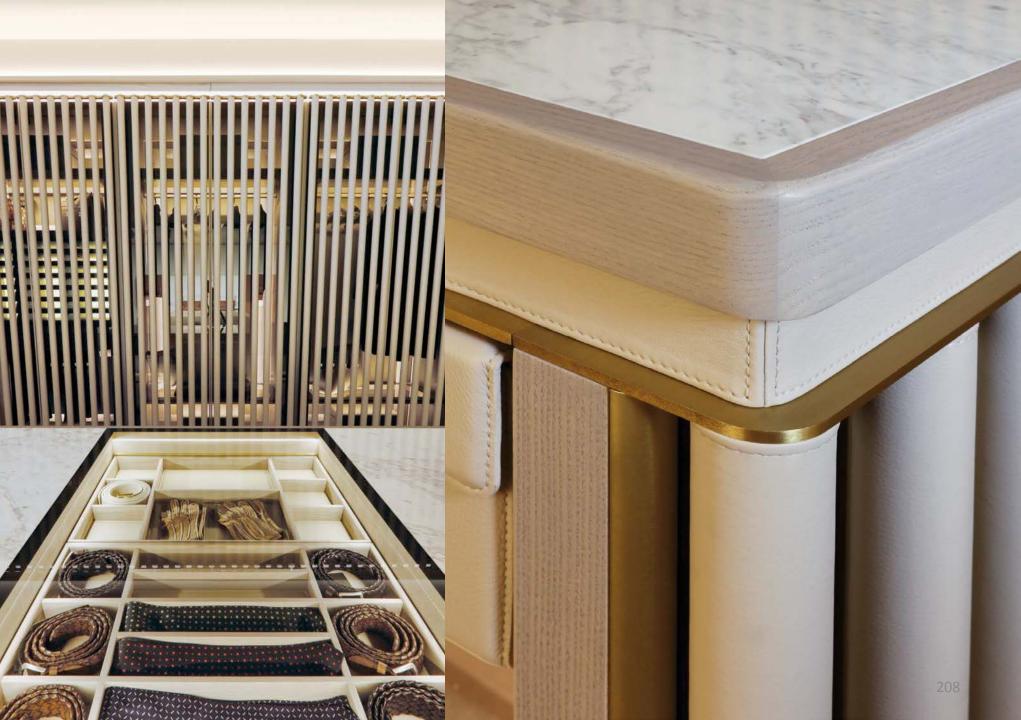

Walk-in closet entirely covered in 100% cashmere. Drawer inside in microfibre with handmade stitchings. Handles covered in leather. Equipped with adjustable shelves on racks, hanging rods, drawers and racks for shoes.

ARIEL

248

Beauty chest with wooden frame, outer covering in leather and interior in Nubuck. Details: embroidered workmanship, shelves and drawers, dimmable LED, "stop sol" glass with integrated monitor, clothes hangers and details painted in gold nish.