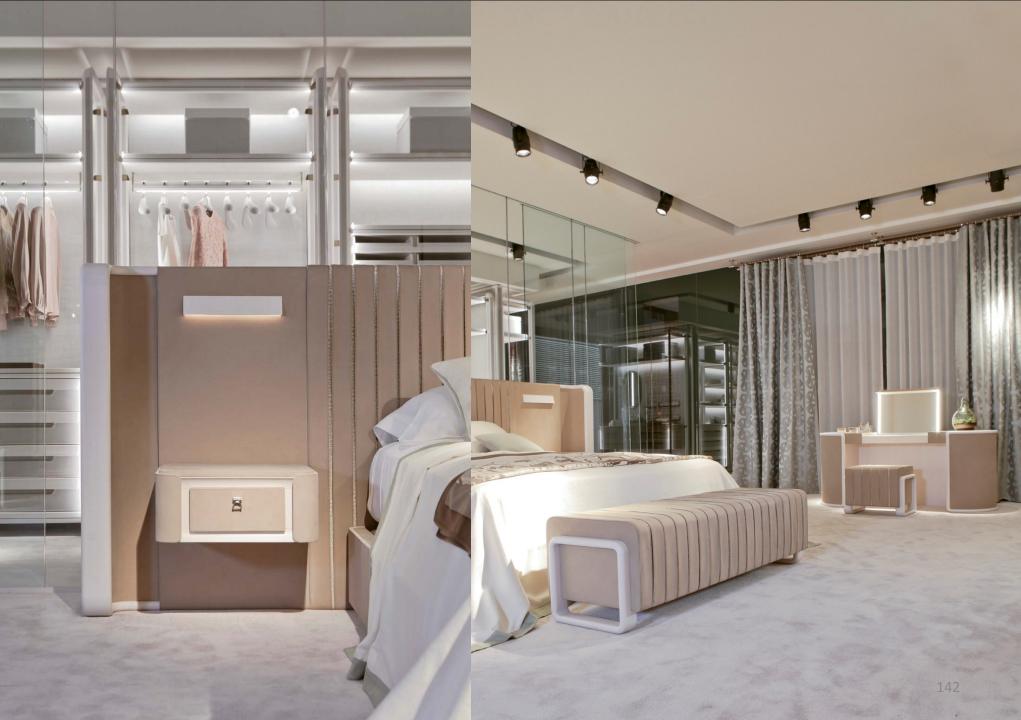

Walk-in closet entirely covered in 100% cashmere. Drawer inside in microfibre with handmade stitchings. Handles covered in leather. Equipped with adjustable shelves on racks, hanging rods, drawers and racks for shoes.