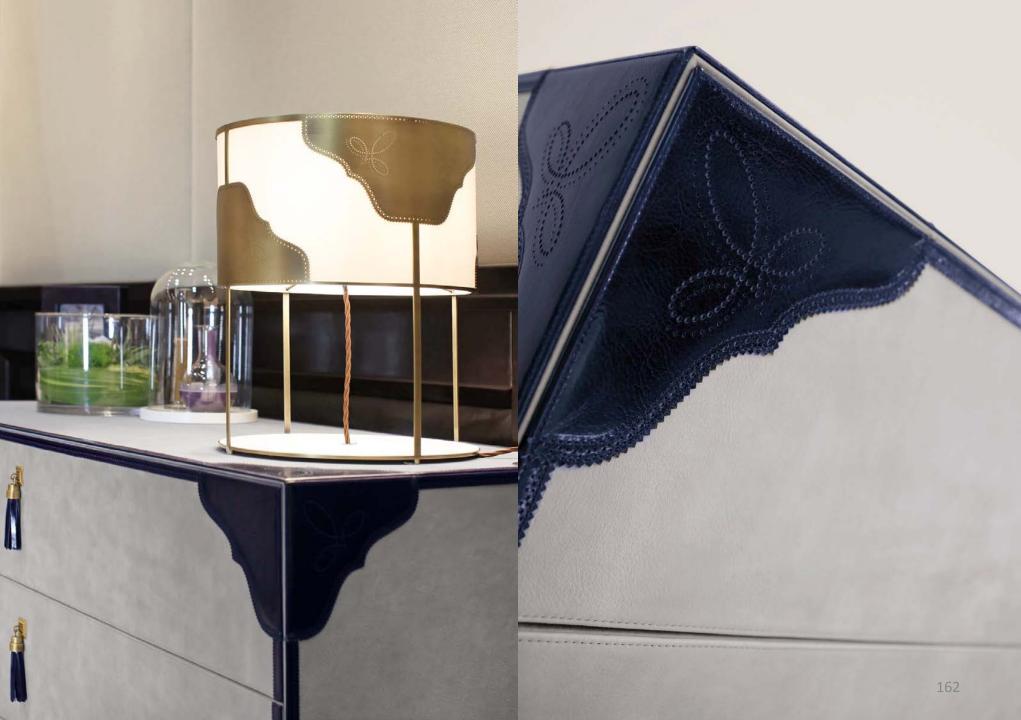

## CHEST OF DRAWERS

Bed structure in ziricote wood with corners covered in leather and bronzed brass inlays. Headboard with interlaced ziricote wood stripes and leather, headboard frame in ziricote wood with corners in leather and bronzed brass inlays.