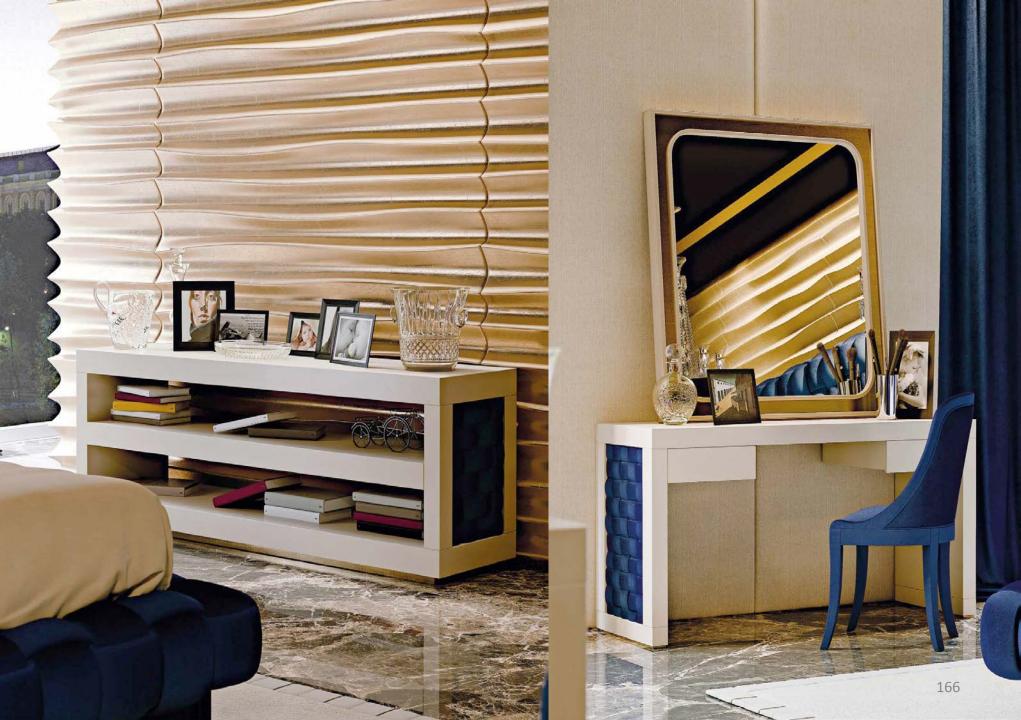

# CHEST OF DRAWERS / BEDSIDE TABLES / 6-DRAWERS UNIT

### NOCTIS TOILETTE

in the second

NEW COLLECTION MILAN '19

Vanity table covered in leather with legs and handles in bronze-plated brass. Interior drawers lined with Nubuck. Lit mirror with leather trim frame and telescopic movement.