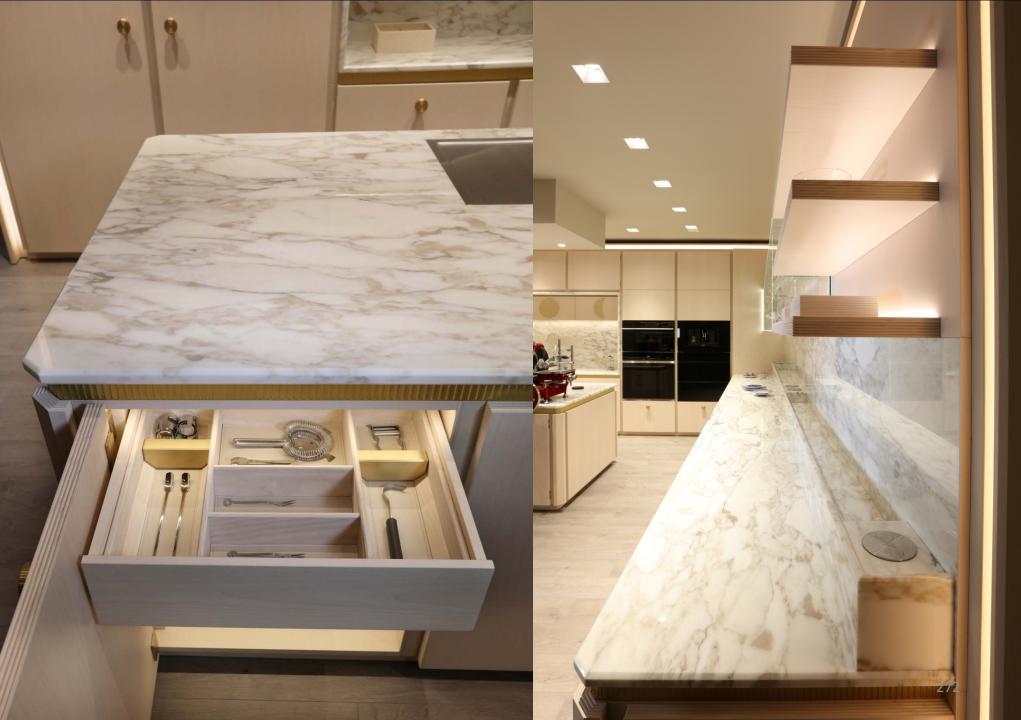

red with perforated leather and stopsol glass. Interior drawers in wood and leather. Hand-woven and handsewn leather handles. Backlit backs built in white onyx or with fabric lining.























Walk-in closet entirely covered in 100% cashmere. Drawer inside in microfibre with handmade stitchings. Handles covered in leather. Equipped with adjustable shelves on racks, hanging rods, drawers and racks for shoes.

ARIEL

248









Beauty chest with wooden frame, outer covering in leather and interior in Nubuck. Details: embroidered workmanship, shelves and drawers, dimmable LED, "stop sol" glass with integrated monitor, clothes hangers and details painted in gold nish.

**F**iz

jÈ

1A

1 Ac

1

A

h

h

he

h



10 10 10 10 10 UU

1274-

R











































## SUNROOMIIII

































## Thankyou

We welcome your questions and queries. Contact us on: +91 98202 54444 Email: info@pcubesolutions.com Website: www.pcubesolutions.com

**H**lanning

**U**roject

erpetual