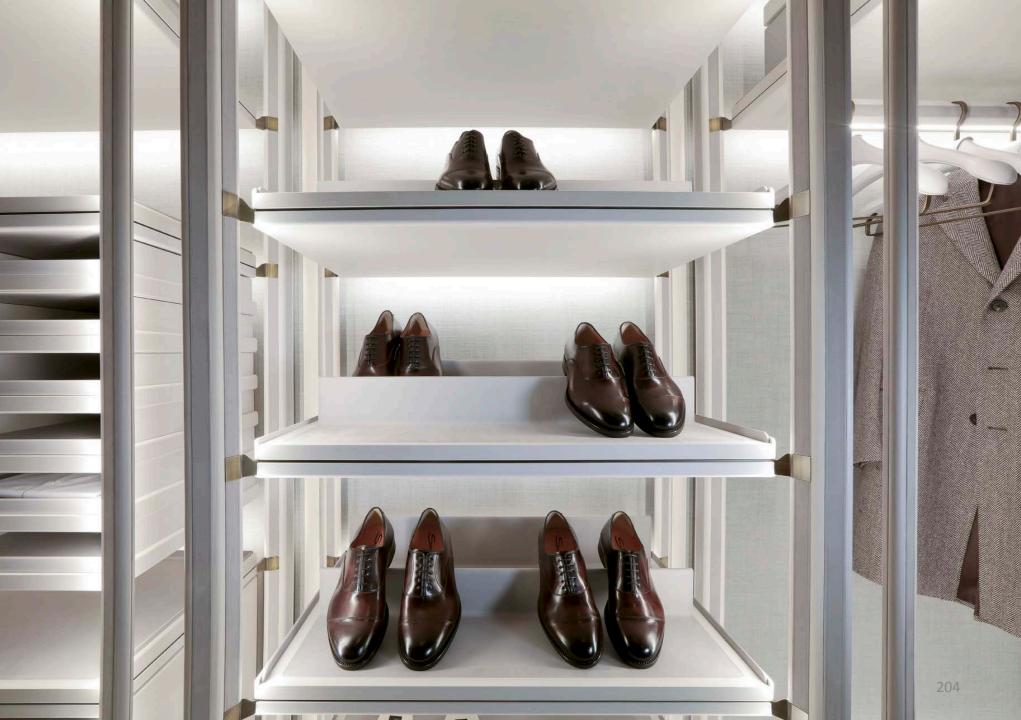

Walk-in closet entirely covered in 100% cashmere. Drawer inside in microfibre with handmade stitchings. Handles covered in leather. Equipped with adjustable shelves on racks, hanging rods, drawers and racks for shoes.