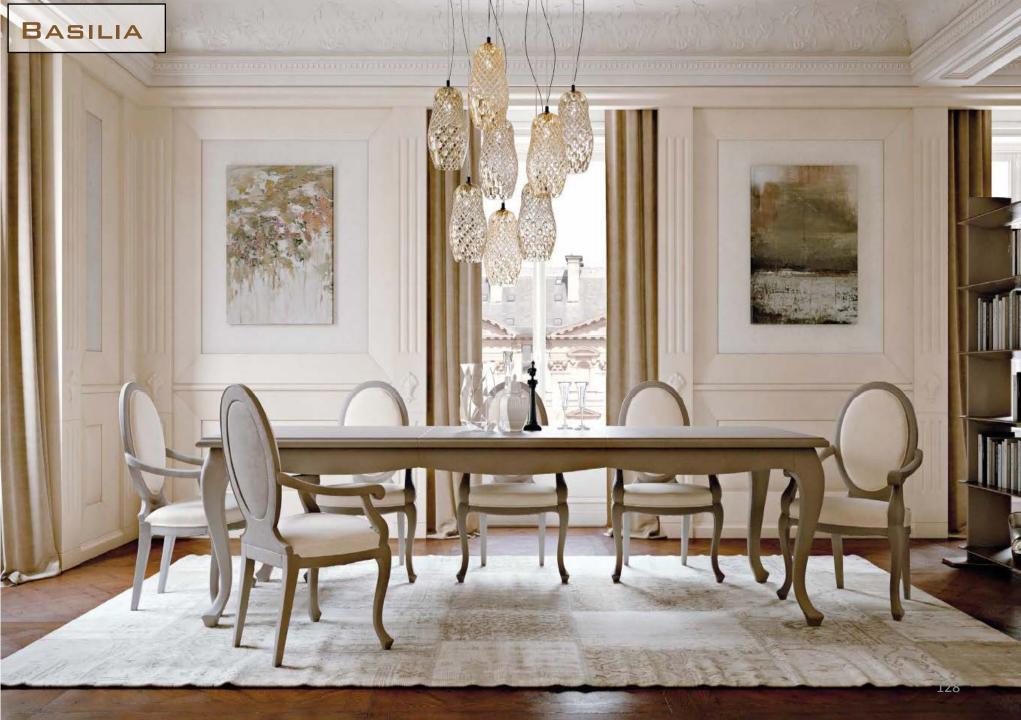

ed details with brogue decoration. Lower doors upholstered in fabric and interior shelves in Makassar Ebony. Internal LED lighting, base and profiles in bronze-plated brass.



OXFORD SHOWCASE

-







Bookcase with wooden frame in Makassar ebony, sides and under-shelves covered in Nubuck with central handmade stitching, details and bases in bronze-plated brass.





CONTRACTOR OF THE OWNER OF THE OWNER OF THE OWNER OF



## MERIDIANA DINING TABLE

IIIII

NEW COLLECTION MILAN 19

Inner

Table in bleached Canaletto walnut, leather upholstery. lady susan with marble with bronzed brass inserts.

107



































### VIA BAGUTTA WITH MARBLE TOP



### VIA BAGUTTA WITH WOODEN TOP

in No

Rosewood table with matte finish, details in leather and bronzeplated brass.

126









pro le inlays in the depth of the wood.









Table with wooden frame covered in leather, handmade stitching, and top in Brazilian quartzite. Base in bronze-plated brass and detail in hand-interwoven leather.



## PHOENIX

1

Table with central leg in bronze- plated brass and interwoven leather, carried out by hand. Top in Honey Onyx marble. Wooden base covered in leather with handmade tone-on-tone stitchings.





# BEDROOM

in the second

-

ALL AL

MU

NT6

139

CU.

## NOCTIS LETTO BED

#### NEW COLLECTION MILAN '19

1

## NOCTIS BEDSIDE TABLE

R















## CHEST OF DRAWERS





Bed structure in ziricote wood with corners covered in leather and bronzed brass inlays. Headboard with interlaced ziricote wood stripes and leather, headboard frame in ziricote wood with corne