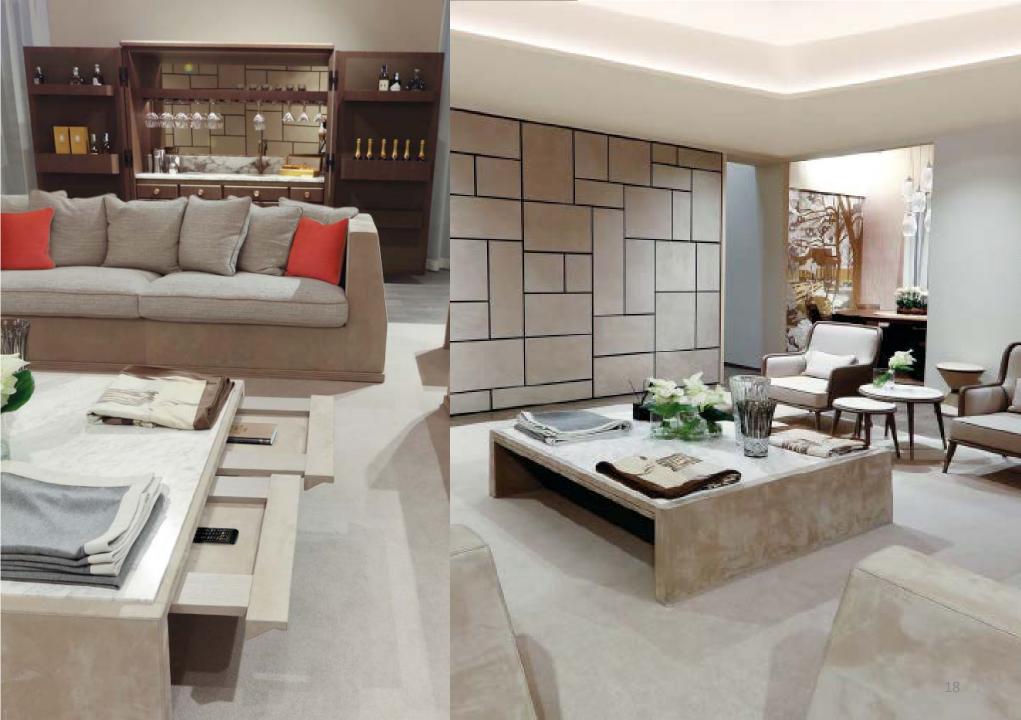

NEW COLLECTION

Sofa in bleached Canaletto walnut, with Nabuck Tender covering. Camel and Loro Piana hamilton natte cod. Absolute white. Cushions Dedar present perfect ivory. Bronze details