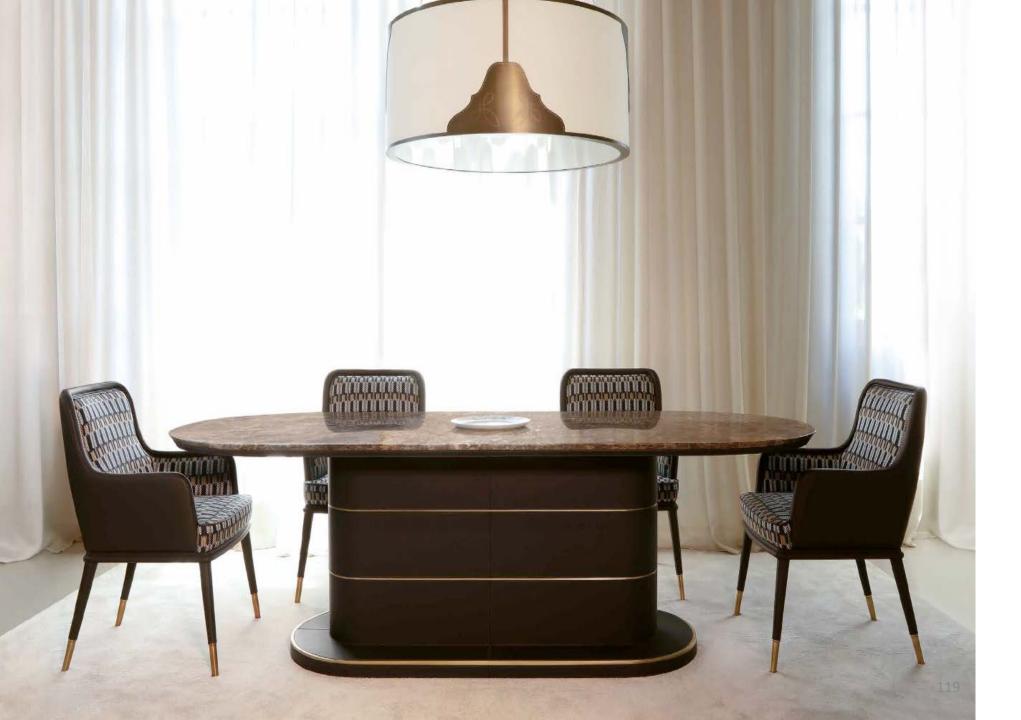

## MERIDIANA DINING TABLE

IIIII

NEW COLLECTION MILAN 19

Inner

Table in bleached Canaletto walnut, leather upholstery. lady susan with marble with bronzed brass inserts.

107