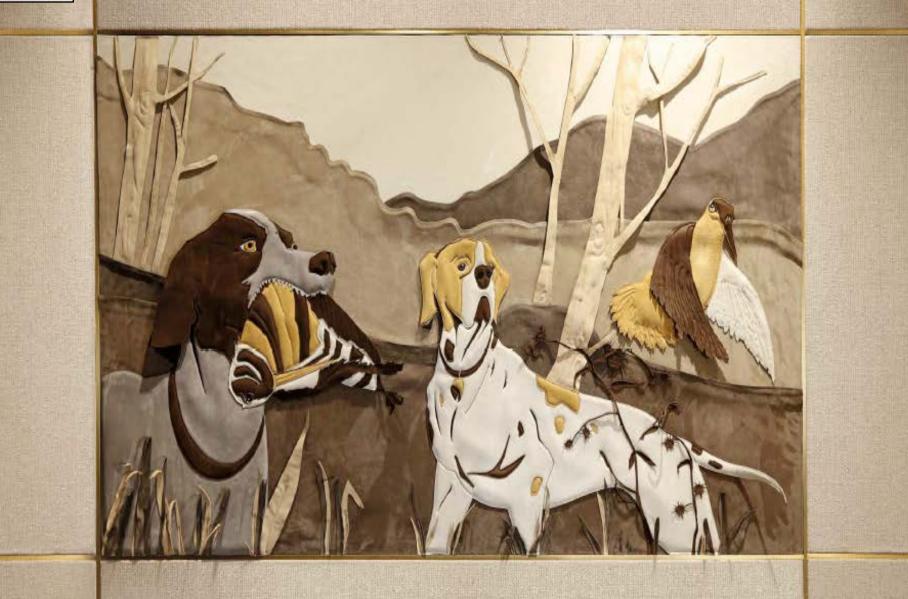

## VIA DELLA SETA

134

Wood frame boiserie covered with three-dimensional hexagonal panels in nubuck and fabric. built-in neo sound shape wireless broadcast system to spread the music without giving up design.