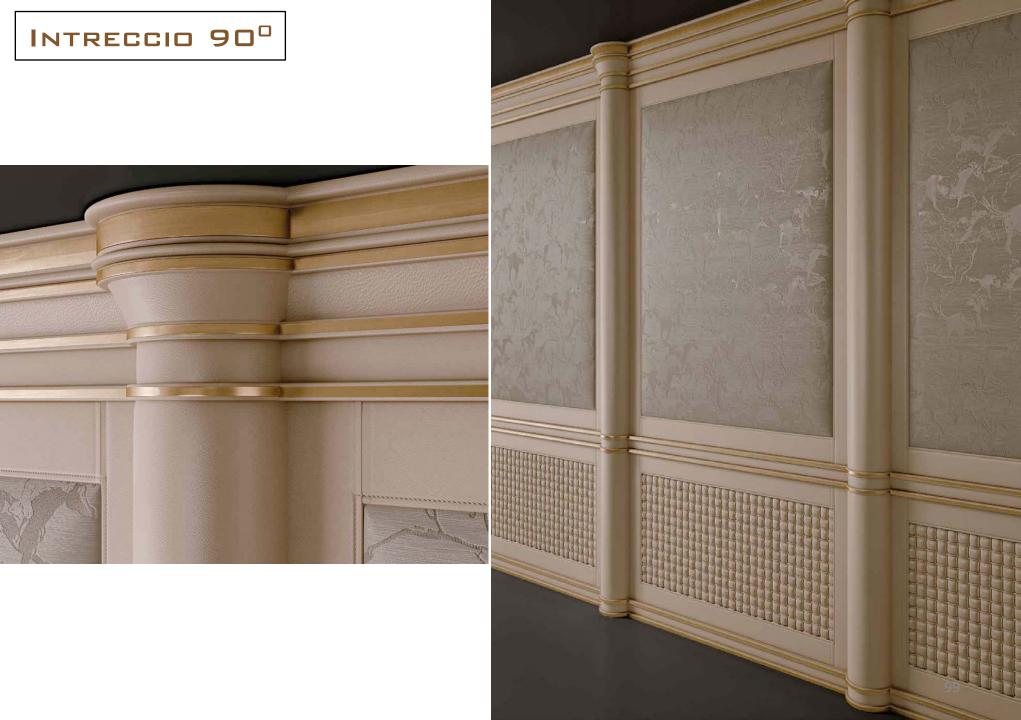

## VIA DELLA SETA

134

Wood frame boiserie covered with three-dimensional hexagonal panels in nubuck and fabric. built-in neo sound shape wireless broadcast system to spread the music without giving up design.