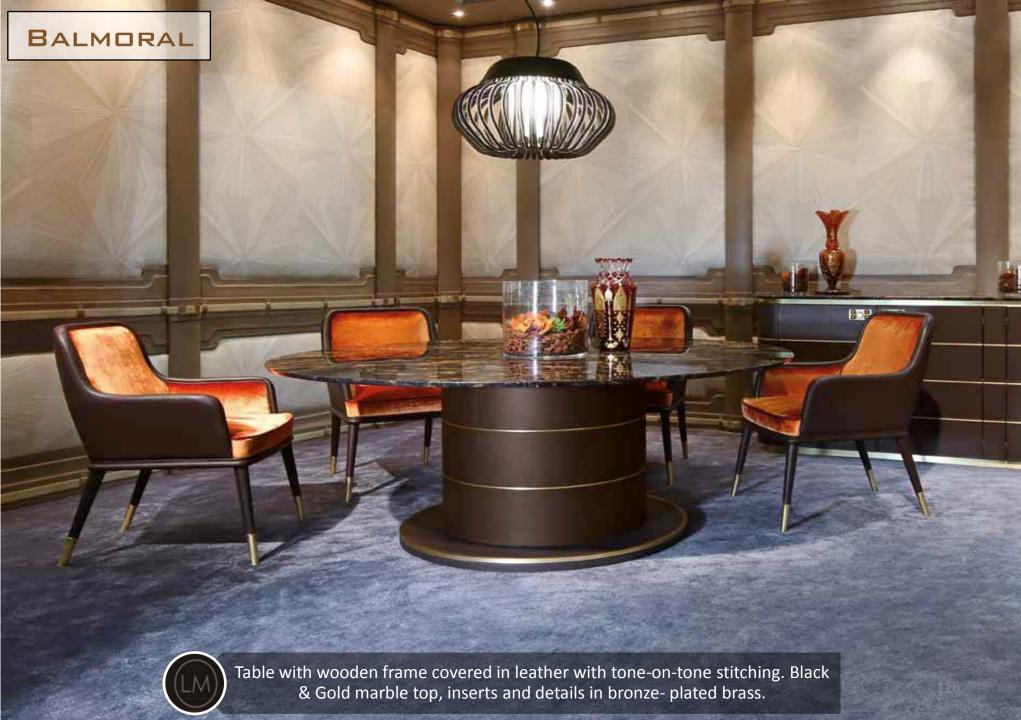

ts and details in perforated leather with brogue decoration.

OXFORD











## SHOWCASES / BOOKCASES



Showcase with glass shelves, wooden frame covered in leather. Perforated details with brogue decoration. Lower doors upholstered in fabric and interior shelves in Makassar Ebony. Internal LED lighting, base and profiles in bronze-plated brass.



OXFORD SHOWCASE

-







Bookcase with wooden frame in Makassar ebony, sides and under-shelves covered in Nubuck with central handmade stitching, details and bases in bronze-plated brass.





CONTRACTOR OF THE OWNER OF THE OWNER OF THE OWNER OF



## MERIDIANA DINING TABLE

IIIII

NEW COLLECTION MILAN 19

Inner

Table in bleached Canaletto walnut, leather upholstery. lady susan with marble with bronzed brass inserts.

107



































### VIA BAGUTTA WITH MARBLE TOP



### VIA BAGUTTA WITH WOODEN TOP

in No

Rosewood table with matte finish, details in leather and bronzeplated brass.

126









pro le inlays in the depth of the wood.









Table with wooden frame covered in leather, handmade stitching, and top in Brazilian quartzite. Base in bronze-plated brass and detail in hand-interwoven leather.



## PHOENIX

1

Table with central leg in bronze- plated brass and interwoven leather, carried out by hand. Top in Honey Onyx marble. Wooden base covered in leather with handmade tone-on-tone stitchings.





# BEDROOM

in the second

-

ALL AL

MU

NT6

139

CU.

## NOCTIS LETTO BED

#### NEW COLLECTION MILAN '19

1

## NOCTIS BEDSIDE TABLE

R















## CHEST OF DRAWERS





Bed structure i