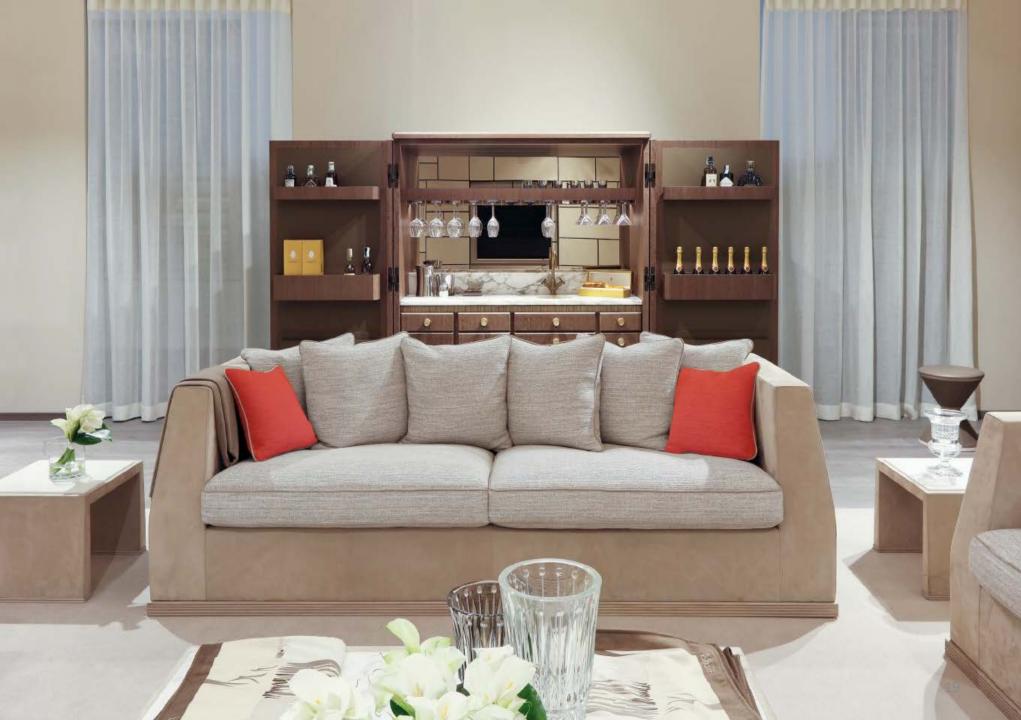

NEW COLLECTION

Sofa in bleached Canaletto walnut, with Nabuck Tender covering. Camel and Loro Piana hamilton natte cod. Absolute white. Cushions Dedar present perfect ivory. Bronze details