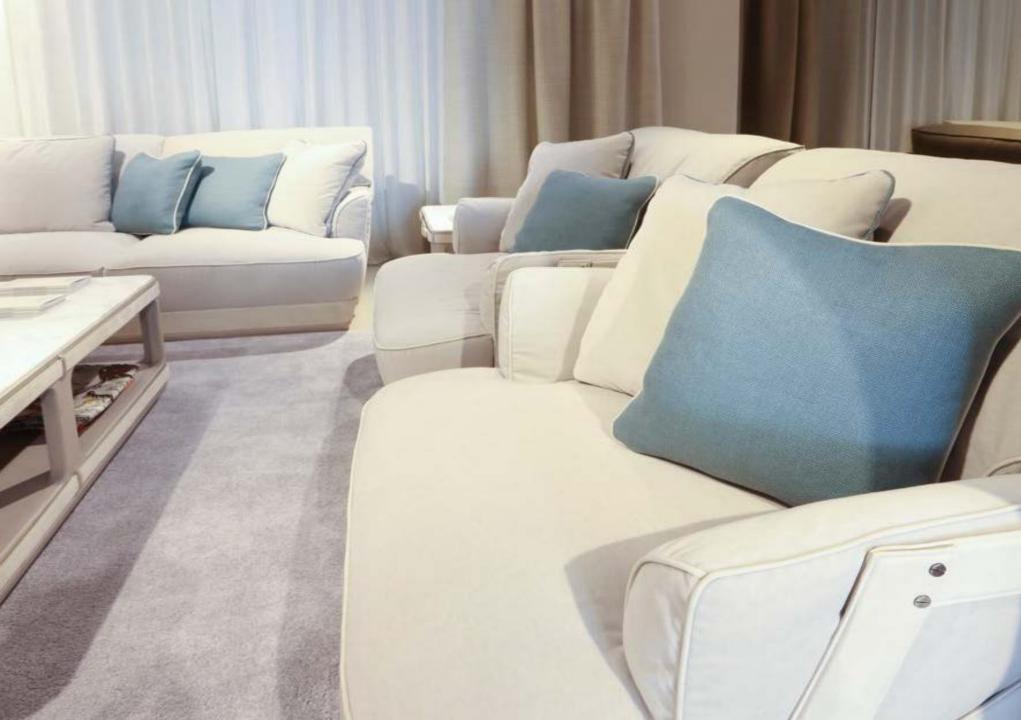

NEW COLLECTION

Sofa in bleached Canaletto walnut, with Nabuck Tender covering. Camel and Loro Piana hamilton natte cod. Absolute white. Cushions Dedar present perfect ivory. Bronze details