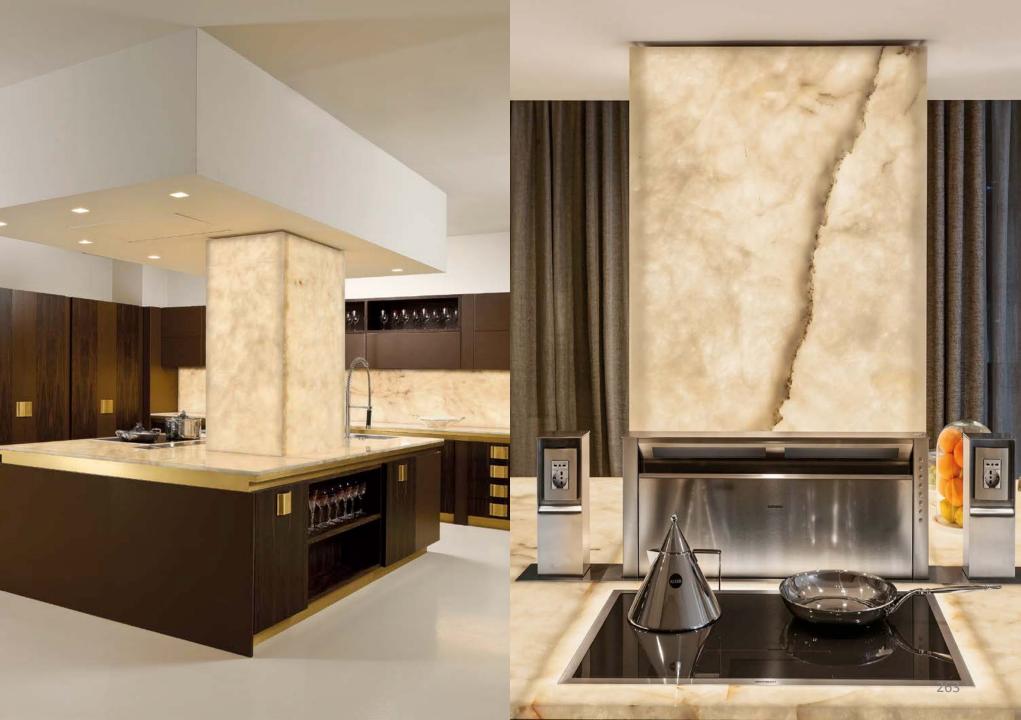

m wood, doors covered with perforated leather and stopsol glass. Interior drawers in wood and leather. Hand-woven and handsewn leather handles. Backlit backs built in white onyx or with fabric lining.























Walk-in closet entirely covered in 100% cashmere. Drawer inside in microfibre with handmade stitchings. Handles covered in leather. Equipped with adjustable shelves on racks, hanging rods, drawers and racks for shoes.

ARIEL

248









Beauty chest with wooden frame, outer covering in leather and interior in Nubuck. Details: embroidered workmanship, shelves and drawers, dimmable LED, "stop sol" glass with integrated monitor, clothes hangers and details painted in gold nish.

**F**iz

jÈ

1A

1 Ac

1

A

h

h

he

h



10 10 10 10 10 UU

1274-

R











































## SUNROOMIIII

































## Thankyou

We welcome your questions and queries. Contact us on: +91 98202 54444 Email: info@pcubesolutions.com Website: www.pcubesolutions.com

**H**lanning

**U**roject

erpetual