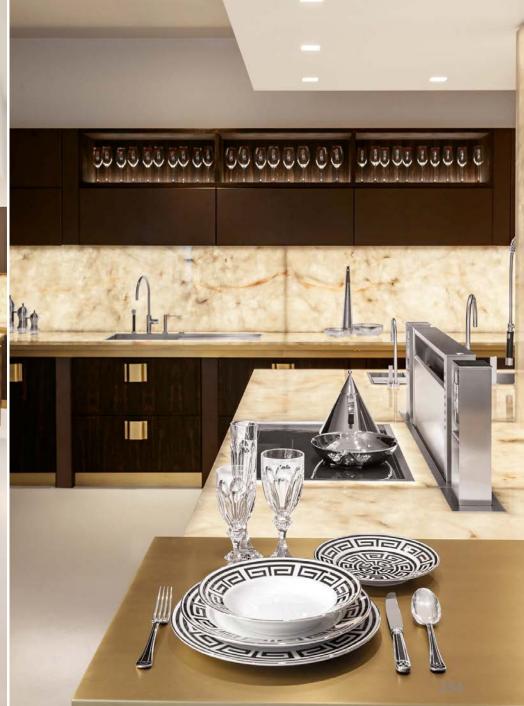

patina-finished elm wood, doors covered with perforated leather and stopsol glass. Interior drawers in wood and leather. Hand-woven and handsewn leather handles. Backlit backs built in white onyx or with fabric lining.























Walk-in closet entirely covered in 100% cashmere. Drawer inside in microfibre with handmade stitchings. Handles covered in leather. Equipped with adjustable shelves on racks, hanging rods, drawers and racks for shoes.

ARIEL

248









Beauty chest with wooden frame, outer covering in leather and interior in Nubuck. Details: embroidered workmanship, shelves and drawers, dimmable LED, "stop sol" glass with integrated monitor, clothes hangers and details painted in gold nish.

**F**iz

jÈ

1A

1 Ac

1

A

h

h

he

h



10 10 10 10 10 UU

1274-

R











































## SUNROOMIIII

































## Thankyou

We welcome your questions and queries. Contact us on: +91 98202 54444 Email: info@pcubesolutions.com Website: www.pcubesolutions.com

**H**lanning

**U**roject

erpetual