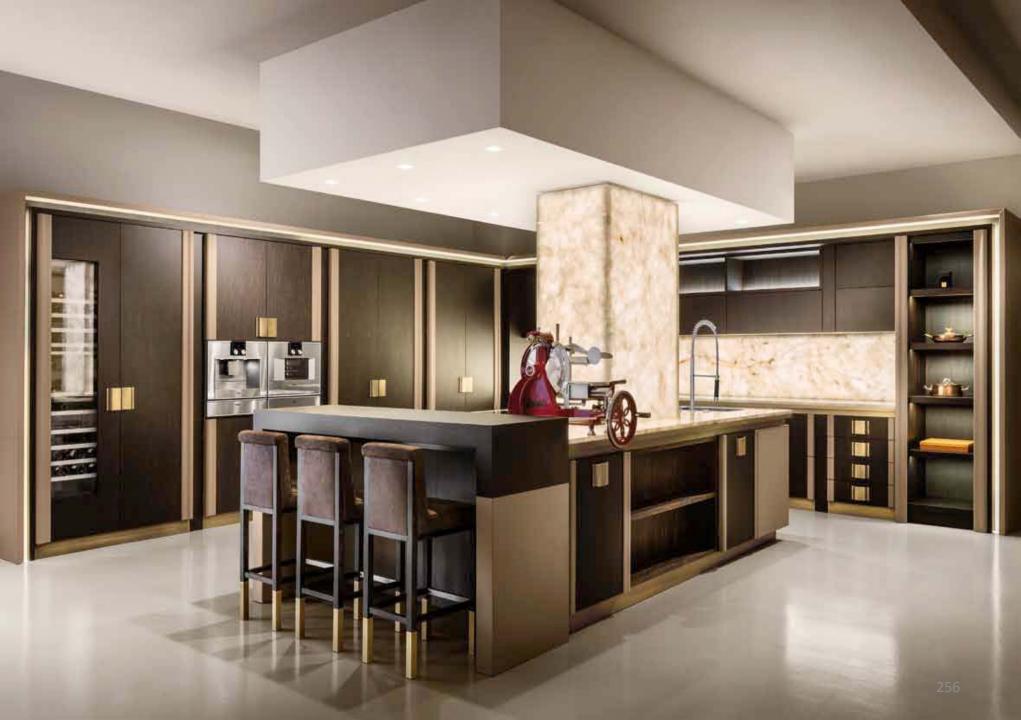

na-finished elm wood, doors covered with perforated leather and stopsol glass. Interior drawers in wood and leather. Hand-woven and handsewn leather handles. Backlit backs built in white onyx or with fabric lining.























Walk-in closet entirely covered in 100% cashmere. Drawer inside in microfibre with handmade stitchings. Handles covered in leather. Equipped with adjustable shelves on racks, hanging rods, drawers and racks for shoes.

ARIEL

248









Beauty chest with wooden frame, outer covering in leather and interior in Nubuck. Details: embroidered workmanship, shelves and drawers, dimmable LED, "stop sol" glass with integrated monitor, clothes hangers and details painted in gold nish.

**F**iz

jÈ

1A

1 Ac

1

A

h

h

he

h



10 10 10 10 10 UU

1274-

R











































## SUNROOMIIII

































## Thankyou

We welcome your questions and queries. Contact us on: +91 98202 54444 Email: info@pcubesolutions.com Website: www.pcubesolutions.com

**H**lanning

**U**roject

erpetual