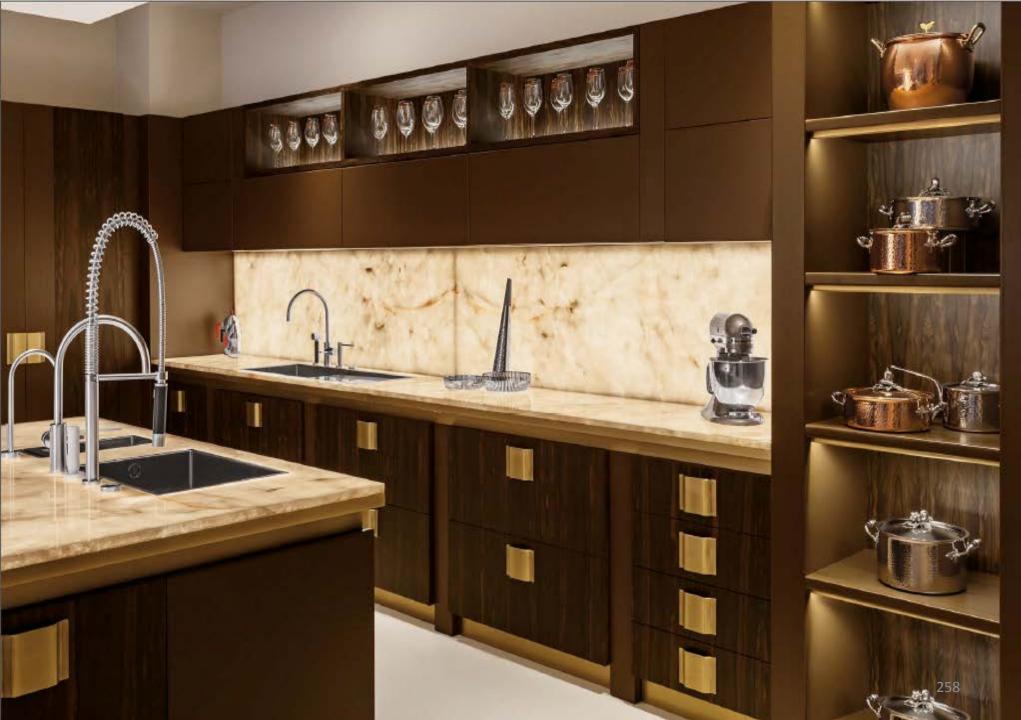

inished elm wood, doors covered with perforated leather and stopsol glass. Interior drawers in wood and leather. Hand-woven and handsewn leather handles. Backlit backs built in white onyx or with fabric lining.























Walk-in closet entirely covered in 100% cashmere. Drawer inside in microfibre with handmade stitchings. Handles covered in leather. Equipped with adjustable shelves on racks, hanging rods, drawers and racks for shoes.

ARIEL

248









Beauty chest with wooden frame, outer covering in leather and interior in Nubuck. Details: embroidered workmanship, shelves and drawers, dimmable LED, "stop sol" glass with integrated monitor, clothes hangers and details painted in gold nish.

**F**iz

jÈ

1A

1 Ac

1

A

h

h

he

h



10 10 10 10 10 UU

1274-

R











































## SUNROOMIIII

































## Thankyou

We welcome your questions and queries. Contact us on: +91 98202 54444 Email: info@pcubesolutions.com Website: www.pcubesolutions.com

**H**lanning

**U**roject

erpetual