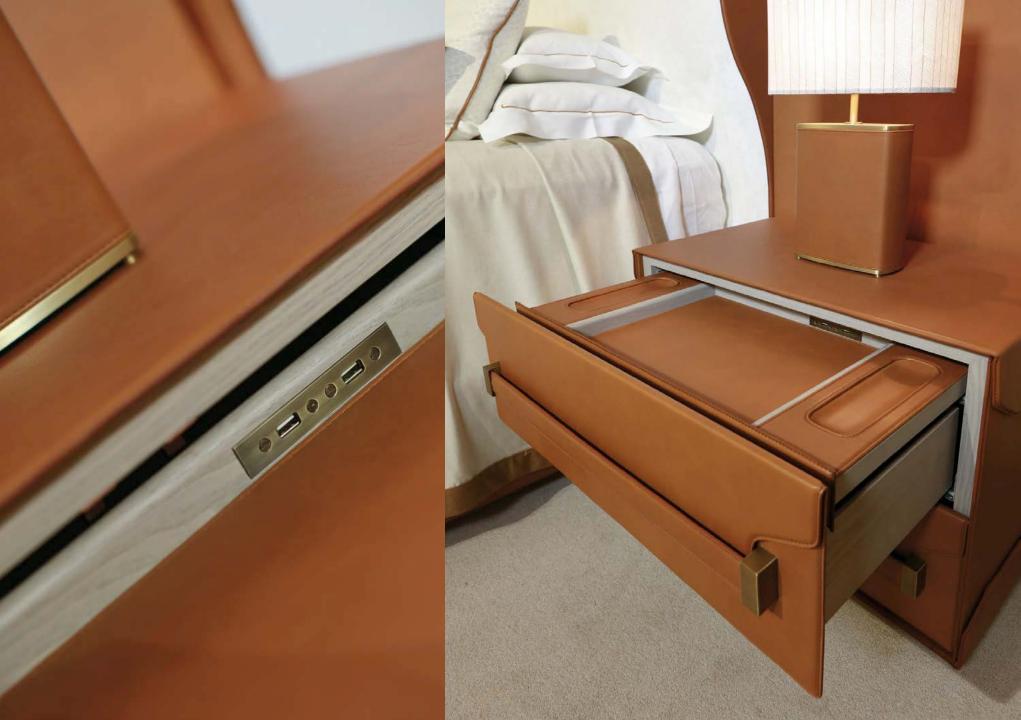

## NOCTIS BEDSIDE TABLE

R

Bed with wooden frame upholstered in leather, headboard with interwoven system covered in leather and bronze-plated brass, LED lighting. Wooden bedside tables covered in leather, interior of drawers covered in micro-fibre with handmade tone-on-tone stitching and Sucupira wood. Base in bronze-plated brass.