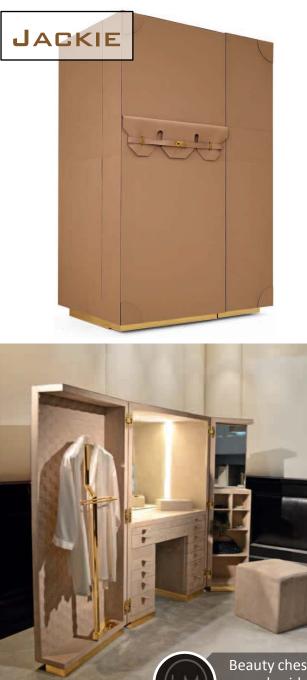

ss. Interior drawers lined with Nubuck. Lit mirror with leather trim frame and telescopic movement.

CAPRI

TOILETTE



## WARDROBE / WALK-IN CLOSET



#### VIA DEL CORSO

#### NEW COLLECTION









































































## VIA MONTENAPOLEONE

1000

Wardrobe with structure in patina-finished elm wood, doors covered with perforated leather and stopsol glass. Interior drawers in wood and leather. Hand-woven and handsewn leather handles. Backlit backs built in white onyx or with fabric lining.























Walk-in closet entirely covered in 100% cashmere. Drawer inside in microfibre with handmade stitchings. Handles covered in leather. Equipped with adjustable shelves on racks, hanging rods, drawers and racks for shoes.

ARIEL

248









Beauty chest with wooden frame, outer covering in leather and interior in Nubuck. Details: embroidered workmanship, shelves and drawers, dimmable LED, "stop sol" glass with integrated monitor, clothes hangers and details painted in gold nish.

**F**iz

jÈ

1A

1 Ac

1

A

h

h

he

h



10 10 10 10 10 UU

1274-

R











































## SUNROOMIIII

































## Thankyou

We welcome your questions and queries. Contact us on: +91 98202 54444 Email: info@pcubesolutions.com Website: www.pcubesolutions.com

**H**lanning

**U**roject

erpetual