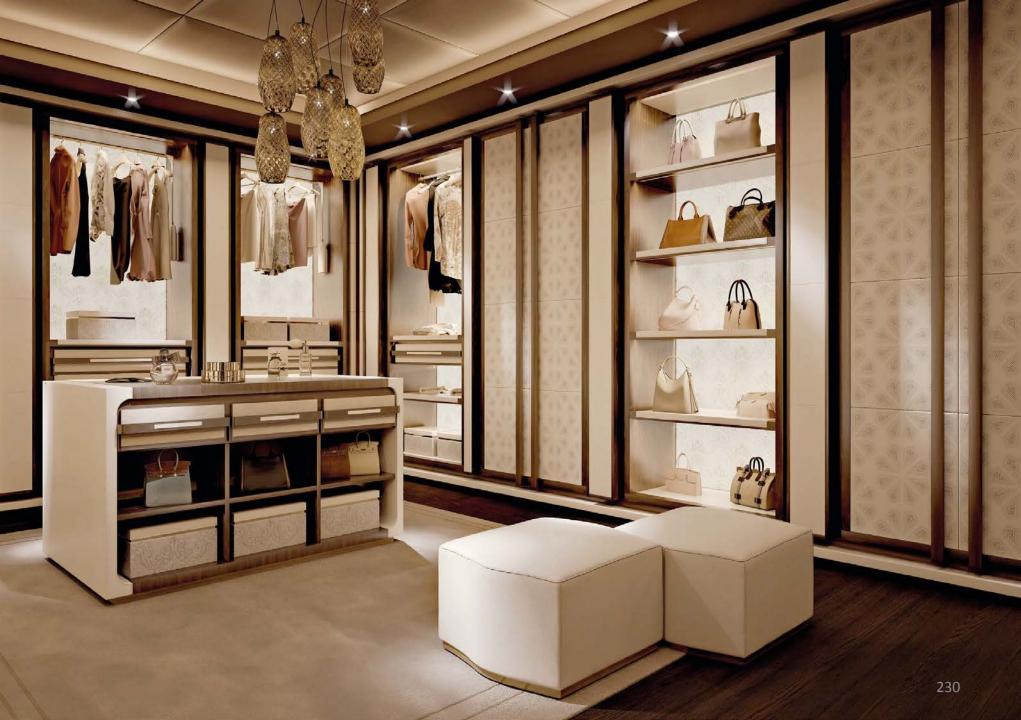

## WARDROBE / WALK-IN CLOSET

Walk-in closet entirely covered in 100% cashmere. Drawer inside in microfibre with handmade stitchings. Handles covered in leather. Equipped with adjustable shelves on racks, hanging rods, drawers and racks for shoes.