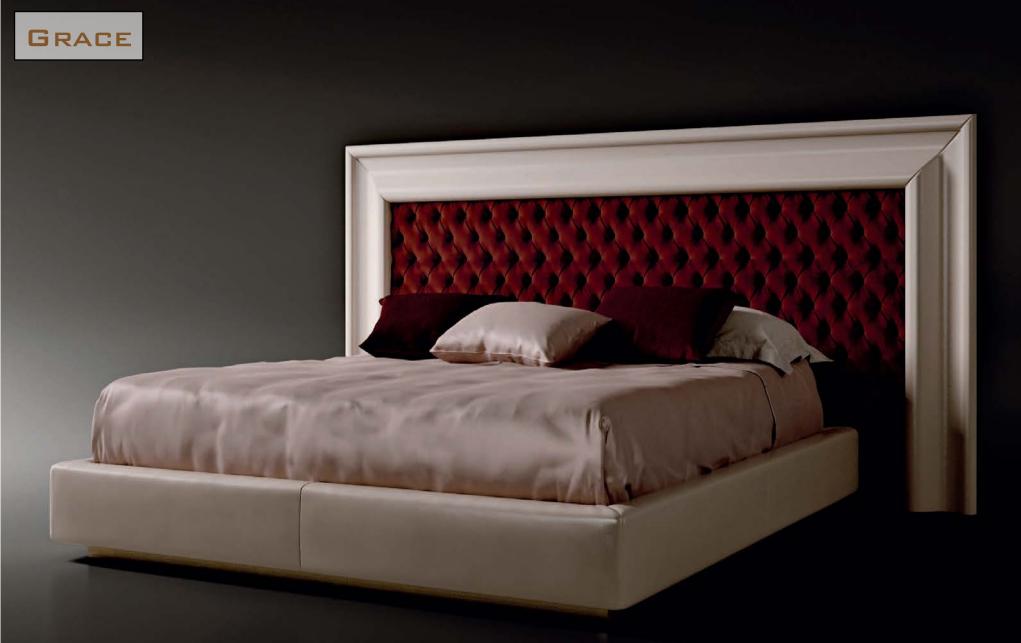

ED

1

"au























Bed with wooden frame, covered in cotton linen, details in perforated leather with brogue decoration, base in bronze-plated brass.

OXFORD BED

167



Bed with headboard covered in leather and Nubuck, details and hinges in bronze-plated brass. Side parts of the headboard with 90° rotation mechanism and integrated reading light with touch control. Bed base covered in leather.

CAPRI

BED





Bed with wooden frame covered in Nubuck, headboard in velvet or Nubuck with button-tufting. Floral carved decoration.

ALTAI BED

ABMAN =

AUR DIA

## BEDSIDE TABLE

UNITE

Fak

-

VT- 2 5-18





Bed with wooden frame covered in leather, button- tufted headboard.

5

EDRA BED





EDEN BED









### BALMORAL BEDSIDE TABLE











Glass A.



· Labora

A coline





Bed with wooden frame, headboard with button-tufting covered in velvet, frame covered in 100% Cashmere, bed frame covered in leather, base in bronze-plated brass.



Bed with wooden frame upholstered in leather, headboard with interwoven system covered in leather and bronze-plated brass, LED lighting. Wooden bedside tables covered in leather, interior of drawers covered in micro-fibre with handmade tone-on-tone stitching and Sucupira wood. Base in bronze-plated brass.

# CHEST OF DRAWERS / BEDSIDE TABLES / 6-DRAWERS UNIT

















### NOCTIS TOILETTE

in the second

NEW COLLECTION MILAN '19

Vanity table covered in leather with legs and handles in bronze-plated brass. Interior drawers lined with Nubuck. Lit mirror with leather trim frame and telescopic movement.

CAPRI

TOILETTE