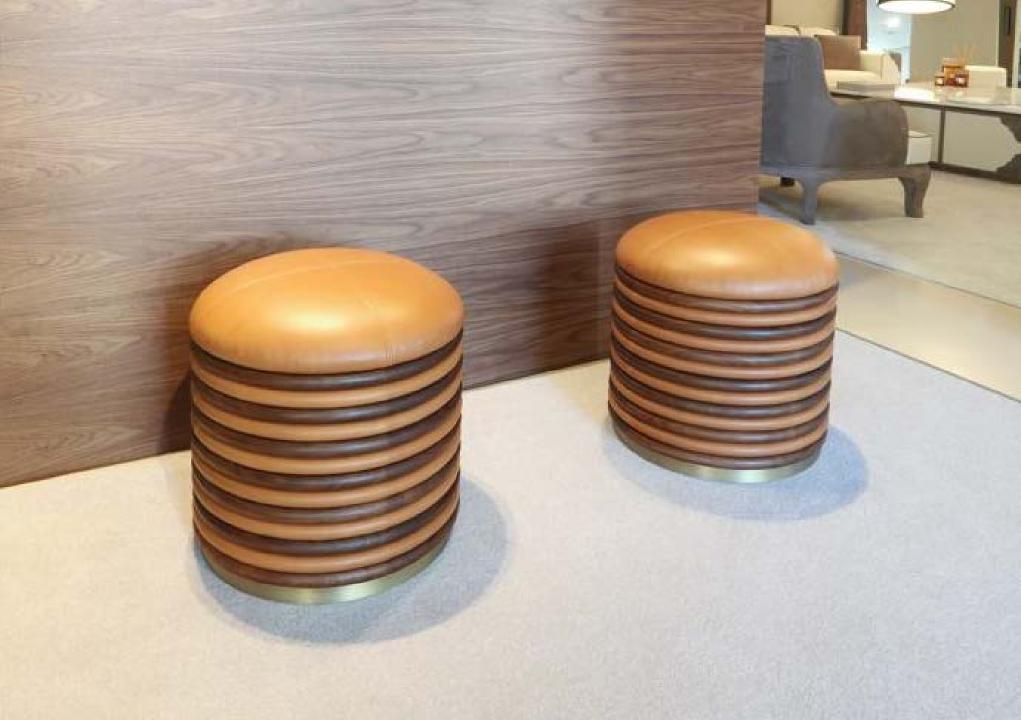

## PORTOROTONDO POUF

Pouf with solid Canaletto walnut rings, alternated with leather-covered rings. Bronze-plated brass base.

Sofa with frame in Beech wood, traditional suspension system on springs, interwoven elastic straps, vegetable fibres and horsehair. Padding in goose feather and expanded polyurethane, and maxi cushion in soft goose feather, covering in velvet and wool. Base in bronze-plated brass.