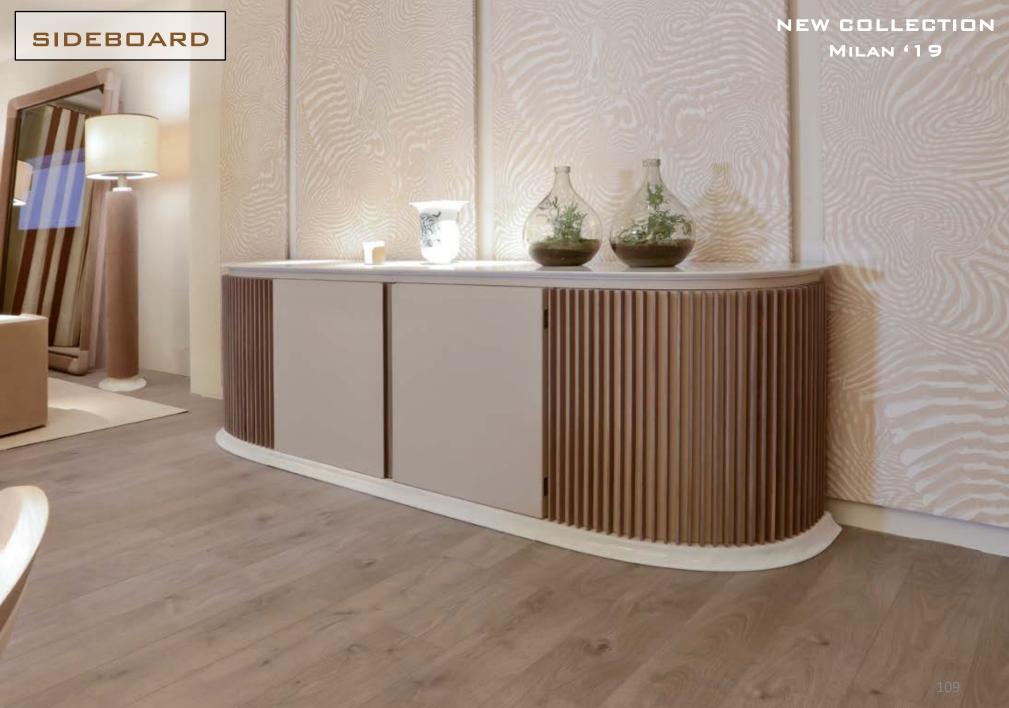

#### NEW COLLECTION Milan '19

Sofa frame in wood, plinth in white oak, traditional suspension system on springs, interwoven elastic straps, vegetable fibers and horse hair, padding in goose feather and polyurethane, covering in nubuk cat A