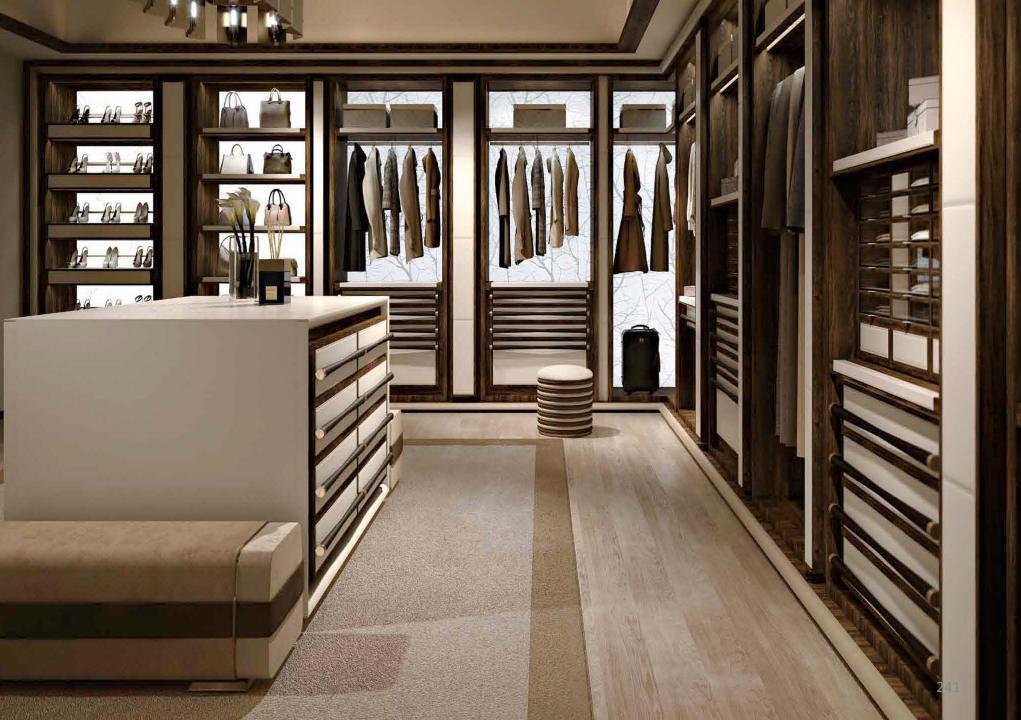

Walk-in closet entirely covered in 100% cashmere. Drawer inside in microfibre with handmade stitchings. Handles covered in leather. Equipped with adjustable shelves on racks, hanging rods, drawers and racks for shoes.

ARIEL

248

Beauty chest with wooden frame, outer covering in leather and interior in Nubuck. Details: embroidered workmanship, shelves and drawers, dimmable LED, "stop sol" glass with integrated monitor, clothes hangers and details painted in gold nish.