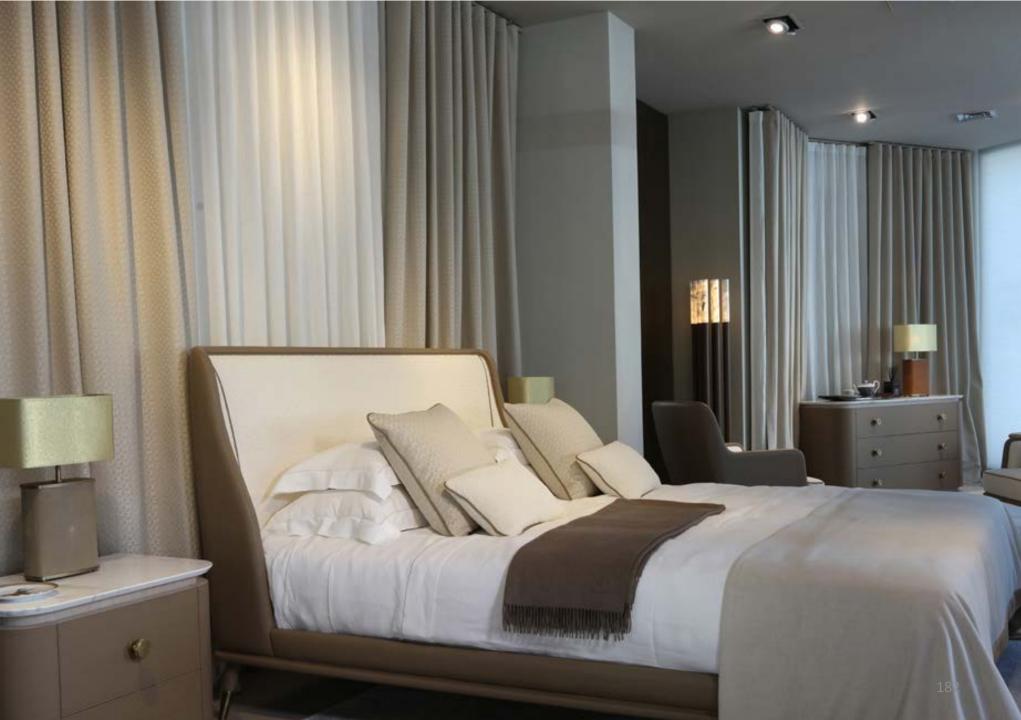

### BALMORAL BEDSIDE TABLE

Glass A.

· Labora

A coline

Bed with wooden frame, headboard with button-tufting covered in velvet, frame covered in 100% Cashmere, bed frame covered in leather, base in bronze-plated brass.