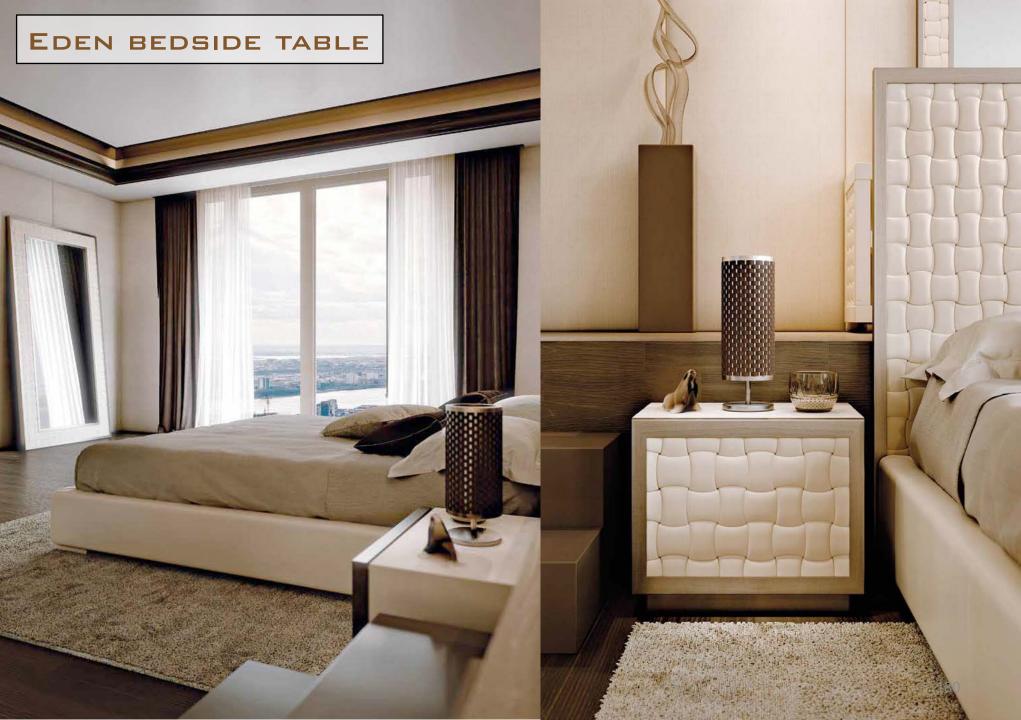

s inlays.

KRYSTAL BED







## KRYSTAL BEDSIDE TABLE





## OXFORD CLUB BED

1

"au























Bed with wooden frame, covered in cotton linen, details in perforated leather with brogue decoration, base in bronze-plated brass.

OXFORD BED

167



Bed with headboard covered in leather and Nubuck, details and hinges in bronze-plated brass. Side parts of the headboard with 90° rotation mechanism and integrated reading light with touch control. Bed base covered in leather.

CAPRI

BED





Bed with wooden frame covered in Nubuck, headboard in velvet or Nubuck with button-tufting. Floral carved decoration.

ALTAI BED

ABMAN =

AUR DIA

## BEDSIDE TABLE

UNITE

Fak

-

VT- 2 5-18





Bed with wooden frame covered in leather, button- tufted headboard.

5

EDRA BED





EDEN BED









### BALMORAL BEDSIDE TABLE











Glass A.



· Labora

A coline





Bed with wooden frame, headboard with button-tufting covered in velvet, frame covered in 100% Cashmere, bed frame covered in leather, base in bronze-plated brass.



Bed with wooden frame upholstered in leather, headboard with interwoven system covered in leather and bronze-plated brass, LED lighting. Wooden bedside tables covered in leather, interior of drawers covered in micro-fibre with handmade tone-on-tone stitching and Sucupira wood. Base in bronze-plated brass.

# CHEST OF DRAWERS / BEDSIDE TABLES / 6-DRAWERS UNIT

















### NOCTIS TOILETTE

in the second

NEW COLLECTION MILAN '19

Vanity table covered in leather with legs and handles in bronze-plated brass. Interior drawers lined with Nubuck.