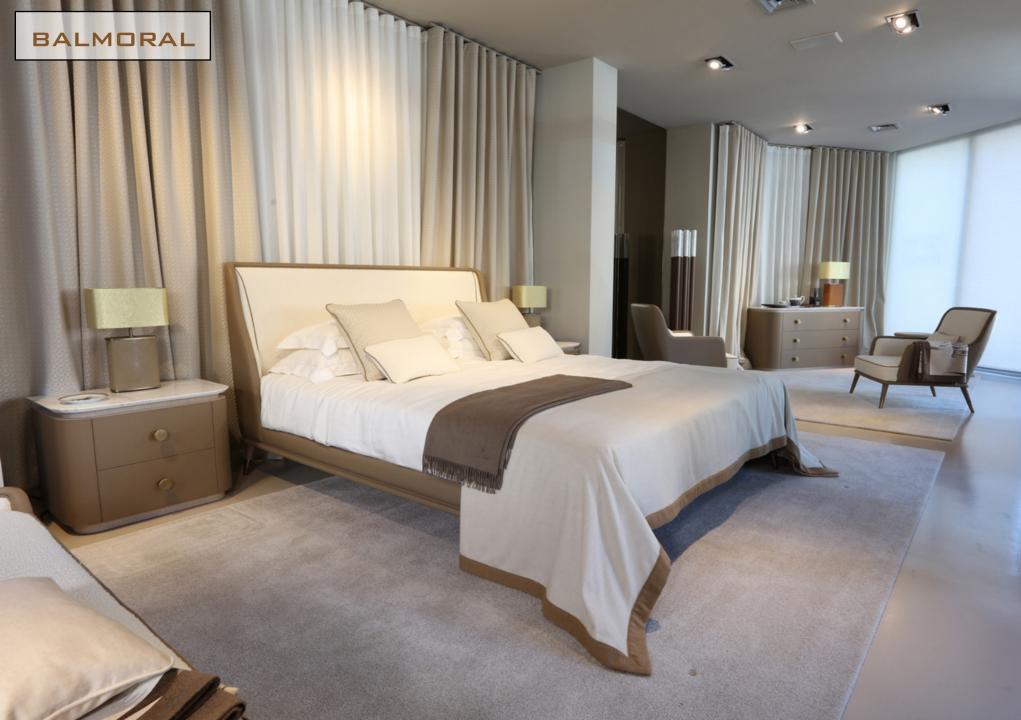

### BALMORAL BEDSIDE TABLE

Glass A.

· Labora

A coline

Bed with wooden frame, headboard with button-tufting covered in velvet, frame covered in 100% Cashmere, bed frame covered in leather, base in bronze-plated brass.