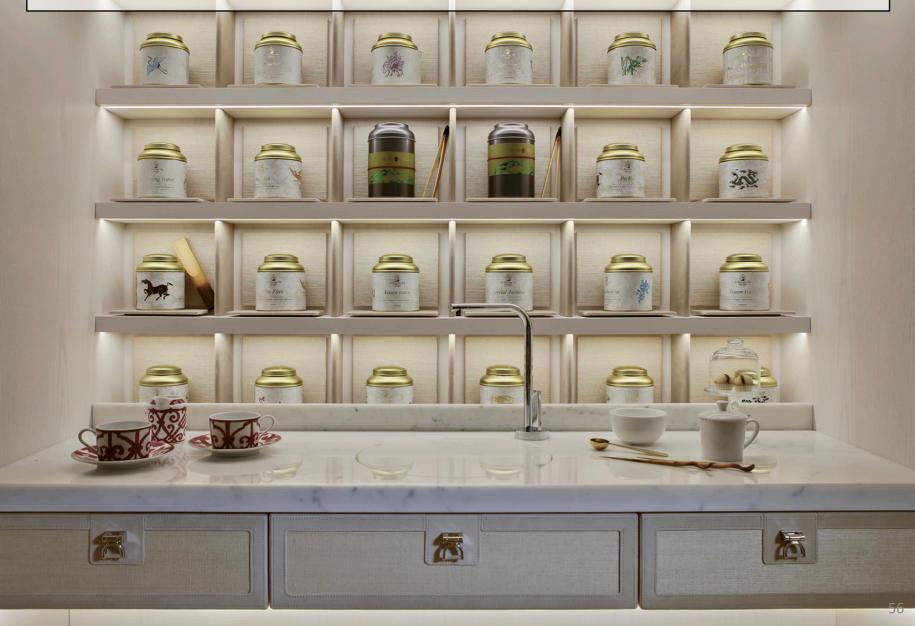

n springs, interwoven elastic straps, vegetable fibres and horsehair, padding in goose feather and expanded polyurethane, hand- interwoven armrests and backrest, covering in silk velvet.

MARINA

1211012



Sofa with solid Canaletto walnut base with matt finish. Structure covered in Nubuck, fabric seating.

VIA CONDOTTI







## PORTOROTONDO POUF



Pouf with solid Canaletto walnut rings, alternated with leather-covered rings. Bronze-plated brass base.







Sofa with frame in Beech wood, traditional suspension system on springs, interwoven elastic straps, vegetable fibres and horsehair. Padding in goose feather and expanded polyurethane, and maxi cushion in soft goose feather, covering in velvet and wool. Base in bronze-plated brass.

ARMONY











# BAR UNIT AND COCKTAIL CABINETS



## DUCALE BAR UNIT

8

C

2073×#

#### NEW COLLECTION Milan '19





## NEW COLLECTION MILAN '19





















Cocktail cabinet, frame covered in leather and central strip in fine crocodile leather. Interior in Amara Ebony, bronze-finished mirrors, LED lighting with opening sensors and minibar fridge. Handle and details in bronze-plated brass.



## FUSION BOISERIE

NEW COLLECTION Milan '19

10

5

## VIA DELLA SETA

134





Wood frame boiserie covered with three-dimensional hexagonal panels in nubuck and fabric. built-in neo sound shape wireless broadcast system to spread the music without giving up design.

LYRA













LM

Wainscoting with wooden frame covered in lightly-padded leather.

147

LUDOVICA N





Wainscoting with wooden frame covered in leather. Panels in 100%