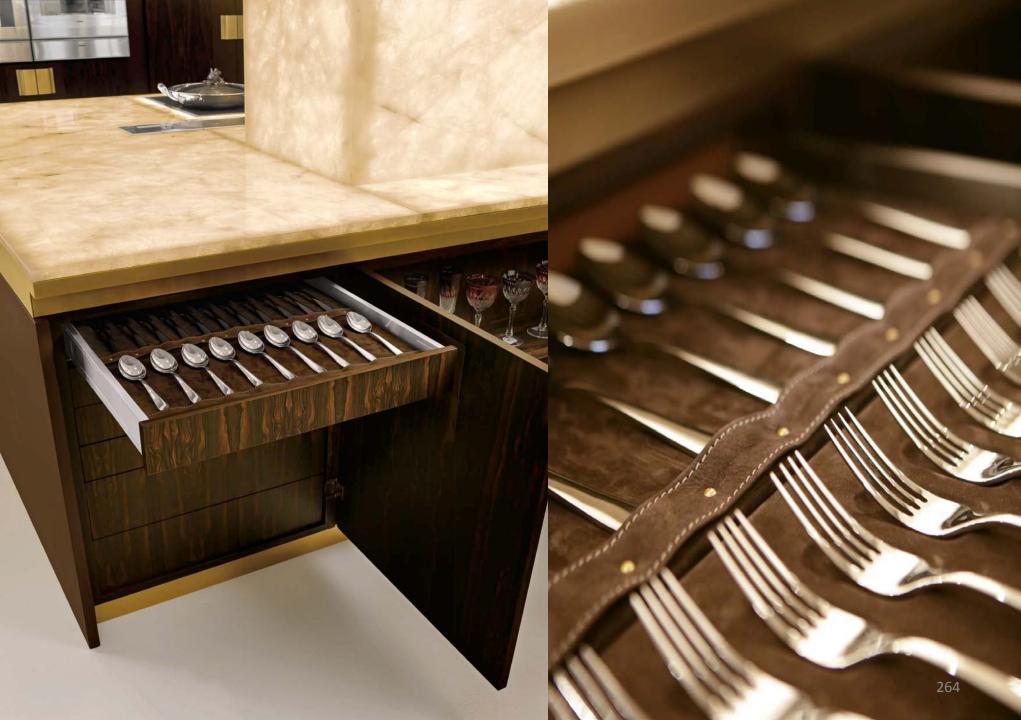

wood, doors covered with perforated leather and stopsol glass. Interior drawers in wood and leather. Hand-woven and handsewn leather handles. Backlit backs built in white onyx or with fabric lining.























Walk-in closet entirely covered in 100% cashmere. Drawer inside in microfibre with handmade stitchings. Handles covered in leather. Equipped with adjustable shelves on racks, hanging rods, drawers and racks for shoes.

ARIEL

248









Beauty chest with wooden frame, outer covering in leather and interior in Nubuck. Details: embroidered workmanship, shelves and drawers, dimmable LED, "stop sol" glass with integrated monitor, clothes hangers and details painted in gold nish.

**F**iz

jÈ

1A

1 Ac

1

A

h

h

he

h



10 10 10 10 10 UU

1274-

R











































## SUNROOMIIII

































## Thankyou

We welcome your questions and queries. Contact us on: +91 98202 54444 Email: info@pcubesolutions.com Website: www.pcubesolutions.com

**H**lanning

**U**roject

erpetual