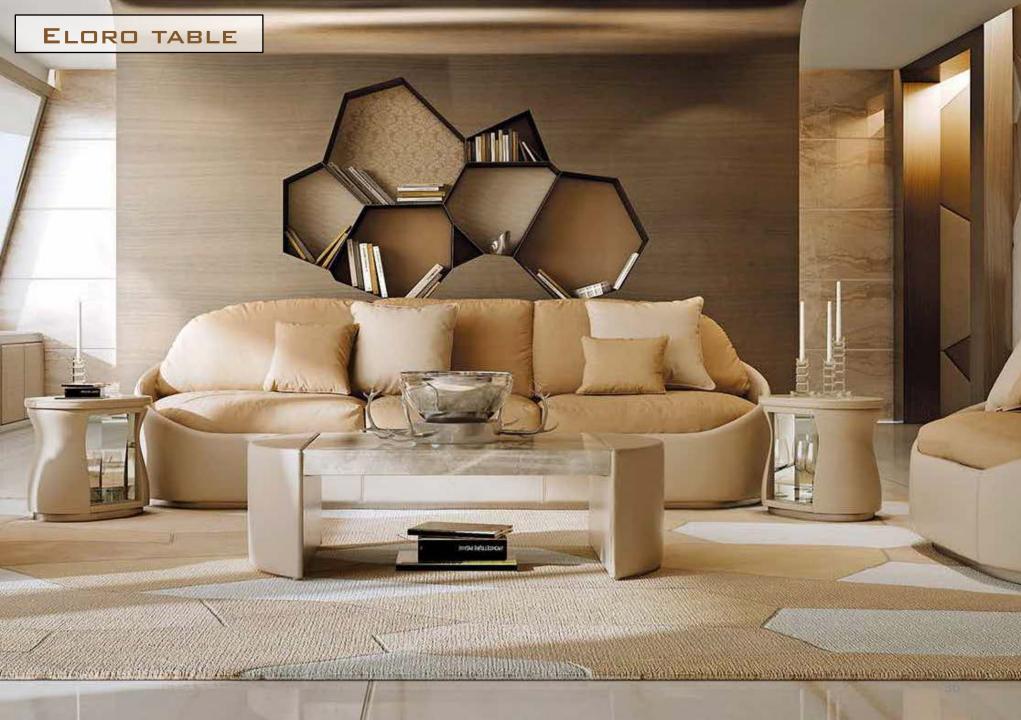

dding in goose feather and expanded polyurethane, covering in Nubuck and cushions in soft goose feather.

n por

CLERO



| ΙΤΑ |  |  |  |  |
|-----|--|--|--|--|
|     |  |  |  |  |
|     |  |  |  |  |
|     |  |  |  |  |



Sofa with frame in beech wood, traditional suspension system on springs, interwoven elastic straps, vegetable bres and horsehair. Padding in goose feather and foamed polyurethane, covering in leather and cushions in soft goose feather. Details of the armrest in Portoro Marble with pro les and feet in bronze-plated brass.









Sofa with frame in beech, traditional suspension system on springs, interwoven elastic straps, vegetable fibres and horsehair, padding in goose feather and expanded polyurethane, covering in velvet and leather. Base in bronze-plated brass.







Sofa with frame in beech, traditional suspension system on springs, interwoven elastic straps, vegetable fibres and horsehair, padding in goose feather and expanded polyurethane, covering in leather and fabric. Feet in bronze-plated brass. 

COLUMN STREET

PRIVE SOFA









777775

TREVIS SOFA

Sofa with frame in beech, traditional suspension system on springs, interwoven elastic straps, vegetable fibres and horsehair, padding in goose feather and expanded polyurethane, hand- interwoven armrests and backrest, covering in silk velvet.

MARINA

1211012



Sofa with solid Canaletto walnut base with matt finish. Structure covered in Nubuck, fabric seating.

VIA CONDOTTI







## PORTOROTONDO POUF



Pouf with solid Canaletto walnut rings, alternated with leather-covered rings. Bronze-pl