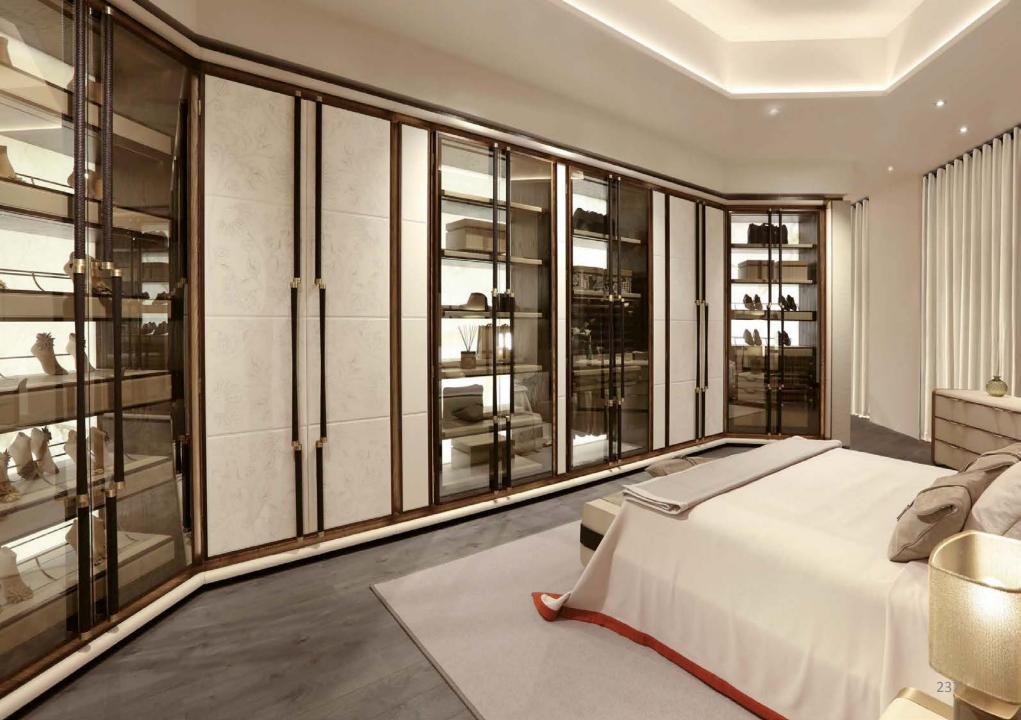

## VIA MONTENAPOLEONE

1000

Wardrobe with structure in patina-finished elm wood, doors covered with perforated leather and stopsol glass. Interior drawers in wood and leather. Hand-woven and handsewn leather handles. Backlit backs built in white onyx or with fabric lining.