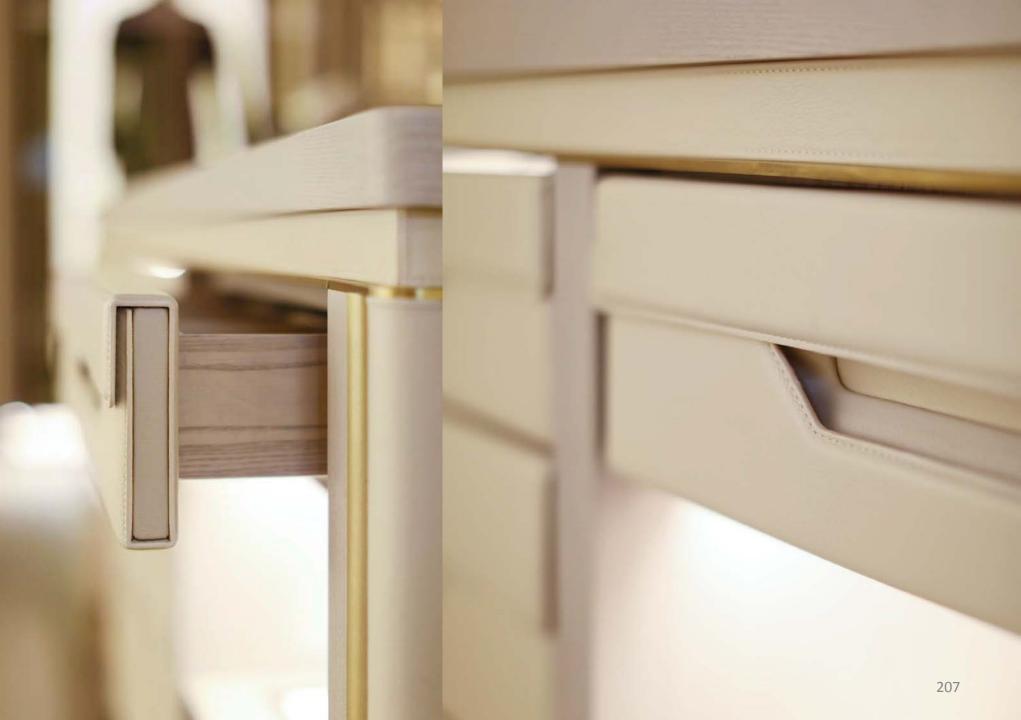

Walk-in closet entirely covered in 100% cashmere. Drawer inside in microfibre with handmade stitchings. Handles covered in leather. Equipped with adjustable shelves on racks, hanging rods, drawers and racks for shoes.

ARIEL

248

Beauty chest with wooden frame, outer covering in leather and interior in Nubuck. Details: embroidered workmanship, shelves and drawers, dimmable LED, "stop sol" glass with integrated monitor, clothes hangers and details painted in gold nish.