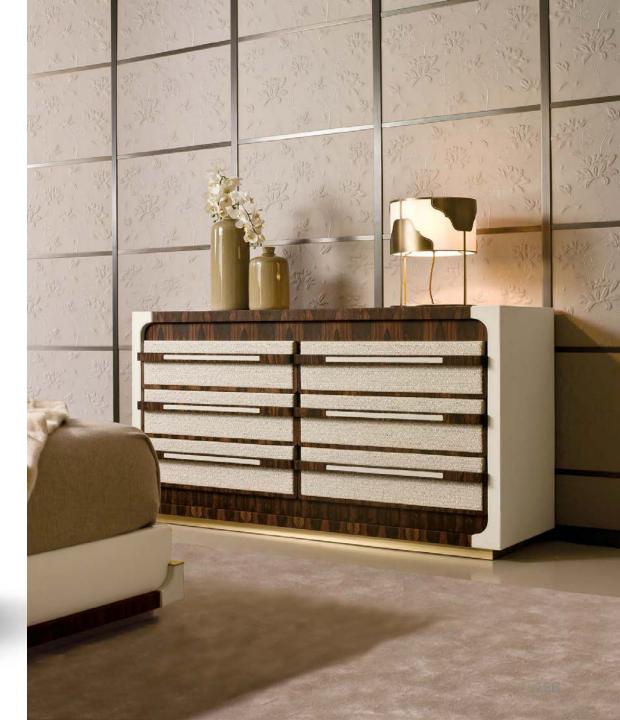

## CHEST OF DRAWERS

Bed structure in ziricote wood with corners covered in leather and bronzed brass inlays. Headboard with interlaced ziricote wood stripes and leather, headboard frame in ziricote wood with corners in leather and bronzed brass inlays.