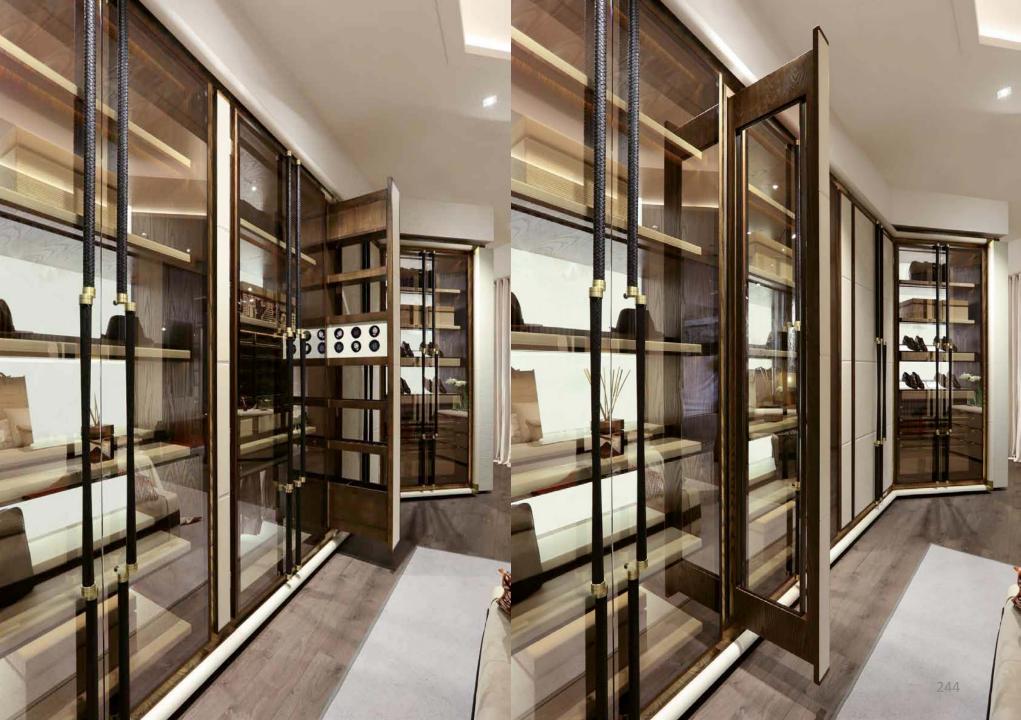

## VIA MONTENAPOLEONE

1000

Wardrobe with structure in patina-finished elm wood, doors covered with perforated leather and stopsol glass. Interior drawers in wood and leather. Hand-woven and handsewn leather handles. Backlit backs built in white onyx or with fabric lining.