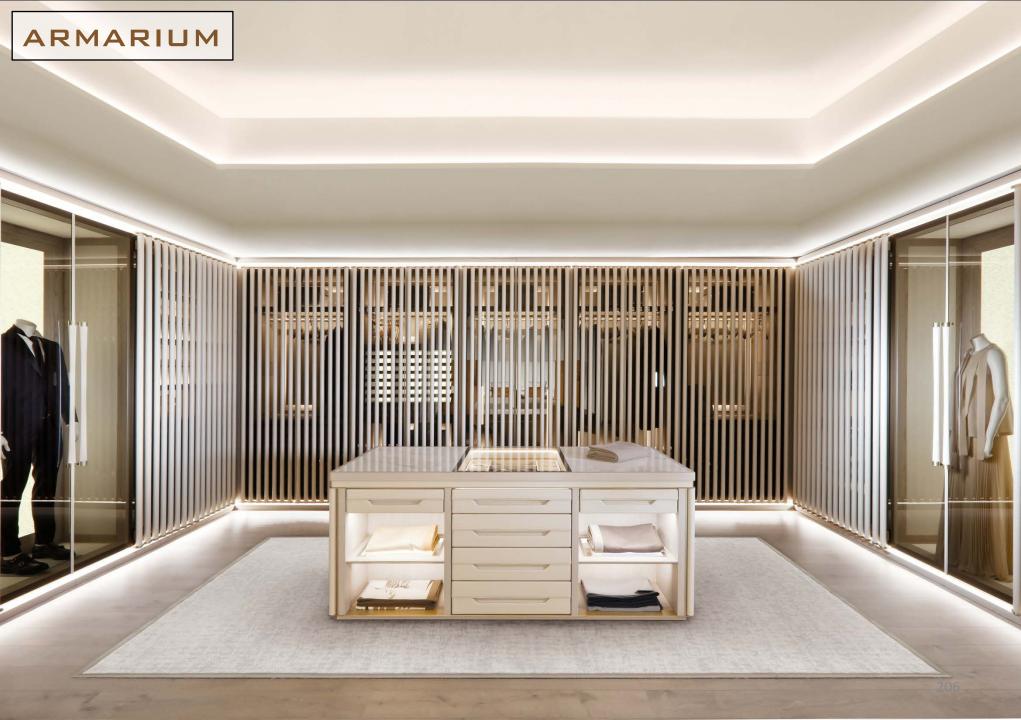

in 100% Cashmere, bed frame covered in leather, base in bronze-plated brass.



Bed with wooden frame upholstered in leather, headboard with interwoven system covered in leather and bronze-plated brass, LED lighting. Wooden bedside tables covered in leather, interior of drawers covered in micro-fibre with handmade tone-on-tone stitching and Sucupira wood. Base in bronze-plated brass.

# CHEST OF DRAWERS / BEDSIDE TABLES / 6-DRAWERS UNIT

















### NOCTIS TOILETTE

in the second

NEW COLLECTION MILAN '19

Vanity table covered in leather with legs and handles in bronze-plated brass. Interior drawers lined with Nubuck. Lit mirror with leather trim frame and telescopic movement.

CAPRI

TOILETTE



## WARDROBE / WALK-IN CLOSET



#### VIA DEL CORSO

#### NEW COLLECTION









































































## VIA MONTENAPOLEONE

1000

Wardrobe with structure in patina-finished elm wood, doors covered with perforated leather and stopsol glass. Interior drawers in wood and leather. Hand-woven and handsewn leather handles. Backlit backs built in white onyx or with fabric lining.























Walk-in closet entirely covered in 100% cashmere. Drawer inside in microfibre with handmade stitchings. Handles covered in leather. Equipped with adjustable shelves on racks, hanging rods, drawers and racks for shoes.

ARIEL

248









Beauty chest with wooden frame, outer covering in leather and interior in Nubuck. Details: embroidered workmanship, shelves and drawers, dimmable LED, "stop sol" glass with integrated monitor, clothes ha