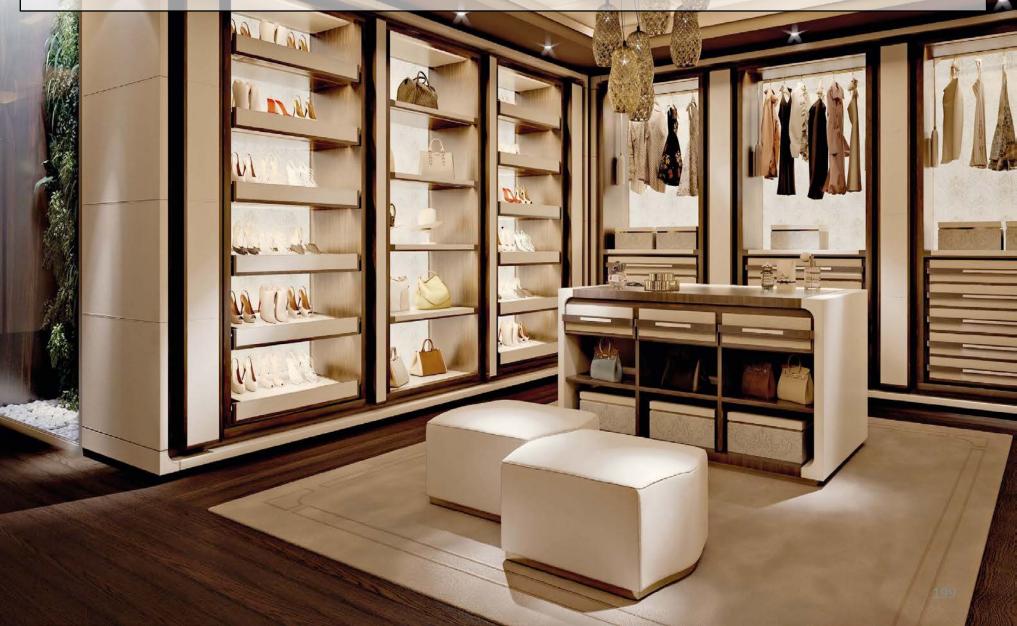

## WARDROBE / WALK-IN CLOSET

Walk-in closet entirely covered in 100% cashmere. Drawer inside in microfibre with handmade stitchings. Handles covered in leather. Equipped with adjustable shelves on racks, hanging rods, drawers and racks for shoes.