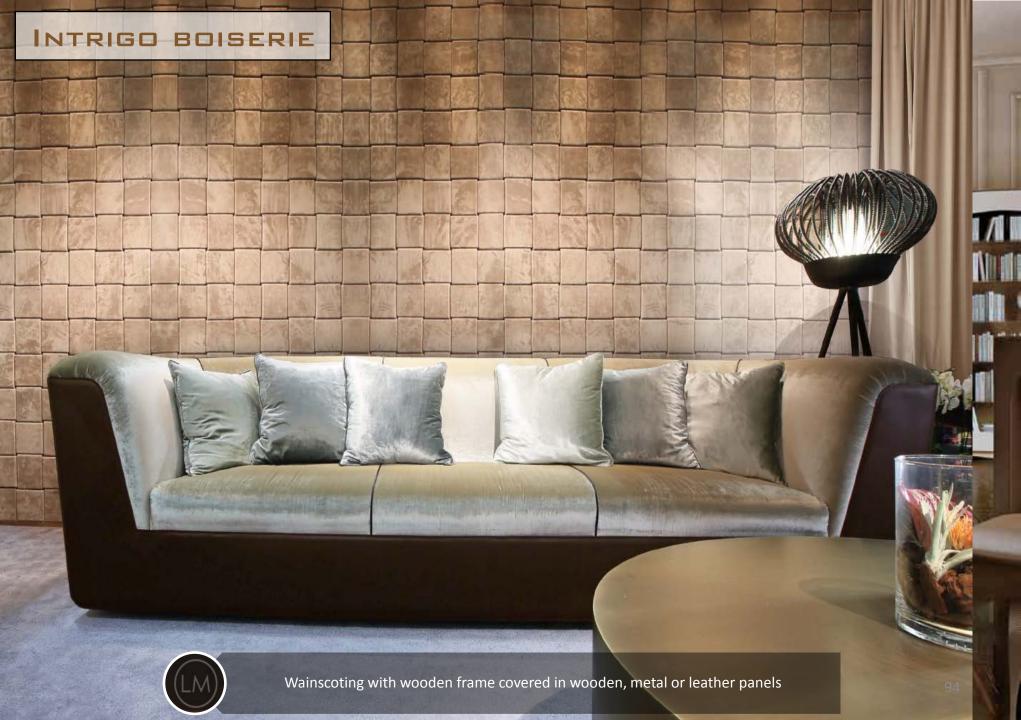

## VIA DELLA SETA

134

Wood frame boiserie covered with three-dimensional hexagonal panels in nubuck and fabric. built-in neo sound shape wireless broadcast system to spread the music without giving up design.