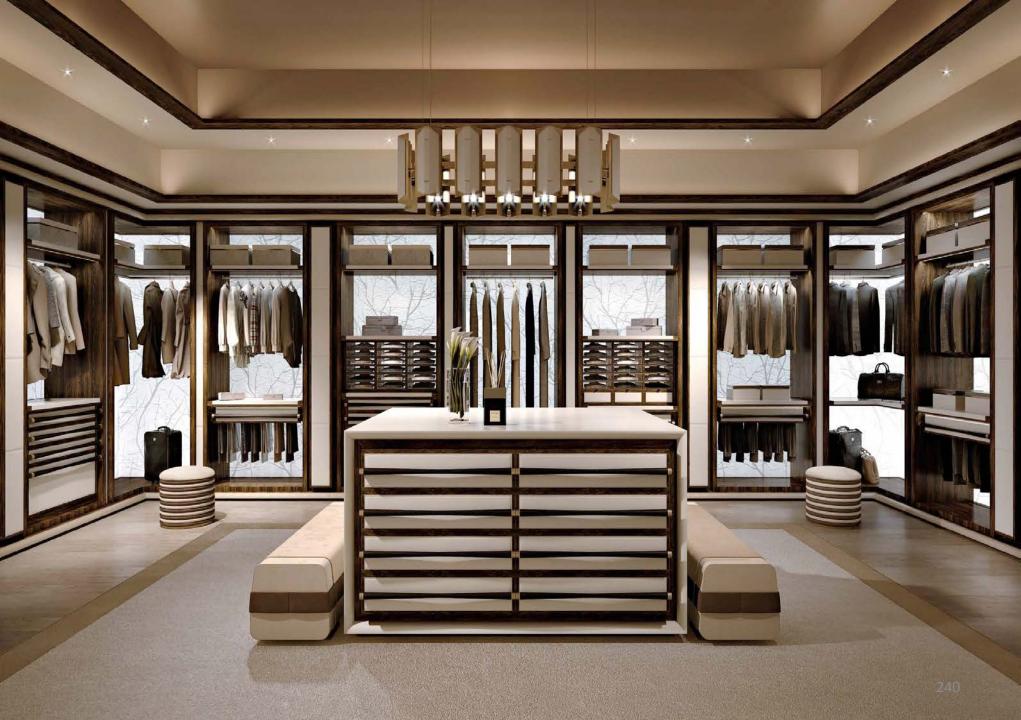

## WARDROBE / WALK-IN CLOSET

#### VIA DEL CORSO

#### NEW COLLECTION

## VIA MONTENAPOLEONE

1000

Wardrobe with structure in patina-finished elm wood, doors covered with perforated leather and stopsol glass. Interior drawers in wood and leather. Hand-woven and handsewn leather handles. Backlit backs built in white onyx or with fabric lining.