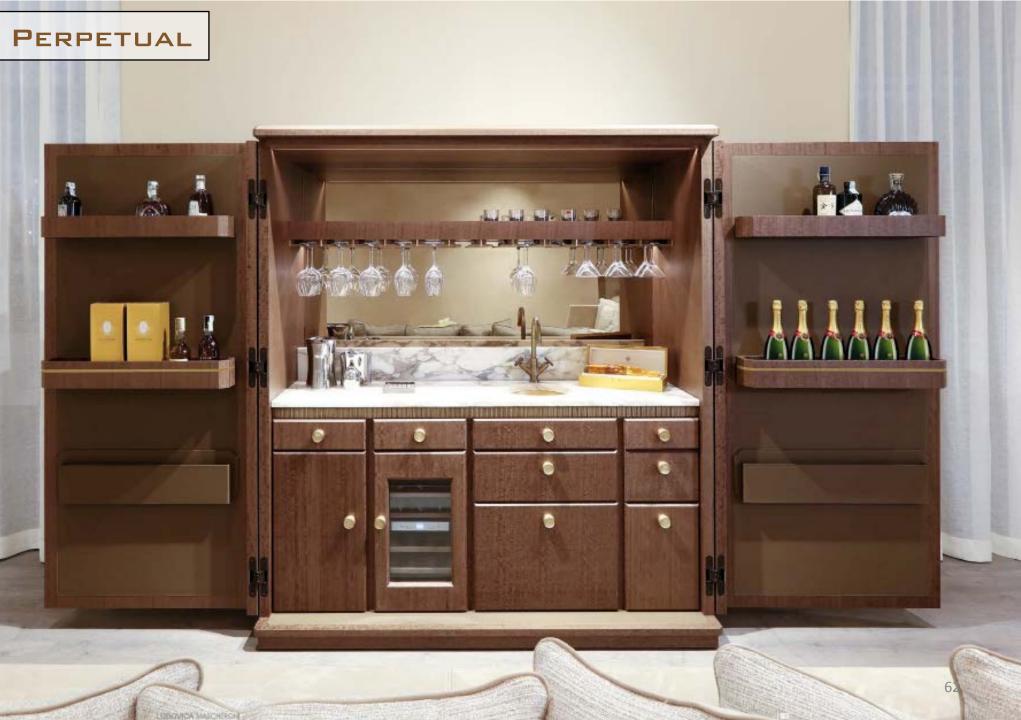

# BAR UNIT AND COCKTAIL CABINETS

## NEW COLLECTION MILAN '19

Cocktail cabinet, frame covered in leather and central strip in fine crocodile leather. Interior in Amara Ebony, bronze-finished mirrors, LED lighting with opening sensors and minibar fridge. Handle and details in bronze-plated brass.