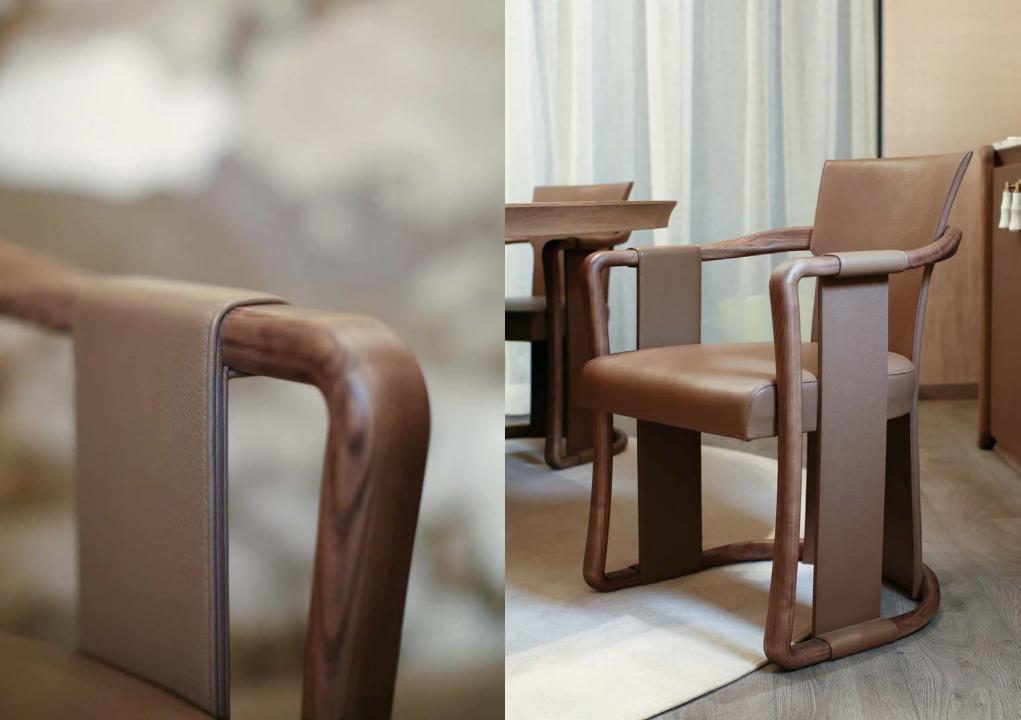

erts and details in perforated leather with brogue decoration.

OXFORD











## SHOWCASES / BOOKCASES



Showcase with glass shelves, wooden frame covered in leather. Perforated details with brogue decoration. Lower doors upholstered in fabric and interior shelves in Makassar Ebony. Internal LED lighting, base and profiles in bronze-plated brass.



OXFORD SHOWCASE

-







Bookcase with wooden frame in Makassar ebony, sides and under-shelves covered in Nubuck with central handmade stitching, details and bases in bronze-plated brass.





CONTRACTOR OF THE OWNER OF THE OWNER OF THE OWNER OF



## MERIDIANA DINING TABLE

IIIII

NEW COLLECTION MILAN 19

Inner

Table in bleached Canaletto walnut, leather upholstery. lady susan with marble with bronzed brass inserts.

107



































### VIA BAGUTTA WITH MARBLE TOP



### VIA BAGUTTA WITH WOODEN TOP

in No

Rosewood table with matte finish, details in leather and bronzeplated brass.

126









pro le inlays in the depth of the wood.









Table with wooden frame covered in leather, handmade stitching, and top in Brazilian quartzite. Base in bronze-plated brass and detail in hand-interwoven leather.



## PHOENIX

1

Table with central leg in bronze- plated brass and interwoven leather, carried out by hand. Top in Honey Onyx marble. Wooden base covered in leather with handmade tone-on-tone stitchings.





# BEDROOM

in the second

-

ALL AL

MU

NT6

139

CU.

## NOCTIS LETTO BED

#### NEW COLLECTION MILAN '19

1

## NOCTIS BEDSIDE TABLE

R















## CHEST OF DRAWERS





Bed structure