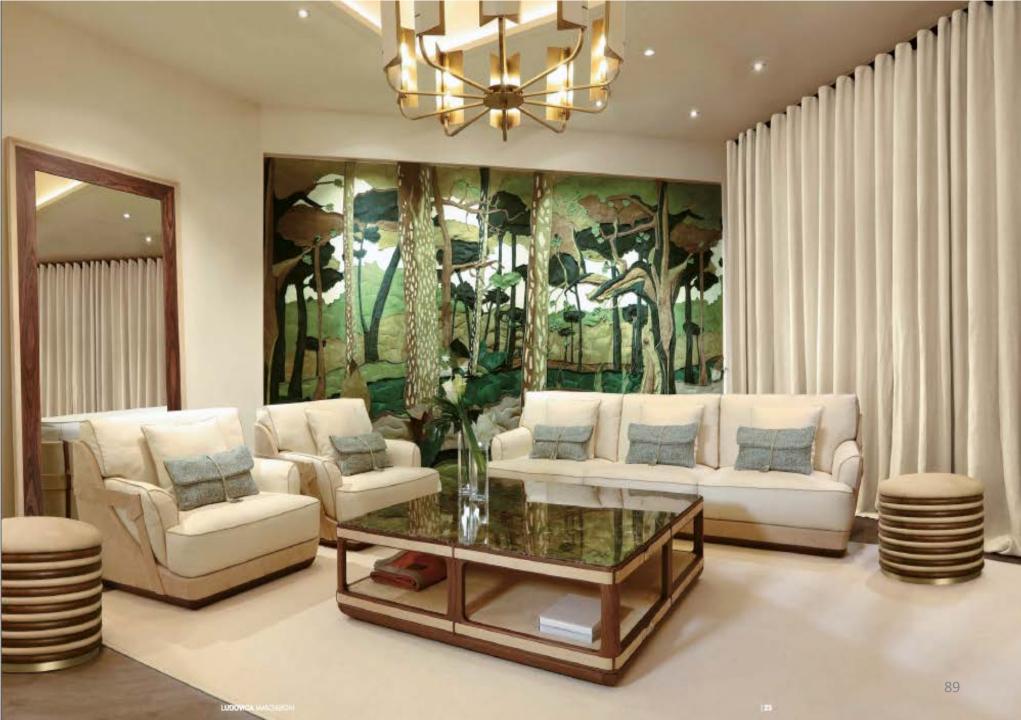

NEW COLLECTION

Sofa in bleached Canaletto walnut, with Nabuck Tender covering. Camel and Loro Piana hamilton natte cod. Absolute white. Cushions Dedar present perfect ivory. Bronze details