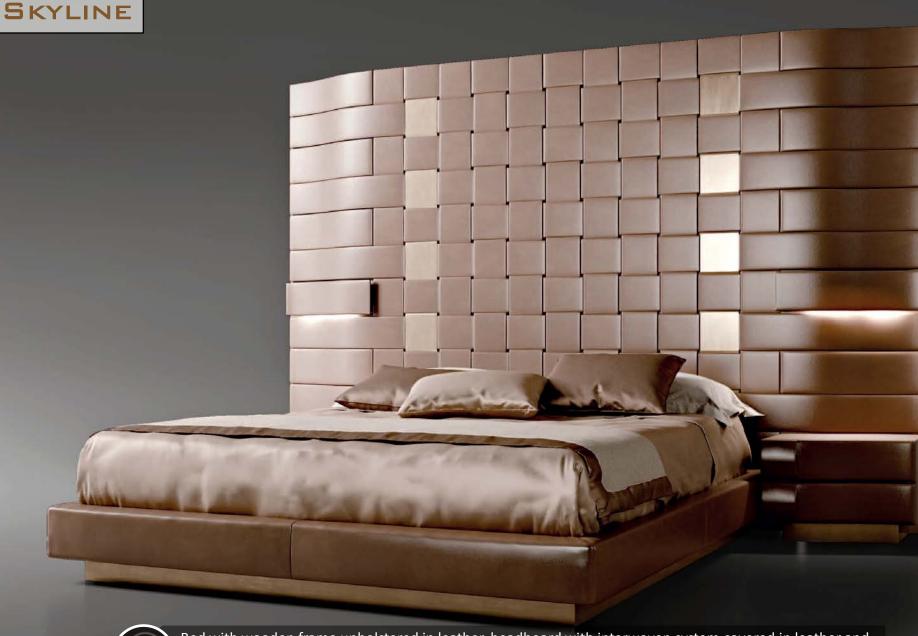

Bed with wooden frame upholstered in leather, headboard with interwoven system covered in leather and bronze-plated brass, LED lighting. Wooden bedside tables covered in leather, interior of drawers covered in micro-fibre with handmade tone-on-tone stitching and Sucupira wood. Base in bronze-plated brass.