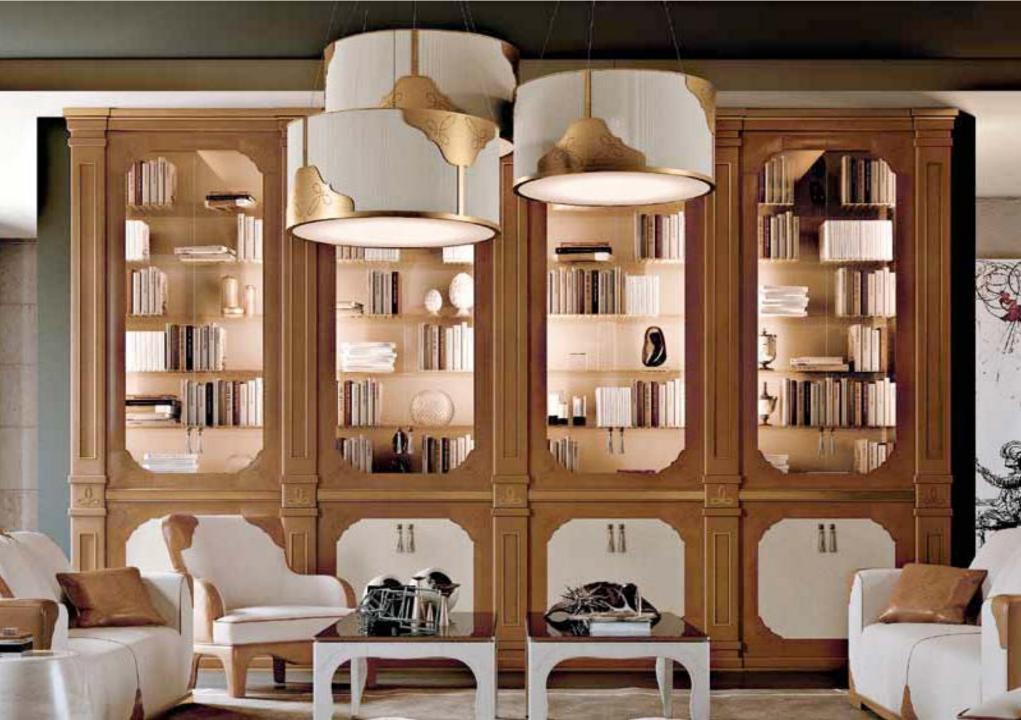

## SHOWCASES / BOOKCASES

Showcase with glass shelves, wooden frame covered in leather. Perforated details with brogue decoration. Lower doors upholstered in fabric and interior shelves in Makassar Ebony. Internal LED lighting, base and profiles in bronze-plated brass.