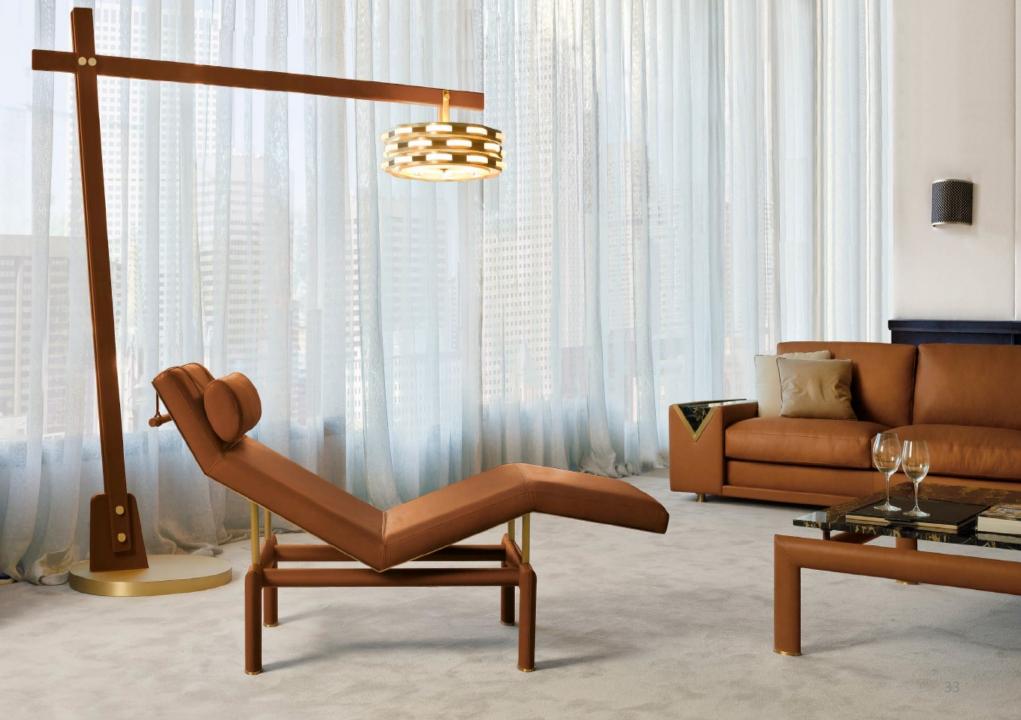

NEW COLLECTION

Sofa in bleached Canaletto walnut, with Nabuck Tender covering. Camel and Loro Piana hamilton natte cod. Absolute white. Cushions Dedar present perfect ivory. Bronze details