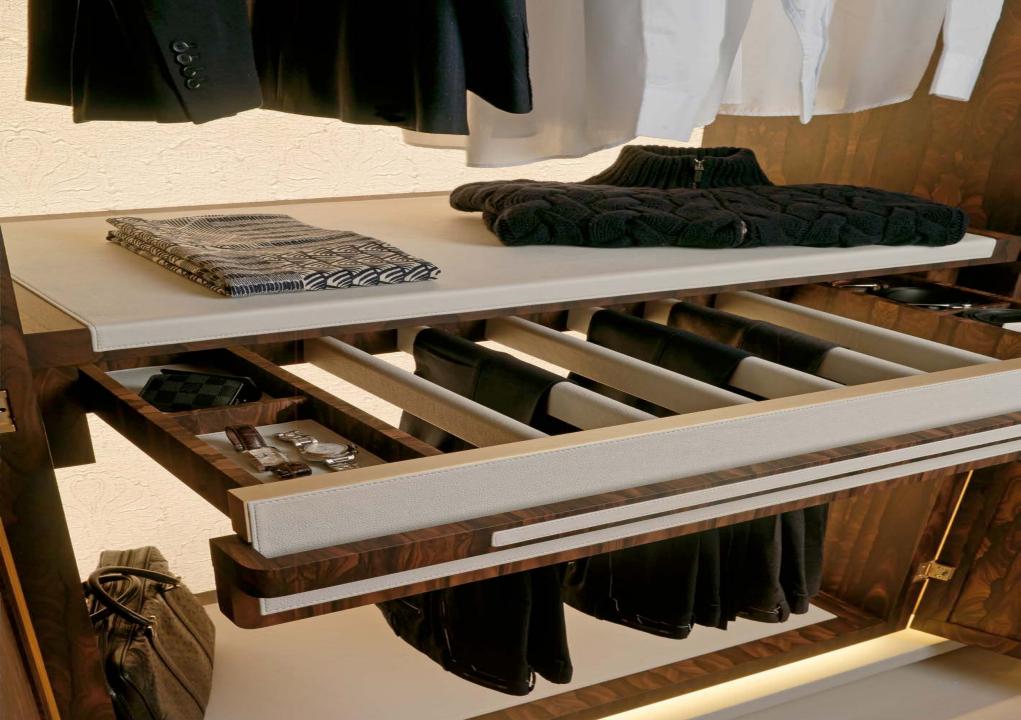

Walk-in closet entirely covered in 100% cashmere. Drawer inside in microfibre with handmade stitchings. Handles covered in leather. Equipped with adjustable shelves on racks, hanging rods, drawers and racks for shoes.