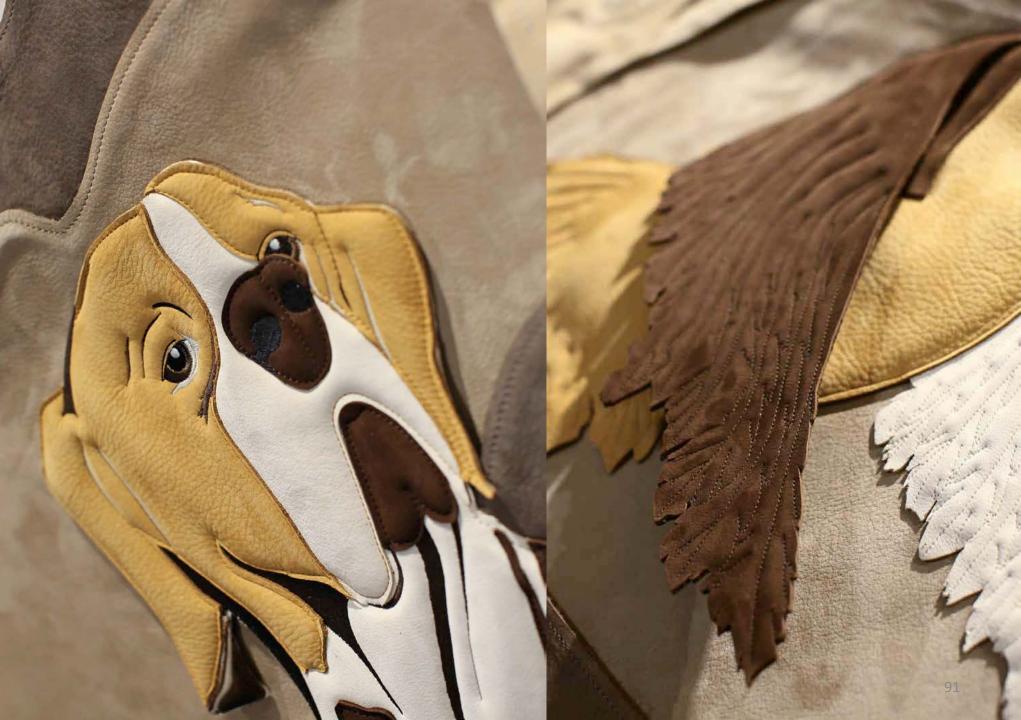

## VIA DELLA SETA

134

Wood frame boiserie covered with three-dimensional hexagonal panels in nubuck and fabric. built-in neo sound shape wireless broadcast system to spread the music without giving up design.