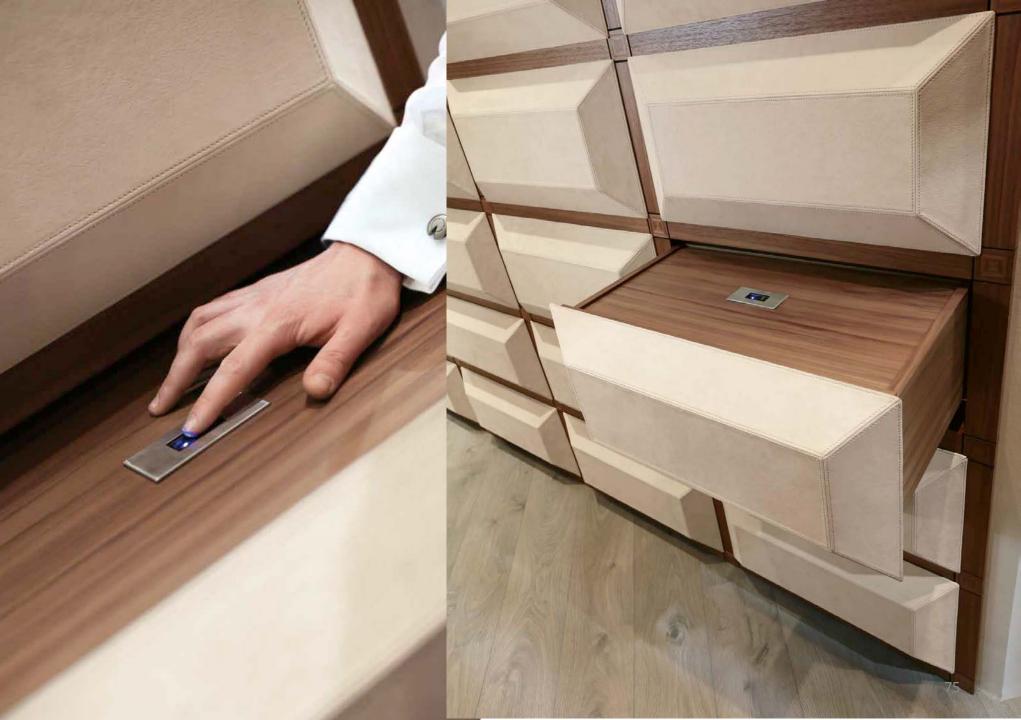

## CHEST OF DRAWERS

Bed structure in ziricote wood with corners covered in leather and bronzed brass inlays. Headboard with interlaced ziricote wood stripes and leather, headboard frame in ziricote wood with corners in leather and bronzed brass inlays.

Bed with wooden frame upholstered in leather, headboard with interwoven system covered in leather and bronze-plated brass, LED lighting. Wooden bedside tables covered in leather, interior of drawers covered in micro-fibre with handmade tone-on-tone stitching and Sucupira wood. Base in bronze-plated brass.