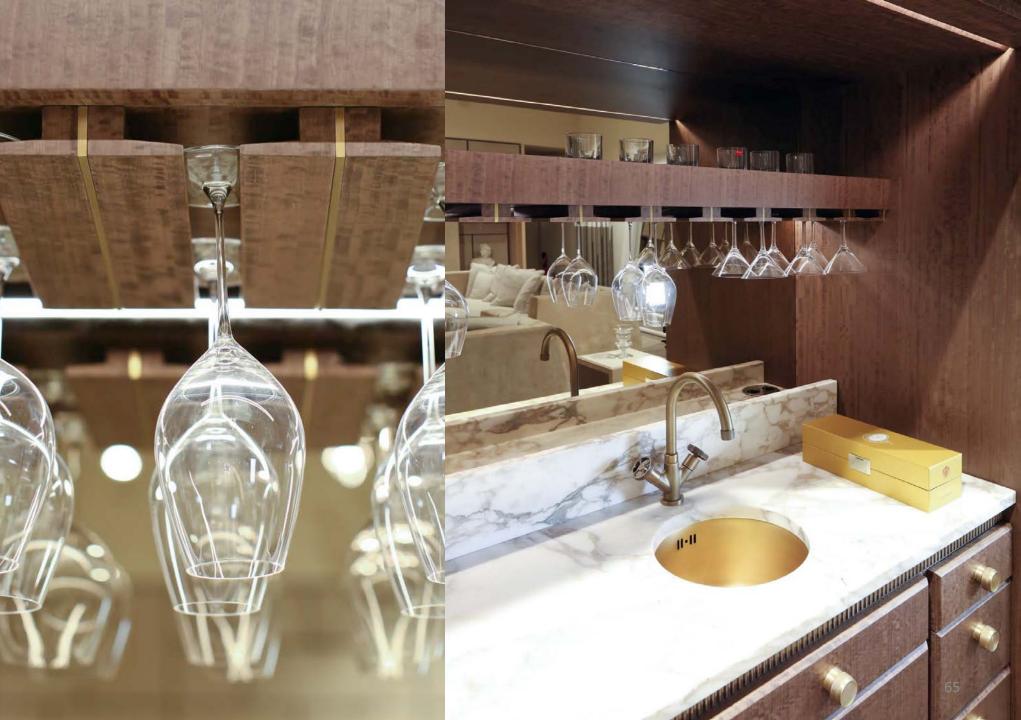

# BAR UNIT AND COCKTAIL CABINETS

## DUCALE BAR UNIT

8

C

2073×#

## NEW COLLECTION MILAN '19

Cocktail cabinet, frame covered in leather and central strip in fine crocodile leather. Interior in Amara Ebony, bronze-finished mirrors, LED lighting with opening sensors and minibar fridge. Handle and details in bronze-plated brass.