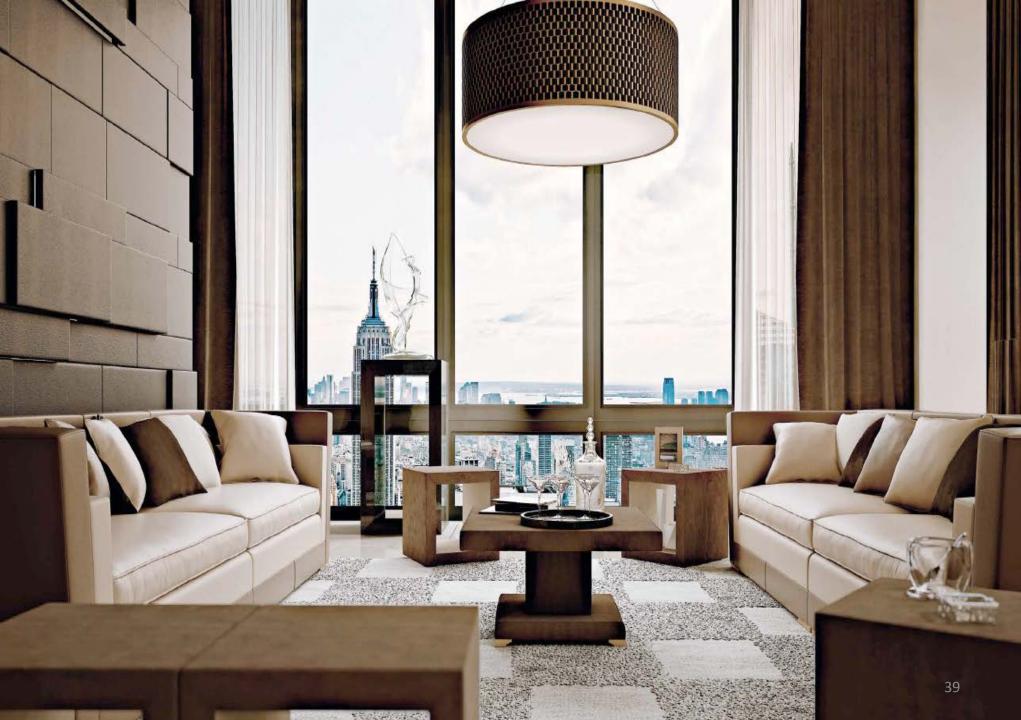

nsion system on springs, interwoven elastic straps, vegetable bres and horsehair. Padding in goose feather and foamed polyurethane, covering in leather and cushions in soft goose feather. Details of the armrest in Portoro Marble with pro les and feet in bronze-plated brass.









Sofa with frame in beech, traditional suspension system on springs, interwoven elastic straps, vegetable fibres and horsehair, padding in goose feather and expanded polyurethane, covering in velvet and leather. Base in bronze-plated brass.







Sofa with frame in beech, traditional suspension system on springs, interwoven elastic straps, vegetable fibres and horsehair, padding in goose feather and expanded polyurethane, covering in leather and fabric. Feet in bronze-plated brass. 

COLUMN STREET

PRIVE SOFA









777775

TREVIS SOFA

Sofa with frame in beech, traditional suspension system on springs, interwoven elastic straps, vegetable fibres and horsehair, padding in goose feather and expanded polyurethane, hand- interwoven armrests and backrest, covering in silk velvet.

MARINA

1211012



Sofa with solid Canaletto walnut base with matt finish. Structure covered in Nubuck, fabric seating.

VIA CONDOTTI







## PORTOROTONDO POUF



Pouf with solid Canaletto walnut rings, alternated with leather-covered rings. Bronze-plated brass base.







Sofa with frame in Beech wood, traditional suspension system on springs, interwoven elastic straps, vegetable fibres and horsehair. Padding in goose feather and expanded polyurethane, and maxi cushion in soft goose feather, covering in velvet and wo