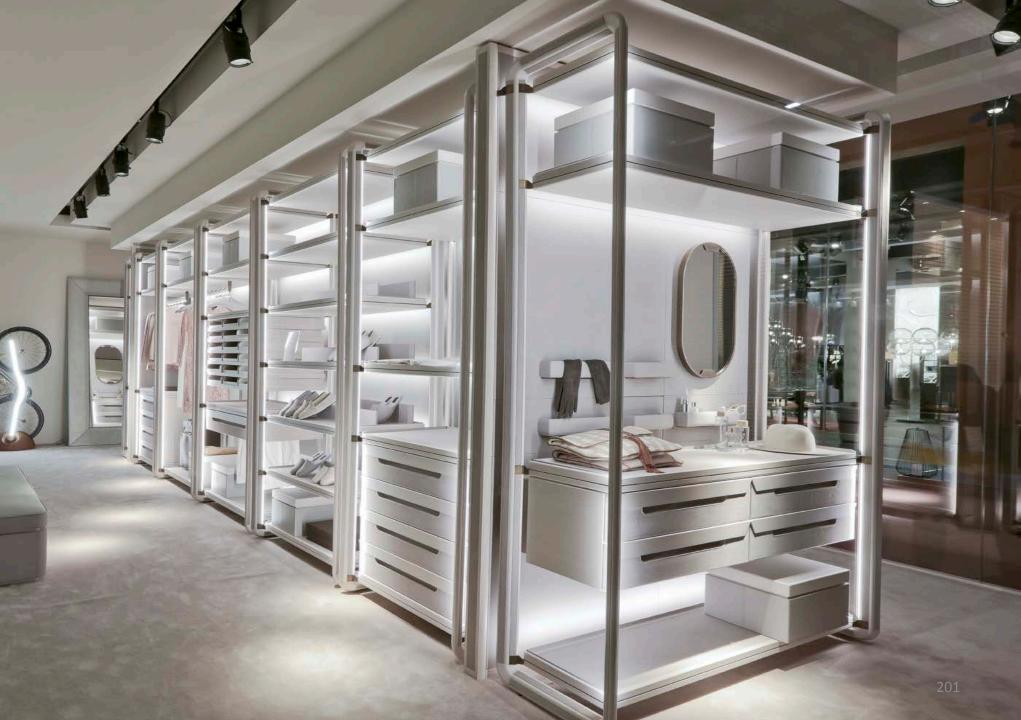

me covered in 100% Cashmere, bed frame covered in leather, base in bronze-plated brass.



Bed with wooden frame upholstered in leather, headboard with interwoven system covered in leather and bronze-plated brass, LED lighting. Wooden bedside tables covered in leather, interior of drawers covered in micro-fibre with handmade tone-on-tone stitching and Sucupira wood. Base in bronze-plated brass.

# CHEST OF DRAWERS / BEDSIDE TABLES / 6-DRAWERS UNIT

















### NOCTIS TOILETTE

in the second

NEW COLLECTION MILAN '19

Vanity table covered in leather with legs and handles in bronze-plated brass. Interior drawers lined with Nubuck. Lit mirror with leather trim frame and telescopic movement.

CAPRI

TOILETTE



## WARDROBE / WALK-IN CLOSET



#### VIA DEL CORSO

#### NEW COLLECTION









































































## VIA MONTENAPOLEONE

1000

Wardrobe with structure in patina-finished elm wood, doors covered with perforated leather and stopsol glass. Interior drawers in wood and leather. Hand-woven and handsewn leather handles. Backlit backs built in white onyx or with fabric lining.























Walk-in closet entirely covered in 100% cashmere. Drawer inside in microfibre with handmade stitchings. Handles covered in leather. Equipped with adjustable shelves on racks, hanging rods, drawers and racks for shoes.

ARIEL

248









Beauty chest with wooden frame, outer covering in leather and interior in Nubuck. Details: embroidered workmanship, shelves and drawers, dimmable LED, "stop sol" glass with integrated monitor,