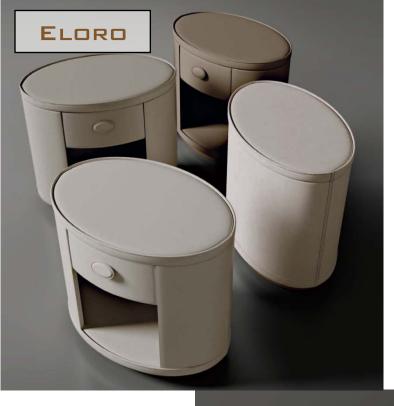

decoration.

ALTAI BED

ABMAN =

AUR DIA

## BEDSIDE TABLE

UNITE

Fak

-

VT- 2 5-18





Bed with wooden frame covered in leather, button- tufted headboard.

5

EDRA BED





EDEN BED









### BALMORAL BEDSIDE TABLE











Glass A.



· Labora

A coline





Bed with wooden frame, headboard with button-tufting covered in velvet, frame covered in 100% Cashmere, bed frame covered in leather, base in bronze-plated brass.



Bed with wooden frame upholstered in leather, headboard with interwoven system covered in leather and bronze-plated brass, LED lighting. Wooden bedside tables covered in leather, interior of drawers covered in micro-fibre with handmade tone-on-tone stitching and Sucupira wood. Base in bronze-plated brass.

# CHEST OF DRAWERS / BEDSIDE TABLES / 6-DRAWERS UNIT

















### NOCTIS TOILETTE

in the second

NEW COLLECTION MILAN '19

Vanity table covered in leather with legs and handles in bronze-plated brass. Interior drawers lined with Nubuck. Lit mirror with leather trim frame and telescopic movement.

CAPRI

TOILETTE



## WARDROBE / WALK-IN CLOSET



#### VIA DEL CORSO

#### NEW COLLECTION









































































## VIA MONTENAPOLEONE

1000

Wardrobe with structure in patina-finished elm wood, doors covered with perforated leather and stopsol glass. Interior drawers in wood and leather. Hand-woven and handsewn leather handles. Backlit backs built in white onyx or with fabric lining.























Walk-in closet entirely covered in 100% cashmere. Drawer inside in microfibre with hand