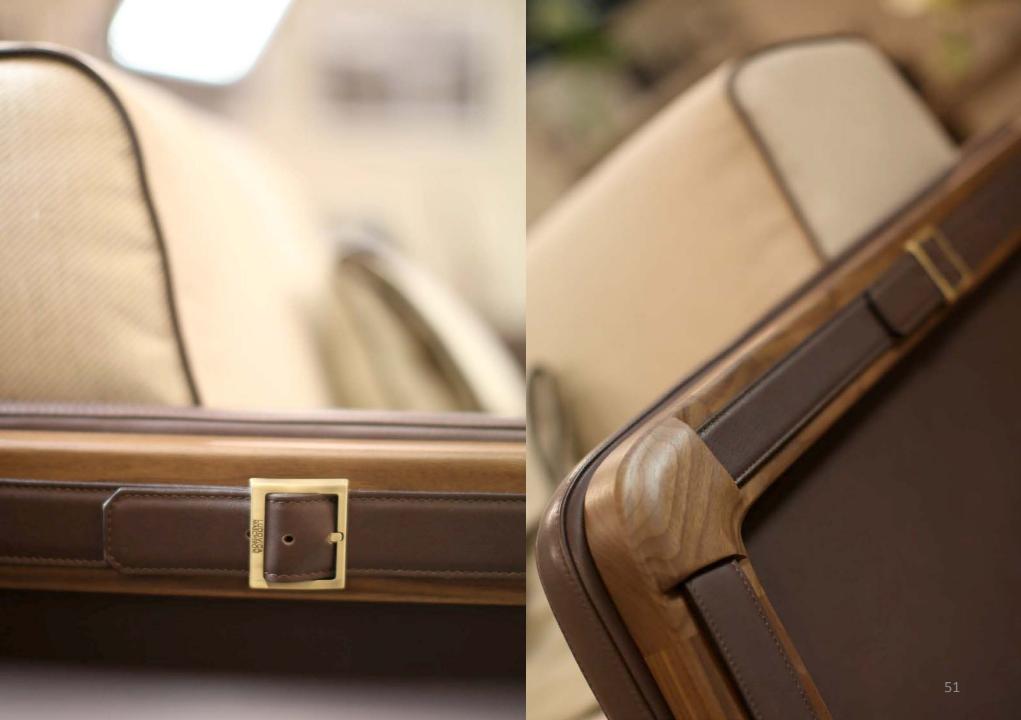

MARINA

1211012

Sofa with solid Canaletto walnut base with matt finish. Structure covered in Nubuck, fabric seating.

VIA CONDOTTI