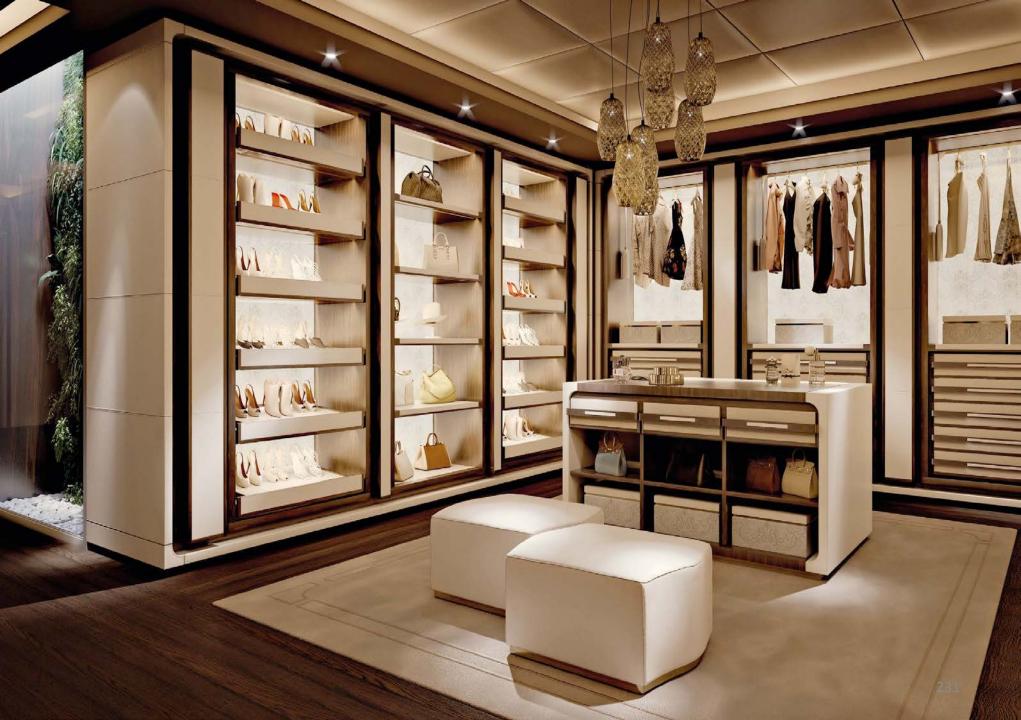

## WARDROBE / WALK-IN CLOSET

Walk-in closet entirely covered in 100% cashmere. Drawer inside in microfibre with handmade stitchings. Handles covered in leather. Equipped with adjustable shelves on racks, hanging rods, drawers and racks for shoes.