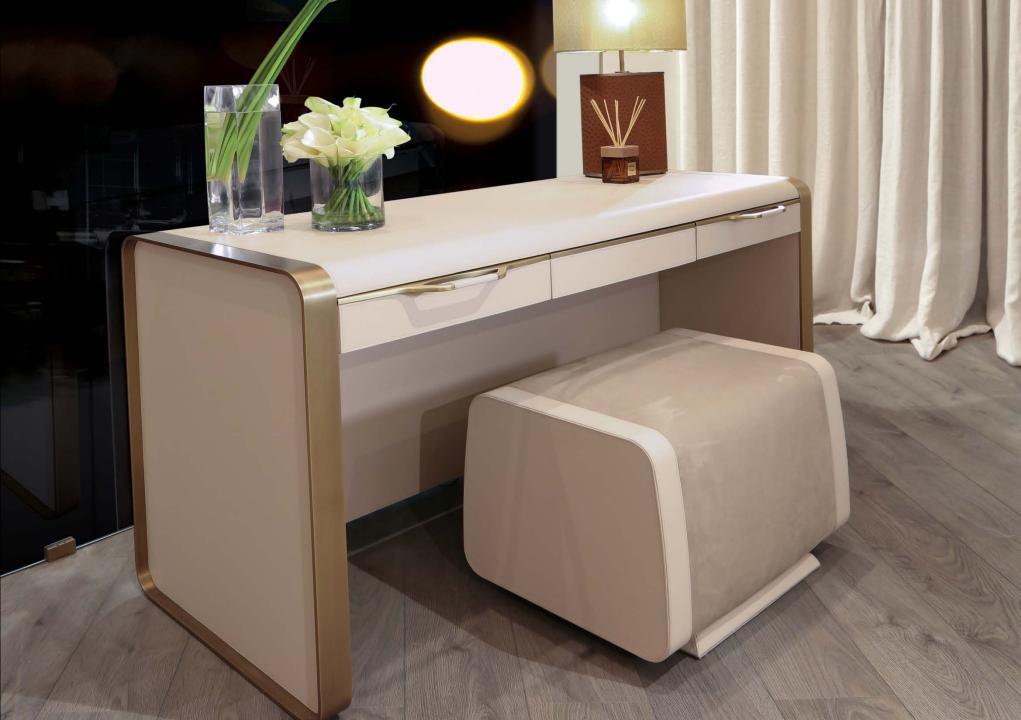

### NOCTIS TOILETTE

in the second

NEW COLLECTION MILAN '19

Vanity table covered in leather with legs and handles in bronze-plated brass. Interior drawers lined with Nubuck. Lit mirror with leather trim frame and telescopic movement.