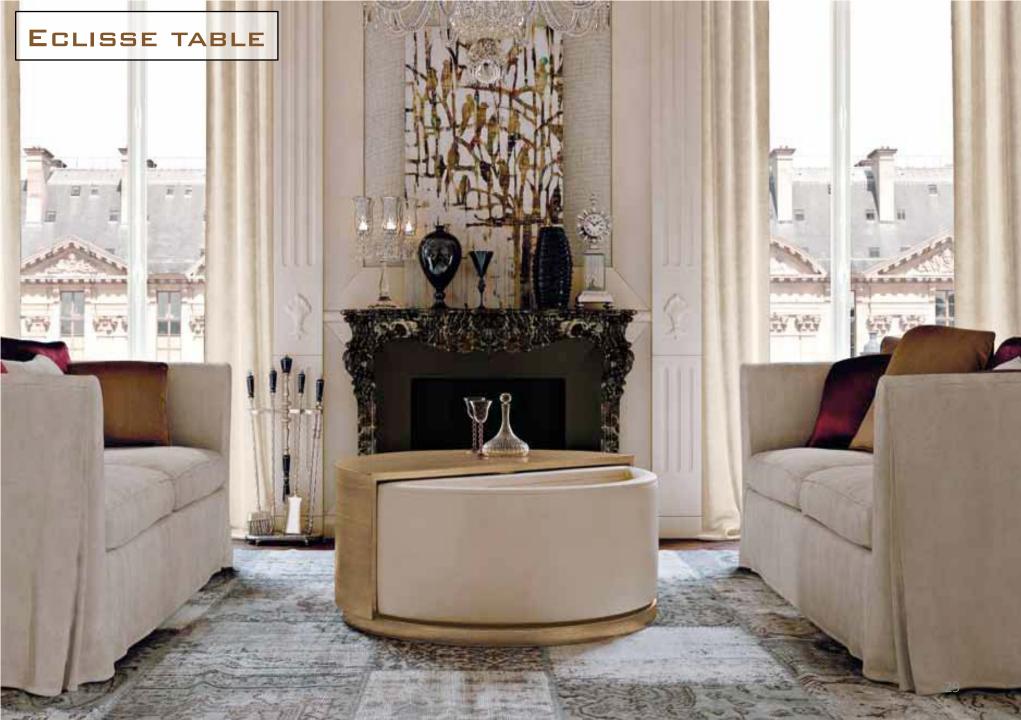

11111























Sofa with wooden frame in Beech, traditional suspension system, elastic interwoven straps, vegetable bres and horsehair. External structure covered in thick leather, with seat and back cushions in velvet.

TITANO

ड्डा डडा ज्याद्य



Sofa with frame in Beech wood, traditional suspension system on springs and interwoven elastic traps, padding in expanded polyurethane. Covering in leather and details in perforated leather with brogue decoration. Base in lacquered wood with bronze- plated brass finish.

OXFORD

-

3



Sofa with frame in beech, traditional suspension system on springs, interwoven elastic straps, vegetable fibres and horsehair, padding in goose feather and expanded polyurethane, covering in Nubuck and cushions in soft goose feather.

n por

CLERO



| ΙΤΑ |  |  |  |  |
|-----|--|--|--|--|
|     |  |  |  |  |
|     |  |  |  |  |
|     |  |  |  |  |



Sofa with frame in beech wood, traditional suspension system on springs, interwoven elastic straps, vegetable bres and horsehair. Padding in goose feather and foamed polyurethane, covering in leather and cushions in soft goose feather. Details of the armrest in Portoro Marble with pro les and feet in bronze-plated brass.









Sofa with frame in beech, traditional suspension system on springs, interwoven elastic straps, vegetable fibres and horsehair, padding in goose feather and expanded polyurethane, covering in velvet and leather. Base in bronze-plated brass.







Sofa with frame in beech, traditional suspension system on springs, interwoven elastic straps, vegetable fibres and