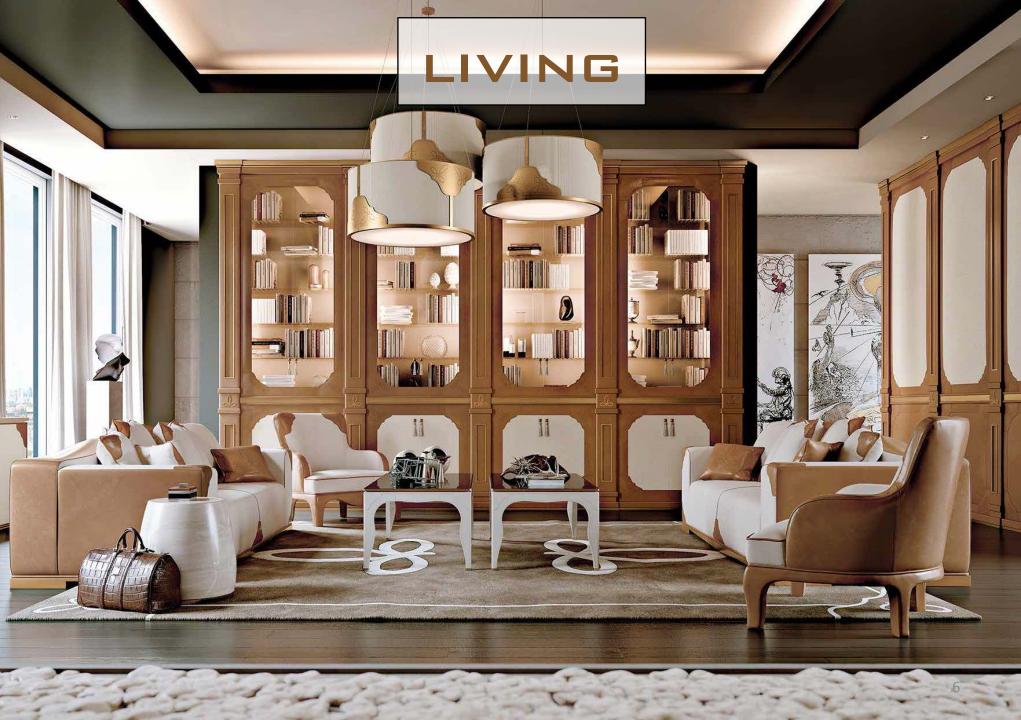

NEW COLLECTION

Sofa in bleached Canaletto walnut, with Nabuck Tender covering. Camel and Loro Piana hamilton natte cod. Absolute white. Cushions Dedar present perfect ivory. Bronze details