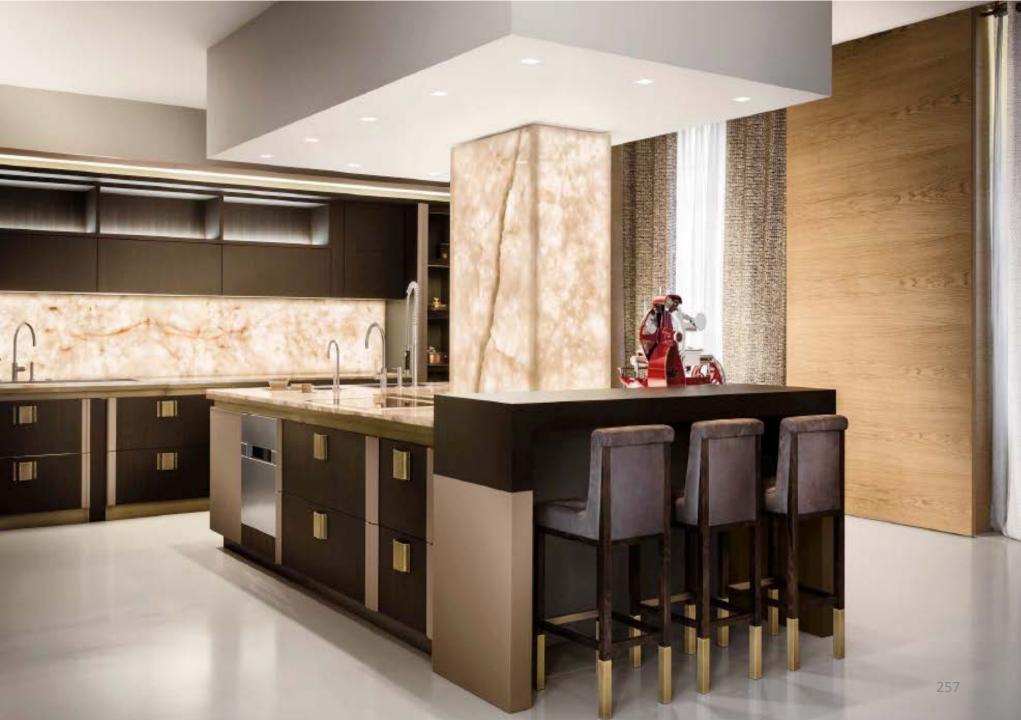

-finished elm wood, doors covered with perforated leather and stopsol glass. Interior drawers in wood and leather. Hand-woven and handsewn leather handles. Backlit backs built in white onyx or with fabric lining.























Walk-in closet entirely covered in 100% cashmere. Drawer inside in microfibre with handmade stitchings. Handles covered in leather. Equipped with adjustable shelves on racks, hanging rods, drawers and racks for shoes.

ARIEL

248









Beauty chest with wooden frame, outer covering in leather and interior in Nubuck. Details: embroidered workmanship, shelves and drawers, dimmable LED, "stop sol" glass with integrated monitor, clothes hangers and details painted in gold nish.

**F**iz

jÈ

1A

1 Ac

1

A

h

h

he

h



10 10 10 10 10 UU

1274-

R











































## SUNROOMIIII

































## Thankyou

We welcome your questions and queries. Contact us on: +91 98202 54444 Email: info@pcubesolutions.com Website: www.pcubesolutions.com

**H**lanning

**U**roject

erpetual