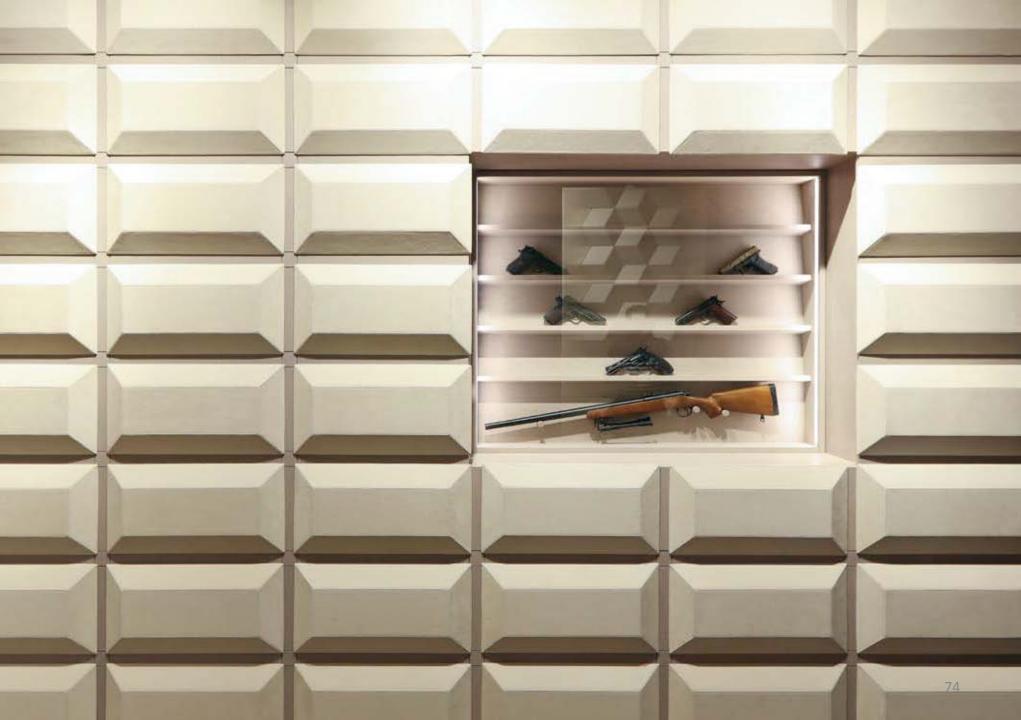

Walk-in closet entirely covered in 100% cashmere. Drawer inside in microfibre with handmade stitchings. Handles covered in leather. Equipped with adjustable shelves on racks, hanging rods, drawers and racks for shoes.

ARIEL

248

Beauty chest with wooden frame, outer covering in leather and interior in Nubuck. Details: embroidered workmanship, shelves and drawers, dimmable LED, "stop sol" glass with integrated monitor, clothes hangers and details painted in gold nish.