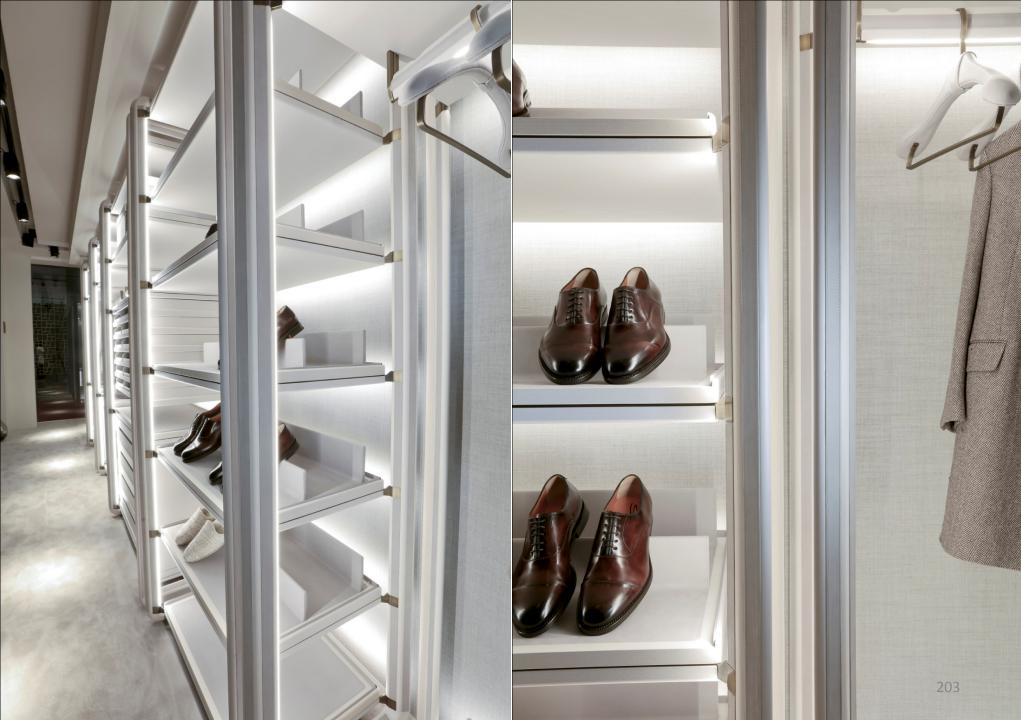

Walk-in closet entirely covered in 100% cashmere. Drawer inside in microfibre with handmade stitchings. Handles covered in leather. Equipped with adjustable shelves on racks, hanging rods, drawers and racks for shoes.