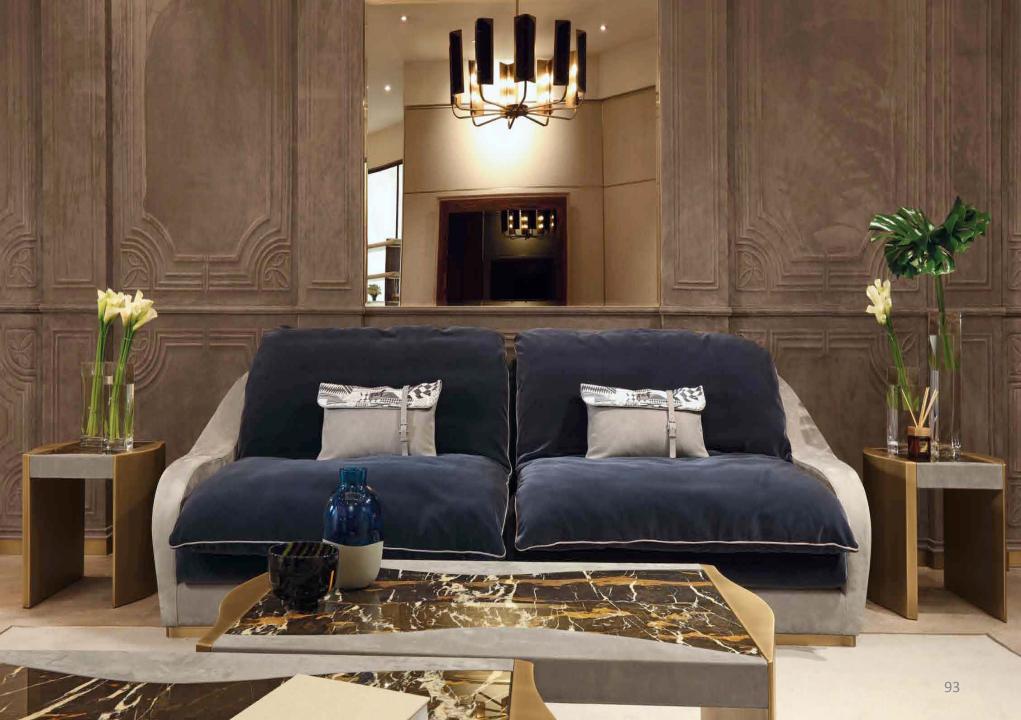

NEW COLLECTION

Sofa in bleached Canaletto walnut, with Nabuck Tender covering. Camel and Loro Piana hamilton natte cod. Absolute white. Cushions Dedar present perfect ivory. Bronze details