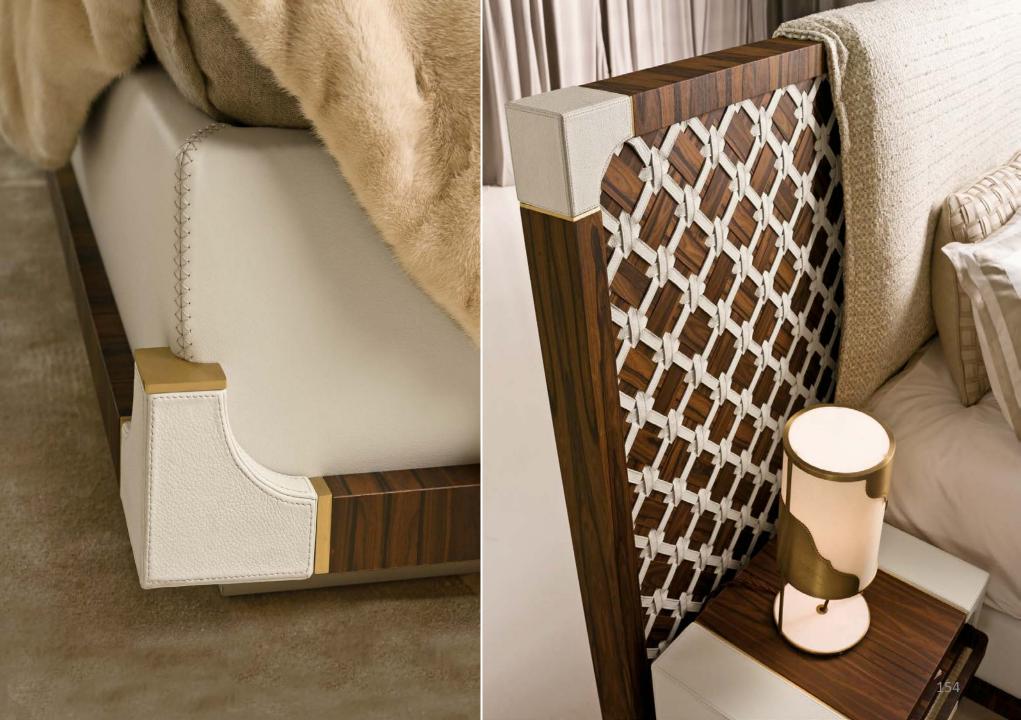

## OXFORD CLUB BED

1

"au

Bed with wooden frame, covered in cotton linen, details in perforated leather with brogue decoration, base in bronze-plated brass.

OXFORD BED

167

Bed with headboard covered in leather and Nubuck, details and hinges in bronze-plated brass. Side parts of the headboard with 90° rotation mechanism and integrated reading light with touch control. Bed base covered in leather.