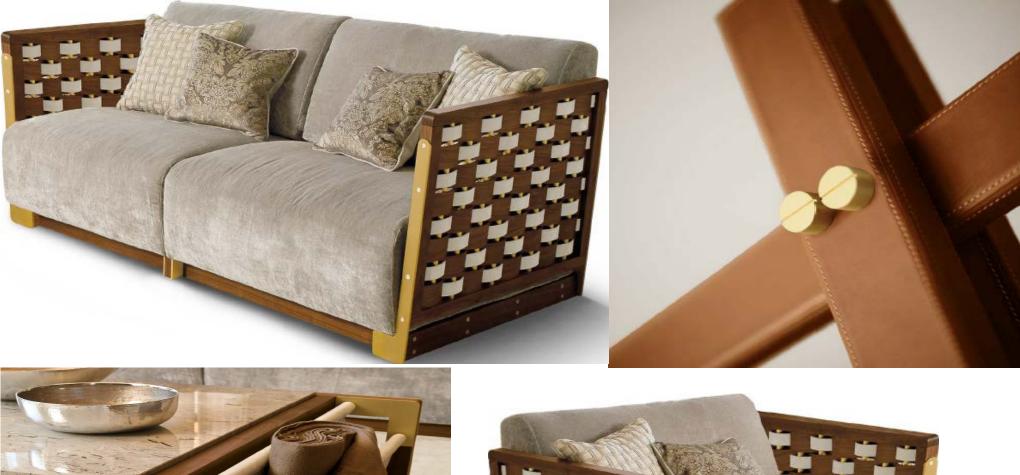

NEW COLLECTION

Sofa in bleached Canaletto walnut, with Nabuck Tender covering. Camel and Loro Piana hamilton natte cod. Absolute white. Cushions Dedar present perfect ivory. Bronze details

#### NEW COLLECTION Milan '19

Sofa frame in wood, plinth in white oak, traditional suspension system on springs, interwoven elastic straps, vegetable fibers and horse hair, padding in goose feather and polyurethane, covering in nubuk cat A