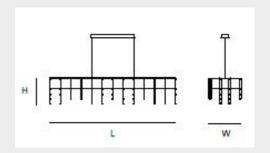

| DIMENSIONS | cm       | inch         |
|------------|----------|--------------|
| length:    | 150      | 59.1         |
| width:     | 40       | 15.7         |
| height:    | 30       | 12.0         |
| diameter:  | 0        | 0.0          |
| cables:    | 200      | 78.7         |
| canopy:    | 60x15x10 | 23,6x5,9x3,9 |