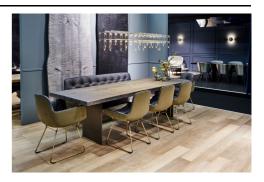

## UNIVERSE SQUARE WITH DROPS LED

design by jan pauwels

year of design 2001

material

nickel, brass, copper or black brass

DESCRIPTION

productname: universe square with drops led

colour: nickel environment: indoor